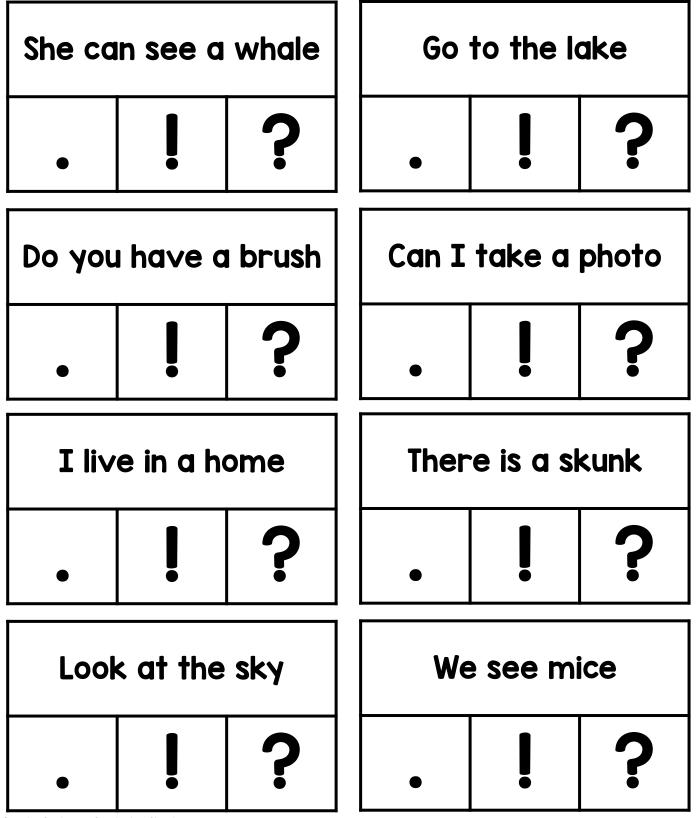

Complex Sentences Punctuation Sheets

Directions: Color the matching punctuation mark.

Complex Sentences Punctuation Sheets

Directions: Color the matching punctuation mark.

Complex Sentences Punctuation Sheets

Directions: Color the matching punctuation mark.

Complex Sentences Punctuation Sheets

Directions: Color the matching punctuation mark.

Complex Sentences Punctuation Sheets

Directions: Color the matching punctuation mark.