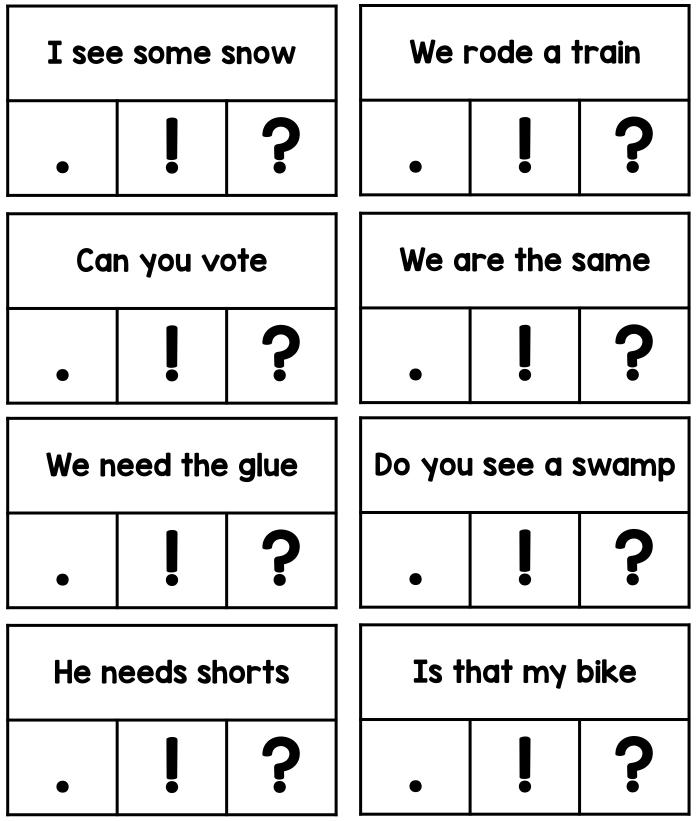

If you have any additional questions as always, feel free to email me at littlemindsatworkllc@gmail.com, follow me on <u>Facebook</u>, or visit my blog, <u>Little Minds at Work</u>.

Directions: Color the matching punctuation mark.

# Vame:

Directions: Color the matching punctuation mark.

Directions: Color the matching punctuation mark.

Directions: Color the matching punctuation mark.

Sentences Punctuation Sheets

Directions: Color the matching punctuation mark.