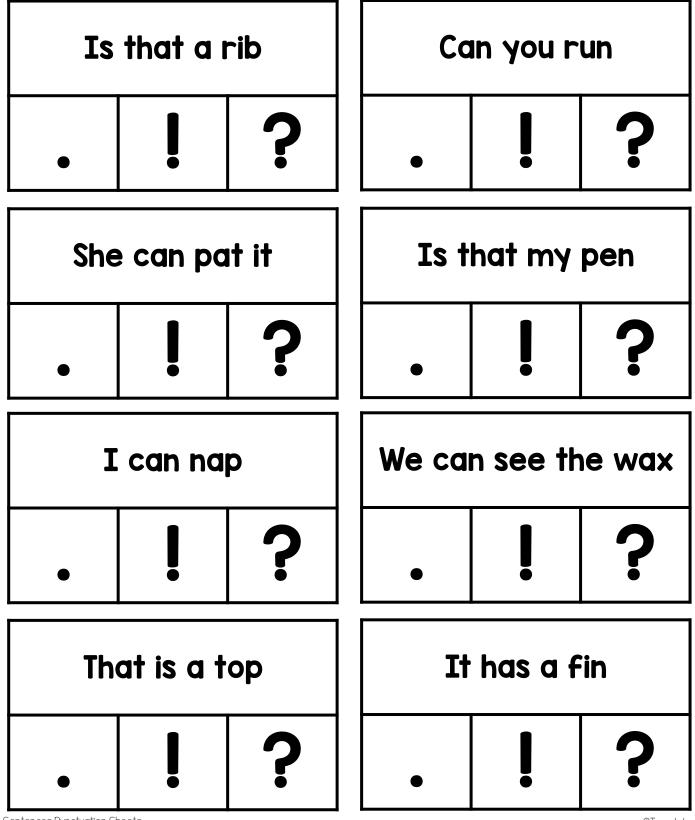

If you have any additional questions as always, feel free to email me at littlemindsatworkllc@gmail.com, follow me on <u>Facebook</u>, or visit my blog, <u>Little Minds at Work</u>.

Directions: Color the matching punctuation mark.

# Vame:

Directions: Color the matching punctuation mark.

Directions: Color the matching punctuation mark.

Directions: Color the matching punctuation mark.

Sentences Punctuation Sheets

Directions: Color the matching punctuation mark.