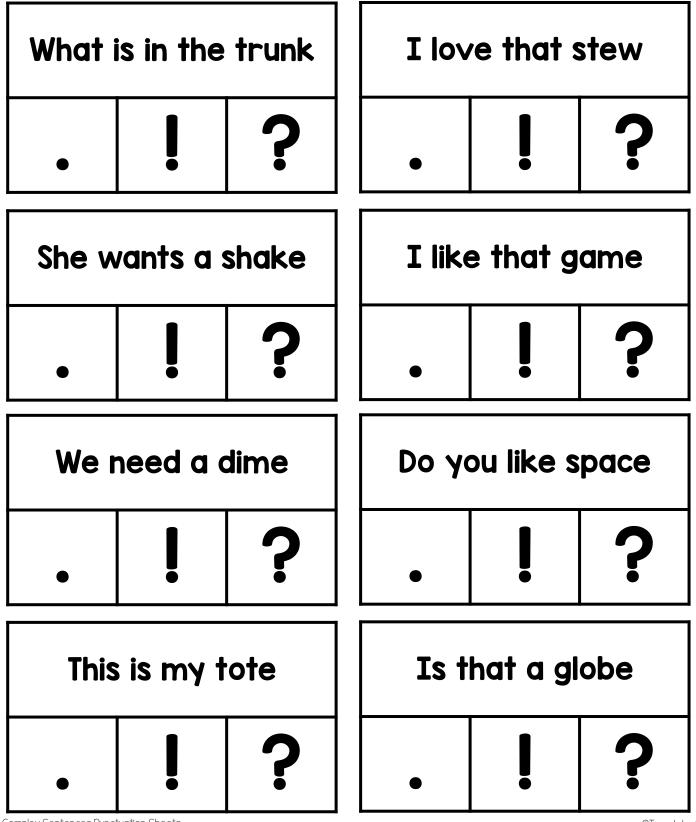

Sentences Punctuation Sheets

Directions: Color the matching punctuation mark.

Directions: Color the matching punctuation mark.

Sentences Punctuation Sheets

Directions: Color the matching punctuation mark.

Sentences Punctuation Sheets

Directions: Color the matching punctuation mark.

Sentences Punctuation Sheets

Directions: Color the matching punctuation mark.

Sentences Punctuation Sheets

Directions: Color the matching punctuation mark.