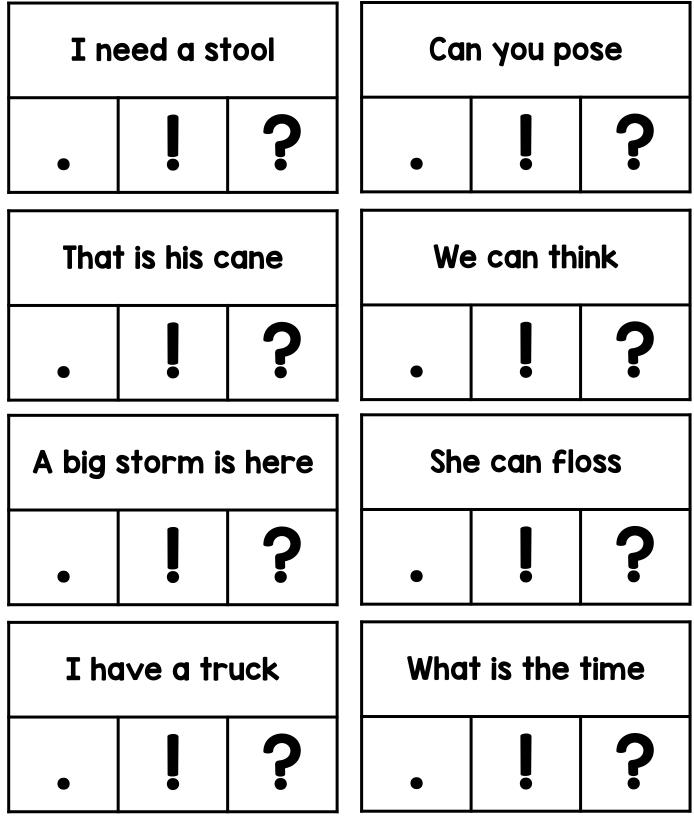

©Tara West

Directions: Color the matching punctuation mark.

Sentences Punctuation Sheets

Directions: Color the matching punctuation mark.

Sentences Punctuation Sheets

Directions: Color the matching punctuation mark.

Complex Sentences Punctuation Sheets

Directions: Color the matching punctuation mark.

Complex Sentences Punctuation Sheets

Directions: Color the matching punctuation mark.

Complex Sentences Punctuation Sheets