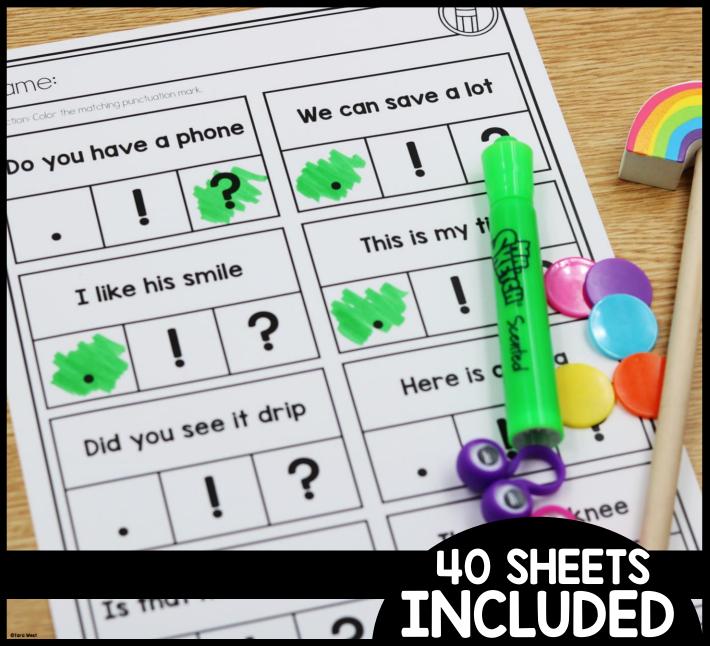

# SENTENCES PUNCTUATION SHEETS

Thanks for downloading my Sentences: Punctuation sheets packet. This packet is designed to offer an engaging and FUN way to explore reading simple sentences! This packet can be used during an inclass literacy lesson, homework practice, early finishers, intervention, assessment tool, or used as supplemental literacy center. The packet includes 40 sentences punctuation sheets. The students will read the sentences and color the matching punctuation mark.

If you have any additional questions as always, feel free to email me at littlemindsatworkllc@gmail.com, follow me on <u>Facebook</u>, or visit my blog, <u>Little Minds at Work</u>.

Directions: Color the matching punctuation mark.