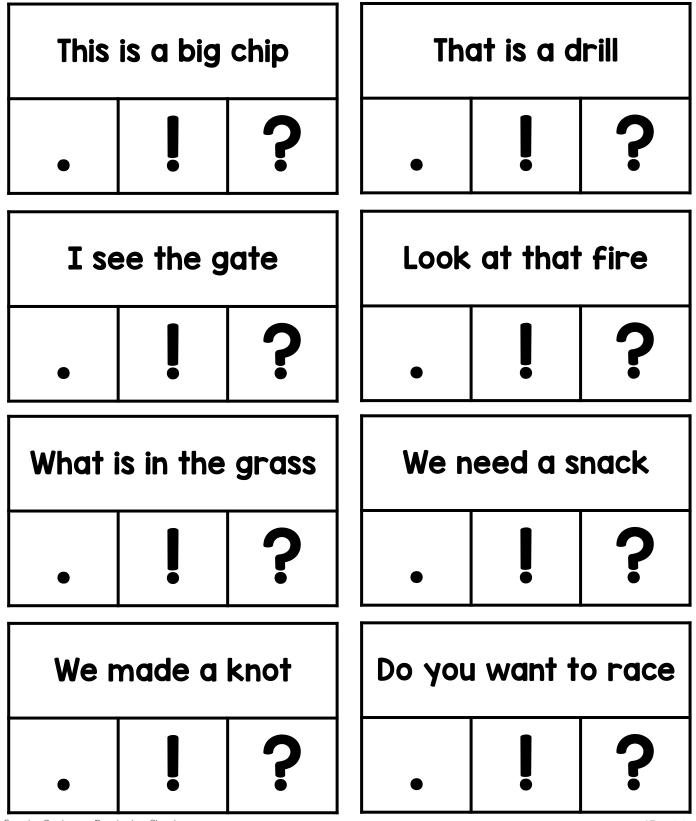

©Tara West

Directions: Color the matching punctuation mark.

Sentences Punctuation Sheets

Directions: Color the matching punctuation mark.

Sentences Punctuation Sheets

Directions: Color the matching punctuation mark.