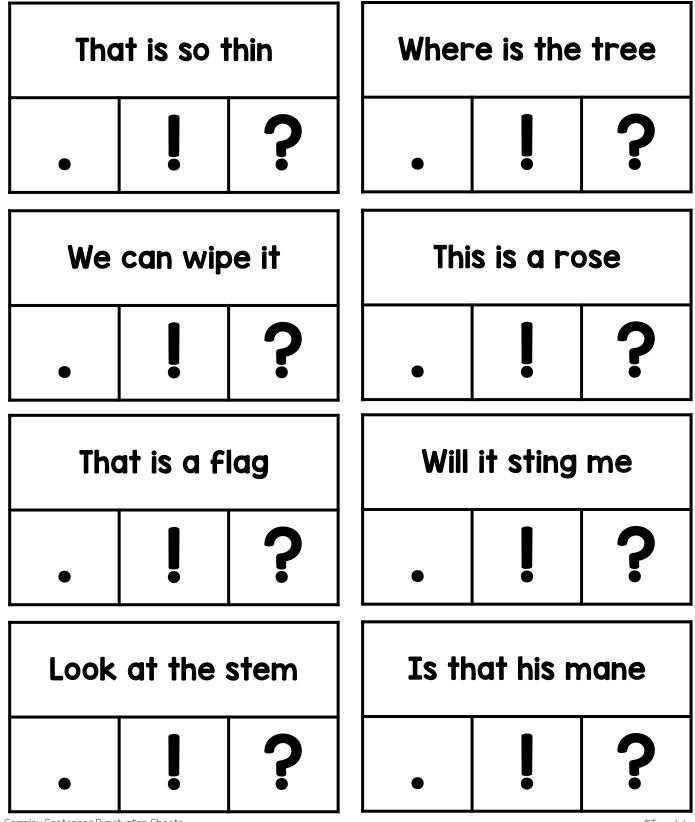

Directions: Color the matching punctuation mark.

Complex Sentences Punctuation Sheets

Directions: Color the matching punctuation mark.

Complex Sentences Punctuation Sheets

Directions: Color the matching punctuation mark.

Complex Sentences Punctuation Sheets

Directions: Color the matching punctuation mark.

Complex Sentences Punctuation Sheets

Directions: Color the matching punctuation mark.

Complex Sentences Punctuation Sheets