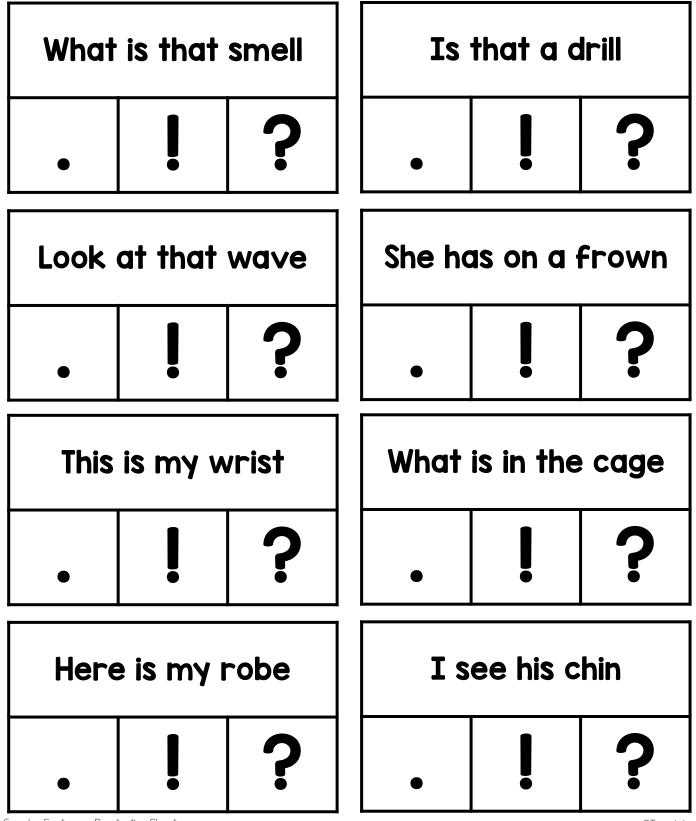

# SENTENCES PUNCTUATION SHEETS

Thanks for downloading my Sentences: Punctuation sheets packet. This packet is designed to offer an engaging and FUN way to explore reading simple sentences! This packet can be used during an inclass literacy lesson, homework practice, early finishers, intervention, assessment tool, or used as supplemental literacy center. The packet includes 40 sentences punctuation sheets. The students will read the sentences and color the matching punctuation mark.

If you have any additional questions as always, feel free to email me at littlemindsatworkllc@gmail.com, follow me on <u>Facebook</u>, or visit my blog, <u>Little Minds at Work</u>.

Directions: Color the matching punctuation mark.