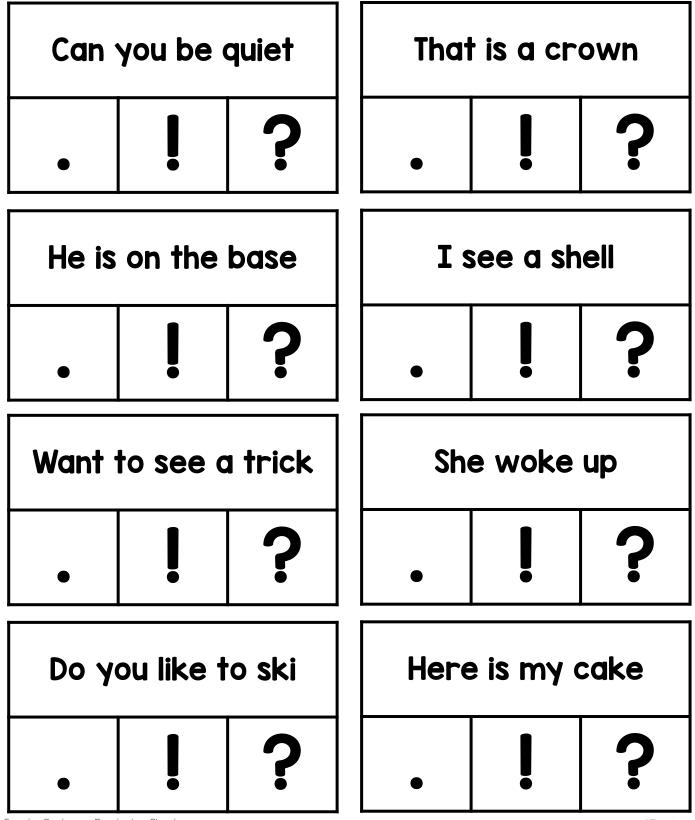

# Vame:

Directions: Color the matching punctuation mark.

Directions: Color the matching punctuation mark.

Directions: Color the matching punctuation mark.

Sentences Punctuation Sheets

Directions: Color the matching punctuation mark.

Sentences Punctuation Sheets

Directions: Color the matching punctuation mark.

Directions: Color the matching punctuation mark.

Sentences Punctuation Sheets

Directions: Color the matching punctuation mark.