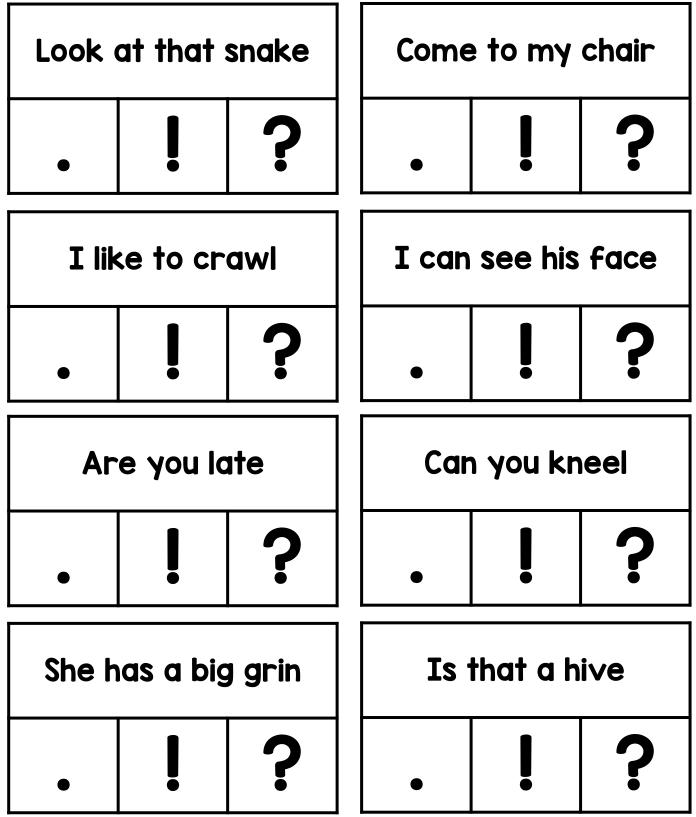

Sentences Punctuation Sheets

Directions: Color the matching punctuation mark.

Sentences Punctuation Sheets

Directions: Color the matching punctuation mark.

Sentences Punctuation Sheets

Directions: Color the matching punctuation mark.