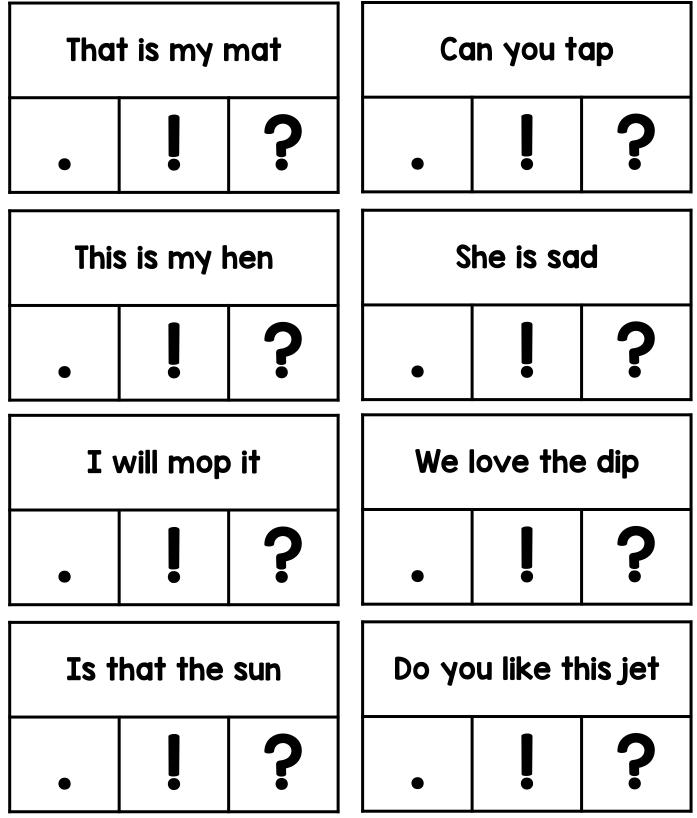

Sentences Punctuation Sheets

Directions: Color the matching punctuation mark.

Directions: Color the matching punctuation mark.

Sentences Punctuation Sheets

Directions: Color the matching punctuation mark.