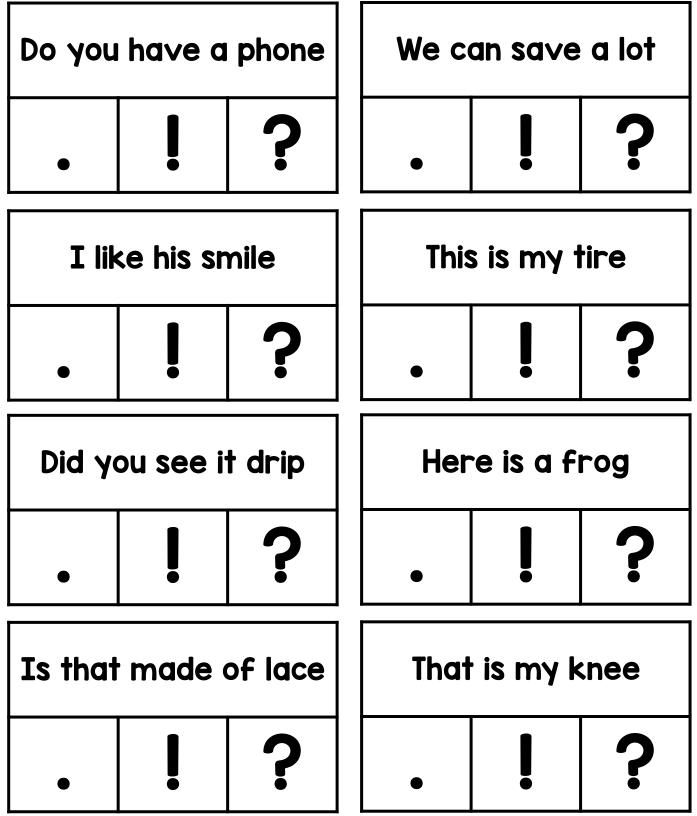

# SENTENCES PUNCTUATION SHEETS

Thanks for downloading my Sentences: Punctuation sheets packet. This packet is designed to offer an engaging and FUN way to explore reading simple sentences! This packet can be used during an inclass literacy lesson, homework practice, early finishers, intervention, assessment tool, or used as supplemental literacy center. The packet includes 40 sentences punctuation sheets. The students will read the sentences and color the matching punctuation mark.

If you have any additional questions as always, feel free to email me at littlemindsatworkllc@gmail.com, follow me on <u>Facebook</u>, or visit my blog, <u>Little Minds at Work</u>.

Directions: Color the matching punctuation mark.