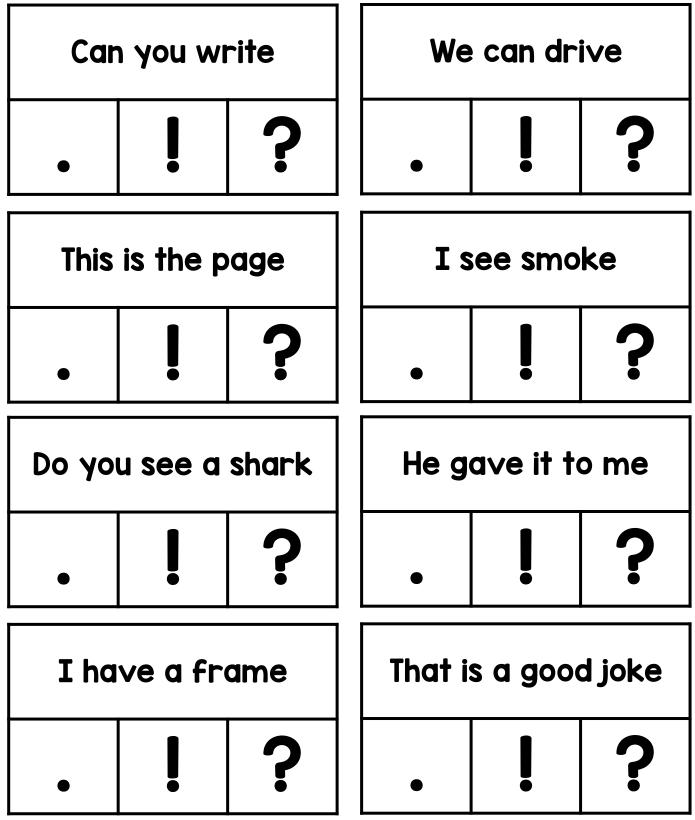

# SENTENCES PUNCTUATION SHEETS

Thanks for downloading my Sentences: Punctuation sheets packet. This packet is designed to offer an engaging and FUN way to explore reading simple sentences! This packet can be used during an inclass literacy lesson, homework practice, early finishers, intervention, assessment tool, or used as supplemental literacy center. The packet includes 40 sentences punctuation sheets. The students will read the sentences and color the matching punctuation mark.

If you have any additional questions as always, feel free to email me at littlemindsatworkllc@gmail.com, follow me on <u>Facebook</u>, or visit my blog, <u>Little Minds at Work</u>.

Directions: Color the matching punctuation mark.