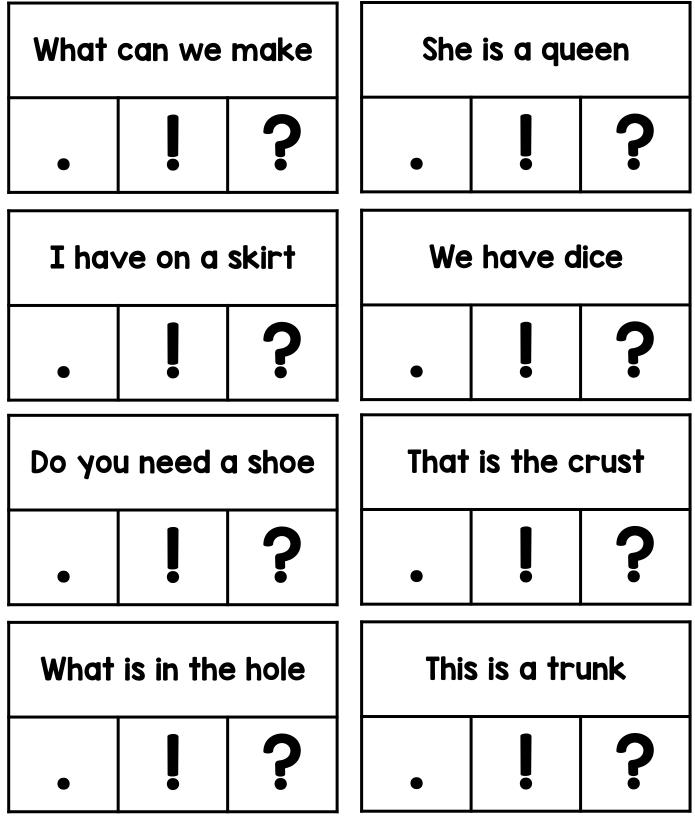

Sentences Punctuation Sheets

Directions: Color the matching punctuation mark.

Sentences Punctuation Sheets

Directions: Color the matching punctuation mark.

Sentences Punctuation Sheets

Directions: Color the matching punctuation mark.

©Tara West

Directions: Color the matching punctuation mark.

Sentences Punctuation Sheets

Directions: Color the matching punctuation mark.

Sentences Punctuation Sheets

Directions: Color the matching punctuation mark.