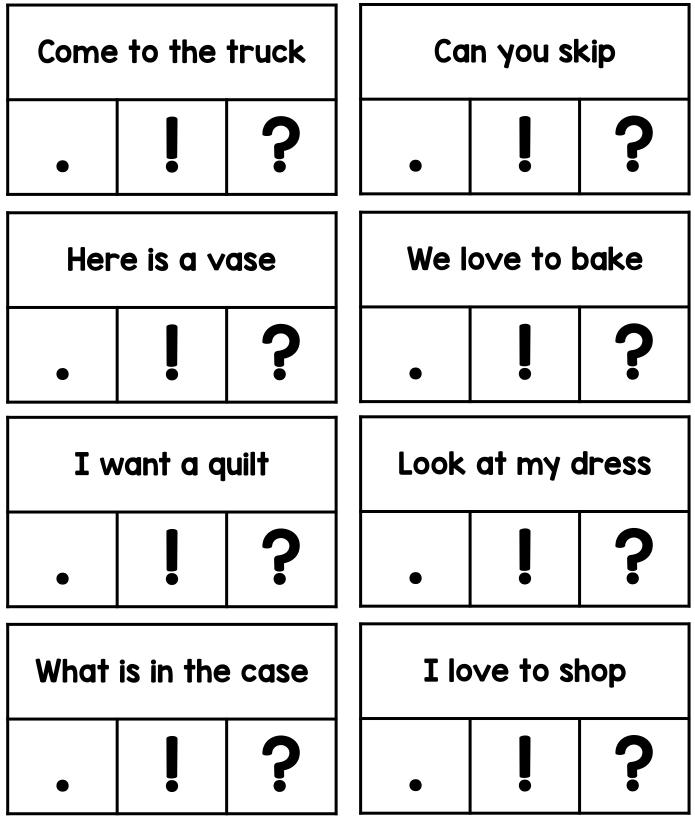

# SENTENCES PUNCTUATION SHEETS

Thanks for downloading my Sentences: Punctuation sheets packet. This packet is designed to offer an engaging and FUN way to explore reading simple sentences! This packet can be used during an inclass literacy lesson, homework practice, early finishers, intervention, assessment tool, or used as supplemental literacy center. The packet includes 40 sentences punctuation sheets. The students will read the sentences and color the matching punctuation mark.

If you have any additional questions as always, feel free to email me at littlemindsatworkllc@gmail.com, follow me on <u>Facebook</u>, or visit my blog, <u>Little Minds at Work</u>.

Directions: Color the matching punctuation mark.