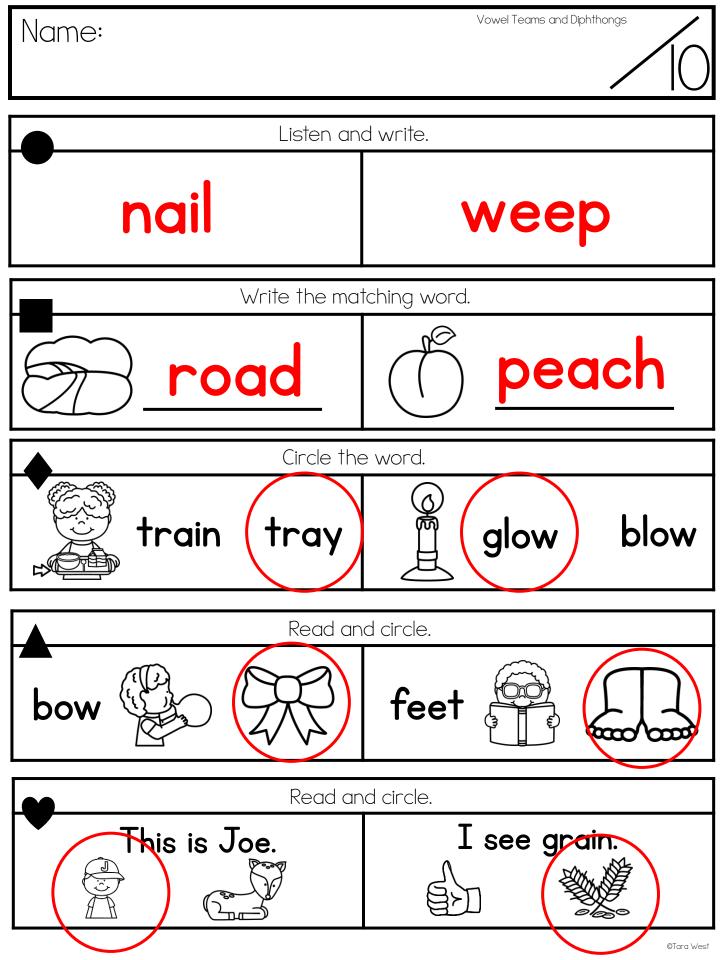

### A NOTE FROM TARA WEST

Thanks so much for downloading my INSTANT Assessments freebie packet. This packet is designed to offer a quick way to assess vowel team and diphthong words! This packet contains 5 assessments and trackers. Students will have to write two oral listening words, write matching skillbased words, circle the matching words, read words, and read sentences. There are answer keys included as well. If you have additional questions about this packet, you can reach out to me directly at littlemindsatworkLLC@gmail.com

| Student | Score | nail | weep | road | peach | tray | glow | bow | feet | Joe | grain |
|---------|-------|------|------|------|-------|------|------|-----|------|-----|-------|
|         | /10   |      |      |      |       |      |      |     |      |     |       |
|         | /10   |      |      |      |       |      |      |     |      |     |       |
|         | /10   |      |      |      |       |      |      |     |      |     |       |
|         | /10   |      |      |      |       |      |      |     |      |     |       |
|         | /10   |      |      |      |       |      |      |     |      |     |       |
|         | /10   |      |      |      |       |      |      |     |      |     |       |
|         | /10   |      |      |      |       |      |      |     |      |     |       |
|         | /10   |      |      |      |       |      |      |     |      |     |       |
|         | /10   |      |      |      |       |      |      |     |      |     |       |
|         | /10   |      |      |      |       |      |      |     |      |     |       |
|         | /10   |      |      |      |       |      |      |     |      |     |       |
|         | /10   |      |      |      |       |      |      |     |      |     |       |
|         | /10   |      |      |      |       |      |      |     |      |     |       |
|         | /10   |      |      |      |       |      |      |     |      |     |       |
|         | /10   |      |      |      |       |      |      |     |      |     |       |
|         | /10   |      |      |      |       |      |      |     |      |     |       |
|         | /10   |      |      |      |       |      |      |     |      |     |       |
|         | /10   |      |      |      |       |      |      |     |      |     |       |
|         | /10   |      |      |      |       |      |      |     |      |     |       |
|         | /10   |      |      |      |       |      |      |     |      |     |       |
|         | /10   |      |      |      |       |      |      |     |      |     |       |
|         | /10   |      |      |      |       |      |      |     |      |     |       |