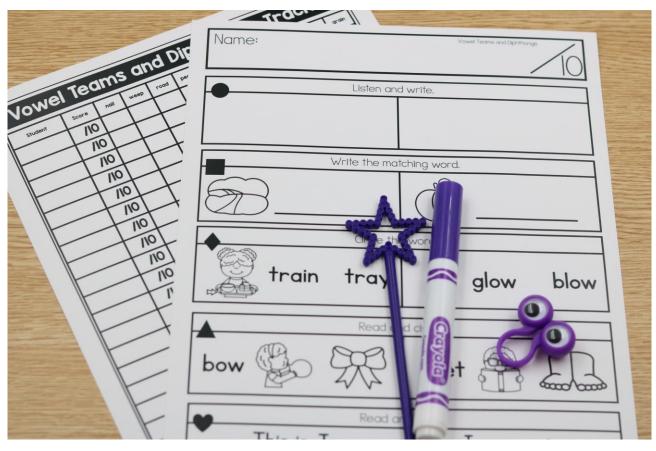

### A NOTE FROM TARA WEST

Thanks so much for downloading my INSTANT Assessments freebie packet. This packet is designed to offer a quick way to assess vowel team and diphthong words! This packet contains 5 assessments and trackers. Students will have to write two oral listening words, write matching skillbased words, circle the matching words, read words, and read sentences. There are answer keys included as well. If you have additional questions about this packet, you can reach out to me directly at littlemindsatworkLLC@gmail.com

| Student | Score | nail | weep | road | peach | tray | glow | bow | feet | Joe | grain |
|---------|-------|------|------|------|-------|------|------|-----|------|-----|-------|
|         | /10   |      |      |      |       |      |      |     |      |     |       |
|         | /10   |      |      |      |       |      |      |     |      |     |       |
|         | /10   |      |      |      |       |      |      |     |      |     |       |
|         | /10   |      |      |      |       |      |      |     |      |     |       |
|         | /10   |      |      |      |       |      |      |     |      |     |       |
|         | /10   |      |      |      |       |      |      |     |      |     |       |
|         | /10   |      |      |      |       |      |      |     |      |     |       |
|         | /10   |      |      |      |       |      |      |     |      |     |       |
|         | /10   |      |      |      |       |      |      |     |      |     |       |
|         | /10   |      |      |      |       |      |      |     |      |     |       |
|         | /10   |      |      |      |       |      |      |     |      |     |       |
|         | /10   |      |      |      |       |      |      |     |      |     |       |
|         | /10   |      |      |      |       |      |      |     |      |     |       |
|         | /10   |      |      |      |       |      |      |     |      |     |       |
|         | /10   |      |      |      |       |      |      |     |      |     |       |
|         | /10   |      |      |      |       |      |      |     |      |     |       |
|         | /10   |      |      |      |       |      |      |     |      |     |       |
|         | /10   |      |      |      |       |      |      |     |      |     |       |
|         | /10   |      |      |      |       |      |      |     |      |     |       |
|         | /10   |      |      |      |       |      |      |     |      |     |       |
|         | /10   |      |      |      |       |      |      |     |      |     |       |
|         | /10   |      |      |      |       |      |      |     |      |     |       |