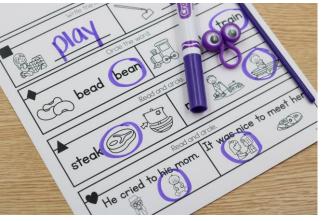

### A NOTE FROM TARA WEST

Thanks so much for downloading my INSTANT Assessments freebie packet. This packet is designed to offer a quick way to assess vowel team and diphthong words! This packet contains 5 assessments and trackers. Students will have to write two oral listening words, write matching skillbased words, circle the matching words, read words, and read sentences. There are answer keys included as well. If you have additional questions about this packet, you can reach out to me directly at littlemindsatworkLLC@gmail.com

| Student | Score | weed | tow | play | hoe | bean | train | steak | row | cried | meet |
|---------|-------|------|-----|------|-----|------|-------|-------|-----|-------|------|
|         | /10   |      |     |      |     |      |       |       |     |       |      |
|         | /10   |      |     |      |     |      |       |       |     |       |      |
|         | /10   |      |     |      |     |      |       |       |     |       |      |
|         | /10   |      |     |      |     |      |       |       |     |       |      |
|         | /10   |      |     |      |     |      |       |       |     |       |      |
|         | /10   |      |     |      |     |      |       |       |     |       |      |
|         | /10   |      |     |      |     |      |       |       |     |       |      |
|         | /10   |      |     |      |     |      |       |       |     |       |      |
|         | /10   |      |     |      |     |      |       |       |     |       |      |
|         | /10   |      |     |      |     |      |       |       |     |       |      |
|         | /10   |      |     |      |     |      |       |       |     |       |      |
|         | /10   |      |     |      |     |      |       |       |     |       |      |
|         | /10   |      |     |      |     |      |       |       |     |       |      |
|         | /10   |      |     |      |     |      |       |       |     |       |      |
|         | /10   |      |     |      |     |      |       |       |     |       |      |
|         | /10   |      |     |      |     |      |       |       |     |       |      |
|         | /10   |      |     |      |     |      |       |       |     |       |      |
|         | /10   |      |     |      |     |      |       |       |     |       |      |
|         | /10   |      |     |      |     |      |       |       |     |       |      |
|         | /10   |      |     |      |     |      |       |       |     |       |      |
|         | /10   |      |     |      |     |      |       |       |     |       |      |
|         | /10   |      |     |      |     |      |       |       |     |       |      |