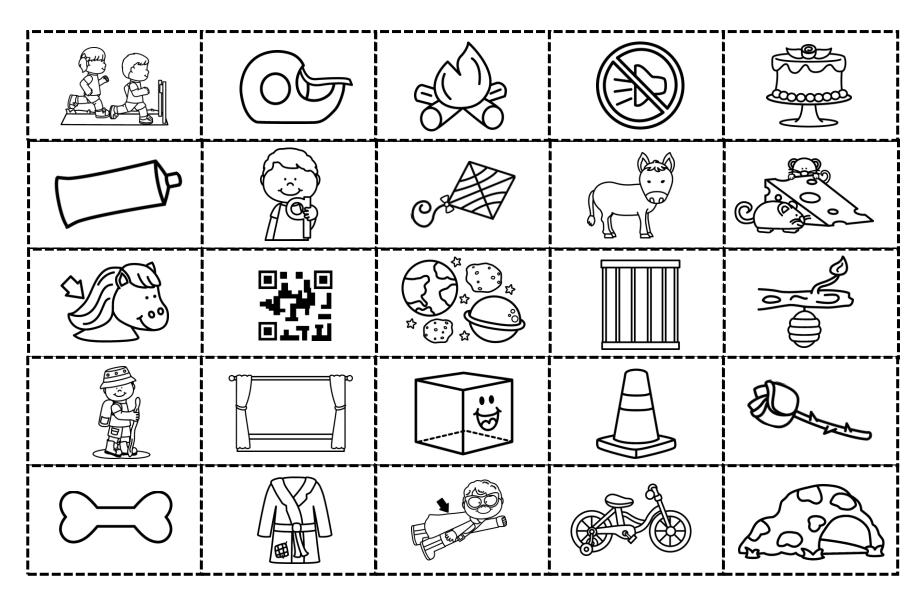

**Directions:** Cut and paste the pictures.

| cat | fox | sad  | gum | yap |
|-----|-----|------|-----|-----|
| rat | Sam | bus  | jug | pad |
| web | log | sat  | dip | hug |
| map | kit | sock | hat | fin |
| cup | bed | van  | mop | zip |

## Guided Phonics + Beyond Unit 2 ANSWER KEY

| cat | fox | sad  | gum | yap |
|-----|-----|------|-----|-----|
| rat | Sam | bus  | jug | pad |
| web | log | sat  | dip | hug |
| map | kit | sock | hat | fin |
| cup | bed | van  | mop | zip |