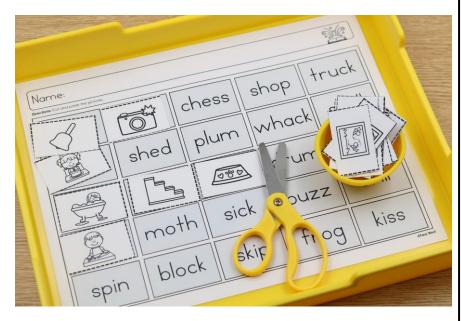

**Directions:** Cut and paste the pictures.

| bell | flash | chess | shop  | truck |
|------|-------|-------|-------|-------|
| wish | shed  | plum  | whack | shell |
| bath | step  | dish  | drum  | chin  |
| chop | moth  | sick  | buzz  | drill |
| spin | block | skip  | frog  | kiss  |

## Guided Phonics + Beyond Unit 3 ANSWER KEY

| bell | flash | chess | shop  | truck |
|------|-------|-------|-------|-------|
| wish | shed  | plum  | whack | shell |
| bath | step  | dish  | drum  | chin  |
| chop | moth  | sick  | buzz  | drill |
| spin | block | skip  | frog  | kiss  |