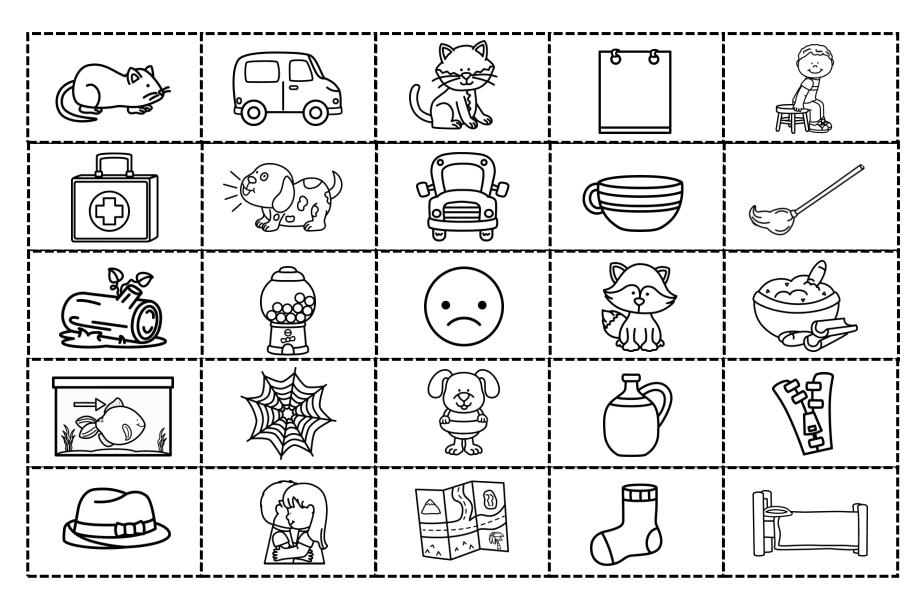

**Directions:** Cut and paste the pictures.

| cat | fox | sad  | gum | yap |
|-----|-----|------|-----|-----|
| rat | Sam | bus  | jug | pad |
| web | log | sat  | dip | hug |
| map | kit | sock | hat | fin |
| cup | bed | van  | mop | zip |