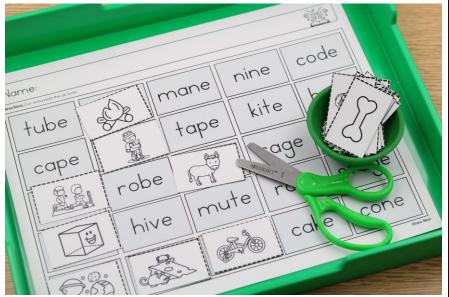

**Directions:** Cut and paste the pictures.

| tube  | fire | mane | nine | code  |
|-------|------|------|------|-------|
| cape  | hike | tape | kite | bone  |
| race  | robe | mule | cage | cave  |
| cube  | hive | mute | rose | stage |
| space | mice | bike | cake | cone  |

## Guided Phonics + Beyond Unit 4 ANSWER KEY

| tube  | fire | mane | nine | code  |
|-------|------|------|------|-------|
| cape  | hike | tape | kite | bone  |
| race  | robe | mule | cage | cave  |
| cube  | hive | mute | rose | stage |
| space | mice | bike | cake | cone  |