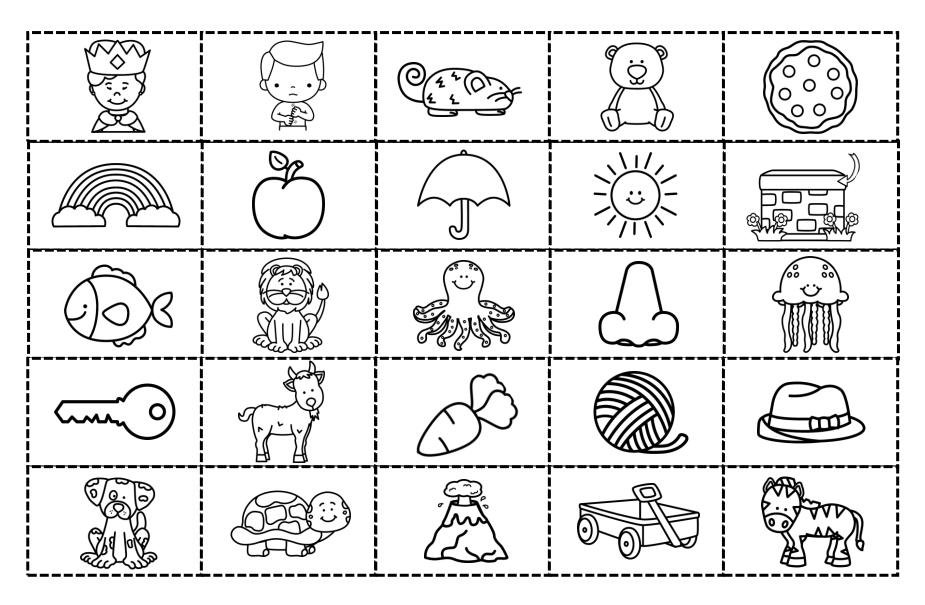

**Directions:** Cut and paste the pictures.

| Yy | Dd | Ss | Mm | Aa |
|----|----|----|----|----|
| Jj | T+ | Ee | Qq | Oo |
| Zz | Сс |    | Nn | Gg |
| Ii | Uu | Bb | Ff | Rr |
| Ww | Kk | VV | Hh | Pp |

## Guided Phonics + Beyond Unit 1 ANSWER KEY

| yarn      | dog      | sun     | mouse | apple   |
|-----------|----------|---------|-------|---------|
| jellyfish | turtle   | edge    | queen | octopus |
| zebra     | carrot   | lion    | nose  | goat    |
| itch      | umbrella | bear    | fish  | rainbow |
| wagon     | key      | volcano | hat   | pizza   |