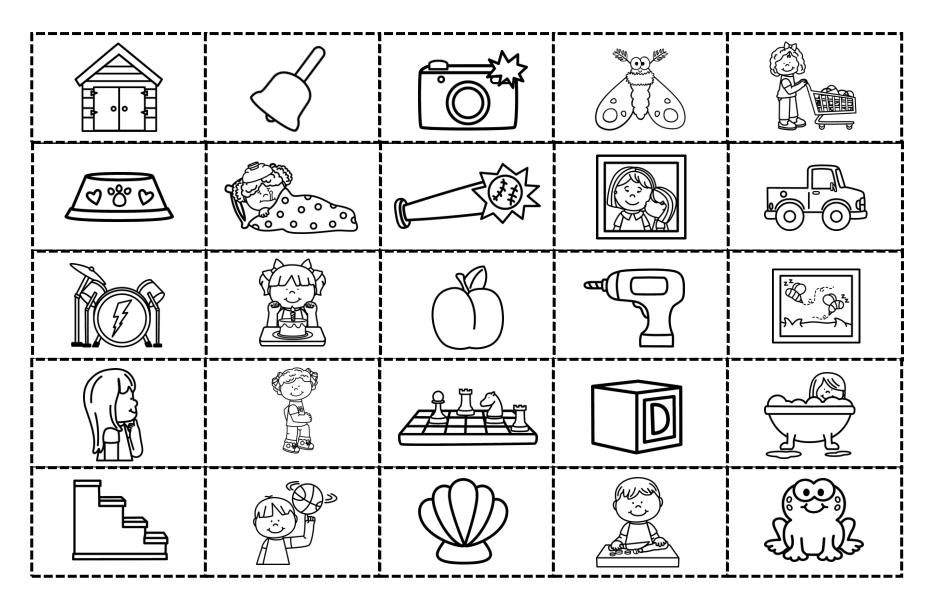

**Directions:** Cut and paste the pictures.

| bell | flash | chess | shop  | truck |
|------|-------|-------|-------|-------|
| wish | shed  | plum  | whack | shell |
| bath | step  | dish  | drum  | chin  |
| chop | moth  | sick  | buzz  | drill |
| spin | block | skip  | frog  | kiss  |