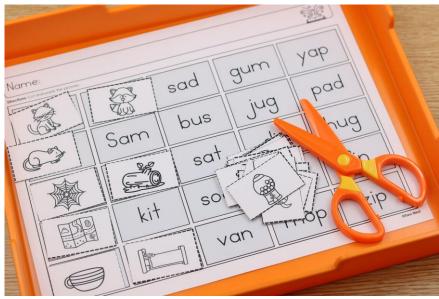

**Directions:** Cut and paste the pictures.

| cat | fox | sad  | gum | yap |
|-----|-----|------|-----|-----|
| rat | Sam | bus  | jug | pad |
| web | log | sat  | dip | hug |
| map | kit | sock | hat | fin |
| cup | bed | van  | mop | zip |

## Guided Phonics + Beyond Unit 2 ANSWER KEY

| cat | fox | sad  | gum | yap |
|-----|-----|------|-----|-----|
| rat | Sam | bus  | jug | pad |
| web | log | sat  | dip | hug |
| map | kit | sock | hat | fin |
| cup | bed | van  | mop | zip |