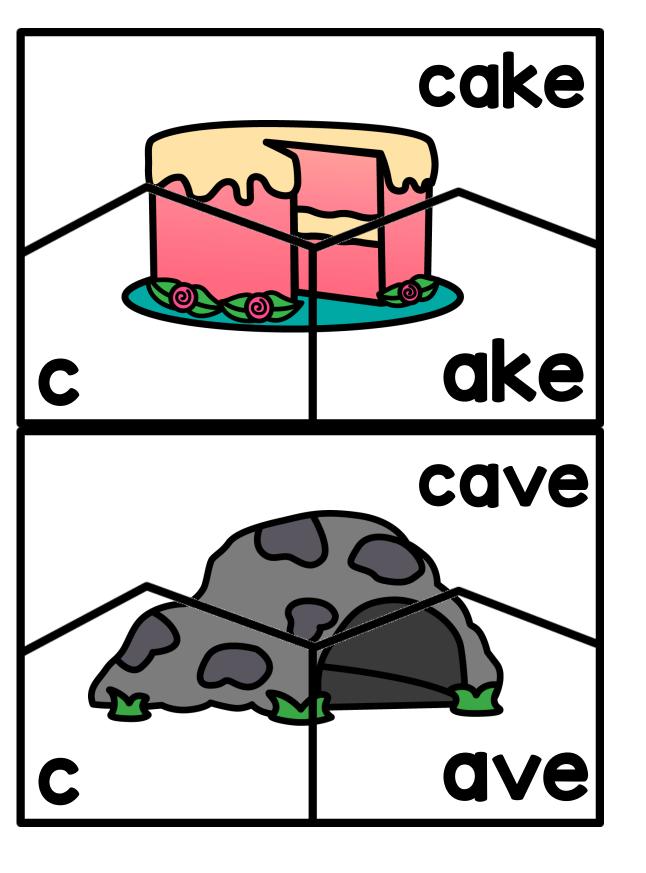

## What are the CVCE Word Puzzler Cards?

Thanks so much for showing interest in my CVCE Word Puzzler Cards. This is a set of 24 CVCE sound puzzler cards. These cards give students an opportunity to practice CVCE words in a hands-on and engaging way. The students will get the opportunity to match the onset and rime of each CVCE word. A black and white version is included for budget saving prep. The cards can also be printed two or four sheets onto one sheet to save in ink and paper. If you have additional questions about this packet, you can reach out to me directly at littlemindsatworkLLC@gmail.com