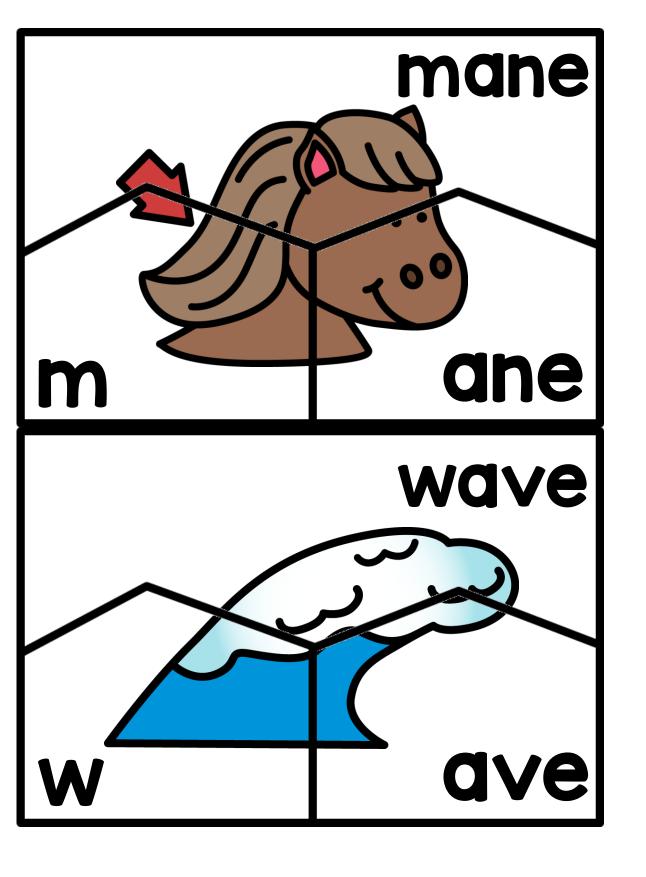

## What are the CVCE Word Puzzler Cards?

Thanks so much for showing interest in my CVCE Word Puzzler Cards. This is a set of 24 CVCE sound puzzler cards. These cards give students an opportunity to practice CVCE words in a hands-on and engaging way. The students will get the opportunity to match the onset and rime of each CVCE word. A black and white version is included for budget saving prep. The cards can also be printed two or four sheets onto one sheet to save in ink and paper. If you have additional questions about this packet, you can reach out to me directly at littlemindsatworkLLC@gmail.com