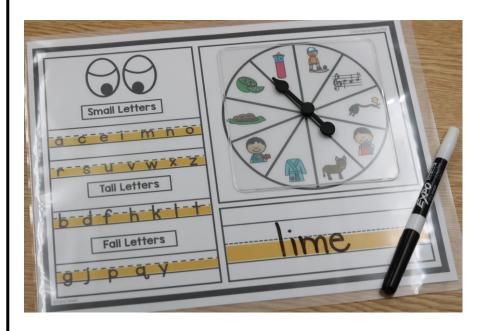

## What are the CVCE Handwriting Mats?

Thanks so much for showing interest in my CVCE Handwriting Mats. This is a set of 5 CVCE Handwriting Mats. These mats give students an opportunity to practice writing CVCE words with their best penmanship. The students will get the opportunity to spin the spinner to get a word to write. Students may use the included handwriting tips on the left side of the mat. A black and white version is included for budget saving prep. The mats can also be printed two to one sheet to save in ink and paper. If you have additional questions about this packet, you can reach out to me directly at littlemindsatworkLLC@gmail.com