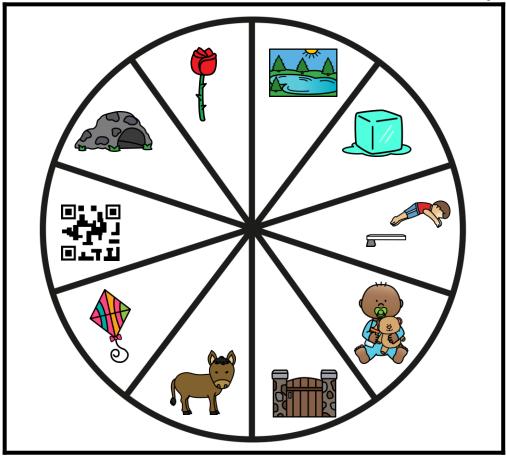

## What are the CVCE Handwriting Mats?

Thanks so much for showing interest in my CVCE Handwriting Mats. This is a set of 5 CVCE Handwriting Mats. These mats give students an opportunity to practice writing CVCE words with their best penmanship. The students will get the opportunity to spin the spinner to get a word to write. Students may use the included handwriting tips on the left side of the mat. A black and white version is included for budget saving prep. The mats can also be printed two to one sheet to save in ink and paper. If you have additional questions about this packet, you can reach out to me directly at littlemindsatworkLLC@gmail.com