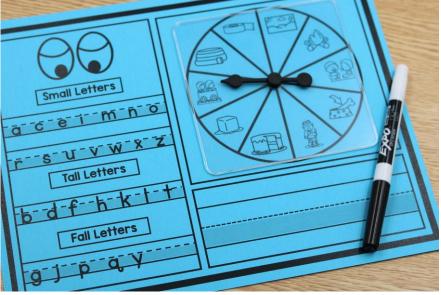

## What are the CVCE Handwriting Mats?

Thanks so much for showing interest in my CVCE Handwriting Mats. This is a set of 5 CVCE Handwriting Mats. These mats give students an opportunity to practice writing CVCE words with their best penmanship. The students will get the opportunity to spin the spinner to get a word to write. Students may use the included handwriting tips on the left side of the mat. A black and white version is included for budget saving prep. The mats can also be printed two to one sheet to save in ink and paper. If you have additional questions about this packet, you can reach out to me directly at littlemindsatworkLLC@gmail.com