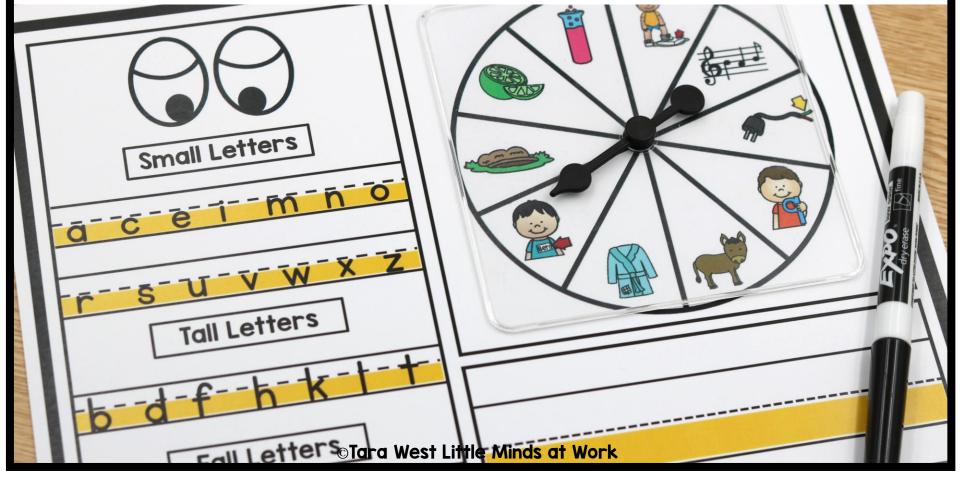

## What are the CVCE Handwriting Mats?

Thanks so much for showing interest in my CVCE Handwriting Mats. This is a set of 5 CVCE Handwriting Mats. These mats give students an opportunity to practice writing CVCE words with their best penmanship. The students will get the opportunity to spin the spinner to get a word to write. Students may use the included handwriting tips on the left side of the mat. A black and white version is included for budget saving prep. The mats can also be printed two to one sheet to save in ink and paper. If you have additional questions about this packet, you can reach out to me directly at littlemindsatworkLLC@gmail.com