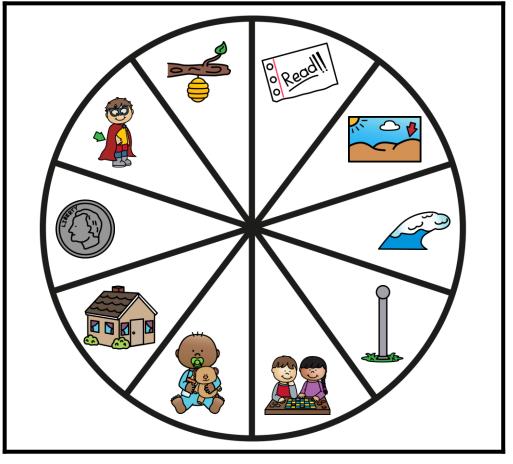

## What are the CVCE Handwriting Mats?

Thanks so much for showing interest in my CVCE Handwriting Mats. This is a set of 5 CVCE Handwriting Mats. These mats give students an opportunity to practice writing CVCE words with their best penmanship. The students will get the opportunity to spin the spinner to get a word to write. Students may use the included handwriting tips on the left side of the mat. A black and white version is included for budget saving prep. The mats can also be printed two to one sheet to save in ink and paper. If you have additional questions about this packet, you can reach out to me directly at littlemindsatworkLLC@gmail.com