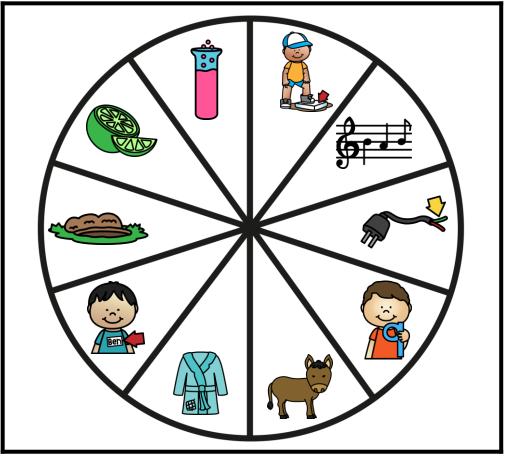

## What are the CVCE Handwriting Mats?

Thanks so much for showing interest in my CVCE Handwriting Mats. This is a set of 5 CVCE Handwriting Mats. These mats give students an opportunity to practice writing CVCE words with their best penmanship. The students will get the opportunity to spin the spinner to get a word to write. Students may use the included handwriting tips on the left side of the mat. A black and white version is included for budget saving prep. The mats can also be printed two to one sheet to save in ink and paper. If you have additional questions about this packet, you can reach out to me directly at littlemindsatworkLLC@gmail.com