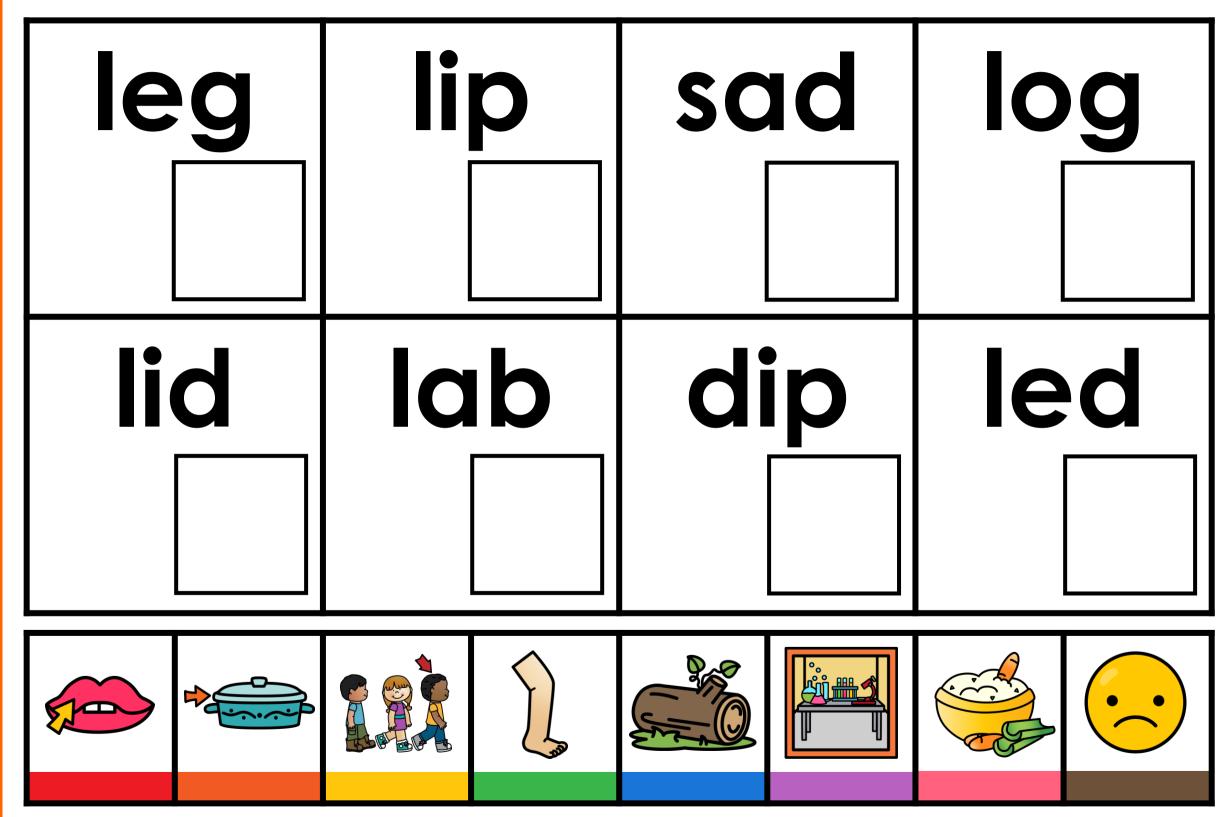

## GUIDED PHONICS + BEYOND DIGITAL SEARCH AND COVER

These free download INSTANT digital search and color games are aligned to the Guided Phonics + Beyond Curriculum. These digital games align to Units 1-6 of the Guided Phonics + Beyond Curriculum. Students will cover alphabet, sounds, cvc word, beginning blends, digraphs, double endings, cvce words, r-controlled words, ending blends, silent sounds, vowel teams, diphthongs. These SOR-based digital games can be used for whole-group instruction, morning work, early finishers, for your small-group instruction, and of course for independent literacy centers. The digital games are pre-loaded for you onto Google Slides and Seesaw. If you wish to download the games to PowerPoint, simply open the Google Version. Click file, download as, and choose PowerPoint. This free download also includes a printable PDF format. Use the printable format alongside cubes. Students will search and cover the matching picture to word using the cubes.