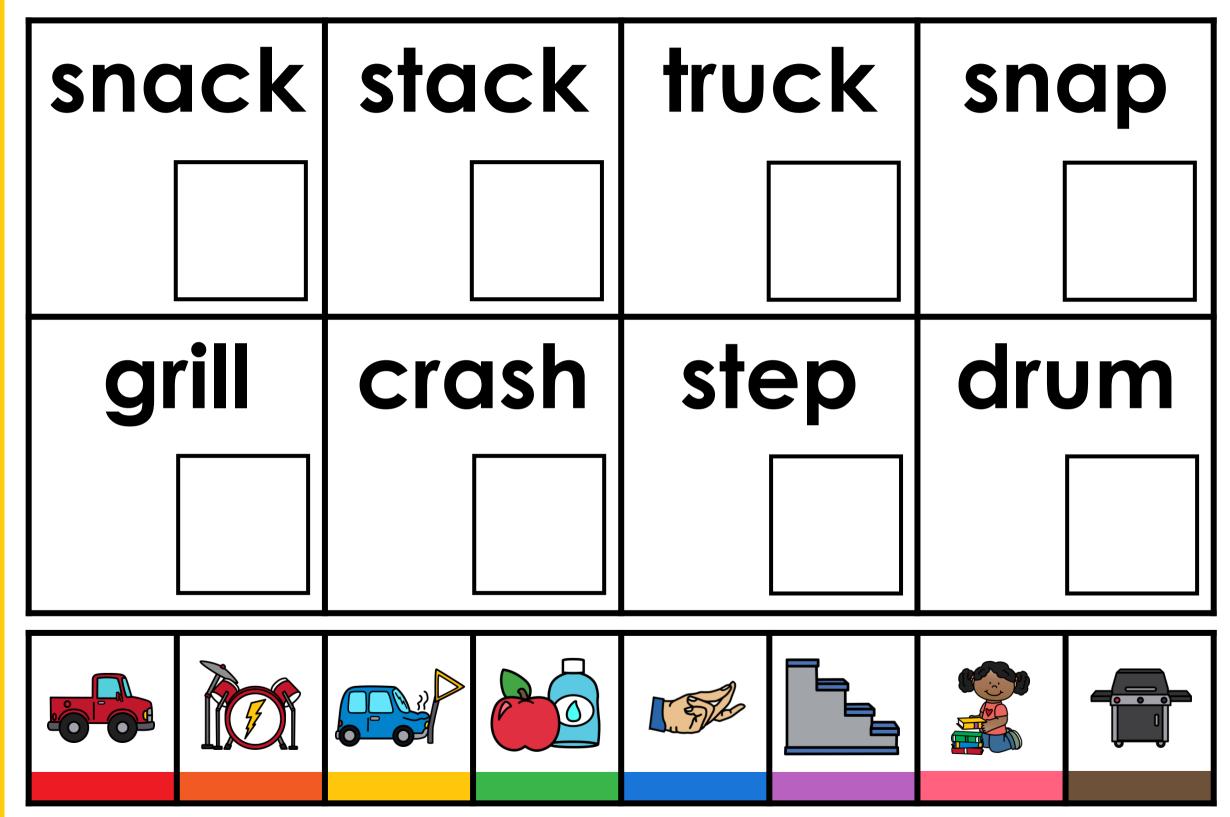

## GUIDED PHONICS + BEYOND DIGITAL SEARCH AND COVER

These free download INSTANT digital search and color games are aligned to the Guided Phonics + Beyond Curriculum. These digital games align to Units 1-6 of the Guided Phonics + Beyond Curriculum. Students will cover alphabet, sounds, cvc word, beginning blends, digraphs, double endings, cvce words, r-controlled words, ending blends, silent sounds, vowel teams, diphthongs. These SOR-based digital games can be used for whole-group instruction, morning work, early finishers, for your small-group instruction, and of course for independent literacy centers. The digital games are pre-loaded for you onto Google Slides and Seesaw. If you wish to download the games to PowerPoint, simply open the Google Version. Click file, download as, and choose PowerPoint. This free download also includes a printable PDF format. Use the printable format alongside cubes. Students will search and cover the matching picture to word using the cubes.

| sniff |  | trap  |  | swish |  | stop |  |
|-------|--|-------|--|-------|--|------|--|
|       |  |       |  |       |  |      |  |
| drag  |  | skull |  | drill |  | grad |  |
|       |  |       |  |       |  |      |  |
|       |  |       |  |       |  |      |  |