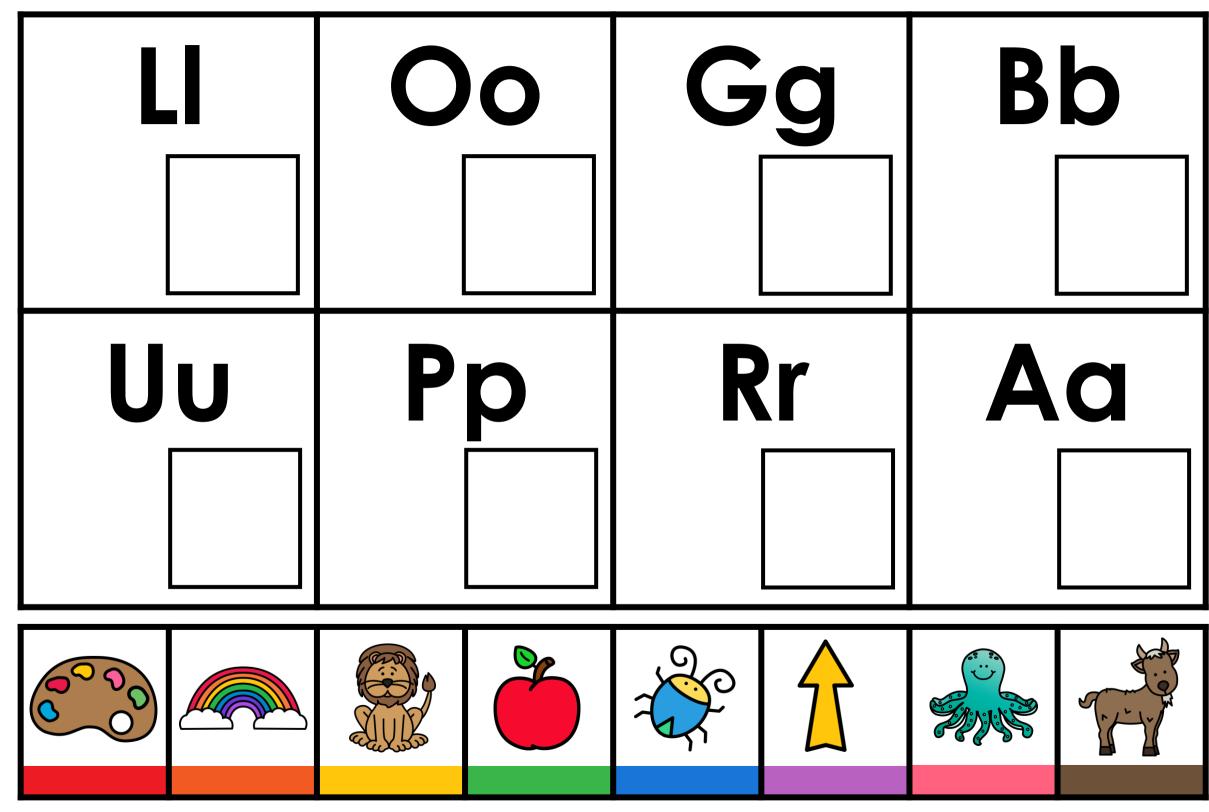

## GUIDED PHONICS + BEYOND DIGITAL SEARCH AND COVER

These free download INSTANT digital search and color games are aligned to the Guided Phonics + Beyond Curriculum. These digital games align to Units 1-6 of the Guided Phonics + Beyond Curriculum. Students will cover alphabet, sounds, cvc word, beginning blends, digraphs, double endings, cvce words, r-controlled words, ending blends, silent sounds, vowel teams, diphthongs. These SOR-based digital games can be used for whole-group instruction, morning work, early finishers, for your small-group instruction, and of course for independent literacy centers. The digital games are pre-loaded for you onto Google Slides and Seesaw. If you wish to download the games to PowerPoint, simply open the Google Version. Click file, download as, and choose PowerPoint. This free download also includes a printable PDF format. Use the printable format alongside cubes. Students will search and cover the matching picture to word using the cubes.