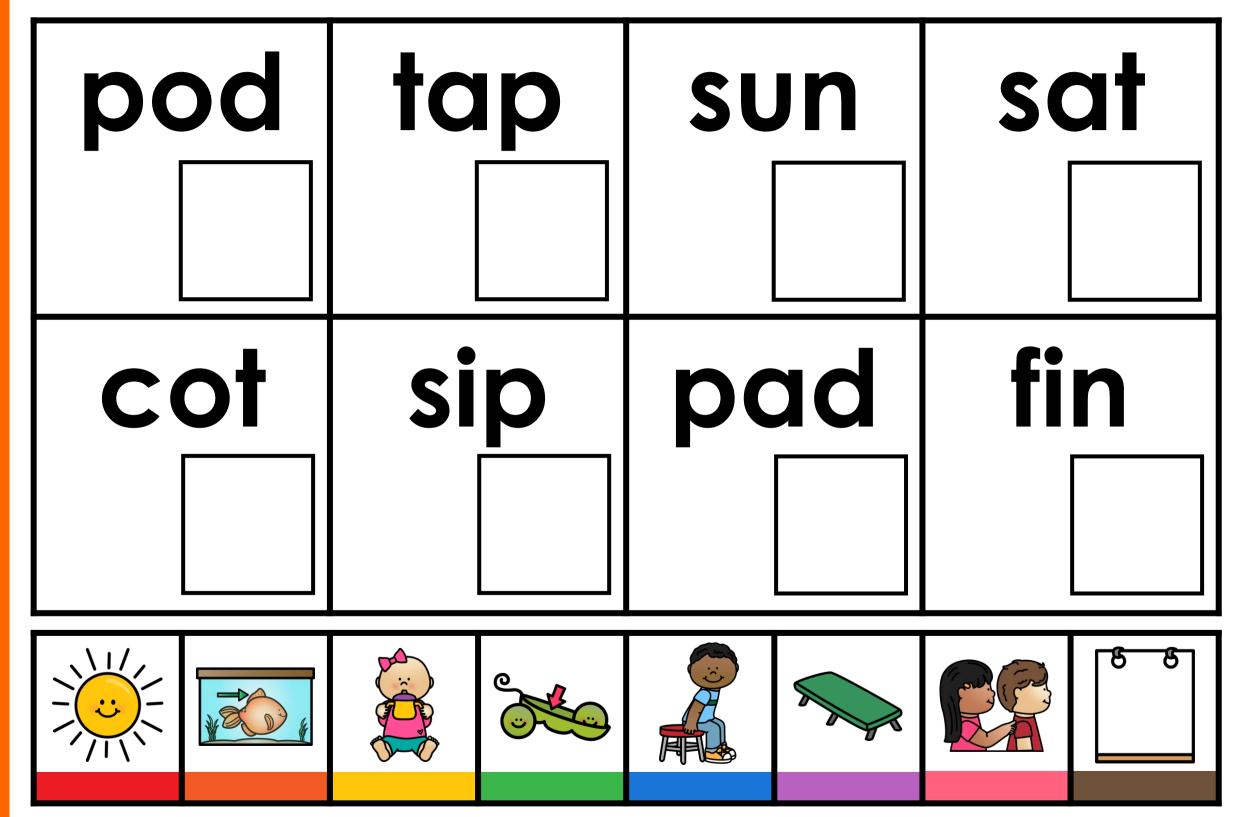

## GUIDED PHONICS + BEYOND DIGITAL SEARCH AND COVER

These free download INSTANT digital search and color games are aligned to the Guided Phonics + Beyond Curriculum. These digital games align to Units 1-6 of the Guided Phonics + Beyond Curriculum. Students will cover alphabet, sounds, cvc word, beginning blends, digraphs, double endings, cvce words, r-controlled words, ending blends, silent sounds, vowel teams, diphthongs. These SOR-based digital games can be used for whole-group instruction, morning work, early finishers, for your small-group instruction, and of course for independent literacy centers. The digital games are pre-loaded for you onto Google Slides and Seesaw. If you wish to download the games to PowerPoint, simply open the Google Version. Click file, download as, and choose PowerPoint. This free download also includes a printable PDF format. Use the printable format alongside cubes. Students will search and cover the matching picture to word using the cubes.