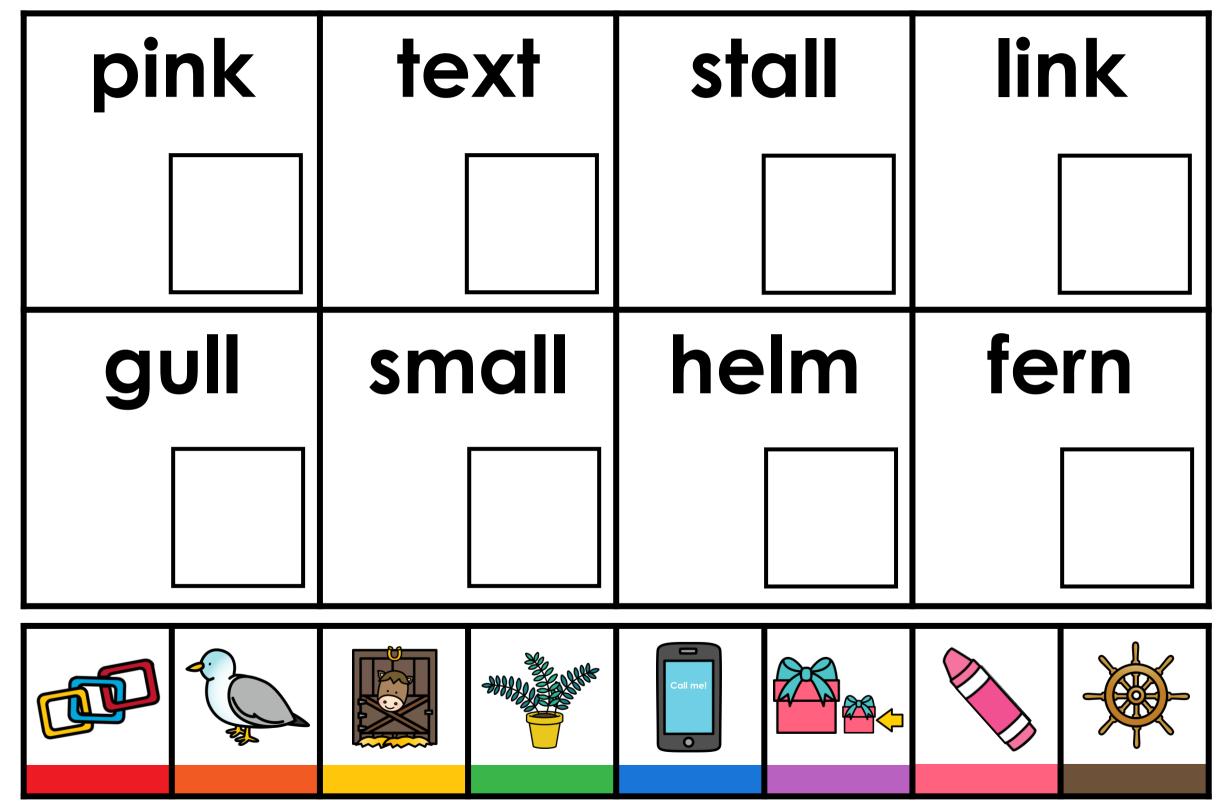

| CC | cork |      | perch bark sin |         | bark  |     | ng |
|----|------|------|----------------|---------|-------|-----|----|
|    |      |      |                |         |       |     |    |
| pe | rm   | wing |                | cord    |       | car |    |
|    |      |      |                |         |       |     |    |
|    |      |      |                | And The | 21000 |     |    |