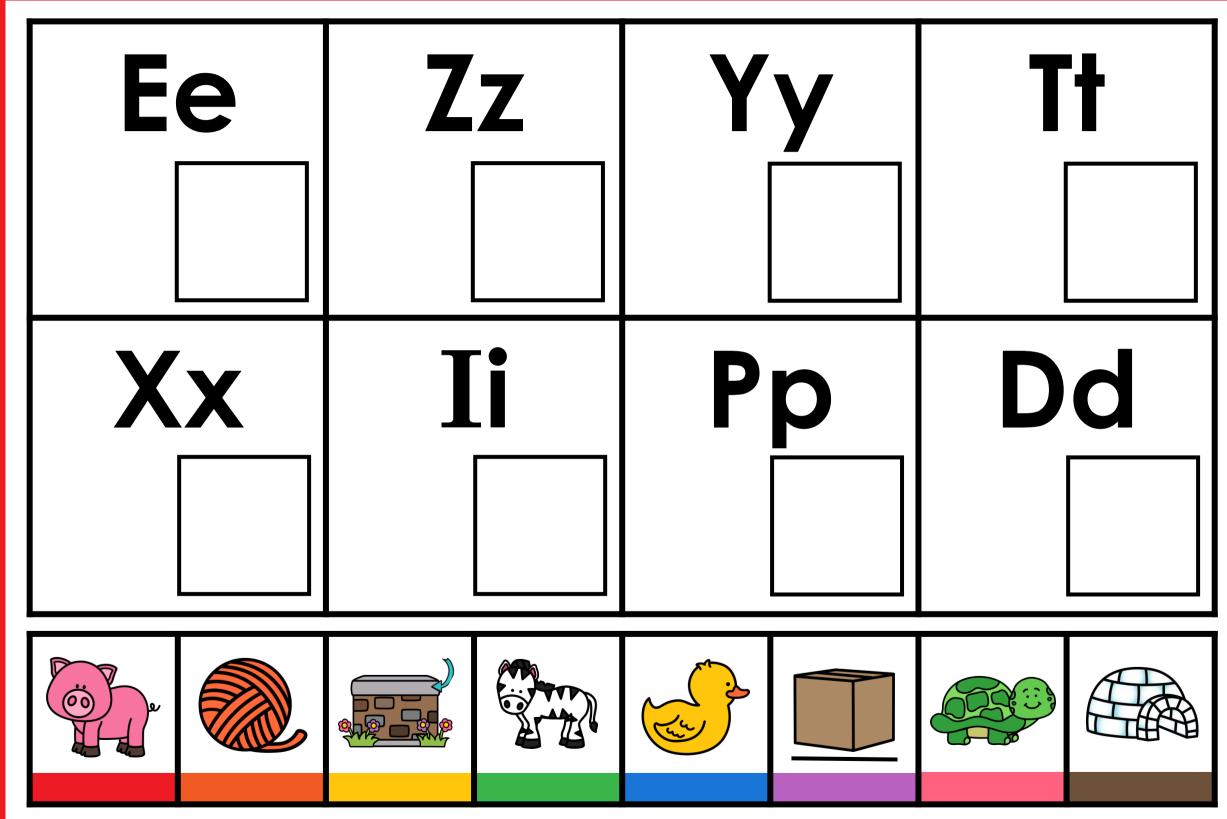

## GUIDED PHONICS + BEYOND DIGITAL SEARCH AND COVER

These free download INSTANT digital search and color games are aligned to the Guided Phonics + Beyond Curriculum. These digital games align to Units 1-6 of the Guided Phonics + Beyond Curriculum. Students will cover alphabet, sounds, cvc word, beginning blends, digraphs, double endings, cvce words, r-controlled words, ending blends, silent sounds, vowel teams, diphthongs. These SOR-based digital games can be used for whole-group instruction, morning work, early finishers, for your small-group instruction, and of course for independent literacy centers. The digital games are pre-loaded for you onto Google Slides and Seesaw. If you wish to download the games to PowerPoint, simply open the Google Version. Click file, download as, and choose PowerPoint. This free download also includes a printable PDF format. Use the printable format alongside cubes. Students will search and cover the matching picture to word using the cubes.