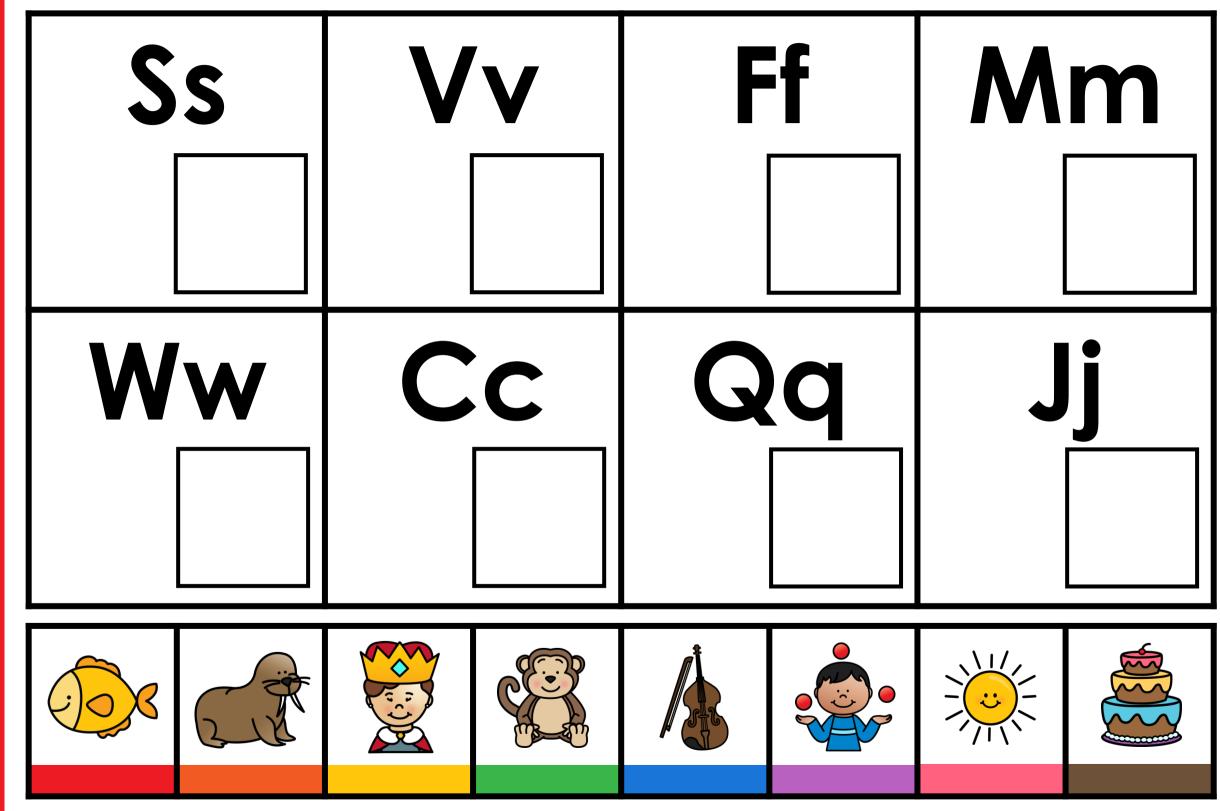

## GUIDED PHONICS + BEYOND DIGITAL SEARCH AND COVER

These free download INSTANT digital search and color games are aligned to the Guided Phonics + Beyond Curriculum. These digital games align to Units 1-6 of the Guided Phonics + Beyond Curriculum. Students will cover alphabet, sounds, cvc word, beginning blends, digraphs, double endings, cvce words, r-controlled words, ending blends, silent sounds, vowel teams, diphthongs. These SOR-based digital games can be used for whole-group instruction, morning work, early finishers, for your small-group instruction, and of course for independent literacy centers. The digital games are pre-loaded for you onto Google Slides and Seesaw. If you wish to download the games to PowerPoint, simply open the Google Version. Click file, download as, and choose PowerPoint. This free download also includes a printable PDF format. Use the printable format alongside cubes. Students will search and cover the matching picture to word using the cubes.