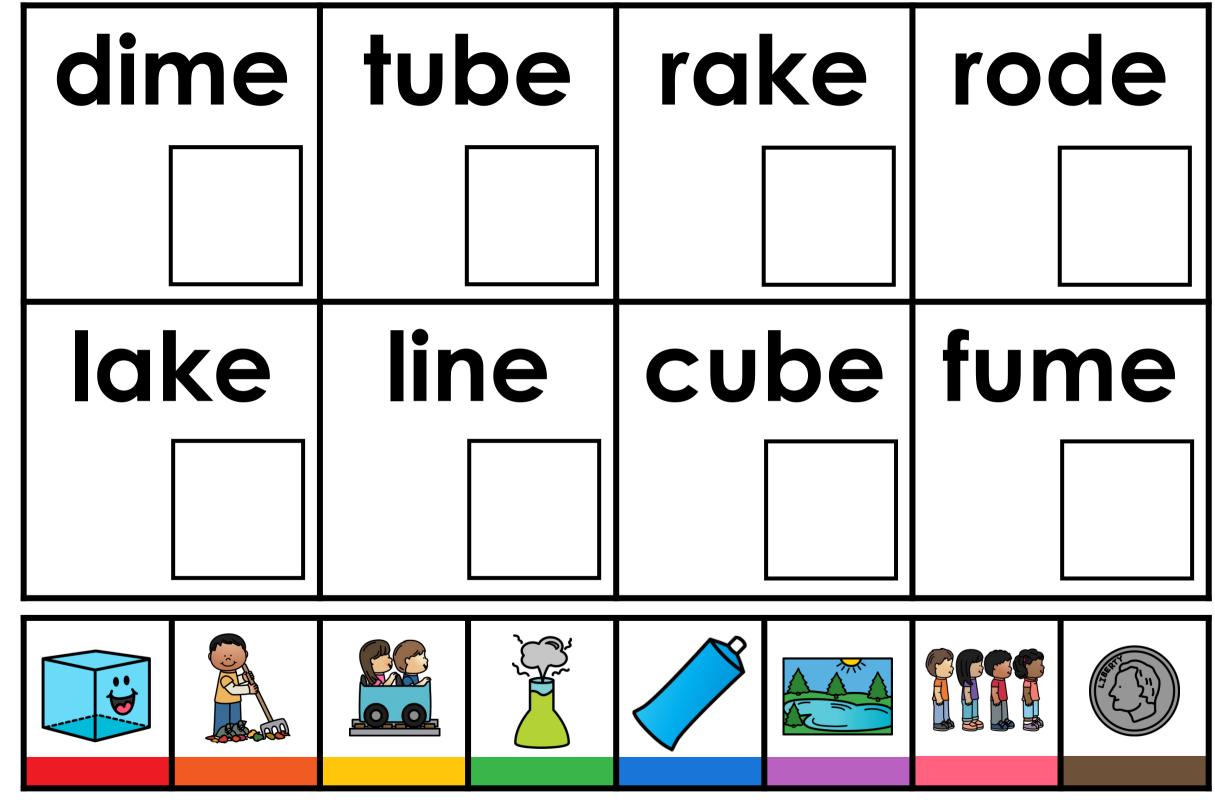

| nine |  | lime |  | like |  | five |  |
|------|--|------|--|------|--|------|--|
|      |  |      |  |      |  |      |  |
| hide |  | fire |  | kite |  | dime |  |
|      |  |      |  |      |  |      |  |
|      |  |      |  |      |  | 33   |  |

| gate |  | tame |  | home |  | wipe |  |
|------|--|------|--|------|--|------|--|
|      |  |      |  |      |  |      |  |
| cute |  | vase |  | vine |  | cube |  |
|      |  |      |  |      |  |      |  |
|      |  |      |  |      |  |      |  |