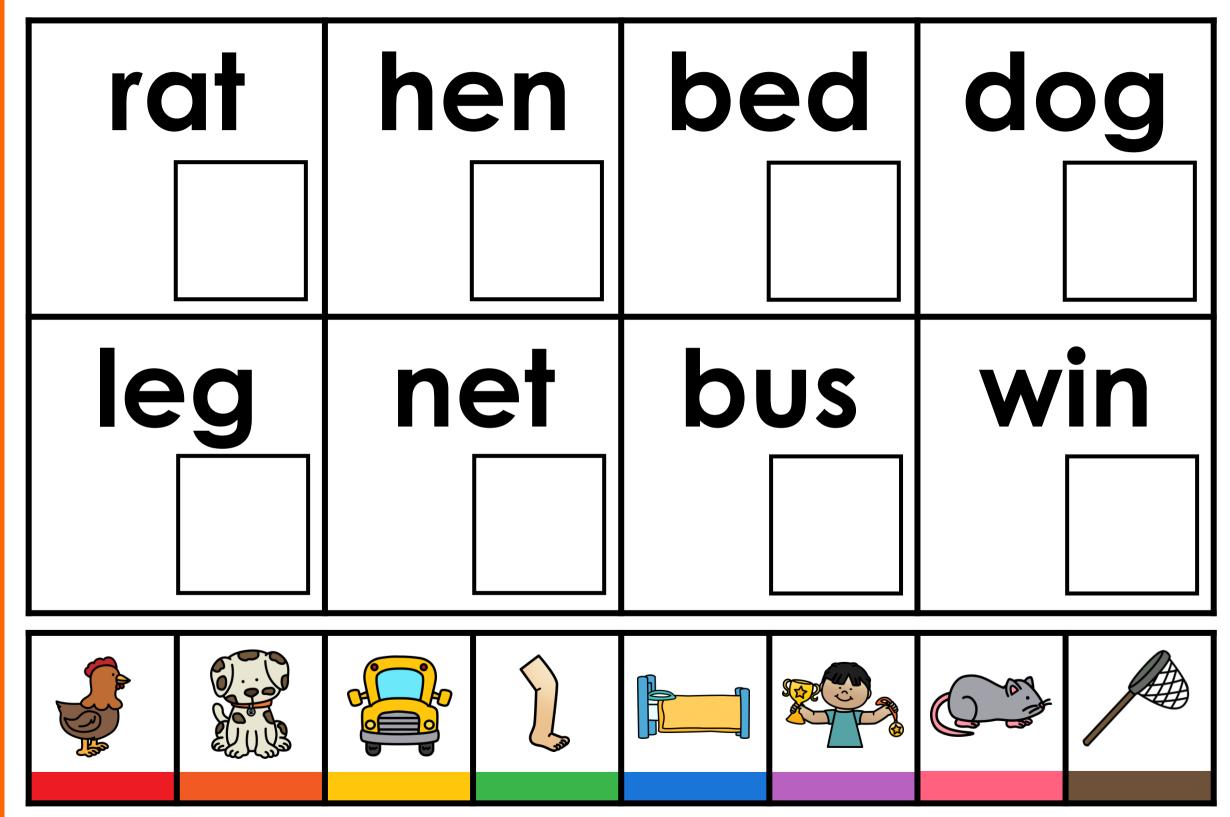

## GUIDED PHONICS + BEYOND DIGITAL SEARCH AND COVER

These free download INSTANT digital search and color games are aligned to the Guided Phonics + Beyond Curriculum. These digital games align to Units 1-6 of the Guided Phonics + Beyond Curriculum. Students will cover alphabet, sounds, cvc word, beginning blends, digraphs, double endings, cvce words, r-controlled words, ending blends, silent sounds, vowel teams, diphthongs. These SOR-based digital games can be used for whole-group instruction, morning work, early finishers, for your small-group instruction, and of course for independent literacy centers. The digital games are pre-loaded for you onto Google Slides and Seesaw. If you wish to download the games to PowerPoint, simply open the Google Version. Click file, download as, and choose PowerPoint. This free download also includes a printable PDF format. Use the printable format alongside cubes. Students will search and cover the matching picture to word using the cubes.