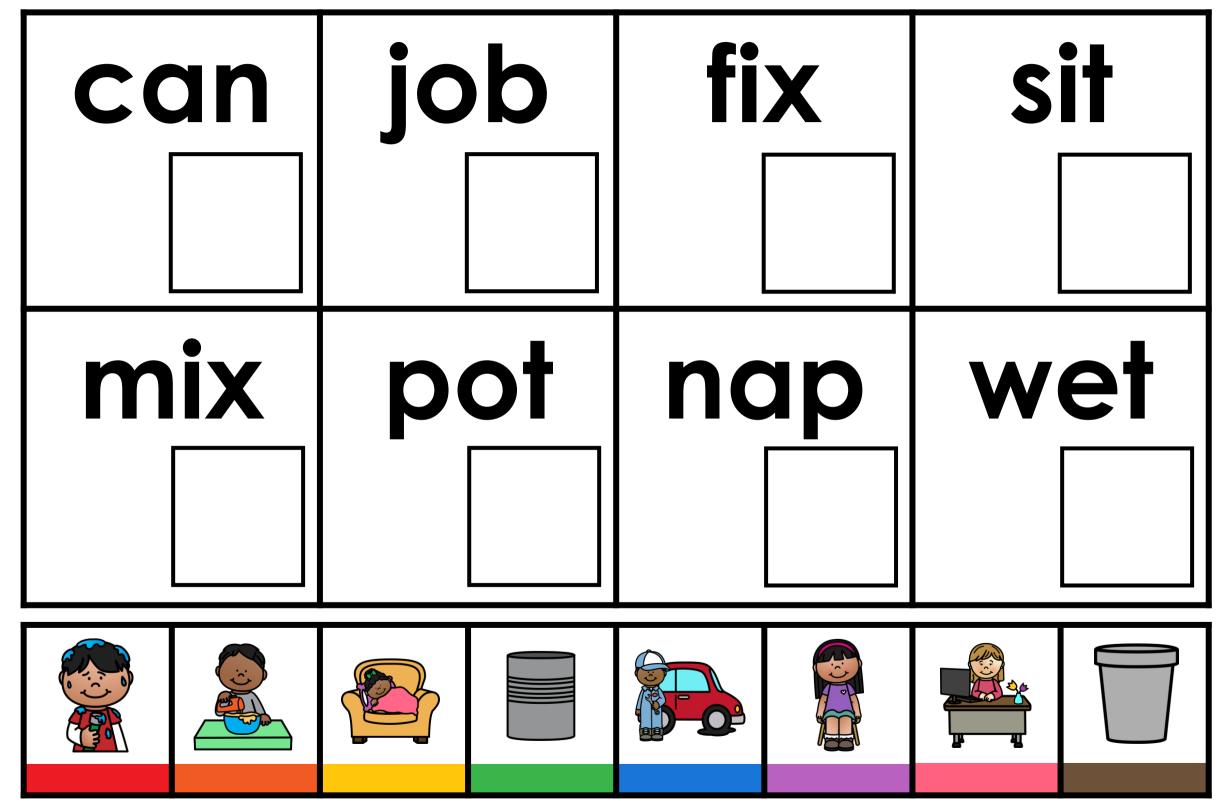

## GUIDED PHONICS + BEYOND DIGITAL SEARCH AND COVER

These free download INSTANT digital search and color games are aligned to the Guided Phonics + Beyond Curriculum. These digital games align to Units 1-6 of the Guided Phonics + Beyond Curriculum. Students will cover alphabet, sounds, cvc word, beginning blends, digraphs, double endings, cvce words, r-controlled words, ending blends, silent sounds, vowel teams, diphthongs. These SOR-based digital games can be used for whole-group instruction, morning work, early finishers, for your small-group instruction, and of course for independent literacy centers. The digital games are pre-loaded for you onto Google Slides and Seesaw. If you wish to download the games to PowerPoint, simply open the Google Version. Click file, download as, and choose PowerPoint. This free download also includes a printable PDF format. Use the printable format alongside cubes. Students will search and cover the matching picture to word using the cubes.