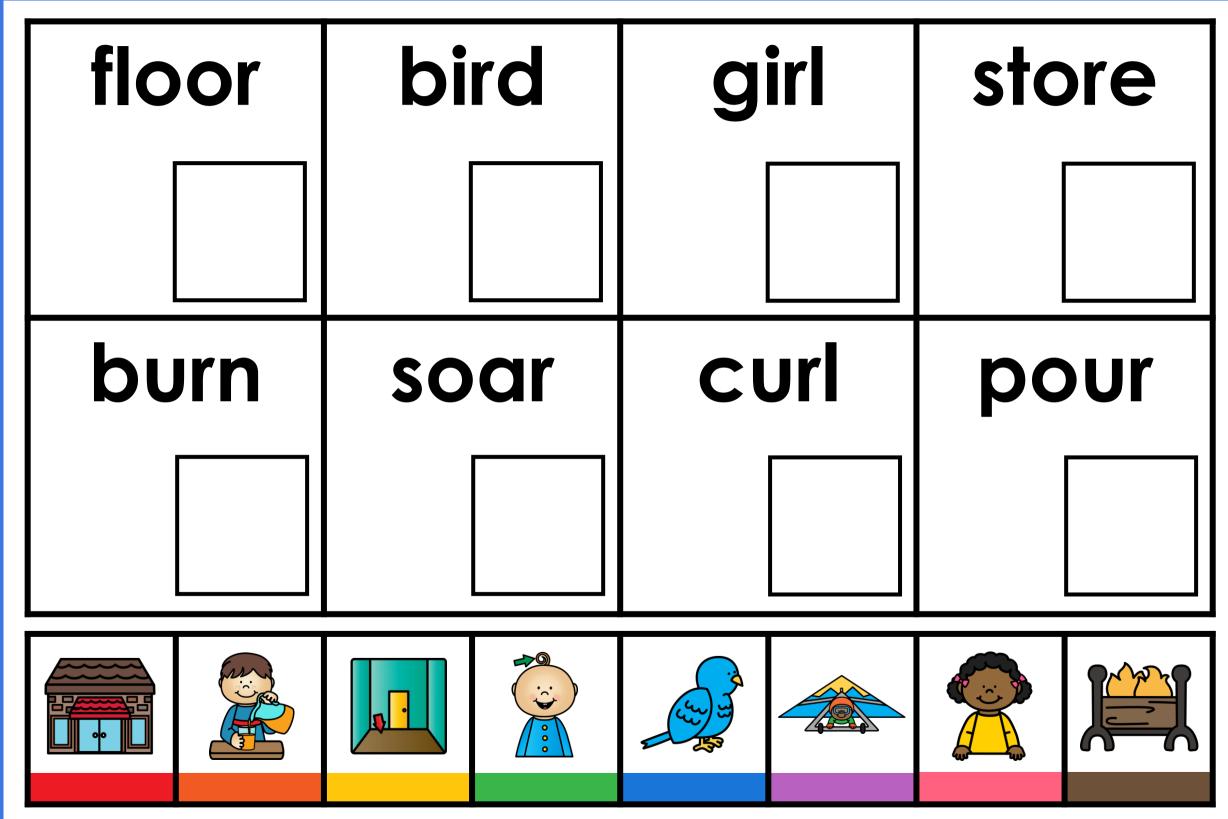

| snore |     | CO    | urt | whirl |  | peer |  |
|-------|-----|-------|-----|-------|--|------|--|
|       |     |       |     |       |  |      |  |
| squ   | are | slurp |     | shirt |  | curb |  |
|       |     |       |     |       |  |      |  |
|       |     |       | 222 |       |  | er E |  |

| wre | eck | kn    | ob | share |  | hare  |  |
|-----|-----|-------|----|-------|--|-------|--|
|     |     |       |    |       |  |       |  |
| e   | ar  | cheer |    | knife |  | wrung |  |
|     |     |       |    |       |  |       |  |
|     |     |       |    |       |  |       |  |