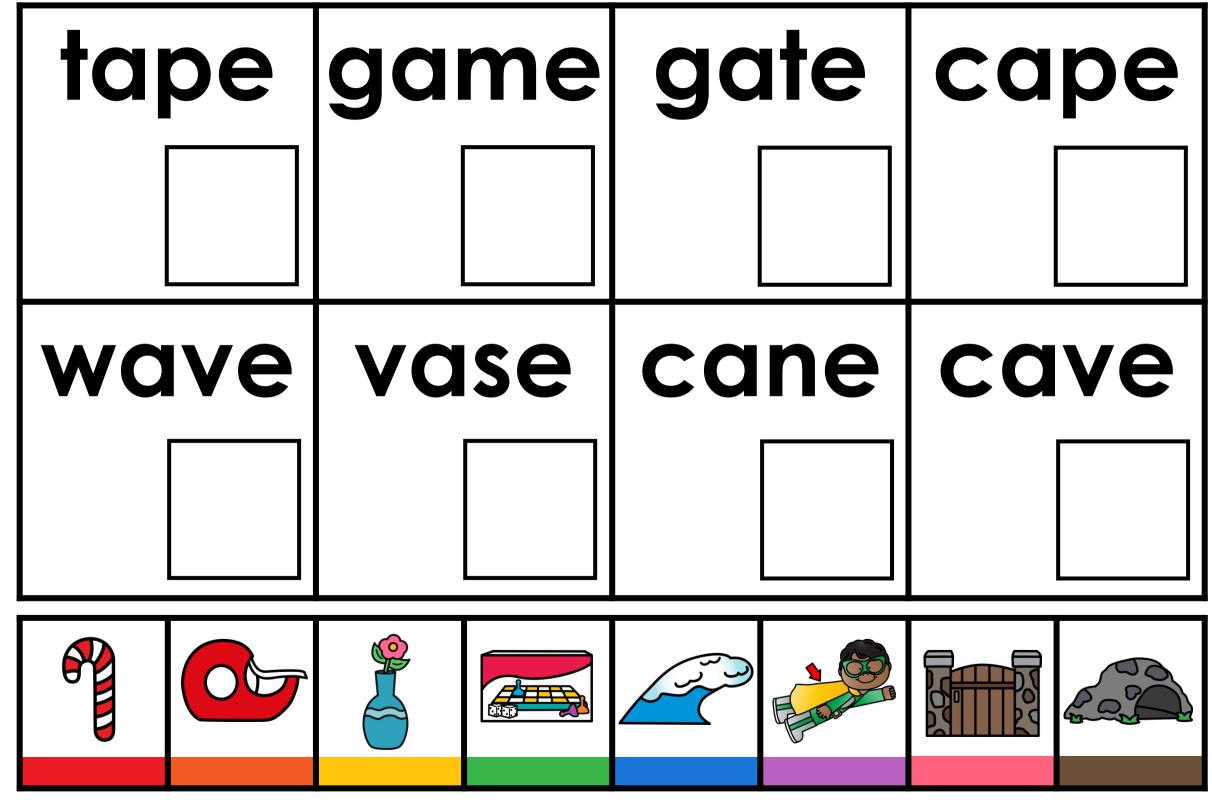

| gate |  | tame |  | home |  | wipe |  |
|------|--|------|--|------|--|------|--|
|      |  |      |  |      |  |      |  |
| cute |  | vase |  | vine |  | cube |  |
|      |  |      |  |      |  |      |  |
|      |  |      |  |      |  |      |  |

| cake |    | ga | me  | ta | pe | Ca | ve  |
|------|----|----|-----|----|----|----|-----|
|      |    |    |     |    |    |    |     |
| ra   | ke | mc | ine | Ca | pe | gc | ite |
|      |    |    |     |    |    |    |     |
|      |    |    |     |    |    |    |     |