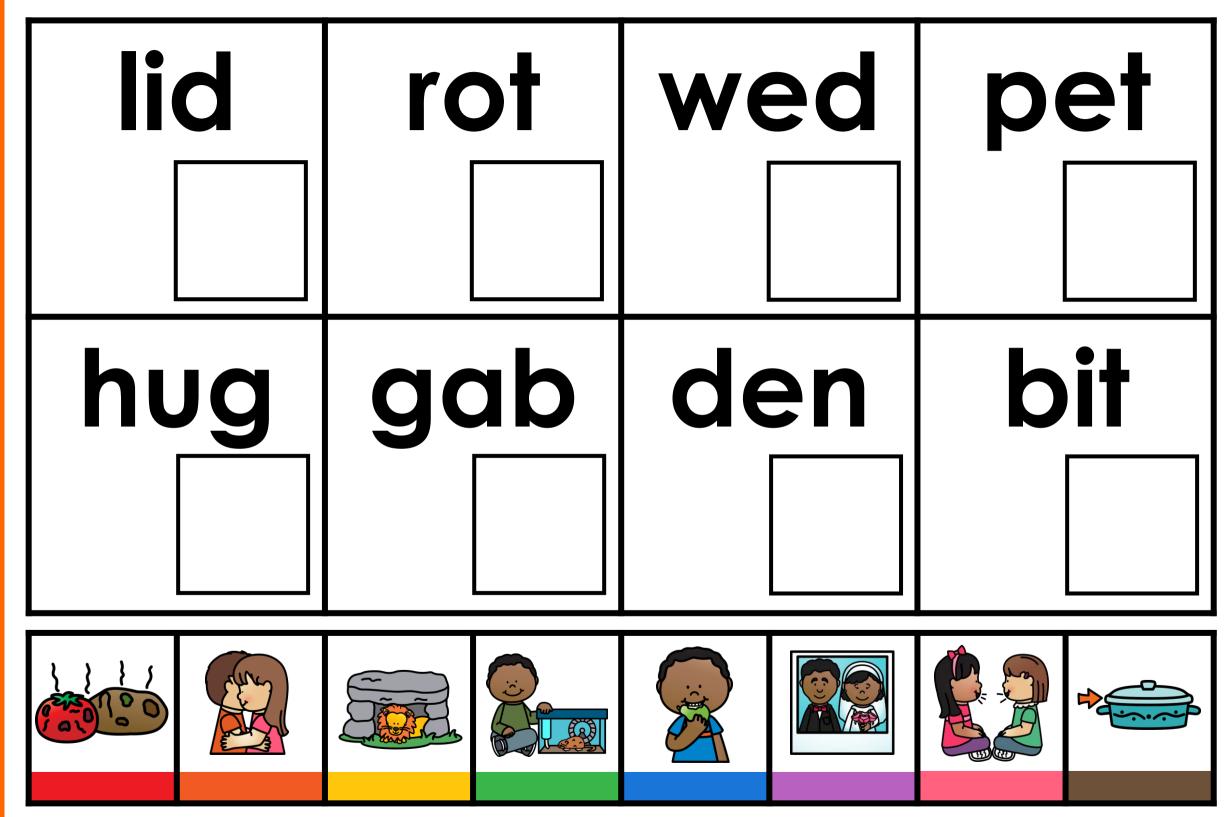

## GUIDED PHONICS + BEYOND DIGITAL SEARCH AND COVER

These free download INSTANT digital search and color games are aligned to the Guided Phonics + Beyond Curriculum. These digital games align to Units 1-6 of the Guided Phonics + Beyond Curriculum. Students will cover alphabet, sounds, cvc word, beginning blends, digraphs, double endings, cvce words, r-controlled words, ending blends, silent sounds, vowel teams, diphthongs. These SOR-based digital games can be used for whole-group instruction, morning work, early finishers, for your small-group instruction, and of course for independent literacy centers. The digital games are pre-loaded for you onto Google Slides and Seesaw. If you wish to download the games to PowerPoint, simply open the Google Version. Click file, download as, and choose PowerPoint. This free download also includes a printable PDF format. Use the printable format alongside cubes. Students will search and cover the matching picture to word using the cubes.