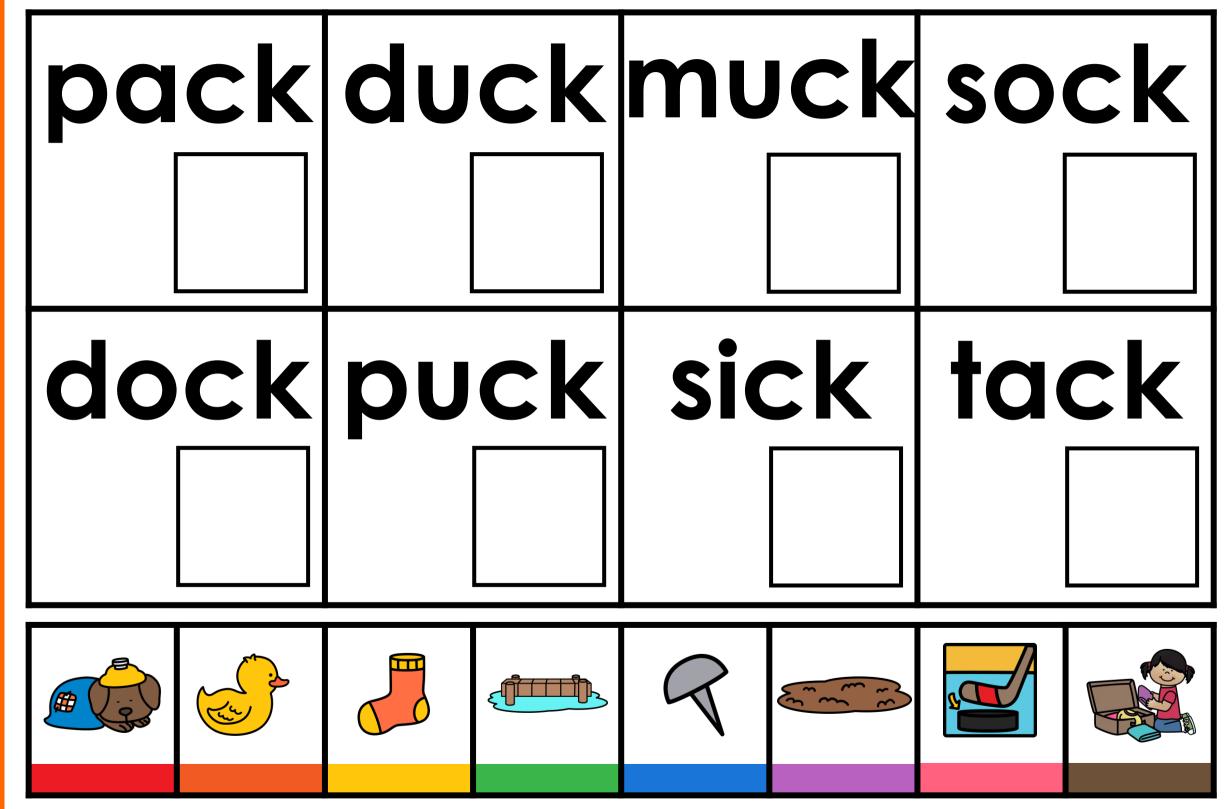

## GUIDED PHONICS + BEYOND DIGITAL SEARCH AND COVER

These free download INSTANT digital search and color games are aligned to the Guided Phonics + Beyond Curriculum. These digital games align to Units 1-6 of the Guided Phonics + Beyond Curriculum. Students will cover alphabet, sounds, cvc word, beginning blends, digraphs, double endings, cvce words, r-controlled words, ending blends, silent sounds, vowel teams, diphthongs. These SOR-based digital games can be used for whole-group instruction, morning work, early finishers, for your small-group instruction, and of course for independent literacy centers. The digital games are pre-loaded for you onto Google Slides and Seesaw. If you wish to download the games to PowerPoint, simply open the Google Version. Click file, download as, and choose PowerPoint. This free download also includes a printable PDF format. Use the printable format alongside cubes. Students will search and cover the matching picture to word using the cubes.