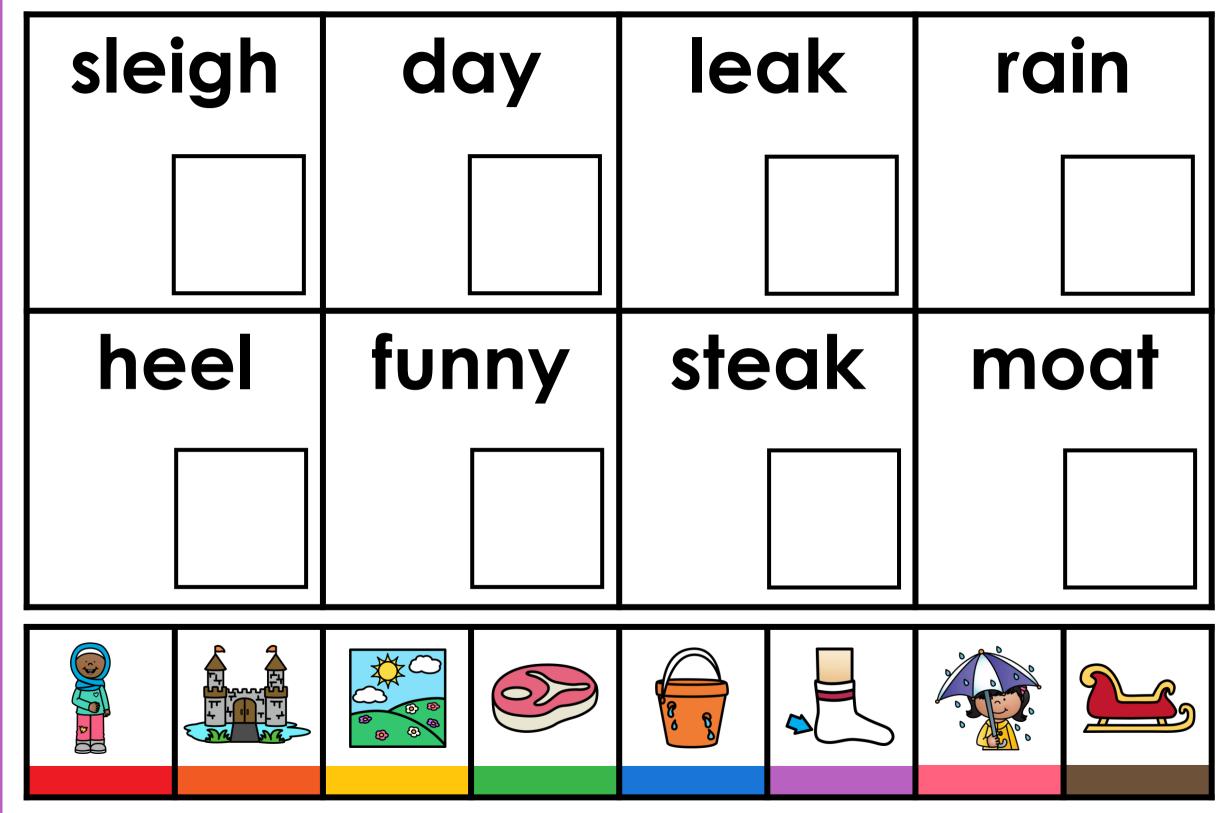

| honey |  | sail |  | seat  |  | great |  |
|-------|--|------|--|-------|--|-------|--|
|       |  |      |  |       |  |       |  |
| sheep |  | load |  | weigh |  | blow  |  |
|       |  |      |  |       |  |       |  |
|       |  |      |  |       |  |       |  |