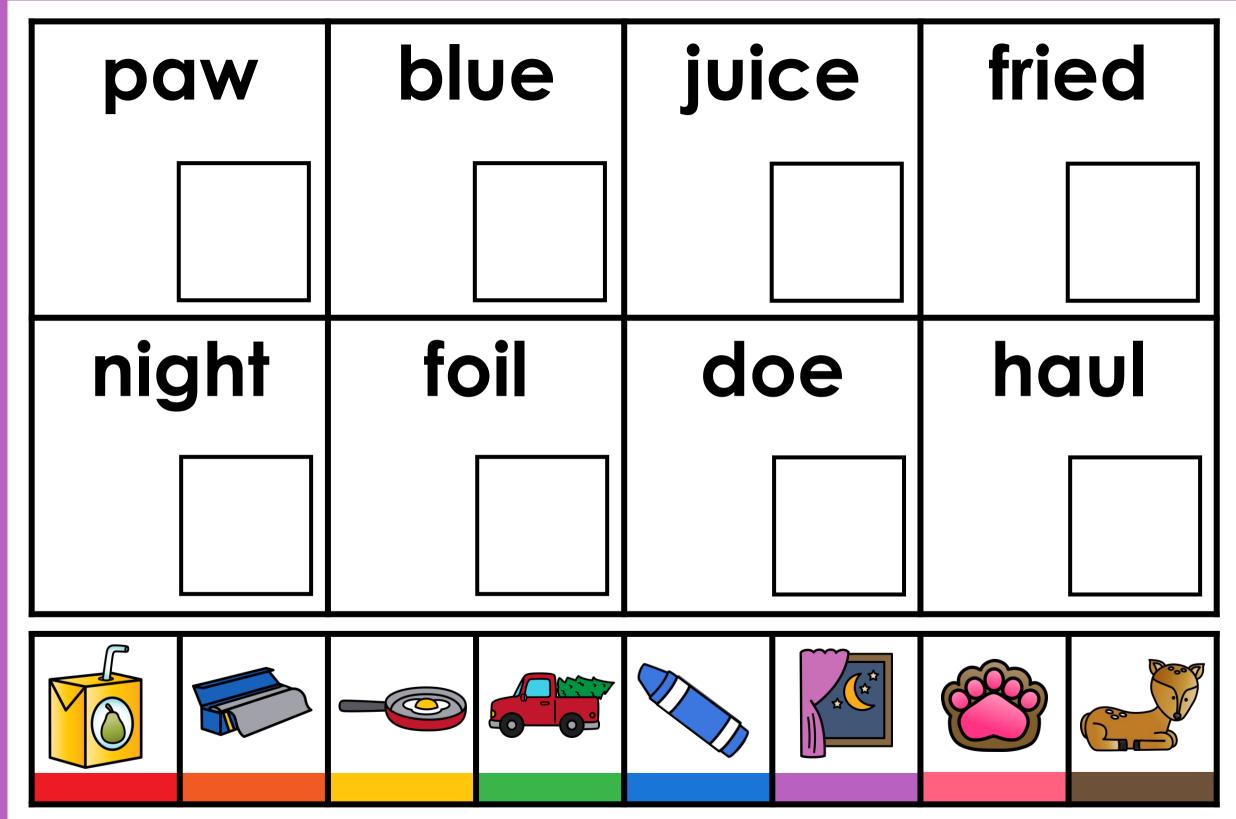

| dew     |  | crown |  | wood |  | point |  |
|---------|--|-------|--|------|--|-------|--|
|         |  |       |  |      |  |       |  |
| thought |  | room  |  | joy  |  | ray   |  |
|         |  |       |  |      |  |       |  |
|         |  |       |  |      |  |       |  |