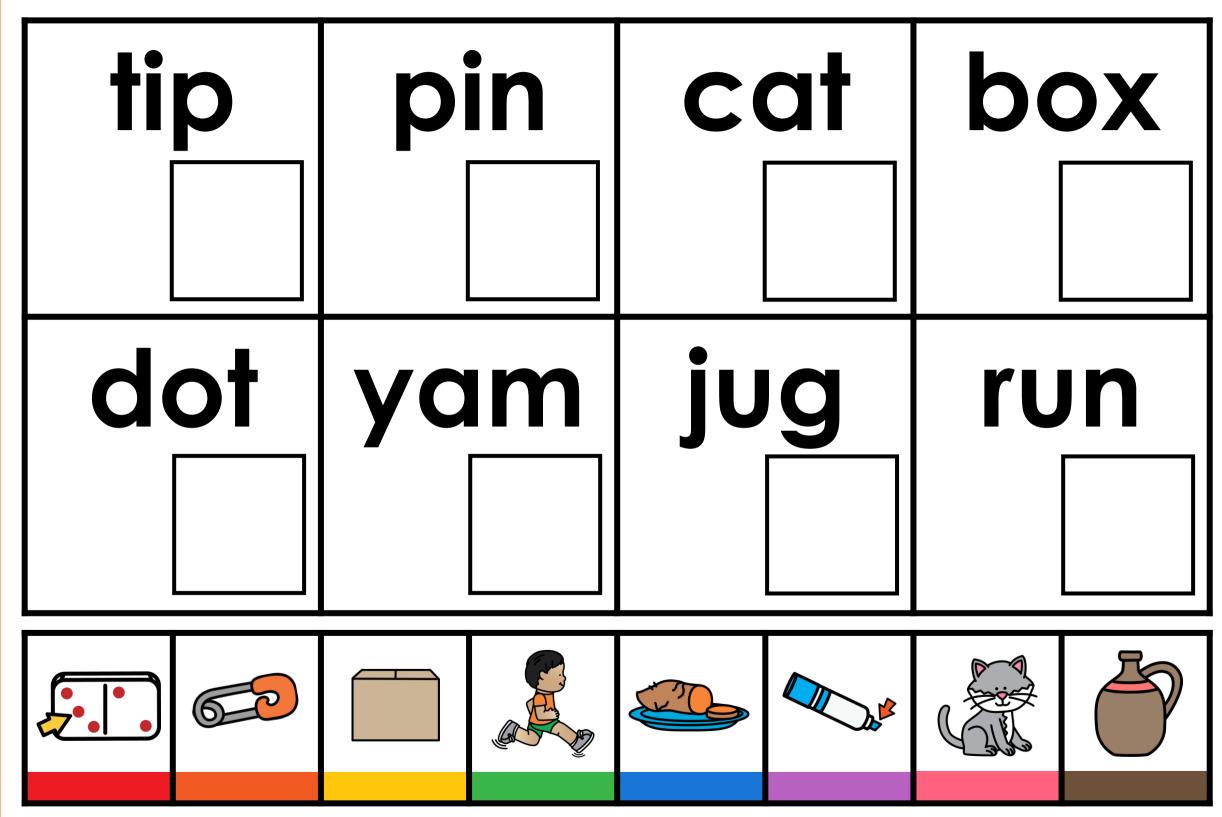

## GUIDED PHONICS + BEYOND DIGITAL SEARCH AND COVER

These free download INSTANT digital search and color games are aligned to the Guided Phonics + Beyond Curriculum. These digital games align to Units 1-6 of the Guided Phonics + Beyond Curriculum. Students will cover alphabet, sounds, cvc word, beginning blends, digraphs, double endings, cvce words, r-controlled words, ending blends, silent sounds, vowel teams, diphthongs. These SOR-based digital games can be used for whole-group instruction, morning work, early finishers, for your small-group instruction, and of course for independent literacy centers. The digital games are pre-loaded for you onto Google Slides and Seesaw. If you wish to download the games to PowerPoint, simply open the Google Version. Click file, download as, and choose PowerPoint. This free download also includes a printable PDF format. Use the printable format alongside cubes. Students will search and cover the matching picture to word using the cubes.