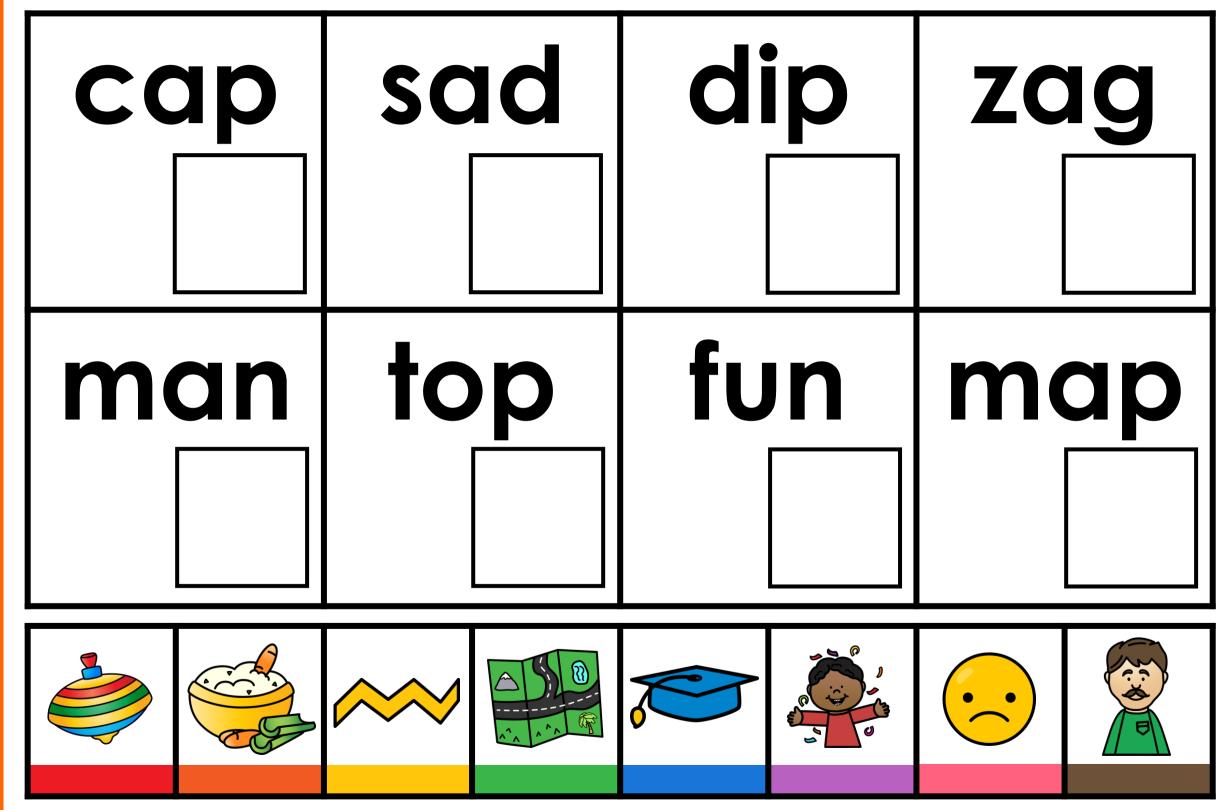

## GUIDED PHONICS + BEYOND DIGITAL SEARCH AND COVER

These free download INSTANT digital search and color games are aligned to the Guided Phonics + Beyond Curriculum. These digital games align to Units 1-6 of the Guided Phonics + Beyond Curriculum. Students will cover alphabet, sounds, cvc word, beginning blends, digraphs, double endings, cvce words, r-controlled words, ending blends, silent sounds, vowel teams, diphthongs. These SOR-based digital games can be used for whole-group instruction, morning work, early finishers, for your small-group instruction, and of course for independent literacy centers. The digital games are pre-loaded for you onto Google Slides and Seesaw. If you wish to download the games to PowerPoint, simply open the Google Version. Click file, download as, and choose PowerPoint. This free download also includes a printable PDF format. Use the printable format alongside cubes. Students will search and cover the matching picture to word using the cubes.