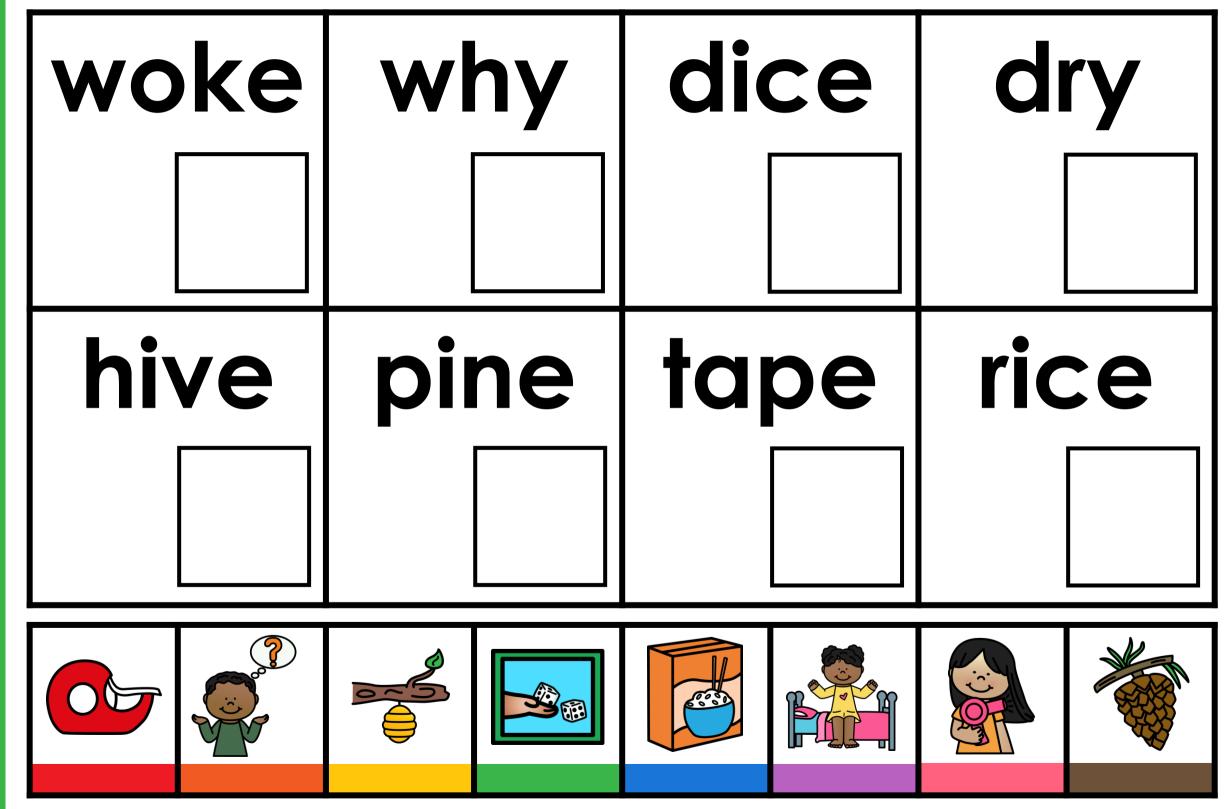

## GUIDED PHONICS + BEYOND DIGITAL SEARCH AND COVER

These free download INSTANT digital search and color games are aligned to the Guided Phonics + Beyond Curriculum. These digital games align to Units 1-6 of the Guided Phonics + Beyond Curriculum. Students will cover alphabet, sounds, cvc word, beginning blends, digraphs, double endings, cvce words, r-controlled words, ending blends, silent sounds, vowel teams, diphthongs. These SOR-based digital games can be used for whole-group instruction, morning work, early finishers, for your small-group instruction, and of course for independent literacy centers. The digital games are pre-loaded for you onto Google Slides and Seesaw. If you wish to download the games to PowerPoint, simply open the Google Version. Click file, download as, and choose PowerPoint. This free download also includes a printable PDF format. Use the printable format alongside cubes. Students will search and cover the matching picture to word using the cubes.