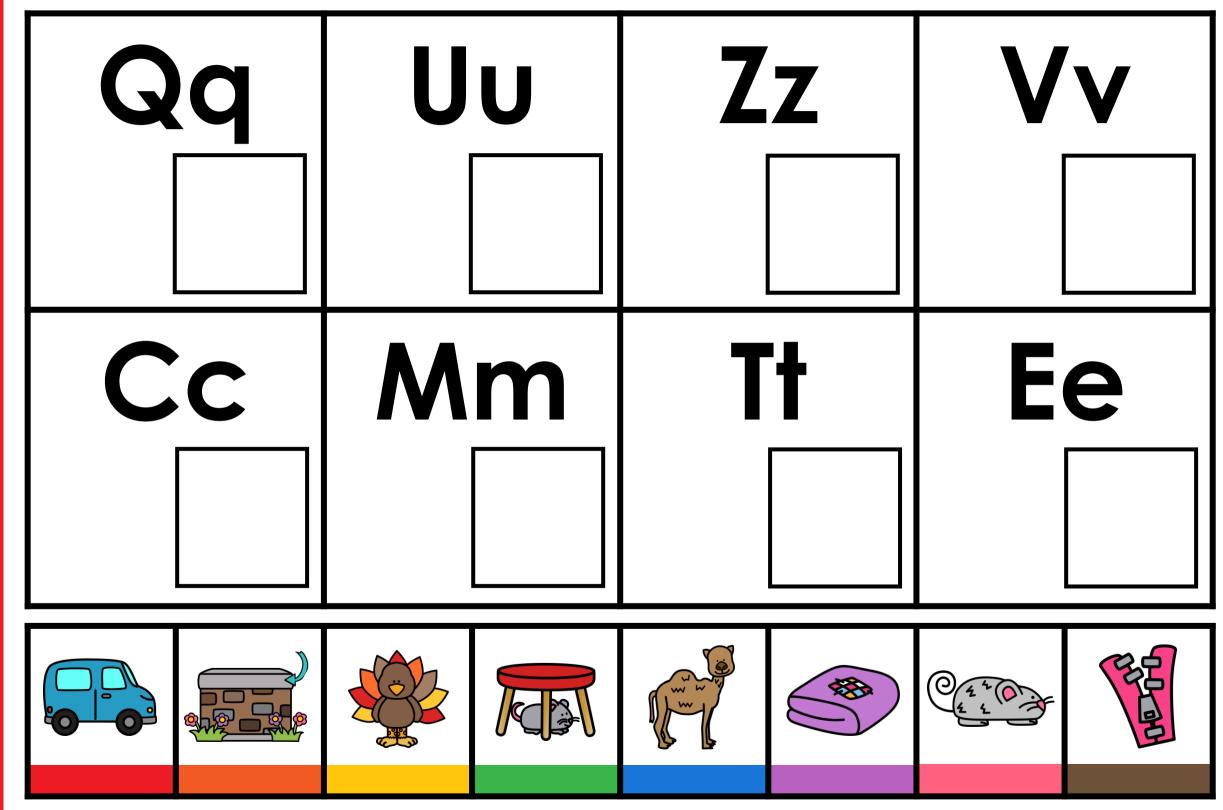

## GUIDED PHONICS + BEYOND DIGITAL SEARCH AND COVER

These free download INSTANT digital search and color games are aligned to the Guided Phonics + Beyond Curriculum. These digital games align to Units 1-6 of the Guided Phonics + Beyond Curriculum. Students will cover alphabet, sounds, cvc word, beginning blends, digraphs, double endings, cvce words, r-controlled words, ending blends, silent sounds, vowel teams, diphthongs. These SOR-based digital games can be used for whole-group instruction, morning work, early finishers, for your small-group instruction, and of course for independent literacy centers. The digital games are pre-loaded for you onto Google Slides and Seesaw. If you wish to download the games to PowerPoint, simply open the Google Version. Click file, download as, and choose PowerPoint. This free download also includes a printable PDF format. Use the printable format alongside cubes. Students will search and cover the matching picture to word using the cubes.