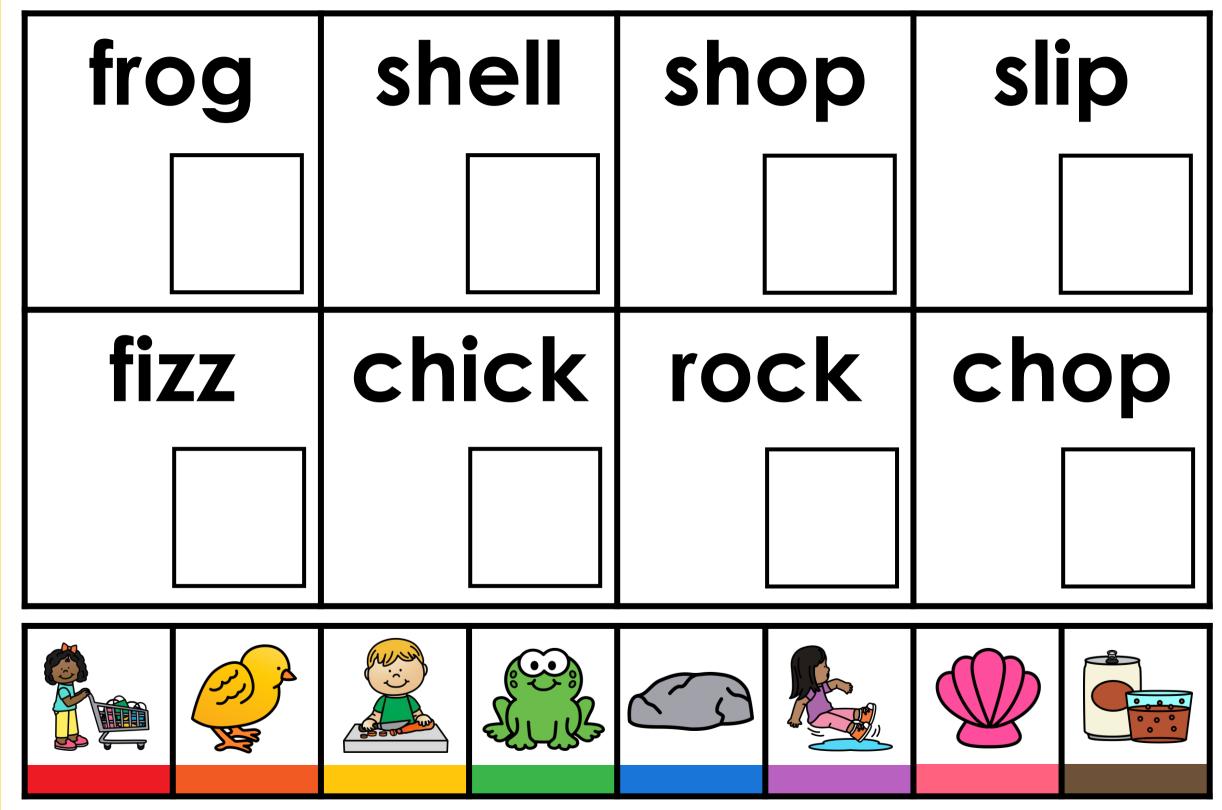

## GUIDED PHONICS + BEYOND DIGITAL SEARCH AND COVER

These free download INSTANT digital search and color games are aligned to the Guided Phonics + Beyond Curriculum. These digital games align to Units 1-6 of the Guided Phonics + Beyond Curriculum. Students will cover alphabet, sounds, cvc word, beginning blends, digraphs, double endings, cvce words, r-controlled words, ending blends, silent sounds, vowel teams, diphthongs. These SOR-based digital games can be used for whole-group instruction, morning work, early finishers, for your small-group instruction, and of course for independent literacy centers. The digital games are pre-loaded for you onto Google Slides and Seesaw. If you wish to download the games to PowerPoint, simply open the Google Version. Click file, download as, and choose PowerPoint. This free download also includes a printable PDF format. Use the printable format alongside cubes. Students will search and cover the matching picture to word using the cubes.