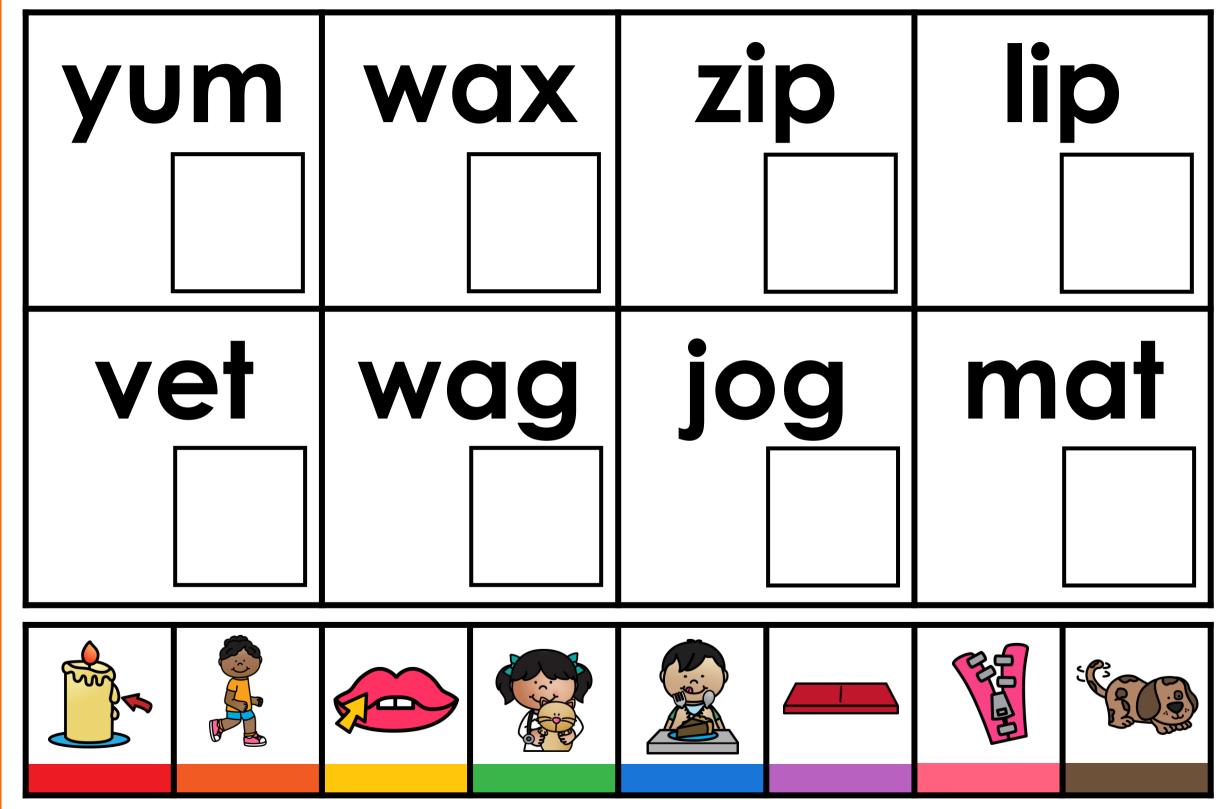

## GUIDED PHONICS + BEYOND DIGITAL SEARCH AND COVER

These free download INSTANT digital search and color games are aligned to the Guided Phonics + Beyond Curriculum. These digital games align to Units 1-6 of the Guided Phonics + Beyond Curriculum. Students will cover alphabet, sounds, cvc word, beginning blends, digraphs, double endings, cvce words, r-controlled words, ending blends, silent sounds, vowel teams, diphthongs. These SOR-based digital games can be used for whole-group instruction, morning work, early finishers, for your small-group instruction, and of course for independent literacy centers. The digital games are pre-loaded for you onto Google Slides and Seesaw. If you wish to download the games to PowerPoint, simply open the Google Version. Click file, download as, and choose PowerPoint. This free download also includes a printable PDF format. Use the printable format alongside cubes. Students will search and cover the matching picture to word using the cubes.