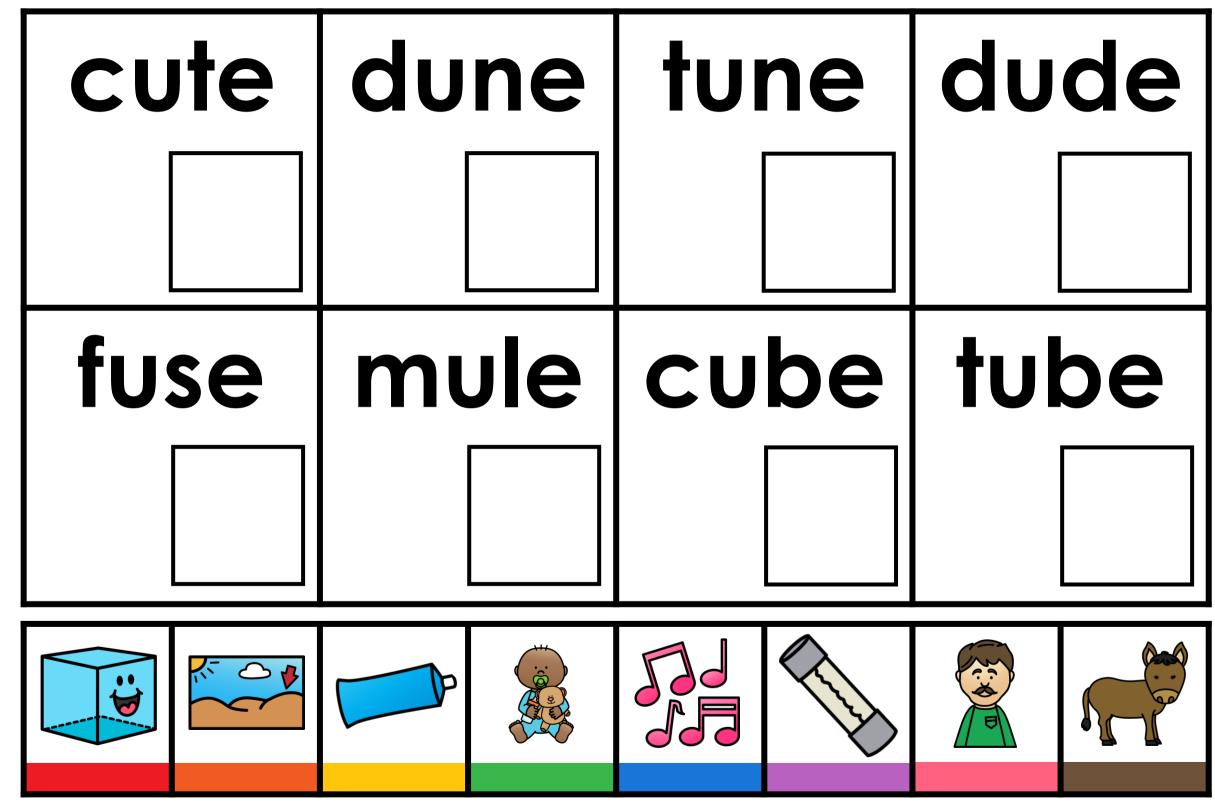

## GUIDED PHONICS + BEYOND DIGITAL SEARCH AND COVER

These free download INSTANT digital search and color games are aligned to the Guided Phonics + Beyond Curriculum. These digital games align to Units 1-6 of the Guided Phonics + Beyond Curriculum. Students will cover alphabet, sounds, cvc word, beginning blends, digraphs, double endings, cvce words, r-controlled words, ending blends, silent sounds, vowel teams, diphthongs. These SOR-based digital games can be used for whole-group instruction, morning work, early finishers, for your small-group instruction, and of course for independent literacy centers. The digital games are pre-loaded for you onto Google Slides and Seesaw. If you wish to download the games to PowerPoint, simply open the Google Version. Click file, download as, and choose PowerPoint. This free download also includes a printable PDF format. Use the printable format alongside cubes. Students will search and cover the matching picture to word using the cubes.