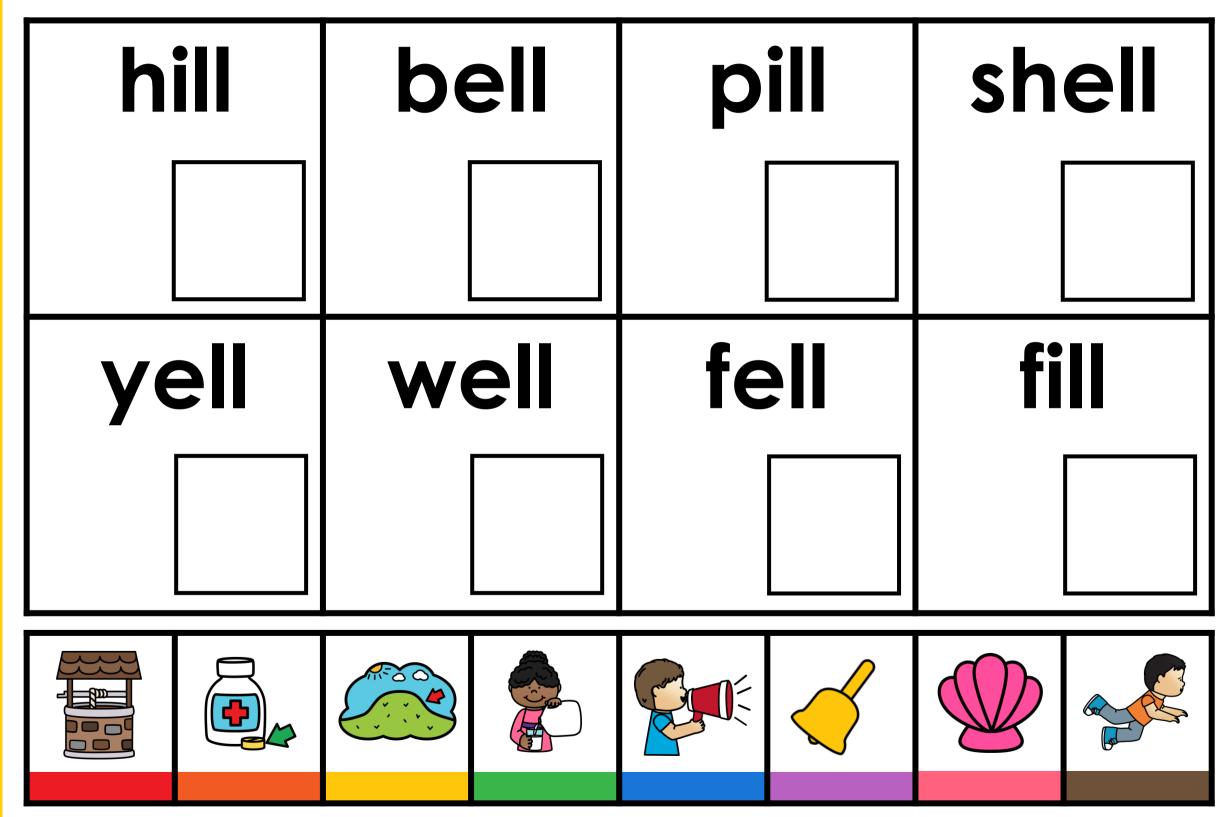

| pack |  | chat |  | block |  | fell |  |
|------|--|------|--|-------|--|------|--|
|      |  |      |  |       |  |      |  |
| sled |  | fish |  | sick  |  | glad |  |
|      |  |      |  |       |  |      |  |
|      |  |      |  |       |  |      |  |