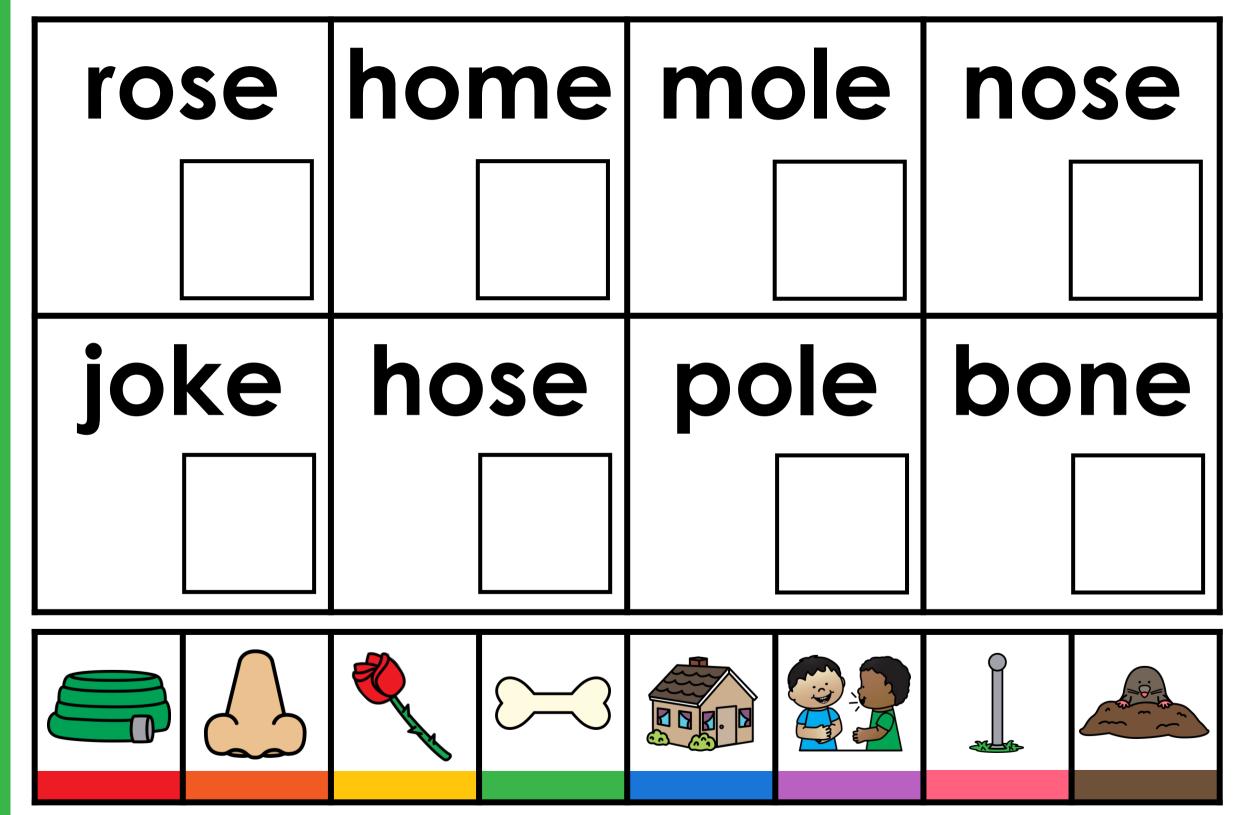

## GUIDED PHONICS + BEYOND DIGITAL SEARCH AND COVER

These free download INSTANT digital search and color games are aligned to the Guided Phonics + Beyond Curriculum. These digital games align to Units 1-6 of the Guided Phonics + Beyond Curriculum. Students will cover alphabet, sounds, cvc word, beginning blends, digraphs, double endings, cvce words, r-controlled words, ending blends, silent sounds, vowel teams, diphthongs. These SOR-based digital games can be used for whole-group instruction, morning work, early finishers, for your small-group instruction, and of course for independent literacy centers. The digital games are pre-loaded for you onto Google Slides and Seesaw. If you wish to download the games to PowerPoint, simply open the Google Version. Click file, download as, and choose PowerPoint. This free download also includes a printable PDF format. Use the printable format alongside cubes. Students will search and cover the matching picture to word using the cubes.