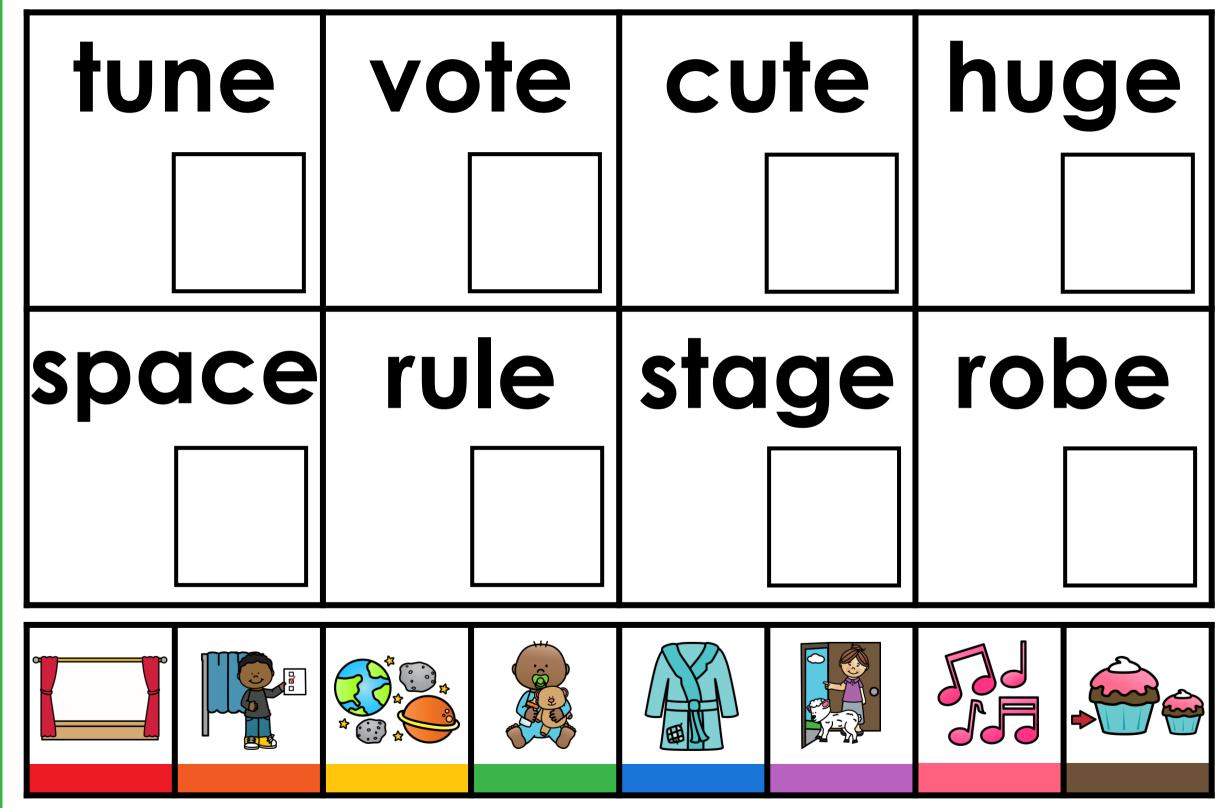

| gate |  | tame |  | home |  | wipe |  |
|------|--|------|--|------|--|------|--|
|      |  |      |  |      |  |      |  |
| cute |  | vase |  | vine |  | cube |  |
|      |  |      |  |      |  |      |  |
|      |  |      |  |      |  |      |  |

| cake |    | ga | me  | ta | pe | Ca | ve  |
|------|----|----|-----|----|----|----|-----|
|      |    |    |     |    |    |    |     |
| ra   | ke | mc | ine | Ca | pe | gc | ite |
|      |    |    |     |    |    |    |     |
|      |    |    |     |    |    |    |     |