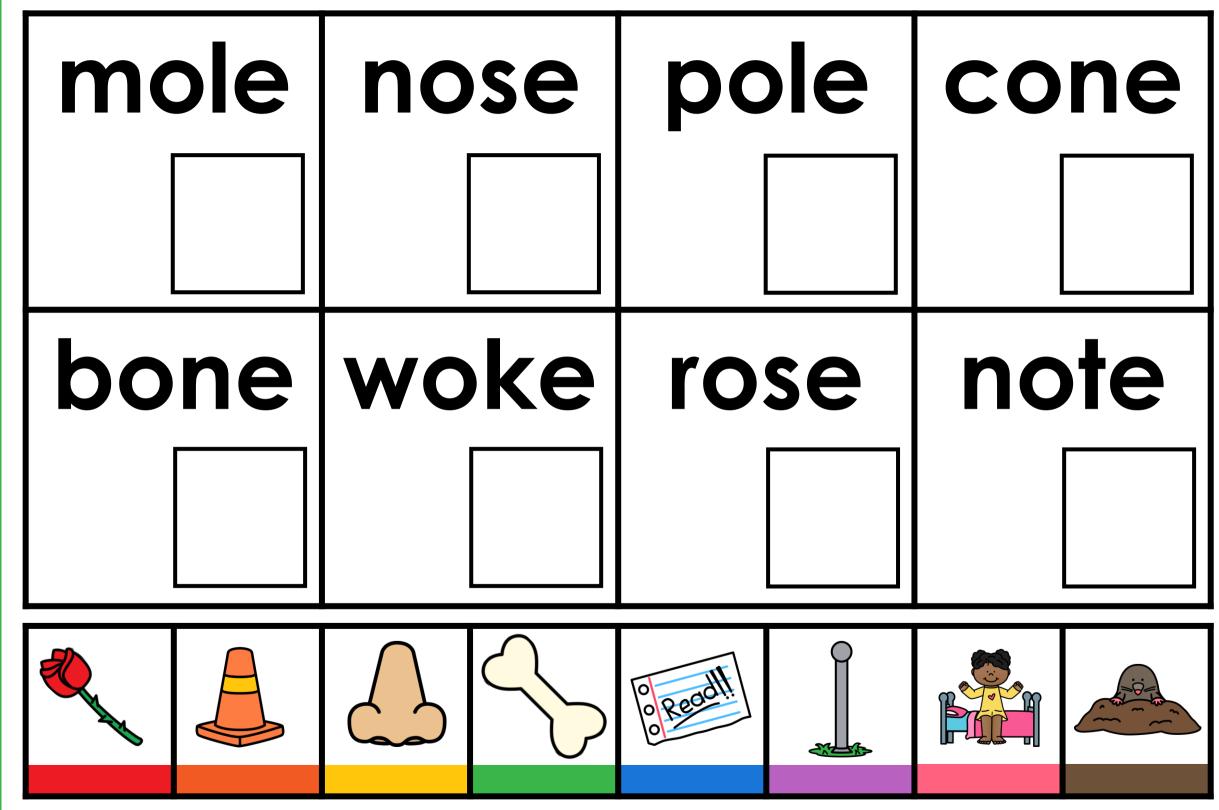

| gate |  | tame |  | home |  | wipe |  |
|------|--|------|--|------|--|------|--|
|      |  |      |  |      |  |      |  |
| cute |  | vase |  | vine |  | cube |  |
|      |  |      |  |      |  |      |  |
|      |  |      |  |      |  |      |  |