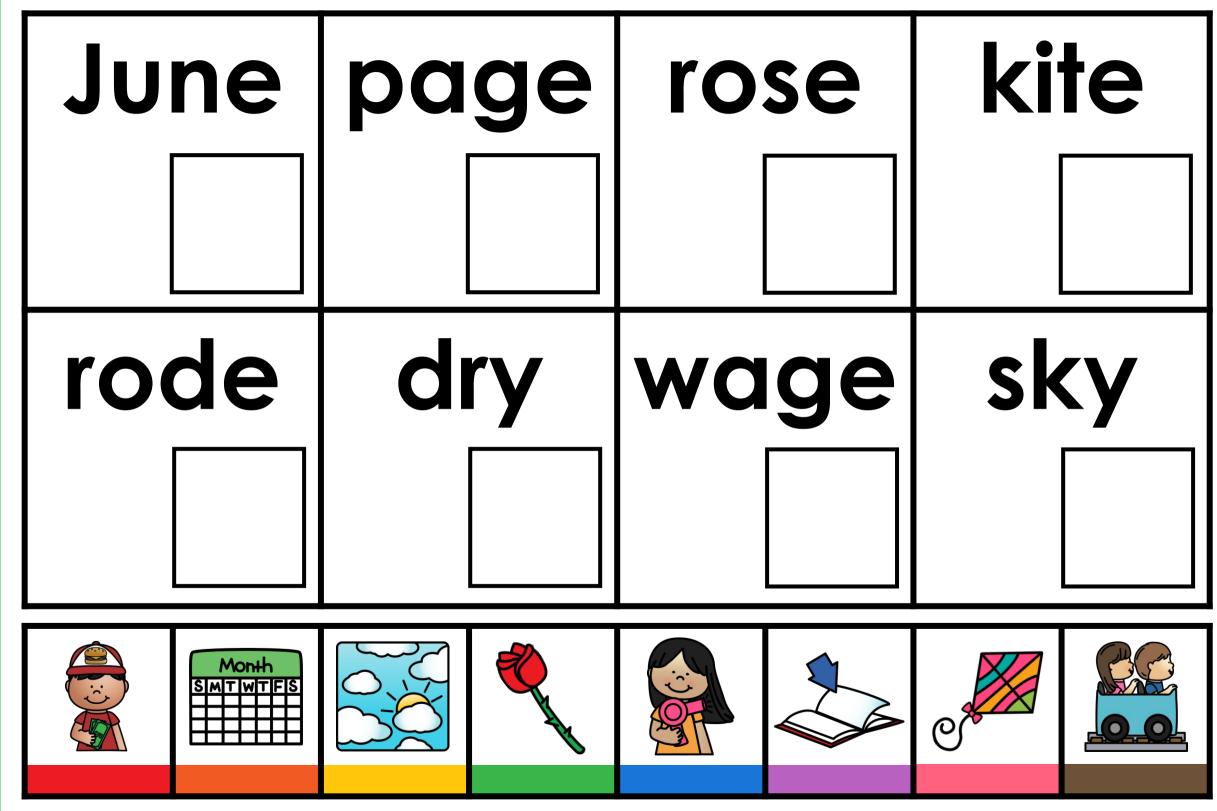

## GUIDED PHONICS + BEYOND DIGITAL SEARCH AND COVER

These free download INSTANT digital search and color games are aligned to the Guided Phonics + Beyond Curriculum. These digital games align to Units 1-6 of the Guided Phonics + Beyond Curriculum. Students will cover alphabet, sounds, cvc word, beginning blends, digraphs, double endings, cvce words, r-controlled words, ending blends, silent sounds, vowel teams, diphthongs. These SOR-based digital games can be used for whole-group instruction, morning work, early finishers, for your small-group instruction, and of course for independent literacy centers. The digital games are pre-loaded for you onto Google Slides and Seesaw. If you wish to download the games to PowerPoint, simply open the Google Version. Click file, download as, and choose PowerPoint. This free download also includes a printable PDF format. Use the printable format alongside cubes. Students will search and cover the matching picture to word using the cubes.