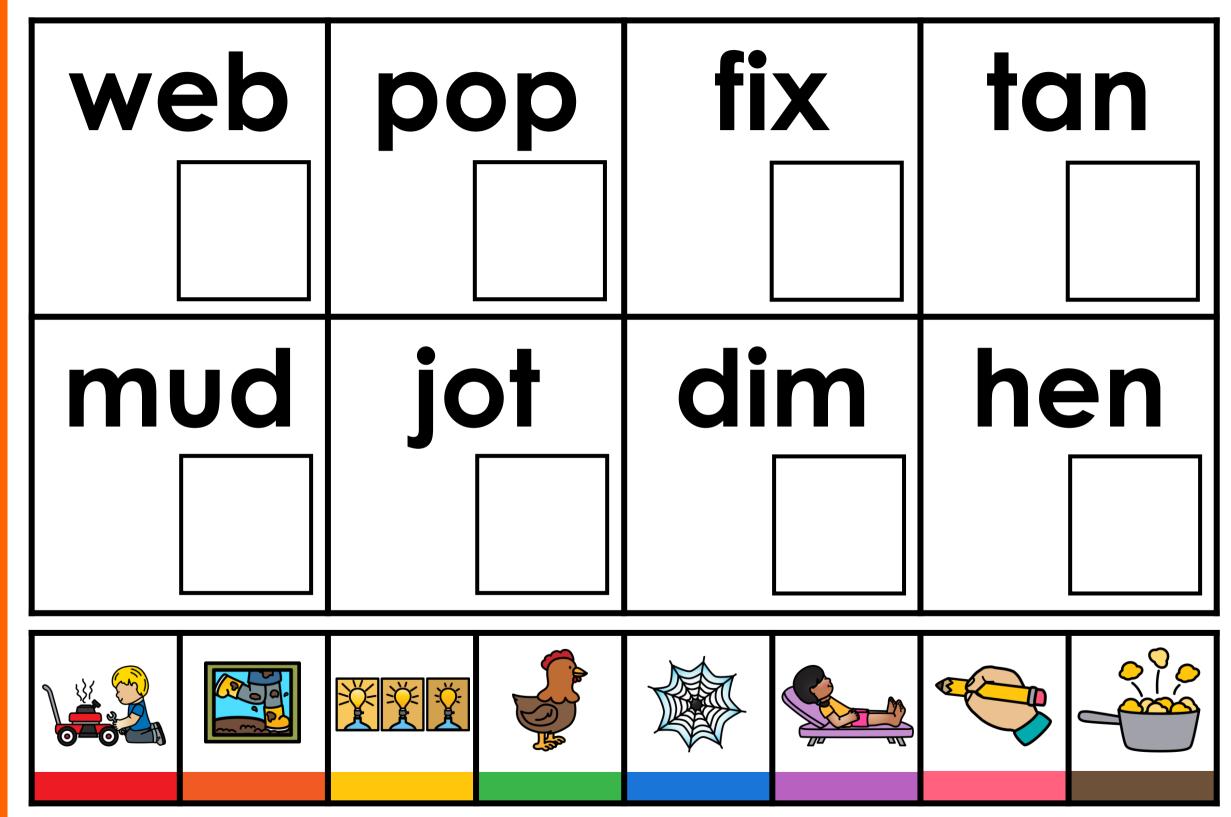

## GUIDED PHONICS + BEYOND DIGITAL SEARCH AND COVER

These free download INSTANT digital search and color games are aligned to the Guided Phonics + Beyond Curriculum. These digital games align to Units 1-6 of the Guided Phonics + Beyond Curriculum. Students will cover alphabet, sounds, cvc word, beginning blends, digraphs, double endings, cvce words, r-controlled words, ending blends, silent sounds, vowel teams, diphthongs. These SOR-based digital games can be used for whole-group instruction, morning work, early finishers, for your small-group instruction, and of course for independent literacy centers. The digital games are pre-loaded for you onto Google Slides and Seesaw. If you wish to download the games to PowerPoint, simply open the Google Version. Click file, download as, and choose PowerPoint. This free download also includes a printable PDF format. Use the printable format alongside cubes. Students will search and cover the matching picture to word using the cubes.