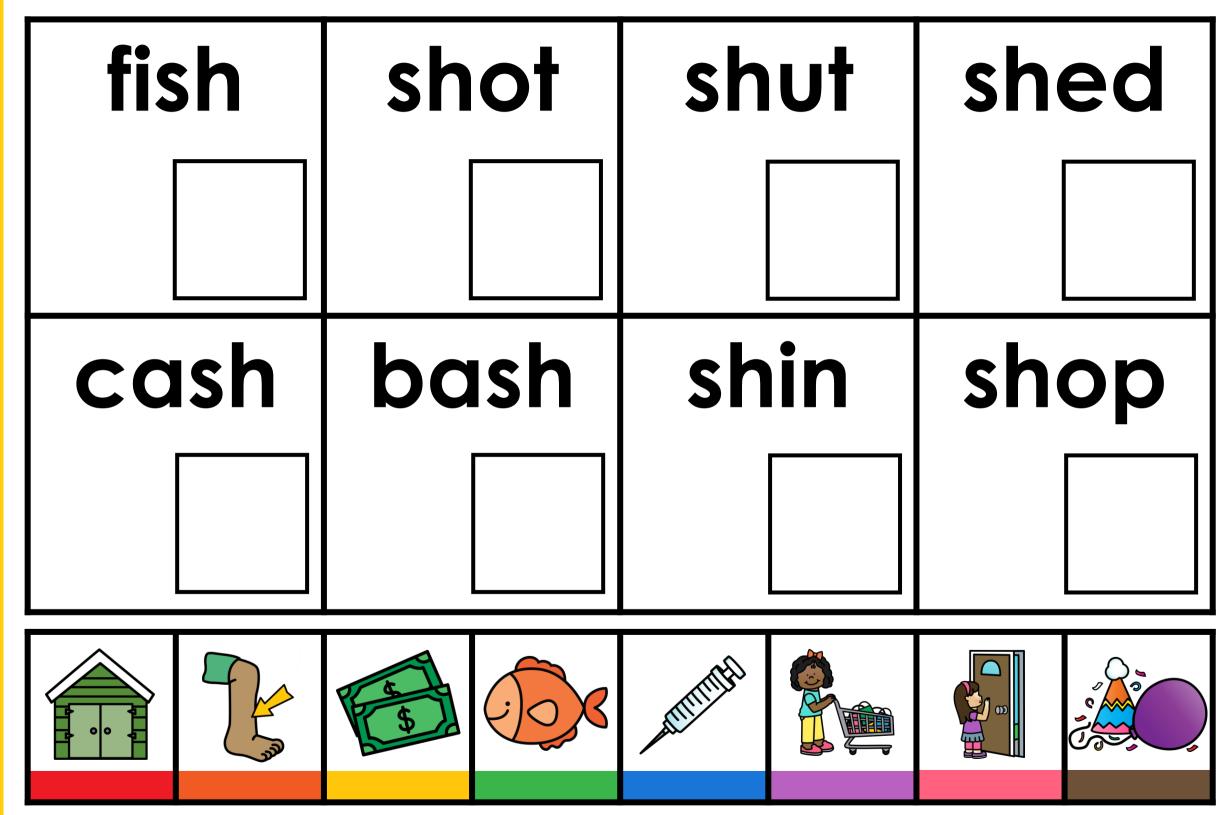

| pack |  | chat |  | block |  | fell |  |
|------|--|------|--|-------|--|------|--|
|      |  |      |  |       |  |      |  |
| sled |  | fish |  | sick  |  | glad |  |
|      |  |      |  |       |  |      |  |
|      |  |      |  |       |  |      |  |