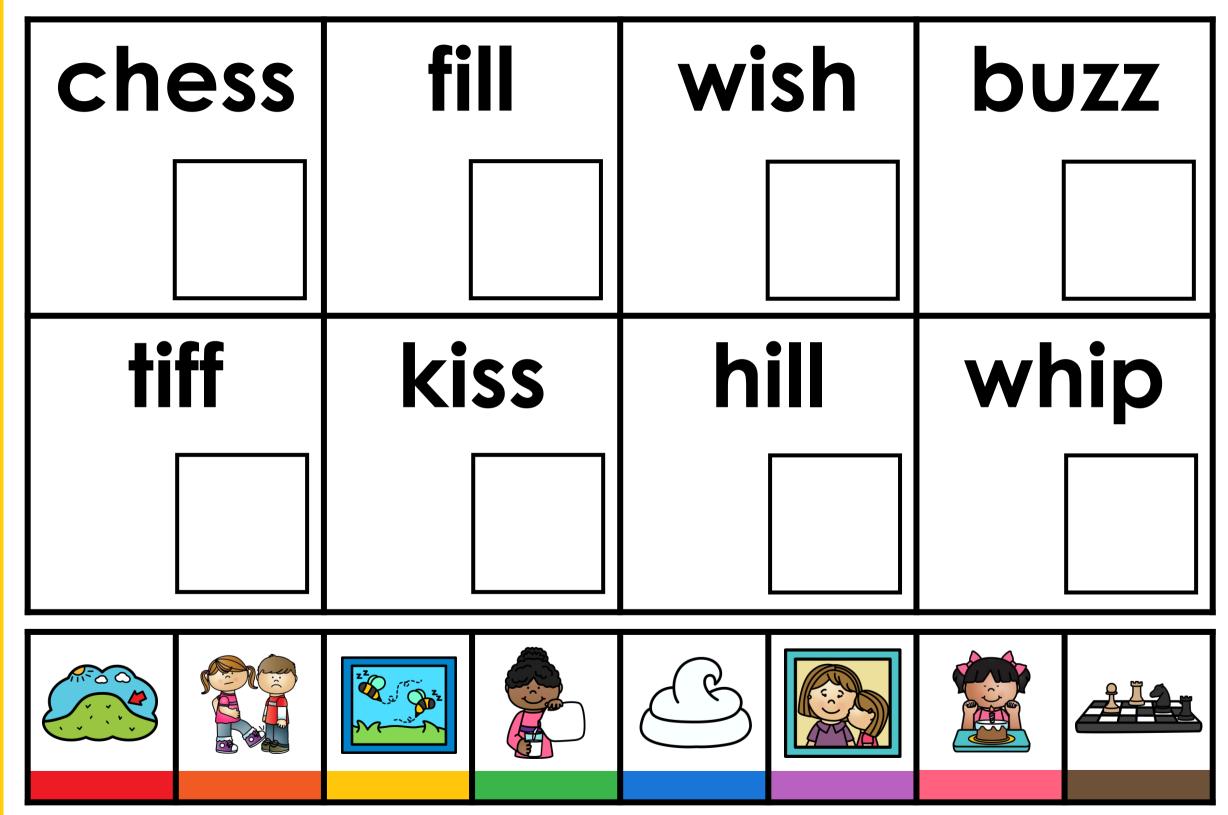

## GUIDED PHONICS + BEYOND DIGITAL SEARCH AND COVER

These free download INSTANT digital search and color games are aligned to the Guided Phonics + Beyond Curriculum. These digital games align to Units 1-6 of the Guided Phonics + Beyond Curriculum. Students will cover alphabet, sounds, cvc word, beginning blends, digraphs, double endings, cvce words, r-controlled words, ending blends, silent sounds, vowel teams, diphthongs. These SOR-based digital games can be used for whole-group instruction, morning work, early finishers, for your small-group instruction, and of course for independent literacy centers. The digital games are pre-loaded for you onto Google Slides and Seesaw. If you wish to download the games to PowerPoint, simply open the Google Version. Click file, download as, and choose PowerPoint. This free download also includes a printable PDF format. Use the printable format alongside cubes. Students will search and cover the matching picture to word using the cubes.