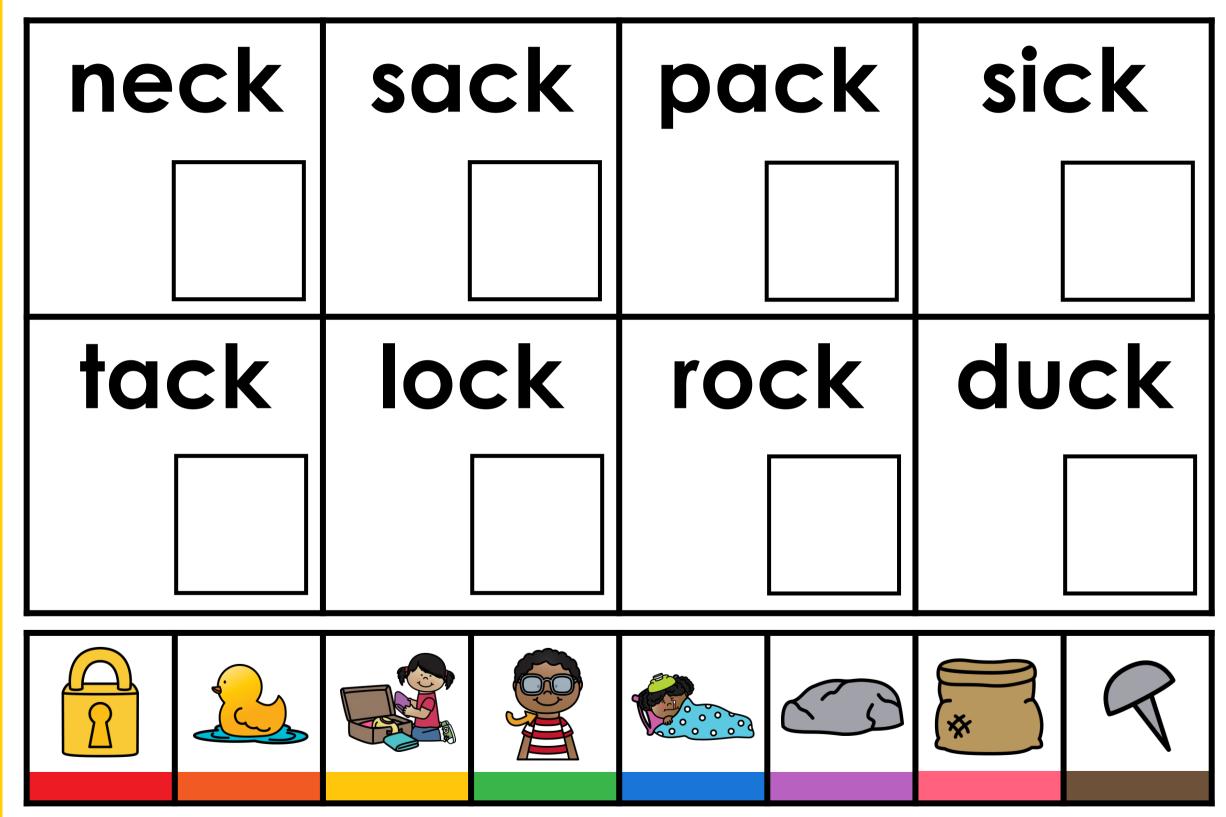

| pack |  | chat |  | block |  | fell |  |
|------|--|------|--|-------|--|------|--|
|      |  |      |  |       |  |      |  |
| sled |  | fish |  | sick  |  | glad |  |
|      |  |      |  |       |  |      |  |
|      |  |      |  |       |  |      |  |