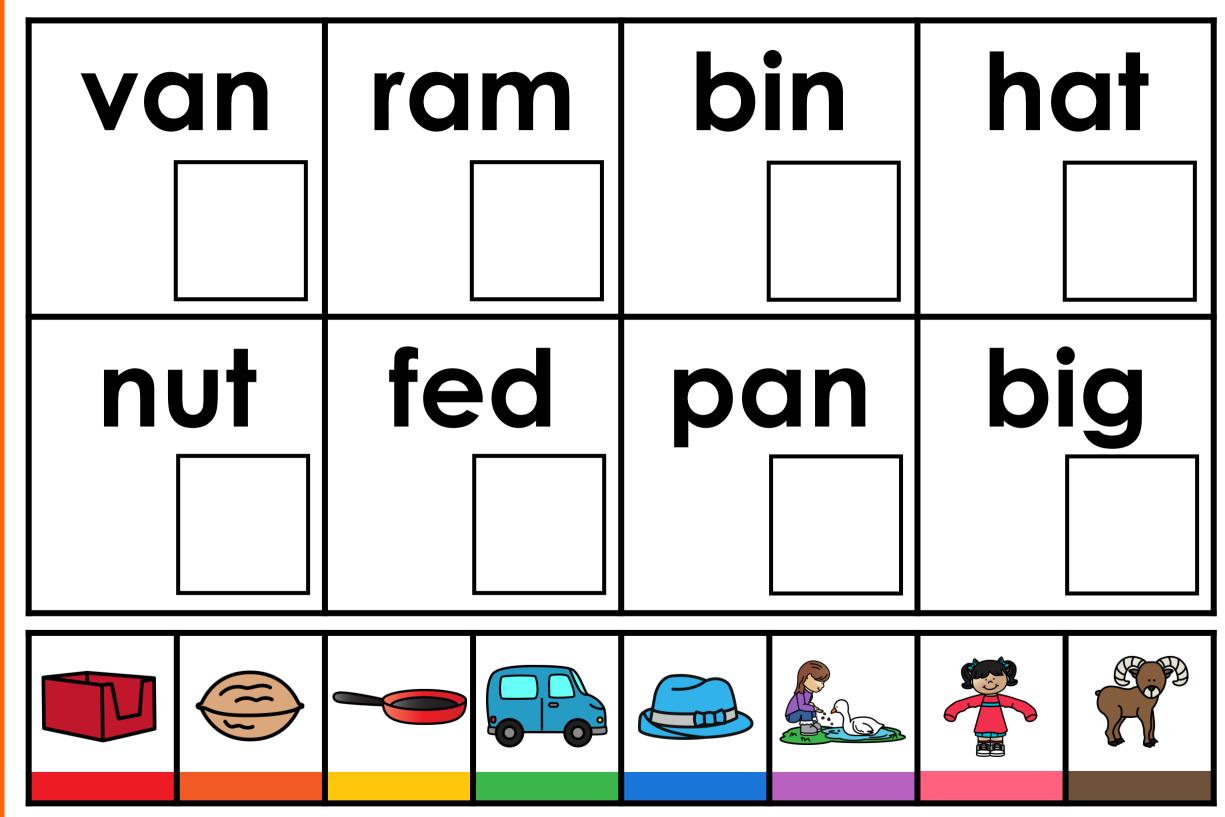

## GUIDED PHONICS + BEYOND DIGITAL SEARCH AND COVER

These free download INSTANT digital search and color games are aligned to the Guided Phonics + Beyond Curriculum. These digital games align to Units 1-6 of the Guided Phonics + Beyond Curriculum. Students will cover alphabet, sounds, cvc word, beginning blends, digraphs, double endings, cvce words, r-controlled words, ending blends, silent sounds, vowel teams, diphthongs. These SOR-based digital games can be used for whole-group instruction, morning work, early finishers, for your small-group instruction, and of course for independent literacy centers. The digital games are pre-loaded for you onto Google Slides and Seesaw. If you wish to download the games to PowerPoint, simply open the Google Version. Click file, download as, and choose PowerPoint. This free download also includes a printable PDF format. Use the printable format alongside cubes. Students will search and cover the matching picture to word using the cubes.