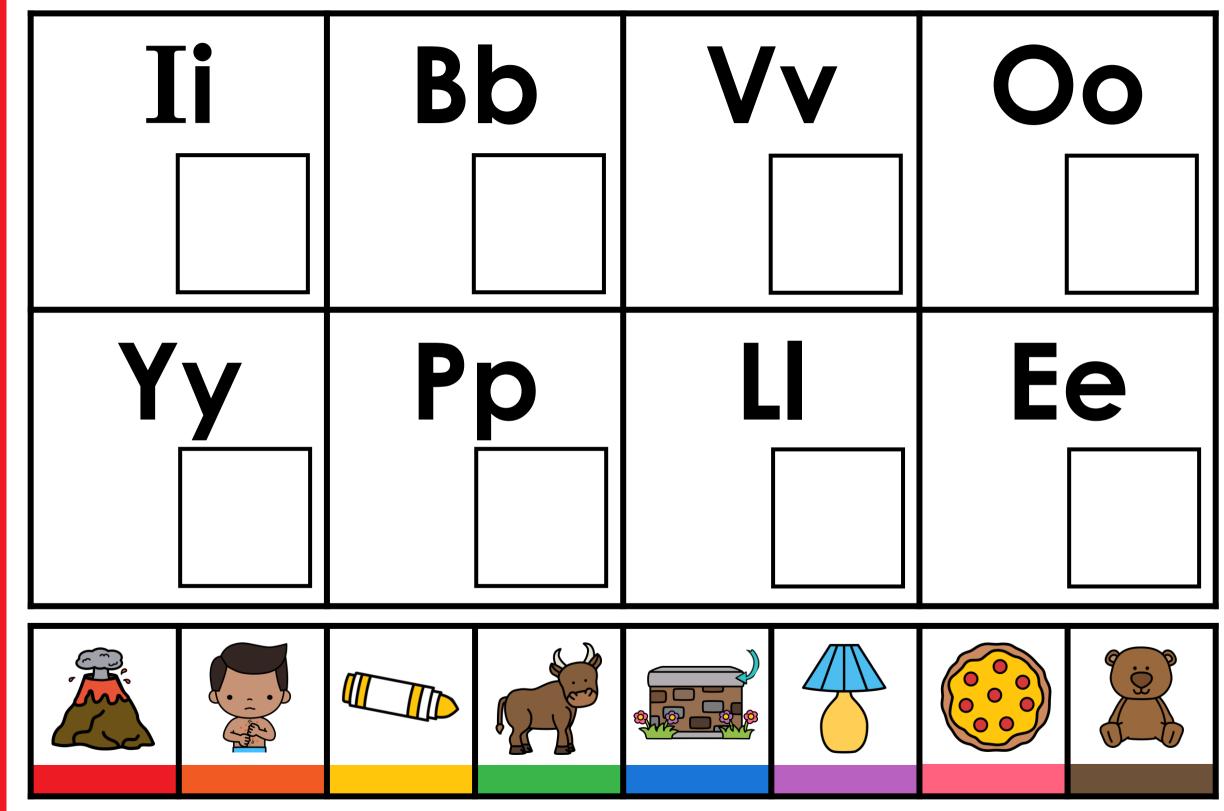

## GUIDED PHONICS + BEYOND DIGITAL SEARCH AND COVER

These free download INSTANT digital search and color games are aligned to the Guided Phonics + Beyond Curriculum. These digital games align to Units 1-6 of the Guided Phonics + Beyond Curriculum. Students will cover alphabet, sounds, cvc word, beginning blends, digraphs, double endings, cvce words, r-controlled words, ending blends, silent sounds, vowel teams, diphthongs. These SOR-based digital games can be used for whole-group instruction, morning work, early finishers, for your small-group instruction, and of course for independent literacy centers. The digital games are pre-loaded for you onto Google Slides and Seesaw. If you wish to download the games to PowerPoint, simply open the Google Version. Click file, download as, and choose PowerPoint. This free download also includes a printable PDF format. Use the printable format alongside cubes. Students will search and cover the matching picture to word using the cubes.