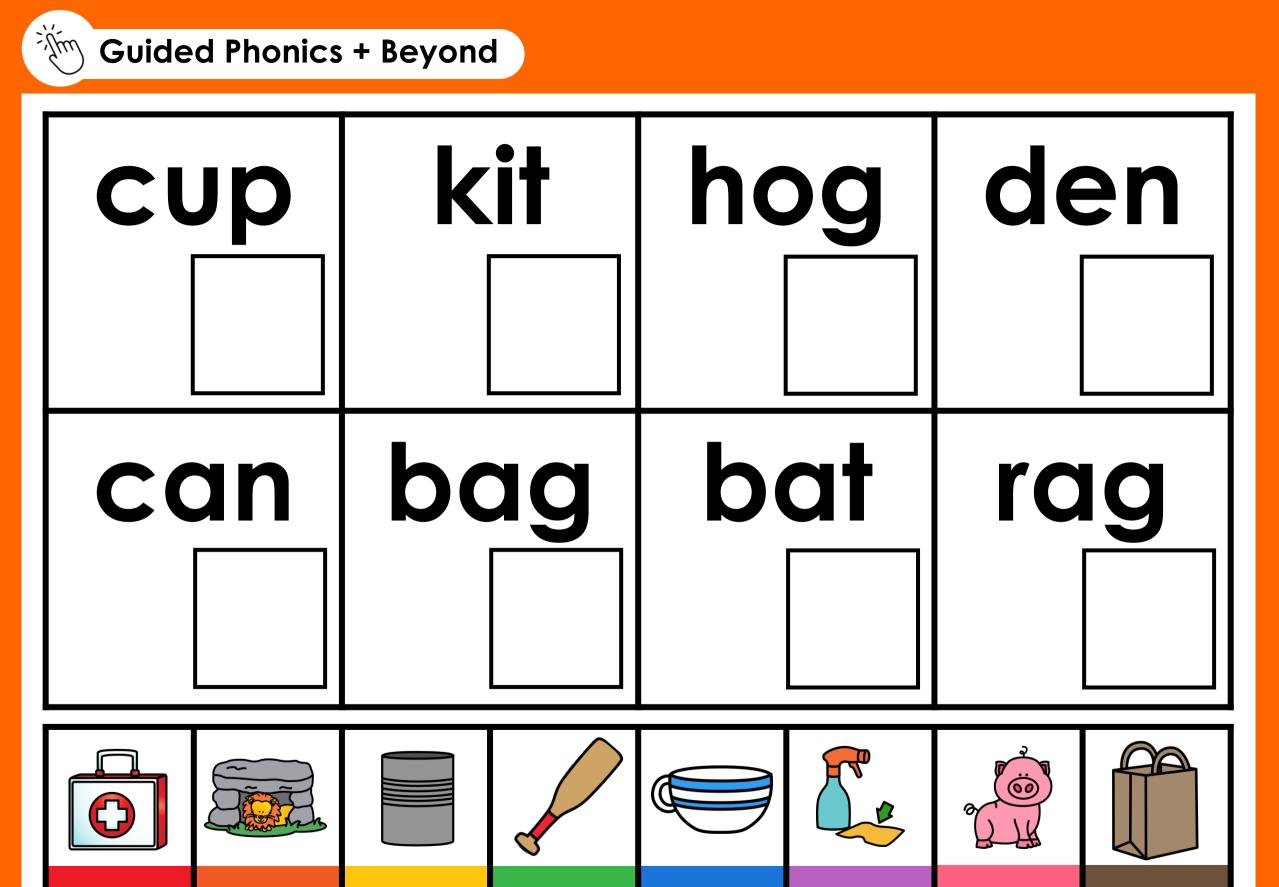

## GUIDED PHONICS + BEYOND DIGITAL SEARCH AND COVER

These free download INSTANT digital search and color games are aligned to the Guided Phonics + Beyond Curriculum. These digital games align to Units 1-6 of the Guided Phonics + Beyond Curriculum. Students will cover alphabet, sounds, cvc word, beginning blends, digraphs, double endings, cvce words, r-controlled words, ending blends, silent sounds, vowel teams, diphthongs. These SOR-based digital games can be used for whole-group instruction, morning work, early finishers, for your small-group instruction, and of course for independent literacy centers. The digital games are pre-loaded for you onto Google Slides and Seesaw. If you wish to download the games to PowerPoint, simply open the Google Version. Click file, download as, and choose PowerPoint. This free download also includes a printable PDF format. Use the printable format alongside cubes. Students will search and cover the matching picture to word using the cubes.