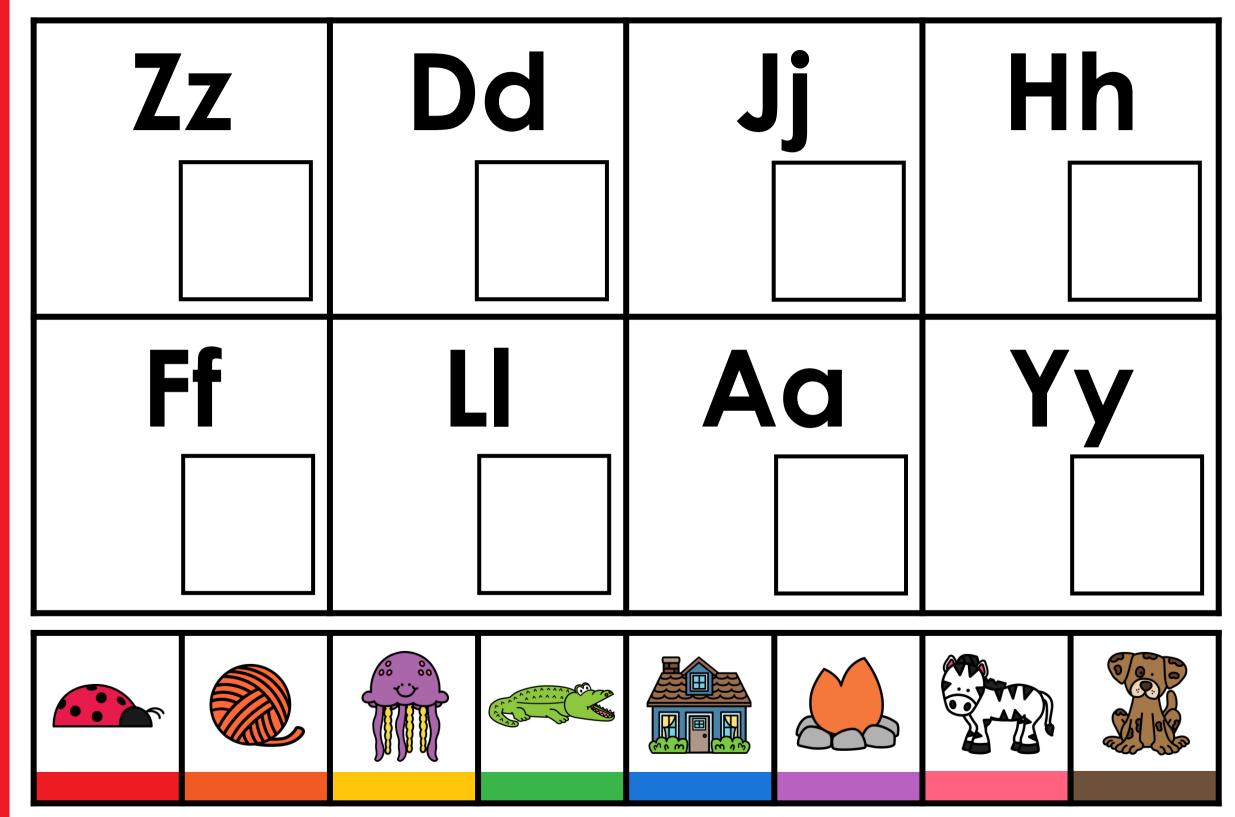

## GUIDED PHONICS + BEYOND DIGITAL SEARCH AND COVER

These free download INSTANT digital search and color games are aligned to the Guided Phonics + Beyond Curriculum. These digital games align to Units 1-6 of the Guided Phonics + Beyond Curriculum. Students will cover alphabet, sounds, cvc word, beginning blends, digraphs, double endings, cvce words, r-controlled words, ending blends, silent sounds, vowel teams, diphthongs. These SOR-based digital games can be used for whole-group instruction, morning work, early finishers, for your small-group instruction, and of course for independent literacy centers. The digital games are pre-loaded for you onto Google Slides and Seesaw. If you wish to download the games to PowerPoint, simply open the Google Version. Click file, download as, and choose PowerPoint. This free download also includes a printable PDF format. Use the printable format alongside cubes. Students will search and cover the matching picture to word using the cubes.