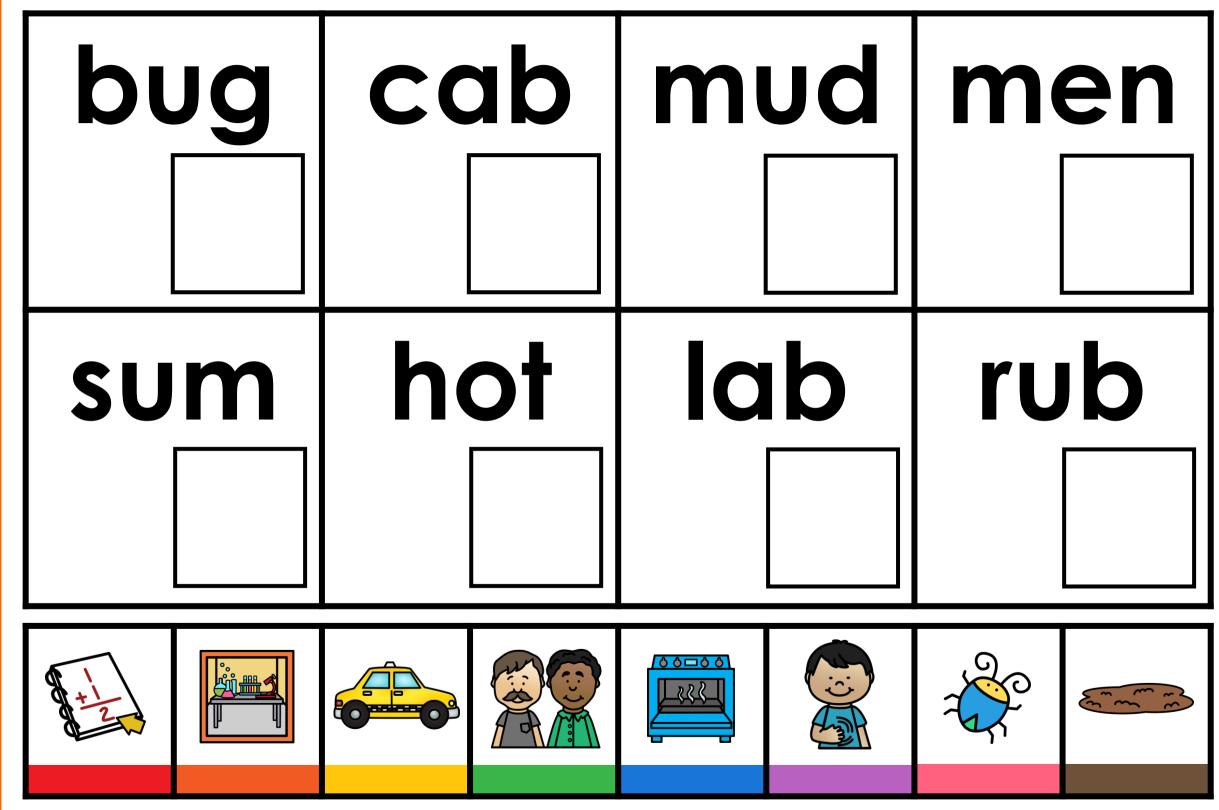

## GUIDED PHONICS + BEYOND DIGITAL SEARCH AND COVER

These free download INSTANT digital search and color games are aligned to the Guided Phonics + Beyond Curriculum. These digital games align to Units 1-6 of the Guided Phonics + Beyond Curriculum. Students will cover alphabet, sounds, cvc word, beginning blends, digraphs, double endings, cvce words, r-controlled words, ending blends, silent sounds, vowel teams, diphthongs. These SOR-based digital games can be used for whole-group instruction, morning work, early finishers, for your small-group instruction, and of course for independent literacy centers. The digital games are pre-loaded for you onto Google Slides and Seesaw. If you wish to download the games to PowerPoint, simply open the Google Version. Click file, download as, and choose PowerPoint. This free download also includes a printable PDF format. Use the printable format alongside cubes. Students will search and cover the matching picture to word using the cubes.