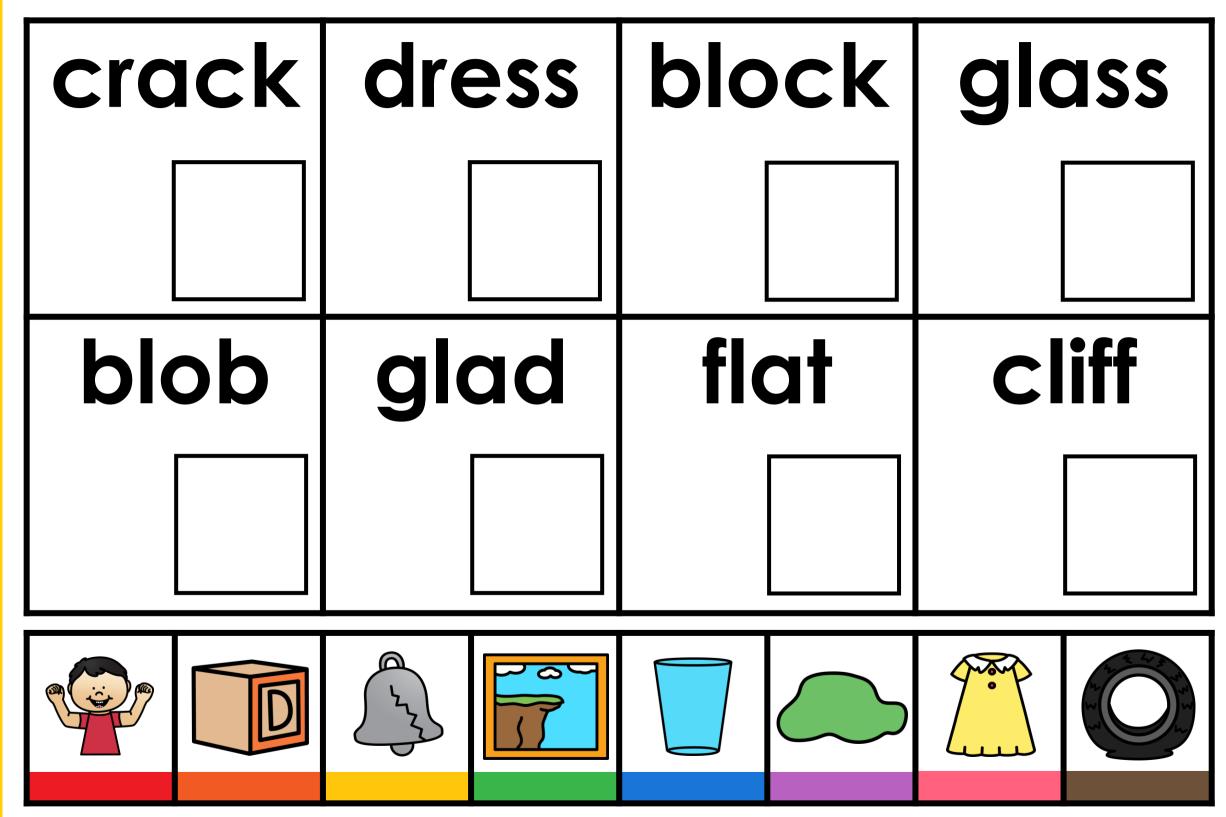

## GUIDED PHONICS + BEYOND DIGITAL SEARCH AND COVER

These free download INSTANT digital search and color games are aligned to the Guided Phonics + Beyond Curriculum. These digital games align to Units 1-6 of the Guided Phonics + Beyond Curriculum. Students will cover alphabet, sounds, cvc word, beginning blends, digraphs, double endings, cvce words, r-controlled words, ending blends, silent sounds, vowel teams, diphthongs. These SOR-based digital games can be used for whole-group instruction, morning work, early finishers, for your small-group instruction, and of course for independent literacy centers. The digital games are pre-loaded for you onto Google Slides and Seesaw. If you wish to download the games to PowerPoint, simply open the Google Version. Click file, download as, and choose PowerPoint. This free download also includes a printable PDF format. Use the printable format alongside cubes. Students will search and cover the matching picture to word using the cubes.

| pack |  | chat |  | block |  | fell |  |
|------|--|------|--|-------|--|------|--|
|      |  |      |  |       |  |      |  |
| sled |  | fish |  | sick  |  | glad |  |
|      |  |      |  |       |  |      |  |
|      |  |      |  |       |  |      |  |