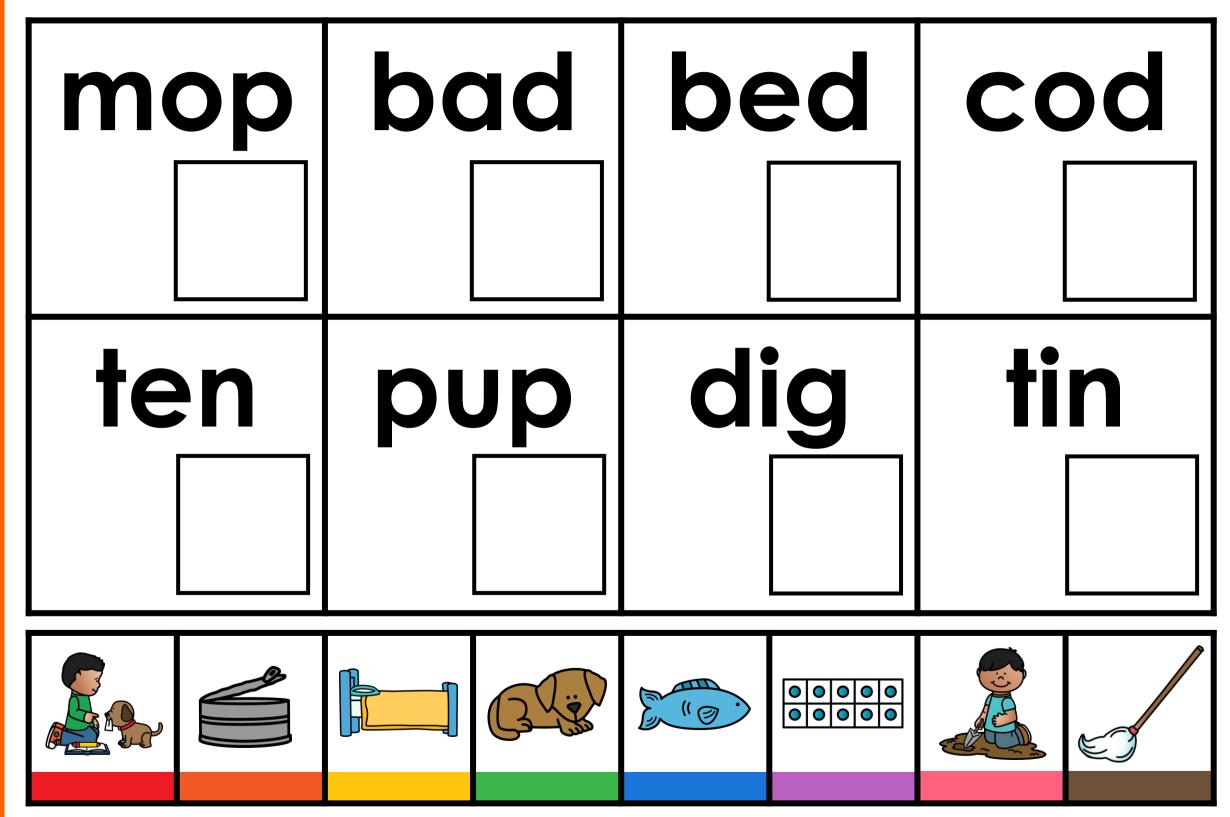

## GUIDED PHONICS + BEYOND DIGITAL SEARCH AND COVER

These free download INSTANT digital search and color games are aligned to the Guided Phonics + Beyond Curriculum. These digital games align to Units 1-6 of the Guided Phonics + Beyond Curriculum. Students will cover alphabet, sounds, cvc word, beginning blends, digraphs, double endings, cvce words, r-controlled words, ending blends, silent sounds, vowel teams, diphthongs. These SOR-based digital games can be used for whole-group instruction, morning work, early finishers, for your small-group instruction, and of course for independent literacy centers. The digital games are pre-loaded for you onto Google Slides and Seesaw. If you wish to download the games to PowerPoint, simply open the Google Version. Click file, download as, and choose PowerPoint. This free download also includes a printable PDF format. Use the printable format alongside cubes. Students will search and cover the matching picture to word using the cubes.