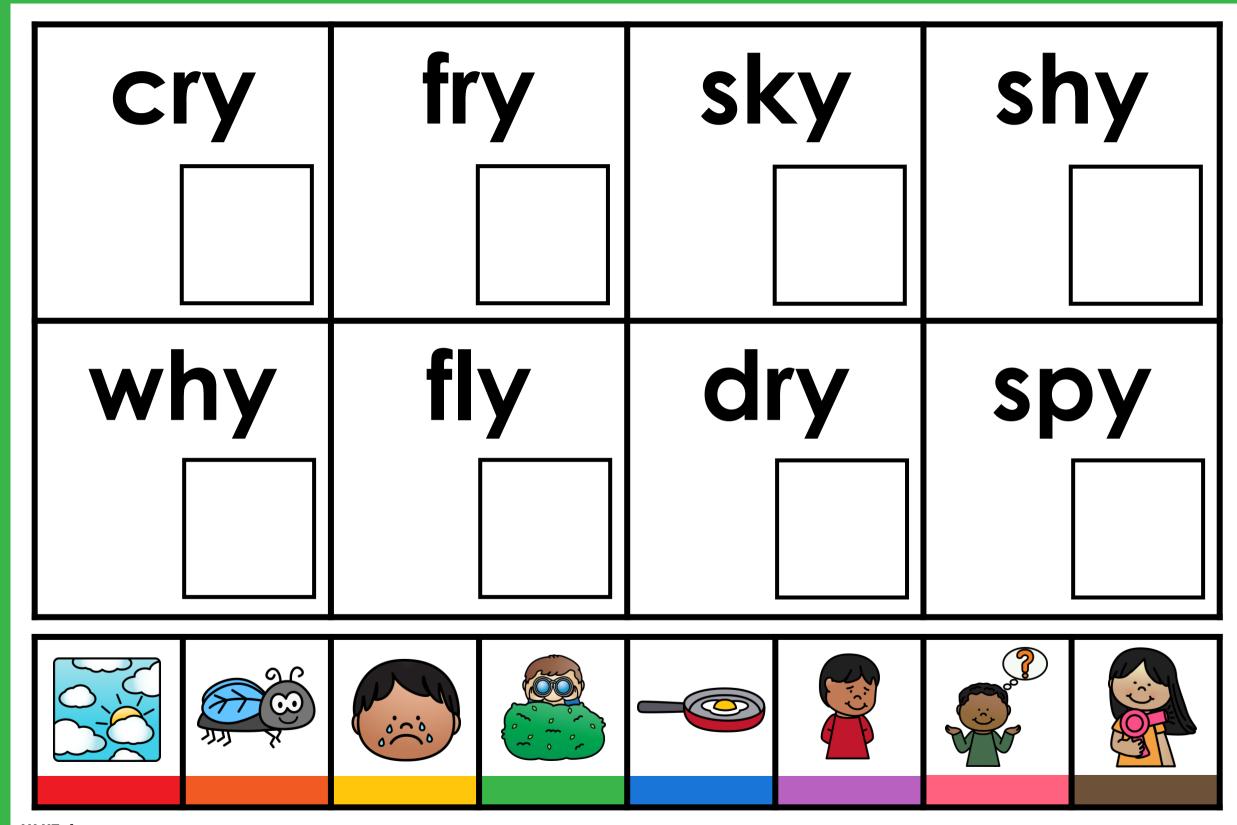

| right  |  | glue |       | cried |     | toe |   |
|--------|--|------|-------|-------|-----|-----|---|
|        |  |      |       |       |     |     |   |
| bruise |  | crow |       | vault |     | saw |   |
|        |  |      |       |       |     |     |   |
|        |  |      | ) (54 |       | My. |     | A |