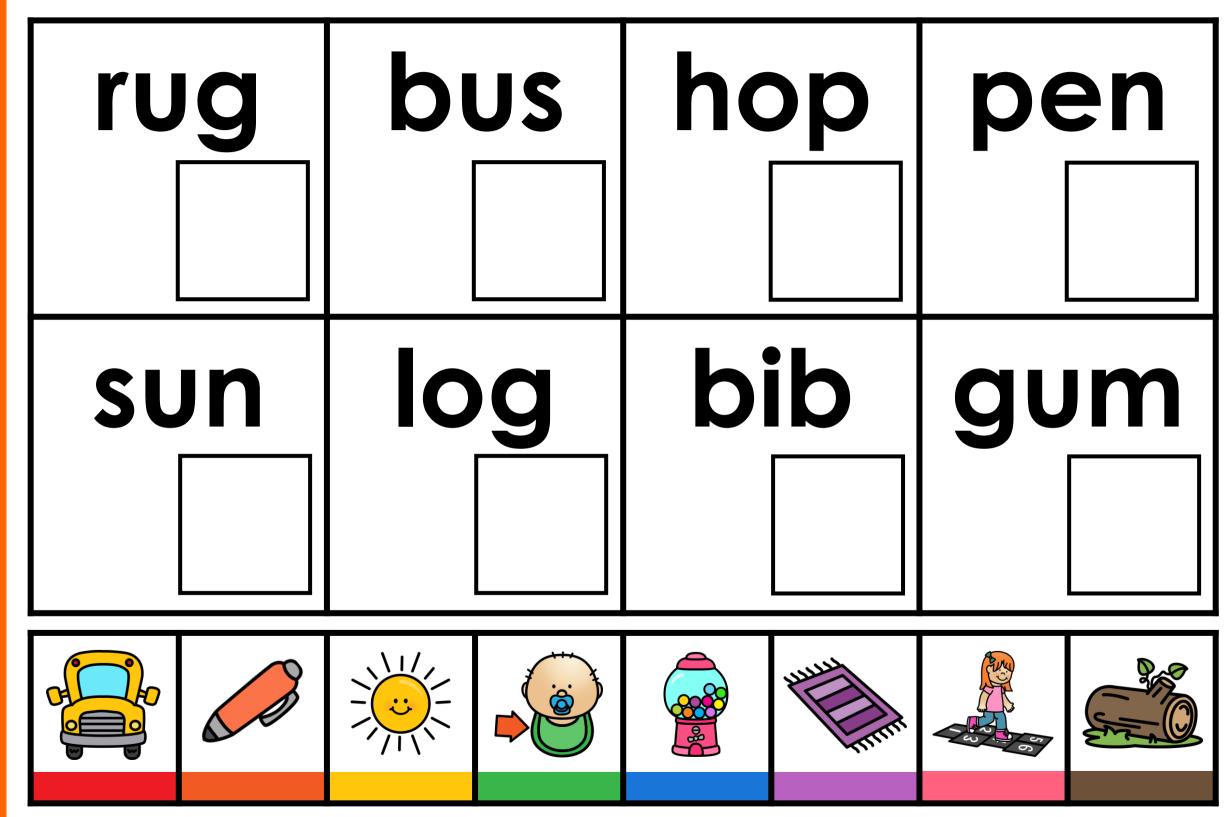

## GUIDED PHONICS + BEYOND DIGITAL SEARCH AND COVER

These free download INSTANT digital search and color games are aligned to the Guided Phonics + Beyond Curriculum. These digital games align to Units 1-6 of the Guided Phonics + Beyond Curriculum. Students will cover alphabet, sounds, cvc word, beginning blends, digraphs, double endings, cvce words, r-controlled words, ending blends, silent sounds, vowel teams, diphthongs. These SOR-based digital games can be used for whole-group instruction, morning work, early finishers, for your small-group instruction, and of course for independent literacy centers. The digital games are pre-loaded for you onto Google Slides and Seesaw. If you wish to download the games to PowerPoint, simply open the Google Version. Click file, download as, and choose PowerPoint. This free download also includes a printable PDF format. Use the printable format alongside cubes. Students will search and cover the matching picture to word using the cubes.