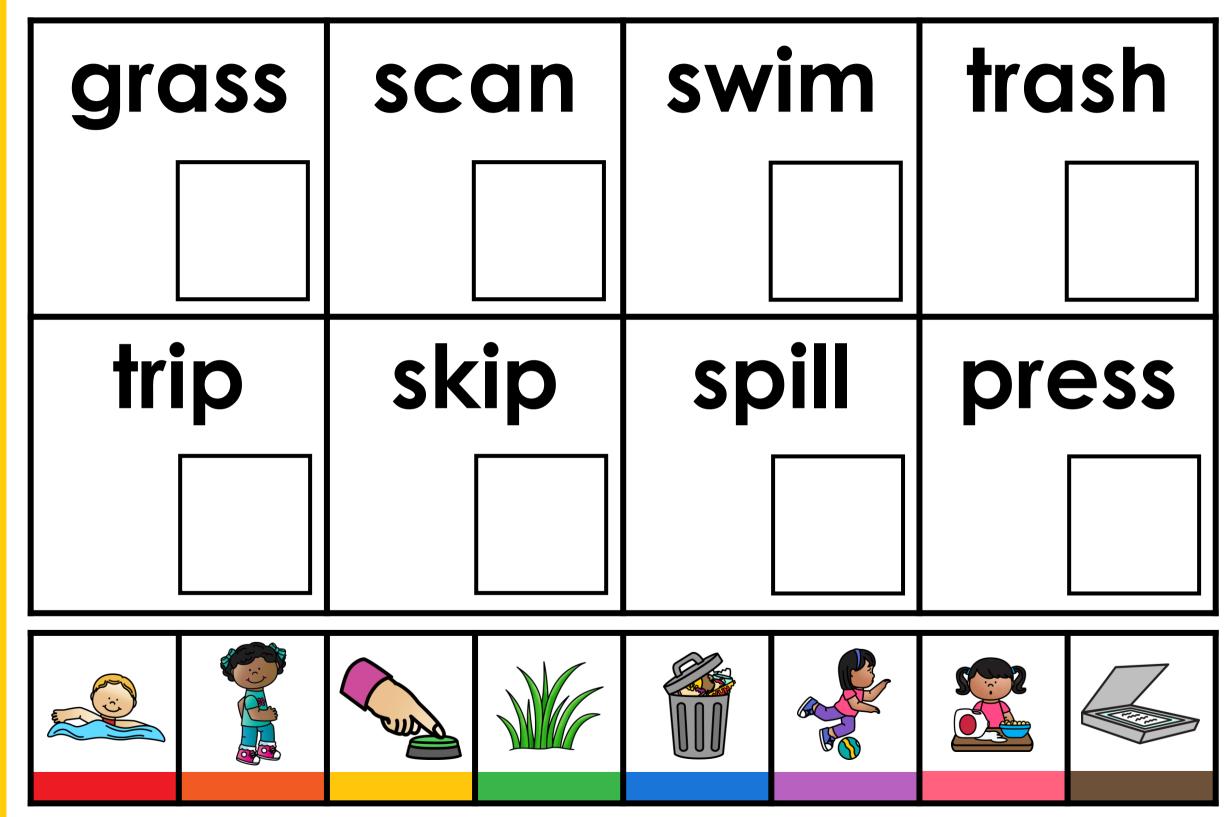

## GUIDED PHONICS + BEYOND DIGITAL SEARCH AND COVER

These free download INSTANT digital search and color games are aligned to the Guided Phonics + Beyond Curriculum. These digital games align to Units 1-6 of the Guided Phonics + Beyond Curriculum. Students will cover alphabet, sounds, cvc word, beginning blends, digraphs, double endings, cvce words, r-controlled words, ending blends, silent sounds, vowel teams, diphthongs. These SOR-based digital games can be used for whole-group instruction, morning work, early finishers, for your small-group instruction, and of course for independent literacy centers. The digital games are pre-loaded for you onto Google Slides and Seesaw. If you wish to download the games to PowerPoint, simply open the Google Version. Click file, download as, and choose PowerPoint. This free download also includes a printable PDF format. Use the printable format alongside cubes. Students will search and cover the matching picture to word using the cubes.