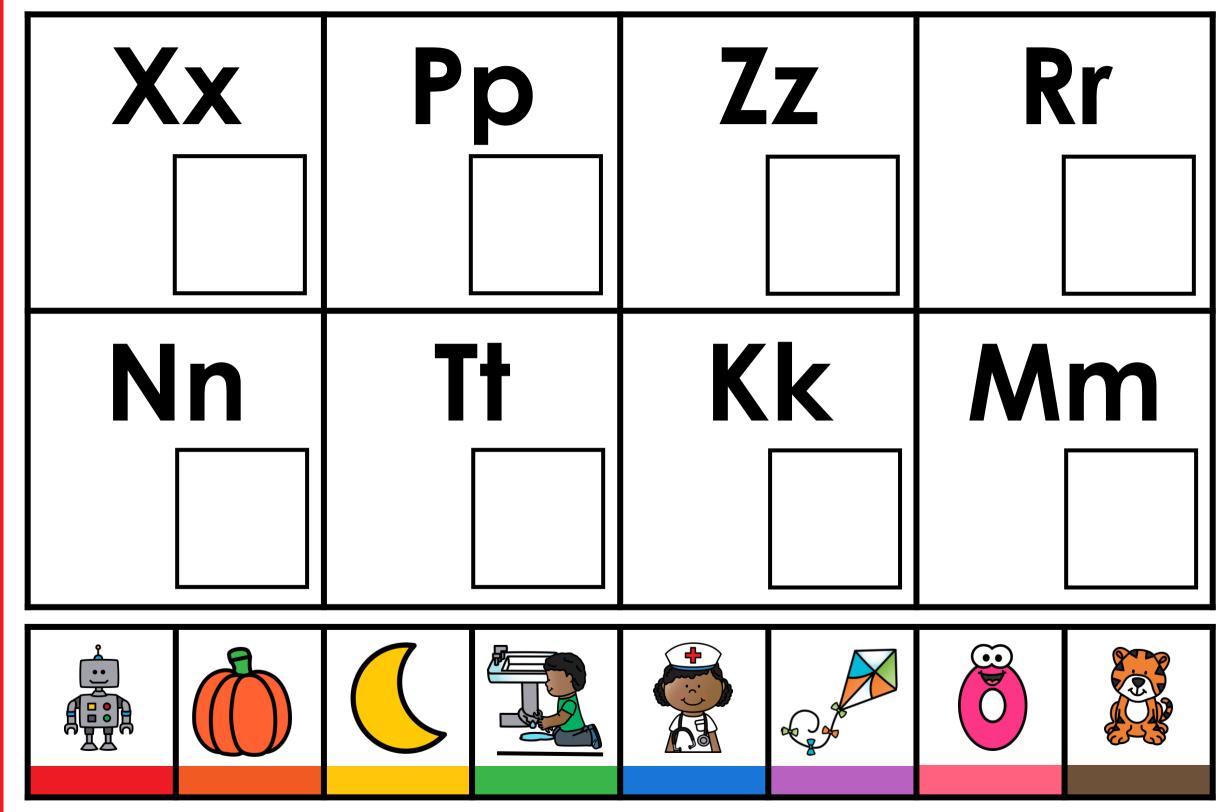

## GUIDED PHONICS + BEYOND DIGITAL SEARCH AND COVER

These free download INSTANT digital search and color games are aligned to the Guided Phonics + Beyond Curriculum. These digital games align to Units 1-6 of the Guided Phonics + Beyond Curriculum. Students will cover alphabet, sounds, cvc word, beginning blends, digraphs, double endings, cvce words, r-controlled words, ending blends, silent sounds, vowel teams, diphthongs. These SOR-based digital games can be used for whole-group instruction, morning work, early finishers, for your small-group instruction, and of course for independent literacy centers. The digital games are pre-loaded for you onto Google Slides and Seesaw. If you wish to download the games to PowerPoint, simply open the Google Version. Click file, download as, and choose PowerPoint. This free download also includes a printable PDF format. Use the printable format alongside cubes. Students will search and cover the matching picture to word using the cubes.