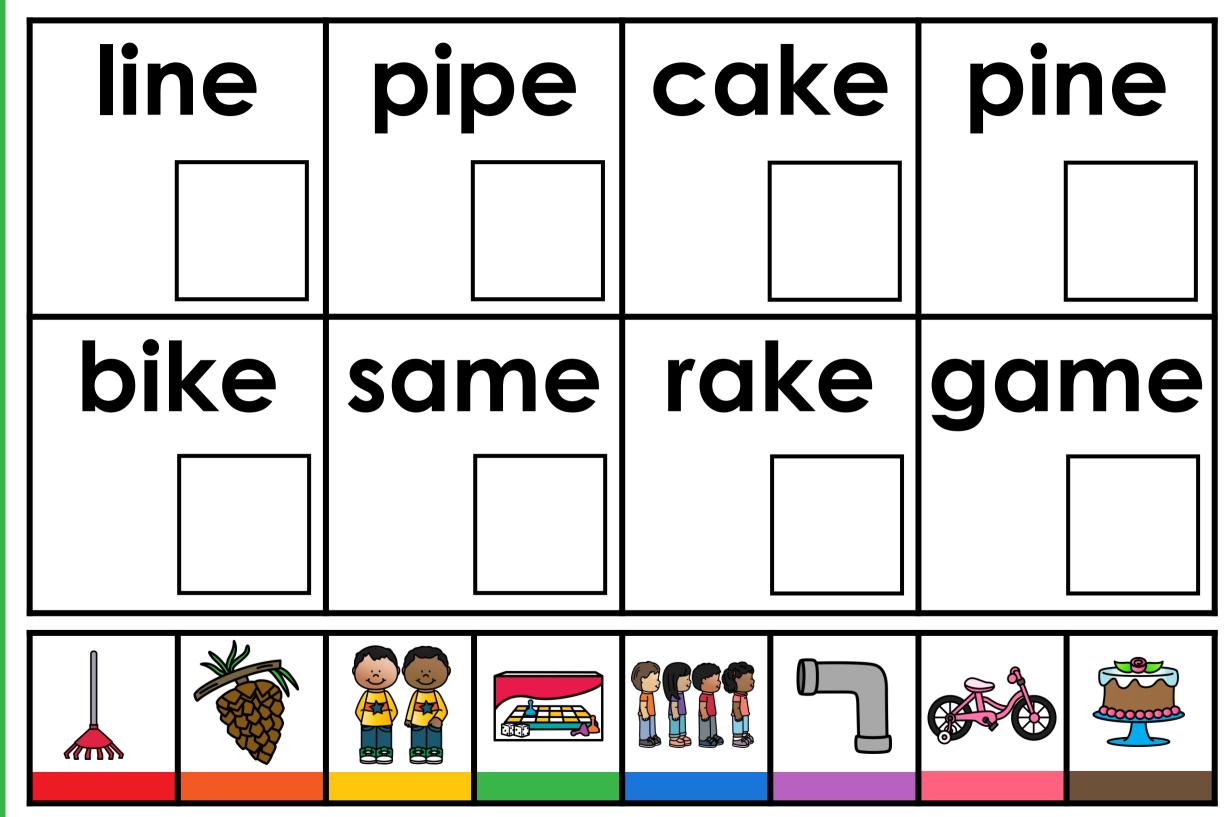

| cake |    | ga | me  | ta | pe | Ca | ve  |
|------|----|----|-----|----|----|----|-----|
|      |    |    |     |    |    |    |     |
| ra   | ke | mc | ine | Ca | pe | gc | ite |
|      |    |    |     |    |    |    |     |
|      |    |    |     |    |    |    |     |

| bi | ke | bite |  | hike |  | vine |                        |
|----|----|------|--|------|--|------|------------------------|
|    |    |      |  |      |  |      |                        |
| hi | ve | time |  | five |  | pipe |                        |
|    |    |      |  |      |  |      |                        |
|    |    |      |  |      |  |      | Q 12/3<br>Q 2/3<br>3/8 |