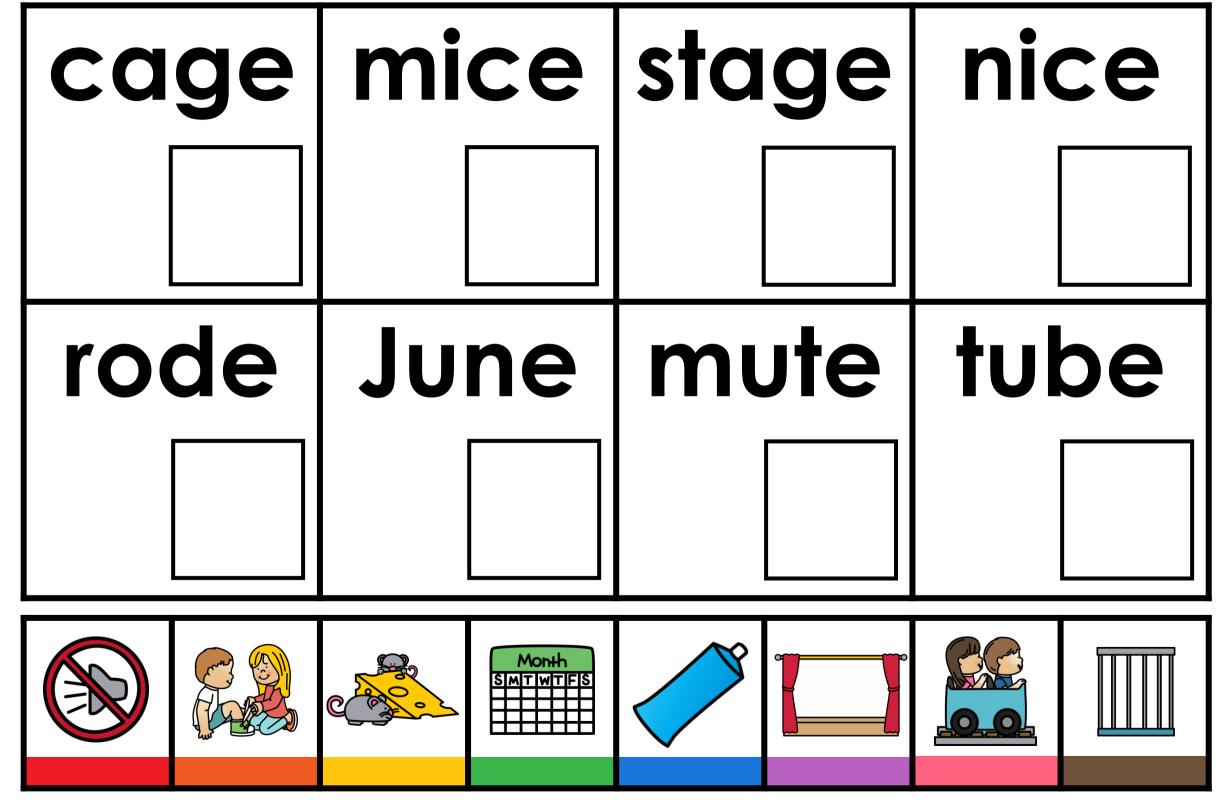

| gate |  | tame |  | home |  | wipe |  |
|------|--|------|--|------|--|------|--|
|      |  |      |  |      |  |      |  |
| cute |  | vase |  | vine |  | cube |  |
|      |  |      |  |      |  |      |  |
|      |  |      |  |      |  |      |  |

| cake |    | ga | me  | ta | pe | Ca | ve  |
|------|----|----|-----|----|----|----|-----|
|      |    |    |     |    |    |    |     |
| ra   | ke | mc | ine | Ca | pe | gc | ite |
|      |    |    |     |    |    |    |     |
|      |    |    |     |    |    |    |     |