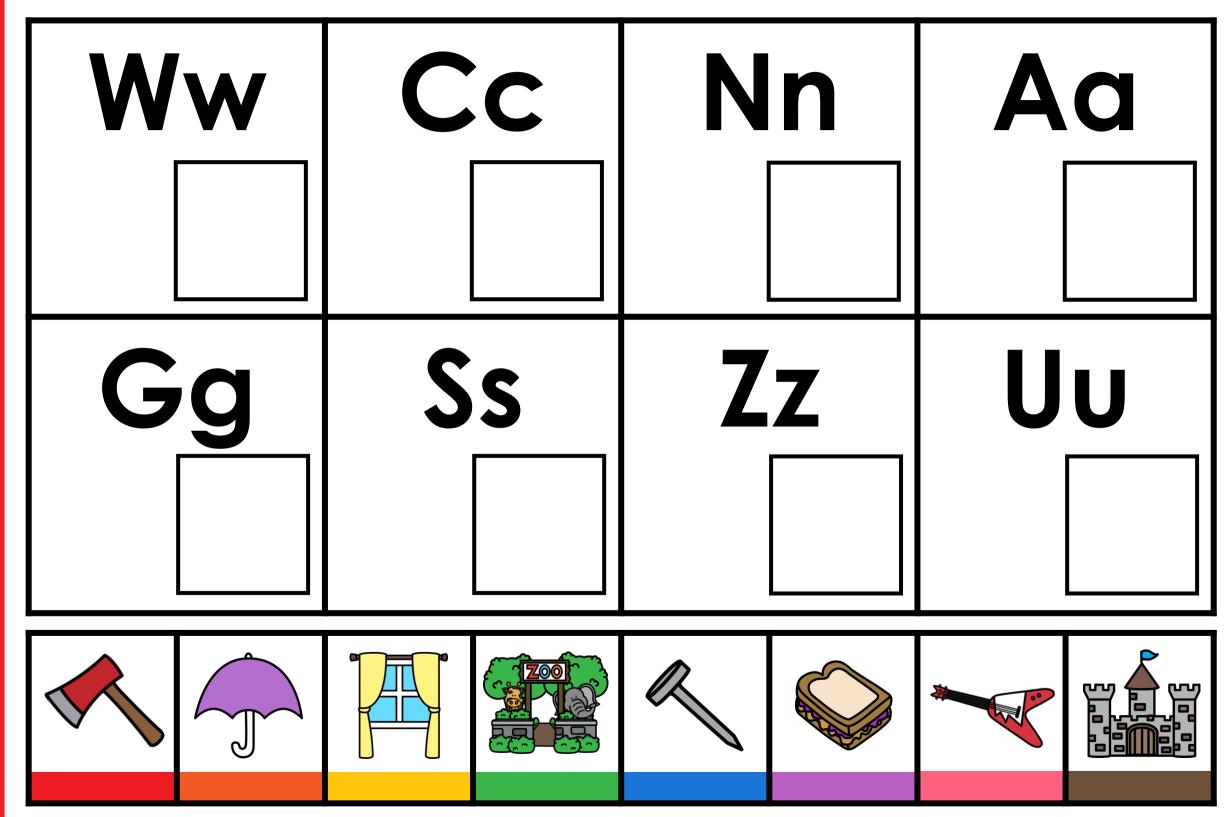

## GUIDED PHONICS + BEYOND DIGITAL SEARCH AND COVER

These free download INSTANT digital search and color games are aligned to the Guided Phonics + Beyond Curriculum. These digital games align to Units 1-6 of the Guided Phonics + Beyond Curriculum. Students will cover alphabet, sounds, cvc word, beginning blends, digraphs, double endings, cvce words, r-controlled words, ending blends, silent sounds, vowel teams, diphthongs. These SOR-based digital games can be used for whole-group instruction, morning work, early finishers, for your small-group instruction, and of course for independent literacy centers. The digital games are pre-loaded for you onto Google Slides and Seesaw. If you wish to download the games to PowerPoint, simply open the Google Version. Click file, download as, and choose PowerPoint. This free download also includes a printable PDF format. Use the printable format alongside cubes. Students will search and cover the matching picture to word using the cubes.