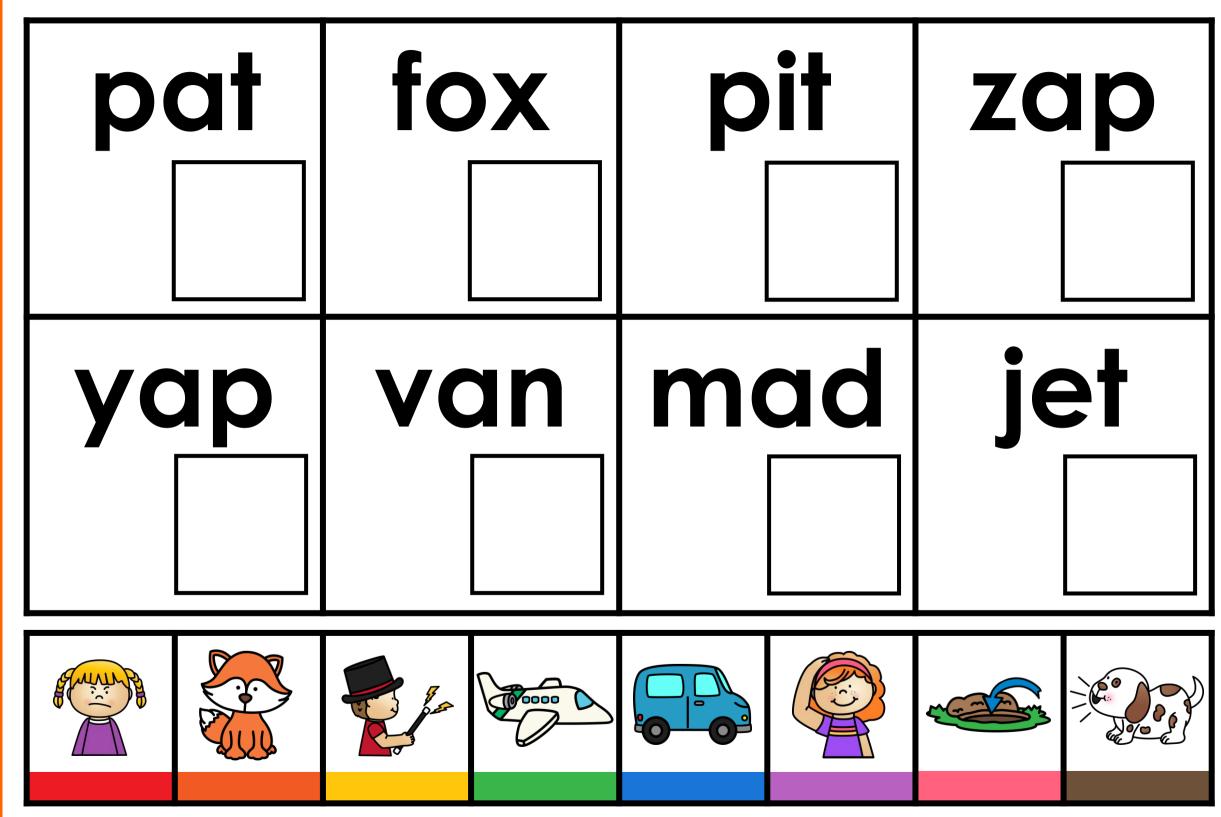

## GUIDED PHONICS + BEYOND DIGITAL SEARCH AND COVER

These free download INSTANT digital search and color games are aligned to the Guided Phonics + Beyond Curriculum. These digital games align to Units 1-6 of the Guided Phonics + Beyond Curriculum. Students will cover alphabet, sounds, cvc word, beginning blends, digraphs, double endings, cvce words, r-controlled words, ending blends, silent sounds, vowel teams, diphthongs. These SOR-based digital games can be used for whole-group instruction, morning work, early finishers, for your small-group instruction, and of course for independent literacy centers. The digital games are pre-loaded for you onto Google Slides and Seesaw. If you wish to download the games to PowerPoint, simply open the Google Version. Click file, download as, and choose PowerPoint. This free download also includes a printable PDF format. Use the printable format alongside cubes. Students will search and cover the matching picture to word using the cubes.