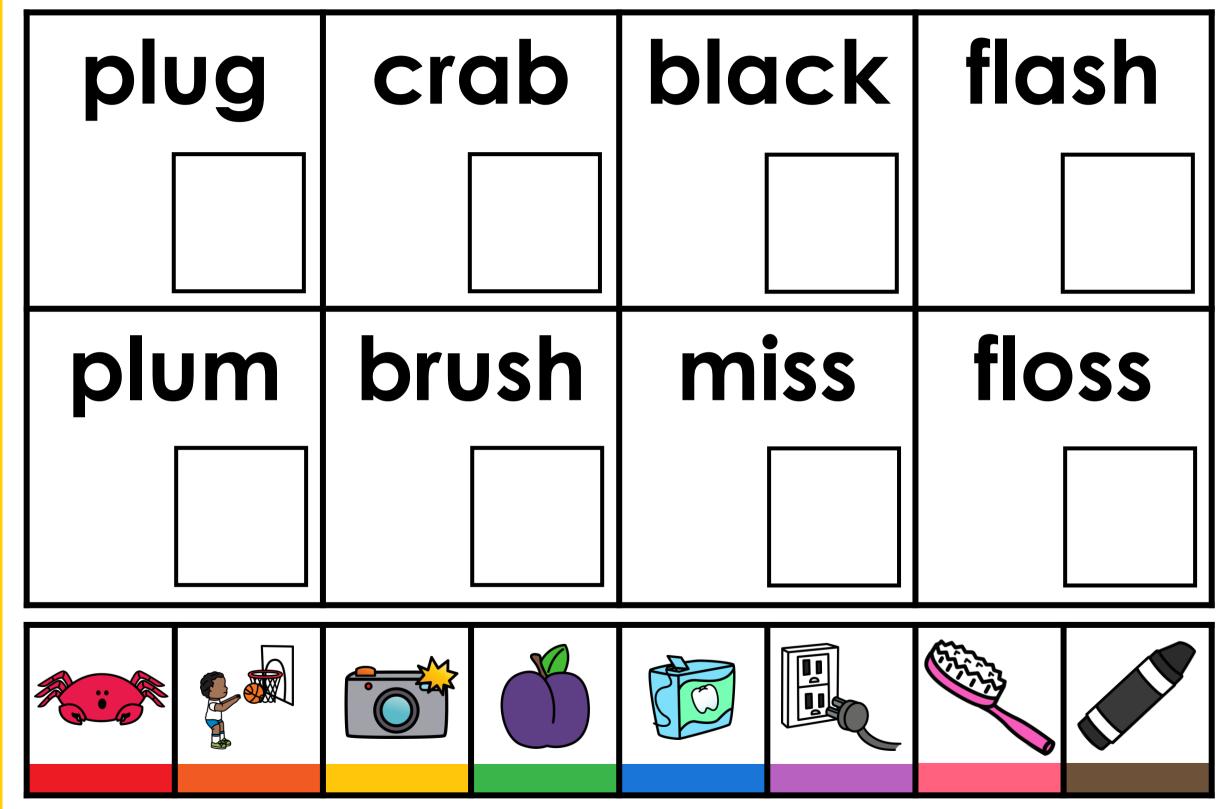

## GUIDED PHONICS + BEYOND DIGITAL SEARCH AND COVER

These free download INSTANT digital search and color games are aligned to the Guided Phonics + Beyond Curriculum. These digital games align to Units 1-6 of the Guided Phonics + Beyond Curriculum. Students will cover alphabet, sounds, cvc word, beginning blends, digraphs, double endings, cvce words, r-controlled words, ending blends, silent sounds, vowel teams, diphthongs. These SOR-based digital games can be used for whole-group instruction, morning work, early finishers, for your small-group instruction, and of course for independent literacy centers. The digital games are pre-loaded for you onto Google Slides and Seesaw. If you wish to download the games to PowerPoint, simply open the Google Version. Click file, download as, and choose PowerPoint. This free download also includes a printable PDF format. Use the printable format alongside cubes. Students will search and cover the matching picture to word using the cubes.