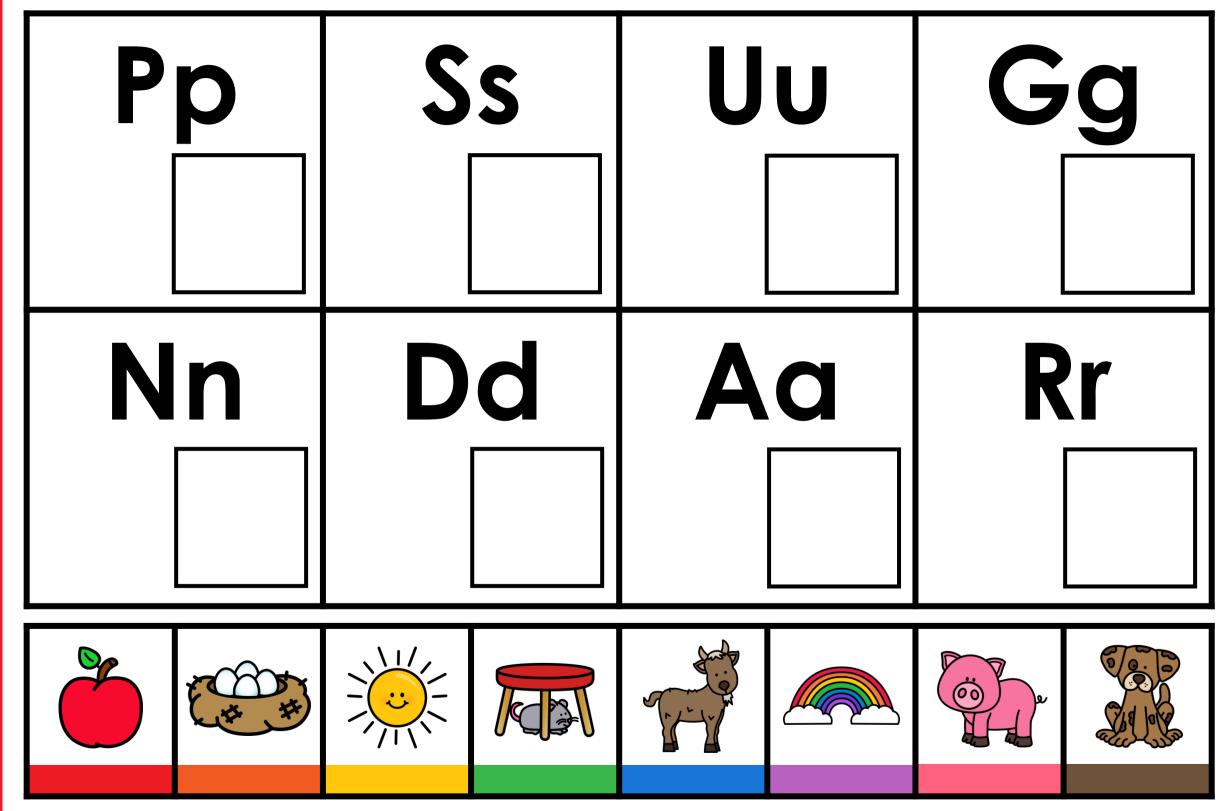

## GUIDED PHONICS + BEYOND DIGITAL SEARCH AND COVER

These free download INSTANT digital search and color games are aligned to the Guided Phonics + Beyond Curriculum. These digital games align to Units 1-6 of the Guided Phonics + Beyond Curriculum. Students will cover alphabet, sounds, cvc word, beginning blends, digraphs, double endings, cvce words, r-controlled words, ending blends, silent sounds, vowel teams, diphthongs. These SOR-based digital games can be used for whole-group instruction, morning work, early finishers, for your small-group instruction, and of course for independent literacy centers. The digital games are pre-loaded for you onto Google Slides and Seesaw. If you wish to download the games to PowerPoint, simply open the Google Version. Click file, download as, and choose PowerPoint. This free download also includes a printable PDF format. Use the printable format alongside cubes. Students will search and cover the matching picture to word using the cubes.