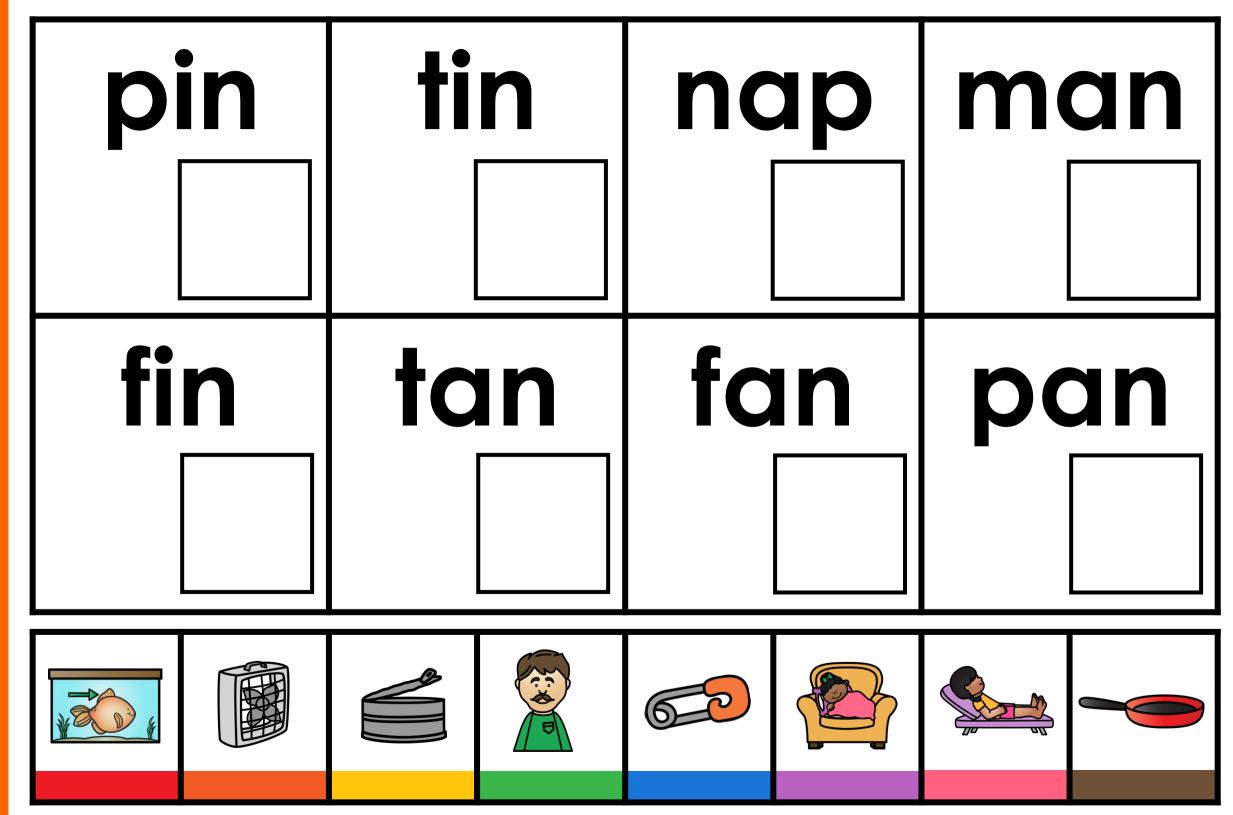

## GUIDED PHONICS + BEYOND DIGITAL SEARCH AND COVER

These free download INSTANT digital search and color games are aligned to the Guided Phonics + Beyond Curriculum. These digital games align to Units 1-6 of the Guided Phonics + Beyond Curriculum. Students will cover alphabet, sounds, cvc word, beginning blends, digraphs, double endings, cvce words, r-controlled words, ending blends, silent sounds, vowel teams, diphthongs. These SOR-based digital games can be used for whole-group instruction, morning work, early finishers, for your small-group instruction, and of course for independent literacy centers. The digital games are pre-loaded for you onto Google Slides and Seesaw. If you wish to download the games to PowerPoint, simply open the Google Version. Click file, download as, and choose PowerPoint. This free download also includes a printable PDF format. Use the printable format alongside cubes. Students will search and cover the matching picture to word using the cubes.