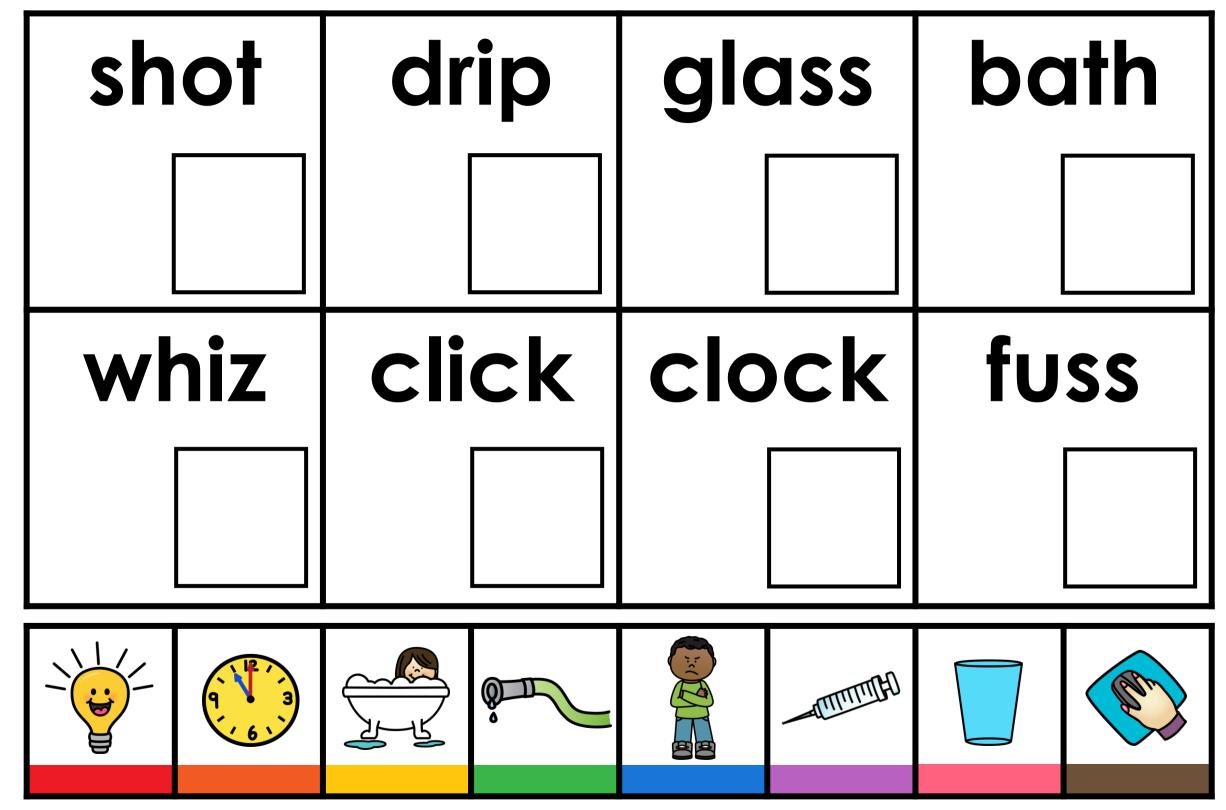

## GUIDED PHONICS + BEYOND DIGITAL SEARCH AND COVER

These free download INSTANT digital search and color games are aligned to the Guided Phonics + Beyond Curriculum. These digital games align to Units 1-6 of the Guided Phonics + Beyond Curriculum. Students will cover alphabet, sounds, cvc word, beginning blends, digraphs, double endings, cvce words, r-controlled words, ending blends, silent sounds, vowel teams, diphthongs. These SOR-based digital games can be used for whole-group instruction, morning work, early finishers, for your small-group instruction, and of course for independent literacy centers. The digital games are pre-loaded for you onto Google Slides and Seesaw. If you wish to download the games to PowerPoint, simply open the Google Version. Click file, download as, and choose PowerPoint. This free download also includes a printable PDF format. Use the printable format alongside cubes. Students will search and cover the matching picture to word using the cubes.