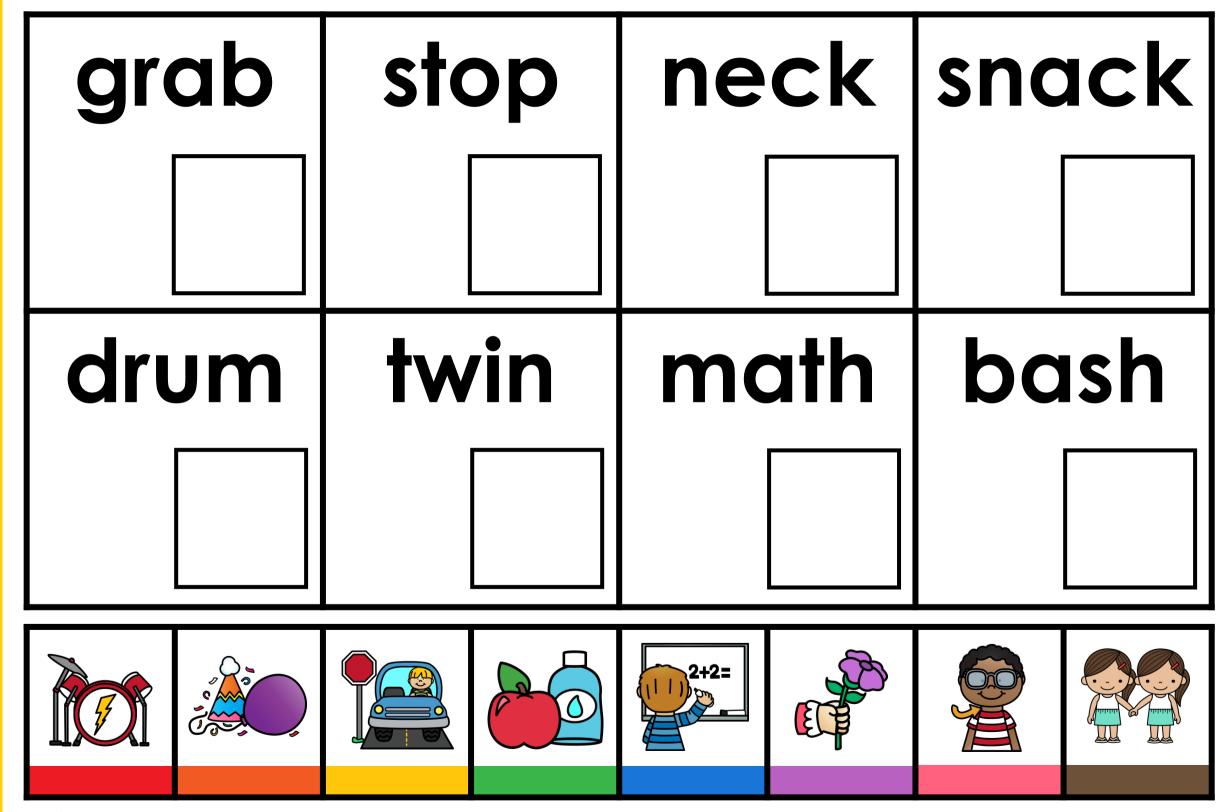

| sniff |  | trap  |  | swish |  | stop |  |
|-------|--|-------|--|-------|--|------|--|
|       |  |       |  |       |  |      |  |
| drag  |  | skull |  | drill |  | grad |  |
|       |  |       |  |       |  |      |  |
|       |  |       |  |       |  |      |  |

| twin |  | sled |  | flush |  | crib |  |
|------|--|------|--|-------|--|------|--|
|      |  |      |  |       |  |      |  |
| spin |  | snag |  | grab  |  | snug |  |
|      |  |      |  |       |  |      |  |
|      |  |      |  |       |  |      |  |

| pack |  | chat |  | block |  | fell |  |
|------|--|------|--|-------|--|------|--|
|      |  |      |  |       |  |      |  |
| sled |  | fish |  | sick  |  | glad |  |
|      |  |      |  |       |  |      |  |
|      |  |      |  |       |  |      |  |