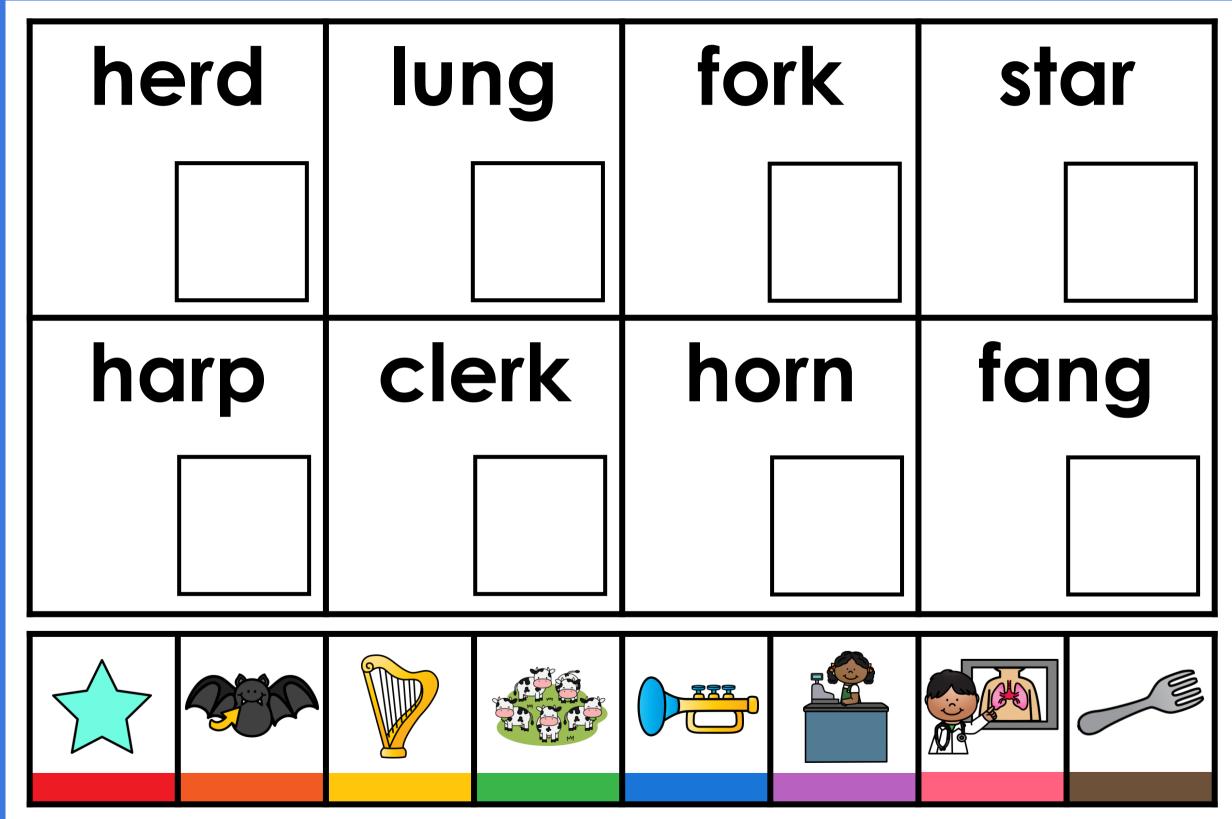

| CC | cork |      | perch bark sin |         | bark  |     | ng |
|----|------|------|----------------|---------|-------|-----|----|
|    |      |      |                |         |       |     |    |
| pe | rm   | wing |                | cord    |       | car |    |
|    |      |      |                |         |       |     |    |
|    |      |      |                | And The | 21000 |     |    |