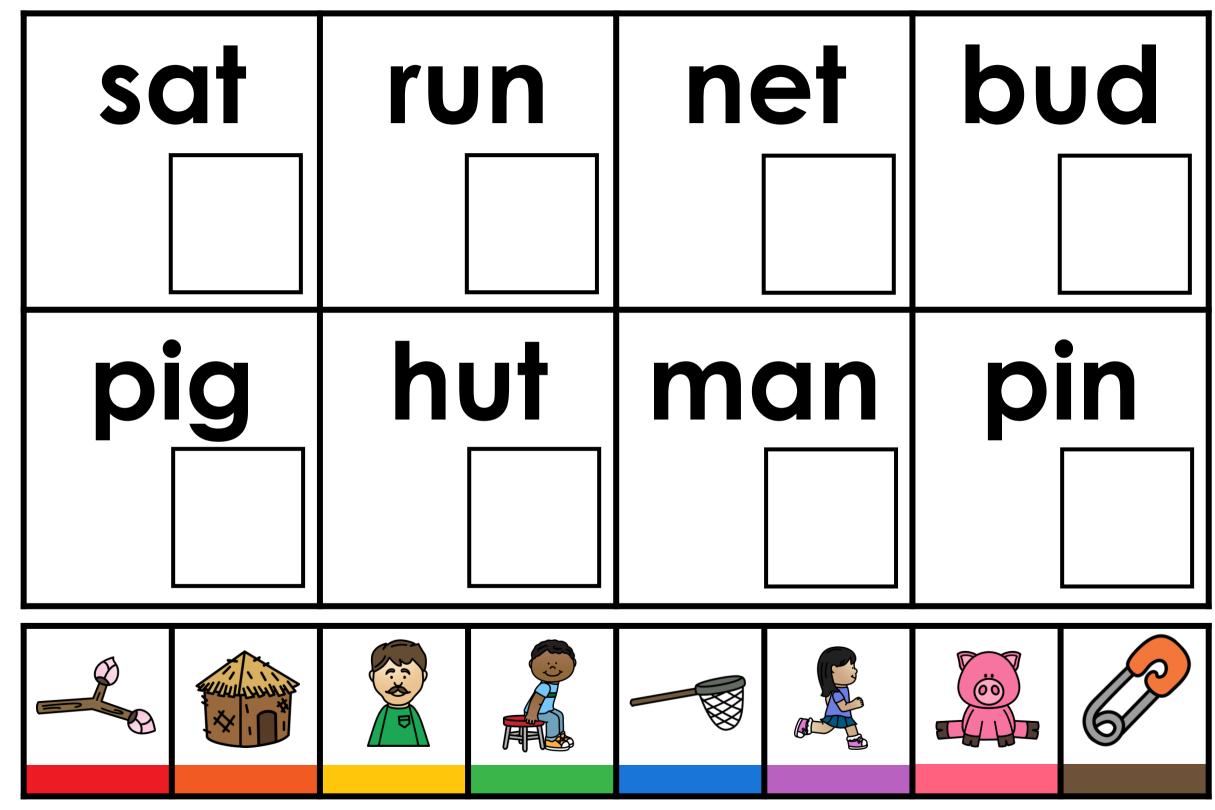

## GUIDED PHONICS + BEYOND DIGITAL SEARCH AND COVER

These free download INSTANT digital search and color games are aligned to the Guided Phonics + Beyond Curriculum. These digital games align to Units 1-6 of the Guided Phonics + Beyond Curriculum. Students will cover alphabet, sounds, cvc word, beginning blends, digraphs, double endings, cvce words, r-controlled words, ending blends, silent sounds, vowel teams, diphthongs. These SOR-based digital games can be used for whole-group instruction, morning work, early finishers, for your small-group instruction, and of course for independent literacy centers. The digital games are pre-loaded for you onto Google Slides and Seesaw. If you wish to download the games to PowerPoint, simply open the Google Version. Click file, download as, and choose PowerPoint. This free download also includes a printable PDF format. Use the printable format alongside cubes. Students will search and cover the matching picture to word using the cubes.