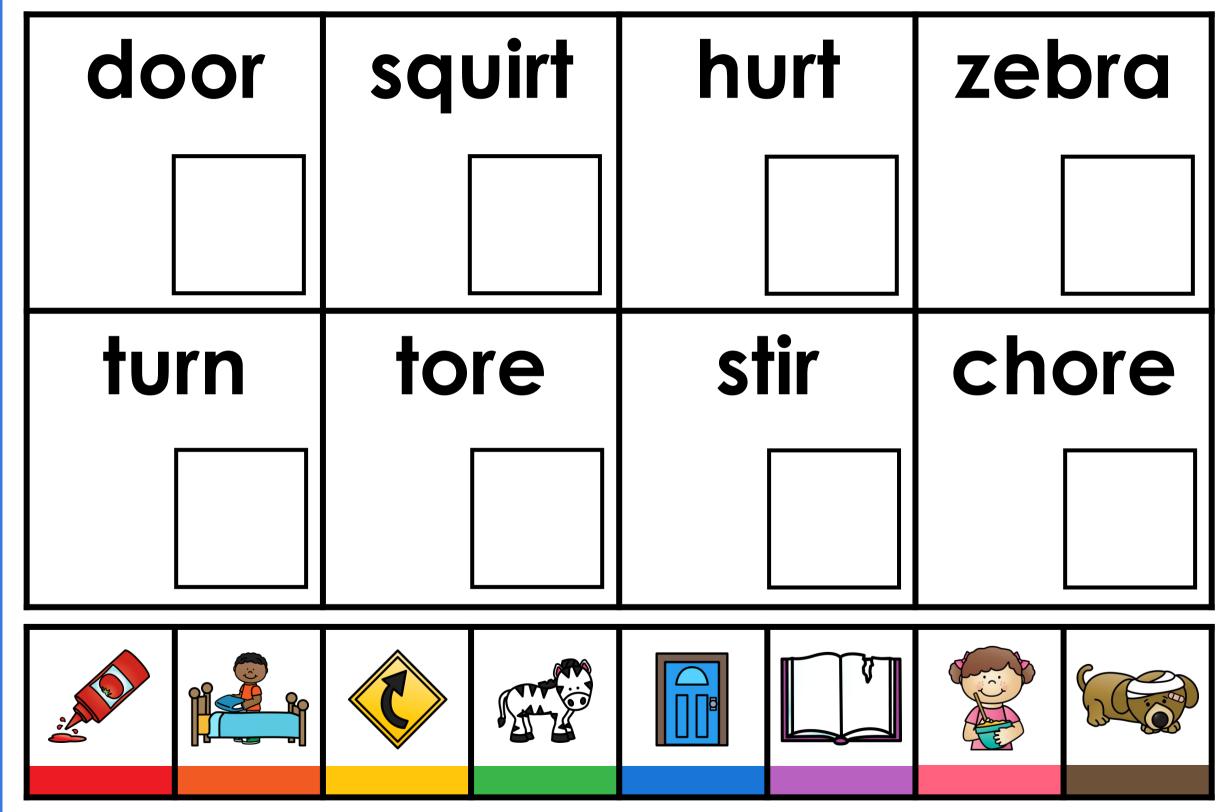

| wre | eck | kn    | ob | share |  | hare  |  |
|-----|-----|-------|----|-------|--|-------|--|
|     |     |       |    |       |  |       |  |
| e   | ar  | cheer |    | knife |  | wrung |  |
|     |     |       |    |       |  |       |  |
|     |     |       |    |       |  |       |  |