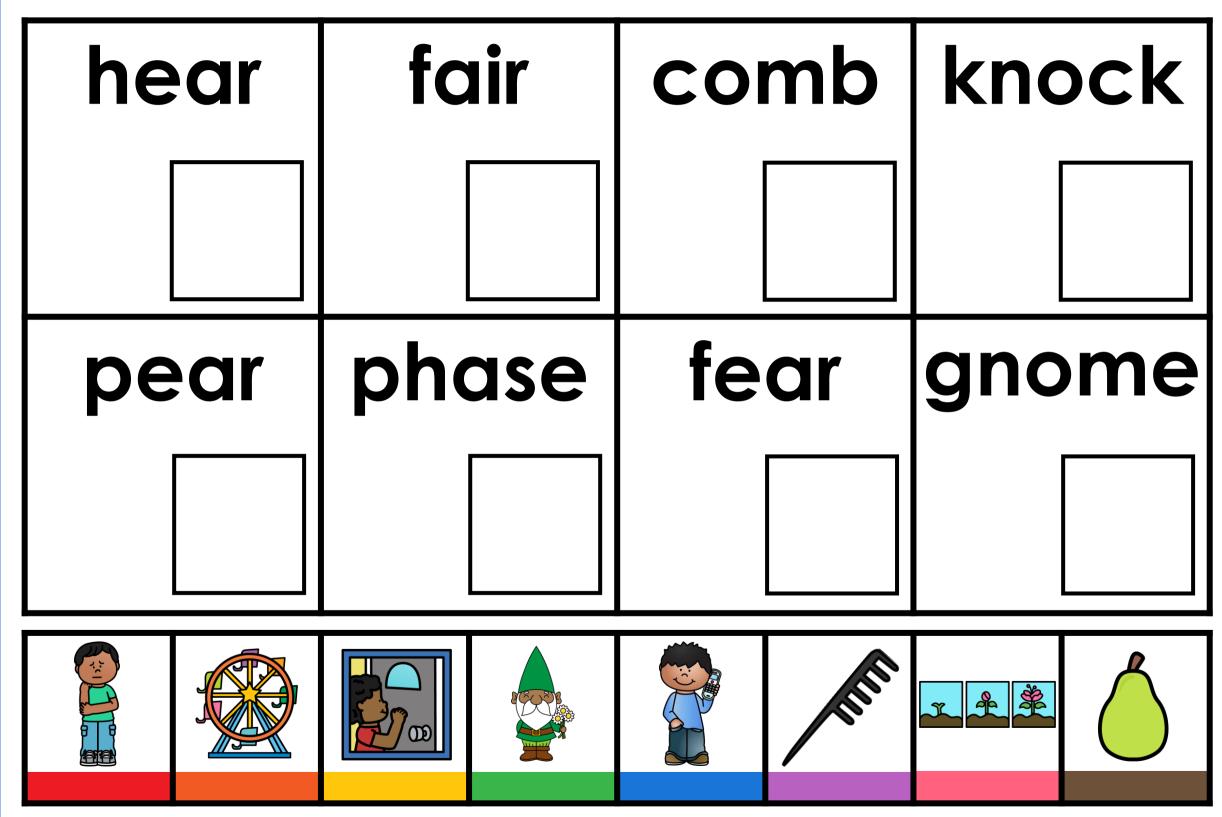

| wre | eck | kn    | ob | share |  | hare  |  |
|-----|-----|-------|----|-------|--|-------|--|
|     |     |       |    |       |  |       |  |
| e   | ar  | cheer |    | knife |  | wrung |  |
|     |     |       |    |       |  |       |  |
|     |     |       |    |       |  |       |  |