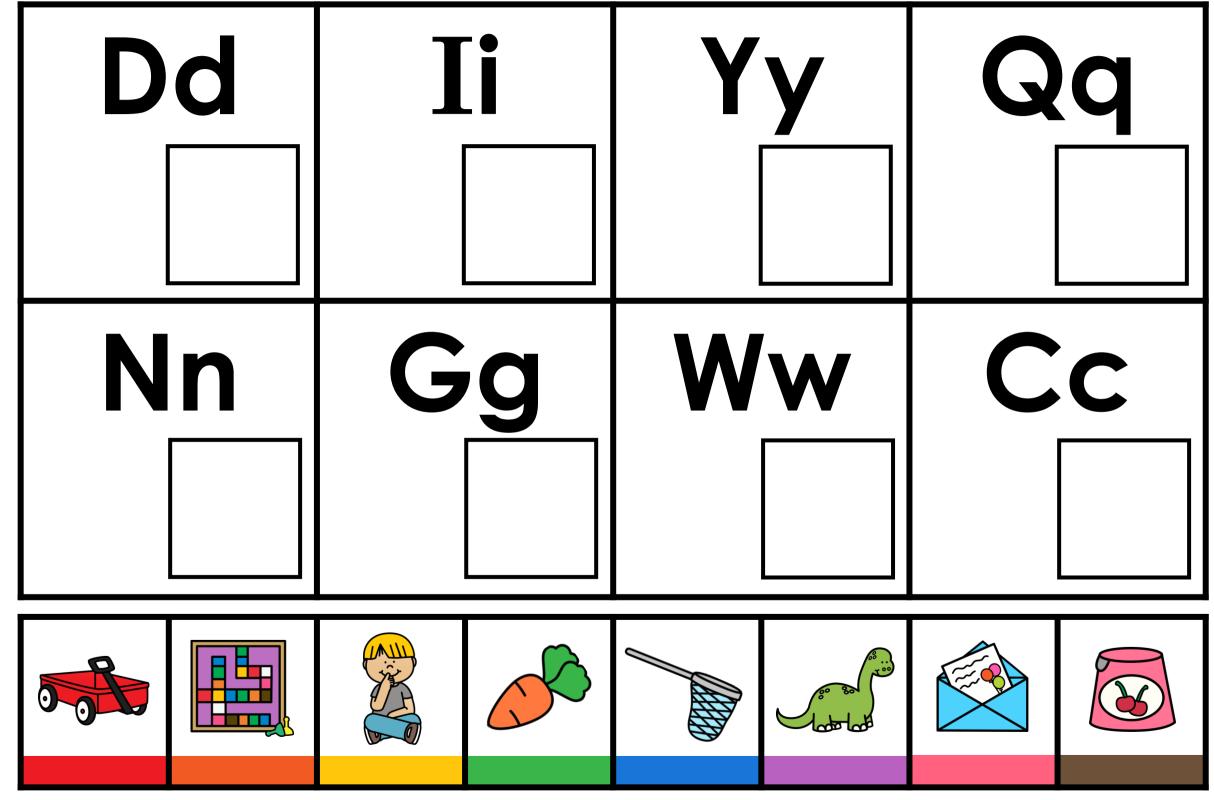

## GUIDED PHONICS + BEYOND DIGITAL SEARCH AND COVER

These free download INSTANT digital search and color games are aligned to the Guided Phonics + Beyond Curriculum. These digital games align to Units 1-6 of the Guided Phonics + Beyond Curriculum. Students will cover alphabet, sounds, cvc word, beginning blends, digraphs, double endings, cvce words, r-controlled words, ending blends, silent sounds, vowel teams, diphthongs. These SOR-based digital games can be used for whole-group instruction, morning work, early finishers, for your small-group instruction, and of course for independent literacy centers. The digital games are pre-loaded for you onto Google Slides and Seesaw. If you wish to download the games to PowerPoint, simply open the Google Version. Click file, download as, and choose PowerPoint. This free download also includes a printable PDF format. Use the printable format alongside cubes. Students will search and cover the matching picture to word using the cubes.