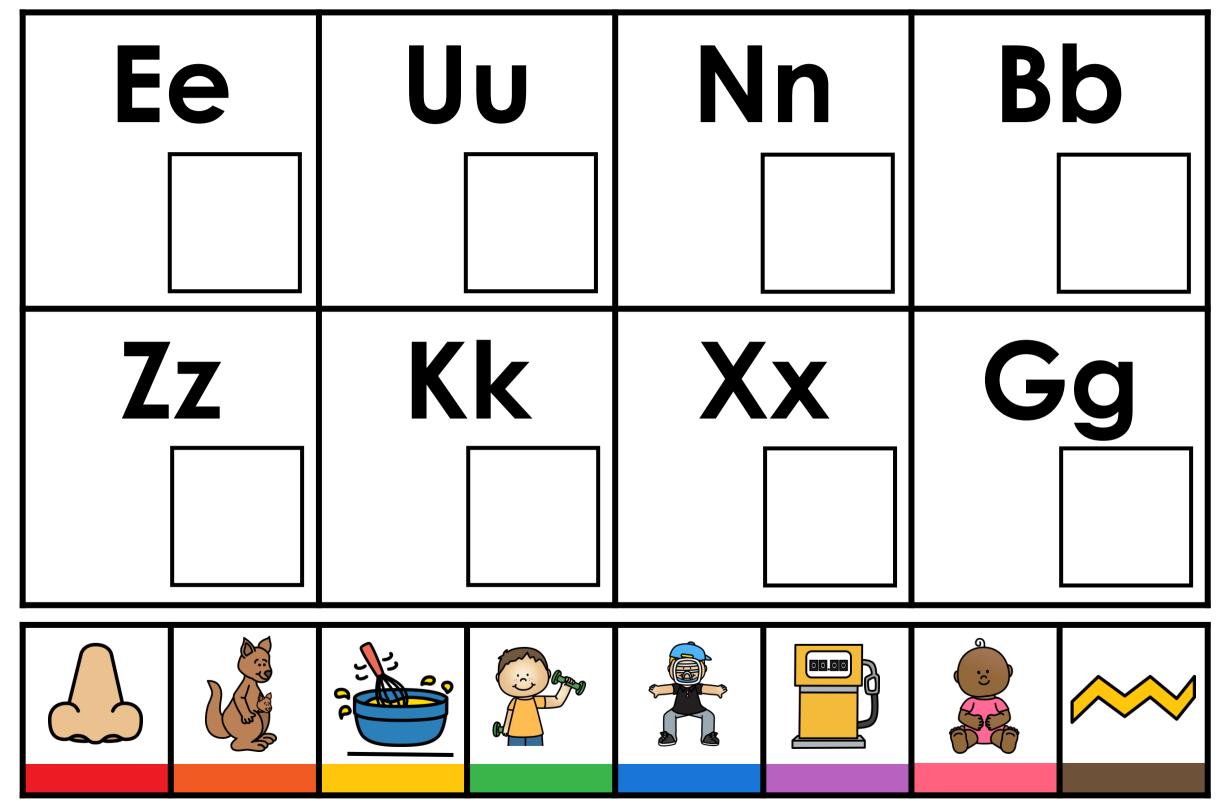

## GUIDED PHONICS + BEYOND DIGITAL SEARCH AND COVER

These free download INSTANT digital search and color games are aligned to the Guided Phonics + Beyond Curriculum. These digital games align to Units 1-6 of the Guided Phonics + Beyond Curriculum. Students will cover alphabet, sounds, cvc word, beginning blends, digraphs, double endings, cvce words, r-controlled words, ending blends, silent sounds, vowel teams, diphthongs. These SOR-based digital games can be used for whole-group instruction, morning work, early finishers, for your small-group instruction, and of course for independent literacy centers. The digital games are pre-loaded for you onto Google Slides and Seesaw. If you wish to download the games to PowerPoint, simply open the Google Version. Click file, download as, and choose PowerPoint. This free download also includes a printable PDF format. Use the printable format alongside cubes. Students will search and cover the matching picture to word using the cubes.