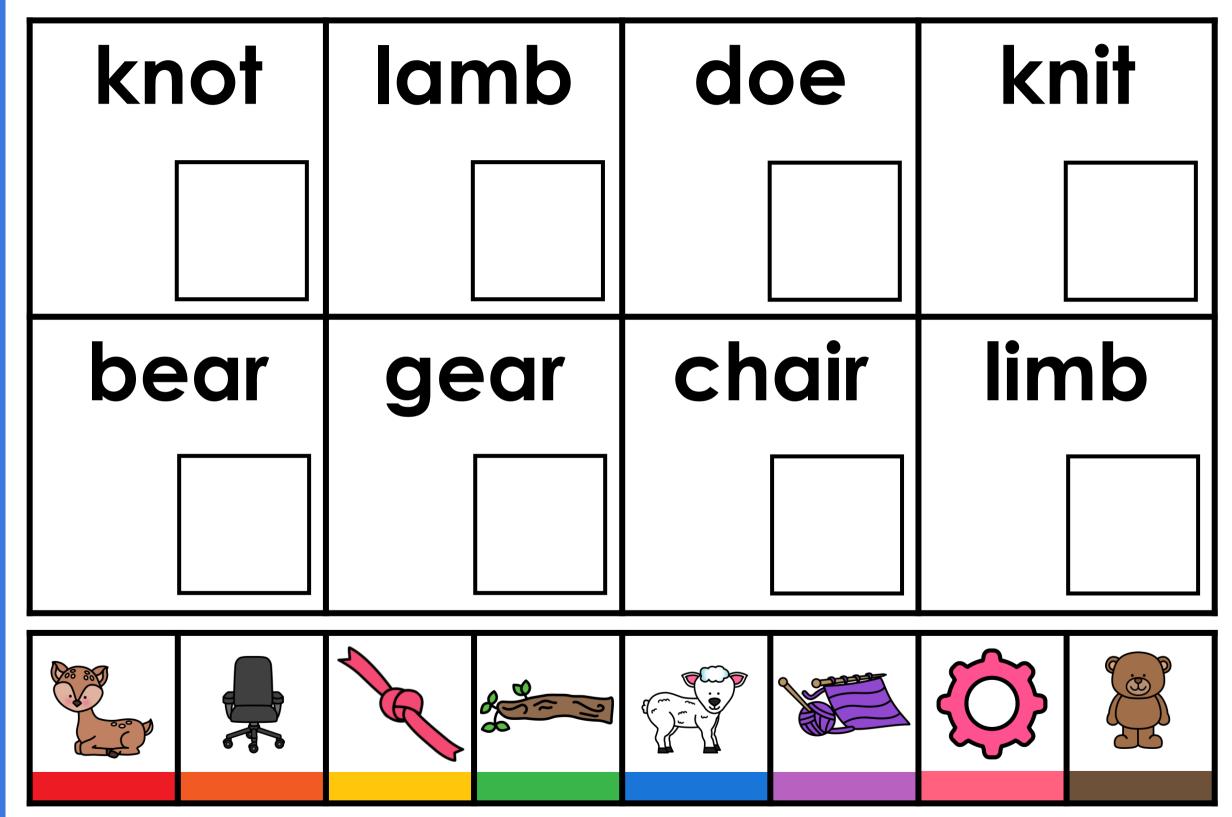

| wre | eck | kn    | ob | share |  | hare  |  |
|-----|-----|-------|----|-------|--|-------|--|
|     |     |       |    |       |  |       |  |
| e   | ar  | cheer |    | knife |  | wrung |  |
|     |     |       |    |       |  |       |  |
|     |     |       |    |       |  |       |  |