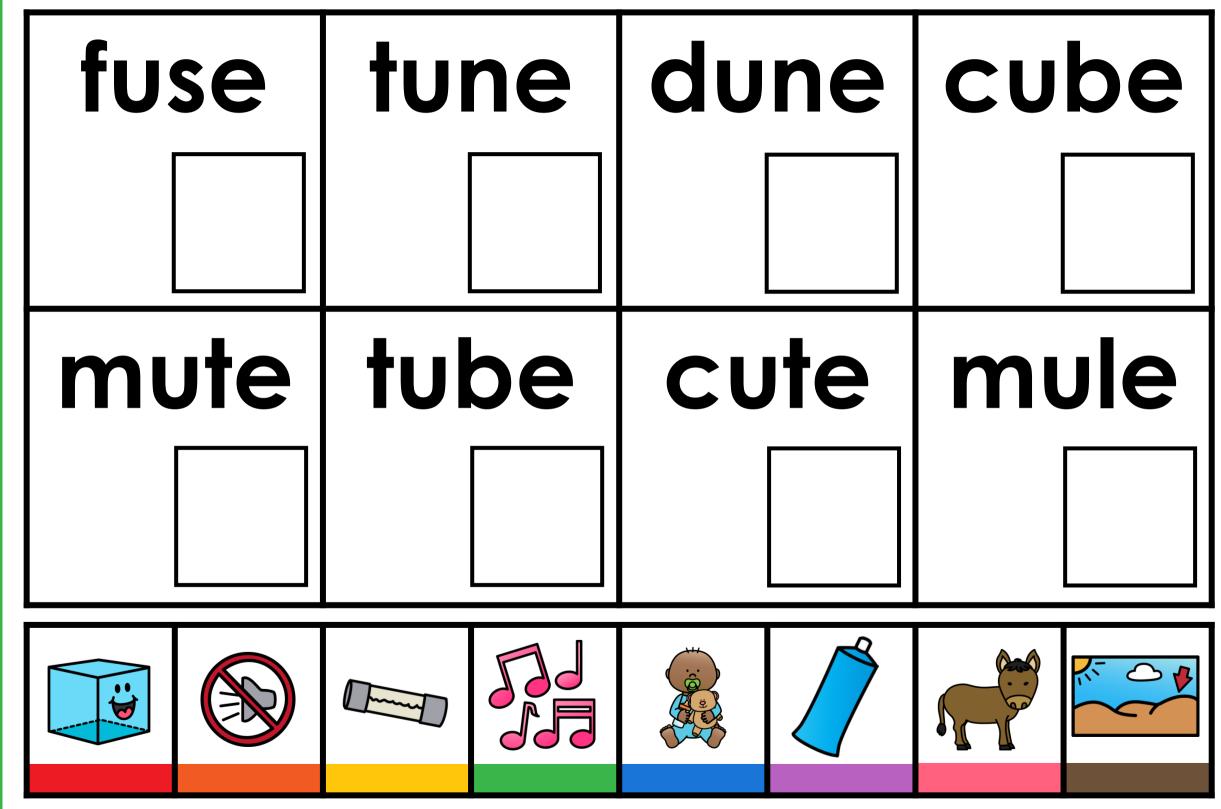

| gate |  | tame |  | home |  | wipe |  |
|------|--|------|--|------|--|------|--|
|      |  |      |  |      |  |      |  |
| cute |  | vase |  | vine |  | cube |  |
|      |  |      |  |      |  |      |  |
|      |  |      |  |      |  |      |  |