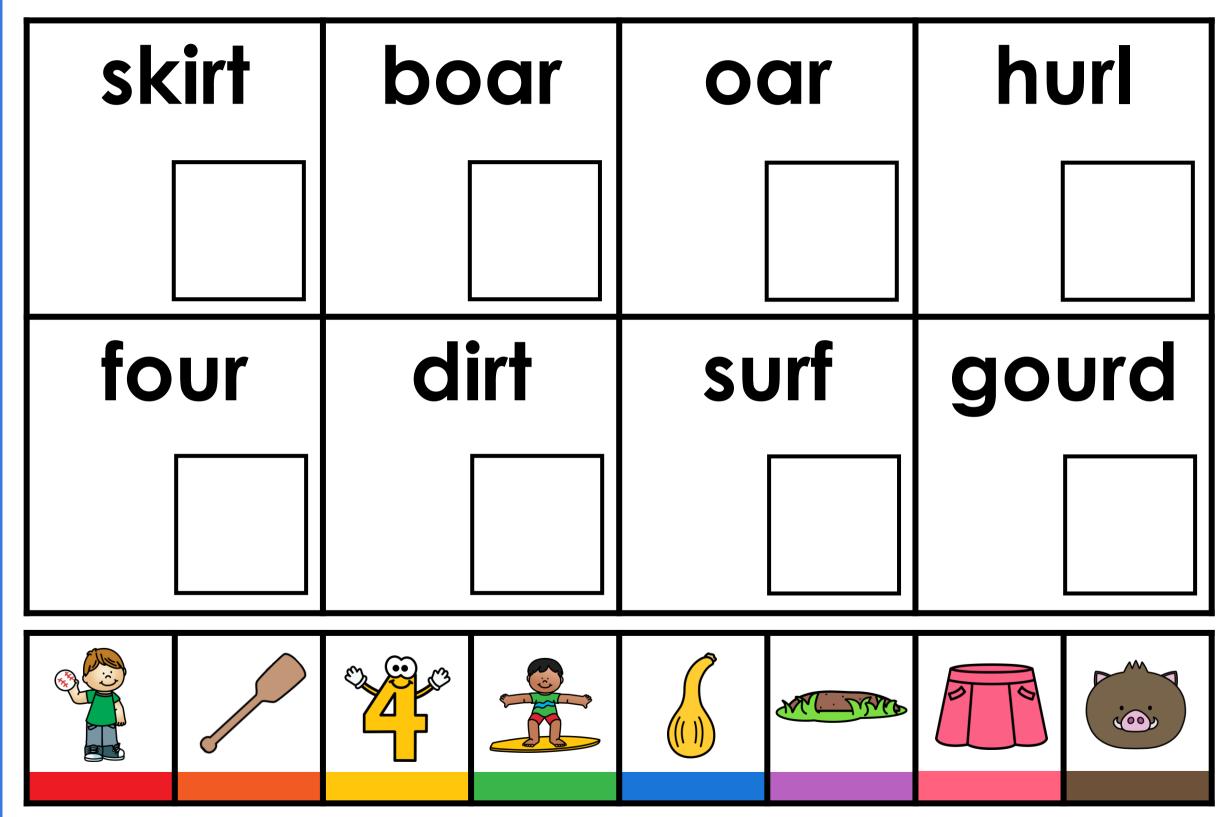

| snore |     | CO    | urt | whirl |  | peer |  |
|-------|-----|-------|-----|-------|--|------|--|
|       |     |       |     |       |  |      |  |
| squ   | are | slurp |     | shirt |  | curb |  |
|       |     |       |     |       |  |      |  |
|       |     |       | 222 |       |  | er E |  |