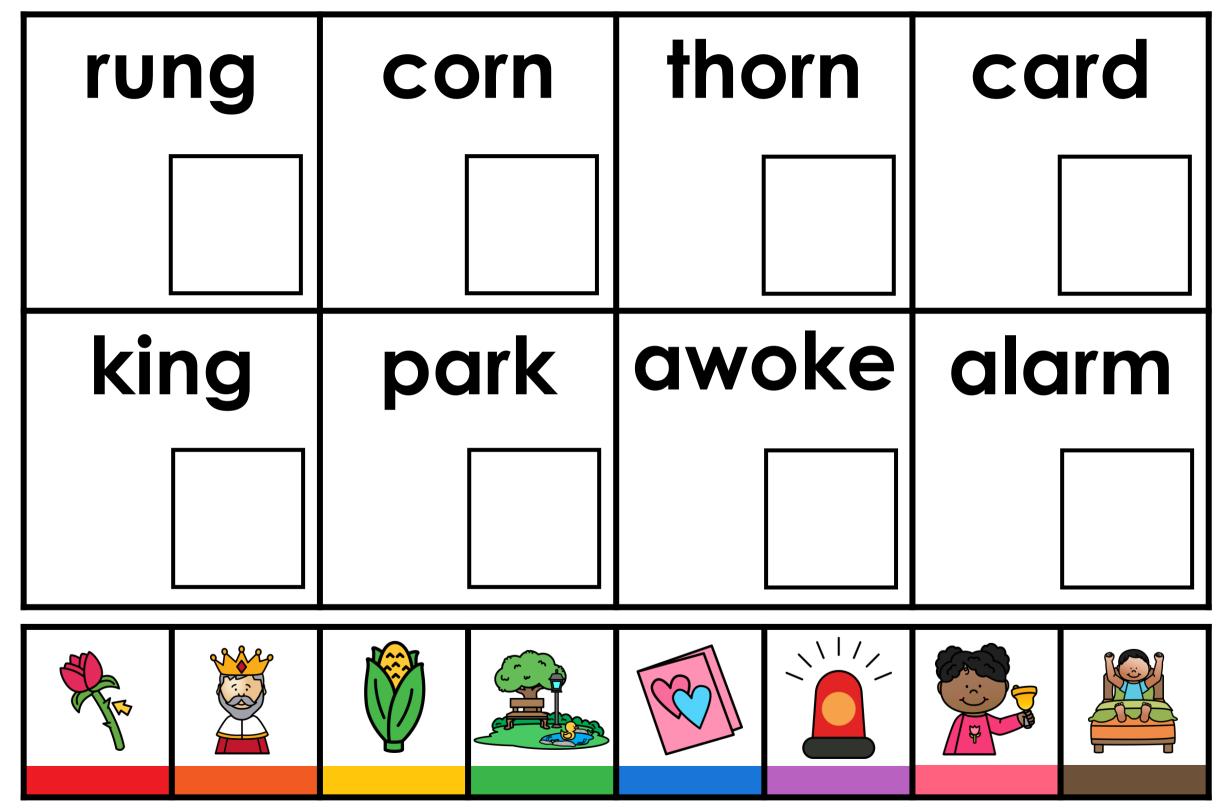

| CC | cork |      | perch bark sin |         | bark  |     | ng |
|----|------|------|----------------|---------|-------|-----|----|
|    |      |      |                |         |       |     |    |
| pe | rm   | wing |                | cord    |       | car |    |
|    |      |      |                |         |       |     |    |
|    |      |      |                | And The | 21000 |     |    |

| sto | storm |      | wrap |      | barn |       | hung |  |
|-----|-------|------|------|------|------|-------|------|--|
|     |       |      |      |      |      |       |      |  |
| yc  | irn   | ring |      | torn |      | graph |      |  |
|     |       |      |      |      |      |       |      |  |
|     |       |      |      |      |      |       |      |  |