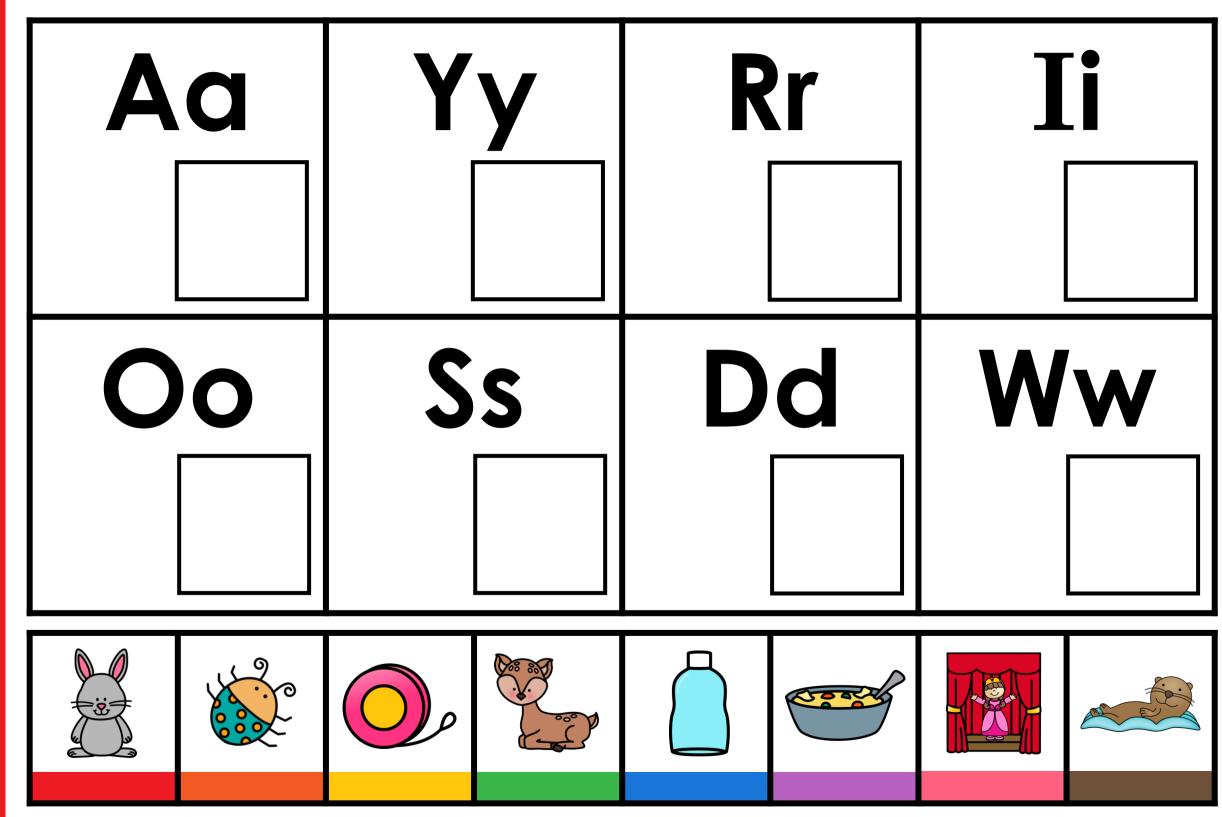

## GUIDED PHONICS + BEYOND DIGITAL SEARCH AND COVER

These free download INSTANT digital search and color games are aligned to the Guided Phonics + Beyond Curriculum. These digital games align to Units 1-6 of the Guided Phonics + Beyond Curriculum. Students will cover alphabet, sounds, cvc word, beginning blends, digraphs, double endings, cvce words, r-controlled words, ending blends, silent sounds, vowel teams, diphthongs. These SOR-based digital games can be used for whole-group instruction, morning work, early finishers, for your small-group instruction, and of course for independent literacy centers. The digital games are pre-loaded for you onto Google Slides and Seesaw. If you wish to download the games to PowerPoint, simply open the Google Version. Click file, download as, and choose PowerPoint. This free download also includes a printable PDF format. Use the printable format alongside cubes. Students will search and cover the matching picture to word using the cubes.