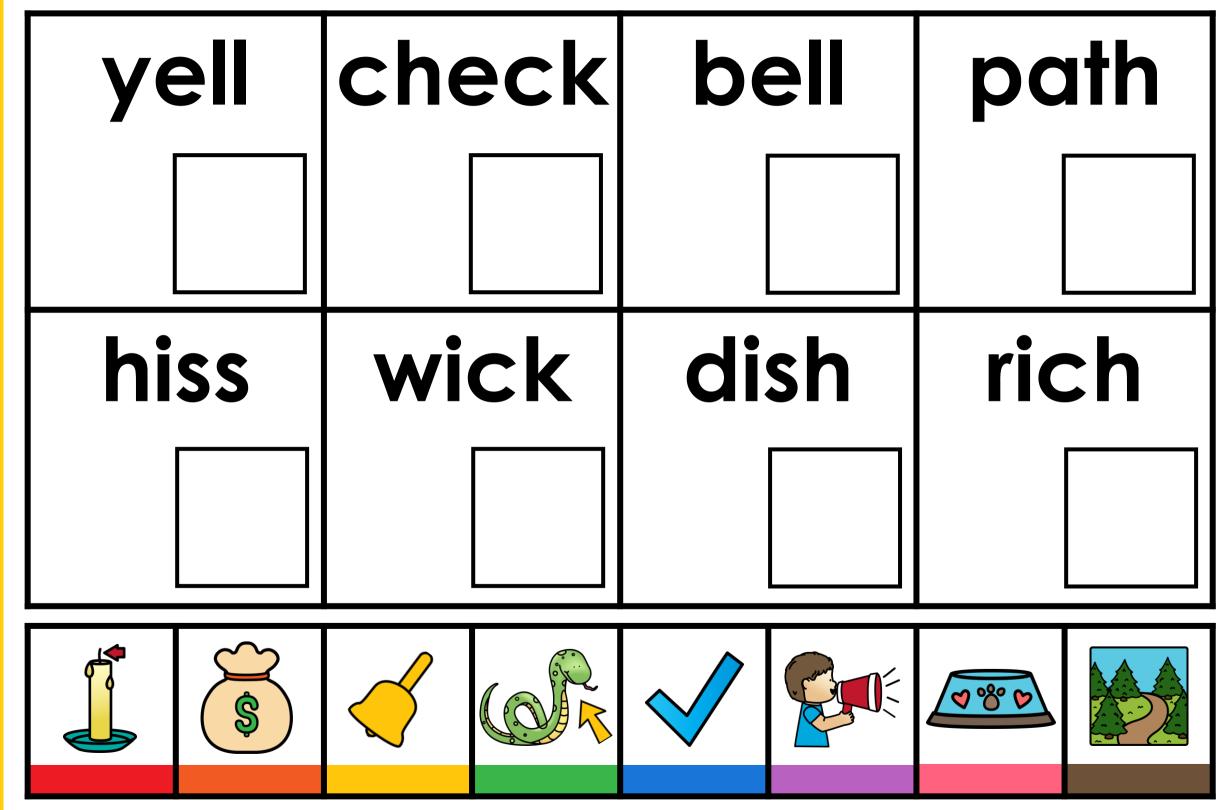

## GUIDED PHONICS + BEYOND DIGITAL SEARCH AND COVER

These free download INSTANT digital search and color games are aligned to the Guided Phonics + Beyond Curriculum. These digital games align to Units 1-6 of the Guided Phonics + Beyond Curriculum. Students will cover alphabet, sounds, cvc word, beginning blends, digraphs, double endings, cvce words, r-controlled words, ending blends, silent sounds, vowel teams, diphthongs. These SOR-based digital games can be used for whole-group instruction, morning work, early finishers, for your small-group instruction, and of course for independent literacy centers. The digital games are pre-loaded for you onto Google Slides and Seesaw. If you wish to download the games to PowerPoint, simply open the Google Version. Click file, download as, and choose PowerPoint. This free download also includes a printable PDF format. Use the printable format alongside cubes. Students will search and cover the matching picture to word using the cubes.