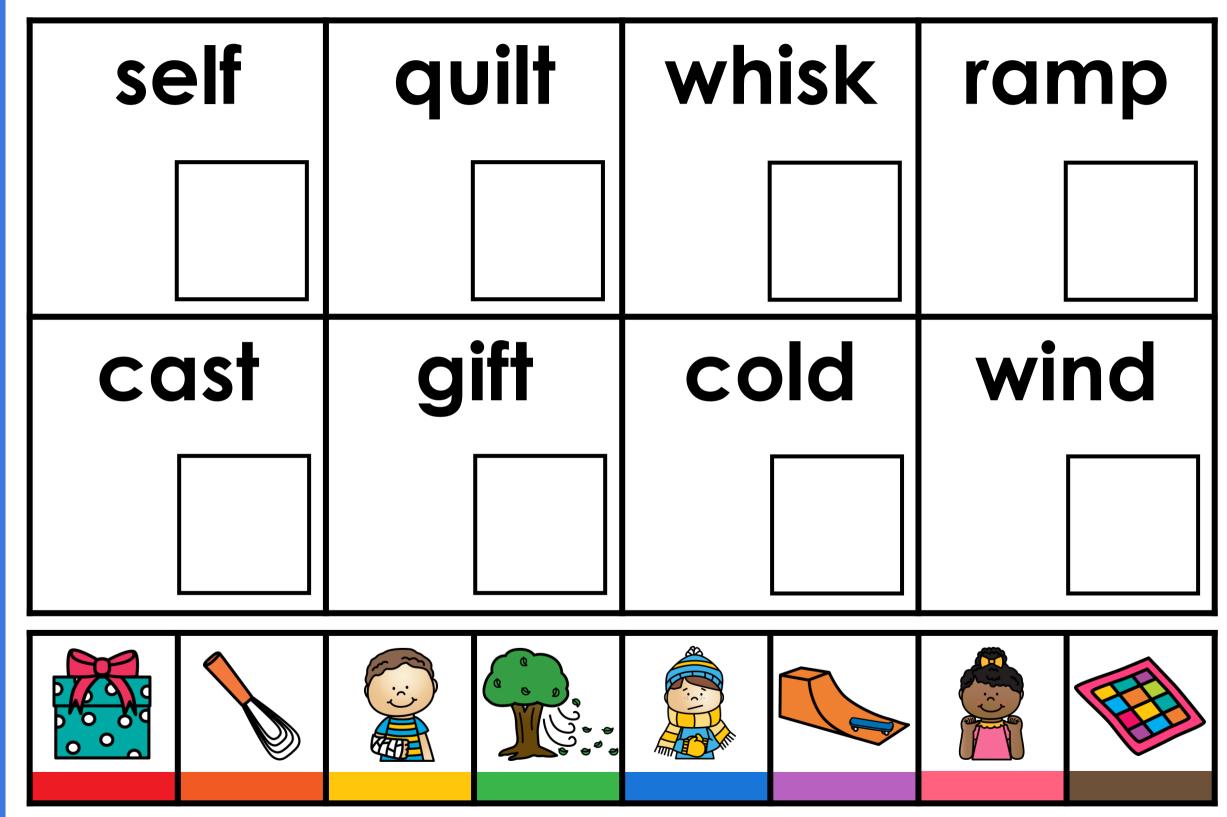

| phone | <b>C</b> ( | cold |  | wing  |  | wrist |  |
|-------|------------|------|--|-------|--|-------|--|
|       |            |      |  |       |  |       |  |
| act   | Wi         | wind |  | shirt |  | gift  |  |
|       |            |      |  |       |  |       |  |
|       |            |      |  |       |  |       |  |