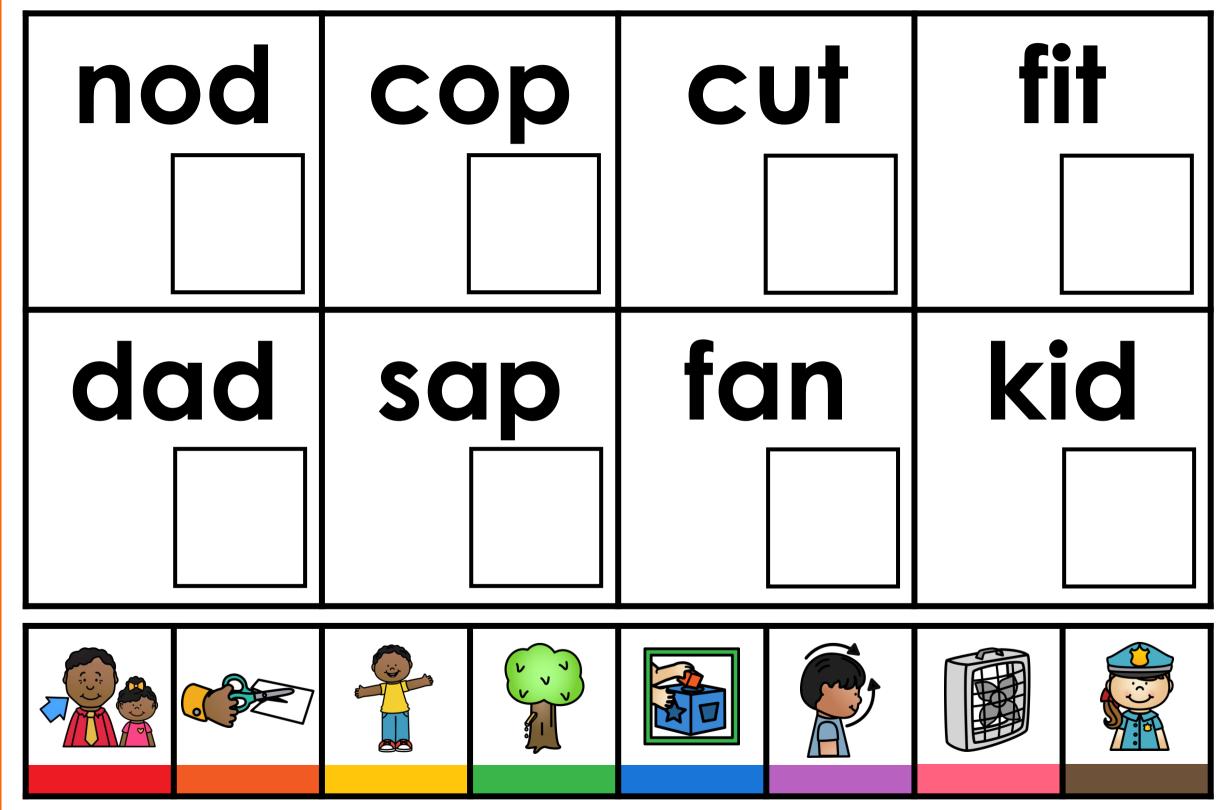

## GUIDED PHONICS + BEYOND DIGITAL SEARCH AND COVER

These free download INSTANT digital search and color games are aligned to the Guided Phonics + Beyond Curriculum. These digital games align to Units 1-6 of the Guided Phonics + Beyond Curriculum. Students will cover alphabet, sounds, cvc word, beginning blends, digraphs, double endings, cvce words, r-controlled words, ending blends, silent sounds, vowel teams, diphthongs. These SOR-based digital games can be used for whole-group instruction, morning work, early finishers, for your small-group instruction, and of course for independent literacy centers. The digital games are pre-loaded for you onto Google Slides and Seesaw. If you wish to download the games to PowerPoint, simply open the Google Version. Click file, download as, and choose PowerPoint. This free download also includes a printable PDF format. Use the printable format alongside cubes. Students will search and cover the matching picture to word using the cubes.