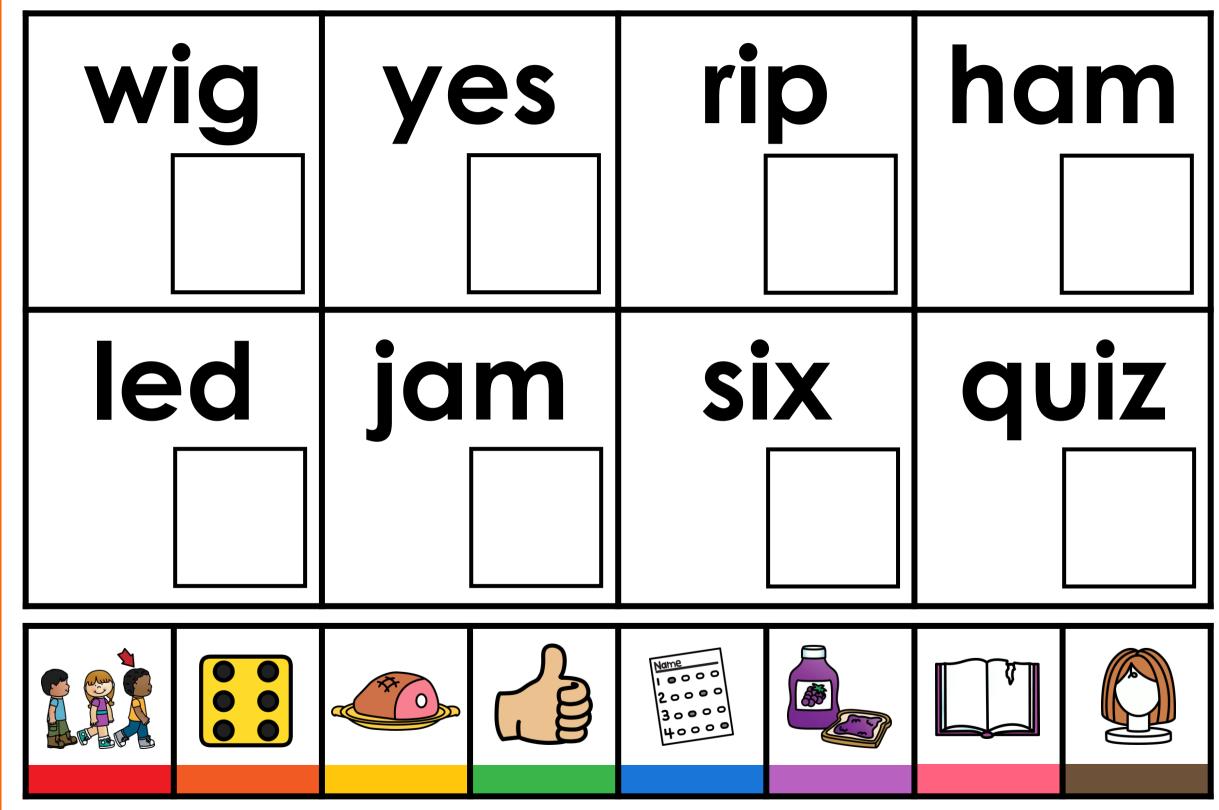

## GUIDED PHONICS + BEYOND DIGITAL SEARCH AND COVER

These free download INSTANT digital search and color games are aligned to the Guided Phonics + Beyond Curriculum. These digital games align to Units 1-6 of the Guided Phonics + Beyond Curriculum. Students will cover alphabet, sounds, cvc word, beginning blends, digraphs, double endings, cvce words, r-controlled words, ending blends, silent sounds, vowel teams, diphthongs. These SOR-based digital games can be used for whole-group instruction, morning work, early finishers, for your small-group instruction, and of course for independent literacy centers. The digital games are pre-loaded for you onto Google Slides and Seesaw. If you wish to download the games to PowerPoint, simply open the Google Version. Click file, download as, and choose PowerPoint. This free download also includes a printable PDF format. Use the printable format alongside cubes. Students will search and cover the matching picture to word using the cubes.