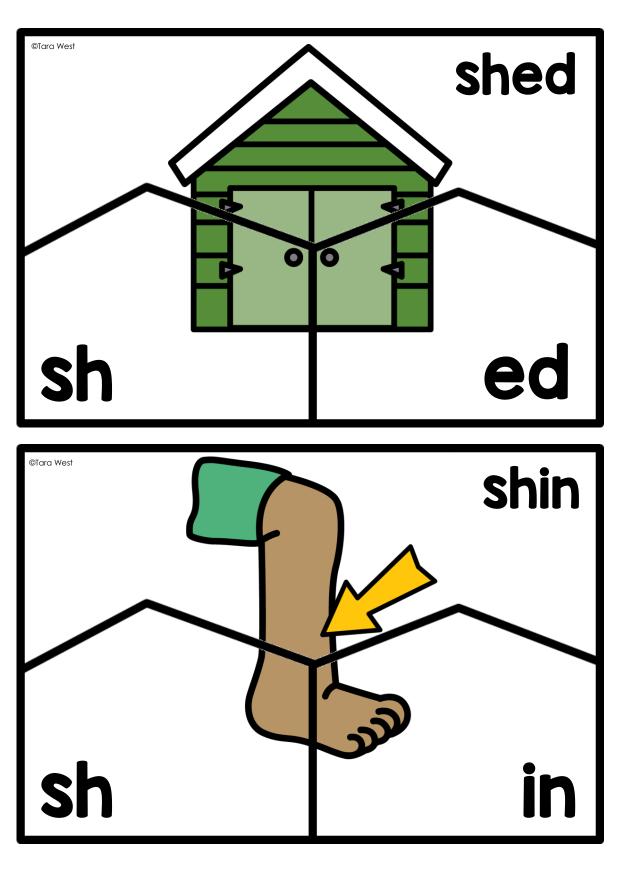

## A NOTE FROM TARA WEST

Thanks so much for downloading my free puzzlers packet. This packet covers digraphs, double endings, and blends. These puzzlers can be used in multiple settings: whole-group instruction, small-group instruction, independent literacy center, and/or at-home supplement. Students combine the onset and rime to form the word. The puzzlers are self-correcting. If you have any additional questions as always, feel free to email me at littlemindsatworkLLC@gmail.com, follow me on <u>Facebook</u>, or visit my blog, <u>Little Minds at Work</u>.