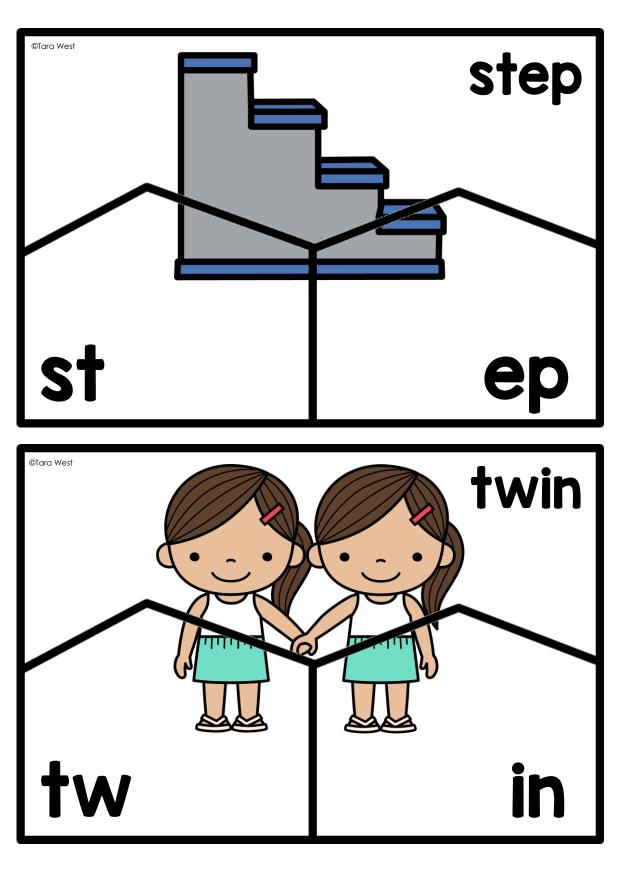

## A NOTE FROM TARA WEST

Thanks so much for downloading my free puzzlers packet. This packet covers digraphs, double endings, and blends. These puzzlers can be used in multiple settings: whole-group instruction, small-group instruction, independent literacy center, and/or at-home supplement. Students combine the onset and rime to form the word. The puzzlers are self-correcting. If you have any additional questions as always, feel free to email me at littlemindsatworkLLC@gmail.com, follow me on <u>Facebook</u>, or visit my blog, <u>Little Minds at Work</u>.