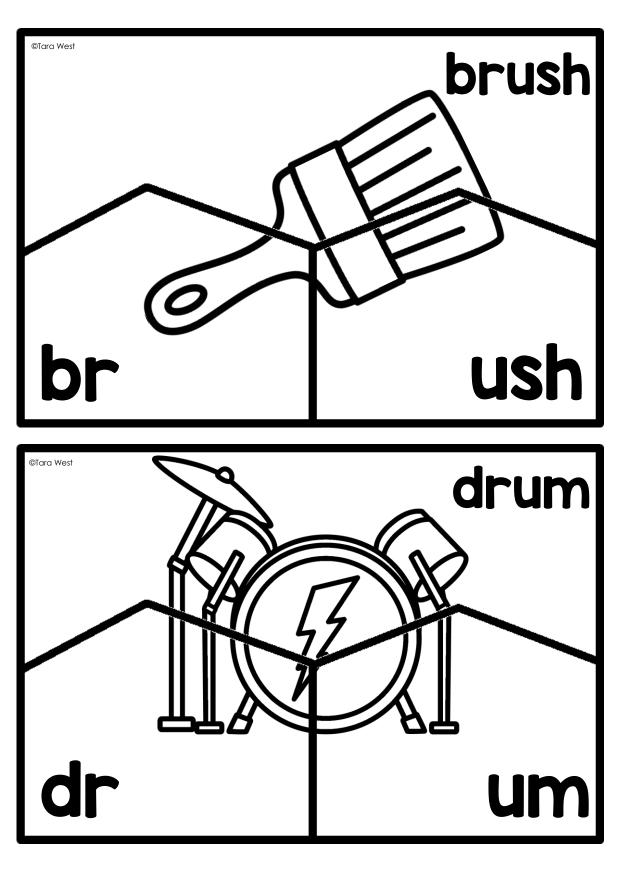

## A NOTE FROM TARA WEST

Thanks so much for downloading my free puzzlers packet. This packet covers digraphs, double endings, and blends. These puzzlers can be used in multiple settings: whole-group instruction, small-group instruction, independent literacy center, and/or at-home supplement. Students combine the onset and rime to form the word. The puzzlers are self-correcting. If you have any additional questions as always, feel free to email me at littlemindsatworkLLC@gmail.com, follow me on <u>Facebook</u>, or visit my blog, <u>Little Minds at Work</u>.