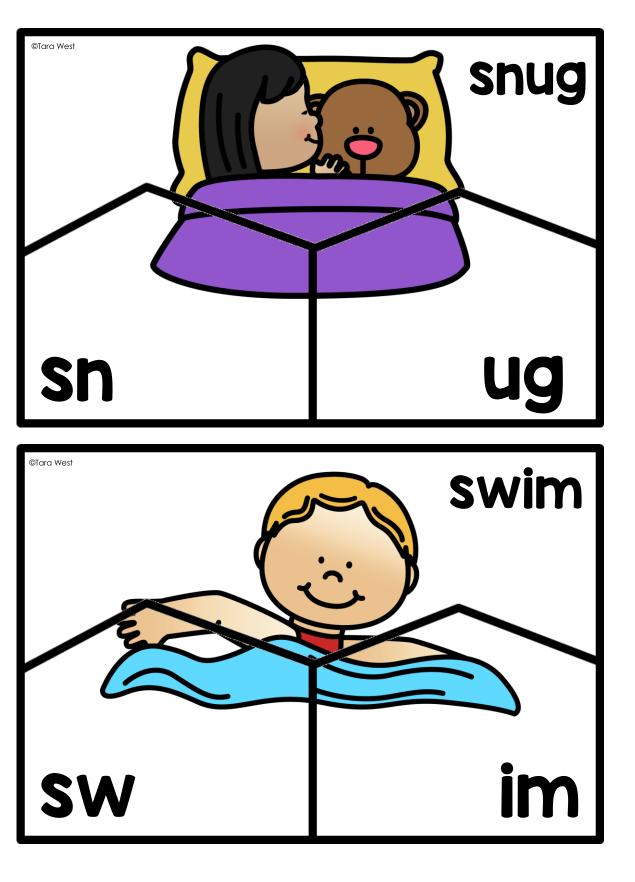

## A NOTE FROM TARA WEST

Thanks so much for downloading my free puzzlers packet. This packet covers digraphs, double endings, and blends. These puzzlers can be used in multiple settings: whole-group instruction, small-group instruction, independent literacy center, and/or at-home supplement. Students combine the onset and rime to form the word. The puzzlers are self-correcting. If you have any additional questions as always, feel free to email me at littlemindsatworkLLC@gmail.com, follow me on <u>Facebook</u>, or visit my blog, <u>Little Minds at Work</u>.