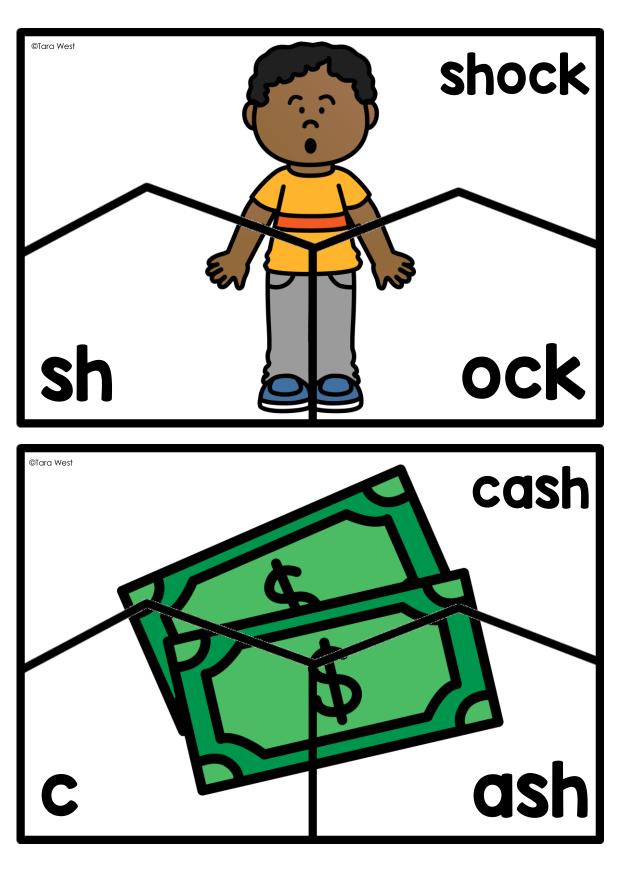

## A NOTE FROM TARA WEST

Thanks so much for downloading my free puzzlers packet. This packet covers digraphs, double endings, and blends. These puzzlers can be used in multiple settings: whole-group instruction, small-group instruction, independent literacy center, and/or at-home supplement. Students combine the onset and rime to form the word. The puzzlers are self-correcting. If you have any additional questions as always, feel free to email me at littlemindsatworkLLC@gmail.com, follow me on <u>Facebook</u>, or visit my blog, <u>Little Minds at Work</u>.