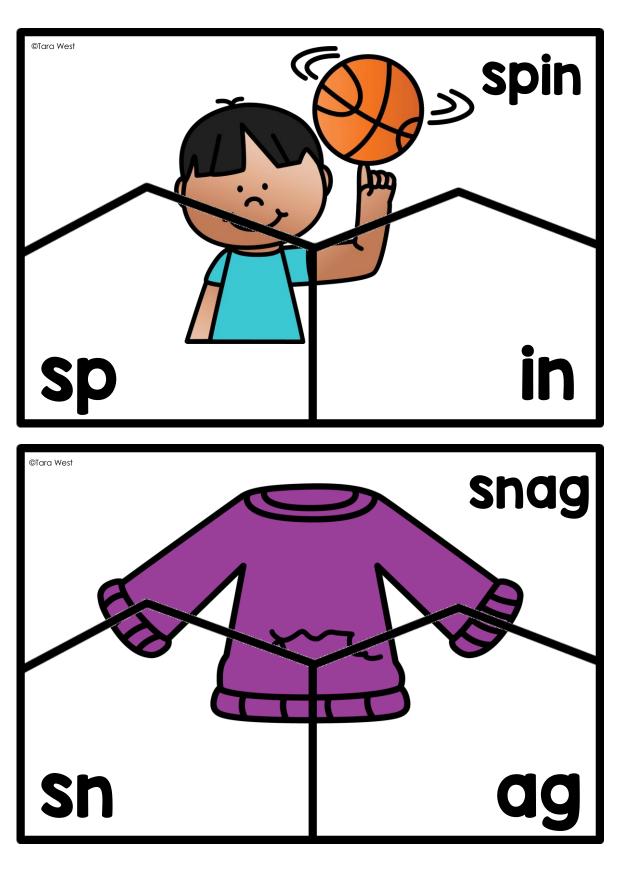

## A NOTE FROM TARA WEST

Thanks so much for downloading my free puzzlers packet. This packet covers digraphs, double endings, and blends. These puzzlers can be used in multiple settings: whole-group instruction, small-group instruction, independent literacy center, and/or at-home supplement. Students combine the onset and rime to form the word. The puzzlers are self-correcting. If you have any additional questions as always, feel free to email me at littlemindsatworkLLC@gmail.com, follow me on <u>Facebook</u>, or visit my blog, <u>Little Minds at Work</u>.