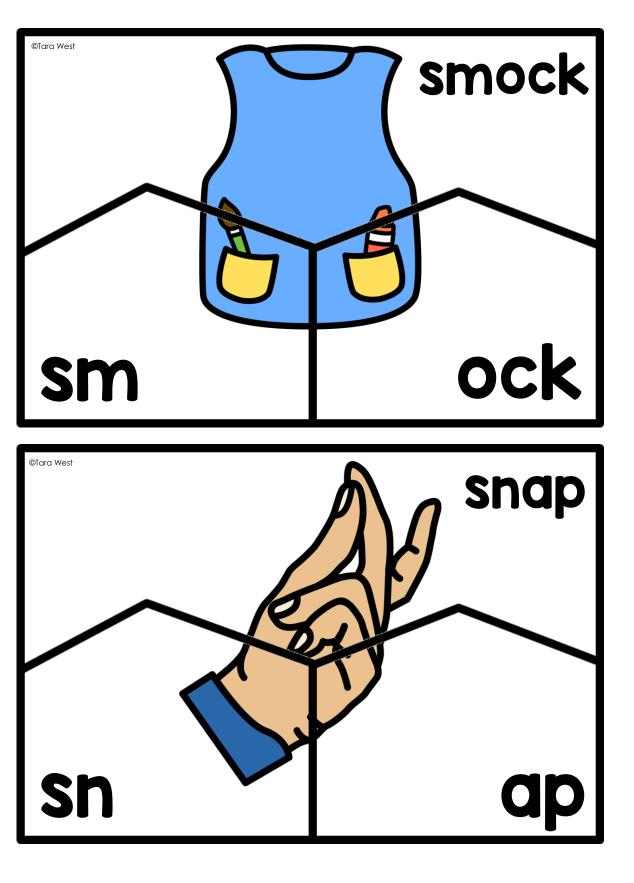

## A NOTE FROM TARA WEST

Thanks so much for downloading my free puzzlers packet. This packet covers digraphs, double endings, and blends. These puzzlers can be used in multiple settings: whole-group instruction, small-group instruction, independent literacy center, and/or at-home supplement. Students combine the onset and rime to form the word. The puzzlers are self-correcting. If you have any additional questions as always, feel free to email me at littlemindsatworkLLC@gmail.com, follow me on <u>Facebook</u>, or visit my blog, <u>Little Minds at Work</u>.