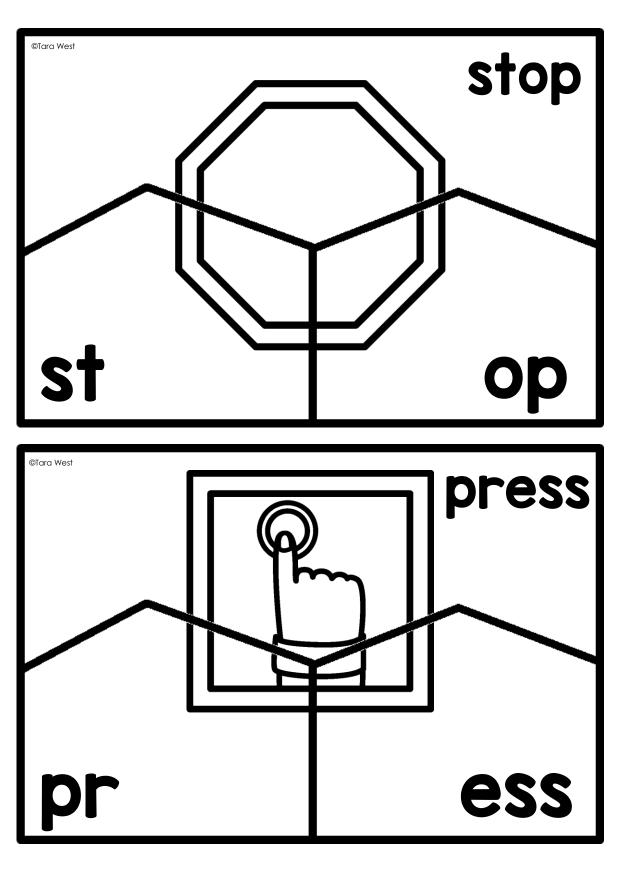

## A NOTE FROM TARA WEST

Thanks so much for downloading my free puzzlers packet. This packet covers digraphs, double endings, and blends. These puzzlers can be used in multiple settings: whole-group instruction, small-group instruction, independent literacy center, and/or at-home supplement. Students combine the onset and rime to form the word. The puzzlers are self-correcting. If you have any additional questions as always, feel free to email me at littlemindsatworkLLC@gmail.com, follow me on <u>Facebook</u>, or visit my blog, <u>Little Minds at Work</u>.