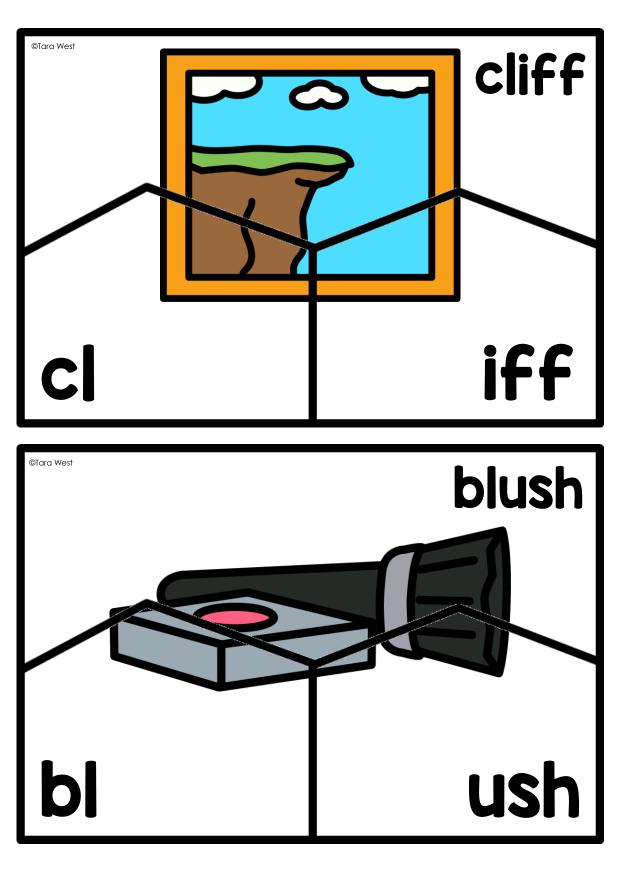

## A NOTE FROM TARA WEST

Thanks so much for downloading my free puzzlers packet. This packet covers digraphs, double endings, and blends. These puzzlers can be used in multiple settings: whole-group instruction, small-group instruction, independent literacy center, and/or at-home supplement. Students combine the onset and rime to form the word. The puzzlers are self-correcting. If you have any additional questions as always, feel free to email me at littlemindsatworkLLC@gmail.com, follow me on <u>Facebook</u>, or visit my blog, <u>Little Minds at Work</u>.