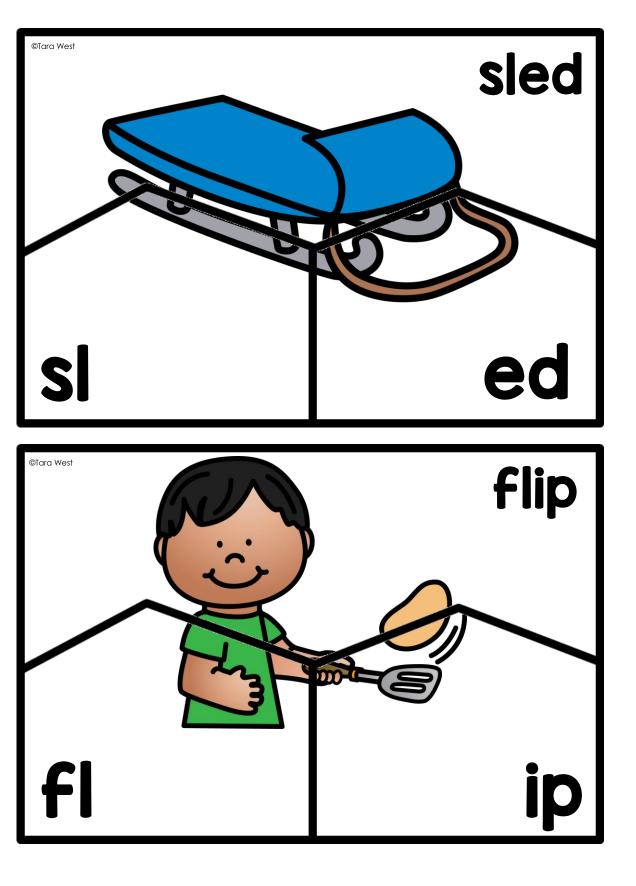

## A NOTE FROM TARA WEST

Thanks so much for downloading my free puzzlers packet. This packet covers digraphs, double endings, and blends. These puzzlers can be used in multiple settings: whole-group instruction, small-group instruction, independent literacy center, and/or at-home supplement. Students combine the onset and rime to form the word. The puzzlers are self-correcting. If you have any additional questions as always, feel free to email me at littlemindsatworkLLC@gmail.com, follow me on <u>Facebook</u>, or visit my blog, <u>Little Minds at Work</u>.