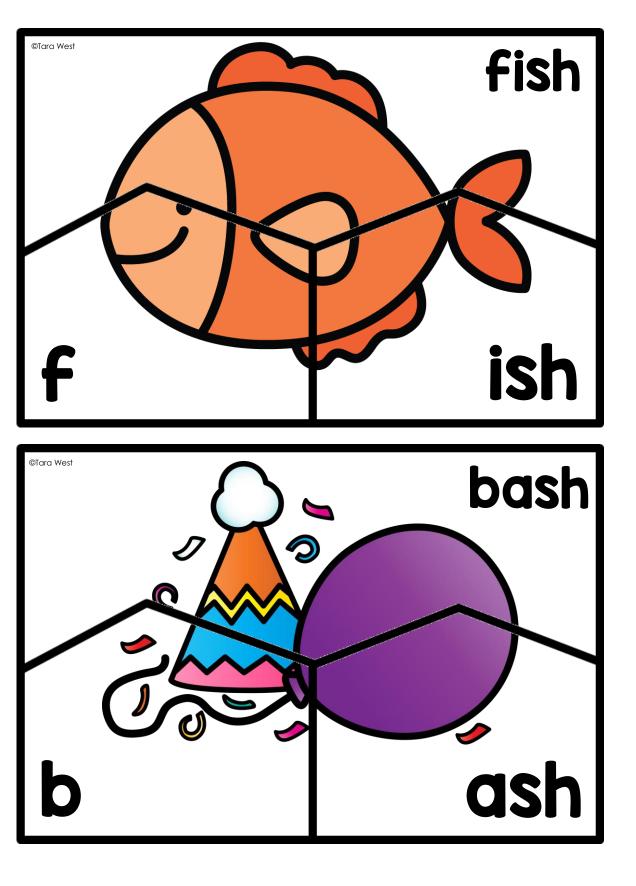

## A NOTE FROM TARA WEST

Thanks so much for downloading my free puzzlers packet. This packet covers digraphs, double endings, and blends. These puzzlers can be used in multiple settings: whole-group instruction, small-group instruction, independent literacy center, and/or at-home supplement. Students combine the onset and rime to form the word. The puzzlers are self-correcting. If you have any additional questions as always, feel free to email me at littlemindsatworkLLC@gmail.com, follow me on <u>Facebook</u>, or visit my blog, <u>Little Minds at Work</u>.