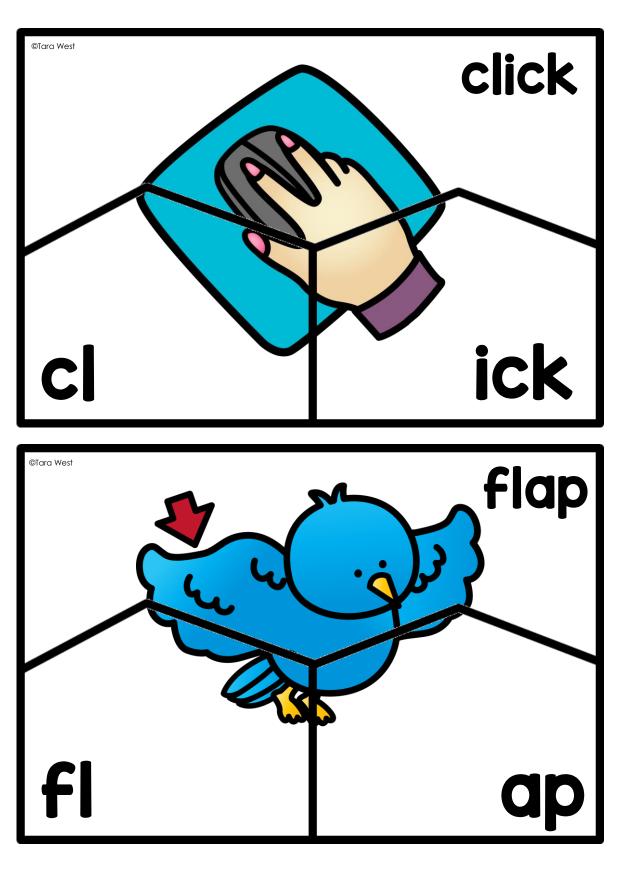

## A NOTE FROM TARA WEST

Thanks so much for downloading my free puzzlers packet. This packet covers digraphs, double endings, and blends. These puzzlers can be used in multiple settings: whole-group instruction, small-group instruction, independent literacy center, and/or at-home supplement. Students combine the onset and rime to form the word. The puzzlers are self-correcting. If you have any additional questions as always, feel free to email me at littlemindsatworkLLC@gmail.com, follow me on <u>Facebook</u>, or visit my blog, <u>Little Minds at Work</u>.