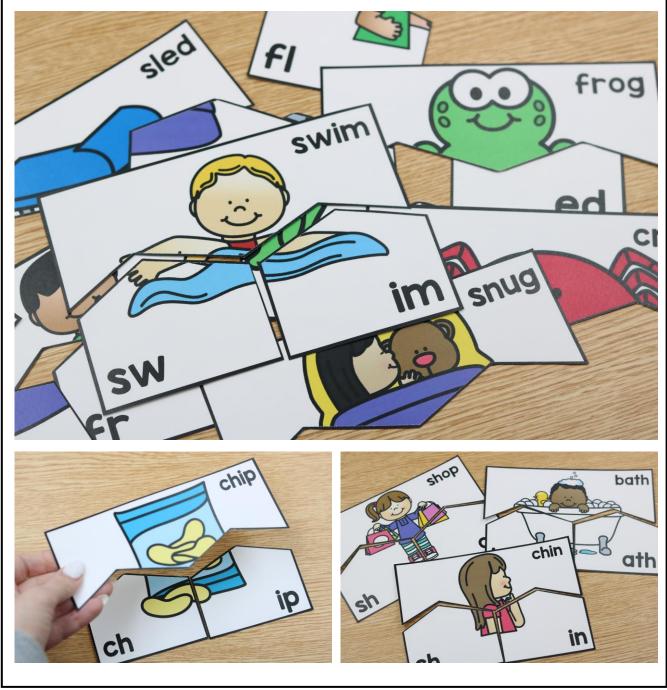

## A NOTE FROM TARA WEST

Thanks so much for downloading my free puzzlers packet. This packet covers digraphs, double endings, and blends. These puzzlers can be used in multiple settings: whole-group instruction, small-group instruction, independent literacy center, and/or at-home supplement. Students combine the onset and rime to form the word. The puzzlers are self-correcting. If you have any additional questions as always, feel free to email me at littlemindsatworkLLC@gmail.com, follow me on <u>Facebook</u>, or visit my blog, <u>Little Minds at Work</u>.