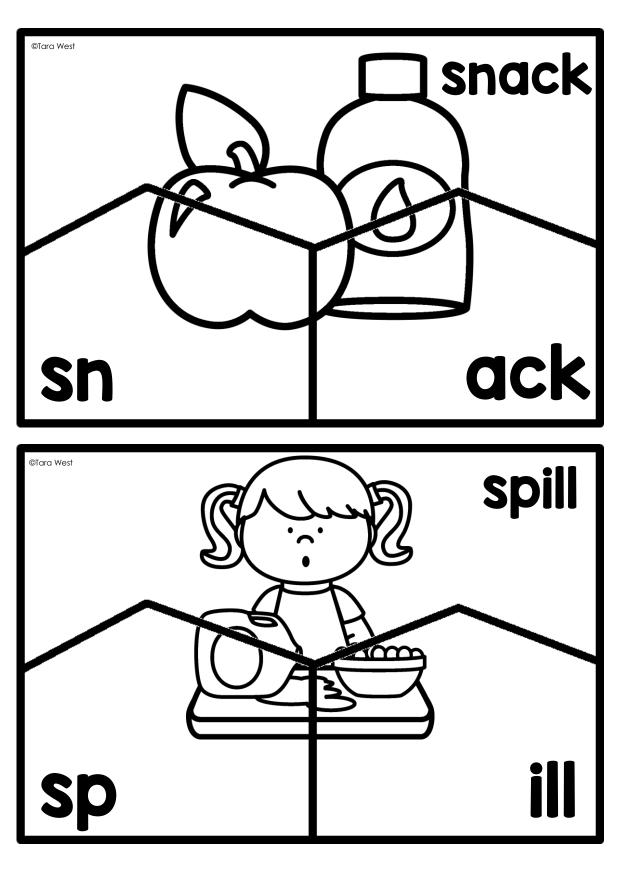

## A NOTE FROM TARA WEST

Thanks so much for downloading my free puzzlers packet. This packet covers digraphs, double endings, and blends. These puzzlers can be used in multiple settings: whole-group instruction, small-group instruction, independent literacy center, and/or at-home supplement. Students combine the onset and rime to form the word. The puzzlers are self-correcting. If you have any additional questions as always, feel free to email me at littlemindsatworkLLC@gmail.com, follow me on <u>Facebook</u>, or visit my blog, <u>Little Minds at Work</u>.