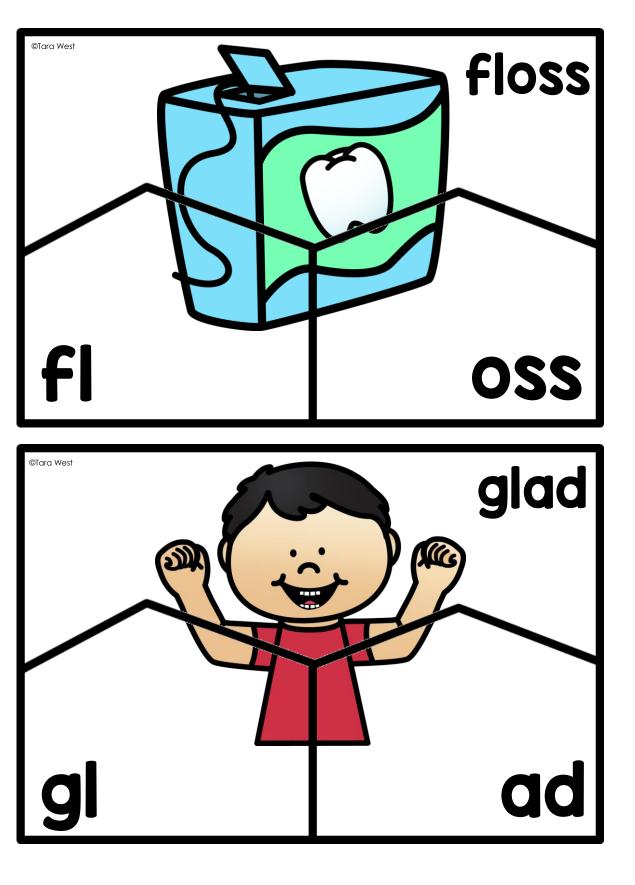

## A NOTE FROM TARA WEST

Thanks so much for downloading my free puzzlers packet. This packet covers digraphs, double endings, and blends. These puzzlers can be used in multiple settings: whole-group instruction, small-group instruction, independent literacy center, and/or at-home supplement. Students combine the onset and rime to form the word. The puzzlers are self-correcting. If you have any additional questions as always, feel free to email me at littlemindsatworkLLC@gmail.com, follow me on <u>Facebook</u>, or visit my blog, <u>Little Minds at Work</u>.