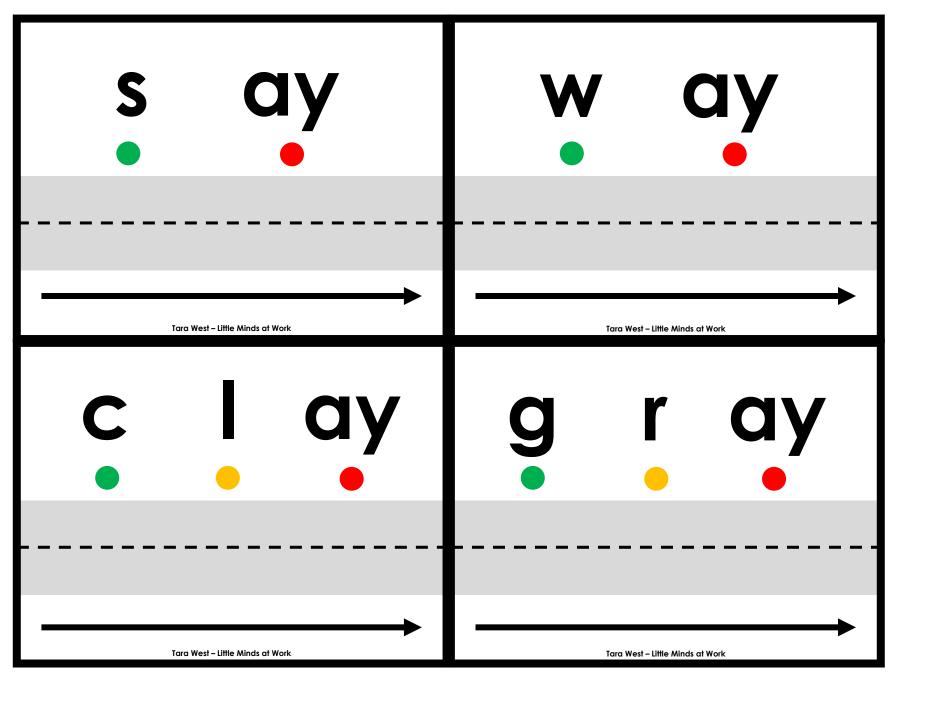

## A NOTE FROM TARA WEST

Thanks so much for downloading the free Hands-On and Engaging Learning packet: Drive the Sounds Fluency Cards. This packet offers over 1,200 hands-on and engaging fluency task cards. These fluency task cards can be used in multiple settings: whole-group instruction, small-group instruction, intervention group, independent literacy center, and/or at-home supplement. Students will drive the car or manipulative along the road as they state each sound. Students will follow-up by writing the word. Students can be equipped with any type of car or manipulative. If you have questions, email me at littlemindsatworkLLC@gmail.com, follow me on