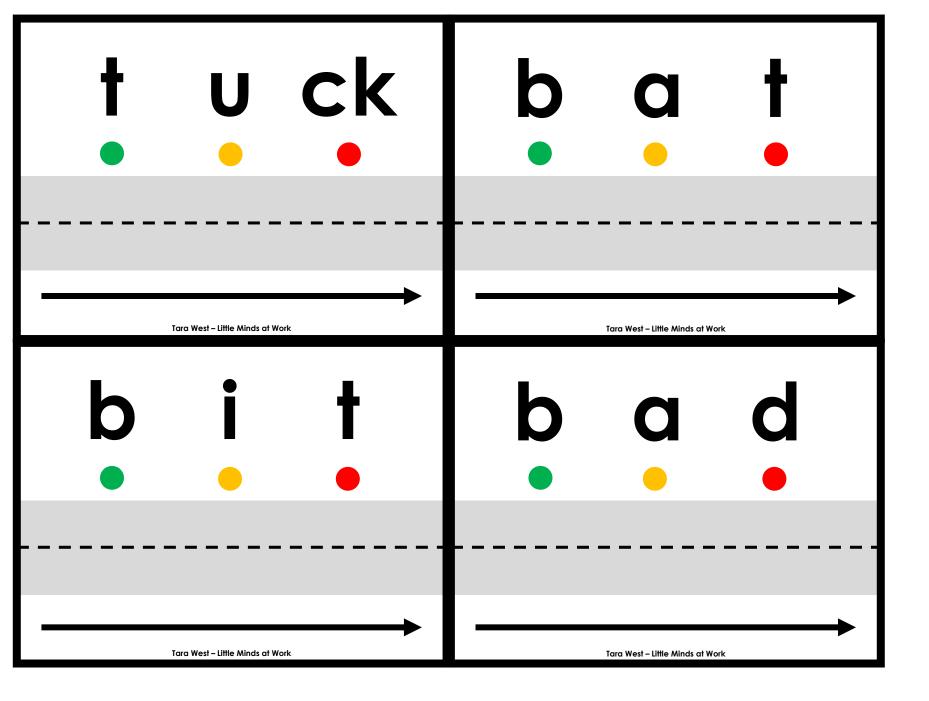

## A NOTE FROM TARA WEST

Thanks so much for downloading the free Hands-On and Engaging Learning packet: Drive the Sounds Fluency Cards. This packet offers over 1,200 hands-on and engaging fluency task cards. These fluency task cards can be used in multiple settings: whole-group instruction, small-group instruction, intervention group, independent literacy center, and/or at-home supplement. Students will drive the car or manipulative along the road as they state each sound. Students will follow-up by writing the word. Students can be equipped with any type of car or manipulative. If you have questions, email me at littlemindsatworkLLC@gmail.com, follow me on