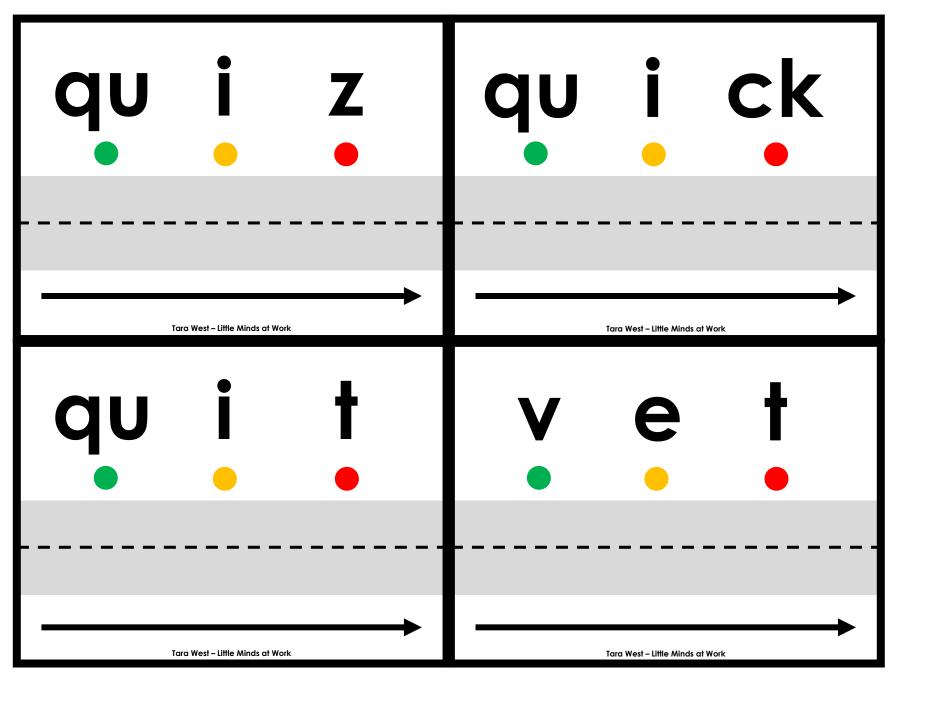

## A NOTE FROM TARA WEST

Thanks so much for downloading the free Hands-On and Engaging Learning packet: Drive the Sounds Fluency Cards. This packet offers over 1,200 hands-on and engaging fluency task cards. These fluency task cards can be used in multiple settings: whole-group instruction, small-group instruction, intervention group, independent literacy center, and/or at-home supplement. Students will drive the car or manipulative along the road as they state each sound. Students will follow-up by writing the word. Students can be equipped with any type of car or manipulative. If you have questions, email me at littlemindsatworkLLC@gmail.com, follow me on