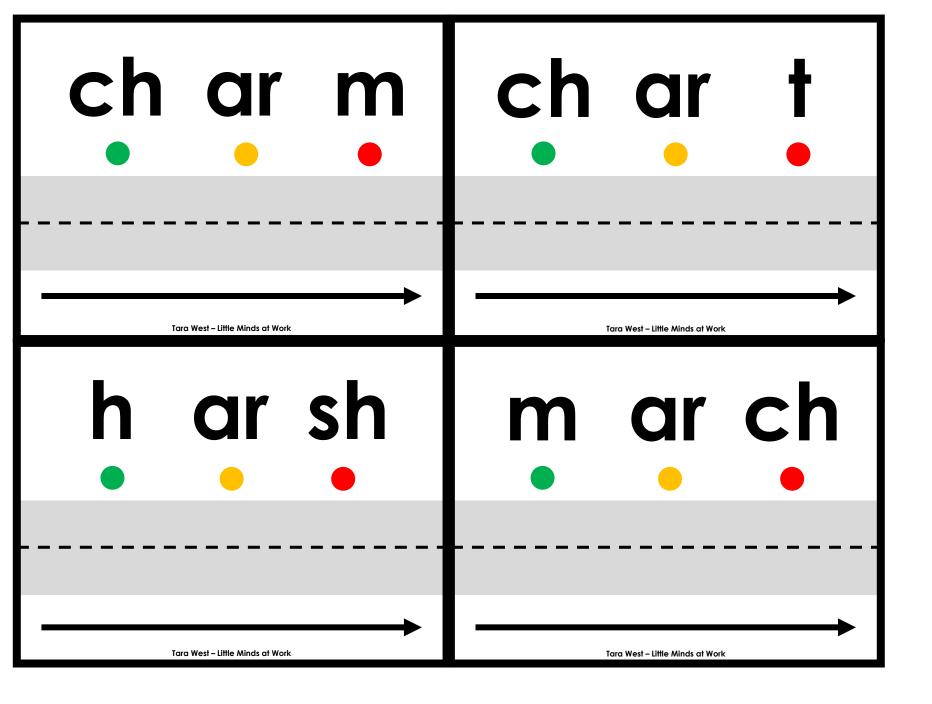

## A NOTE FROM TARA WEST

Thanks so much for downloading the free Hands-On and Engaging Learning packet: Drive the Sounds Fluency Cards. This packet offers over 1,200 hands-on and engaging fluency task cards. These fluency task cards can be used in multiple settings: whole-group instruction, small-group instruction, intervention group, independent literacy center, and/or at-home supplement. Students will drive the car or manipulative along the road as they state each sound. Students will follow-up by writing the word. Students can be equipped with any type of car or manipulative. If you have questions, email me at littlemindsatworkLLC@gmail.com, follow me on