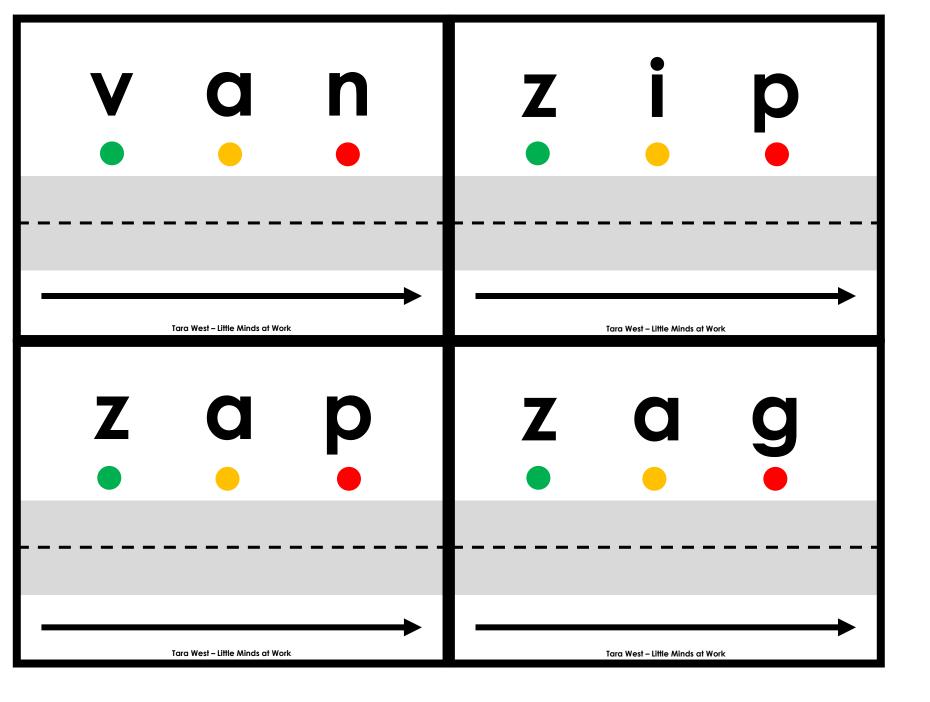

## A NOTE FROM TARA WEST

Thanks so much for downloading the free Hands-On and Engaging Learning packet: Drive the Sounds Fluency Cards. This packet offers over 1,200 hands-on and engaging fluency task cards. These fluency task cards can be used in multiple settings: whole-group instruction, small-group instruction, intervention group, independent literacy center, and/or at-home supplement. Students will drive the car or manipulative along the road as they state each sound. Students will follow-up by writing the word. Students can be equipped with any type of car or manipulative. If you have questions, email me at littlemindsatworkLLC@gmail.com, follow me on