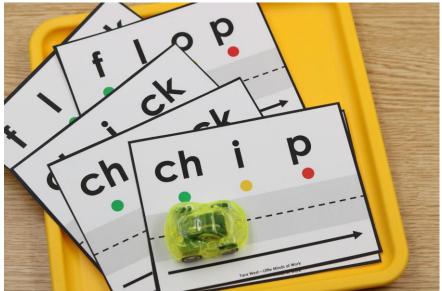

## A NOTE FROM TARA WEST

Thanks so much for downloading the free Hands-On and Engaging Learning packet: Drive the Sounds Fluency Cards. This packet offers over 1,200 hands-on and engaging fluency task cards. These fluency task cards can be used in multiple settings: whole-group instruction, small-group instruction, intervention group, independent literacy center, and/or at-home supplement. Students will drive the car or manipulative along the road as they state each sound. Students will follow-up by writing the word. Students can be equipped with any type of car or manipulative. If you have questions, email me at littlemindsatworkLLC@gmail.com, follow me on