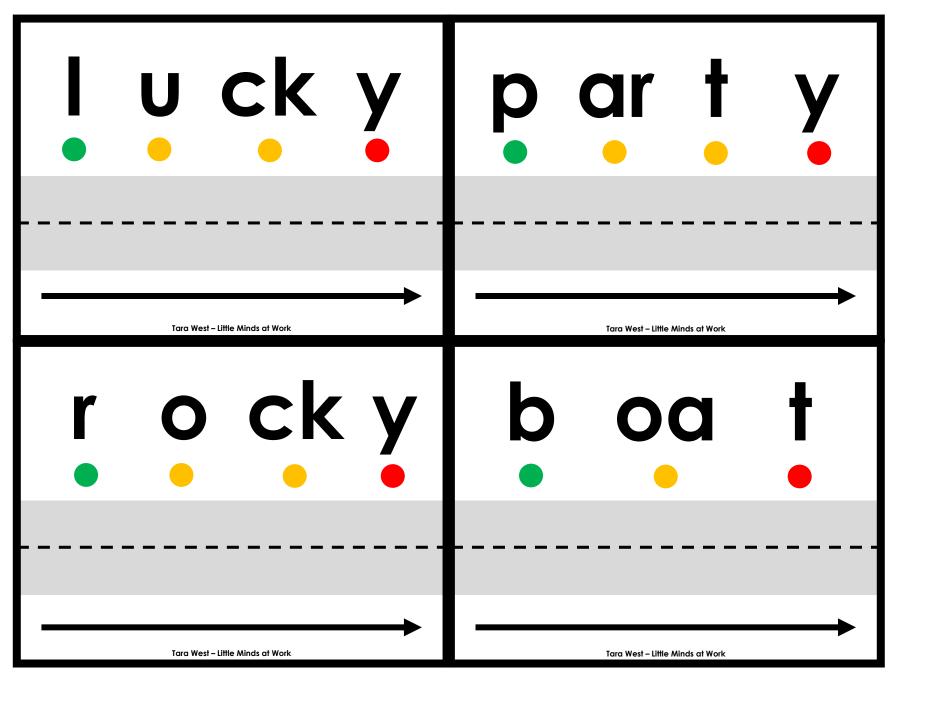

## A NOTE FROM TARA WEST

Thanks so much for downloading the free Hands-On and Engaging Learning packet: Drive the Sounds Fluency Cards. This packet offers over 1,200 hands-on and engaging fluency task cards. These fluency task cards can be used in multiple settings: whole-group instruction, small-group instruction, intervention group, independent literacy center, and/or at-home supplement. Students will drive the car or manipulative along the road as they state each sound. Students will follow-up by writing the word. Students can be equipped with any type of car or manipulative. If you have questions, email me at littlemindsatworkLLC@gmail.com, follow me on