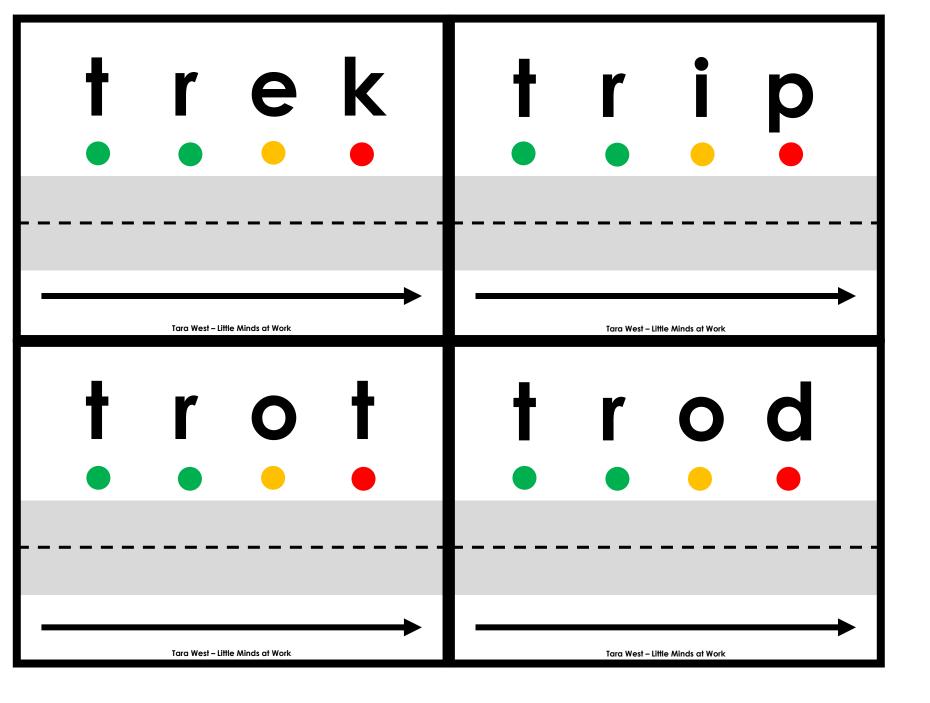

## A NOTE FROM TARA WEST

Thanks so much for downloading the free Hands-On and Engaging Learning packet: Drive the Sounds Fluency Cards. This packet offers over 1,200 hands-on and engaging fluency task cards. These fluency task cards can be used in multiple settings: whole-group instruction, small-group instruction, intervention group, independent literacy center, and/or at-home supplement. Students will drive the car or manipulative along the road as they state each sound. Students will follow-up by writing the word. Students can be equipped with any type of car or manipulative. If you have questions, email me at littlemindsatworkLLC@gmail.com, follow me on