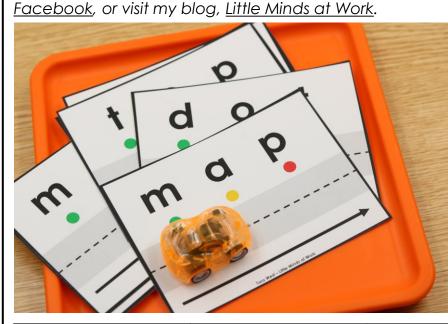

## A NOTE FROM TARA WEST

Thanks so much for downloading the free Hands-On and Engaging Learning packet: Drive the Sounds Fluency Cards. This packet offers over 1,200 hands-on and engaging fluency task cards. These fluency task cards can be used in multiple settings: whole-group instruction, small-group instruction, intervention group, independent literacy center, and/or at-home supplement. Students will drive the car or manipulative along the road as they state each sound. Students will follow-up by writing the word. Students can be equipped with any type of car or manipulative. If you have questions, email me at littlemindsatworkLLC@gmail.com, follow me on