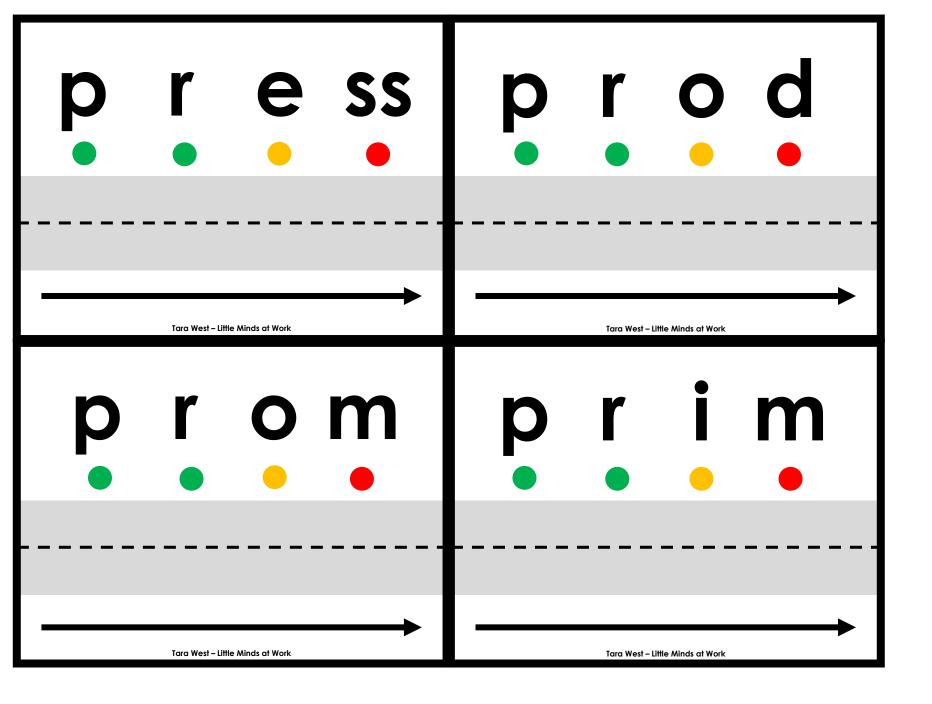

## A NOTE FROM TARA WEST

Thanks so much for downloading the free Hands-On and Engaging Learning packet: Drive the Sounds Fluency Cards. This packet offers over 1,200 hands-on and engaging fluency task cards. These fluency task cards can be used in multiple settings: whole-group instruction, small-group instruction, intervention group, independent literacy center, and/or at-home supplement. Students will drive the car or manipulative along the road as they state each sound. Students will follow-up by writing the word. Students can be equipped with any type of car or manipulative. If you have questions, email me at littlemindsatworkLLC@gmail.com, follow me on