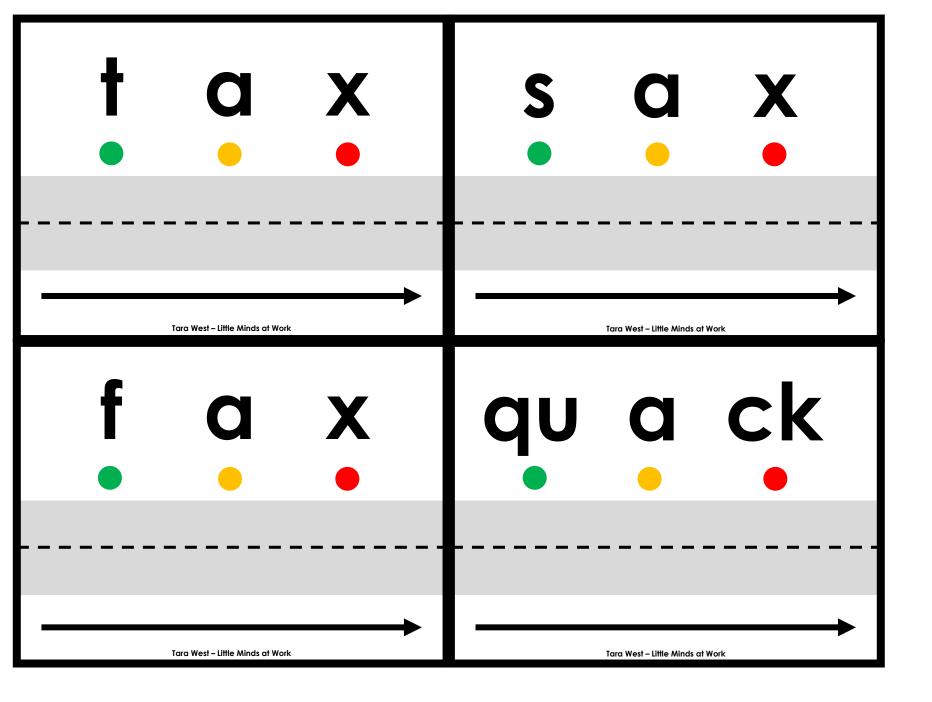

## A NOTE FROM TARA WEST

Thanks so much for downloading the free Hands-On and Engaging Learning packet: Drive the Sounds Fluency Cards. This packet offers over 1,200 hands-on and engaging fluency task cards. These fluency task cards can be used in multiple settings: whole-group instruction, small-group instruction, intervention group, independent literacy center, and/or at-home supplement. Students will drive the car or manipulative along the road as they state each sound. Students will follow-up by writing the word. Students can be equipped with any type of car or manipulative. If you have questions, email me at littlemindsatworkLLC@gmail.com, follow me on