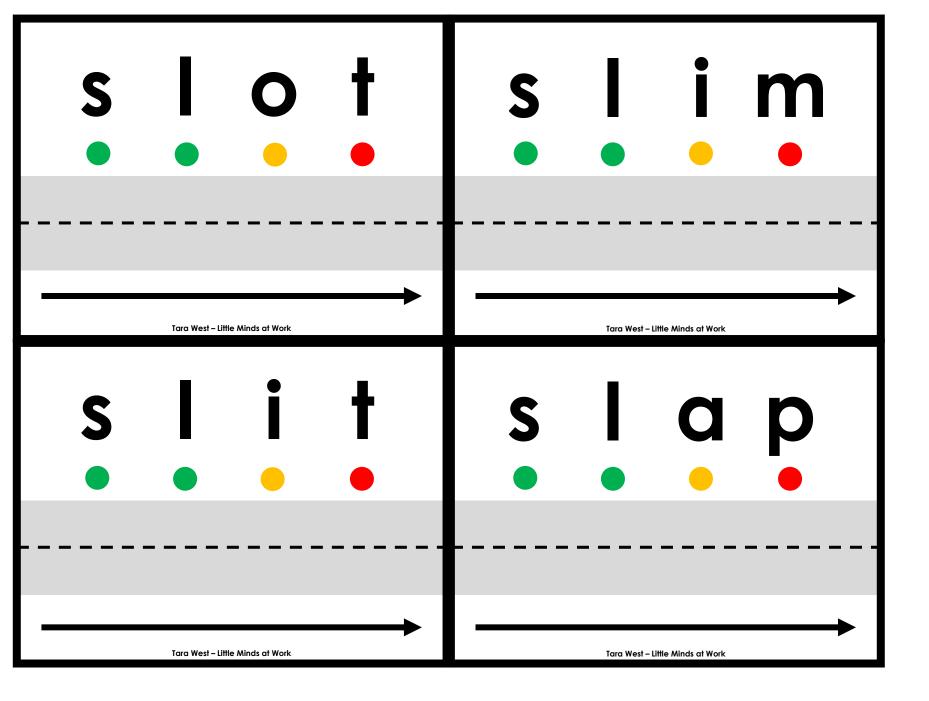

## A NOTE FROM TARA WEST

Thanks so much for downloading the free Hands-On and Engaging Learning packet: Drive the Sounds Fluency Cards. This packet offers over 1,200 hands-on and engaging fluency task cards. These fluency task cards can be used in multiple settings: whole-group instruction, small-group instruction, intervention group, independent literacy center, and/or at-home supplement. Students will drive the car or manipulative along the road as they state each sound. Students will follow-up by writing the word. Students can be equipped with any type of car or manipulative. If you have questions, email me at littlemindsatworkLLC@gmail.com, follow me on