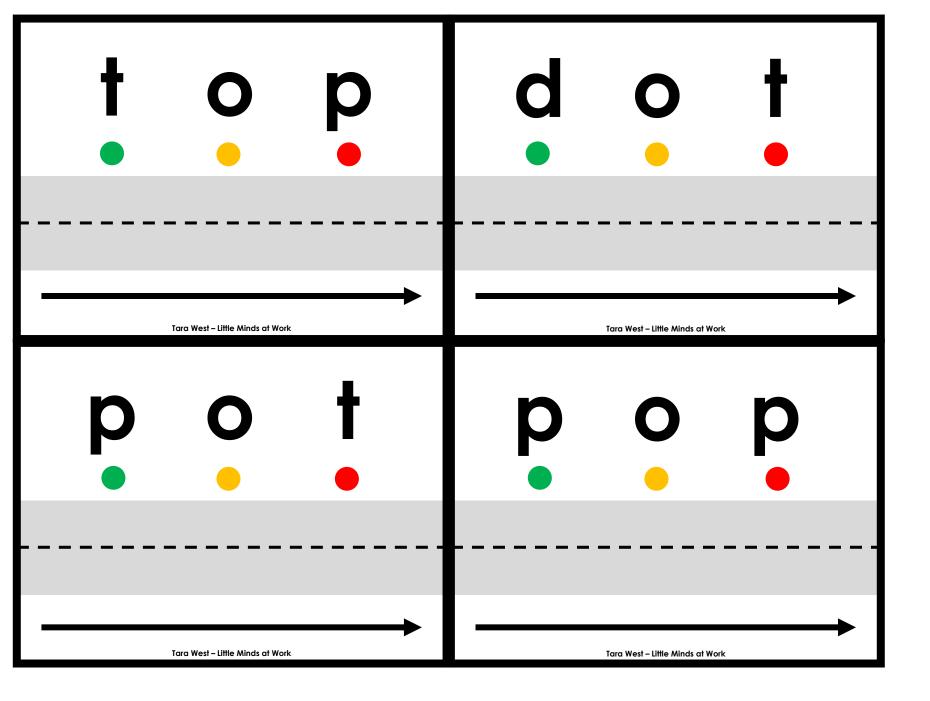

## A NOTE FROM TARA WEST

Thanks so much for downloading the free Hands-On and Engaging Learning packet: Drive the Sounds Fluency Cards. This packet offers over 1,200 hands-on and engaging fluency task cards. These fluency task cards can be used in multiple settings: whole-group instruction, small-group instruction, intervention group, independent literacy center, and/or at-home supplement. Students will drive the car or manipulative along the road as they state each sound. Students will follow-up by writing the word. Students can be equipped with any type of car or manipulative. If you have questions, email me at littlemindsatworkLLC@gmail.com, follow me on