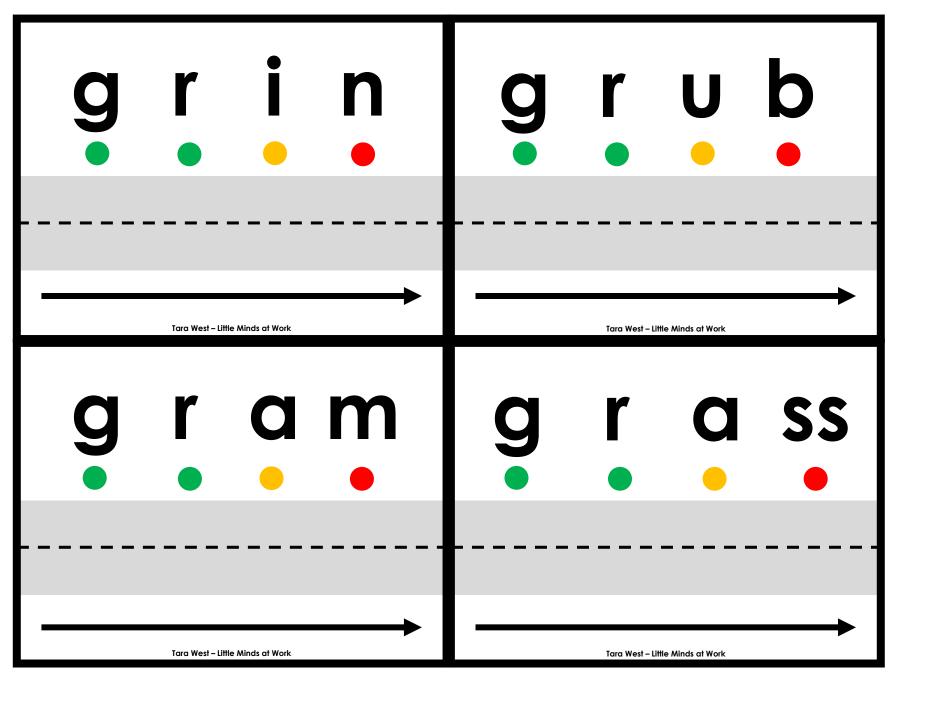

## A NOTE FROM TARA WEST

Thanks so much for downloading the free Hands-On and Engaging Learning packet: Drive the Sounds Fluency Cards. This packet offers over 1,200 hands-on and engaging fluency task cards. These fluency task cards can be used in multiple settings: whole-group instruction, small-group instruction, intervention group, independent literacy center, and/or at-home supplement. Students will drive the car or manipulative along the road as they state each sound. Students will follow-up by writing the word. Students can be equipped with any type of car or manipulative. If you have questions, email me at littlemindsatworkLLC@gmail.com, follow me on