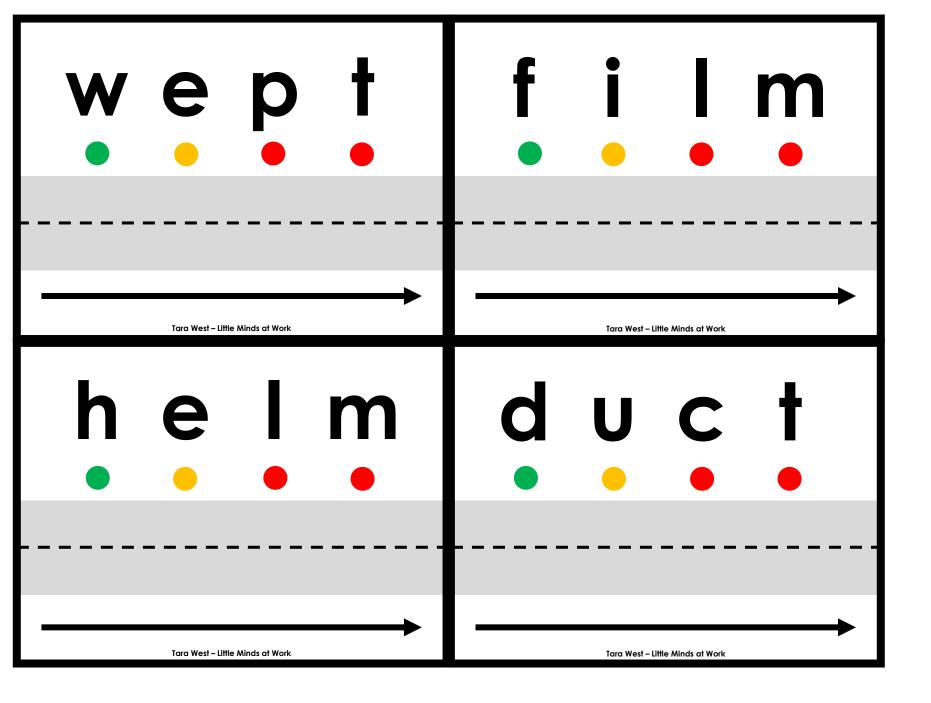

## A NOTE FROM TARA WEST

Thanks so much for downloading the free Hands-On and Engaging Learning packet: Drive the Sounds Fluency Cards. This packet offers over 1,200 hands-on and engaging fluency task cards. These fluency task cards can be used in multiple settings: whole-group instruction, small-group instruction, intervention group, independent literacy center, and/or at-home supplement. Students will drive the car or manipulative along the road as they state each sound. Students will follow-up by writing the word. Students can be equipped with any type of car or manipulative. If you have questions, email me at littlemindsatworkLLC@gmail.com, follow me on