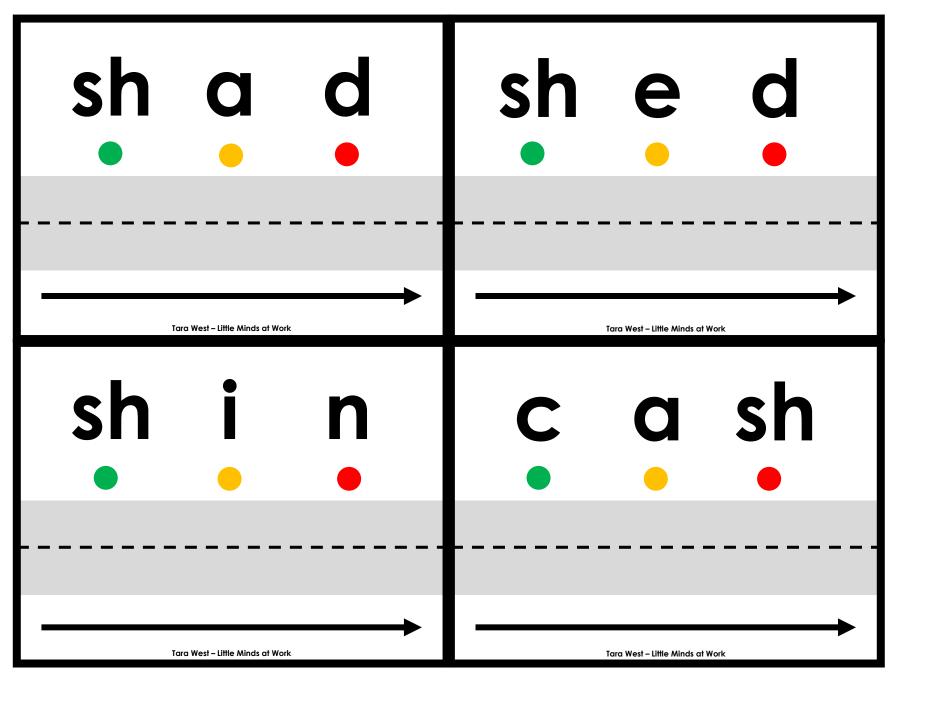

## A NOTE FROM TARA WEST

Thanks so much for downloading the free Hands-On and Engaging Learning packet: Drive the Sounds Fluency Cards. This packet offers over 1,200 hands-on and engaging fluency task cards. These fluency task cards can be used in multiple settings: whole-group instruction, small-group instruction, intervention group, independent literacy center, and/or at-home supplement. Students will drive the car or manipulative along the road as they state each sound. Students will follow-up by writing the word. Students can be equipped with any type of car or manipulative. If you have questions, email me at littlemindsatworkLLC@gmail.com, follow me on