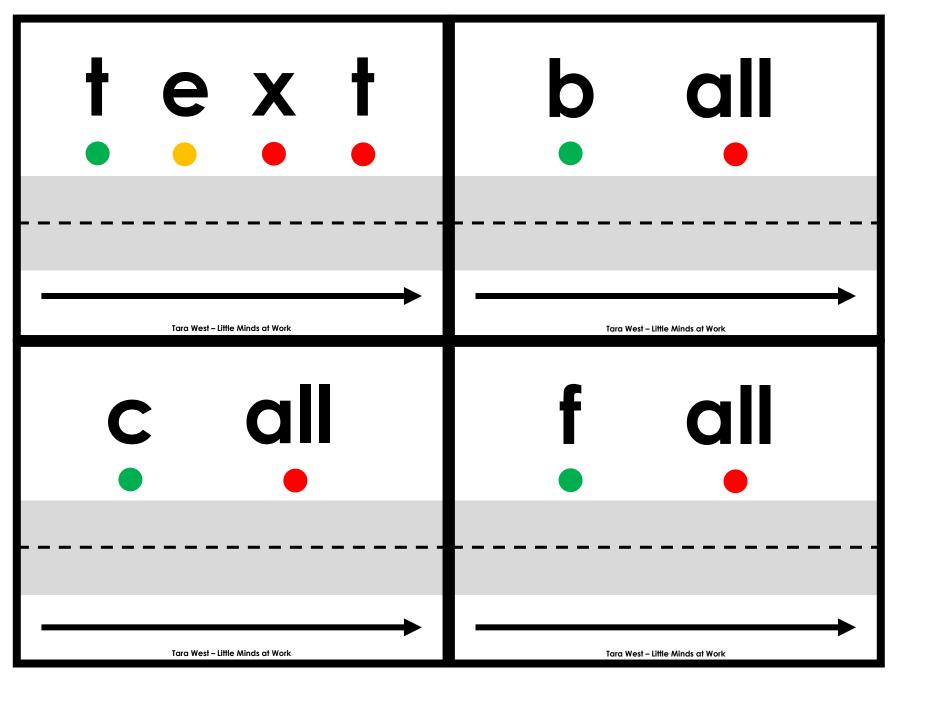

## A NOTE FROM TARA WEST

Thanks so much for downloading the free Hands-On and Engaging Learning packet: Drive the Sounds Fluency Cards. This packet offers over 1,200 hands-on and engaging fluency task cards. These fluency task cards can be used in multiple settings: whole-group instruction, small-group instruction, intervention group, independent literacy center, and/or at-home supplement. Students will drive the car or manipulative along the road as they state each sound. Students will follow-up by writing the word. Students can be equipped with any type of car or manipulative. If you have questions, email me at littlemindsatworkLLC@gmail.com, follow me on