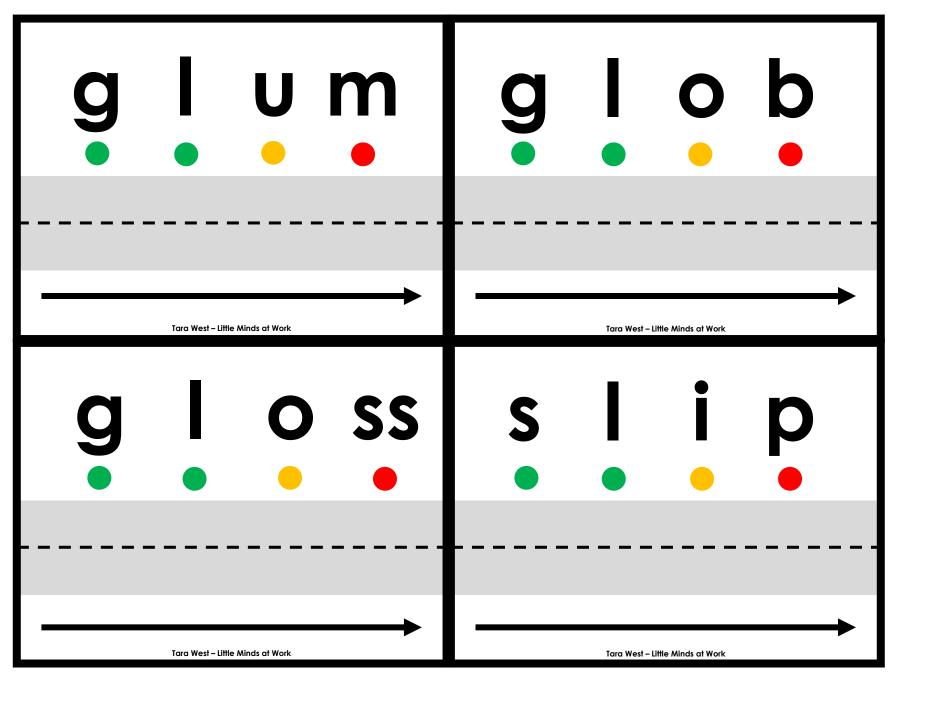

## A NOTE FROM TARA WEST

Thanks so much for downloading the free Hands-On and Engaging Learning packet: Drive the Sounds Fluency Cards. This packet offers over 1,200 hands-on and engaging fluency task cards. These fluency task cards can be used in multiple settings: whole-group instruction, small-group instruction, intervention group, independent literacy center, and/or at-home supplement. Students will drive the car or manipulative along the road as they state each sound. Students will follow-up by writing the word. Students can be equipped with any type of car or manipulative. If you have questions, email me at littlemindsatworkLLC@gmail.com, follow me on