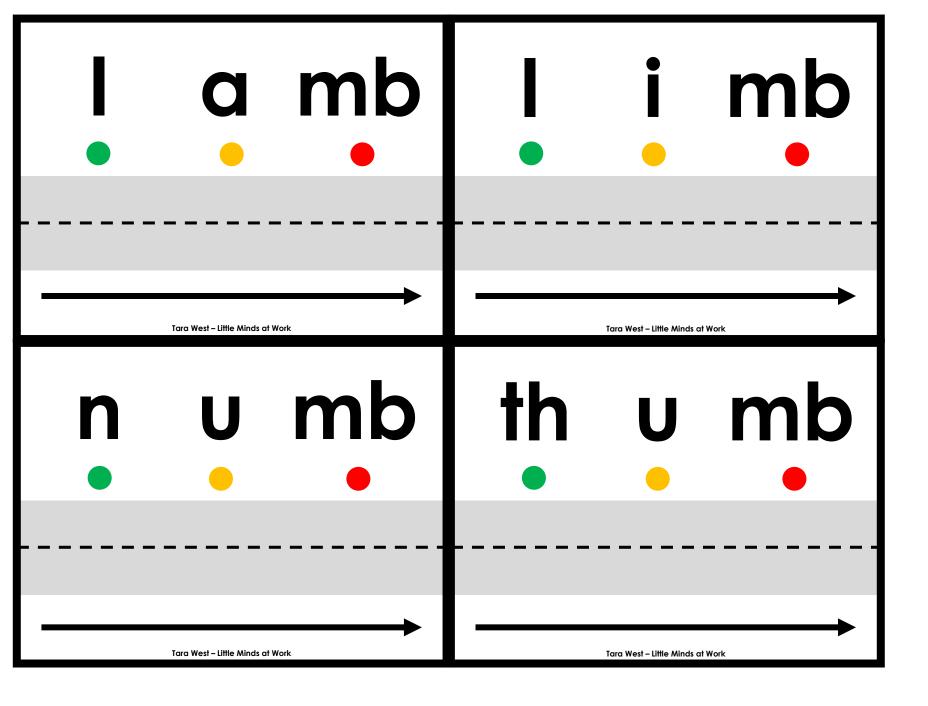

## A NOTE FROM TARA WEST

Thanks so much for downloading the free Hands-On and Engaging Learning packet: Drive the Sounds Fluency Cards. This packet offers over 1,200 hands-on and engaging fluency task cards. These fluency task cards can be used in multiple settings: whole-group instruction, small-group instruction, intervention group, independent literacy center, and/or at-home supplement. Students will drive the car or manipulative along the road as they state each sound. Students will follow-up by writing the word. Students can be equipped with any type of car or manipulative. If you have questions, email me at littlemindsatworkLLC@gmail.com, follow me on