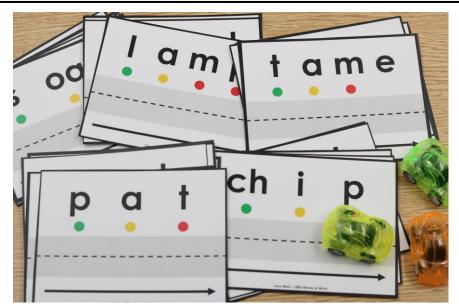

## A NOTE FROM TARA WEST

Thanks so much for downloading the free Hands-On and Engaging Learning packet: Drive the Sounds Fluency Cards. This packet offers over 1,200 hands-on and engaging fluency task cards. These fluency task cards can be used in multiple settings: whole-group instruction, small-group instruction, intervention group, independent literacy center, and/or at-home supplement. Students will drive the car or manipulative along the road as they state each sound. Students will follow-up by writing the word. Students can be equipped with any type of car or manipulative. If you have questions, email me at littlemindsatworkLLC@gmail.com, follow me on