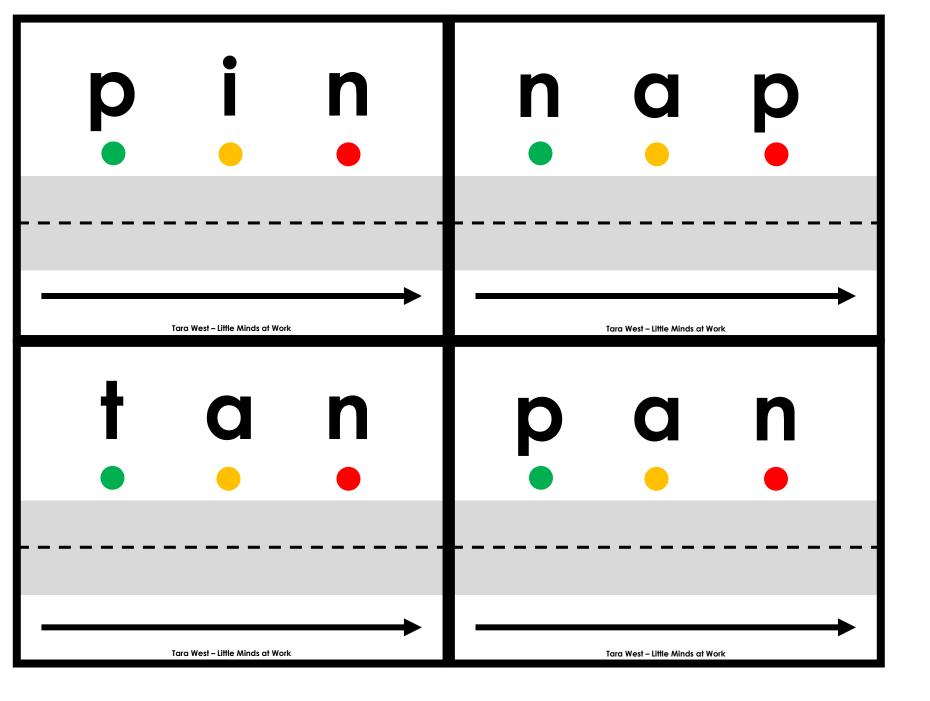

## A NOTE FROM TARA WEST

Thanks so much for downloading the free Hands-On and Engaging Learning packet: Drive the Sounds Fluency Cards. This packet offers over 1,200 hands-on and engaging fluency task cards. These fluency task cards can be used in multiple settings: whole-group instruction, small-group instruction, intervention group, independent literacy center, and/or at-home supplement. Students will drive the car or manipulative along the road as they state each sound. Students will follow-up by writing the word. Students can be equipped with any type of car or manipulative. If you have questions, email me at littlemindsatworkLLC@gmail.com, follow me on