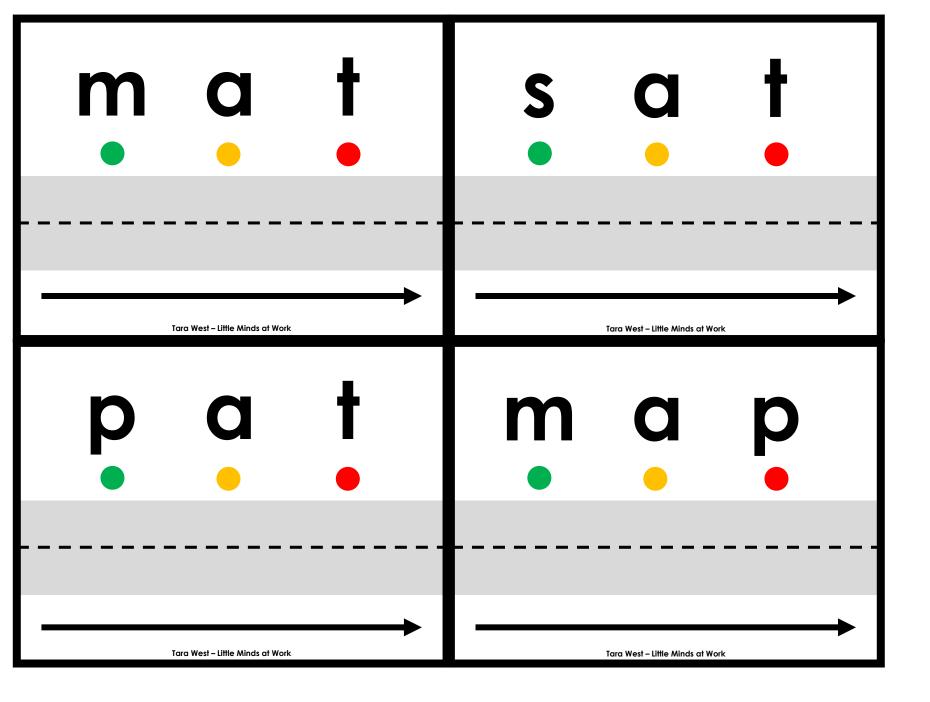

## A NOTE FROM TARA WEST

Thanks so much for downloading the free Hands-On and Engaging Learning packet: Drive the Sounds Fluency Cards. This packet offers over 1,200 hands-on and engaging fluency task cards. These fluency task cards can be used in multiple settings: whole-group instruction, small-group instruction, intervention group, independent literacy center, and/or at-home supplement. Students will drive the car or manipulative along the road as they state each sound. Students will follow-up by writing the word. Students can be equipped with any type of car or manipulative. If you have questions, email me at littlemindsatworkLLC@gmail.com, follow me on