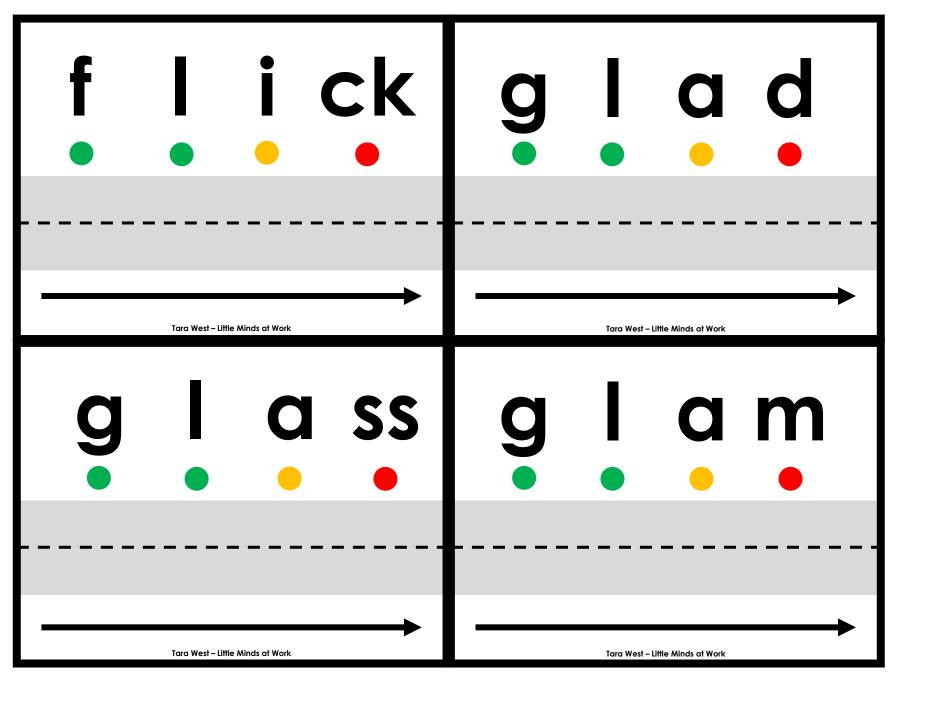

## A NOTE FROM TARA WEST

Thanks so much for downloading the free Hands-On and Engaging Learning packet: Drive the Sounds Fluency Cards. This packet offers over 1,200 hands-on and engaging fluency task cards. These fluency task cards can be used in multiple settings: whole-group instruction, small-group instruction, intervention group, independent literacy center, and/or at-home supplement. Students will drive the car or manipulative along the road as they state each sound. Students will follow-up by writing the word. Students can be equipped with any type of car or manipulative. If you have questions, email me at littlemindsatworkLLC@gmail.com, follow me on