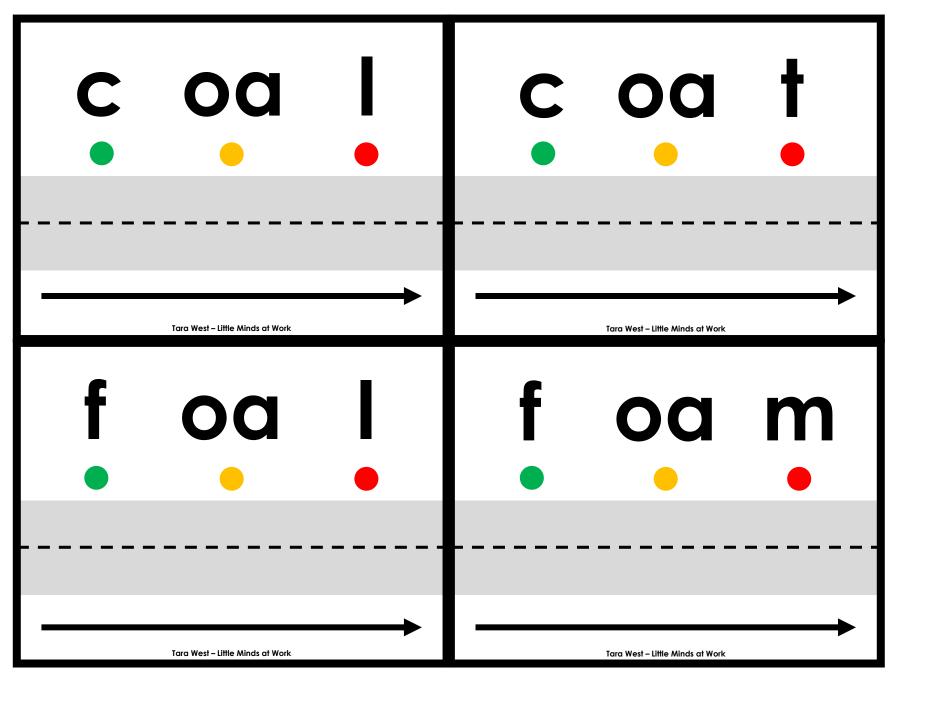

## A NOTE FROM TARA WEST

Thanks so much for downloading the free Hands-On and Engaging Learning packet: Drive the Sounds Fluency Cards. This packet offers over 1,200 hands-on and engaging fluency task cards. These fluency task cards can be used in multiple settings: whole-group instruction, small-group instruction, intervention group, independent literacy center, and/or at-home supplement. Students will drive the car or manipulative along the road as they state each sound. Students will follow-up by writing the word. Students can be equipped with any type of car or manipulative. If you have questions, email me at littlemindsatworkLLC@gmail.com, follow me on