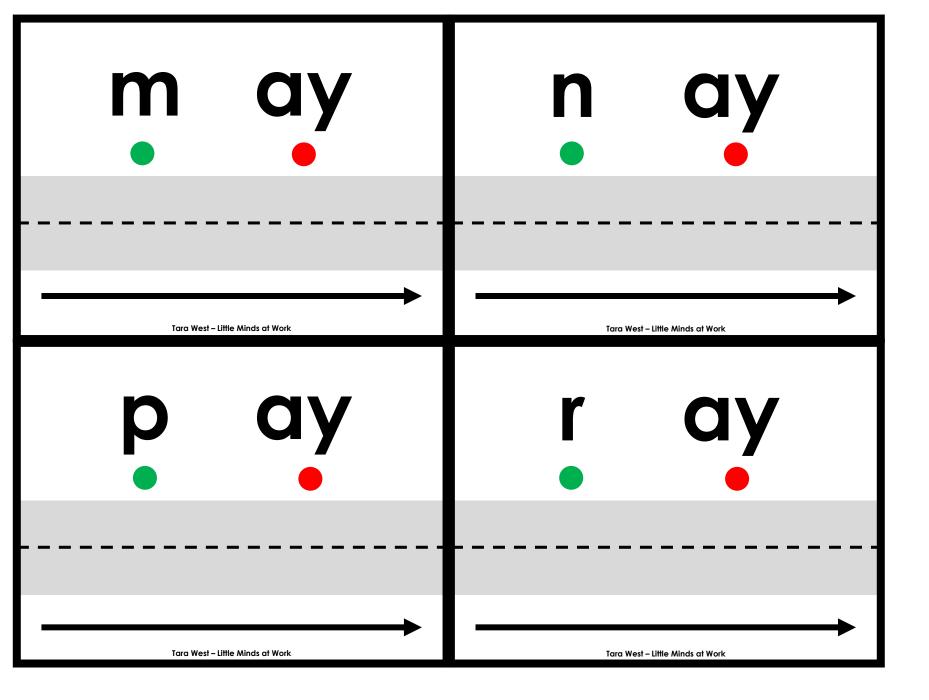

## A NOTE FROM TARA WEST

Thanks so much for downloading the free Hands-On and Engaging Learning packet: Drive the Sounds Fluency Cards. This packet offers over 1,200 hands-on and engaging fluency task cards. These fluency task cards can be used in multiple settings: whole-group instruction, small-group instruction, intervention group, independent literacy center, and/or at-home supplement. Students will drive the car or manipulative along the road as they state each sound. Students will follow-up by writing the word. Students can be equipped with any type of car or manipulative. If you have questions, email me at littlemindsatworkLLC@gmail.com, follow me on