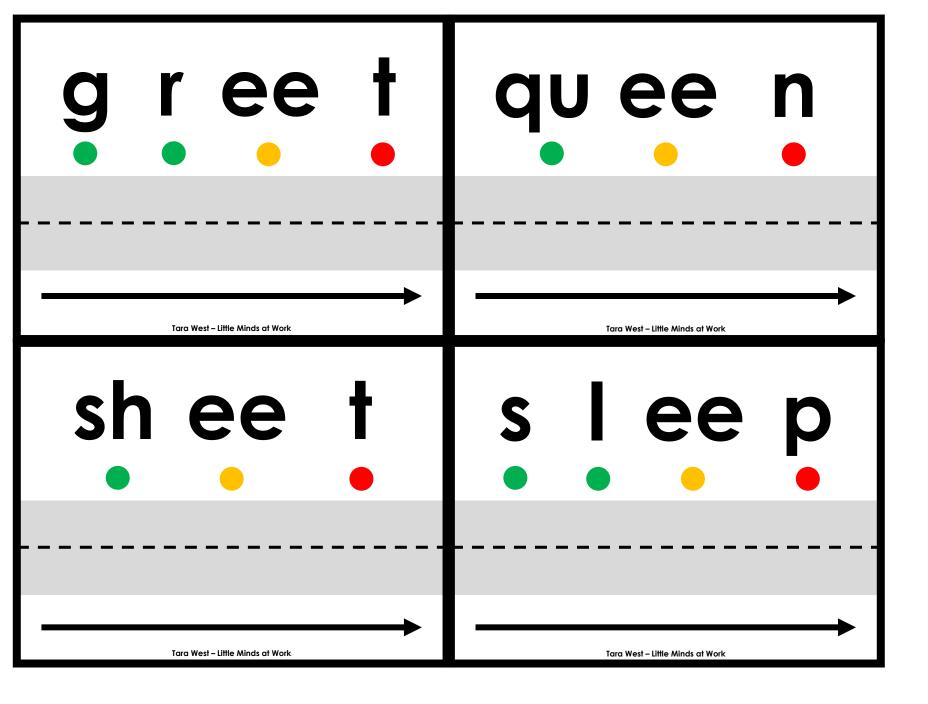

## A NOTE FROM TARA WEST

Thanks so much for downloading the free Hands-On and Engaging Learning packet: Drive the Sounds Fluency Cards. This packet offers over 1,200 hands-on and engaging fluency task cards. These fluency task cards can be used in multiple settings: whole-group instruction, small-group instruction, intervention group, independent literacy center, and/or at-home supplement. Students will drive the car or manipulative along the road as they state each sound. Students will follow-up by writing the word. Students can be equipped with any type of car or manipulative. If you have questions, email me at littlemindsatworkLLC@gmail.com, follow me on