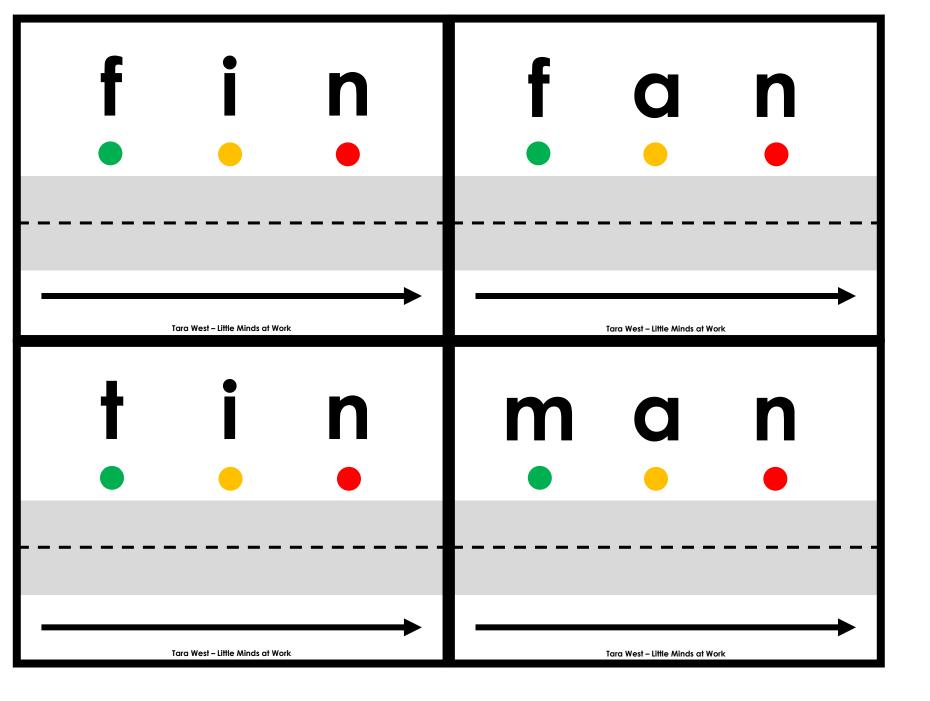

## A NOTE FROM TARA WEST

Thanks so much for downloading the free Hands-On and Engaging Learning packet: Drive the Sounds Fluency Cards. This packet offers over 1,200 hands-on and engaging fluency task cards. These fluency task cards can be used in multiple settings: whole-group instruction, small-group instruction, intervention group, independent literacy center, and/or at-home supplement. Students will drive the car or manipulative along the road as they state each sound. Students will follow-up by writing the word. Students can be equipped with any type of car or manipulative. If you have questions, email me at littlemindsatworkLLC@gmail.com, follow me on