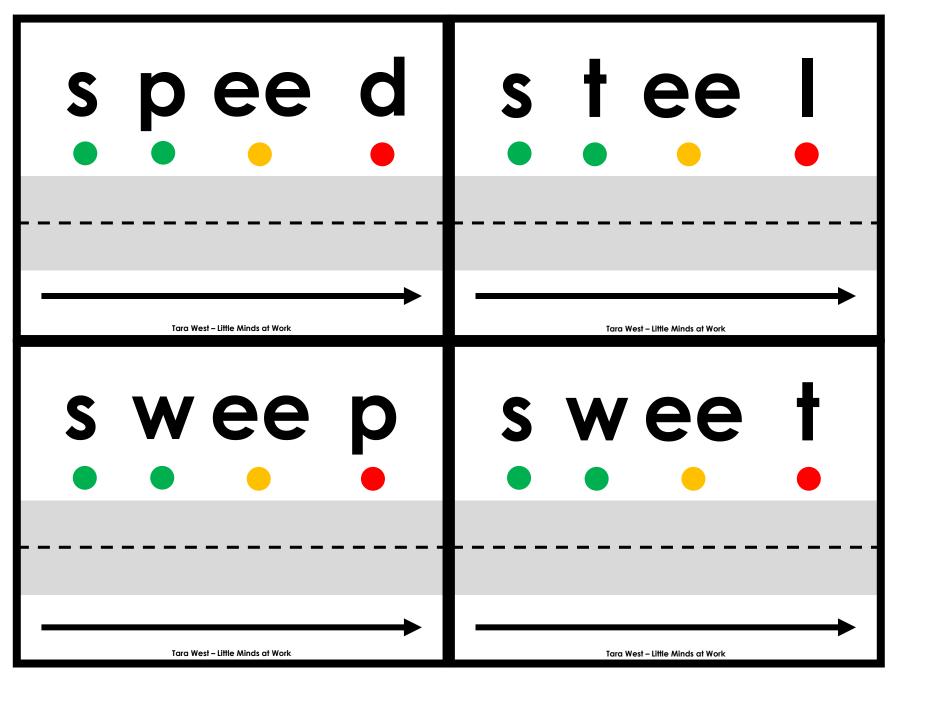

## A NOTE FROM TARA WEST

Thanks so much for downloading the free Hands-On and Engaging Learning packet: Drive the Sounds Fluency Cards. This packet offers over 1,200 hands-on and engaging fluency task cards. These fluency task cards can be used in multiple settings: whole-group instruction, small-group instruction, intervention group, independent literacy center, and/or at-home supplement. Students will drive the car or manipulative along the road as they state each sound. Students will follow-up by writing the word. Students can be equipped with any type of car or manipulative. If you have questions, email me at littlemindsatworkLLC@gmail.com, follow me on