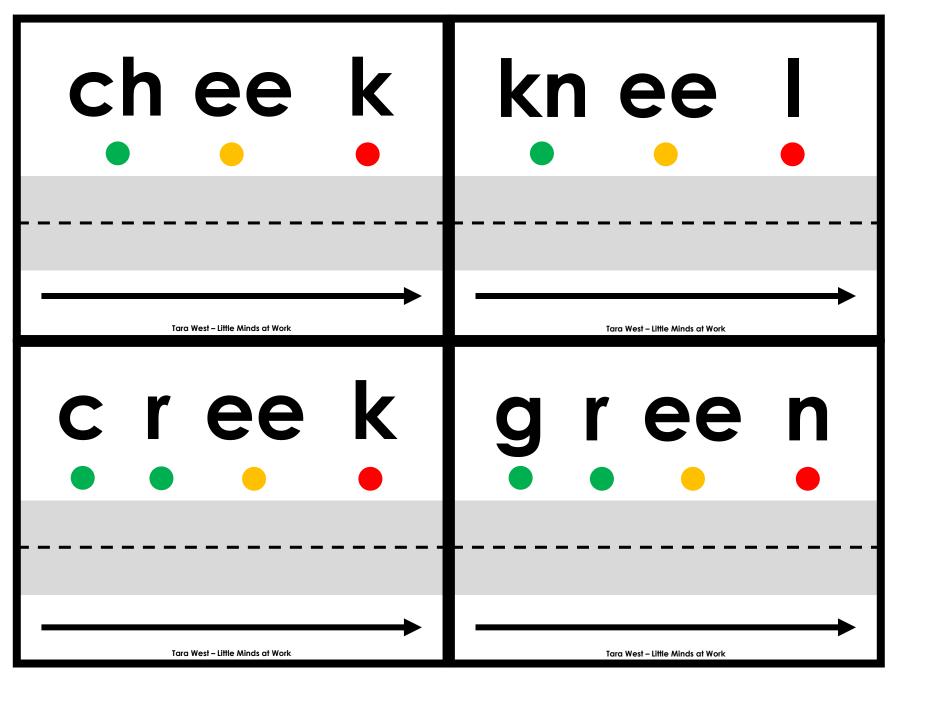

## A NOTE FROM TARA WEST

Thanks so much for downloading the free Hands-On and Engaging Learning packet: Drive the Sounds Fluency Cards. This packet offers over 1,200 hands-on and engaging fluency task cards. These fluency task cards can be used in multiple settings: whole-group instruction, small-group instruction, intervention group, independent literacy center, and/or at-home supplement. Students will drive the car or manipulative along the road as they state each sound. Students will follow-up by writing the word. Students can be equipped with any type of car or manipulative. If you have questions, email me at littlemindsatworkLLC@gmail.com, follow me on