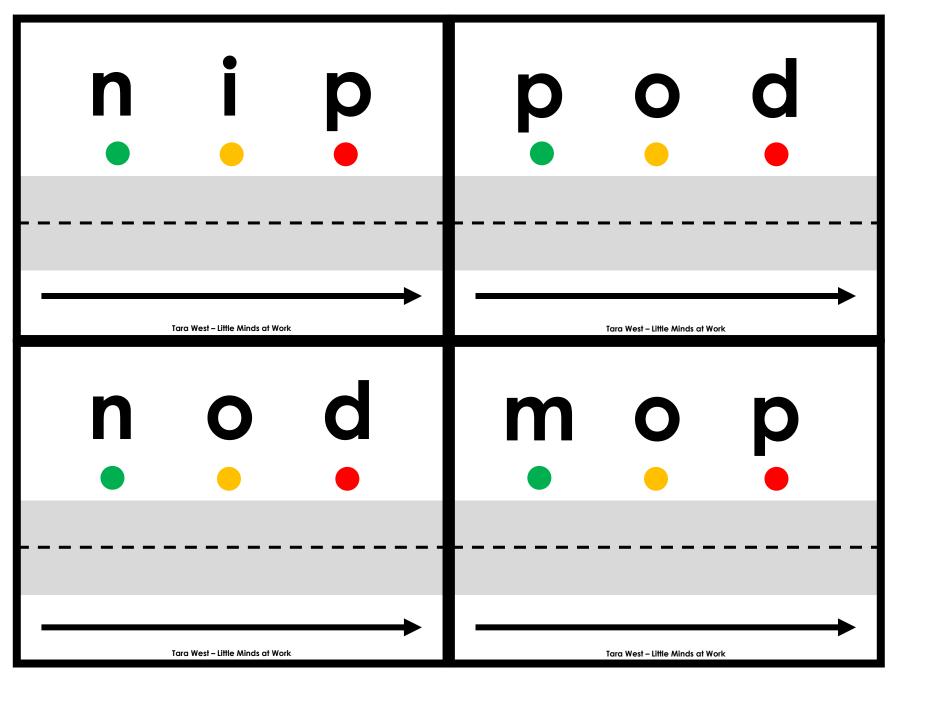

## A NOTE FROM TARA WEST

Thanks so much for downloading the free Hands-On and Engaging Learning packet: Drive the Sounds Fluency Cards. This packet offers over 1,200 hands-on and engaging fluency task cards. These fluency task cards can be used in multiple settings: whole-group instruction, small-group instruction, intervention group, independent literacy center, and/or at-home supplement. Students will drive the car or manipulative along the road as they state each sound. Students will follow-up by writing the word. Students can be equipped with any type of car or manipulative. If you have questions, email me at littlemindsatworkLLC@gmail.com, follow me on