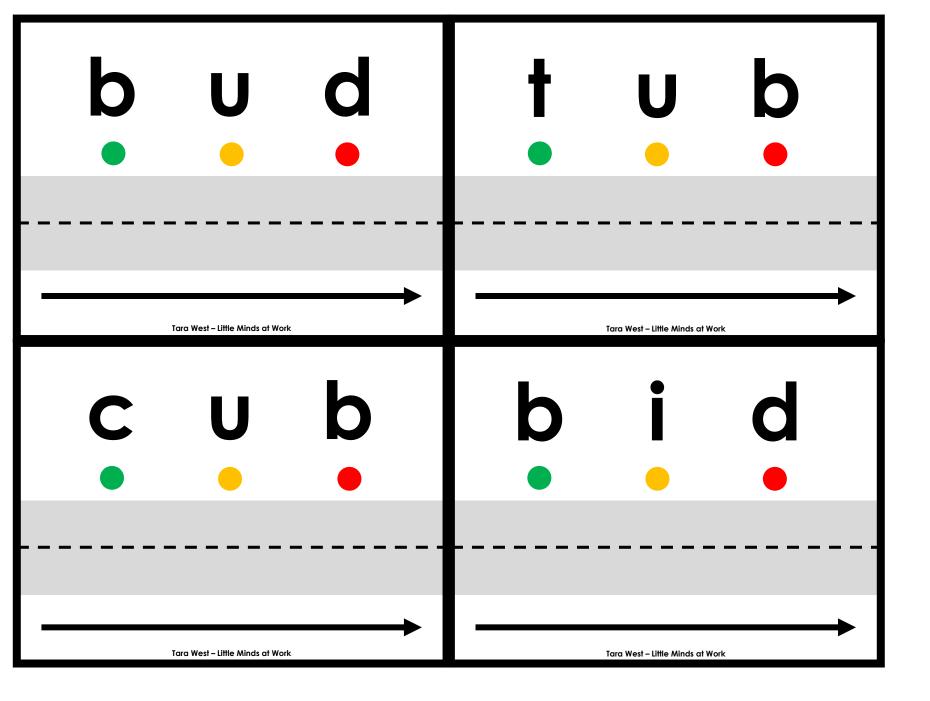

## A NOTE FROM TARA WEST

Thanks so much for downloading the free Hands-On and Engaging Learning packet: Drive the Sounds Fluency Cards. This packet offers over 1,200 hands-on and engaging fluency task cards. These fluency task cards can be used in multiple settings: whole-group instruction, small-group instruction, intervention group, independent literacy center, and/or at-home supplement. Students will drive the car or manipulative along the road as they state each sound. Students will follow-up by writing the word. Students can be equipped with any type of car or manipulative. If you have questions, email me at littlemindsatworkLLC@gmail.com, follow me on