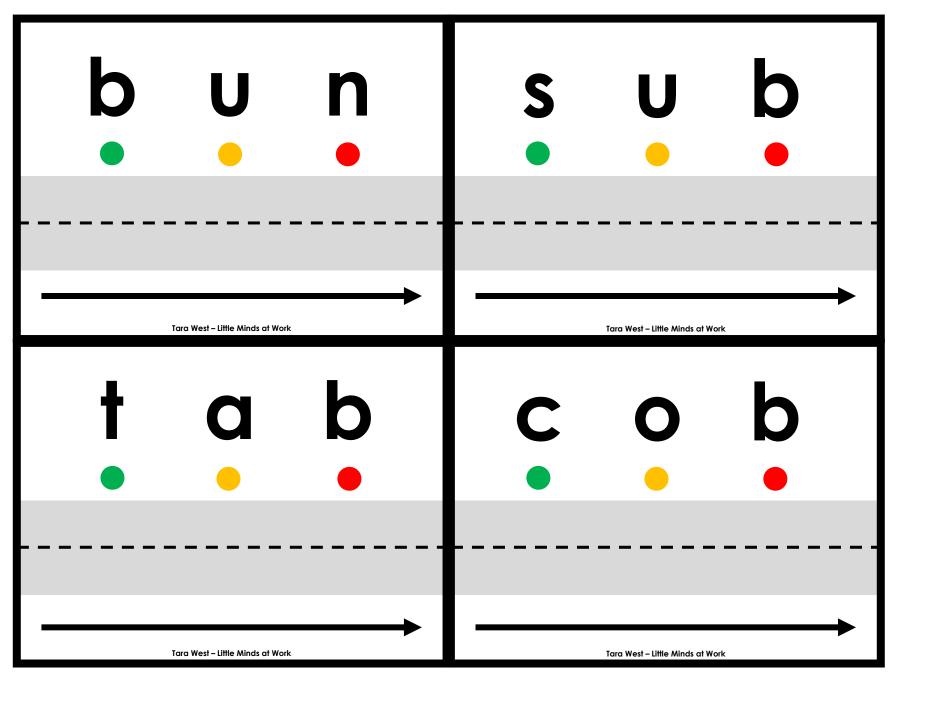

## A NOTE FROM TARA WEST

Thanks so much for downloading the free Hands-On and Engaging Learning packet: Drive the Sounds Fluency Cards. This packet offers over 1,200 hands-on and engaging fluency task cards. These fluency task cards can be used in multiple settings: whole-group instruction, small-group instruction, intervention group, independent literacy center, and/or at-home supplement. Students will drive the car or manipulative along the road as they state each sound. Students will follow-up by writing the word. Students can be equipped with any type of car or manipulative. If you have questions, email me at littlemindsatworkLLC@gmail.com, follow me on