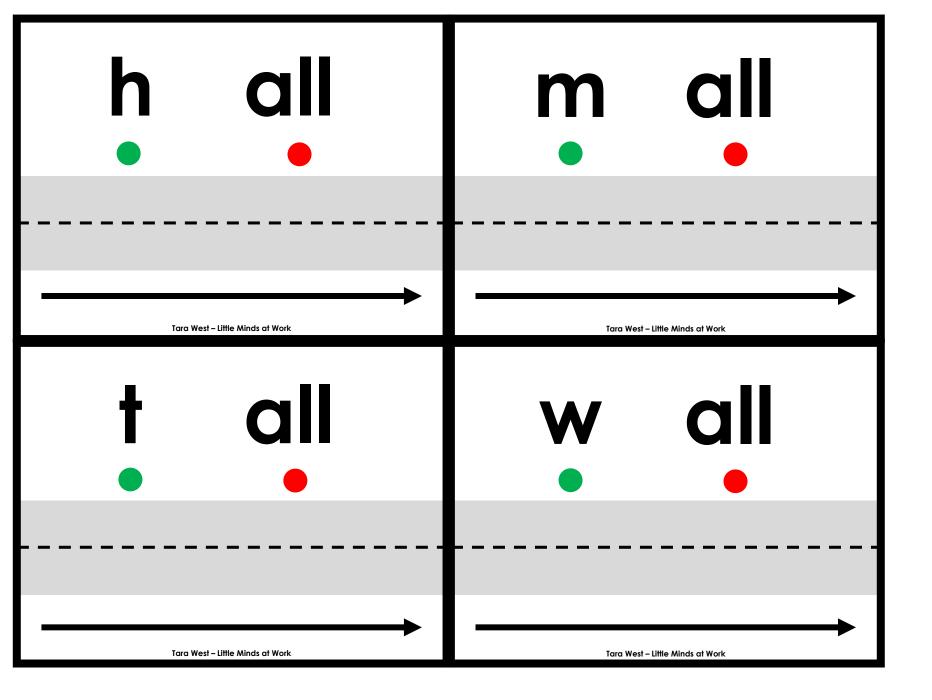

## A NOTE FROM TARA WEST

Thanks so much for downloading the free Hands-On and Engaging Learning packet: Drive the Sounds Fluency Cards. This packet offers over 1,200 hands-on and engaging fluency task cards. These fluency task cards can be used in multiple settings: whole-group instruction, small-group instruction, intervention group, independent literacy center, and/or at-home supplement. Students will drive the car or manipulative along the road as they state each sound. Students will follow-up by writing the word. Students can be equipped with any type of car or manipulative. If you have questions, email me at littlemindsatworkLLC@gmail.com, follow me on