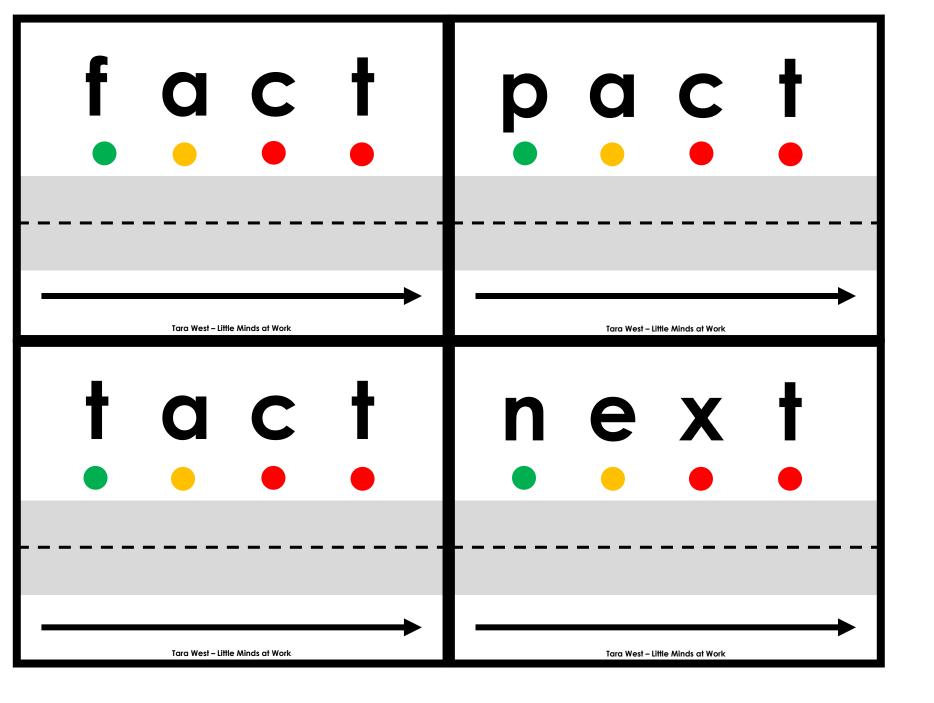

## A NOTE FROM TARA WEST

Thanks so much for downloading the free Hands-On and Engaging Learning packet: Drive the Sounds Fluency Cards. This packet offers over 1,200 hands-on and engaging fluency task cards. These fluency task cards can be used in multiple settings: whole-group instruction, small-group instruction, intervention group, independent literacy center, and/or at-home supplement. Students will drive the car or manipulative along the road as they state each sound. Students will follow-up by writing the word. Students can be equipped with any type of car or manipulative. If you have questions, email me at littlemindsatworkLLC@gmail.com, follow me on