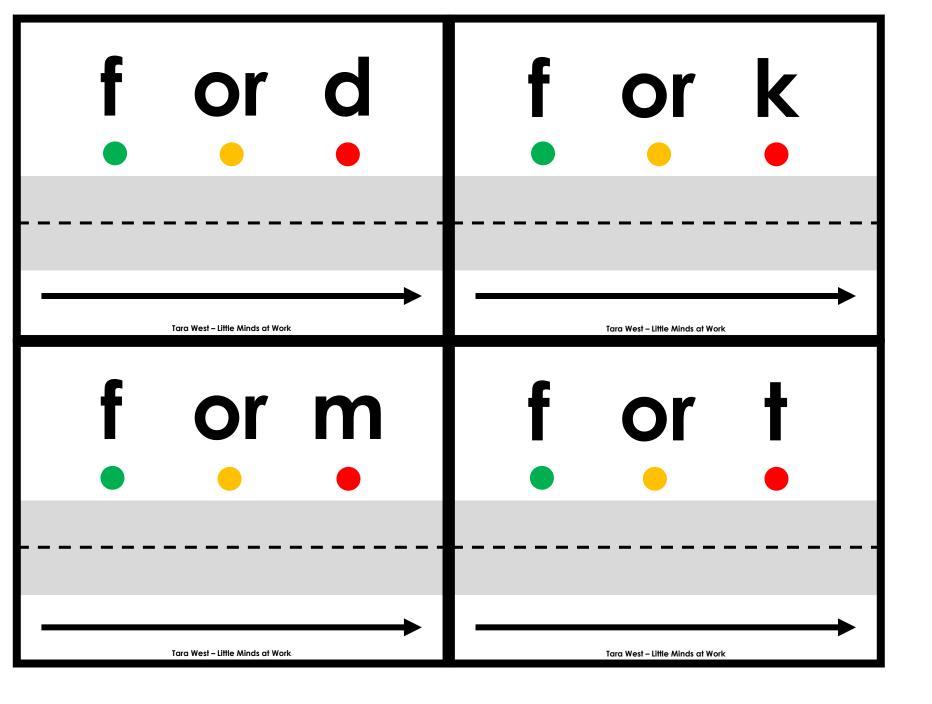

## A NOTE FROM TARA WEST

Thanks so much for downloading the free Hands-On and Engaging Learning packet: Drive the Sounds Fluency Cards. This packet offers over 1,200 hands-on and engaging fluency task cards. These fluency task cards can be used in multiple settings: whole-group instruction, small-group instruction, intervention group, independent literacy center, and/or at-home supplement. Students will drive the car or manipulative along the road as they state each sound. Students will follow-up by writing the word. Students can be equipped with any type of car or manipulative. If you have questions, email me at littlemindsatworkLLC@gmail.com, follow me on