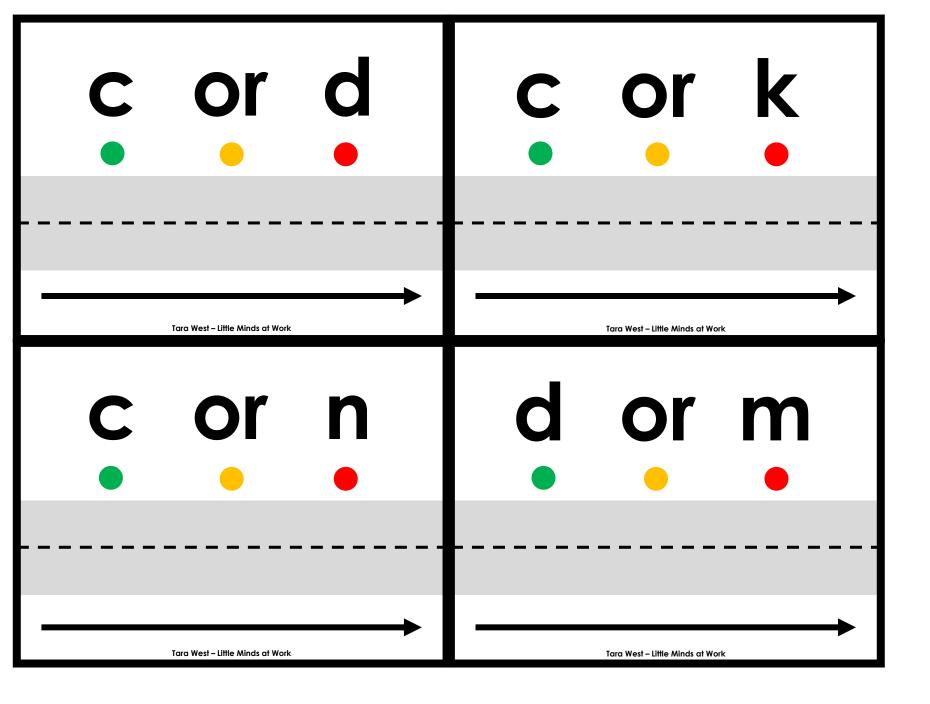

## A NOTE FROM TARA WEST

Thanks so much for downloading the free Hands-On and Engaging Learning packet: Drive the Sounds Fluency Cards. This packet offers over 1,200 hands-on and engaging fluency task cards. These fluency task cards can be used in multiple settings: whole-group instruction, small-group instruction, intervention group, independent literacy center, and/or at-home supplement. Students will drive the car or manipulative along the road as they state each sound. Students will follow-up by writing the word. Students can be equipped with any type of car or manipulative. If you have questions, email me at littlemindsatworkLLC@gmail.com, follow me on