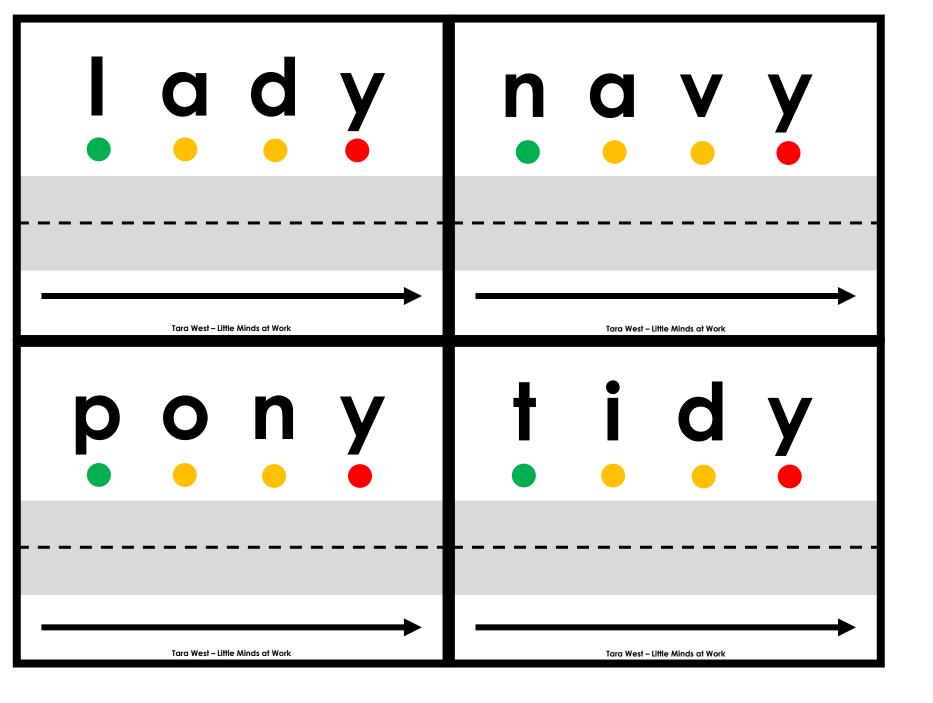

## A NOTE FROM TARA WEST

Thanks so much for downloading the free Hands-On and Engaging Learning packet: Drive the Sounds Fluency Cards. This packet offers over 1,200 hands-on and engaging fluency task cards. These fluency task cards can be used in multiple settings: whole-group instruction, small-group instruction, intervention group, independent literacy center, and/or at-home supplement. Students will drive the car or manipulative along the road as they state each sound. Students will follow-up by writing the word. Students can be equipped with any type of car or manipulative. If you have questions, email me at littlemindsatworkLLC@gmail.com, follow me on