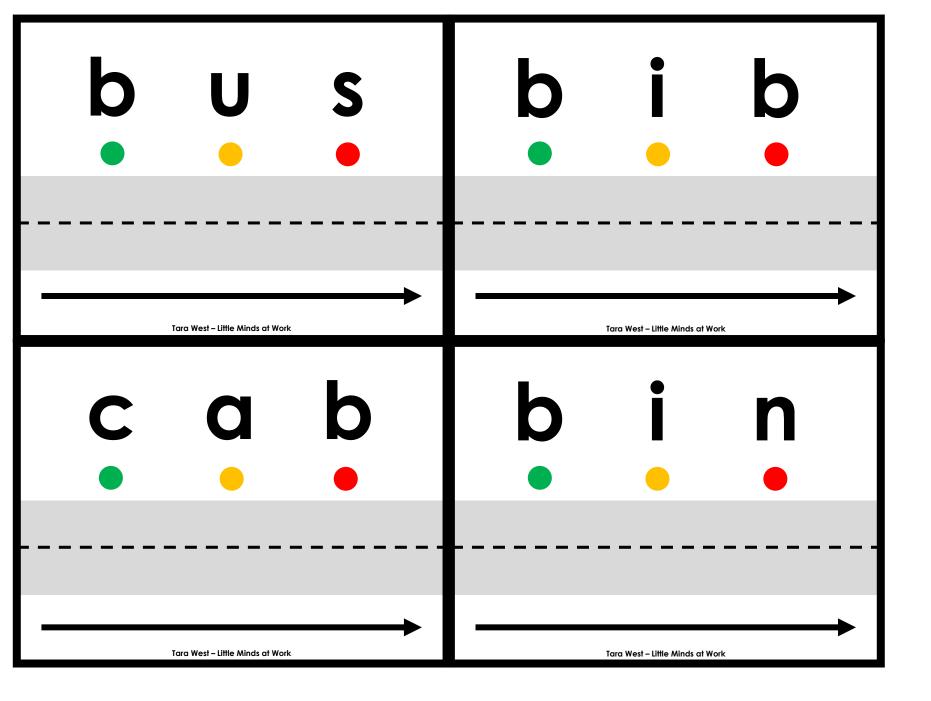

## A NOTE FROM TARA WEST

Thanks so much for downloading the free Hands-On and Engaging Learning packet: Drive the Sounds Fluency Cards. This packet offers over 1,200 hands-on and engaging fluency task cards. These fluency task cards can be used in multiple settings: whole-group instruction, small-group instruction, intervention group, independent literacy center, and/or at-home supplement. Students will drive the car or manipulative along the road as they state each sound. Students will follow-up by writing the word. Students can be equipped with any type of car or manipulative. If you have questions, email me at littlemindsatworkLLC@gmail.com, follow me on