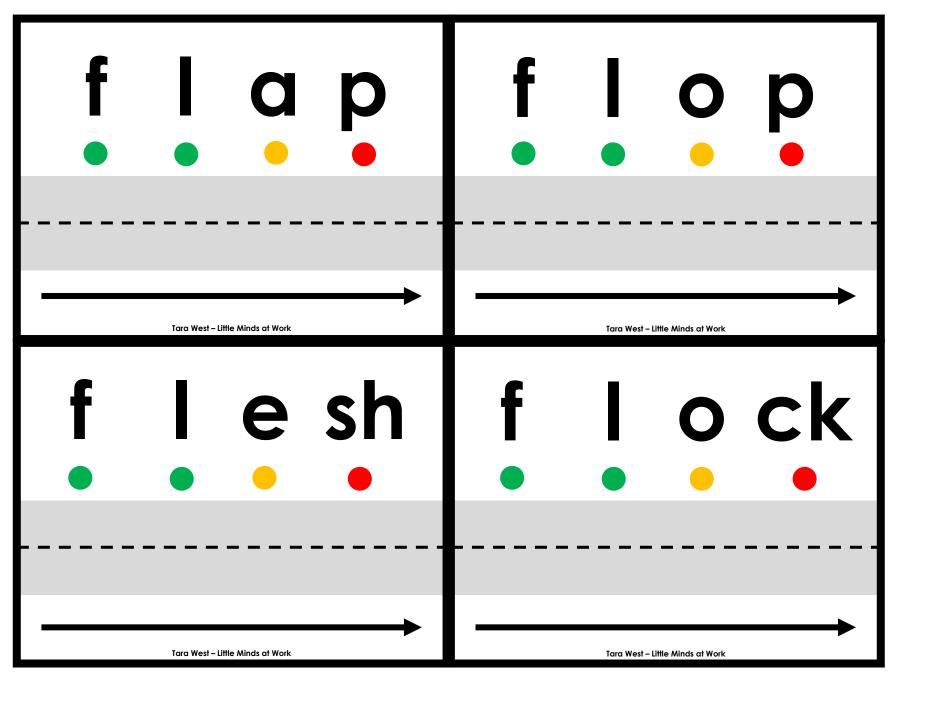

## A NOTE FROM TARA WEST

Thanks so much for downloading the free Hands-On and Engaging Learning packet: Drive the Sounds Fluency Cards. This packet offers over 1,200 hands-on and engaging fluency task cards. These fluency task cards can be used in multiple settings: whole-group instruction, small-group instruction, intervention group, independent literacy center, and/or at-home supplement. Students will drive the car or manipulative along the road as they state each sound. Students will follow-up by writing the word. Students can be equipped with any type of car or manipulative. If you have questions, email me at littlemindsatworkLLC@gmail.com, follow me on