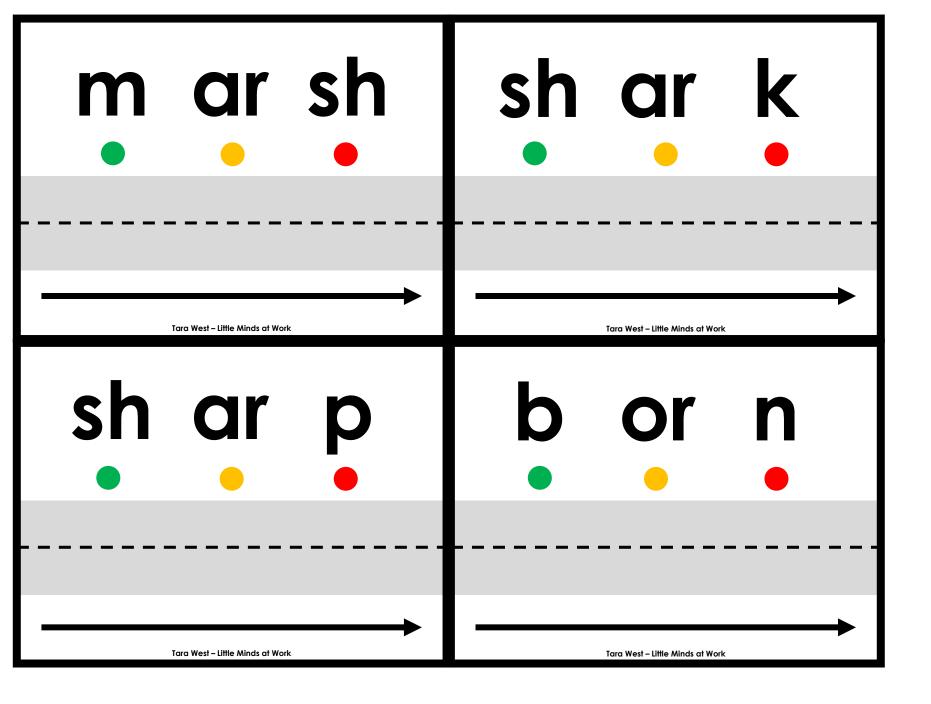

## A NOTE FROM TARA WEST

Thanks so much for downloading the free Hands-On and Engaging Learning packet: Drive the Sounds Fluency Cards. This packet offers over 1,200 hands-on and engaging fluency task cards. These fluency task cards can be used in multiple settings: whole-group instruction, small-group instruction, intervention group, independent literacy center, and/or at-home supplement. Students will drive the car or manipulative along the road as they state each sound. Students will follow-up by writing the word. Students can be equipped with any type of car or manipulative. If you have questions, email me at littlemindsatworkLLC@gmail.com, follow me on