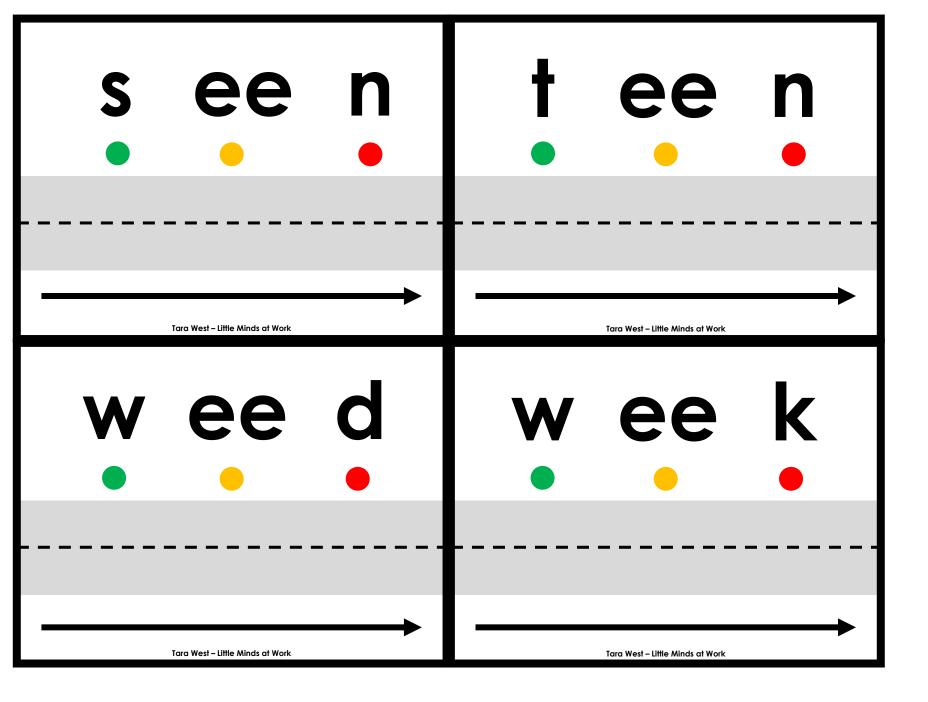

## A NOTE FROM TARA WEST

Thanks so much for downloading the free Hands-On and Engaging Learning packet: Drive the Sounds Fluency Cards. This packet offers over 1,200 hands-on and engaging fluency task cards. These fluency task cards can be used in multiple settings: whole-group instruction, small-group instruction, intervention group, independent literacy center, and/or at-home supplement. Students will drive the car or manipulative along the road as they state each sound. Students will follow-up by writing the word. Students can be equipped with any type of car or manipulative. If you have questions, email me at littlemindsatworkLLC@gmail.com, follow me on