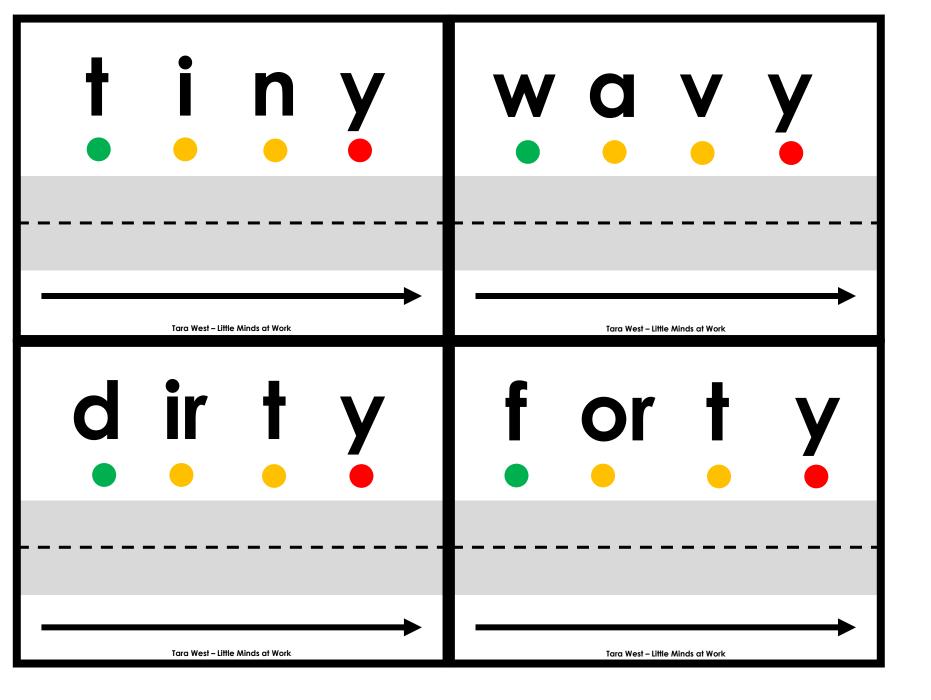

## A NOTE FROM TARA WEST

Thanks so much for downloading the free Hands-On and Engaging Learning packet: Drive the Sounds Fluency Cards. This packet offers over 1,200 hands-on and engaging fluency task cards. These fluency task cards can be used in multiple settings: whole-group instruction, small-group instruction, intervention group, independent literacy center, and/or at-home supplement. Students will drive the car or manipulative along the road as they state each sound. Students will follow-up by writing the word. Students can be equipped with any type of car or manipulative. If you have questions, email me at littlemindsatworkLLC@gmail.com, follow me on