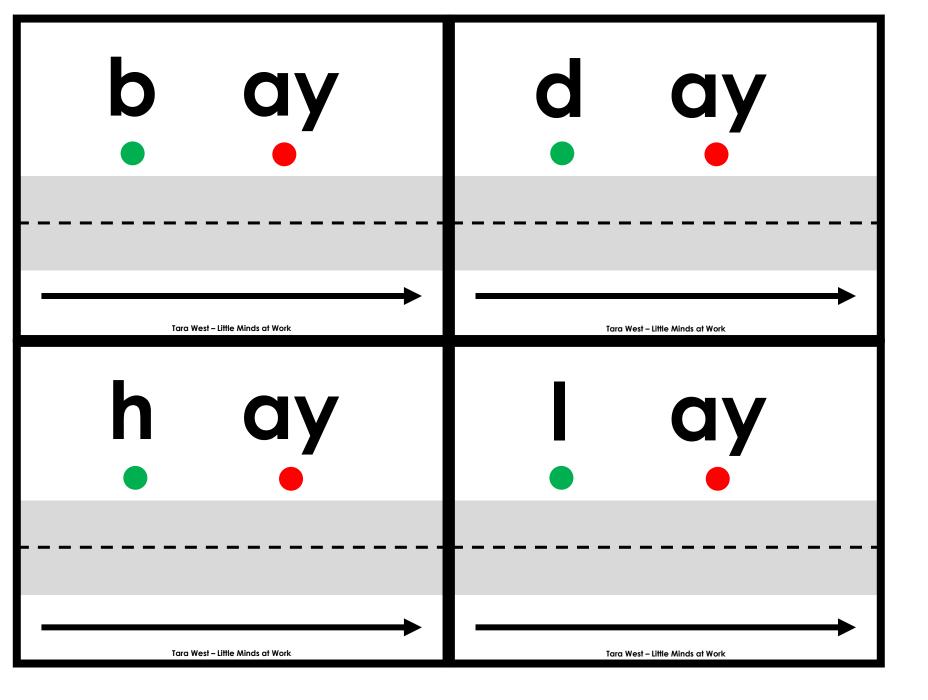

## A NOTE FROM TARA WEST

Thanks so much for downloading the free Hands-On and Engaging Learning packet: Drive the Sounds Fluency Cards. This packet offers over 1,200 hands-on and engaging fluency task cards. These fluency task cards can be used in multiple settings: whole-group instruction, small-group instruction, intervention group, independent literacy center, and/or at-home supplement. Students will drive the car or manipulative along the road as they state each sound. Students will follow-up by writing the word. Students can be equipped with any type of car or manipulative. If you have questions, email me at littlemindsatworkLLC@gmail.com, follow me on