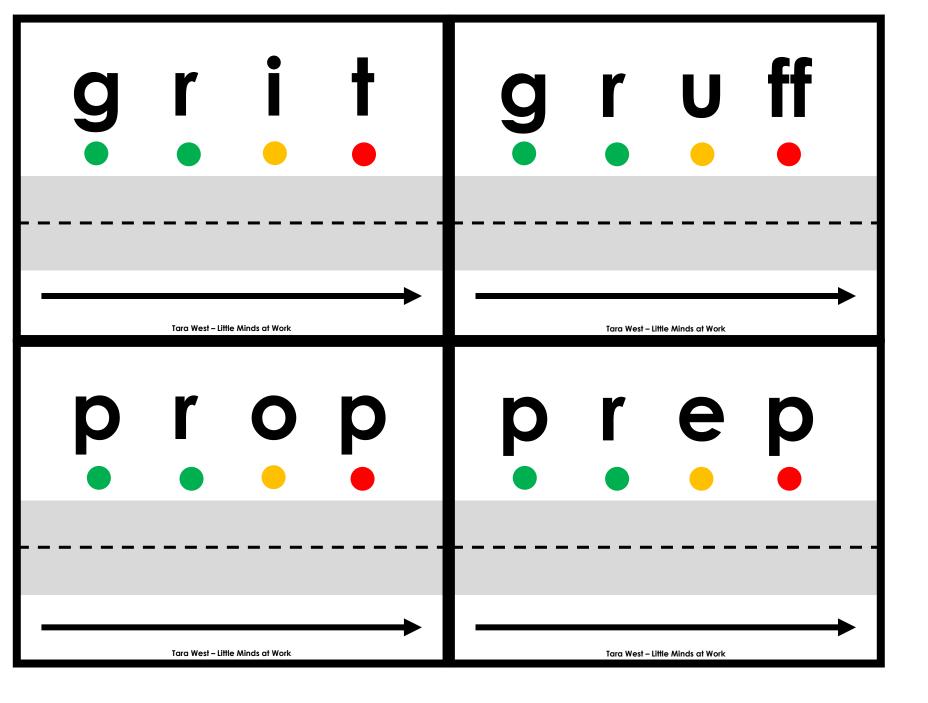

## A NOTE FROM TARA WEST

Thanks so much for downloading the free Hands-On and Engaging Learning packet: Drive the Sounds Fluency Cards. This packet offers over 1,200 hands-on and engaging fluency task cards. These fluency task cards can be used in multiple settings: whole-group instruction, small-group instruction, intervention group, independent literacy center, and/or at-home supplement. Students will drive the car or manipulative along the road as they state each sound. Students will follow-up by writing the word. Students can be equipped with any type of car or manipulative. If you have questions, email me at littlemindsatworkLLC@gmail.com, follow me on