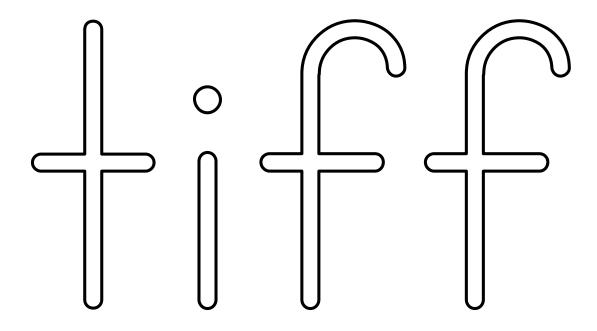

et: Unit 3 skillbased and HFW Dough Mats. This packet offers 155 dough mats. The Unit 3 dough mats can be used in multiple settings: whole-group instruction, smallgroup instruction, intervention group, or in an independent literacy center. Students will state the word, focus picture icon, and then build the word using dough snakes. Students can roll dough snakes that match the green, yellow, red strokes approach as well. If you have any additional questions as always, feel free to email me at littlemindsatworkLLC@gmail.com, follow me on <u>Facebook</u>, or visit my blog, <u>Little Minds at Work</u>.





























































































































































































































































































































































































































































#### DECODABLE DOUGH MAT















































































































































## HFW DOUGH MAT









## HFW DOUGH MAT





















## HFW DOUGH MAT











This packet is the property of Tara West of Little Minds at Work and is protected through copyright and trademark registrations. All rights reserved.

No part of this digital download may be reproduced electronically, shared without additional licenses, or placed on the internet for othe