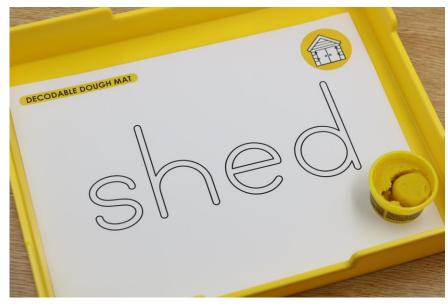

#### A NOTE FROM TARA WEST

Thanks so much for downloading the free Guided Phonics + Beyond supplemental packet: Unit 3 skillbased and HFW Dough Mats. This packet offers 155 dough mats. The Unit 3 dough mats can be used in multiple settings: whole-group instruction, smallgroup instruction, intervention group, or in an independent literacy center. Students will state the word, focus picture icon, and then build the word using dough snakes. Students can roll dough snakes that match the green, yellow, red strokes approach as well. If you have any additional questions as always, feel free to email me at littlemindsatworkLLC@gmail.com, follow me on <u>Facebook</u>, or visit my blog, <u>Little Minds at Work</u>.

#### DECODABLE DOUGH MAT