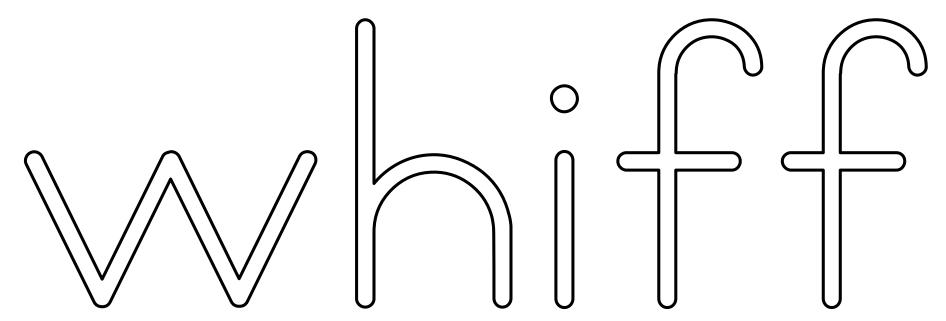

packet: Unit 3 skillbased and HFW Dough Mats. This packet offers 155 dough mats. The Unit 3 dough mats can be used in multiple settings: whole-group instruction, smallgroup instruction, intervention group, or in an independent literacy center. Students will state the word, focus picture icon, and then build the word using dough snakes. Students can roll dough snakes that match the green, yellow, red strokes approach as well. If you have any additional questions as always, feel free to email me at littlemindsatworkLLC@gmail.com, follow me on <u>Facebook</u>, or visit my blog, <u>Little Minds at Work</u>.





























































































































































































































































































































































































































































#### DECODABLE DOUGH MAT















































































































































## HFW DOUGH MAT









## HFW DOUGH MAT





















## HFW DOUGH MAT











This packet is the property of Tara West of Little Minds at Work and is protected through copyright and trademark registrations. All rights reserved.

No part of this digital download may be reproduced electronically, shared without additional licenses, or placed on the internet for