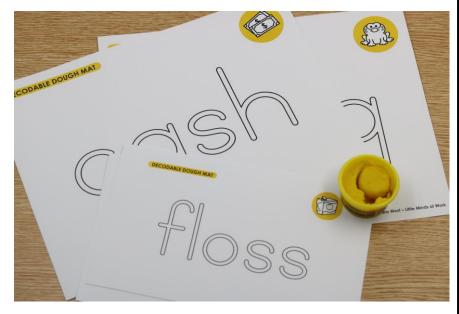

#### A NOTE FROM TARA WEST

Thanks so much for downloading the free Guided Phonics + Beyond supplemental packet: Unit 3 skillbased and HFW Dough Mats. This packet offers 155 dough mats. The Unit 3 dough mats can be used in multiple settings: whole-group instruction, smallgroup instruction, intervention group, or in an independent literacy center. Students will state the word, focus picture icon, and then build the word using dough snakes. Students can roll dough snakes that match the green, yellow, red strokes approach as well. If you have any additional questions as always, feel free to email me at littlemindsatworkLLC@gmail.com, follow me on <u>Facebook</u>, or visit my blog, <u>Little Minds at Work</u>.

#### DECODABLE DOUGH MAT