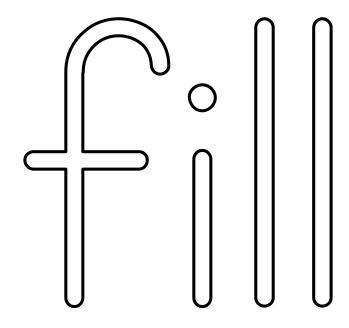

s + Beyond supplemental packet: Unit 3 skillbased and HFW Dough Mats. This packet offers 155 dough mats. The Unit 3 dough mats can be used in multiple settings: whole-group instruction, smallgroup instruction, intervention group, or in an independent literacy center. Students will state the word, focus picture icon, and then build the word using dough snakes. Students can roll dough snakes that match the green, yellow, red strokes approach as well. If you have any additional questions as always, feel free to email me at littlemindsatworkLLC@gmail.com, follow me on <u>Facebook</u>, or visit my blog, <u>Little Minds at Work</u>.





























































































































































































































































































































































































































































#### DECODABLE DOUGH MAT















































































































































## HFW DOUGH MAT









## HFW DOUGH MAT





















## HFW DOUGH MAT











This packet is the property of Tara West of Little Minds at Work and is protected through copyright and trademark registrations. All rights reserved.

No part of this digital download may be reproduced electronically, shared without additional licenses, or pla