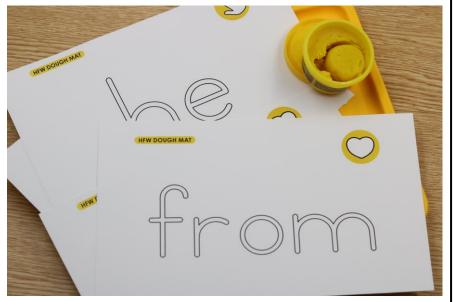

#### A NOTE FROM TARA WEST

Thanks so much for downloading the free Guided Phonics + Beyond supplemental packet: Unit 3 skillbased and HFW Dough Mats. This packet offers 155 dough mats. The Unit 3 dough mats can be used in multiple settings: whole-group instruction, smallgroup instruction, intervention group, or in an independent literacy center. Students will state the word, focus picture icon, and then build the word using dough snakes. Students can roll dough snakes that match the green, yellow, red strokes approach as well. If you have any additional questions as always, feel free to email me at littlemindsatworkLLC@gmail.com, follow me on <u>Facebook</u>, or visit my blog, <u>Little Minds at Work</u>.

## HFW DOUGH MAT

## HFW DOUGH MAT

This packet is the property of Tara West of Little Minds at Work and is protected through copyright and trademark registrations. All rights reserved.

No part of this digital download may be reproduced electronically, shared without additional licenses, or placed on the internet for others to access without the prior permission from the publisher, Tara West.