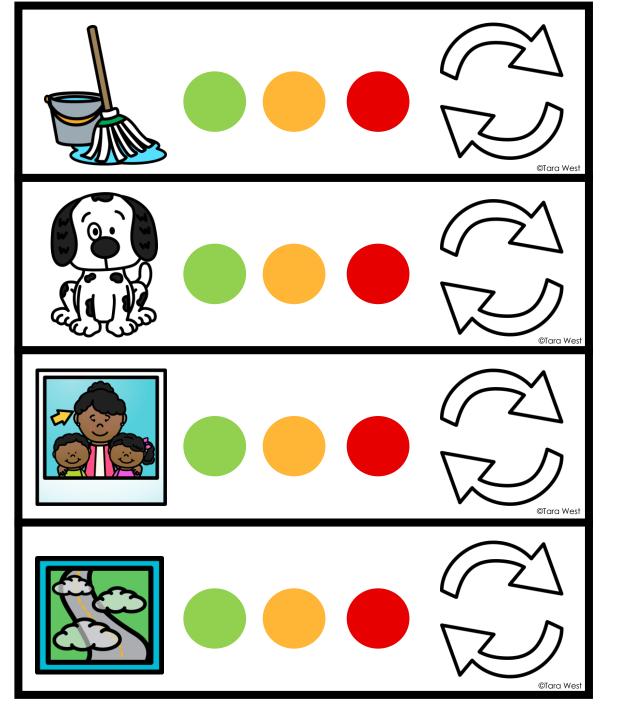

|







| -          |  |   |
|------------|--|---|
| ©Tara West |  |   |
|            |  |   |
|            |  | I |
|            |  |   |



©Tara West

| Contraction of the second seco |
|-----------------------------------------------------------------------------------------------------------------------------------------------------------------------------------------------------------------------------------------------------------------------------------------------------------------------------------------------------------------------------------------------------------------------------------------------------------------------------------------------------------------------------------------------------------------------------------------------------------------------------------