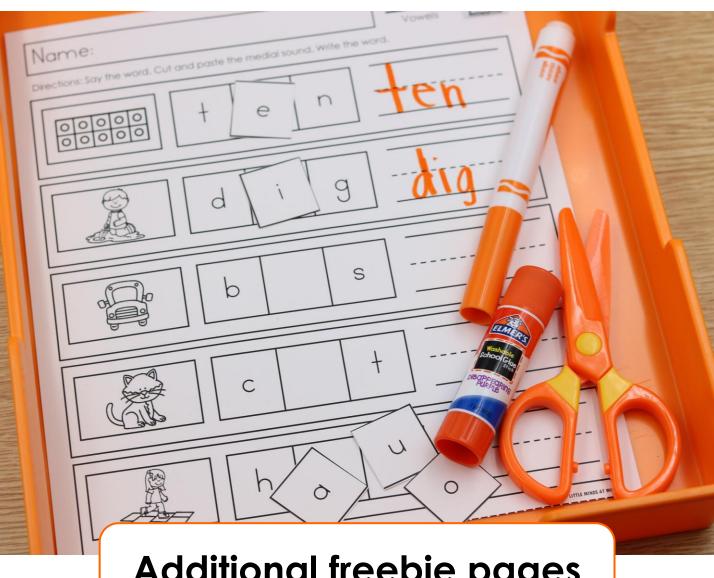

## A NOTE FROM TARA WEST

Thanks so much for downloading my free Guided Phonics + Beyond supplemental packet: Unit 2 (CVC words) printable practice sheets Part 2. These sheets can be used in multiple settings: whole-group instruction, small-group instruction, independent literacy center, and/or at-home supplement. Students will say the word, cut and paste the

missing sound, and write the matching word. If you have any additional questions as always, feel free to email littlemindsatworkLLC@gmail.com, follow me on Facebook, or visit my blog, Little Minds at Work.