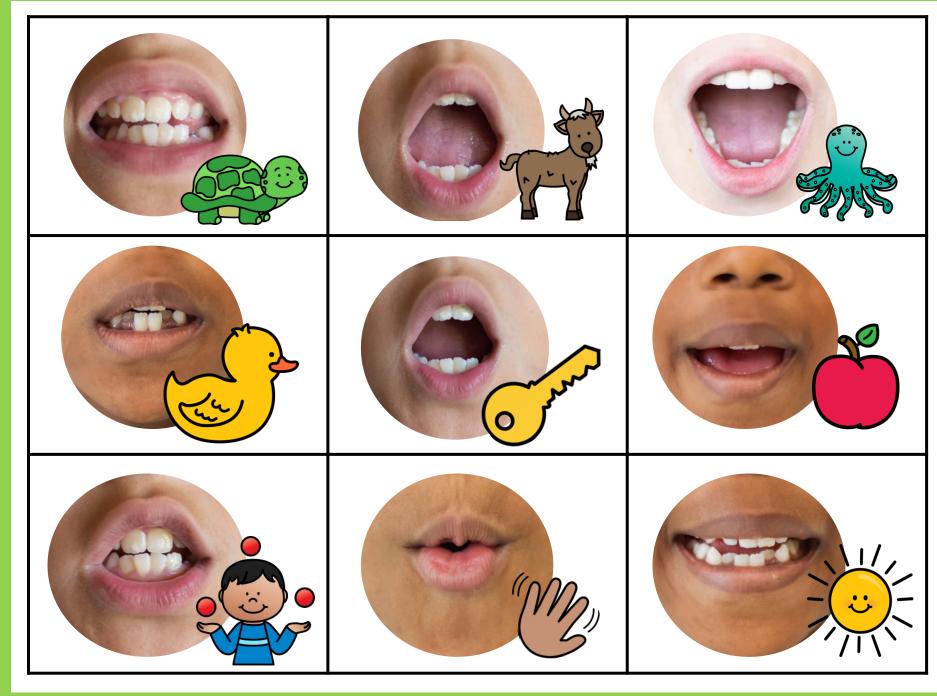

tore their magnetic letters. Use the built-in word mapping mats to extend the learning. If you have any additional questions, feel free to email me at littlemindsatworkLLC@gmail.com, follow me on Facebook, or visit my blog, Little Minds at Work.







**UNIT I** 

**UNIT 2** 

**UNIT 3** 

**UNIT 4** 

UNIT 5

**UNIT 6** 









Tara West – Little Minds at Work

















Tara West – Little Minds at Work























## **UNIT 1 (ALPHABET AND SOUNDS)**

additional color options











































|  |  | S |  |
|--|--|---|--|
|  |  | 7 |  |











































|  |  |   | <b>6</b> |  |
|--|--|---|----------|--|
|  |  |   |          |  |
|  |  | 5 |          |  |
|  |  |   |          |  |











































|  |  | 5 |  |
|--|--|---|--|
|  |  |   |  |























































































|  |  | <b>f</b> |  |
|--|--|----------|--|
|  |  |          |  |
|  |  |          |  |
|  |  |          |  |































Tara West – Little Minds at Work sat, sap, mad, tap, sad, pad, map, mat, tap, tad

## nomidfp

















Tara West – Little Minds at Work nap, dim, fan, pin, pan, fin, man, dip



Tara West – Little Minds at Work dot, pot, cot, pod, nod, top, cod, cop



Tara West – Little Minds at Work bag, bad, bat, dig, big, bit, gab, pig



















Tara West - Little Minds at Work hop, net, hot, pet, pen, hog, hen, ten

## romuotleg













Tara West – Little Minds at Work















Tara West – Little Min