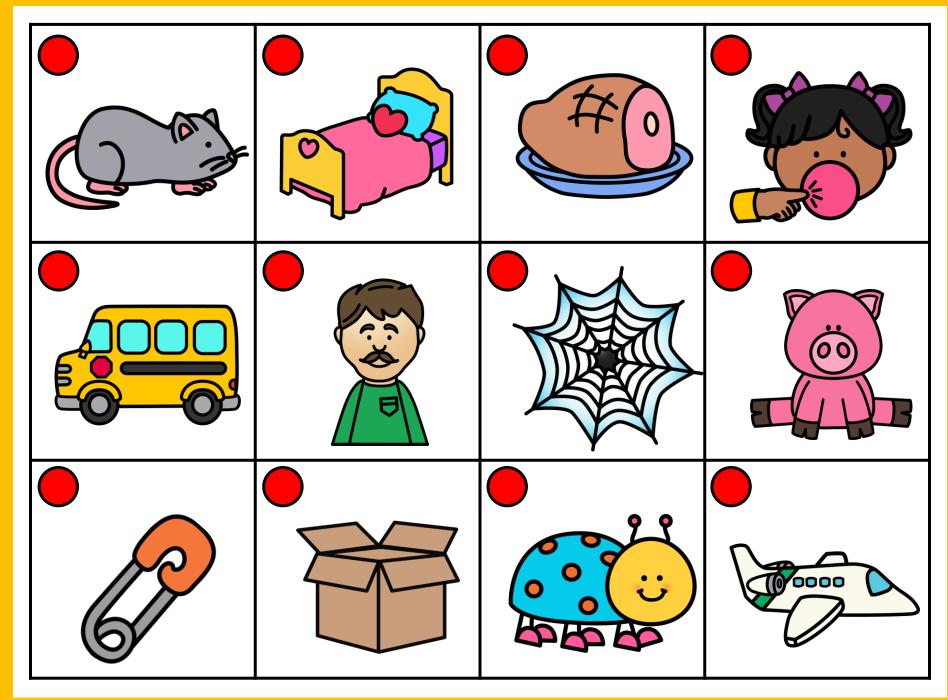

## **UNIT 1 (ALPHABET AND SOUNDS)**

additional color options

|  |  | S |  |
|--|--|---|--|
|  |  | 7 |  |

|  |  |   | <b>6</b> |  |
|--|--|---|----------|--|
|  |  |   |          |  |
|  |  | 5 |          |  |
|  |  |   |          |  |

|  |  | 5 |  |
|--|--|---|--|
|  |  |   |  |

|  |  | <b>f</b> |  |
|--|--|----------|--|
|  |  |          |  |
|  |  |          |  |
|  |  |          |  |

Tara West – Little Minds at Work sat, sap, mad, tap, sad, pad, map, mat, tap, tad