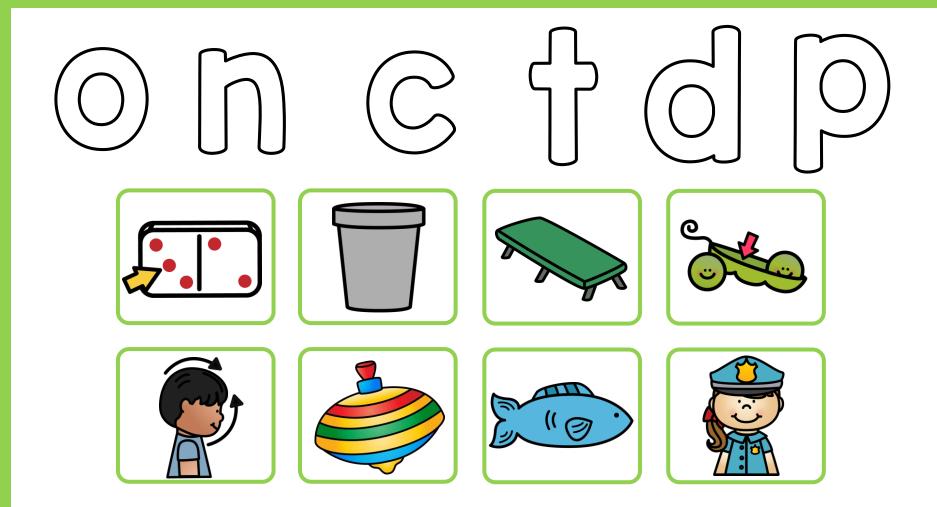

## **UNIT 1 (ALPHABET AND SOUNDS)**

additional color options

|  |  | S |  |
|--|--|---|--|
|  |  | 7 |  |

|  |  |   | <b>6</b> |  |
|--|--|---|----------|--|
|  |  |   |          |  |
|  |  | 5 |          |  |
|  |  |   |          |  |

|  |  | 5 |  |
|--|--|---|--|
|  |  |   |  |

|  |  | <b>f</b> |  |
|--|--|----------|--|
|  |  |          |  |
|  |  |          |  |
|  |  |          |  |

Tara West – Little Minds at Work sat, sap, mad, tap, sad, pad, map, mat, tap, tad