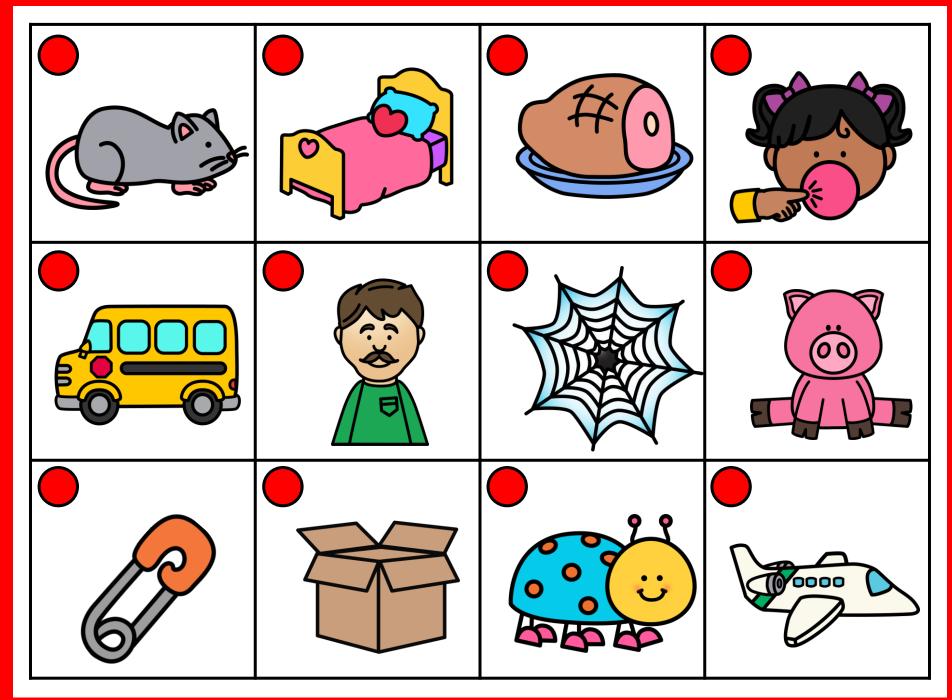

|  |  | 5 |  |
|--|--|---|--|
|  |  |   |  |

|  |  | <b>f</b> |  |
|--|--|----------|--|
|  |  |          |  |
|  |  |          |  |
|  |  |          |  |

Tara West – Little Minds at Work sat, sap, mad, tap, sad, pad, map, mat, tap, tad