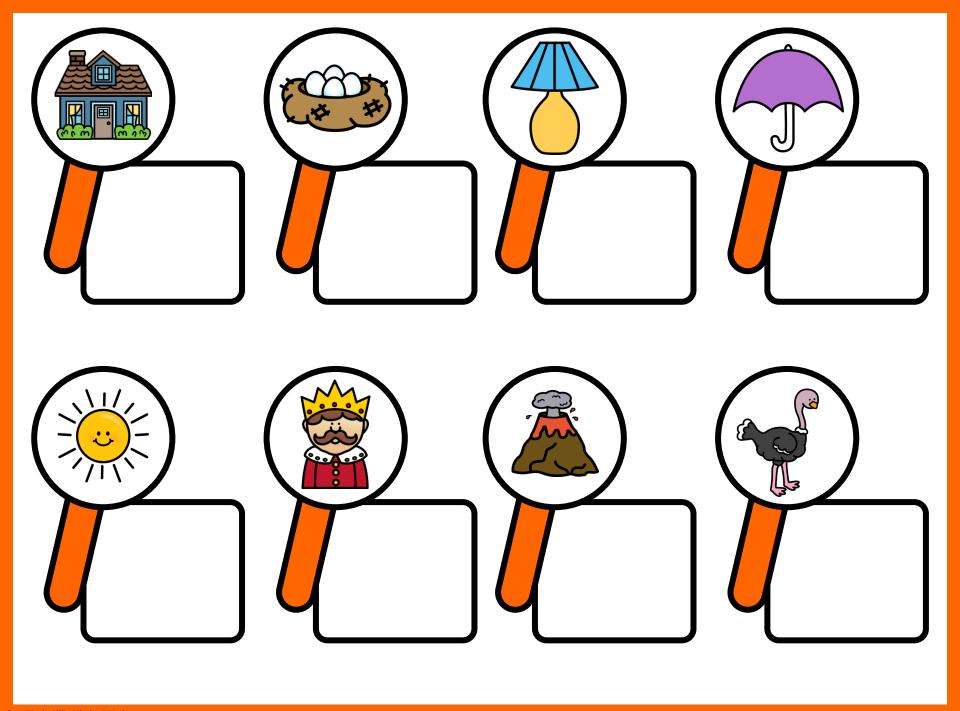

## **UNIT 1 (ALPHABET AND SOUNDS)**

additional color options

|  |  | S |  |
|--|--|---|--|
|  |  | 7 |  |

|  |  |   | <b>6</b> |  |
|--|--|---|----------|--|
|  |  |   |          |  |
|  |  | 5 |          |  |
|  |  |   |          |  |