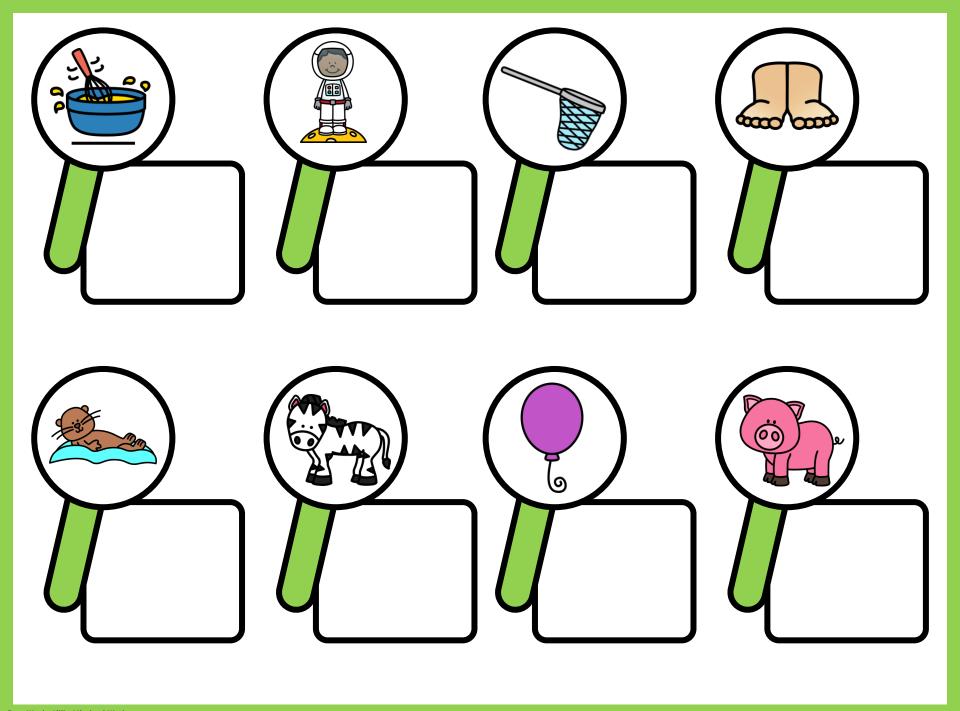

## **UNIT 1 (ALPHABET AND SOUNDS)**

additional color options

|  |  | S |  |
|--|--|---|--|
|  |  | 7 |  |

|  |  |   | <b>6</b> |  |
|--|--|---|----------|--|
|  |  |   |          |  |
|  |  | 5 |          |  |
|  |  |   |          |  |