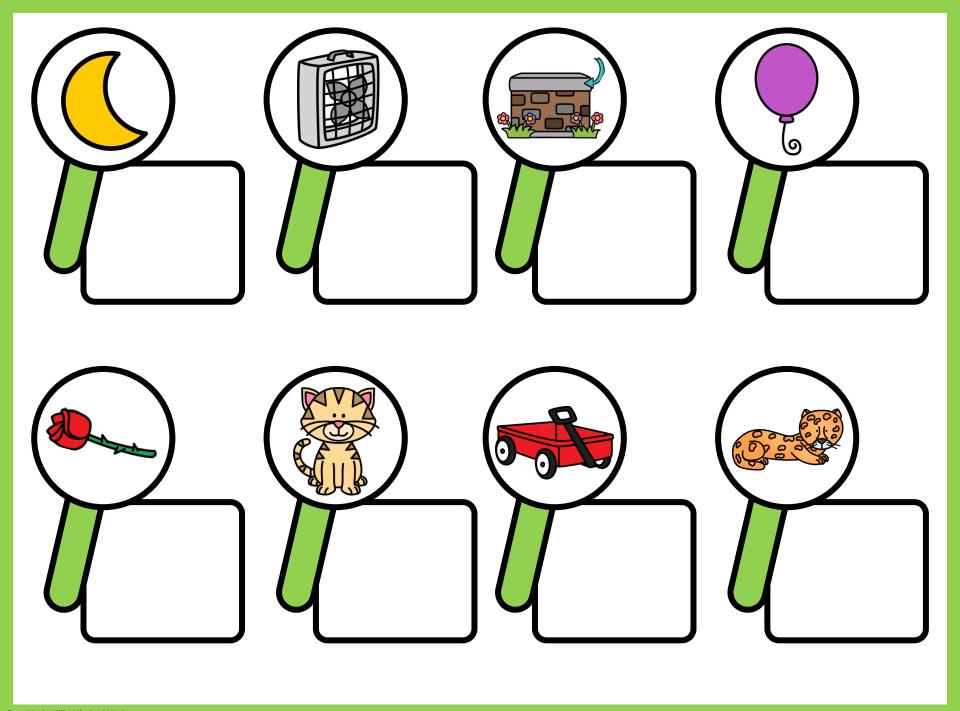

## **UNIT 1 (ALPHABET AND SOUNDS)**

additional color options

|  |  | S |  |
|--|--|---|--|
|  |  | 7 |  |

|  |  |   | <b>6</b> |  |
|--|--|---|----------|--|
|  |  |   |          |  |
|  |  | 5 |          |  |
|  |  |   |          |  |