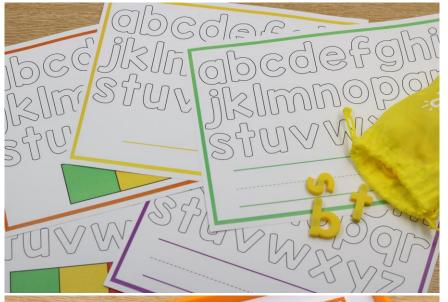

## **UNIT 1 (ALPHABET AND SOUNDS)**

additional color options

|  |  | S |  |
|--|--|---|--|
|  |  | 7 |  |

|  |  |   | <b>6</b> |  |
|--|--|---|----------|--|
|  |  |   |          |  |
|  |  | 5 |          |  |
|  |  |   |          |  |