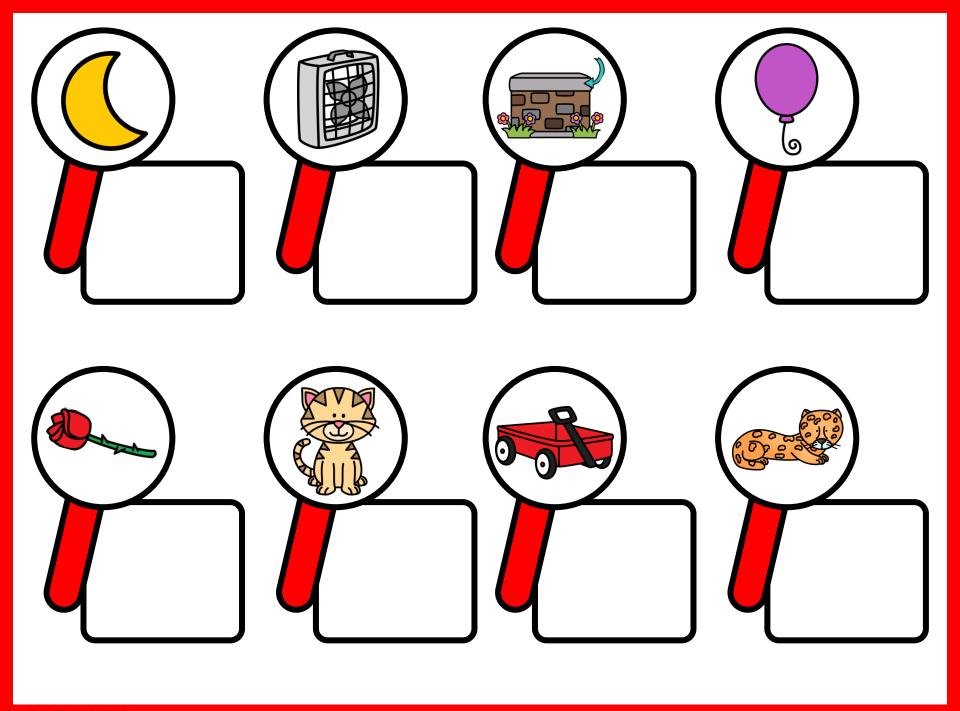

## **UNIT 1 (ALPHABET AND SOUNDS)**

additional color options

|  |  | S |  |
|--|--|---|--|
|  |  | 7 |  |

|  |  |   | <b>6</b> |  |
|--|--|---|----------|--|
|  |  |   |          |  |
|  |  | 5 |          |  |
|  |  |   |          |  |