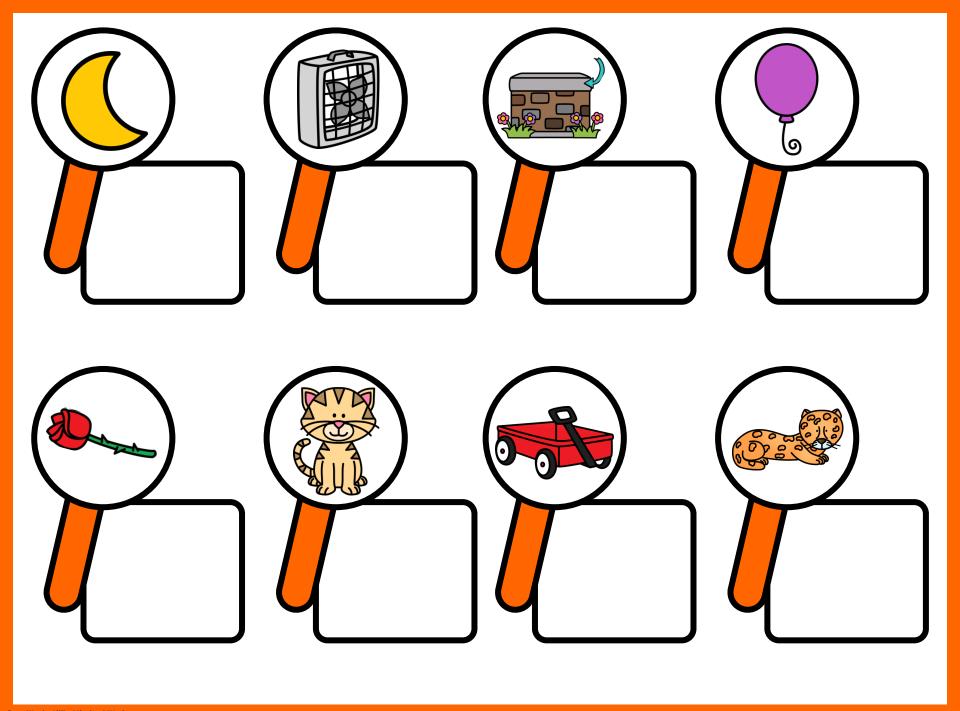

## **UNIT 1 (ALPHABET AND SOUNDS)**

additional color options

|  |  | S |  |
|--|--|---|--|
|  |  | 7 |  |

|  |  |   | <b>6</b> |  |
|--|--|---|----------|--|
|  |  |   |          |  |
|  |  | 5 |          |  |
|  |  |   |          |  |