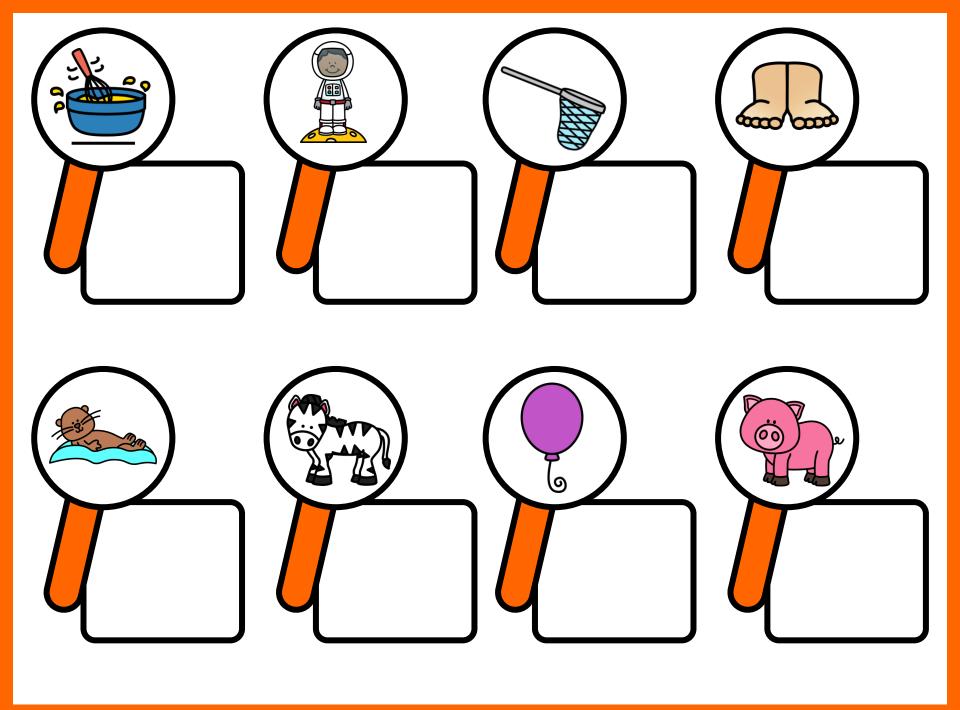

## **UNIT 1 (ALPHABET AND SOUNDS)**

additional color options

|  |  | S |  |
|--|--|---|--|
|  |  | 7 |  |

|  |  |   | <b>6</b> |  |
|--|--|---|----------|--|
|  |  |   |          |  |
|  |  | 5 |          |  |
|  |  |   |          |  |