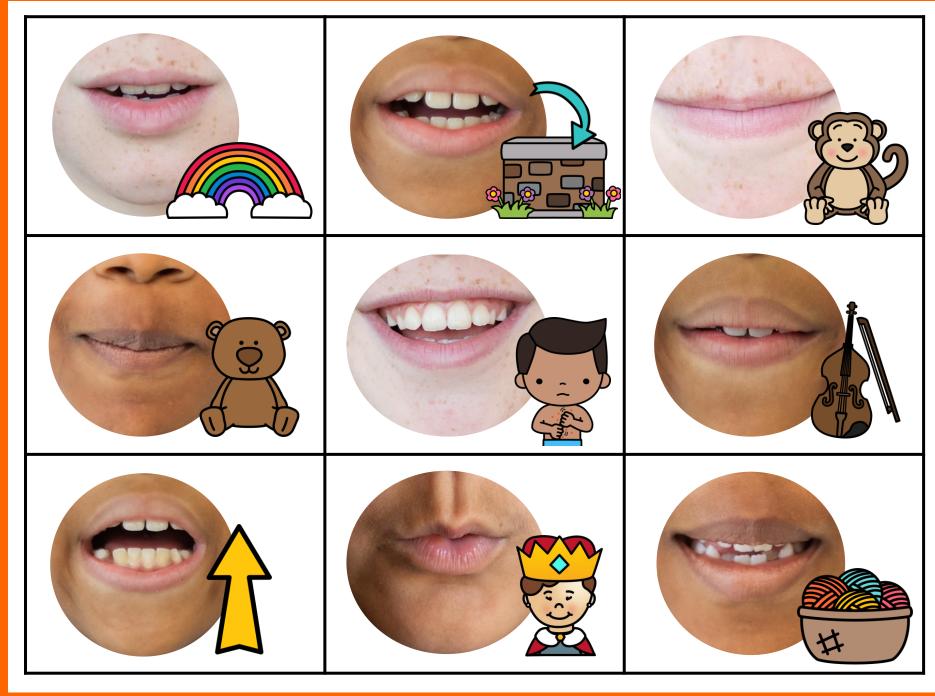

g. This packet offers 20 vary styles and levels of mats. These mats can be used in multiple settings: whole-group instruction, small-group instruction, intervention group, independent literacy center, and/or athome supplement. Students can use these mats to store their magnetic letters. Use the built-in word mapping mats to extend the learning. If you have any additional questions, feel free to email me at littlemindsatworkLLC@gmail.com, follow me on Facebook, or visit my blog, Little Minds at Work.







**UNIT I** 

**UNIT 2** 

**UNIT 3** 

**UNIT 4** 

UNIT 5

**UNIT 6** 









Tara West – Little Minds at Work

















Tara West – Little Minds at Work























## **UNIT 1 (ALPHABET AND SOUNDS)**

additional color options











































|  |  | S |  |
|--|--|---|--|
|  |  | 7 |  |











































|  |  |   | <b>6</b> |  |
|--|--|---|----------|--|
|  |  |   |          |  |
|  |  | 5 |          |  |
|  |  |   |          |  |











































|  |  | 5 |  |
|--|--|---|--|
|  |  |   |  |























































































|  |  | <b>f</b> |  |
|--|--|----------|--|
|  |  |          |  |
|  |  |          |  |
|  |  |          |  |































Tara West – Little Minds at Work sat, sap, mad, tap, sad, pad, map, mat, tap, tad

## nomidfp

















Tara West – Little Minds at Work nap, dim, fan, pin, pan, fin, man, dip



Tara West – Little Minds at Work dot, pot, cot, pod, nod, top, cod, cop



T