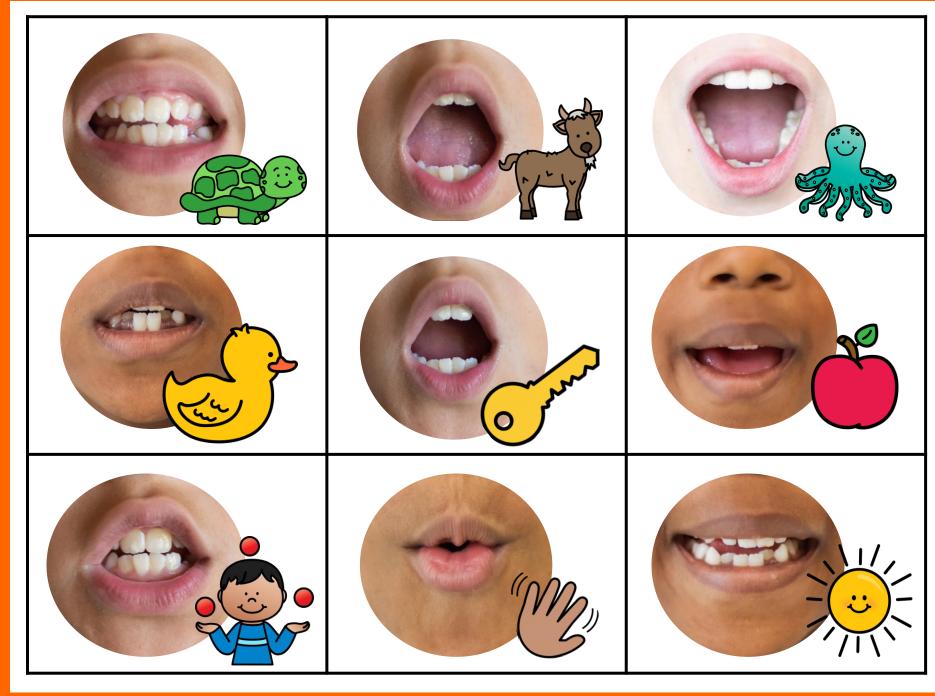

ing. This packet offers 20 vary styles and levels of mats. These mats can be used in multiple settings: whole-group instruction, small-group instruction, intervention group, independent literacy center, and/or athome supplement. Students can use these mats to store their magnetic letters. Use the built-in word mapping mats to extend the learning. If you have any additional questions, feel free to email me at littlemindsatworkLLC@gmail.com, follow me on Facebook, or visit my blog, Little Minds at Work.







**UNIT I** 

**UNIT 2** 

**UNIT 3** 

**UNIT 4** 

UNIT 5

**UNIT 6** 









Tara West – Little Minds at Work

















Tara West – Little Minds at Work























## **UNIT 1 (ALPHABET AND SOUNDS)**

additional color options











































|  |  | S |  |
|--|--|---|--|
|  |  | 7 |  |











































|  |  |   | <b>6</b> |  |
|--|--|---|----------|--|
|  |  |   |          |  |
|  |  | 5 |          |  |
|  |  |   |          |  |











































|  |  | 5 |  |
|--|--|---|--|
|  |  |   |  |























































































|  |  | <b>f</b> |  |
|--|--|----------|--|
|  |  |          |  |
|  |  |          |  |
|  |  |          |  |































Tara West – Little Minds at Work sat, sap, mad, tap, sad, pad, map, mat, tap, tad

## nomidfp

















Tara West – Little Minds at Work nap, dim, fan, pin, pan, fin, man, dip



Tara West – Little Minds at Work dot, pot, cot, pod, nod, top, cod, cop