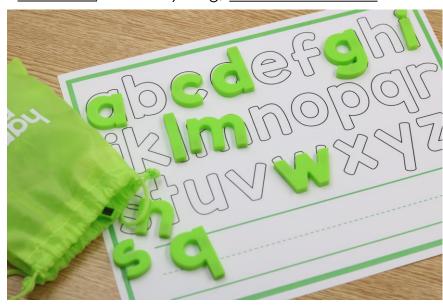

## **UNIT 1 (ALPHABET AND SOUNDS)**

additional color options

|  |  | S |  |
|--|--|---|--|
|  |  | 7 |  |

|  |  |   | <b>6</b> |  |
|--|--|---|----------|--|
|  |  |   |          |  |
|  |  | 5 |          |  |
|  |  |   |          |  |