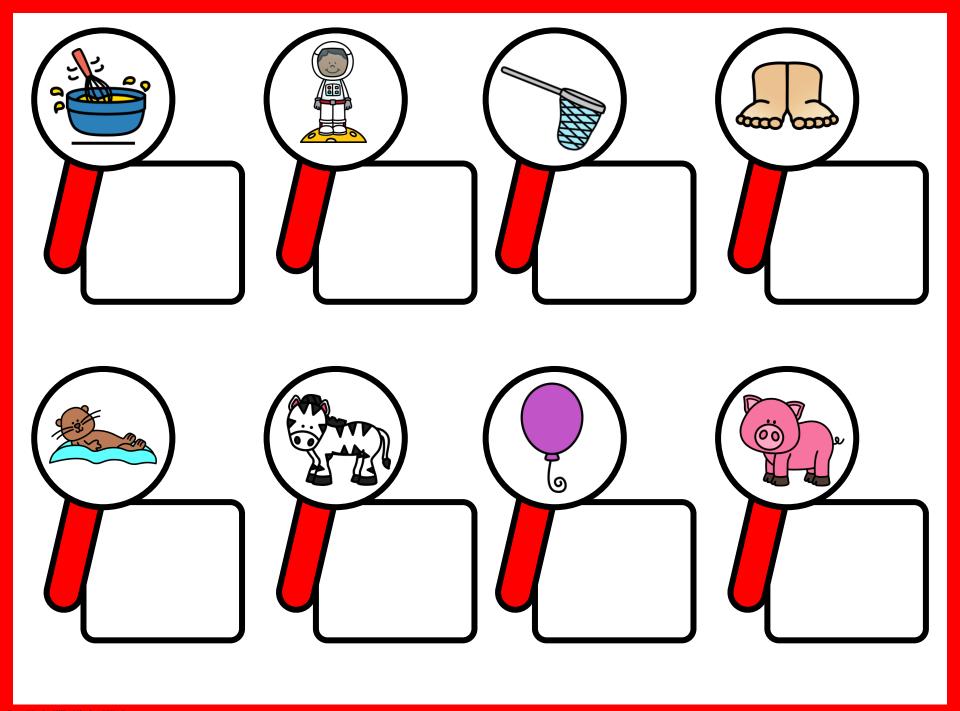

## **UNIT 1 (ALPHABET AND SOUNDS)**

additional color options

|  |  | S |  |
|--|--|---|--|
|  |  | 7 |  |

|  |  |   | <b>6</b> |  |
|--|--|---|----------|--|
|  |  |   |          |  |
|  |  | 5 |          |  |
|  |  |   |          |  |