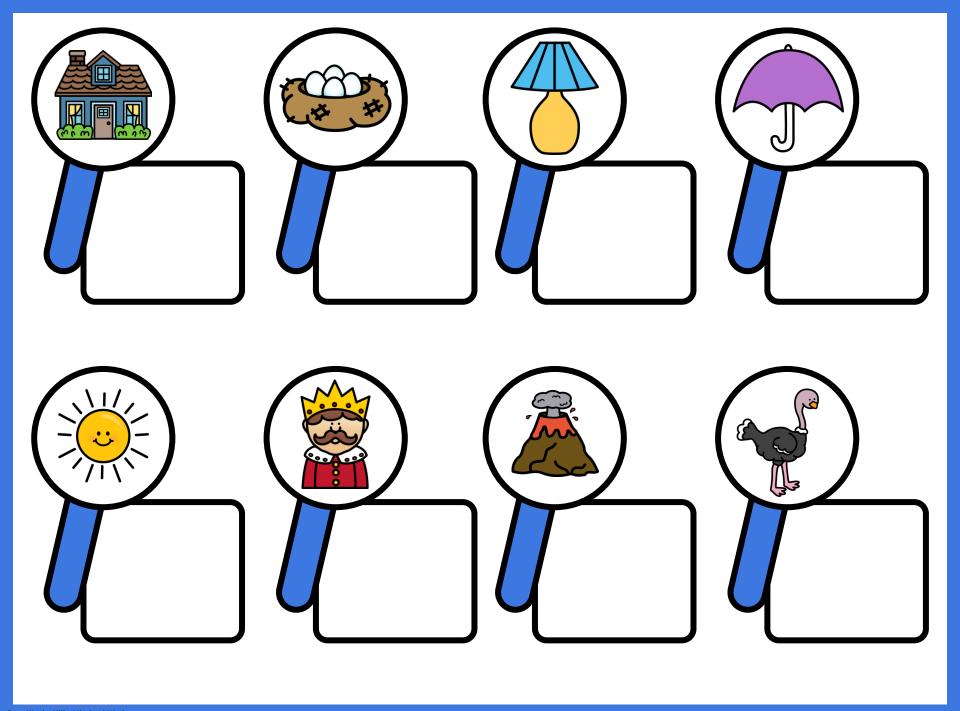

## **UNIT 1 (ALPHABET AND SOUNDS)**

additional color options

|  |  | S |  |
|--|--|---|--|
|  |  | 7 |  |

|  |  |   | <b>6</b> |  |
|--|--|---|----------|--|
|  |  |   |          |  |
|  |  | 5 |          |  |
|  |  |   |          |  |