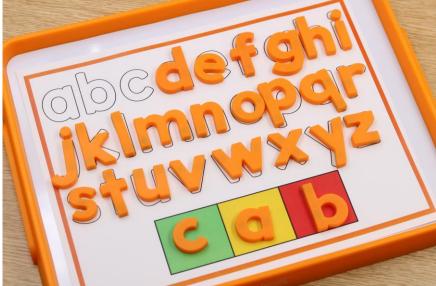

## **UNIT 1 (ALPHABET AND SOUNDS)**

additional color options

|  |  | S |  |
|--|--|---|--|
|  |  | 7 |  |

|  |  |   | <b>6</b> |  |
|--|--|---|----------|--|
|  |  |   |          |  |
|  |  | 5 |          |  |
|  |  |   |          |  |