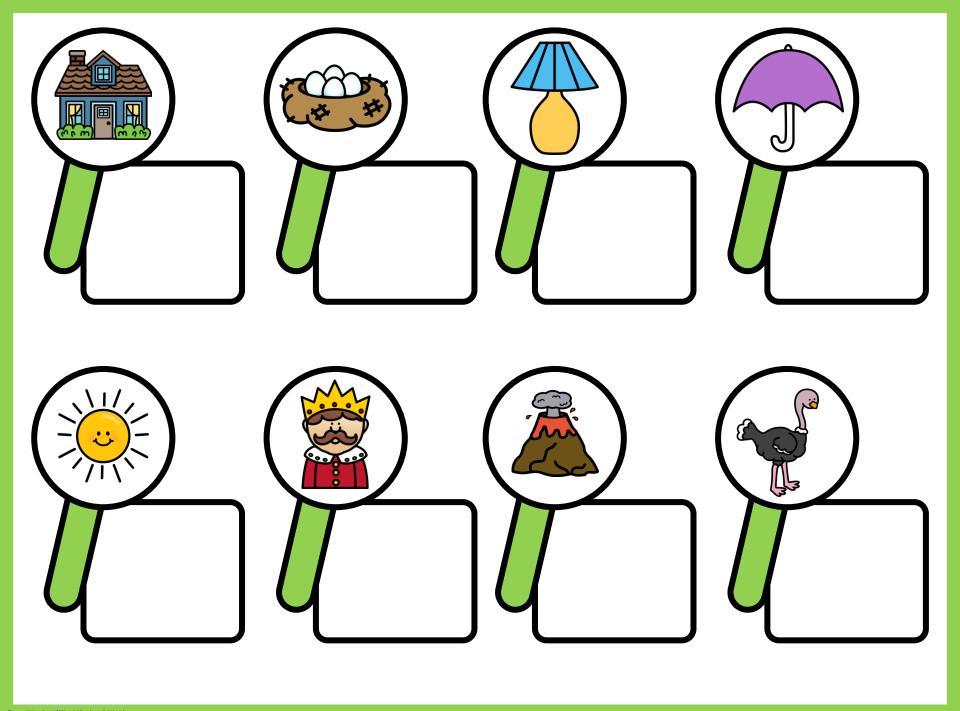

## **UNIT 1 (ALPHABET AND SOUNDS)**

additional color options

|  |  | S |  |
|--|--|---|--|
|  |  | 7 |  |

|  |  |   | <b>6</b> |  |
|--|--|---|----------|--|
|  |  |   |          |  |
|  |  | 5 |          |  |
|  |  |   |          |  |