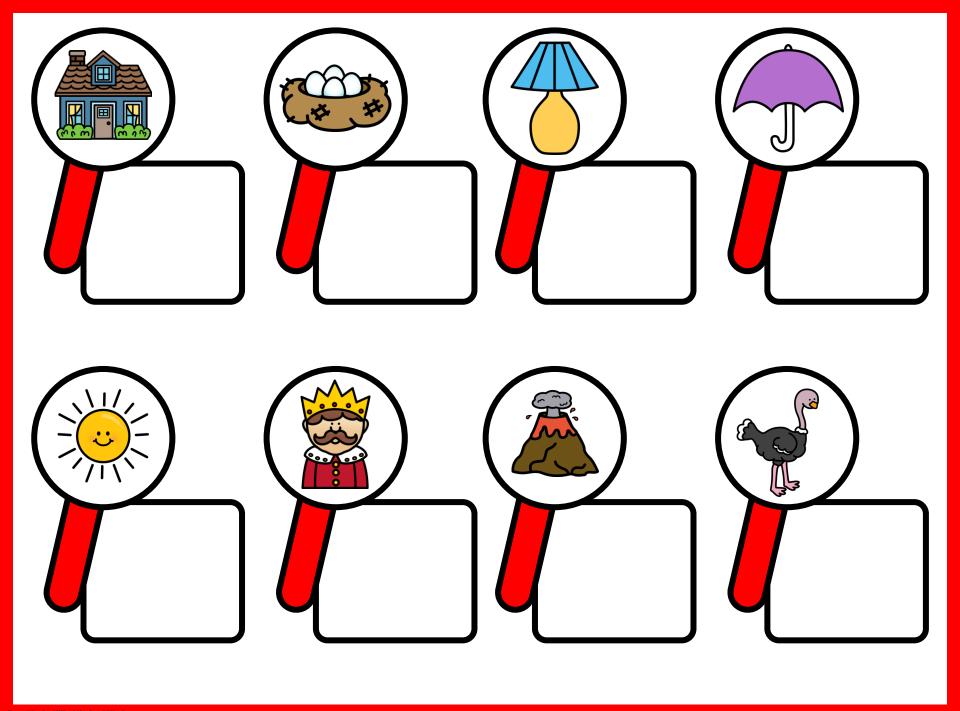

## **UNIT 1 (ALPHABET AND SOUNDS)**

additional color options

|  |  | S |  |
|--|--|---|--|
|  |  | 7 |  |

|  |  |   | <b>6</b> |  |
|--|--|---|----------|--|
|  |  |   |          |  |
|  |  | 5 |          |  |
|  |  |   |          |  |