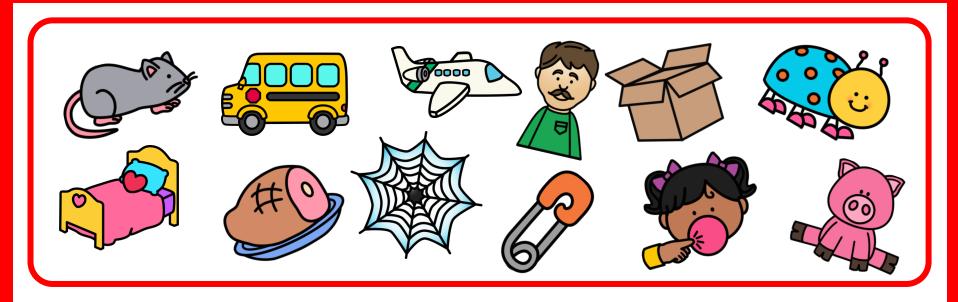

|  |  | 5 |  |
|--|--|---|--|
|  |  |   |  |

|  |  | <b>f</b> |  |
|--|--|----------|--|
|  |  |          |  |
|  |  |          |  |
|  |  |          |  |

Tara West – Little Minds at Work sat, sap, mad, tap, sad, pad, map, mat, tap, tad