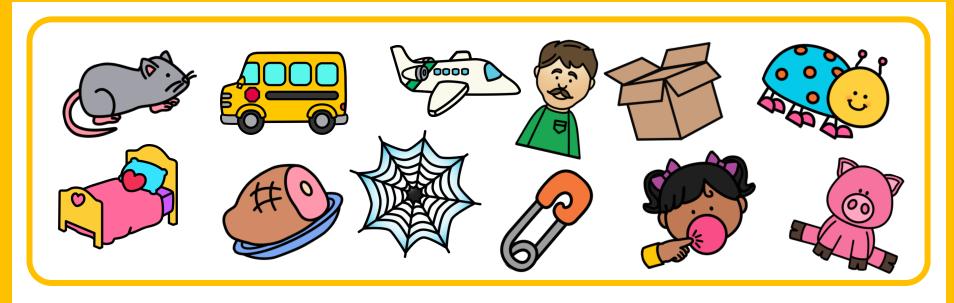

## **UNIT 1 (ALPHABET AND SOUNDS)**

additional color options

|  |  | S |  |
|--|--|---|--|
|  |  | 7 |  |

|  |  |   | <b>6</b> |  |
|--|--|---|----------|--|
|  |  |   |          |  |
|  |  | 5 |          |  |
|  |  |   |          |  |

|  |  | 5 |  |
|--|--|---|--|
|  |  |   |  |

|  |  | <b>f</b> |  |
|--|--|----------|--|
|  |  |          |  |
|  |  |          |  |
|  |  |          |  |

Tara West – Little Minds at Work sat, sap, mad, tap, sad, pad, map, mat, tap, tad