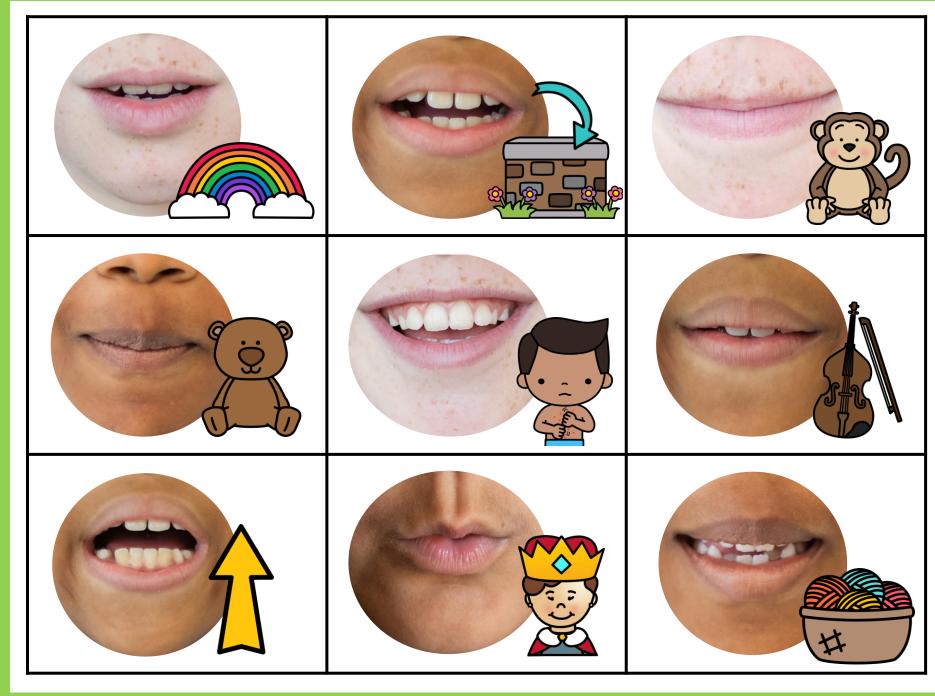

## **UNIT 1 (ALPHABET AND SOUNDS)**

additional color options

|  |  | S |  |
|--|--|---|--|
|  |  | 7 |  |

|  |  |   | <b>6</b> |  |
|--|--|---|----------|--|
|  |  |   |          |  |
|  |  | 5 |          |  |
|  |  |   |          |  |