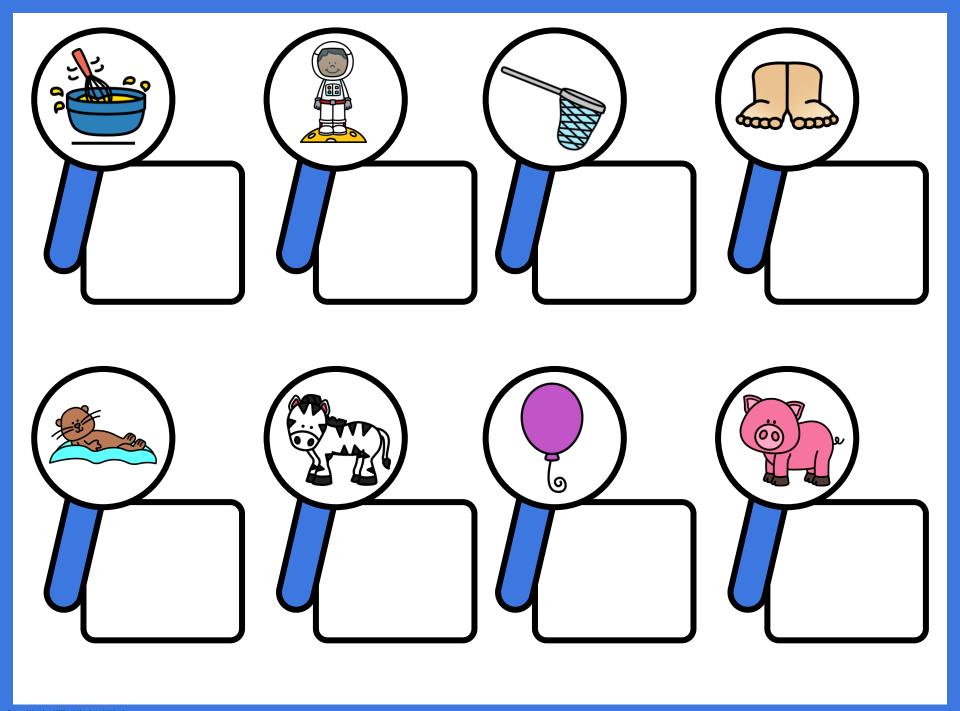

## **UNIT 1 (ALPHABET AND SOUNDS)**

additional color options

|  |  | S |  |
|--|--|---|--|
|  |  | 7 |  |

|  |  |   | <b>6</b> |  |
|--|--|---|----------|--|
|  |  |   |          |  |
|  |  | 5 |          |  |
|  |  |   |          |  |