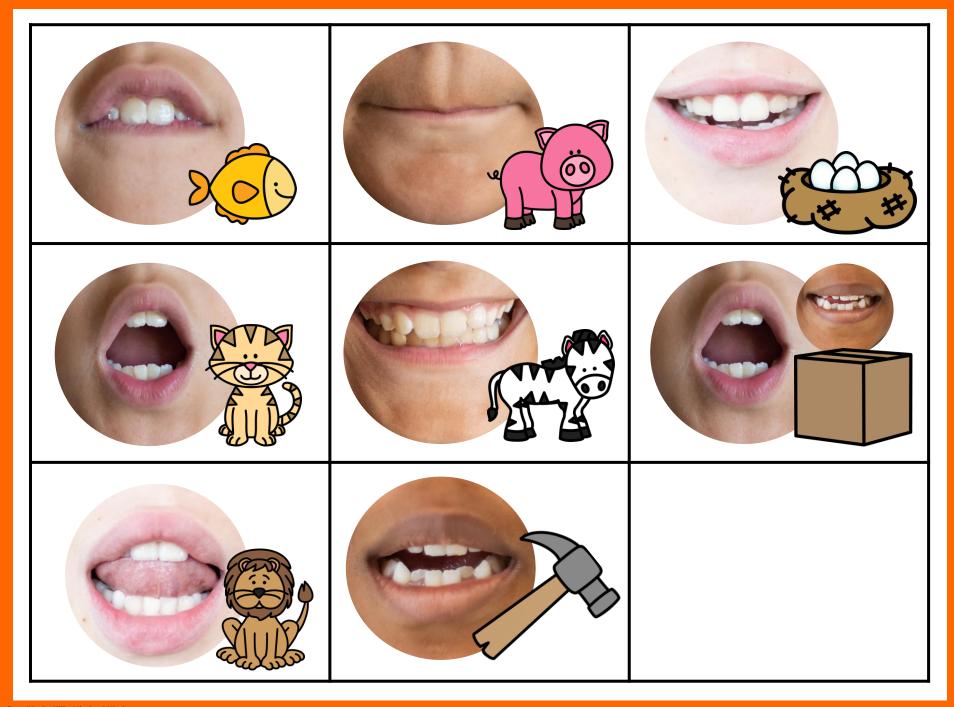

This packet offers 20 vary styles and levels of mats. These mats can be used in multiple settings: whole-group instruction, small-group instruction, intervention group, independent literacy center, and/or athome supplement. Students can use these mats to store their magnetic letters. Use the built-in word mapping mats to extend the learning. If you have any additional questions, feel free to email me at littlemindsatworkLLC@gmail.com, follow me on Facebook, or visit my blog, Little Minds at Work.







**UNIT I** 

**UNIT 2** 

**UNIT 3** 

**UNIT 4** 

UNIT 5

**UNIT 6** 









Tara West – Little Minds at Work

















Tara West – Little Minds at Work























## **UNIT 1 (ALPHABET AND SOUNDS)**

additional color options











































|  |  | S |  |
|--|--|---|--|
|  |  | 7 |  |











































|  |  |   | <b>6</b> |  |
|--|--|---|----------|--|
|  |  |   |          |  |
|  |  | 5 |          |  |
|  |  |   |          |  |











































|  |  | 5 |  |
|--|--|---|--|
|  |  |   |  |























































































|  |  | <b>f</b> |  |
|--|--|----------|--|
|  |  |          |  |
|  |  |          |  |
|  |  |          |  |































Tara West – Little Minds at Work sat, sap, mad, tap, sad, pad, map, mat, tap, tad

## nomidfp

















Tara West – Little Minds at Work nap, dim, fan, pin, pan, fin, man, dip



Tara West – Little Minds at Work dot, pot, cot, pod, nod, top, cod, cop



Tar