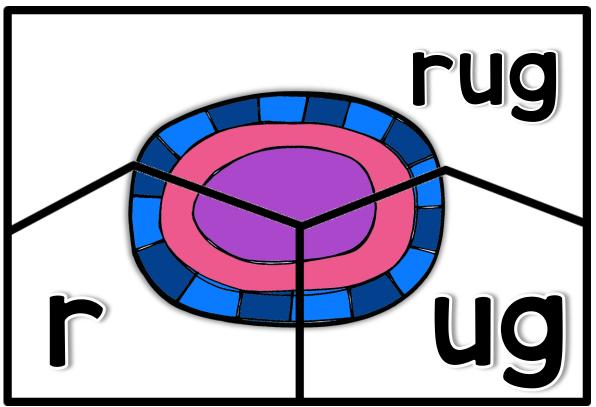

Thanks so much for downloading my freebie CVC Self-Checking Puzzles! These puzzles are self-correcting so the students can complete them independently. You can choose to place these puzzles into a literacy center, use whole-group, or for your early finishers. This packet requires very little prep for you! Simply print the sheets, cut and that's it. If you have any additional questions as always, feel free to email me at