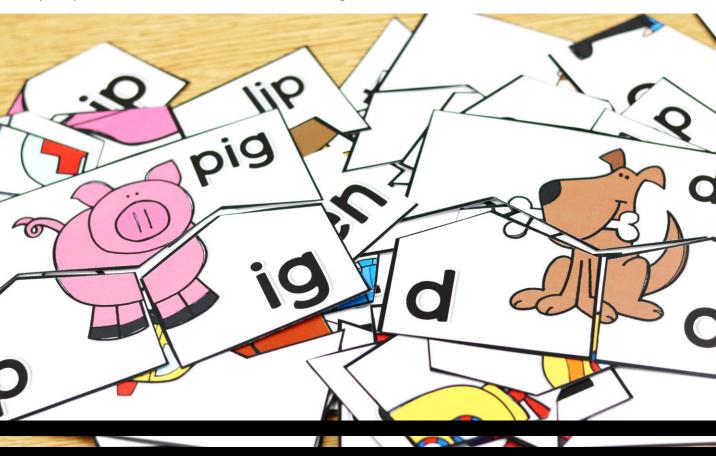

Thanks so much for downloading my freebie CVC Self-Checking Puzzles! These puzzles are self-correcting so the students can complete them independently. You can choose to place these puzzles into a literacy center, use whole-group, or for your early finishers. This packet requires very little prep for you! Simply print the sheets, cut and that's it. If you have any additional questions as always, feel free to email me at