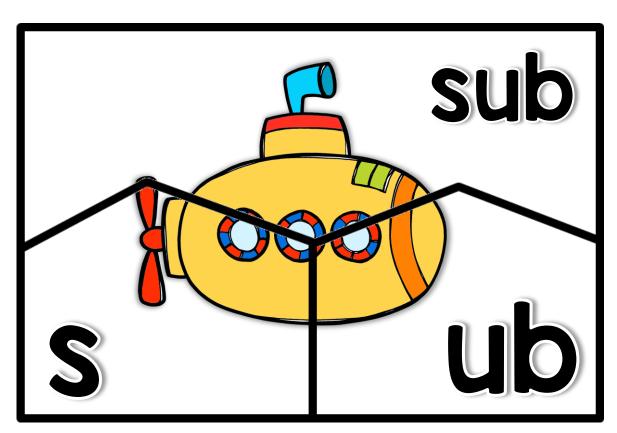

Thanks so much for downloading my freebie CVC Self-Checking Puzzles! These puzzles are self-correcting so the students can complete them independently. You can choose to place these puzzles into a literacy center, use whole-group, or for your early finishers. This packet requires very little prep for you! Simply print the sheets, cut and that's it. If you have any additional questions as always, feel free to email me at