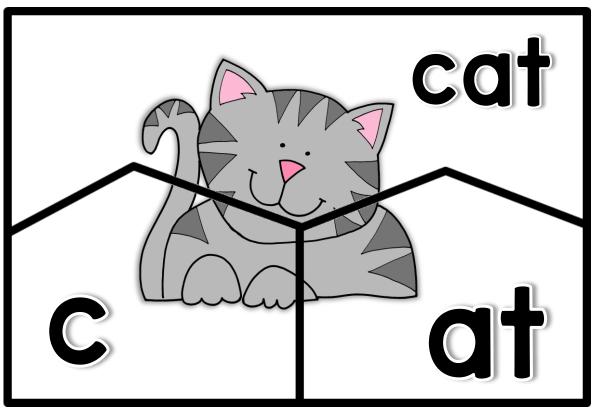

Thanks so much for downloading my freebie CVC Self-Checking Puzzles! These puzzles are self-correcting so the students can complete them independently. You can choose to place these puzzles into a literacy center, use whole-group, or for your early finishers. This packet requires very little prep for you! Simply print the sheets, cut and that's it. If you have any additional questions as always, feel free to email me at