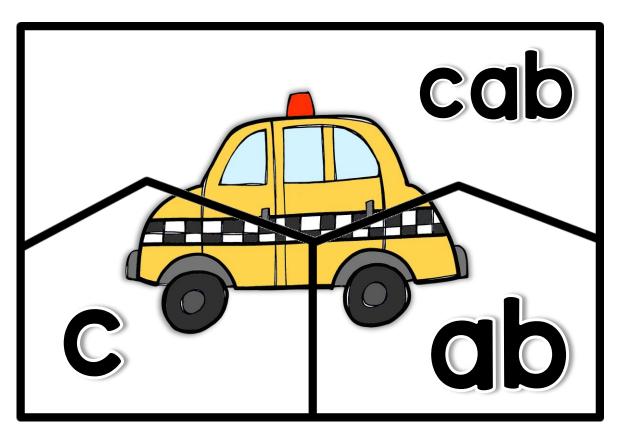

Thanks so much for downloading my freebie CVC Self-Checking Puzzles! These puzzles are self-correcting so the students can complete them independently. You can choose to place these puzzles into a literacy center, use whole-group, or for your early finishers. This packet requires very little prep for you! Simply print the sheets, cut and that's it. If you have any additional questions as always, feel free to email me at