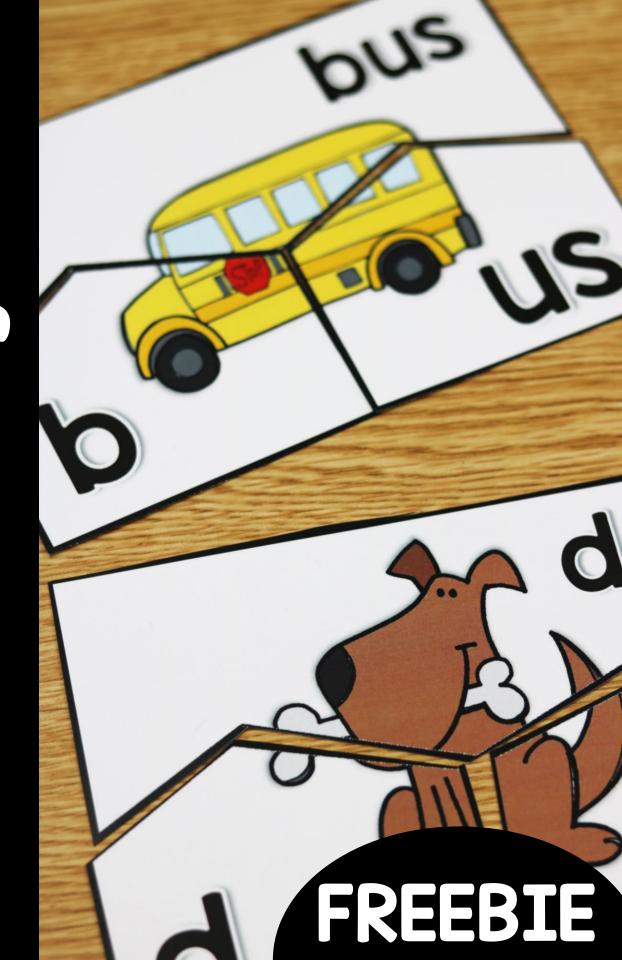

Thanks so much for downloading my freebie CVC Self-Checking Puzzles! These puzzles are self-correcting so the students can complete them independently. You can choose to place these puzzles into a literacy center, use whole-group, or for your early finishers. This packet requires very little prep for you! Simply print the sheets, cut and that's it. If you have any additional questions as always, feel free to email me at