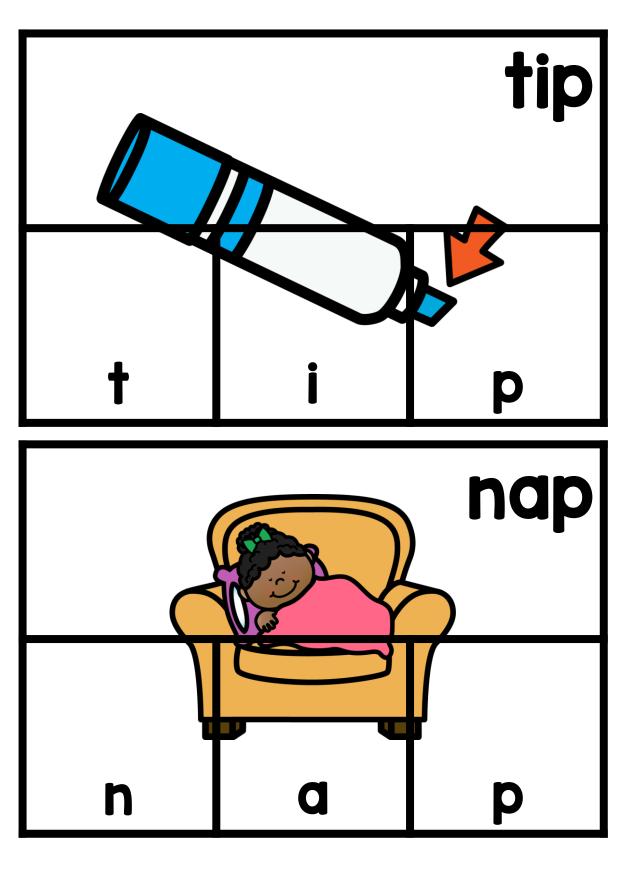

Thanks so much for showing interest in my CVC Word Puzzler Cards. This is a set of 120 CVC puzzler cards. These cards give students an opportunity to practice CVC words in a handson and engaging way. The students will get the opportunity to match the parts of each word to the complete word card. A black and white version is included for budget saving prep. If you have additional questions about this packet, you can reach out to me directly at littlemindsatworkLLC@gmail.com