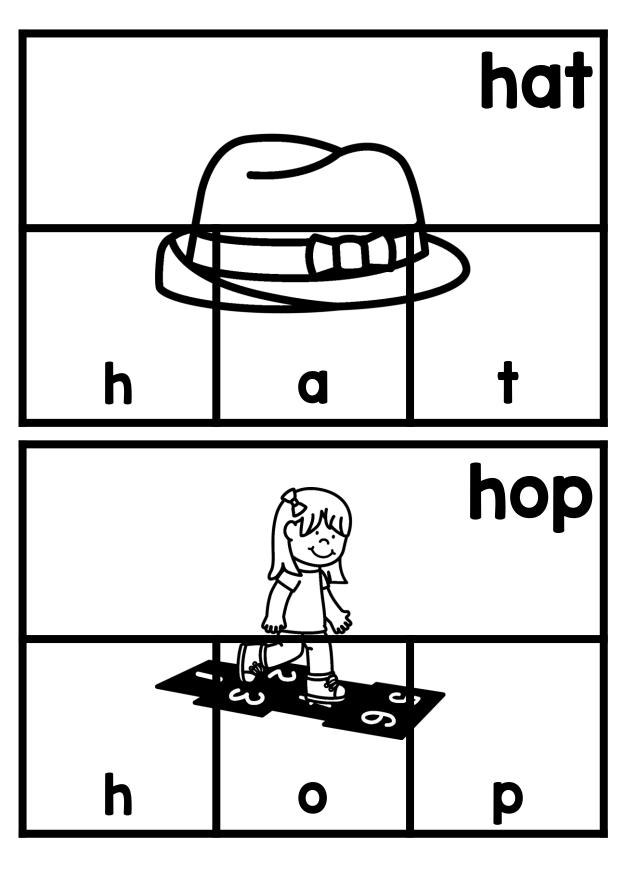

Thanks so much for showing interest in my CVC Word Puzzler Cards. This is a set of 120 CVC puzzler cards. These cards give students an opportunity to practice CVC words in a handson and engaging way. The students will get the opportunity to match the parts of each word to the complete word card. A black and white version is included for budget saving prep. If you have additional questions about this packet, you can reach out to me directly at littlemindsatworkLLC@gmail.com