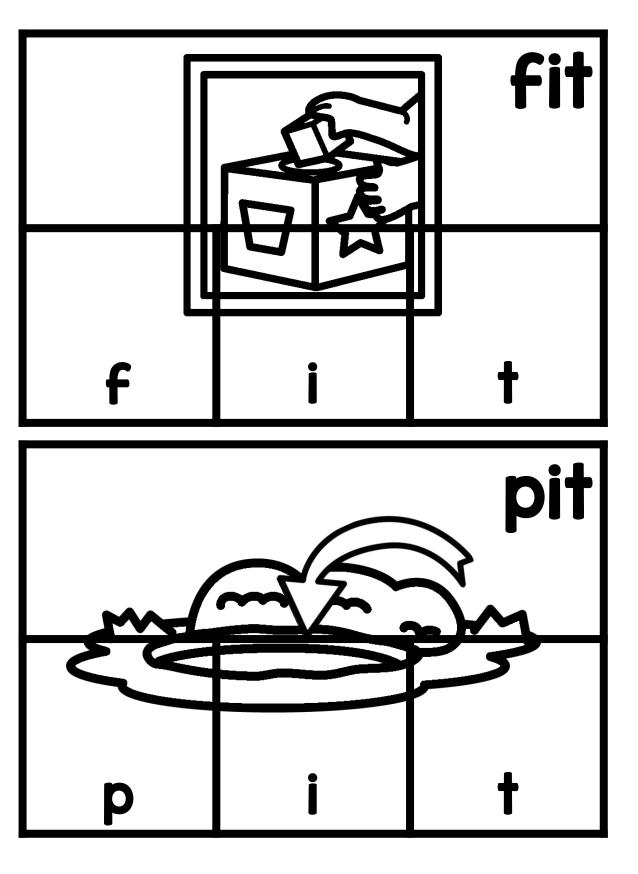

Thanks so much for showing interest in my CVC Word Puzzler Cards. This is a set of 120 CVC puzzler cards. These cards give students an opportunity to practice CVC words in a handson and engaging way. The students will get the opportunity to match the parts of each word to the complete word card. A black and white version is included for budget saving prep. If you have additional questions about this packet, you can reach out to me directly at littlemindsatworkLLC@gmail.com