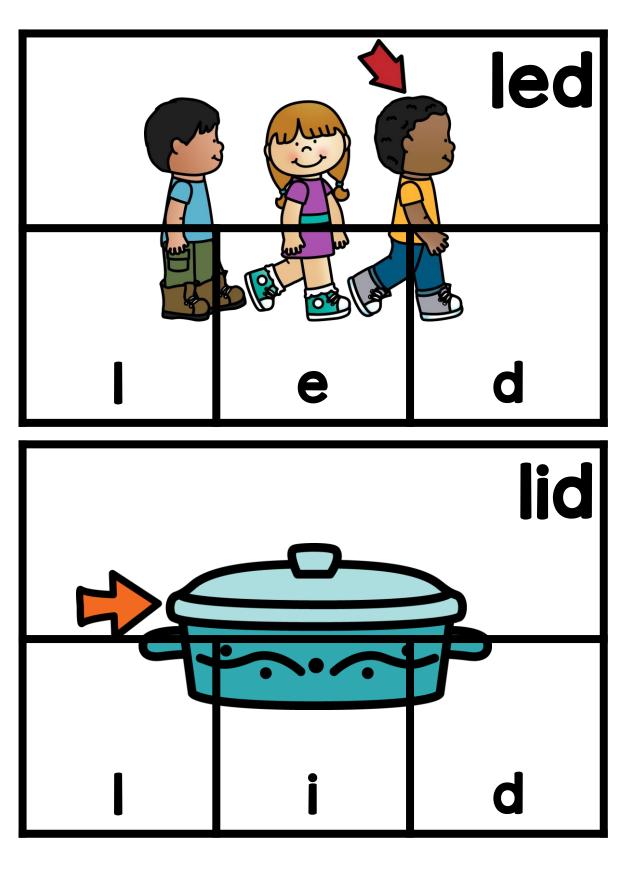

Thanks so much for showing interest in my CVC Word Puzzler Cards. This is a set of 120 CVC puzzler cards. These cards give students an opportunity to practice CVC words in a handson and engaging way. The students will get the opportunity to match the parts of each word to the complete word card. A black and white version is included for budget saving prep. If you have additional questions about this packet, you can reach out to me directly at littlemindsatworkLLC@gmail.com