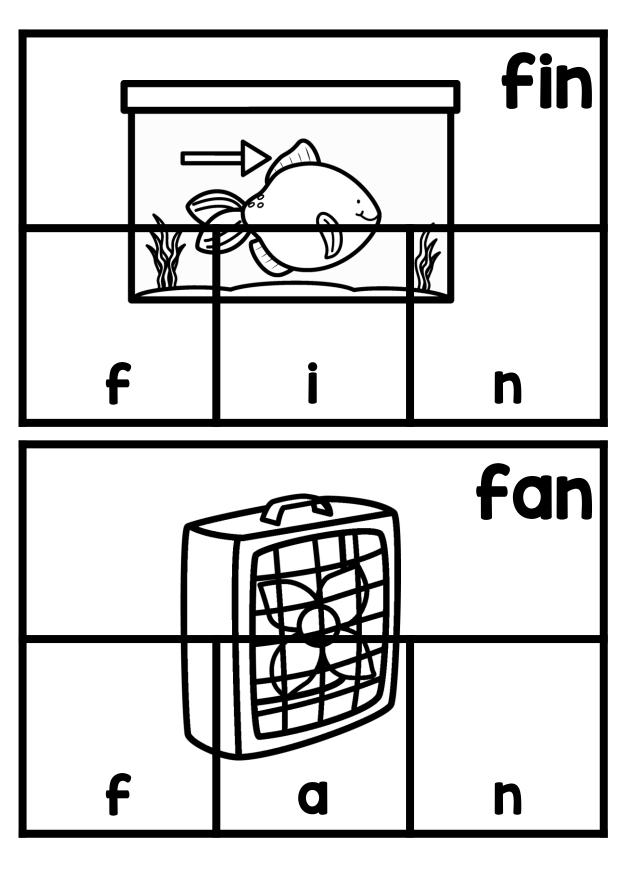

Thanks so much for showing interest in my CVC Word Puzzler Cards. This is a set of 120 CVC puzzler cards. These cards give students an opportunity to practice CVC words in a handson and engaging way. The students will get the opportunity to match the parts of each word to the complete word card. A black and white version is included for budget saving prep. If you have additional questions about this packet, you can reach out to me directly at littlemindsatworkLLC@gmail.com