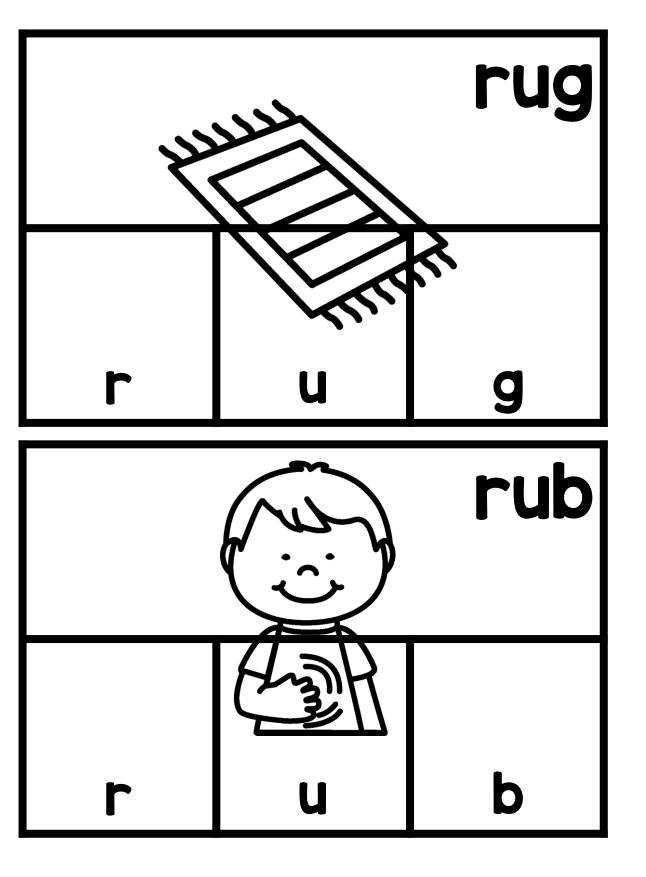

Thanks so much for showing interest in my CVC Word Puzzler Cards. This is a set of 120 CVC puzzler cards. These cards give students an opportunity to practice CVC words in a handson and engaging way. The students will get the opportunity to match the parts of each word to the complete word card. A black and white version is included for budget saving prep. If you have additional questions about this packet, you can reach out to me directly at littlemindsatworkLLC@gmail.com