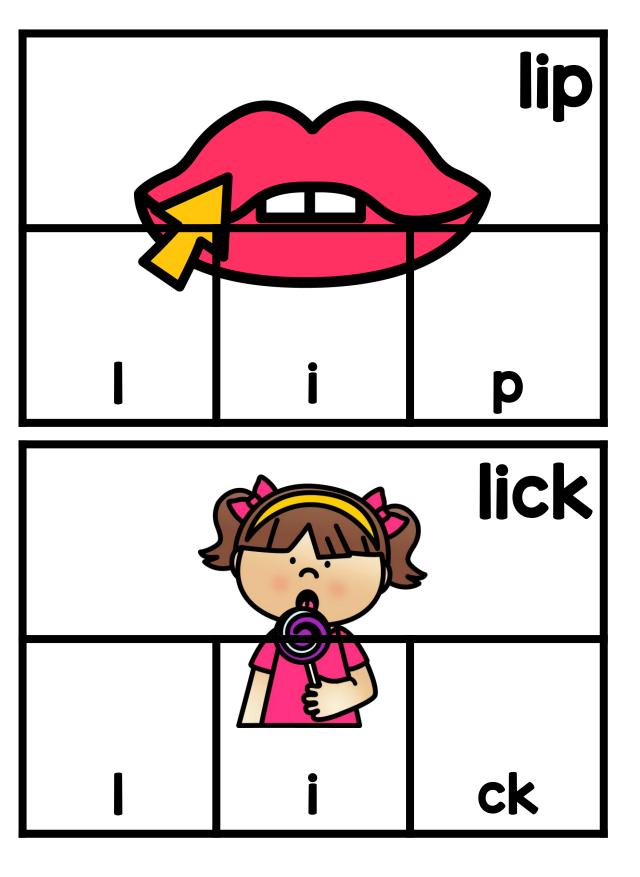

Thanks so much for showing interest in my CVC Word Puzzler Cards. This is a set of 120 CVC puzzler cards. These cards give students an opportunity to practice CVC words in a handson and engaging way. The students will get the opportunity to match the parts of each word to the complete word card. A black and white version is included for budget saving prep. If you have additional questions about this packet, you can reach out to me directly at littlemindsatworkLLC@gmail.com