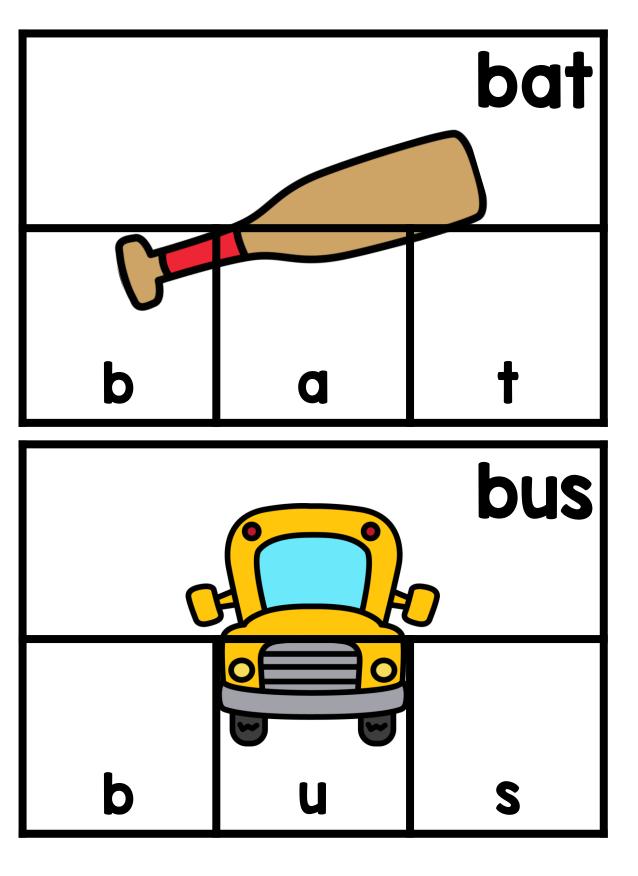

Thanks so much for showing interest in my CVC Word Puzzler Cards. This is a set of 120 CVC puzzler cards. These cards give students an opportunity to practice CVC words in a handson and engaging way. The students will get the opportunity to match the parts of each word to the complete word card. A black and white version is included for budget saving prep. If you have additional questions about this packet, you can reach out to me directly at littlemindsatworkLLC@gmail.com