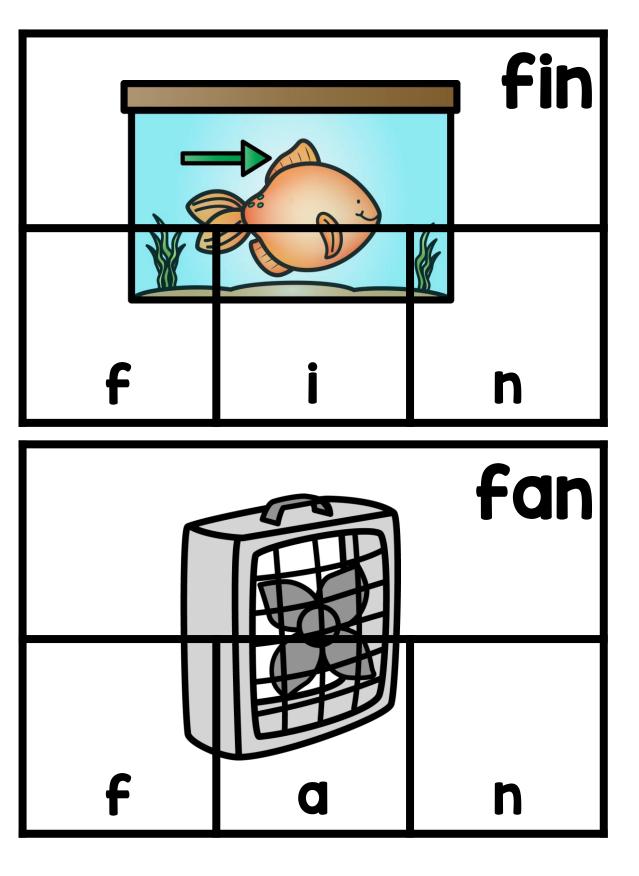

Thanks so much for showing interest in my CVC Word Puzzler Cards. This is a set of 120 CVC puzzler cards. These cards give students an opportunity to practice CVC words in a handson and engaging way. The students will get the opportunity to match the parts of each word to the complete word card. A black and white version is included for budget saving prep. If you have additional questions about this packet, you can reach out to me directly at littlemindsatworkLLC@gmail.com