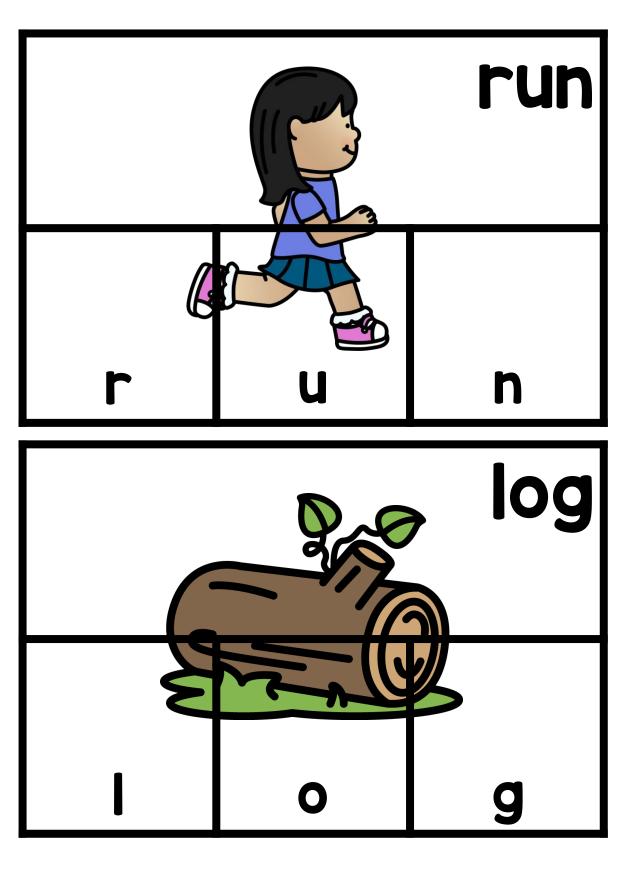

Thanks so much for showing interest in my CVC Word Puzzler Cards. This is a set of 120 CVC puzzler cards. These cards give students an opportunity to practice CVC words in a handson and engaging way. The students will get the opportunity to match the parts of each word to the complete word card. A black and white version is included for budget saving prep. If you have additional questions about this packet, you can reach out to me directly at littlemindsatworkLLC@gmail.com