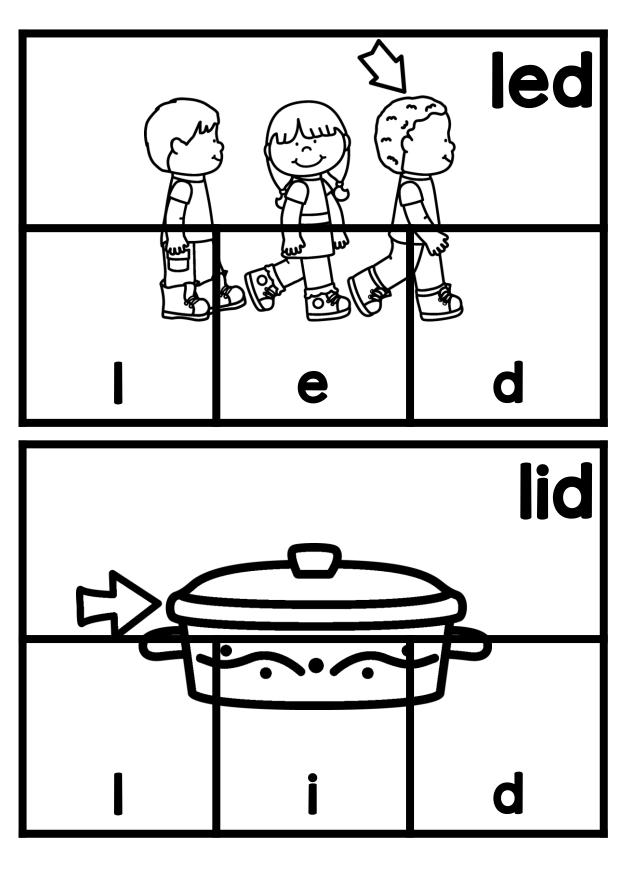

Thanks so much for showing interest in my CVC Word Puzzler Cards. This is a set of 120 CVC puzzler cards. These cards give students an opportunity to practice CVC words in a handson and engaging way. The students will get the opportunity to match the parts of each word to the complete word card. A black and white version is included for budget saving prep. If you have additional questions about this packet, you can reach out to me directly at littlemindsatworkLLC@gmail.com