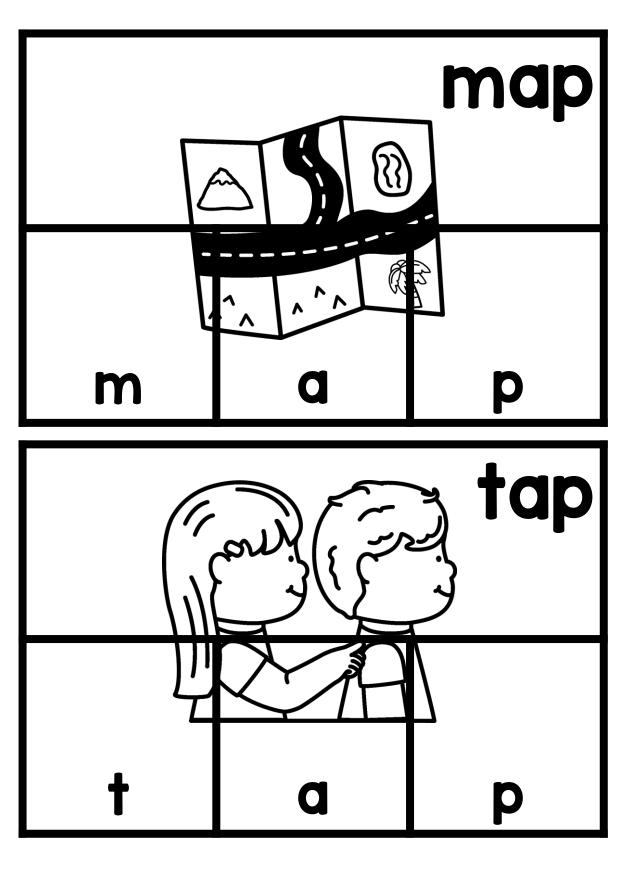

Thanks so much for showing interest in my CVC Word Puzzler Cards. This is a set of 120 CVC puzzler cards. These cards give students an opportunity to practice CVC words in a handson and engaging way. The students will get the opportunity to match the parts of each word to the complete word card. A black and white version is included for budget saving prep. If you have additional questions about this packet, you can reach out to me directly at littlemindsatworkLLC@gmail.com