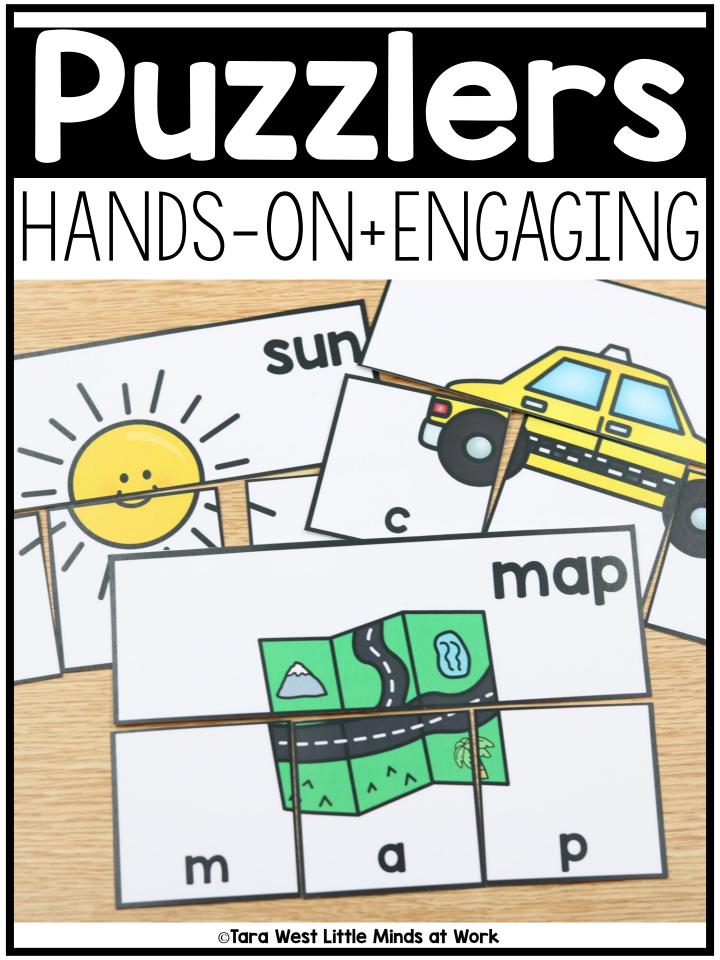

Thanks so much for showing interest in my CVC Word Puzzler Cards. This is a set of 120 CVC puzzler cards. These cards give students an opportunity to practice CVC words in a handson and engaging way. The students will get the opportunity to match the parts of each word to the complete word card. A black and white version is included for budget saving prep. If you have additional questions about this packet, you can reach out to me directly at littlemindsatworkLLC@gmail.com