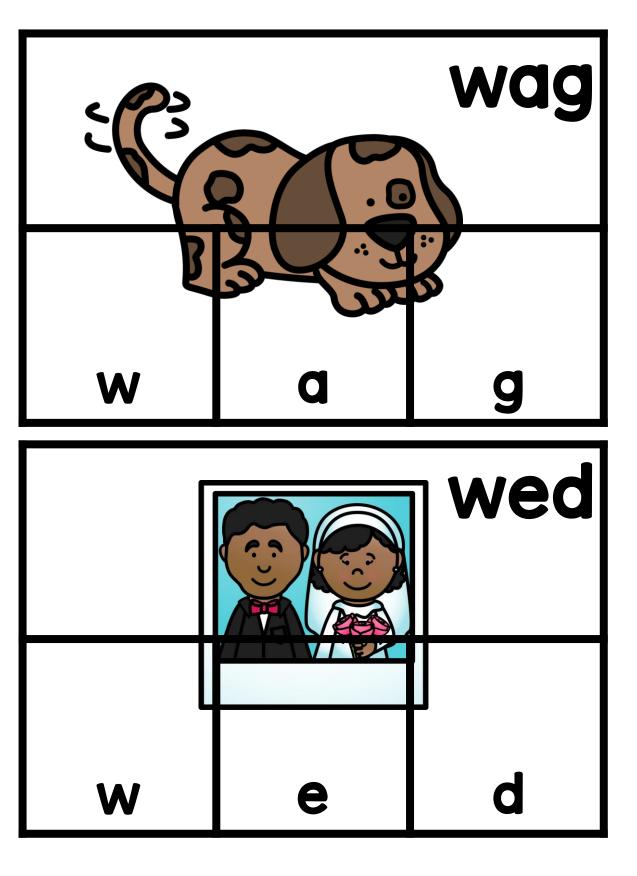

Thanks so much for showing interest in my CVC Word Puzzler Cards. This is a set of 120 CVC puzzler cards. These cards give students an opportunity to practice CVC words in a handson and engaging way. The students will get the opportunity to match the parts of each word to the complete word card. A black and white version is included for budget saving prep. If you have additional questions about this packet, you can reach out to me directly at littlemindsatworkLLC@gmail.com