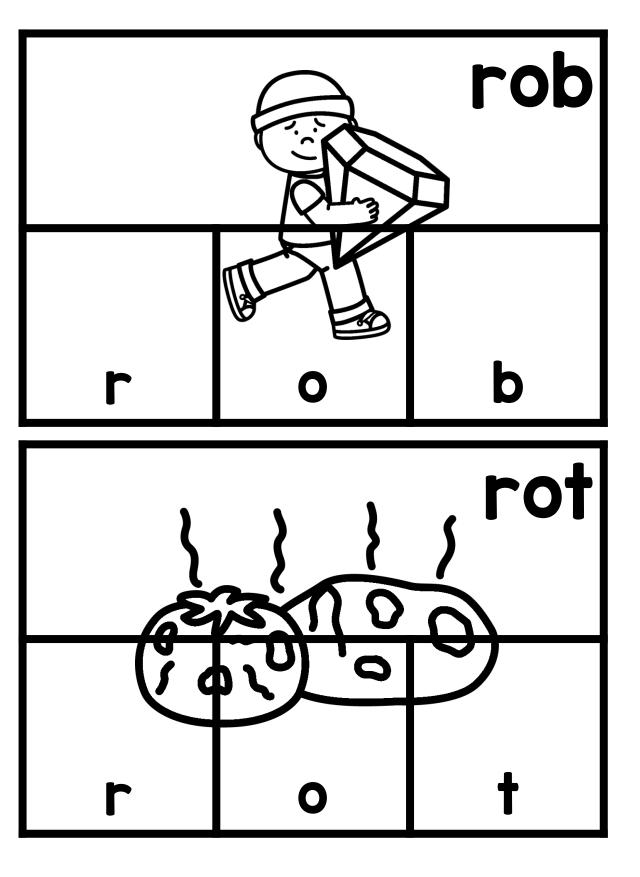

Thanks so much for showing interest in my CVC Word Puzzler Cards. This is a set of 120 CVC puzzler cards. These cards give students an opportunity to practice CVC words in a handson and engaging way. The students will get the opportunity to match the parts of each word to the complete word card. A black and white version is included for budget saving prep. If you have additional questions about this packet, you can reach out to me directly at littlemindsatworkLLC@gmail.com