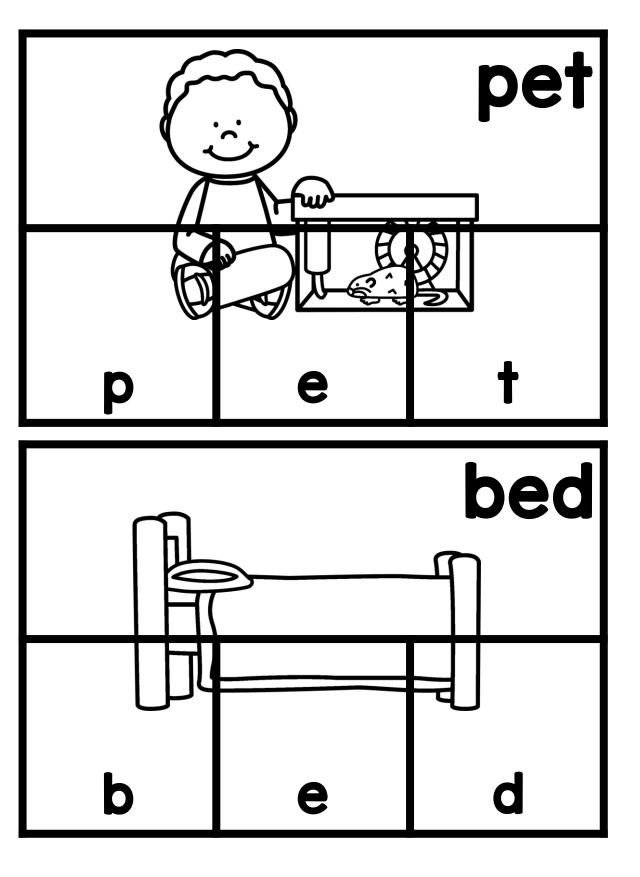

Thanks so much for showing interest in my CVC Word Puzzler Cards. This is a set of 120 CVC puzzler cards. These cards give students an opportunity to practice CVC words in a handson and engaging way. The students will get the opportunity to match the parts of each word to the complete word card. A black and white version is included for budget saving prep. If you have additional questions about this packet, you can reach out to me directly at littlemindsatworkLLC@gmail.com