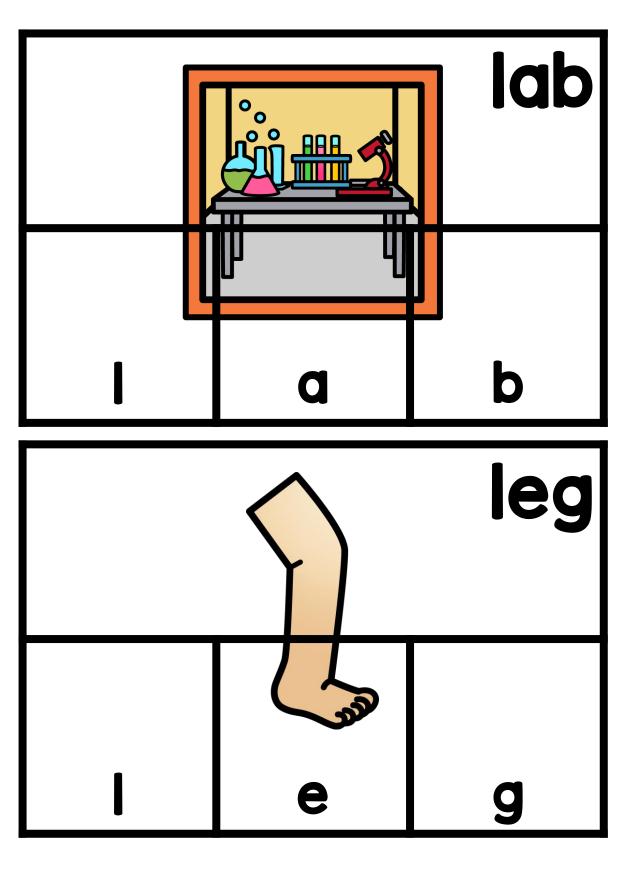

Thanks so much for showing interest in my CVC Word Puzzler Cards. This is a set of 120 CVC puzzler cards. These cards give students an opportunity to practice CVC words in a handson and engaging way. The students will get the opportunity to match the parts of each word to the complete word card. A black and white version is included for budget saving prep. If you have additional questions about this packet, you can reach out to me directly at littlemindsatworkLLC@gmail.com