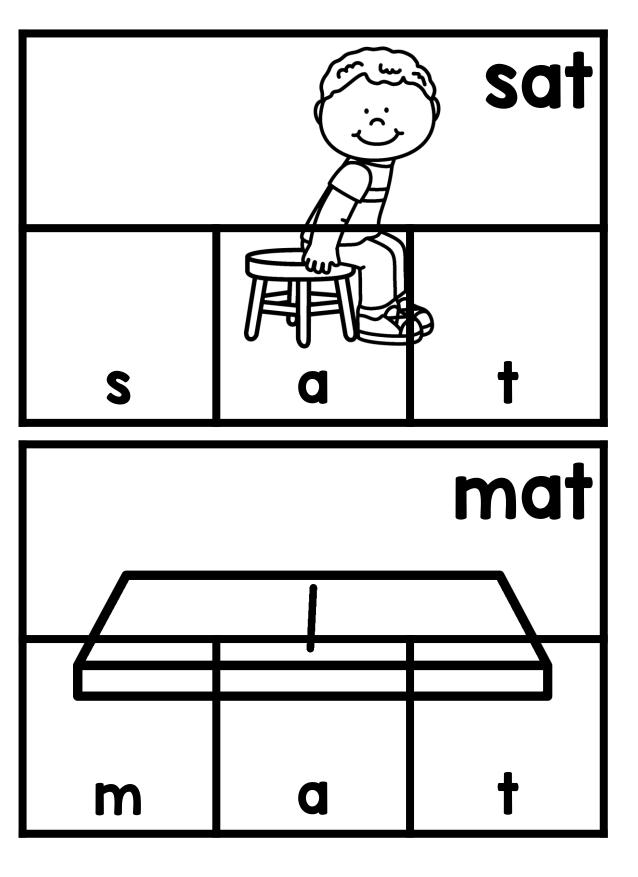

Thanks so much for showing interest in my CVC Word Puzzler Cards. This is a set of 120 CVC puzzler cards. These cards give students an opportunity to practice CVC words in a handson and engaging way. The students will get the opportunity to match the parts of each word to the complete word card. A black and white version is included for budget saving prep. If you have additional questions about this packet, you can reach out to me directly at littlemindsatworkLLC@gmail.com