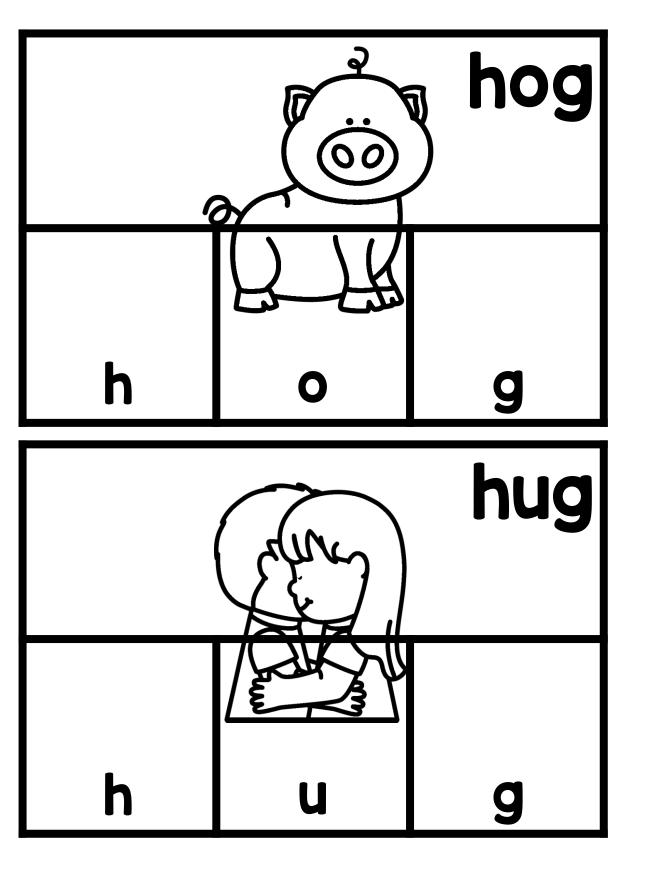

Thanks so much for showing interest in my CVC Word Puzzler Cards. This is a set of 120 CVC puzzler cards. These cards give students an opportunity to practice CVC words in a handson and engaging way. The students will get the opportunity to match the parts of each word to the complete word card. A black and white version is included for budget saving prep. If you have additional questions about this packet, you can reach out to me directly at littlemindsatworkLLC@gmail.com