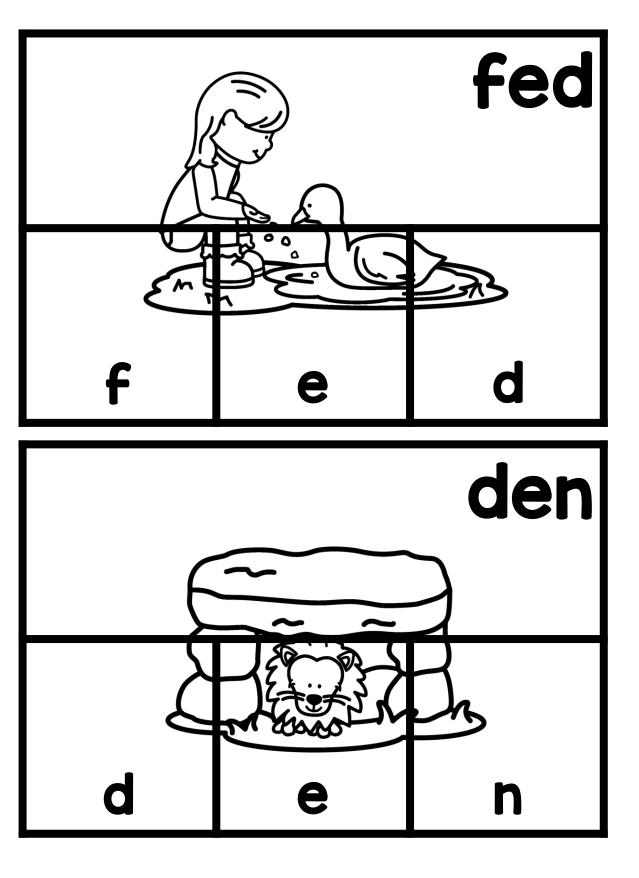

Thanks so much for showing interest in my CVC Word Puzzler Cards. This is a set of 120 CVC puzzler cards. These cards give students an opportunity to practice CVC words in a handson and engaging way. The students will get the opportunity to match the parts of each word to the complete word card. A black and white version is included for budget saving prep. If you have additional questions about this packet, you can reach out to me directly at littlemindsatworkLLC@gmail.com