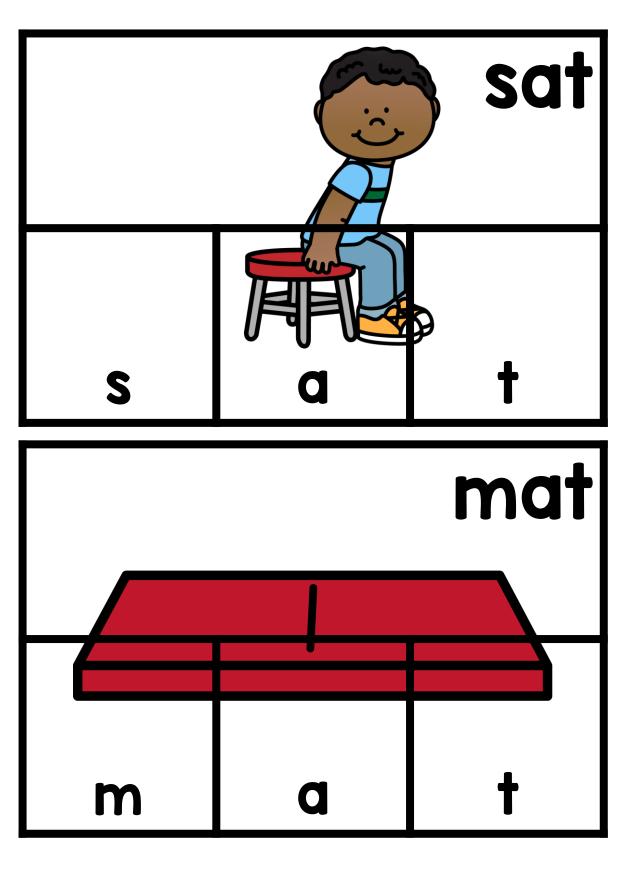

Thanks so much for showing interest in my CVC Word Puzzler Cards. This is a set of 120 CVC puzzler cards. These cards give students an opportunity to practice CVC words in a handson and engaging way. The students will get the opportunity to match the parts of each word to the complete word card. A black and white version is included for budget saving prep. If you have additional questions about this packet, you can reach out to me directly at littlemindsatworkLLC@gmail.com