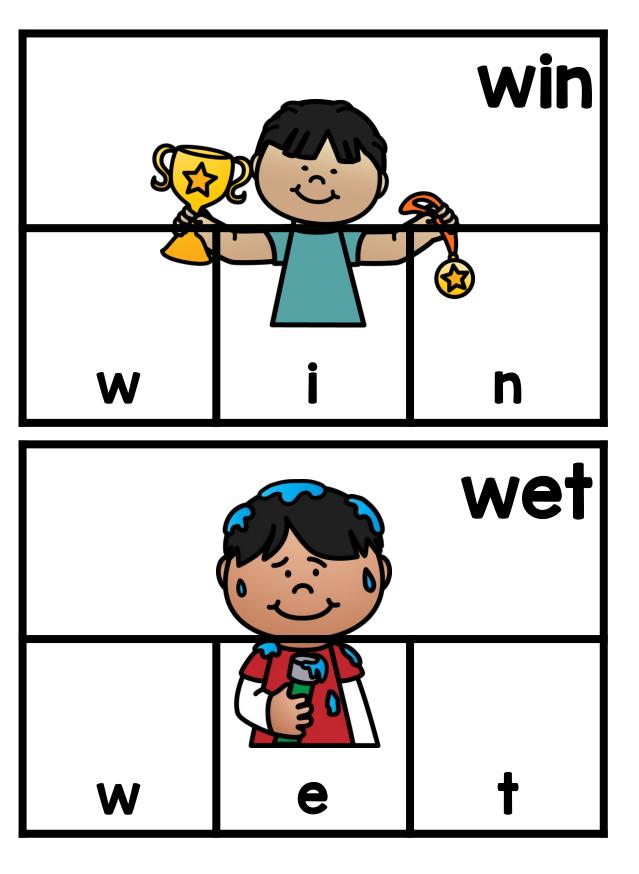

Thanks so much for showing interest in my CVC Word Puzzler Cards. This is a set of 120 CVC puzzler cards. These cards give students an opportunity to practice CVC words in a handson and engaging way. The students will get the opportunity to match the parts of each word to the complete word card. A black and white version is included for budget saving prep. If you have additional questions about this packet, you can reach out to me directly at littlemindsatworkLLC@gmail.com