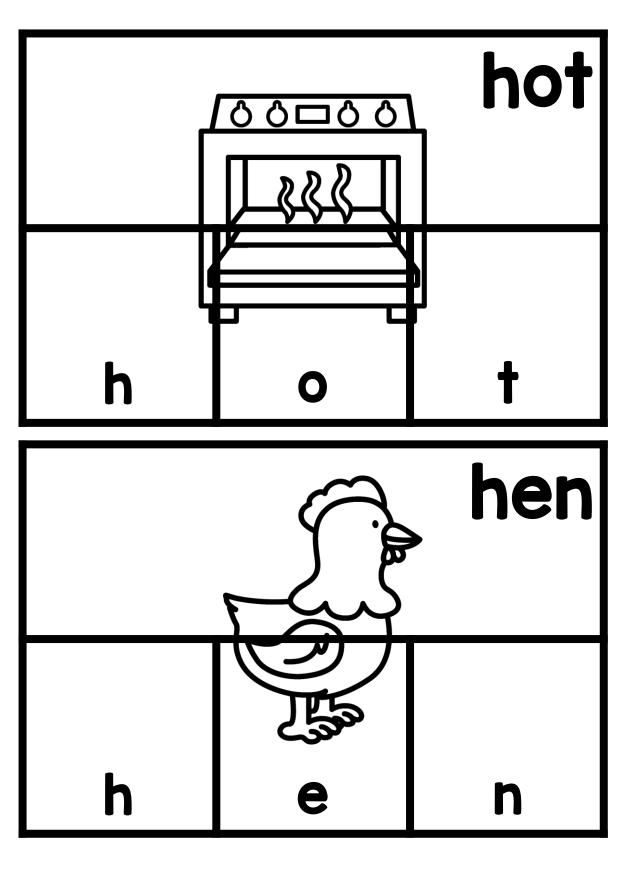

Thanks so much for showing interest in my CVC Word Puzzler Cards. This is a set of 120 CVC puzzler cards. These cards give students an opportunity to practice CVC words in a handson and engaging way. The students will get the opportunity to match the parts of each word to the complete word card. A black and white version is included for budget saving prep. If you have additional questions about this packet, you can reach out to me directly at littlemindsatworkLLC@gmail.com