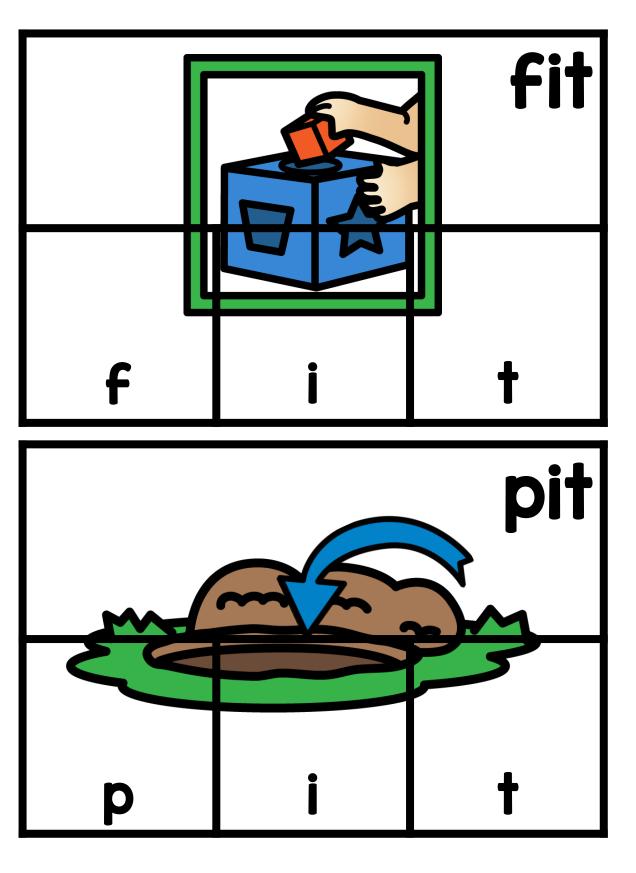

Thanks so much for showing interest in my CVC Word Puzzler Cards. This is a set of 120 CVC puzzler cards. These cards give students an opportunity to practice CVC words in a handson and engaging way. The students will get the opportunity to match the parts of each word to the complete word card. A black and white version is included for budget saving prep. If you have additional questions about this packet, you can reach out to me directly at littlemindsatworkLLC@gmail.com