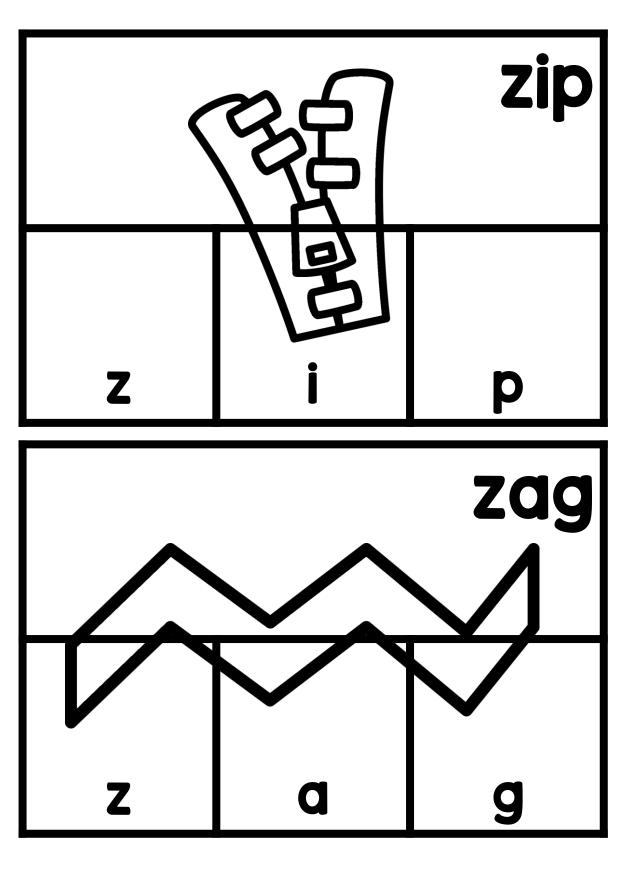

Thanks so much for showing interest in my CVC Word Puzzler Cards. This is a set of 120 CVC puzzler cards. These cards give students an opportunity to practice CVC words in a handson and engaging way. The students will get the opportunity to match the parts of each word to the complete word card. A black and white version is included for budget saving prep. If you have additional questions about this packet, you can reach out to me directly at littlemindsatworkLLC@gmail.com