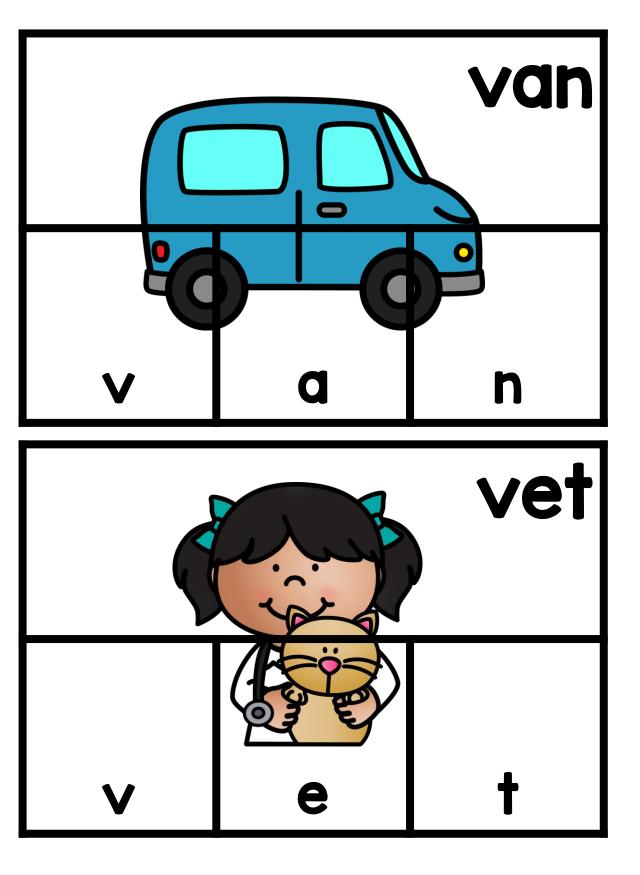

Thanks so much for showing interest in my CVC Word Puzzler Cards. This is a set of 120 CVC puzzler cards. These cards give students an opportunity to practice CVC words in a handson and engaging way. The students will get the opportunity to match the parts of each word to the complete word card. A black and white version is included for budget saving prep. If you have additional questions about this packet, you can reach out to me directly at littlemindsatworkLLC@gmail.com