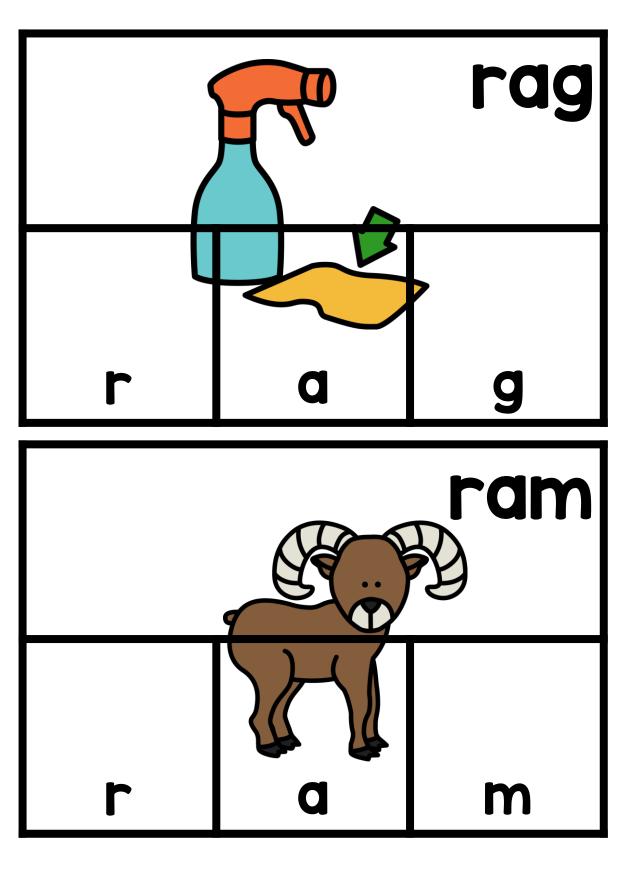

Thanks so much for showing interest in my CVC Word Puzzler Cards. This is a set of 120 CVC puzzler cards. These cards give students an opportunity to practice CVC words in a handson and engaging way. The students will get the opportunity to match the parts of each word to the complete word card. A black and white version is included for budget saving prep. If you have additional questions about this packet, you can reach out to me directly at littlemindsatworkLLC@gmail.com