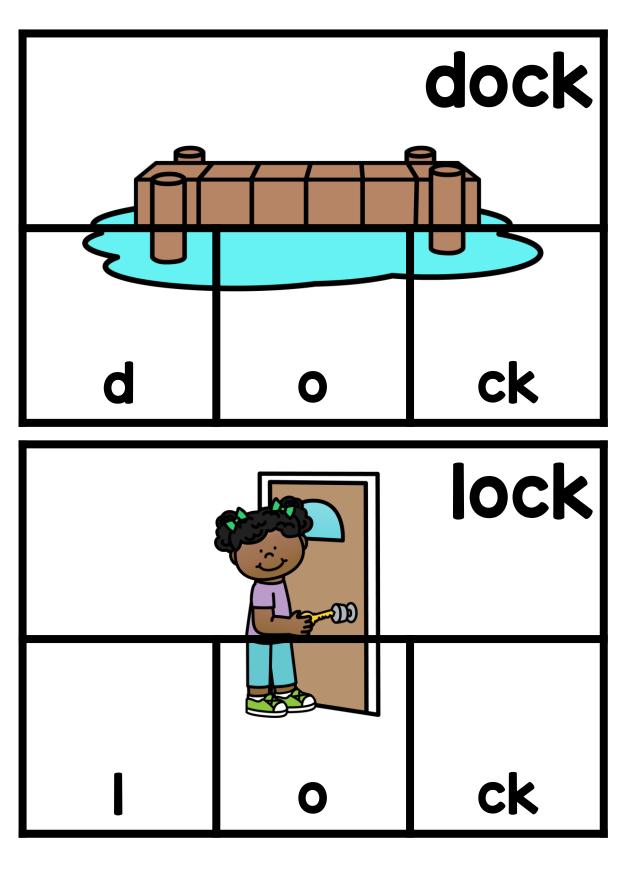

Thanks so much for showing interest in my CVC Word Puzzler Cards. This is a set of 120 CVC puzzler cards. These cards give students an opportunity to practice CVC words in a handson and engaging way. The students will get the opportunity to match the parts of each word to the complete word card. A black and white version is included for budget saving prep. If you have additional questions about this packet, you can reach out to me directly at littlemindsatworkLLC@gmail.com