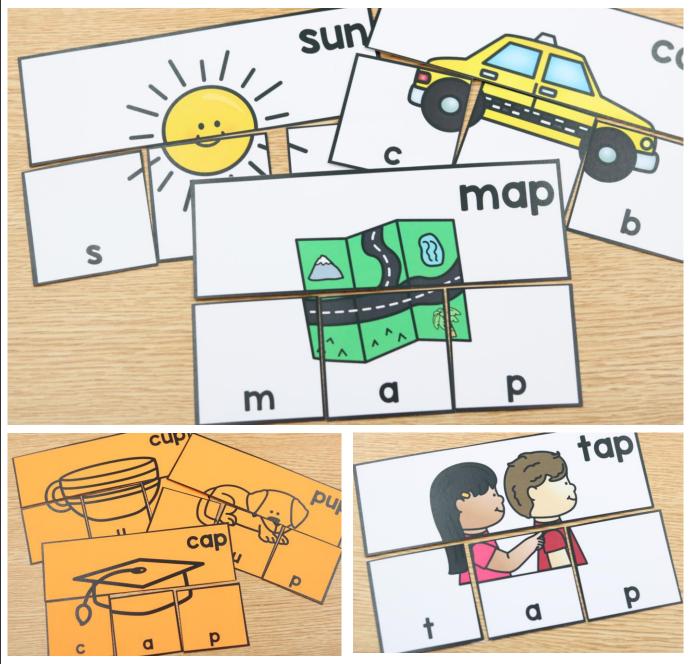

Thanks so much for showing interest in my CVC Word Puzzler Cards. This is a set of 120 CVC puzzler cards. These cards give students an opportunity to practice CVC words in a handson and engaging way. The students will get the opportunity to match the parts of each word to the complete word card. A black and white version is included for budget saving prep. If you have additional questions about this packet, you can reach out to me directly at littlemindsatworkLLC@gmail.com