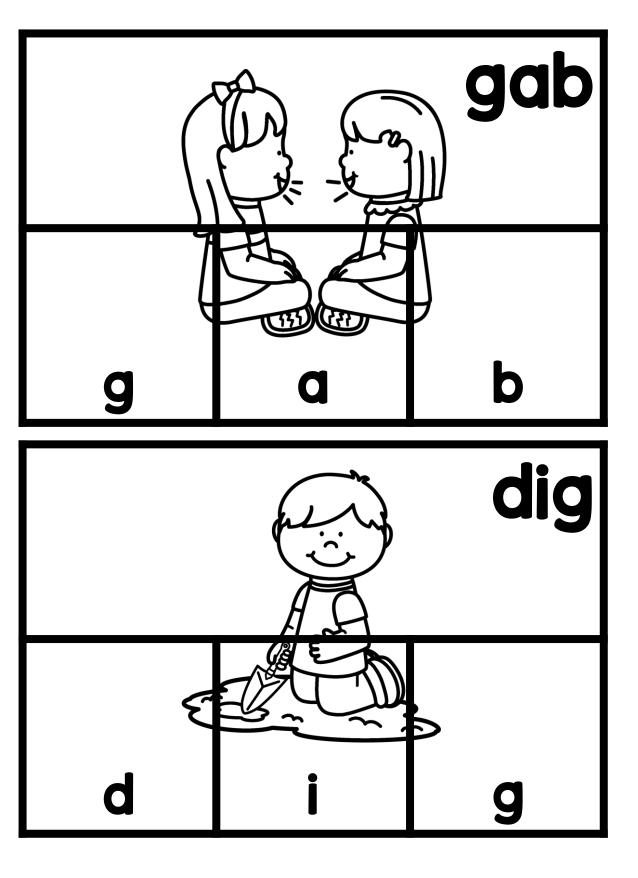

Thanks so much for showing interest in my CVC Word Puzzler Cards. This is a set of 120 CVC puzzler cards. These cards give students an opportunity to practice CVC words in a handson and engaging way. The students will get the opportunity to match the parts of each word to the complete word card. A black and white version is included for budget saving prep. If you have additional questions about this packet, you can reach out to me directly at littlemindsatworkLLC@gmail.com