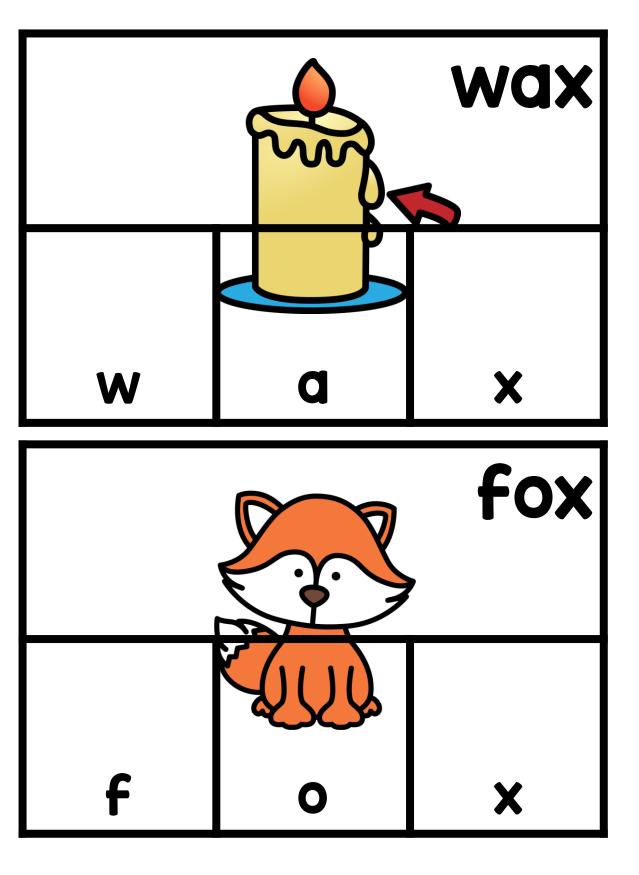

Thanks so much for showing interest in my CVC Word Puzzler Cards. This is a set of 120 CVC puzzler cards. These cards give students an opportunity to practice CVC words in a handson and engaging way. The students will get the opportunity to match the parts of each word to the complete word card. A black and white version is included for budget saving prep. If you have additional questions about this packet, you can reach out to me directly at littlemindsatworkLLC@gmail.com