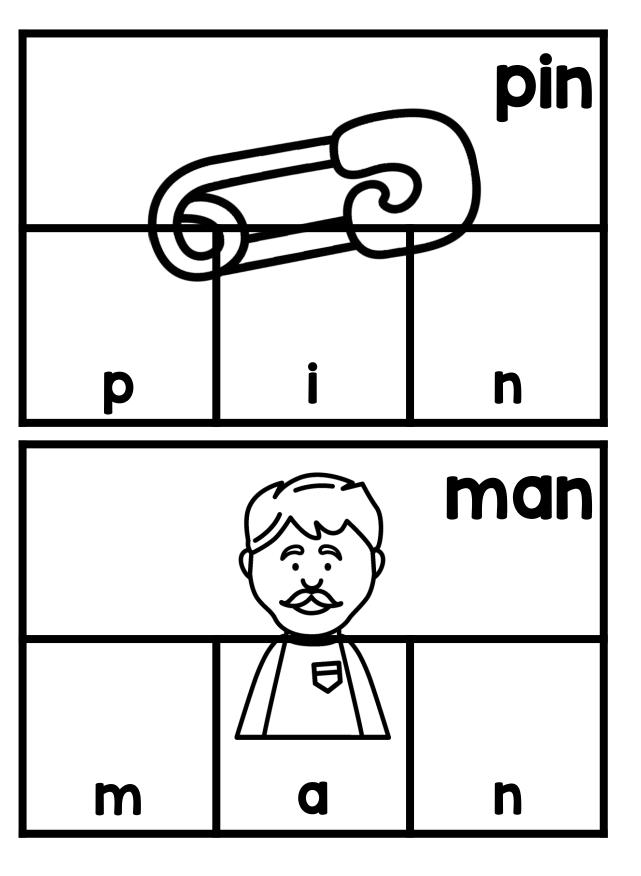

Thanks so much for showing interest in my CVC Word Puzzler Cards. This is a set of 120 CVC puzzler cards. These cards give students an opportunity to practice CVC words in a handson and engaging way. The students will get the opportunity to match the parts of each word to the complete word card. A black and white version is included for budget saving prep. If you have additional questions about this packet, you can reach out to me directly at littlemindsatworkLLC@gmail.com