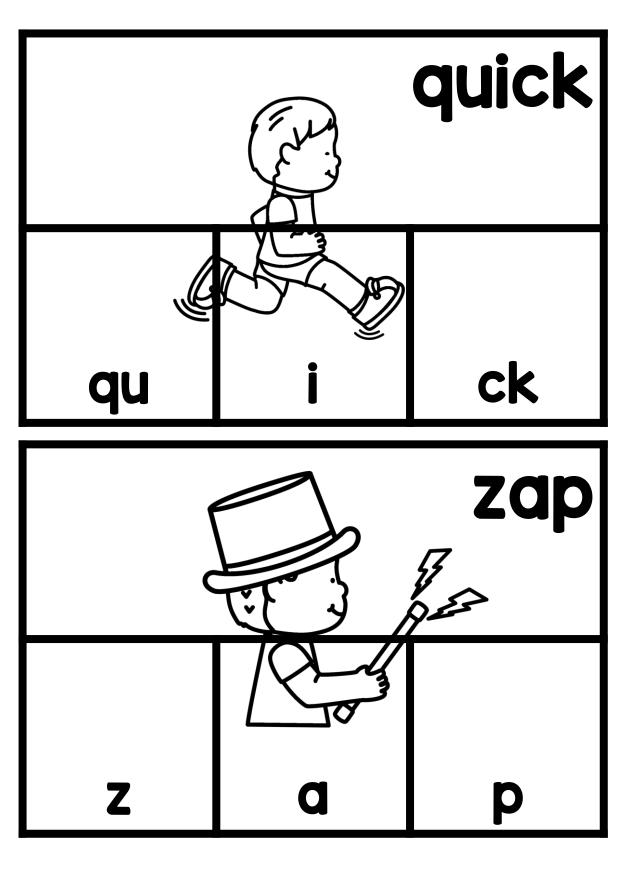

Thanks so much for showing interest in my CVC Word Puzzler Cards. This is a set of 120 CVC puzzler cards. These cards give students an opportunity to practice CVC words in a handson and engaging way. The students will get the opportunity to match the parts of each word to the complete word card. A black and white version is included for budget saving prep. If you have additional questions about this packet, you can reach out to me directly at littlemindsatworkLLC@gmail.com