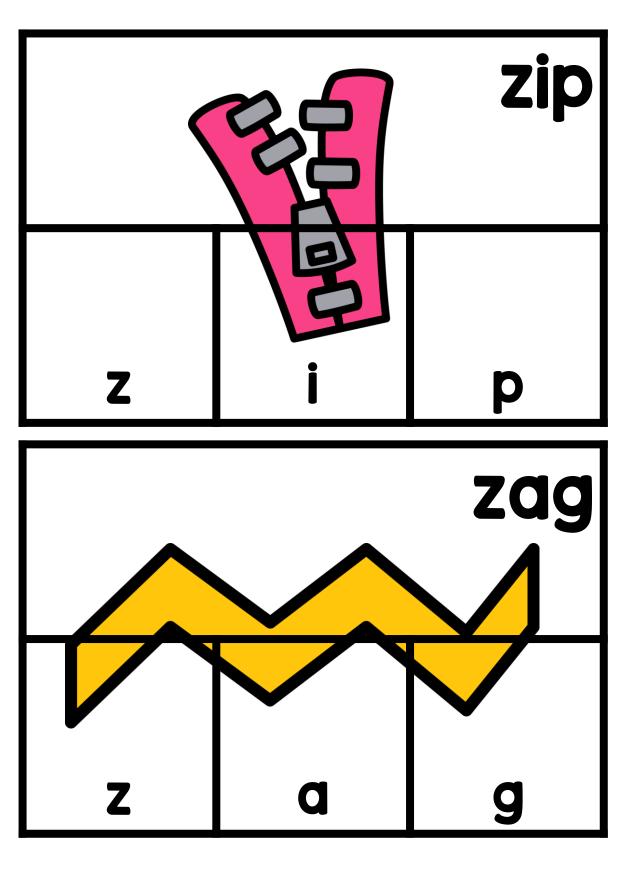

Thanks so much for showing interest in my CVC Word Puzzler Cards. This is a set of 120 CVC puzzler cards. These cards give students an opportunity to practice CVC words in a handson and engaging way. The students will get the opportunity to match the parts of each word to the complete word card. A black and white version is included for budget saving prep. If you have additional questions about this packet, you can reach out to me directly at littlemindsatworkLLC@gmail.com