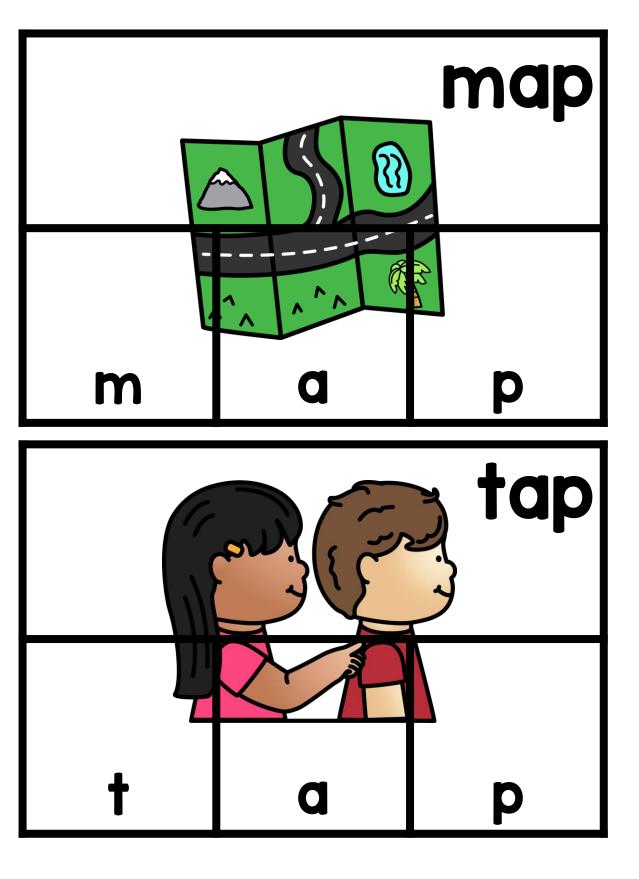

Thanks so much for showing interest in my CVC Word Puzzler Cards. This is a set of 120 CVC puzzler cards. These cards give students an opportunity to practice CVC words in a handson and engaging way. The students will get the opportunity to match the parts of each word to the complete word card. A black and white version is included for budget saving prep. If you have additional questions about this packet, you can reach out to me directly at littlemindsatworkLLC@gmail.com