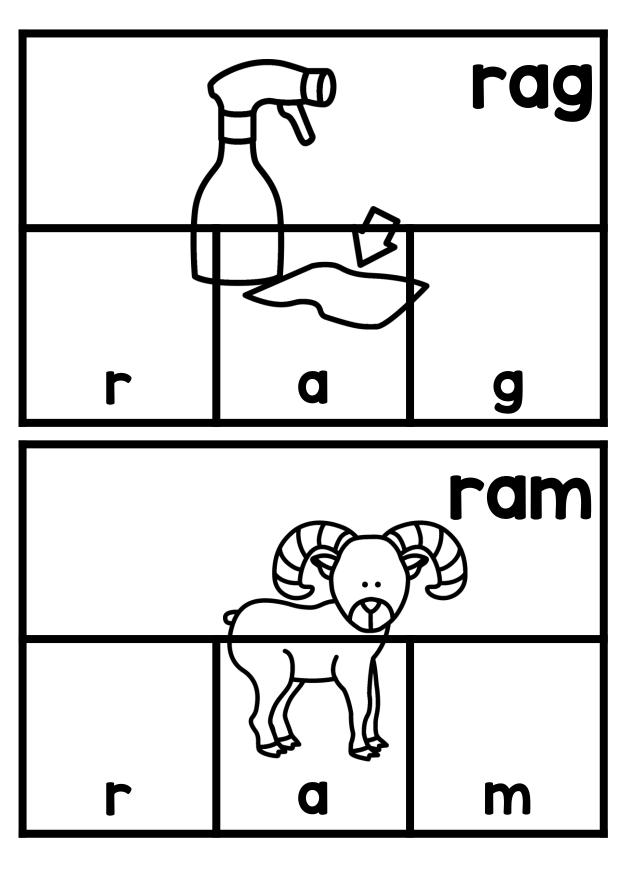

Thanks so much for showing interest in my CVC Word Puzzler Cards. This is a set of 120 CVC puzzler cards. These cards give students an opportunity to practice CVC words in a handson and engaging way. The students will get the opportunity to match the parts of each word to the complete word card. A black and white version is included for budget saving prep. If you have additional questions about this packet, you can reach out to me directly at littlemindsatworkLLC@gmail.com