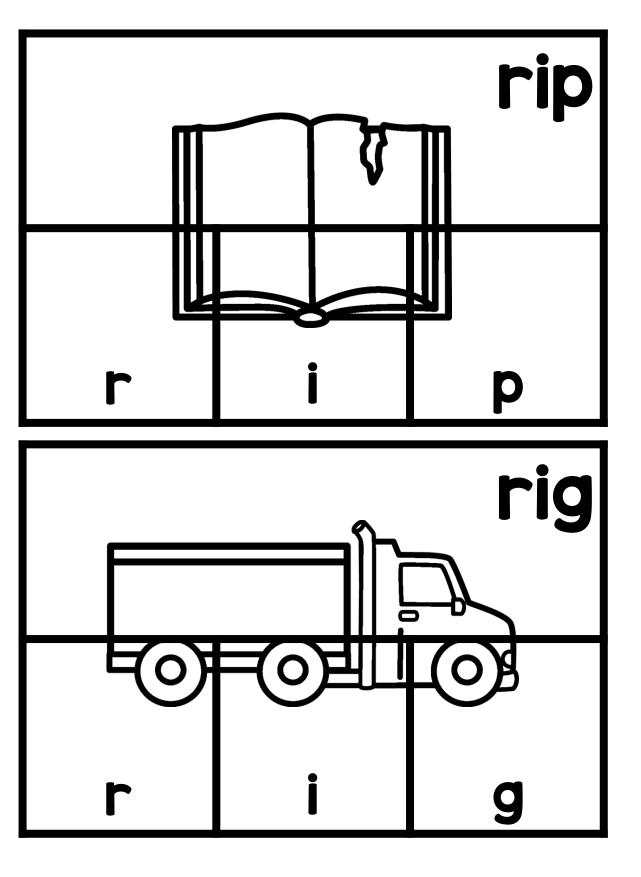

Thanks so much for showing interest in my CVC Word Puzzler Cards. This is a set of 120 CVC puzzler cards. These cards give students an opportunity to practice CVC words in a handson and engaging way. The students will get the opportunity to match the parts of each word to the complete word card. A black and white version is included for budget saving prep. If you have additional questions about this packet, you can reach out to me directly at littlemindsatworkLLC@gmail.com