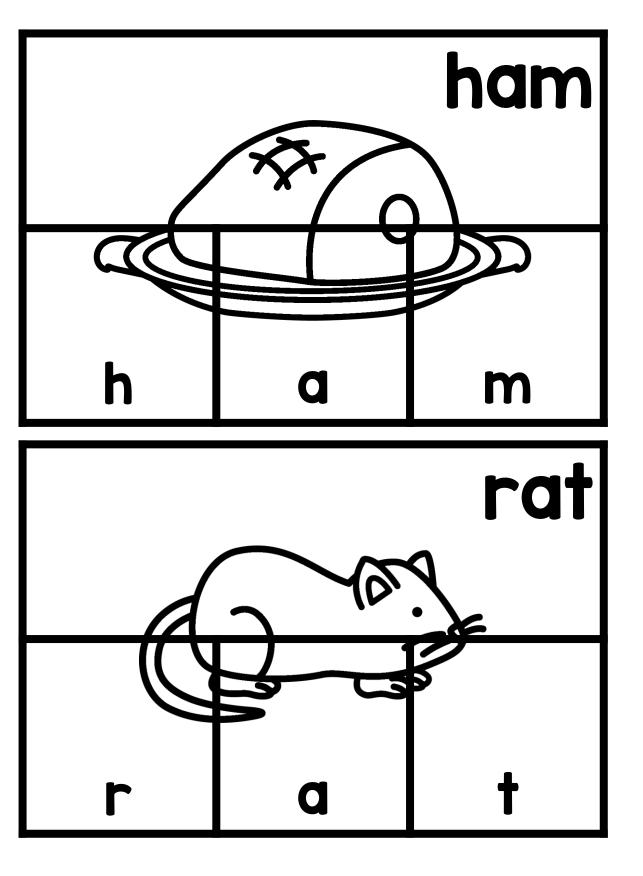

Thanks so much for showing interest in my CVC Word Puzzler Cards. This is a set of 120 CVC puzzler cards. These cards give students an opportunity to practice CVC words in a handson and engaging way. The students will get the opportunity to match the parts of each word to the complete word card. A black and white version is included for budget saving prep. If you have additional questions about this packet, you can reach out to me directly at littlemindsatworkLLC@gmail.com