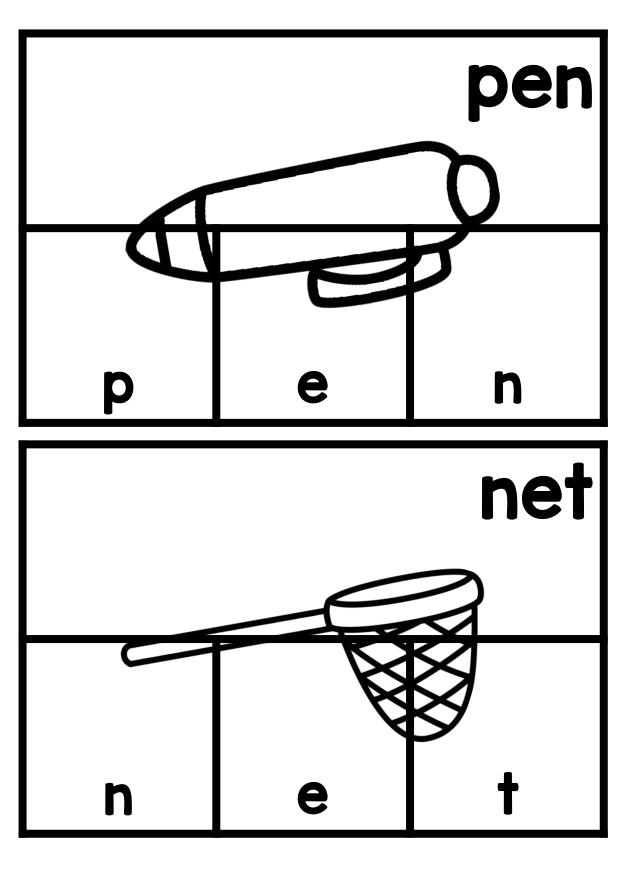

Thanks so much for showing interest in my CVC Word Puzzler Cards. This is a set of 120 CVC puzzler cards. These cards give students an opportunity to practice CVC words in a handson and engaging way. The students will get the opportunity to match the parts of each word to the complete word card. A black and white version is included for budget saving prep. If you have additional questions about this packet, you can reach out to me directly at littlemindsatworkLLC@gmail.com