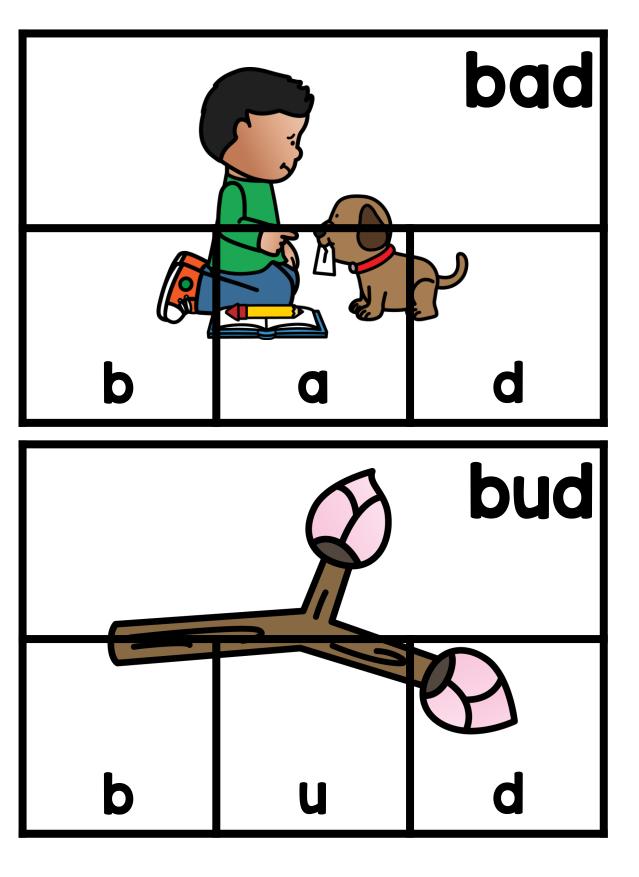

Thanks so much for showing interest in my CVC Word Puzzler Cards. This is a set of 120 CVC puzzler cards. These cards give students an opportunity to practice CVC words in a handson and engaging way. The students will get the opportunity to match the parts of each word to the complete word card. A black and white version is included for budget saving prep. If you have additional questions about this packet, you can reach out to me directly at littlemindsatworkLLC@gmail.com