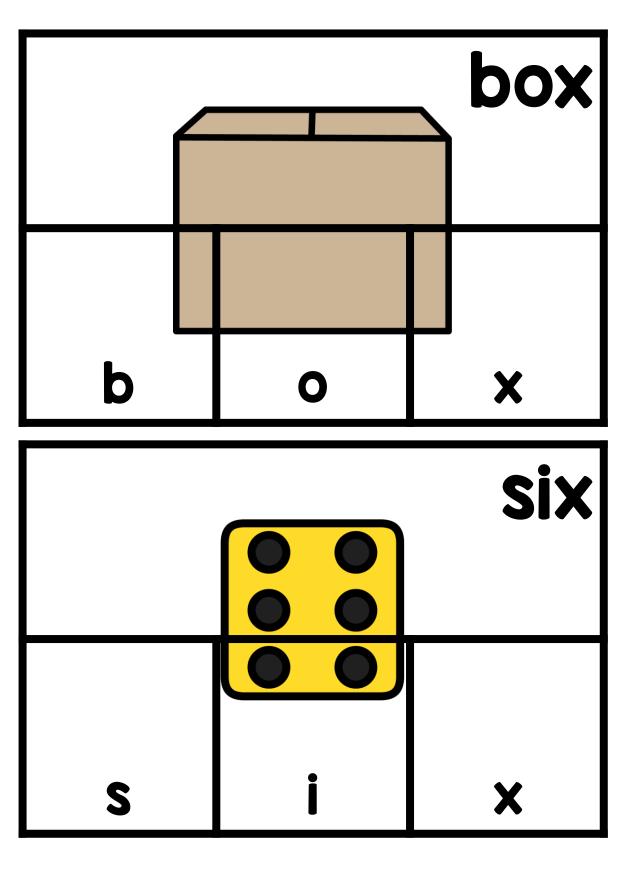

Thanks so much for showing interest in my CVC Word Puzzler Cards. This is a set of 120 CVC puzzler cards. These cards give students an opportunity to practice CVC words in a handson and engaging way. The students will get the opportunity to match the parts of each word to the complete word card. A black and white version is included for budget saving prep. If you have additional questions about this packet, you can reach out to me directly at littlemindsatworkLLC@gmail.com