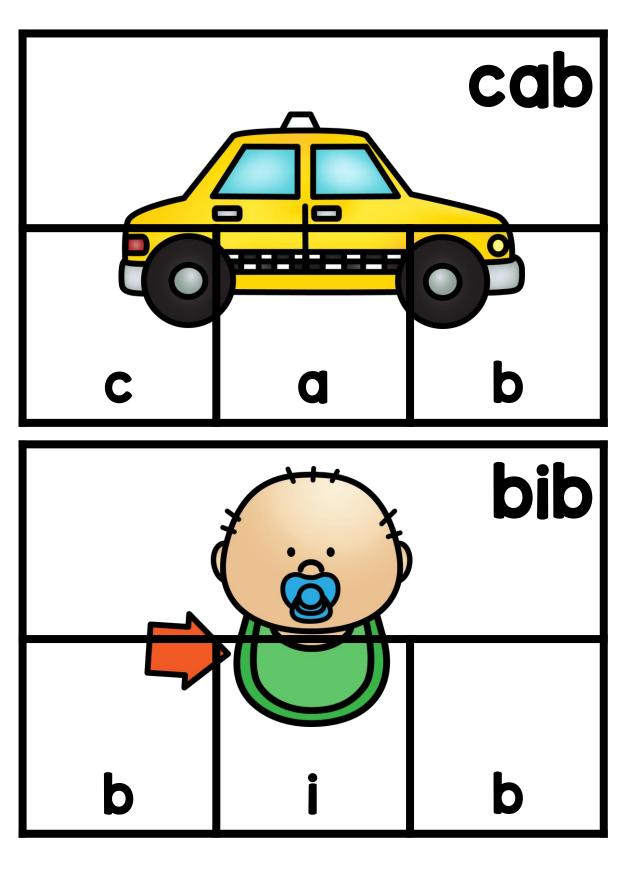

Thanks so much for showing interest in my CVC Word Puzzler Cards. This is a set of 120 CVC puzzler cards. These cards give students an opportunity to practice CVC words in a handson and engaging way. The students will get the opportunity to match the parts of each word to the complete word card. A black and white version is included for budget saving prep. If you have additional questions about this packet, you can reach out to me directly at littlemindsatworkLLC@gmail.com