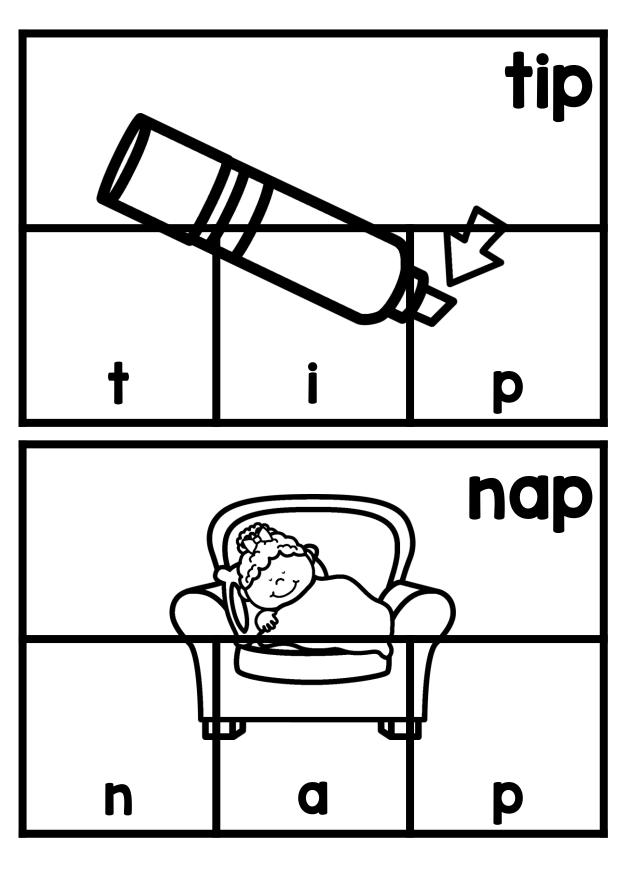

Thanks so much for showing interest in my CVC Word Puzzler Cards. This is a set of 120 CVC puzzler cards. These cards give students an opportunity to practice CVC words in a handson and engaging way. The students will get the opportunity to match the parts of each word to the complete word card. A black and white version is included for budget saving prep. If you have additional questions about this packet, you can reach out to me directly at littlemindsatworkLLC@gmail.com