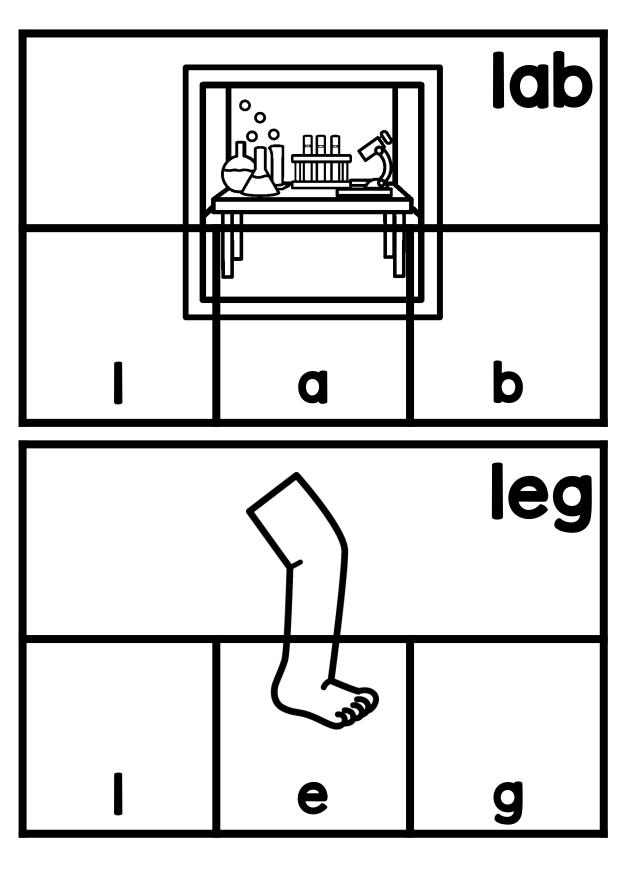

Thanks so much for showing interest in my CVC Word Puzzler Cards. This is a set of 120 CVC puzzler cards. These cards give students an opportunity to practice CVC words in a handson and engaging way. The students will get the opportunity to match the parts of each word to the complete word card. A black and white version is included for budget saving prep. If you have additional questions about this packet, you can reach out to me directly at littlemindsatworkLLC@gmail.com