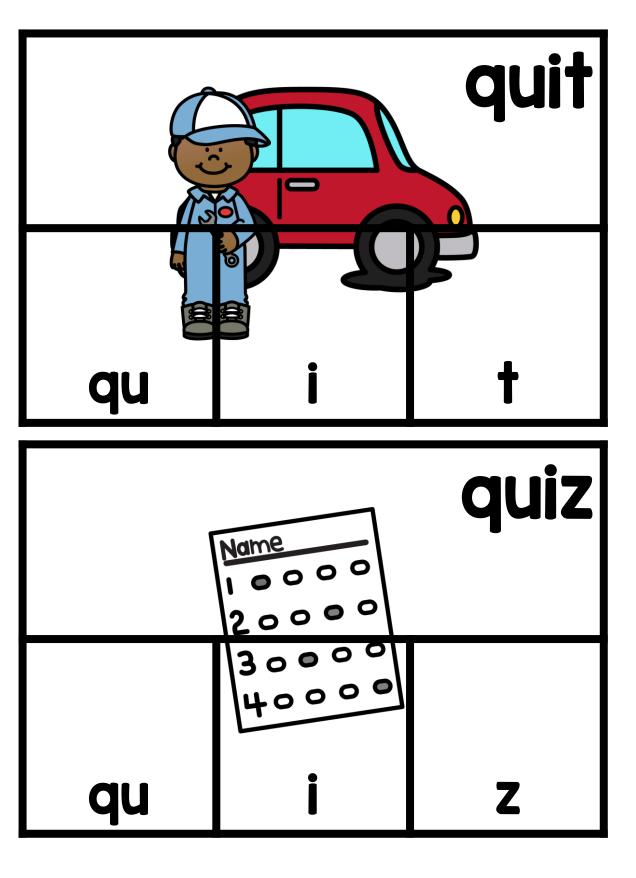

Thanks so much for showing interest in my CVC Word Puzzler Cards. This is a set of 120 CVC puzzler cards. These cards give students an opportunity to practice CVC words in a handson and engaging way. The students will get the opportunity to match the parts of each word to the complete word card. A black and white version is included for budget saving prep. If you have additional questions about this packet, you can reach out to me directly at littlemindsatworkLLC@gmail.com