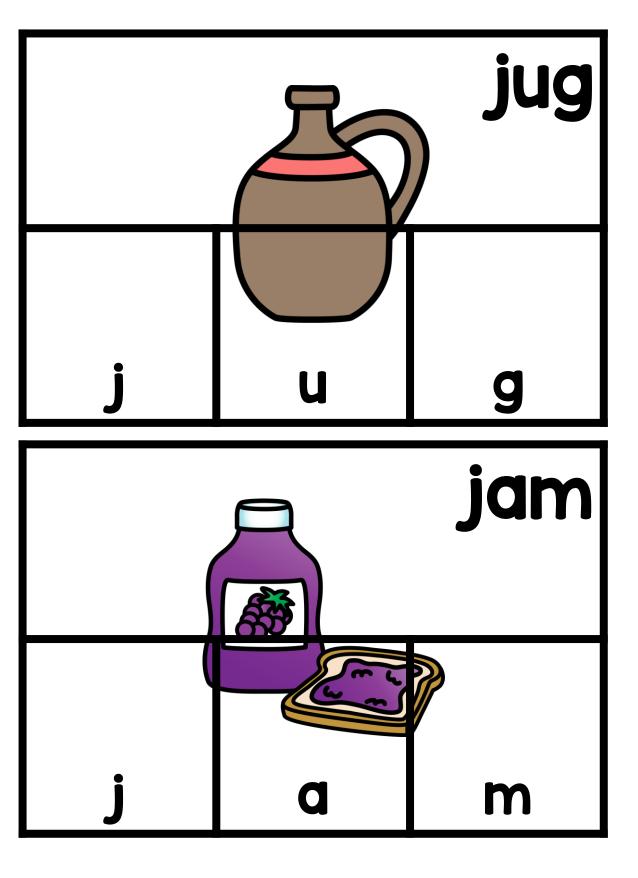

Thanks so much for showing interest in my CVC Word Puzzler Cards. This is a set of 120 CVC puzzler cards. These cards give students an opportunity to practice CVC words in a handson and engaging way. The students will get the opportunity to match the parts of each word to the complete word card. A black and white version is included for budget saving prep. If you have additional questions about this packet, you can reach out to me directly at littlemindsatworkLLC@gmail.com