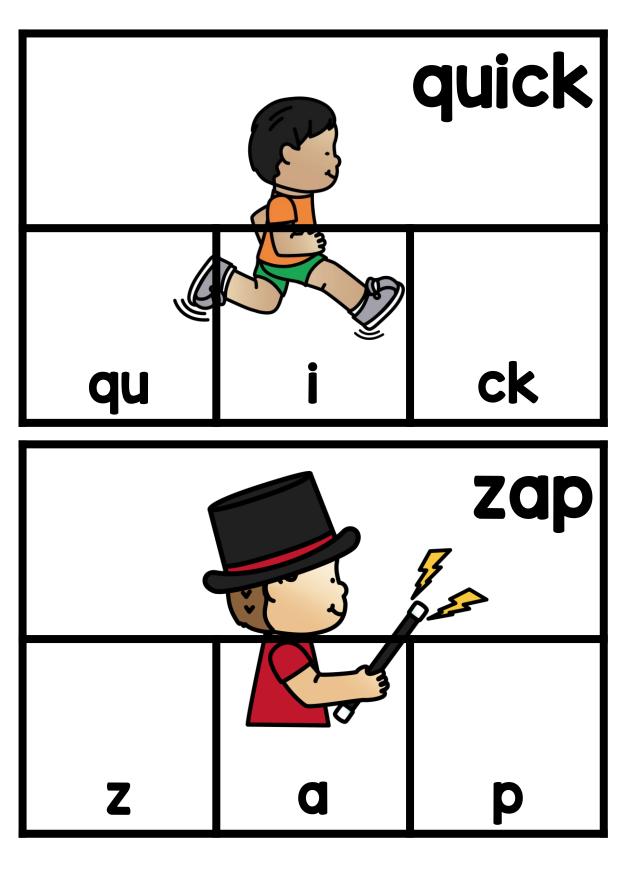

Thanks so much for showing interest in my CVC Word Puzzler Cards. This is a set of 120 CVC puzzler cards. These cards give students an opportunity to practice CVC words in a handson and engaging way. The students will get the opportunity to match the parts of each word to the complete word card. A black and white version is included for budget saving prep. If you have additional questions about this packet, you can reach out to me directly at littlemindsatworkLLC@gmail.com