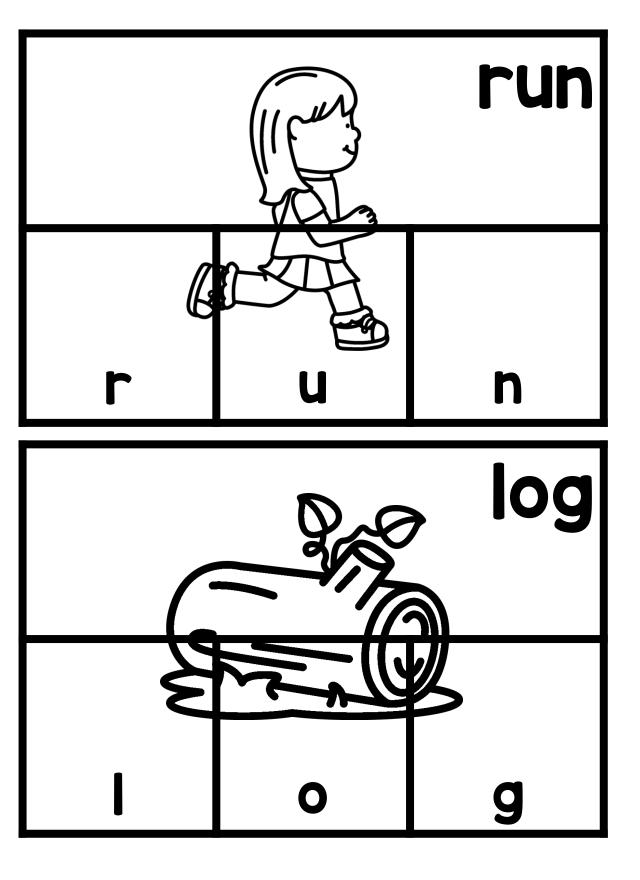

Thanks so much for showing interest in my CVC Word Puzzler Cards. This is a set of 120 CVC puzzler cards. These cards give students an opportunity to practice CVC words in a handson and engaging way. The students will get the opportunity to match the parts of each word to the complete word card. A black and white version is included for budget saving prep. If you have additional questions about this packet, you can reach out to me directly at littlemindsatworkLLC@gmail.com