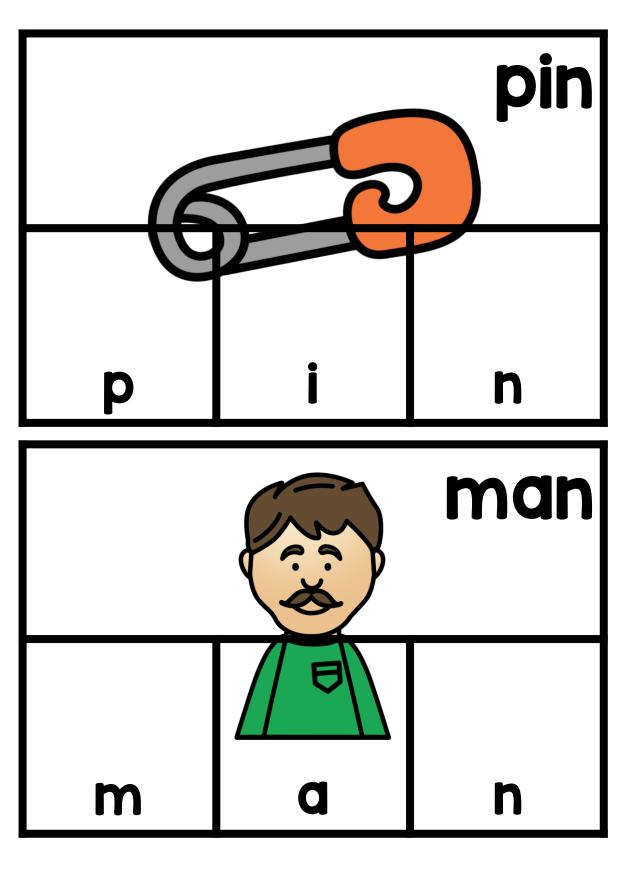

Thanks so much for showing interest in my CVC Word Puzzler Cards. This is a set of 120 CVC puzzler cards. These cards give students an opportunity to practice CVC words in a handson and engaging way. The students will get the opportunity to match the parts of each word to the complete word card. A black and white version is included for budget saving prep. If you have additional questions about this packet, you can reach out to me directly at littlemindsatworkLLC@gmail.com