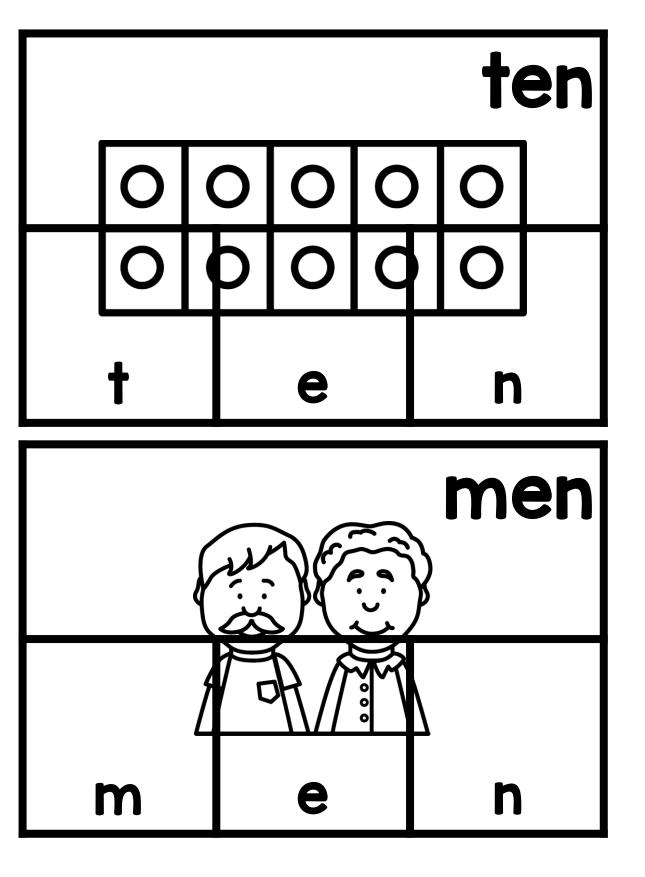

Thanks so much for showing interest in my CVC Word Puzzler Cards. This is a set of 120 CVC puzzler cards. These cards give students an opportunity to practice CVC words in a handson and engaging way. The students will get the opportunity to match the parts of each word to the complete word card. A black and white version is included for budget saving prep. If you have additional questions about this packet, you can reach out to me directly at littlemindsatworkLLC@gmail.com