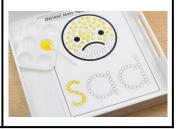

Activity 2: In this activity, students build the cvc word using fuzzy pom poms.

Activity 6: In this activity, students build the cvc word using letters. \*Optional Velcro

Activity 10: In this activity, students build the cvc word using paint dotting.