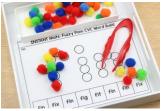

Activity 7: In this activity, students build the cvc word using pony beads.

Clip art purchased from: Whimsy Clips

Fonts licensed from: Print Designed by Kris and Kimberly Geswein