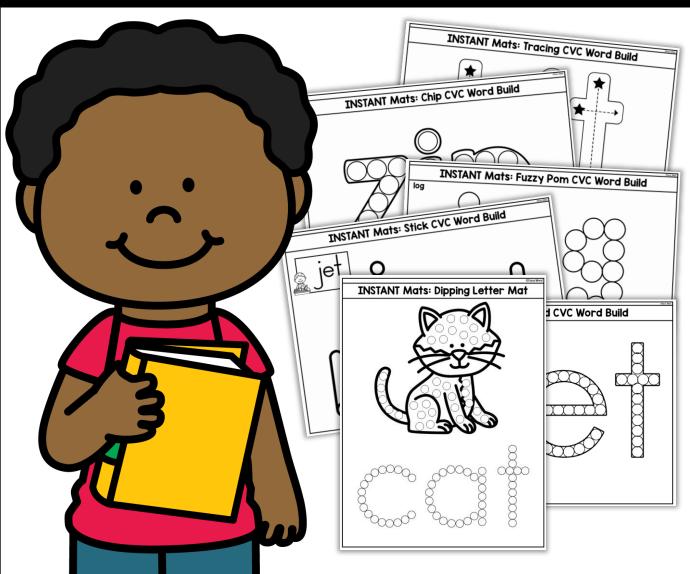

#### **Activities** Overview

Activity 4: In this activity, students build the cvc word using a manipulative of choice.

Activity 8: In this activity, students build the cvc word using manipulatives of choice.

Activity 1: In this activity, students build the cvc word using pattern blocks.

Activity 5: In this activity, students build the cvc word using popsicle sticks.

Activity 9: In this activity, students build the cvc word using plastic chips.

Activity 2: In this activity, students build the cvc word using fuzzy pom poms.

Activity 6: In this activity, students build the cvc word using letters. \*Optional Velcro

Activity 10: In this activity, students build the cvc word using paint dotting.

Activity 7: In this activity, students build the cvc word using pony beads.

Clip art purchased from: Whimsy Clips

Fonts licensed from: Print Designed by Kris and Kimberly Geswein