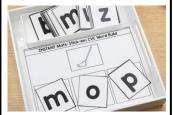

Activity 2: In this activity, students build the cvc word using fuzzy pom poms.

Activity 6: In this activity, students build the cvc word using letters. \*Optional Velcro

Activity 10: In this activity, students build the cvc word using paint dotting.