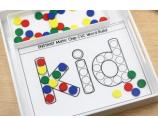

Activity 2: In this activity, students build the cvc word using fuzzy pom poms.

Activity 6: In this activity, students build the cvc word using letters. \*Optional Velcro

Activity 10: In this activity, students build the cvc word using paint dotting.