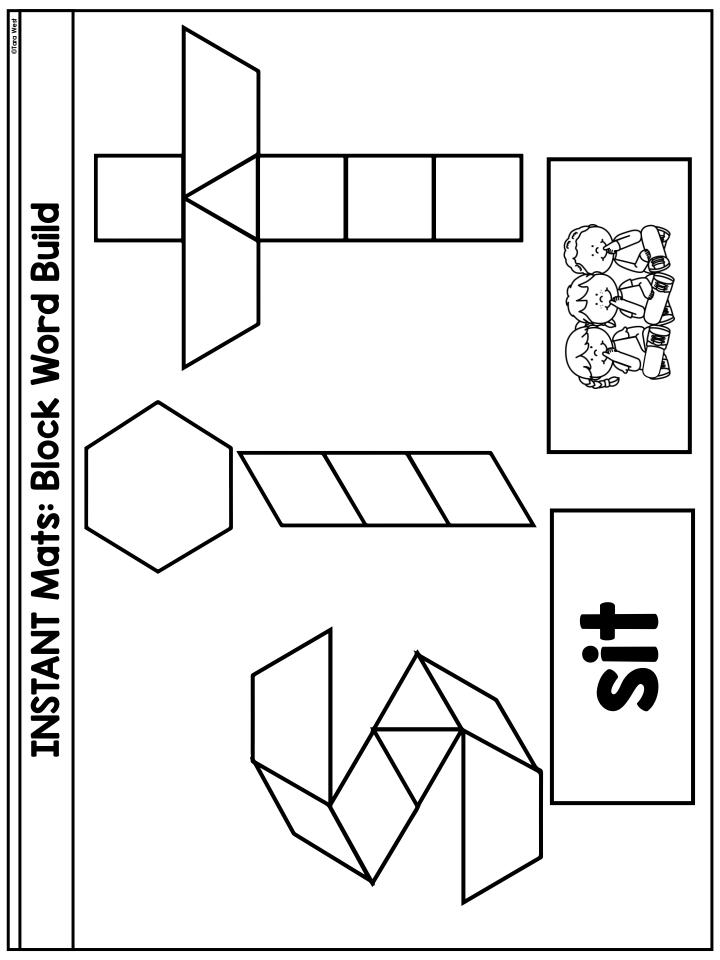

Activity 1: In this activity, students build the cvc word using pattern blocks.

Activity 5: In this activity, students build the cvc word using popsicle sticks.

Activity 9: In this activity, students build the cvc word using plastic chips.

# **INSTANT Mats: Block Word Build** ロロ