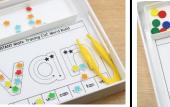

#### **INSTANT Fine Motor CVC Word Mats**

This packet is designed to offer an engaging and FUN way to explore CVC words! This packet can be used to supplement your phonics block, early finishers, fine motor bins, intervention block, or as literacy centers. The mats are designed to maximize student engagement and offer a chance for students to practice each of the 80 included CVC words. This packet is a simple print with black and white versions. You can also choose to print the mats on color paper. Select the activity and letter(s) you would like to cover. Add the mats to a bin/tray along with the needed manipulatives. If you have any additional questions as always, feel free to email me at littlemindsatworkllc@gmail.com, follow me on Facebook, or visit my blog, Little Minds at Work.

Activity 2: In this activity, students build the cvc word using fuzzy pom poms.

Activity 6: In this activity, students build the cvc word using letters. \*Optional Velcro

Activity 10: In this activity, students build the cvc word using paint dotting.