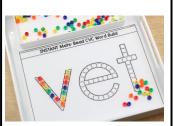

Activity 7: In this activity, students build the cvc word using pony beads.

Clip art purchased from: Whimsy Clips

Fonts licensed from: Print Designed by Kris and Kimberly Geswein