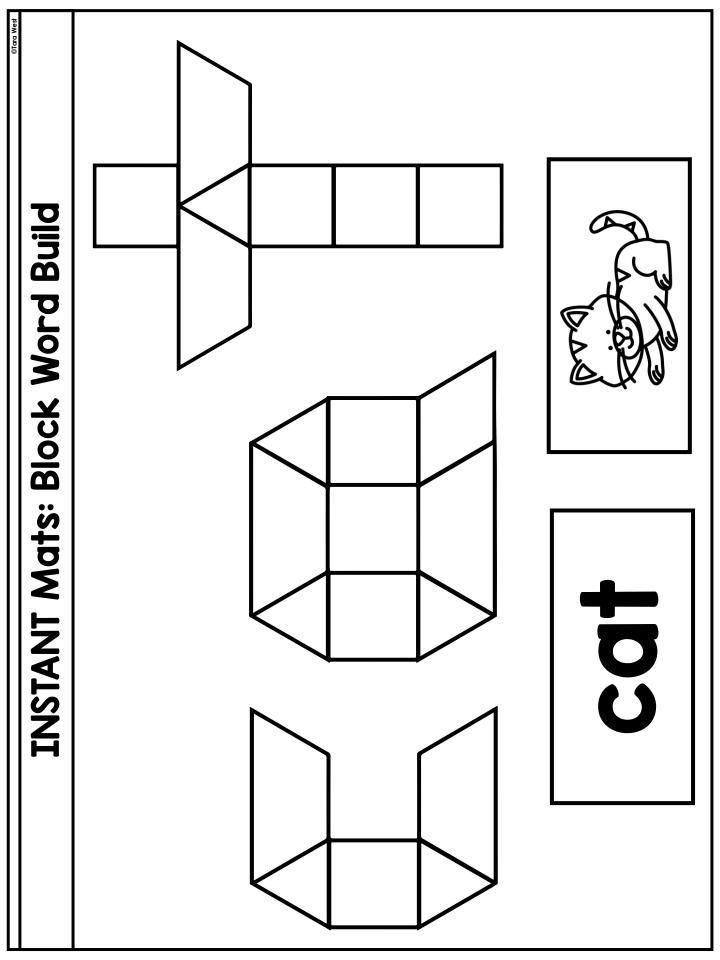

# **INSTANT Mats: Block Word Build** ロロ

Activity 1: In this activity, students build the cvc word using pattern blocks.

Activity 5: In this activity, students build the cvc word using popsicle sticks.

Activity 9: In this activity, students build the cvc word using plastic chips.