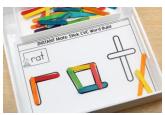

Activity 1: In this activity, students build the cvc word using pattern blocks.

Activity 5: In this activity, students build the cvc word using popsicle sticks.

Activity 9: In this activity, students build the cvc word using plastic chips.