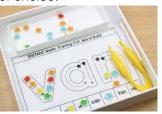

Activity 2: In this activity, students build the cvc word using fuzzy pom poms.

Activity 6: In this activity, students build the cvc word using letters. \*Optional Velcro

Activity 10: In this activity, students build the cvc word using paint dotting.