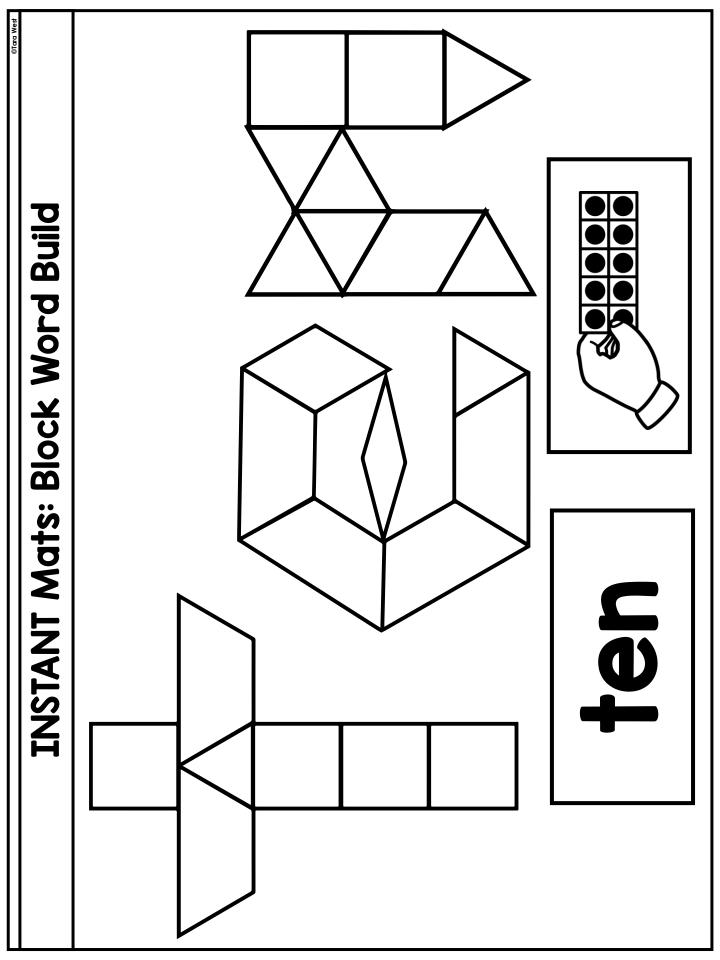

# **INSTANT Mats: Block Word Build** ロロ

Activity 1: In this activity, students build the cvc word using pattern blocks.

Activity 5: In this activity, students build the cvc word using popsicle sticks.

Activity 9: In this activity, students build the cvc word using plastic chips.