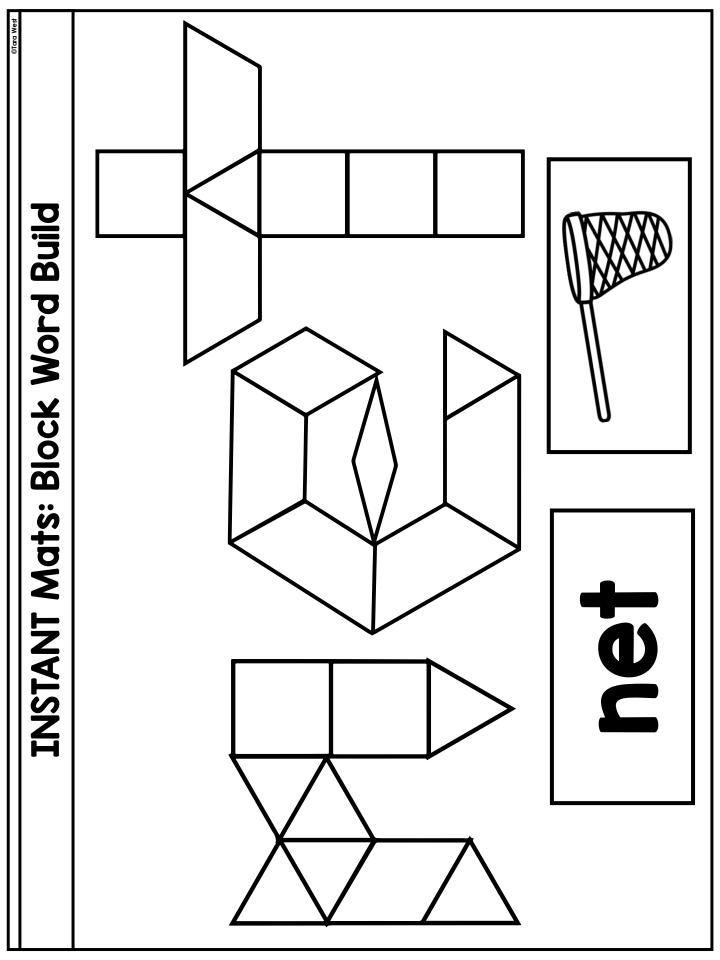

# **INSTANT Mats: Block Word Build** ロロ

Activity 1: In this activity, students build the cvc word using pattern blocks.

Activity 5: In this activity, students build the cvc word using popsicle sticks.

Activity 9: In this activity, students build the cvc word using plastic chips.