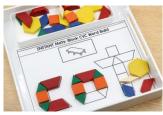

Activity 1: In this activity, students build the cvc word using pattern blocks.

Activity 5: In this activity, students build the cvc word using popsicle sticks.

Activity 9: In this activity, students build the cvc word using plastic chips.