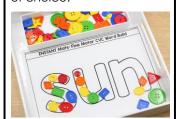

Activity 1: In this activity, students build the cvc word using pattern blocks.

Activity 5: In this activity, students build the cvc word using popsicle sticks.

Activity 9: In this activity, students build the cvc word using plastic chips.