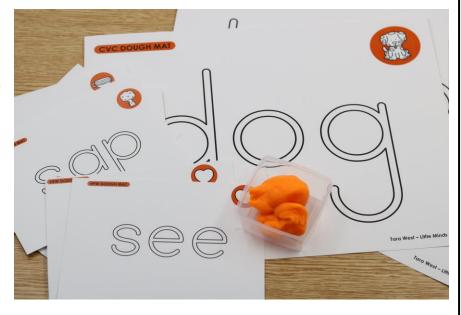

### A NOTE FROM TARA WEST

Thanks so much for downloading the free Guided Phonics + Beyond supplemental packet: Unit 2 CVC and HFW Dough Mats. This packet offers 193 dough mats. The Unit 2 dough mats can be used in multiple settings: whole-group instruction, smallgroup instruction, intervention group, or in an independent literacy center. Students will state the word, focus picture icon, and then build the word using dough snakes. Students can roll dough snakes that match the green, yellow, red strokes approach as well. If you have any additional questions as always, feel free to email me at littlemindsatworkLLC@gmail.com, follow me on <u>Facebook</u>, or visit my blog, <u>Little Minds at Work</u>.