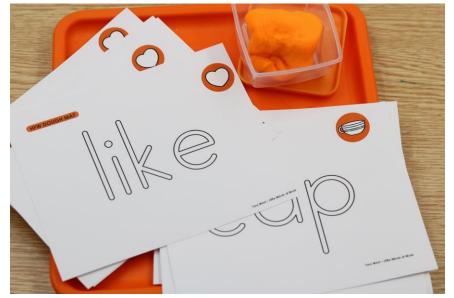

### A NOTE FROM TARA WEST

Thanks so much for downloading the free Guided Phonics + Beyond supplemental packet: Unit 2 CVC and HFW Dough Mats. This packet offers 193 dough mats. The Unit 2 dough mats can be used in multiple settings: whole-group instruction, smallgroup instruction, intervention group, or in an independent literacy center. Students will state the word, focus picture icon, and then build the word using dough snakes. Students can roll dough snakes that match the green, yellow, red strokes approach as well. If you have any additional questions as always, feel free to email me at littlemindsatworkLLC@gmail.com, follow me on <u>Facebook</u>, or visit my blog, <u>Little Minds at Work</u>.

### HFW DOUGH MAT

# HFW DOUGH MAT