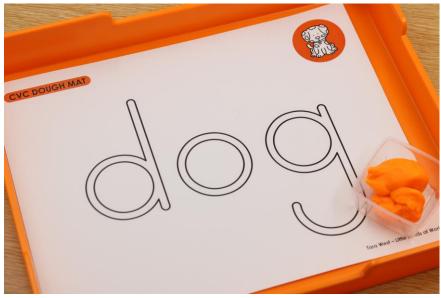

### A NOTE FROM TARA WEST

Thanks so much for downloading the free Guided Phonics + Beyond supplemental packet: Unit 2 CVC and HFW Dough Mats. This packet offers 193 dough mats. The Unit 2 dough mats can be used in multiple settings: whole-group instruction, smallgroup instruction, intervention group, or in an independent literacy center. Students will state the word, focus picture icon, and then build the word using dough snakes. Students can roll dough snakes that match the green, yellow, red strokes approach as well. If you have any additional questions as always, feel free to email me at littlemindsatworkLLC@gmail.com, follow me on <u>Facebook</u>, or visit my blog, <u>Little Minds at Work</u>.