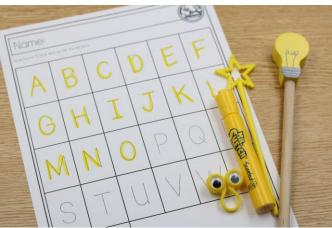

#### ALPHABET TRACE & WRITE SHEETS

Thanks for downloading my Alphabet: Trace and Write Sheets packet. This packet is designed to offer an engaging and FUN way to explore the alphabet! This packet can be used during an in-class phonics lesson, homework practice, early finishers, intervention, assessment tool, or used as supplemental literacy center. The packet includes 50 trace and write sheets. The students will trace and write the matching letters.