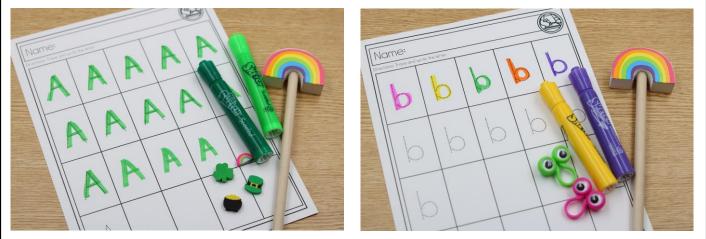

#### ALPHABET TRACE & WRITE SHEETS

Thanks for downloading my Alphabet: Trace and Write Sheets packet. This packet is designed to offer an engaging and FUN way to explore the alphabet! This packet can be used during an in-class phonics lesson, homework practice, early finishers, intervention, assessment tool, or used as supplemental literacy center. The packet includes 50 trace and write sheets. The students will trace and write the matching letters.