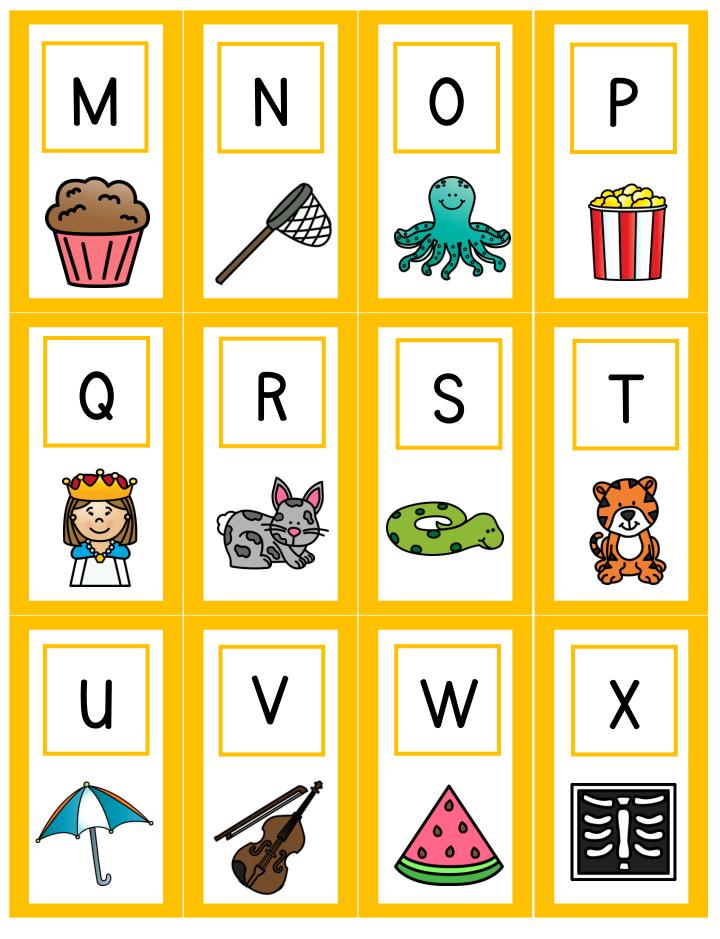

| A      | B | C | D | E | F |
|--------|---|---|---|---|---|
| G      | H | I | J | K | L |
| M      | N |   | P | Q | R |
| S      | T | U |   | W | X |
| Y<br>O | Z |   |   |   |   |

| a      | b        | C                                                                                                                                                                                                                                                                                                                                                                                                                                                                                                                                                                                                                                                                                                                                                                                                                                                                                                                                                                                                                                                                                                                                                                                                                                                                                                                                                                                                                                                                                                                                                                                                                                                                                                                                                                                                                                                                                                                                                                                                                                                                                                                                 | d | e        | f |
|--------|----------|-----------------------------------------------------------------------------------------------------------------------------------------------------------------------------------------------------------------------------------------------------------------------------------------------------------------------------------------------------------------------------------------------------------------------------------------------------------------------------------------------------------------------------------------------------------------------------------------------------------------------------------------------------------------------------------------------------------------------------------------------------------------------------------------------------------------------------------------------------------------------------------------------------------------------------------------------------------------------------------------------------------------------------------------------------------------------------------------------------------------------------------------------------------------------------------------------------------------------------------------------------------------------------------------------------------------------------------------------------------------------------------------------------------------------------------------------------------------------------------------------------------------------------------------------------------------------------------------------------------------------------------------------------------------------------------------------------------------------------------------------------------------------------------------------------------------------------------------------------------------------------------------------------------------------------------------------------------------------------------------------------------------------------------------------------------------------------------------------------------------------------------|---|----------|---|
| g      | h        | i<br>The second sec | j | k        |   |
| m      | n        | O                                                                                                                                                                                                                                                                                                                                                                                                                                                                                                                                                                                                                                                                                                                                                                                                                                                                                                                                                                                                                                                                                                                                                                                                                                                                                                                                                                                                                                                                                                                                                                                                                                                                                                                                                                                                                                                                                                                                                                                                                                                                                                                                 | Ω | q        | 7 |
| S      | <b>†</b> | u<br>T                                                                                                                                                                                                                                                                                                                                                                                                                                                                                                                                                                                                                                                                                                                                                                                                                                                                                                                                                                                                                                                                                                                                                                                                                                                                                                                                                                                                                                                                                                                                                                                                                                                                                                                                                                                                                                                                                                                                                                                                                                                                                                                            | > |          | × |
| Y<br>O | Z        |                                                                                                                                                                                                                                                                                                                                                                                                                                                                                                                                                                                                                                                                                                                                                                                                                                                                                                                                                                                                                                                                                                                                                                                                                                                                                                                                                                                                                                                                                                                                                                                                                                                                                                                                                                                                                                                                                                                                                                                                                                                                                                                                   |   | <u>.</u> |   |