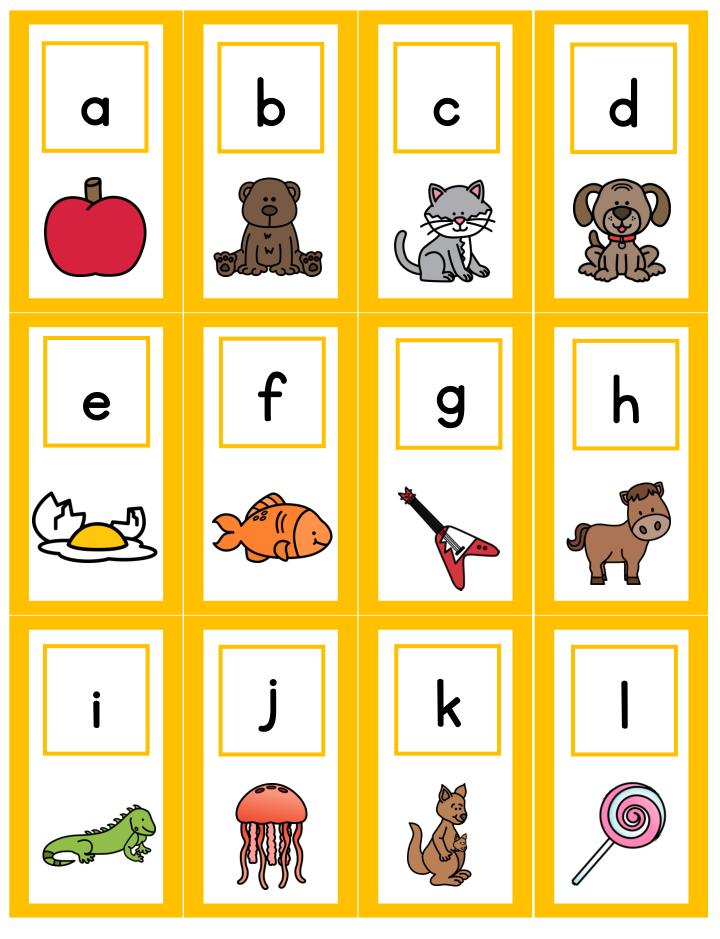

| A      | B | C | D | E | F |
|--------|---|---|---|---|---|
| G      | H | I | J | K | L |
| M      | N |   | P | Q | R |
| S      | T | U |   | W | X |
| Y<br>O | Z |   |   |   |   |

| a      | b        | C                                                                                                                                                                                                                                                                                                                                                                                                                                                                                                                                                                                                                                                                                                                                                                                                                                                                                                                                                                                                                                                                                                                                                                                                                                                                                                                                                                                                                                                                                                                                                                                                                                                                                                                                                                                                                                                                                                                                                                                                                                                                                                                                 | d | e        | f |
|--------|----------|-----------------------------------------------------------------------------------------------------------------------------------------------------------------------------------------------------------------------------------------------------------------------------------------------------------------------------------------------------------------------------------------------------------------------------------------------------------------------------------------------------------------------------------------------------------------------------------------------------------------------------------------------------------------------------------------------------------------------------------------------------------------------------------------------------------------------------------------------------------------------------------------------------------------------------------------------------------------------------------------------------------------------------------------------------------------------------------------------------------------------------------------------------------------------------------------------------------------------------------------------------------------------------------------------------------------------------------------------------------------------------------------------------------------------------------------------------------------------------------------------------------------------------------------------------------------------------------------------------------------------------------------------------------------------------------------------------------------------------------------------------------------------------------------------------------------------------------------------------------------------------------------------------------------------------------------------------------------------------------------------------------------------------------------------------------------------------------------------------------------------------------|---|----------|---|
| g      | h        | i<br>The second sec | j | k        |   |
| m      | n        | O                                                                                                                                                                                                                                                                                                                                                                                                                                                                                                                                                                                                                                                                                                                                                                                                                                                                                                                                                                                                                                                                                                                                                                                                                                                                                                                                                                                                                                                                                                                                                                                                                                                                                                                                                                                                                                                                                                                                                                                                                                                                                                                                 | Ω | q        | 7 |
| S      | <b>†</b> | u<br>T                                                                                                                                                                                                                                                                                                                                                                                                                                                                                                                                                                                                                                                                                                                                                                                                                                                                                                                                                                                                                                                                                                                                                                                                                                                                                                                                                                                                                                                                                                                                                                                                                                                                                                                                                                                                                                                                                                                                                                                                                                                                                                                            | > |          | × |
| Y<br>O | Z        |                                                                                                                                                                                                                                                                                                                                                                                                                                                                                                                                                                                                                                                                                                                                                                                                                                                                                                                                                                                                                                                                                                                                                                                                                                                                                                                                                                                                                                                                                                                                                                                                                                                                                                                                                                                                                                                                                                                                                                                                                                                                                                                                   |   | <u>.</u> |   |