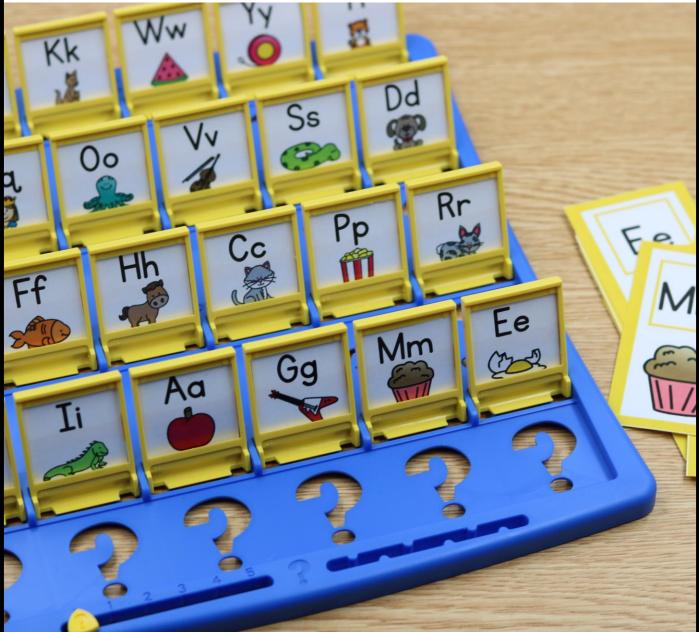

#### Guess My Letter Freebie

Thanks so much for downloading this freebie packet. This freebie was inspired by a member in the Little Minds at Work Facebook Group. Teachers requested that I compile a set of alphabet cards that would be formatted to work with the popular guess this boards. Please note that you can choose between using lowercase letters in your boards, capital letters in your boards, or the capital/lowercase version in your boards. You can download an EDITABLE version of the cards to add in your own skills by clicking <u>HERE</u>. This free file is hosted on Google Drive. You will click the link and then click the white download arrow in the upper righthand corner. Below you will find a list of optional prompts students can ask their partner to guess their letter. Please note this type of game will need to be modeled prior to students playing independently. You can model during a guided reading group or small group at the learning carpet.