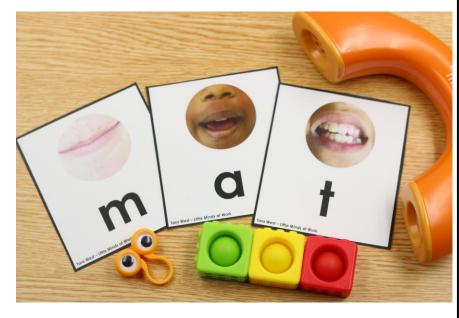

#### A NOTE FROM TARA WEST

Thanks for downloading the free Guided Phonics + Beyond Mouth Formation Letter Cards Freebie. This packet offers over 75 mouth formation letter cards that are designed to help students visualize and understand how to form each letter sound. These cards can be used for quick reviews and word building/blending, providing a hands-on approach to reinforce phonics skills. These cards can be used in multiple settings: whole-group instruction, smallgroup instruction, and/or independent literacy centers, making them a versatile addition to any classroom. If you have questions, please feel free to email littlemindsatworkLLC@gmail.com, follow me on Facebook, or visit my blog, Little Minds at Work.