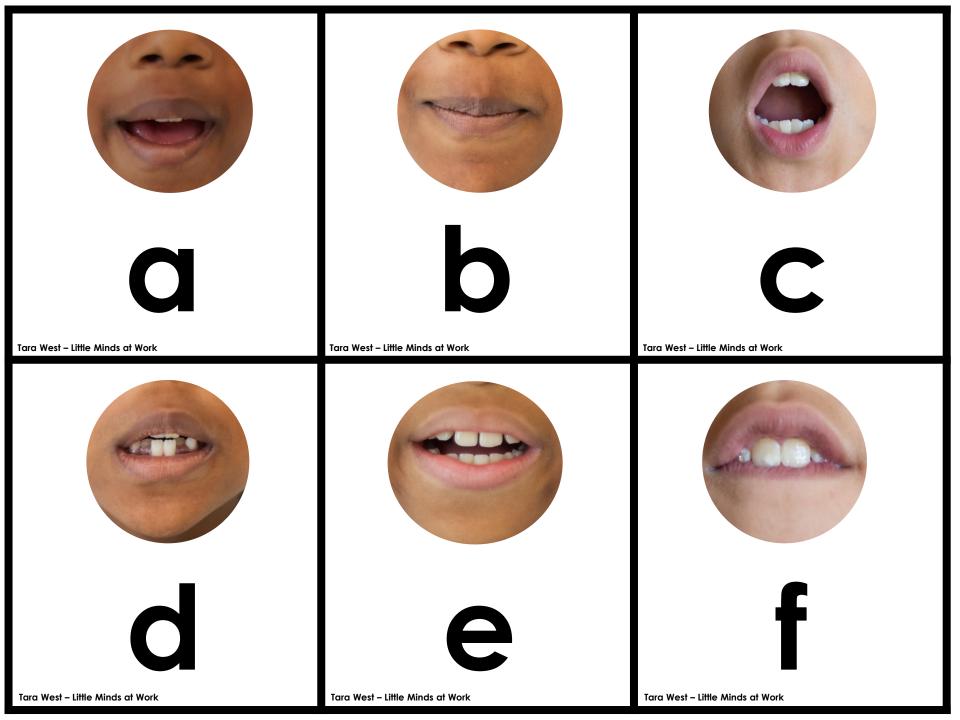

#### A NOTE FROM TARA WEST

Thanks for downloading the free Guided Phonics + Beyond Mouth Formation Letter Cards Freebie. This packet offers over 75 mouth formation letter cards that are designed to help students visualize and understand how to form each letter sound. These cards can be used for quick reviews and word building/blending, providing a hands-on approach to reinforce phonics skills. These cards can be used in multiple settings: whole-group instruction, smallgroup instruction, and/or independent literacy centers, making them a versatile addition to any classroom. If you have questions, please feel free to email littlemindsatworkLLC@gmail.com, follow me on Facebook, or visit my blog, Little Minds at Work.