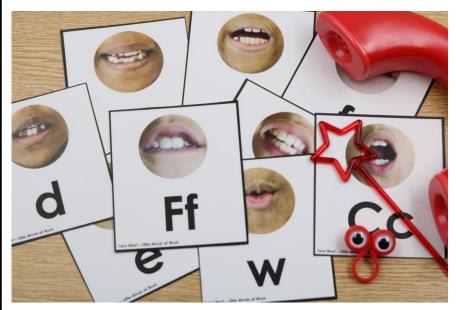

#### A NOTE FROM TARA WEST

Thanks for downloading the free Guided Phonics + Beyond Mouth Formation Letter Cards Freebie. This packet offers over 75 mouth formation letter cards that are designed to help students visualize and understand how to form each letter sound. These cards can be used for quick reviews and word building/blending, providing a hands-on approach to reinforce phonics skills. These cards can be used in multiple settings: whole-group instruction, smallgroup instruction, and/or independent literacy centers, making them a versatile addition to any classroom. If you have questions, please feel free to email littlemindsatworkLLC@gmail.com, follow me on Facebook, or visit my blog, Little Minds at Work.