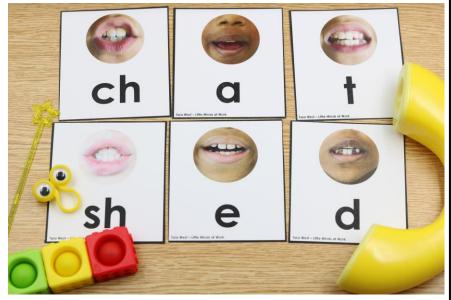

#### A NOTE FROM TARA WEST

Thanks for downloading the free Guided Phonics + Beyond Mouth Formation Letter Cards Freebie. This packet offers over 75 mouth formation letter cards that are designed to help students visualize and understand how to form each letter sound. These cards can be used for quick reviews and word building/blending, providing a hands-on approach to reinforce phonics skills. These cards can be used in multiple settings: whole-group instruction, smallgroup instruction, and/or independent literacy centers, making them a versatile addition to any classroom. If you have questions, please feel free to email littlemindsatworkLLC@gmail.com, follow me on Facebook, or visit my blog, Little Minds at Work.