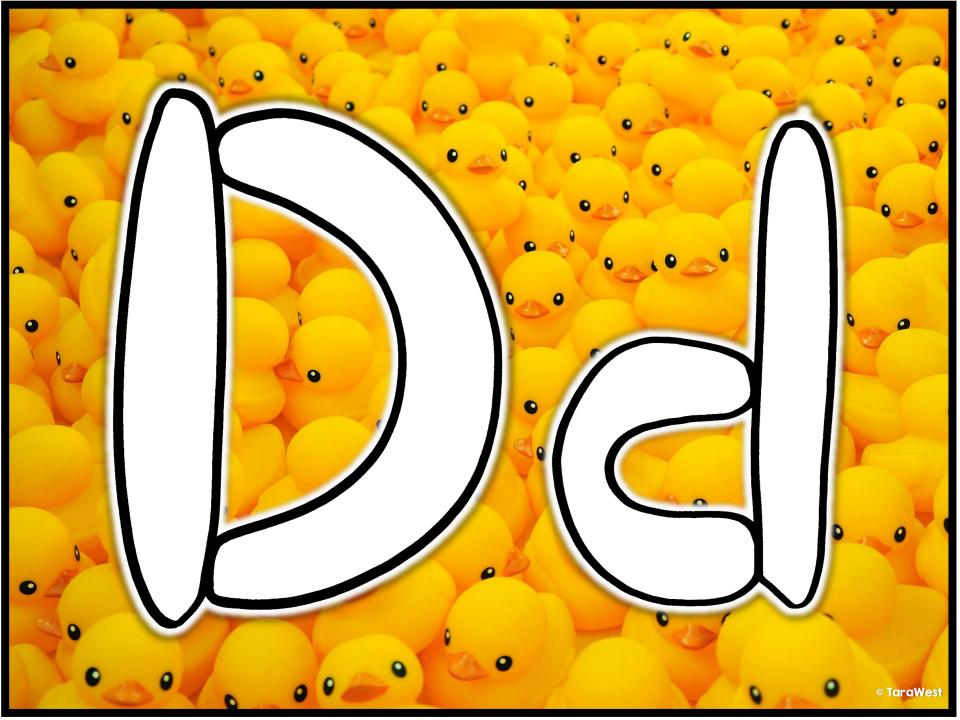

## Alphabet Dough Mats

Thanks so much for downloading my Alphabet Dough mats packet. This packet is designed to offer an engaging and FUN way to explore the letters of the alphabet! This packet can be used to strengthen fine motor skills, explore during morning work or used as supplemental literacy centers. The packet includes 26 alphabet dough mats. Each mat contains a realistic photograph! To save on ink and paper you might consider printing the mats 2 to 1 one page. Here are detailed instructions on how to do that below.