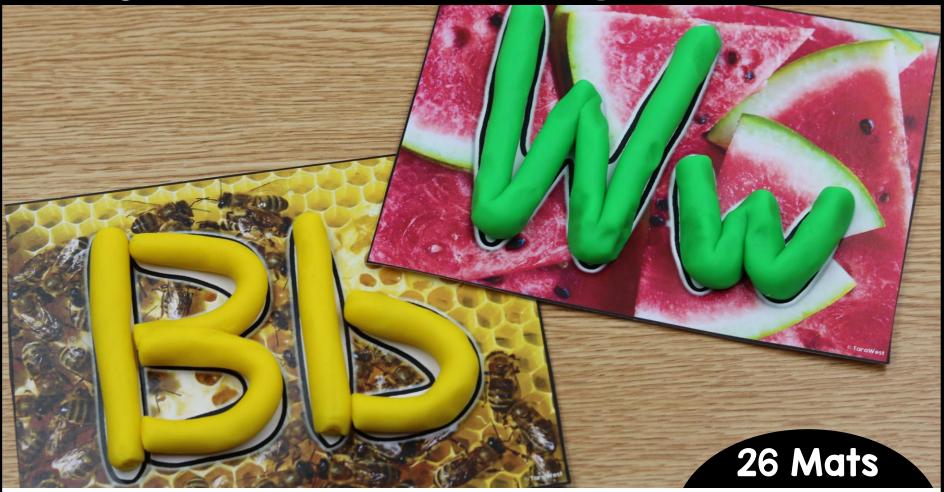

## Alphabet Dough Mats

Thanks so much for downloading my Alphabet Dough mats packet. This packet is designed to offer an engaging and FUN way to explore the letters of the alphabet! This packet can be used to strengthen fine motor skills, explore during morning work or used as supplemental literacy centers. The packet includes 26 alphabet dough mats. Each mat contains a realistic photograph! To save on ink and paper you might consider printing the mats 2 to 1 one page. Here are detailed instructions on how to do that below.