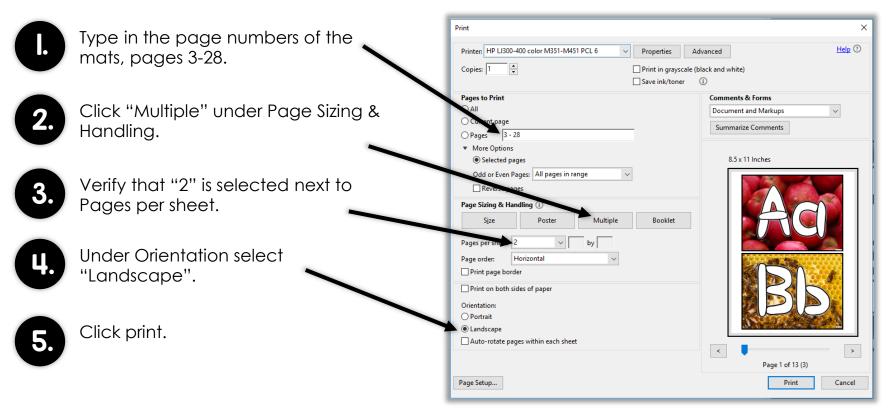

## Alphabet Dough Mats

Thanks so much for downloading my Alphabet Dough mats packet. This packet is designed to offer an engaging and FUN way to explore the letters of the alphabet! This packet can be used to strengthen fine motor skills, explore during morning work or used as supplemental literacy centers. The packet includes 26 alphabet dough mats. Each mat contains a realistic photograph! To save on ink and paper you might consider printing the mats 2 to 1 one page. Here are detailed instructions on how to do that below.