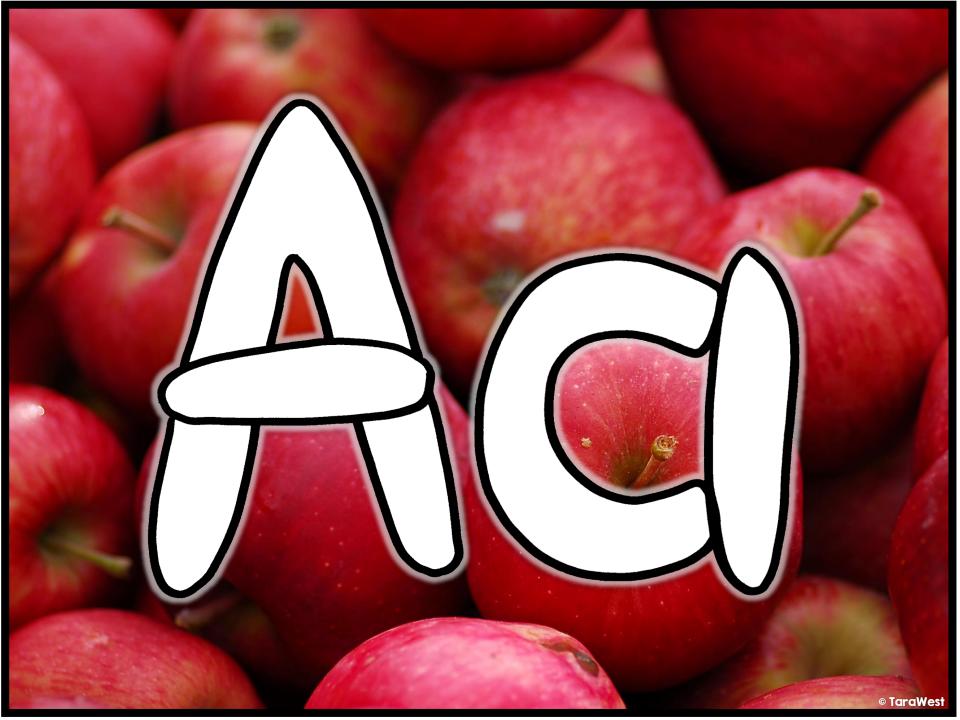

## Alphabet Dough Mats

Thanks so much for downloading my Alphabet Dough mats packet. This packet is designed to offer an engaging and FUN way to explore the letters of the alphabet! This packet can be used to strengthen fine motor skills, explore during morning work or used as supplemental literacy centers. The packet includes 26 alphabet dough mats. Each mat contains a realistic photograph! To save on ink and paper you might consider printing the mats 2 to 1 one page. Here are detailed instructions on how to do that below.