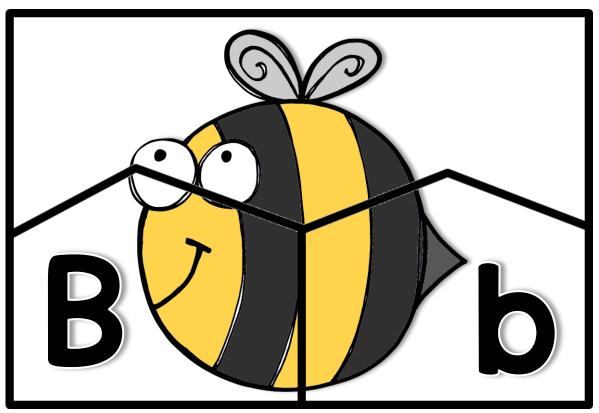

Thanks so much for downloading my freebie ABC Self-Checking Puzzles! These puzzles are self-correcting so the students can complete them independently. You can choose to place these puzzles into a literacy center, use whole-group, or for your early finishers. This packet requires very little prep for you! Simply print the sheets, cut and that's it. If you have any additional questions as always, feel free to email me at