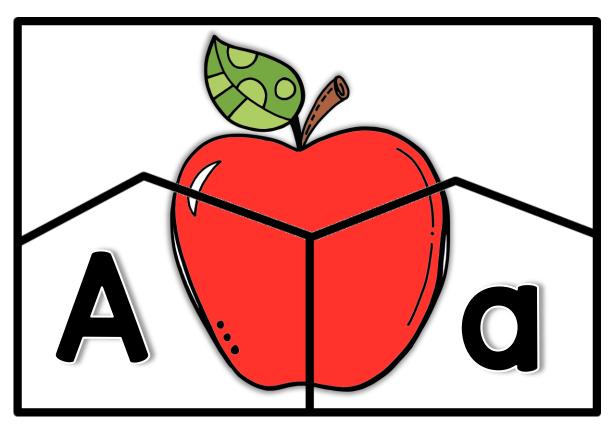

Thanks so much for downloading my freebie ABC Self-Checking Puzzles! These puzzles are self-correcting so the students can complete them independently. You can choose to place these puzzles into a literacy center, use whole-group, or for your early finishers. This packet requires very little prep for you! Simply print the sheets, cut and that's it. If you have any additional questions as always, feel free to email me at