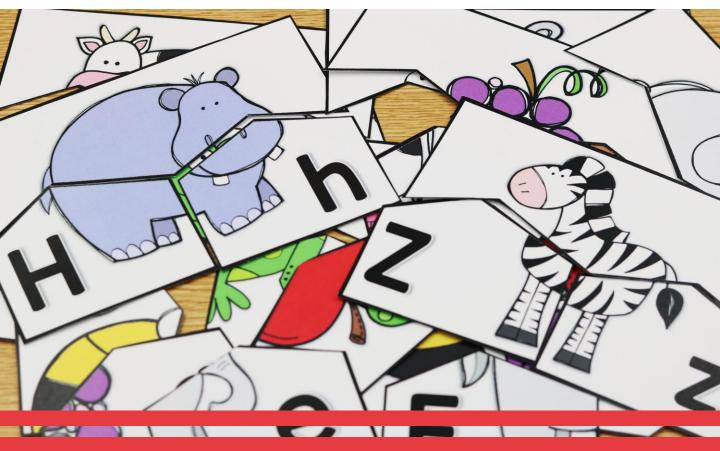

Thanks so much for downloading my freebie ABC Self-Checking Puzzles! These puzzles are self-correcting so the students can complete them independently. You can choose to place these puzzles into a literacy center, use whole-group, or for your early finishers. This packet requires very little prep for you! Simply print the sheets, cut and that's it. If you have any additional questions as always, feel free to email me at