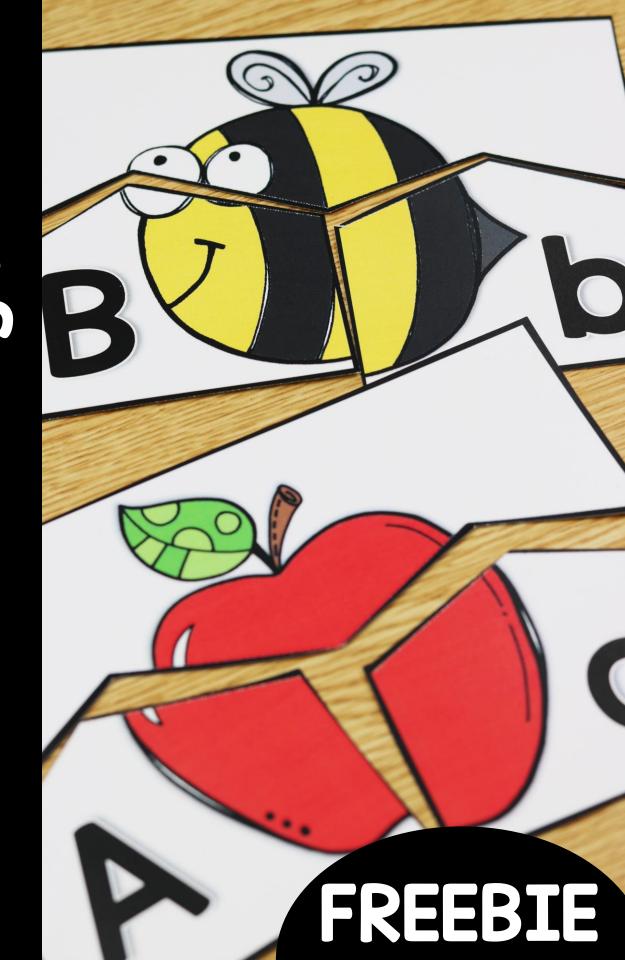

Thanks so much for downloading my freebie ABC Self-Checking Puzzles! These puzzles are self-correcting so the students can complete them independently. You can choose to place these puzzles into a literacy center, use whole-group, or for your early finishers. This packet requires very little prep for you! Simply print the sheets, cut and that's it. If you have any additional questions as always, feel free to email me at