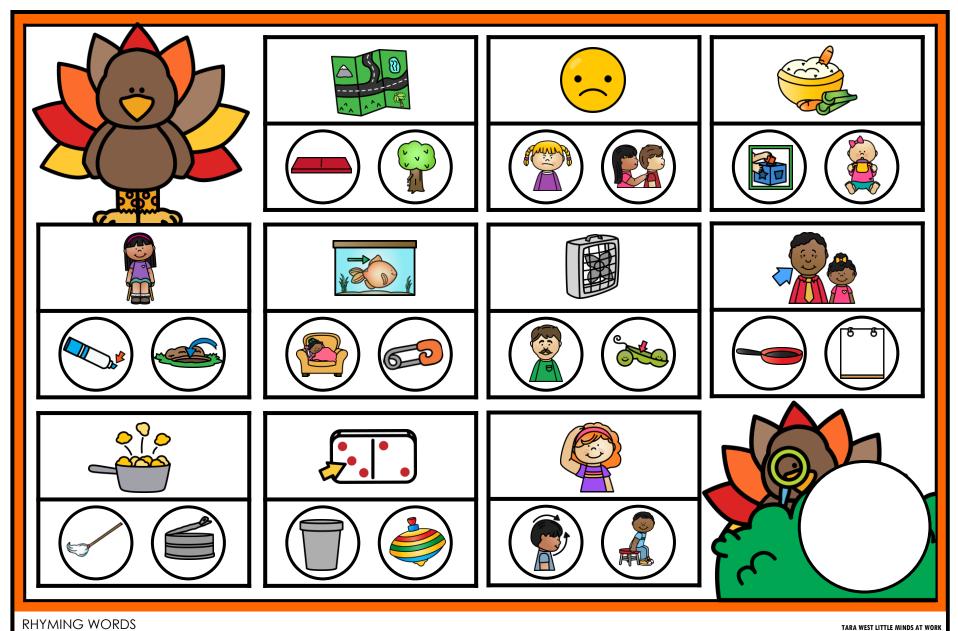

#### A NOTE FROM TARA WEST

This is a free bonus packet of Thematic Guided Phonics + Beyond Centers. This free bonus packet offers the **Chip It! Swipe It! activity for rhyming**. The center is designed with visual appeal yet with a clear and concise educational skill focus. The center includes a matching "I can" card to hold students accountable for their independent studies and an aligned response sheet. This center can be used for whole-group instruction, morning work, early finishers, for your small-group instruction, and of course for independent phonics centers.

#### Name:

**Directions:** Color the matching rhyming picture.

This packet is the property of Tara West and is protected through copyright and trademark registrations. All rights reserved.

No part of this digital download may be reproduced electronically, shared without additional licenses, or placed on the internet for others to access without the prior permission from the publisher, Tara West.