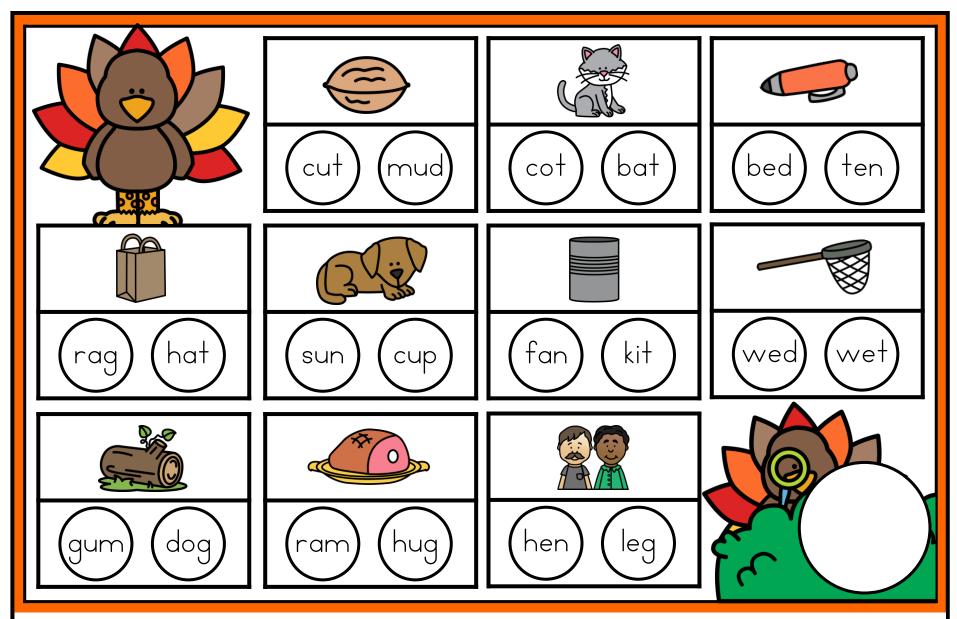

#### A NOTE FROM TARA WEST

This is a free bonus packet of Thematic Guided Phonics + Beyond Centers. This free bonus packet offers the **Chip It! Swipe It! activity for rhyming**. The center is designed with visual appeal yet with a clear and concise educational skill focus. The center includes a matching "I can" card to hold students accountable for their independent studies and an aligned response sheet. This center can be used for whole-group instruction, morning work, early finishers, for your small-group instruction, and of course for independent phonics centers.

#### Name:

**Directions:** Color the matching rhyming picture.

This packet is the property of Tara West and is protected through copyright and trademark registrations. All rights reserved.

No part of this digital download may be reproduced electronically, shared without additional licenses, or placed on the internet for others to access without the prior permission from the publisher, Tara West.