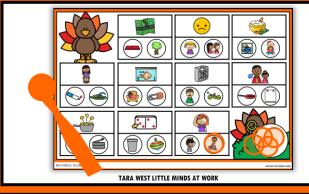

### Chip It! Swipe It!

#### A NOTE FROM TARA WEST

This is a free bonus packet of Thematic Guided Phonics + Beyond Centers. This free bonus packet offers the **Chip It! Swipe It! activity for rhyming**. The center is designed with visual appeal yet with a clear and concise educational skill focus. The center includes a matching "I can" card to hold students accountable for their independent studies and an aligned response sheet. This center can be used for whole-group instruction, morning work, early finishers, for your small-group instruction, and of course for independent phonics centers.

#### Name:

**Directions:** Color the matching rhyming picture.

This packet is the property of Tara West and is protected through copyright and trademark registrations. All rights reserved.

No part of this digital download may be reproduced electronically, shared without additional licenses, or placed on the internet for others to access without the prior permission from the publisher, Tara West.