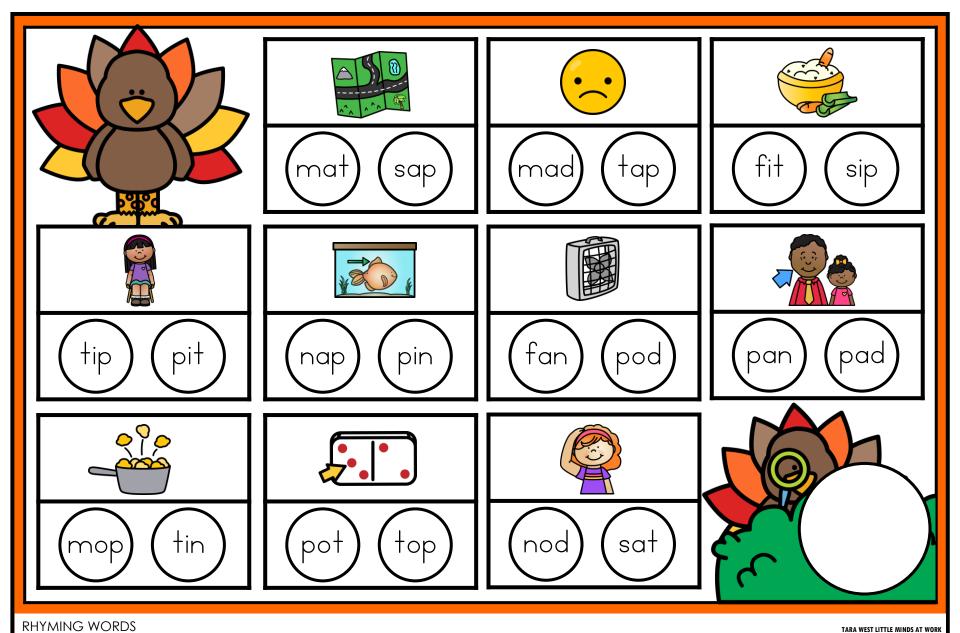

#### A NOTE FROM TARA WEST

This is a free bonus packet of Thematic Guided Phonics + Beyond Centers. This free bonus packet offers the **Chip It! Swipe It! activity for rhyming**. The center is designed with visual appeal yet with a clear and concise educational skill focus. The center includes a matching "I can" card to hold students accountable for their independent studies and an aligned response sheet. This center can be used for whole-group instruction, morning work, early finishers, for your small-group instruction, and of course for independent phonics centers.

#### Name:

**Directions:** Color the matching rhyming picture.

This packet is the property of Tara West and is protected through copyright and trademark registrations. All rights reserved.

No part of this digital download may be reproduced electronically, shared without additional licenses, or placed on the internet for others to access without the prior permission from the publisher, Tara West.