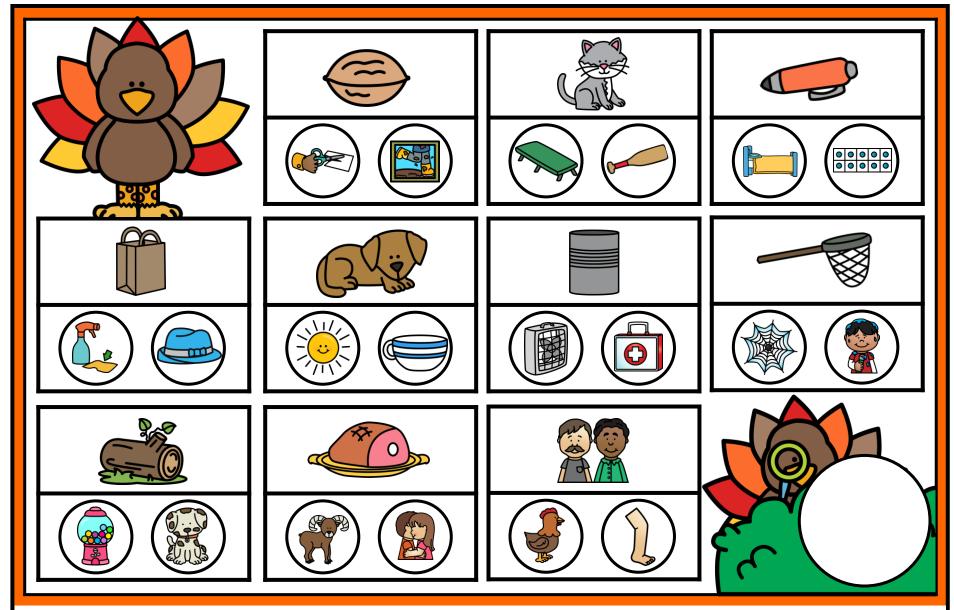

#### A NOTE FROM TARA WEST

This is a free bonus packet of Thematic Guided Phonics + Beyond Centers. This free bonus packet offers the **Chip It! Swipe It! activity for rhyming**. The center is designed with visual appeal yet with a clear and concise educational skill focus. The center includes a matching "I can" card to hold students accountable for their independent studies and an aligned response sheet. This center can be used for whole-group instruction, morning work, early finishers, for your small-group instruction, and of course for independent phonics centers.

#### Name:

**Directions:** Color the matching rhyming picture.

This packet is the property of Tara West and is protected through copyright and trademark registrations. All rights reserved.

No part of this digital download may be reproduced electronically, shared without additional licenses, or placed on the internet for others to access without the prior permission from the publisher, Tara West.