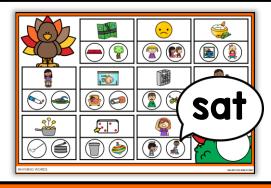

#### A NOTE FROM TARA WEST

This is a free bonus packet of Thematic Guided Phonics + Beyond Centers. This free bonus packet offers the **Chip It! Swipe It! activity for rhyming**. The center is designed with visual appeal yet with a clear and concise educational skill focus. The center includes a matching "I can" card to hold students accountable for their independent studies and an aligned response sheet. This center can be used for whole-group instruction, morning work, early finishers, for your small-group instruction, and of course for independent phonics centers.

#### Name:

**Directions:** Color the matching rhyming picture.

This packet is the property of Tara West and is protected through copyright and trademark registrations. All rights reserved.

No part of this digital download may be reproduced electronically, shared without additional licenses, or placed on the internet for others to access without the prior permission from the publisher, Tara West.