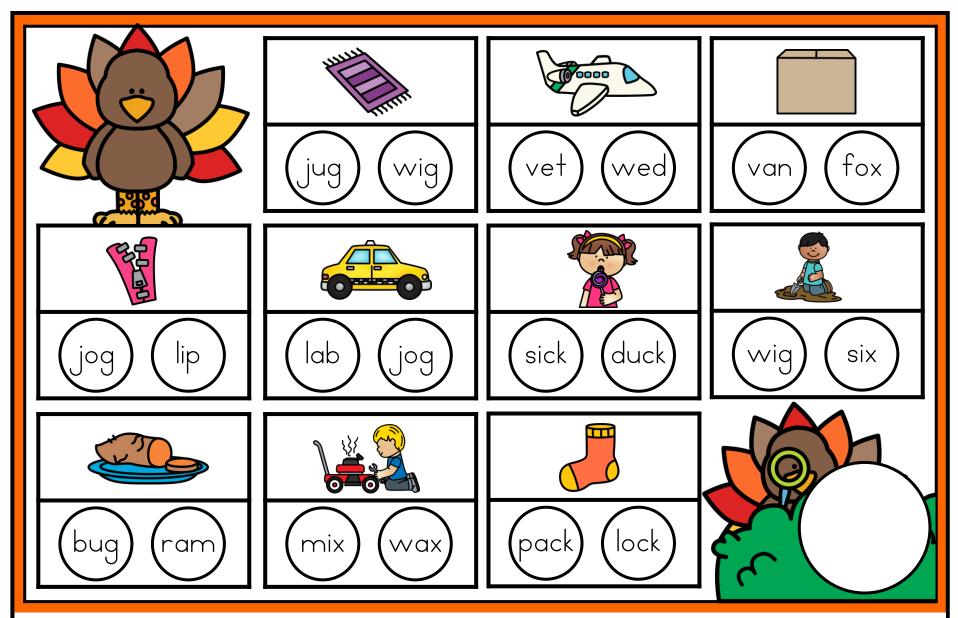

#### A NOTE FROM TARA WEST

This is a free bonus packet of Thematic Guided Phonics + Beyond Centers. This free bonus packet offers the **Chip It! Swipe It! activity for rhyming**. The center is designed with visual appeal yet with a clear and concise educational skill focus. The center includes a matching "I can" card to hold students accountable for their independent studies and an aligned response sheet. This center can be used for whole-group instruction, morning work, early finishers, for your small-group instruction, and of course for independent phonics centers.

#### Name:

**Directions:** Color the matching rhyming picture.

This packet is the property of Tara West and is protected through copyright and trademark registrations. All rights reserved.

No part of this digital download may be reproduced electronically, shared without additional licenses, or placed on the internet for others to access without the prior permission from the publisher, Tara West.