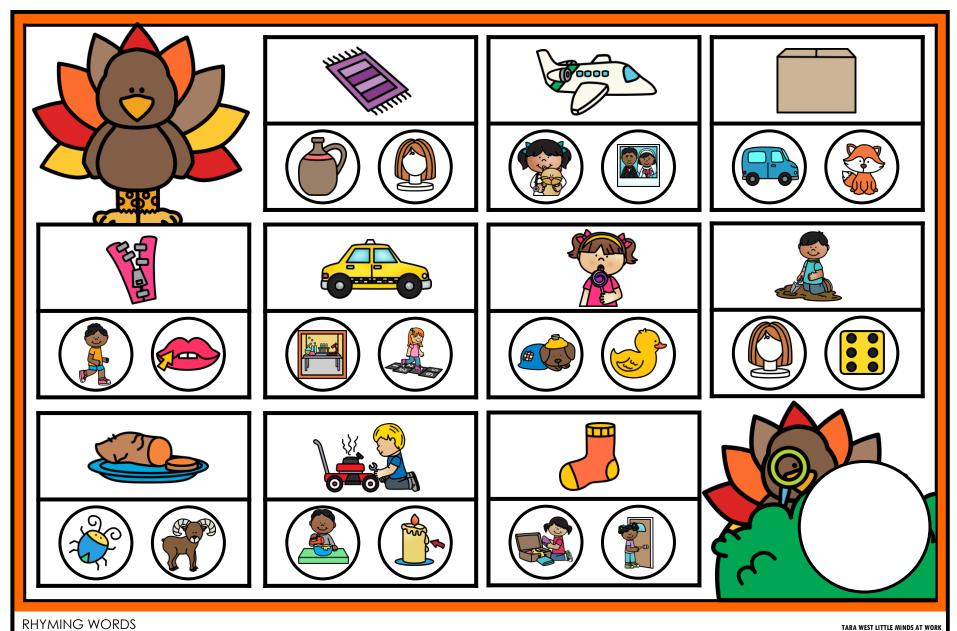

#### A NOTE FROM TARA WEST

This is a free bonus packet of Thematic Guided Phonics + Beyond Centers. This free bonus packet offers the **Chip It! Swipe It! activity for rhyming**. The center is designed with visual appeal yet with a clear and concise educational skill focus. The center includes a matching "I can" card to hold students accountable for their independent studies and an aligned response sheet. This center can be used for whole-group instruction, morning work, early finishers, for your small-group instruction, and of course for independent phonics centers.

#### Name:

**Directions:** Color the matching rhyming picture.

This packet is the property of Tara West and is protected through copyright and trademark registrations. All rights reserved.

No part of this digital download may be reproduced electronically, shared without additional licenses, or placed on the internet for others to access without the prior permission from the publisher, Tara West.