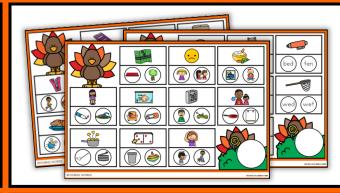

#### A NOTE FROM TARA WEST

This is a free bonus packet of Thematic Guided Phonics + Beyond Centers. This free bonus packet offers the **Chip It! Swipe It! activity for rhyming**. The center is designed with visual appeal yet with a clear and concise educational skill focus. The center includes a matching "I can" card to hold students accountable for their independent studies and an aligned response sheet. This center can be used for whole-group instruction, morning work, early finishers, for your small-group instruction, and of course for independent phonics centers.

#### Name:

**Directions:** Color the matching rhyming picture.

This packet is the property of Tara West and is protected through copyright and trademark registrations. All rights reserved.

No part of this digital download may be reproduced electronically, shared without additional licenses, or placed on the internet for others to access without the prior permission from the publisher, Tara West.