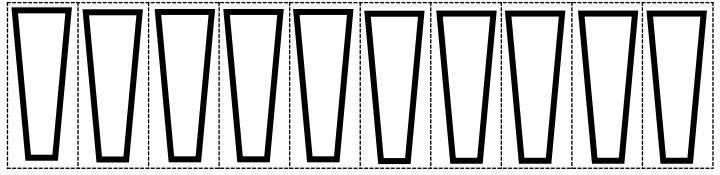

**INSTANT Summer Number Sense Sheets** 

(000)

Directions: Cut and glue the matching number of sun rays

INSTANT Summer Number Sense Sheets

(000)

Directions: Cut and glue the matching number of sun rays

INSTANT Summer Number Sense Sheets

(000)

Directions: Cut and glue the matching number of sun rays

**INSTANT Summer Number Sense Sheets** 

(000)

Directions: Cut and glue the matching number of sun rays

INSTANT Summer Number Sense Sheets

This packet is the property of Tara West and is protected through copyright and trademark registrations. All rights reserved.