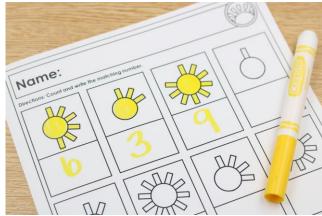

Directions: Count and write the matching number.

Directions: Count and write the matching number.

### Name: Directions: Count and write the matching number. 10 and 10 and 10 and 10 and 10 and