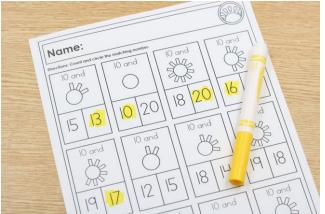

# Name: Directions: Count and circle the matching number.

**INSTANT Summer Number Sense Sheets** 

Directions: Count and circle the matching number.

10 and

13

**INSTANT Summer Number Sense Sheets** 