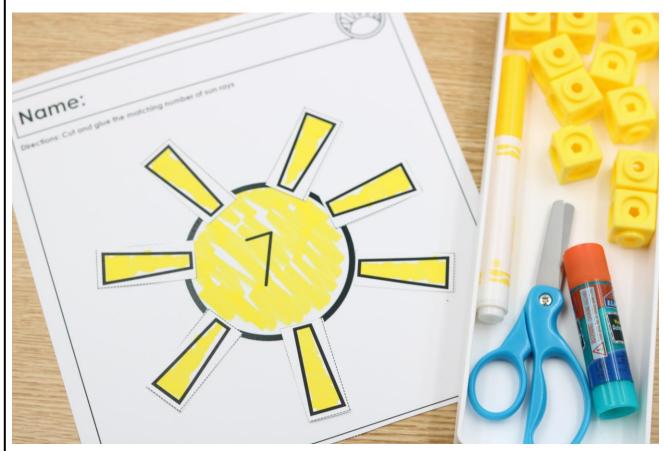

### Name: Directions: Draw sun rays to match. 16 18 20 **INSTANT Summer Number Sense Sheets** ©Tara West

Directions: Cut and glue the matching number of sun rays

INSTANT Summer Number Sense Sheets

(000)

Directions: Cut and glue the matching number of sun rays

**INSTANT Summer Number Sense Sheets** 

(000)

Directions: Cut and glue the matching number of sun rays

INSTANT Summer Number Sense Sheets

(000)

Directions: Cut and glue the matching number of sun rays

INSTANT Summer Number Sense Sheets