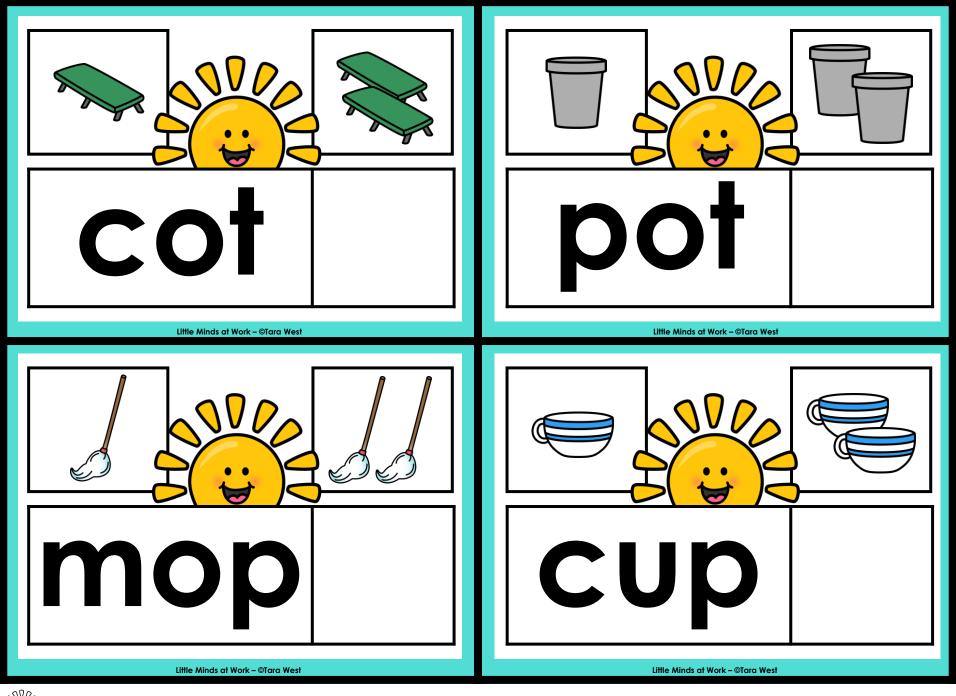

## A NOTE FROM TARA WEST

Thanks so much for downloading my free supplemental packet: INSTANT Summer CVC "Adding s" Task Cards. This packet offers 35 CVC "adding s" task cards. These cards can be used in multiple settings: whole-group instruction, small-group instruction, independent literacy center, and/or athome supplement. Students will work on adding s to the end of CVC words. Students can blend back through the word for additional fluency practice. In this download you will find the task cards and task card box label. If you have any additional questions as always, feel free to email me at littlemindsatworkLLC@gmail.com, follow me on Facebook, or visit my blog, Little Minds at Work.