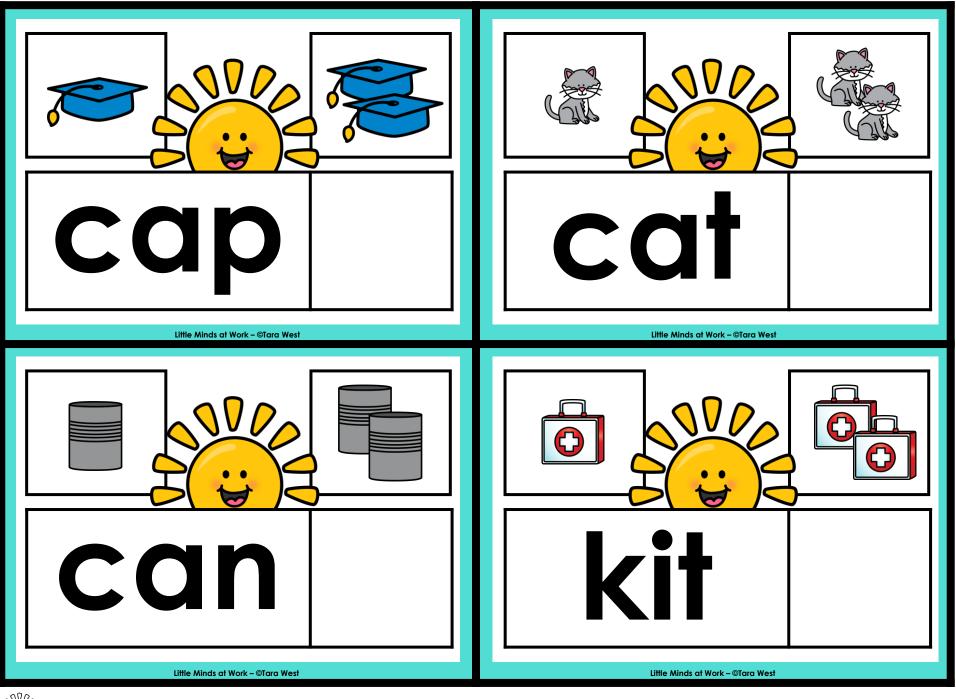

## A NOTE FROM TARA WEST

Thanks so much for downloading my free supplemental packet: INSTANT Summer CVC "Adding s" Task Cards. This packet offers 35 CVC "adding s" task cards. These cards can be used in multiple settings: whole-group instruction, small-group instruction, independent literacy center, and/or athome supplement. Students will work on adding s to the end of CVC words. Students can blend back through the word for additional fluency practice. In this download you will find the task cards and task card box label. If you have any additional questions as always, feel free to email me at littlemindsatworkLLC@gmail.com, follow me on Facebook, or visit my blog, Little Minds at Work.