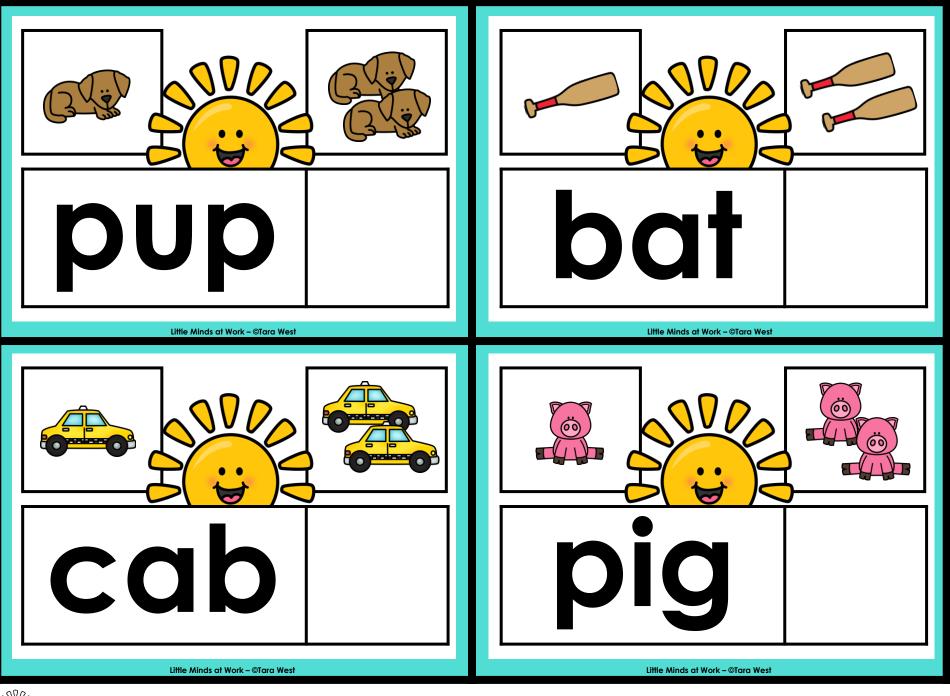

## A NOTE FROM TARA WEST

Thanks so much for downloading my free supplemental packet: INSTANT Summer CVC "Adding s" Task Cards. This packet offers 35 CVC "adding s" task cards. These cards can be used in multiple settings: whole-group instruction, small-group instruction, independent literacy center, and/or athome supplement. Students will work on adding s to the end of CVC words. Students can blend back through the word for additional fluency practice. In this download you will find the task cards and task card box label. If you have any additional questions as always, feel free to email me at littlemindsatworkLLC@gmail.com, follow me on Facebook, or visit my blog, Little Minds at Work.