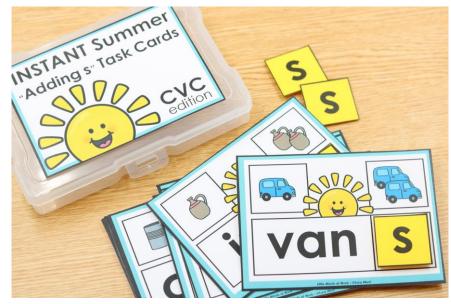

## A NOTE FROM TARA WEST

Thanks so much for downloading my free supplemental packet: INSTANT Summer CVC "Adding s" Task Cards. This packet offers 35 CVC "adding s" task cards. These cards can be used in multiple settings: whole-group instruction, small-group instruction, independent literacy center, and/or athome supplement. Students will work on adding s to the end of CVC words. Students can blend back through the word for additional fluency practice. In this download you will find the task cards and task card box label. If you have any additional questions as always, feel free to email me at littlemindsatworkLLC@gmail.com, follow me on Facebook, or visit my blog, Little Minds at Work.