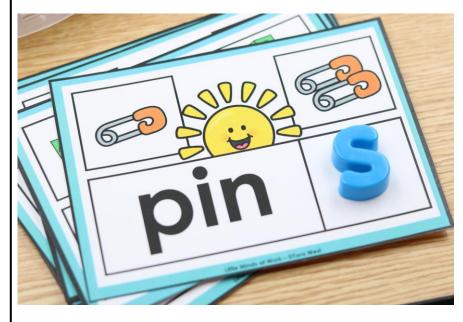

## A NOTE FROM TARA WEST

Thanks so much for downloading my free supplemental packet: INSTANT Summer CVC "Adding s" Task Cards. This packet offers 35 CVC "adding s" task cards. These cards can be used in multiple settings: whole-group instruction, small-group instruction, independent literacy center, and/or athome supplement. Students will work on adding s to the end of CVC words. Students can blend back through the word for additional fluency practice. In this download you will find the task cards and task card box label. If you have any additional questions as always, feel free to email me at littlemindsatworkLLC@gmail.com, follow me on Facebook, or visit my blog, Little Minds at Work.