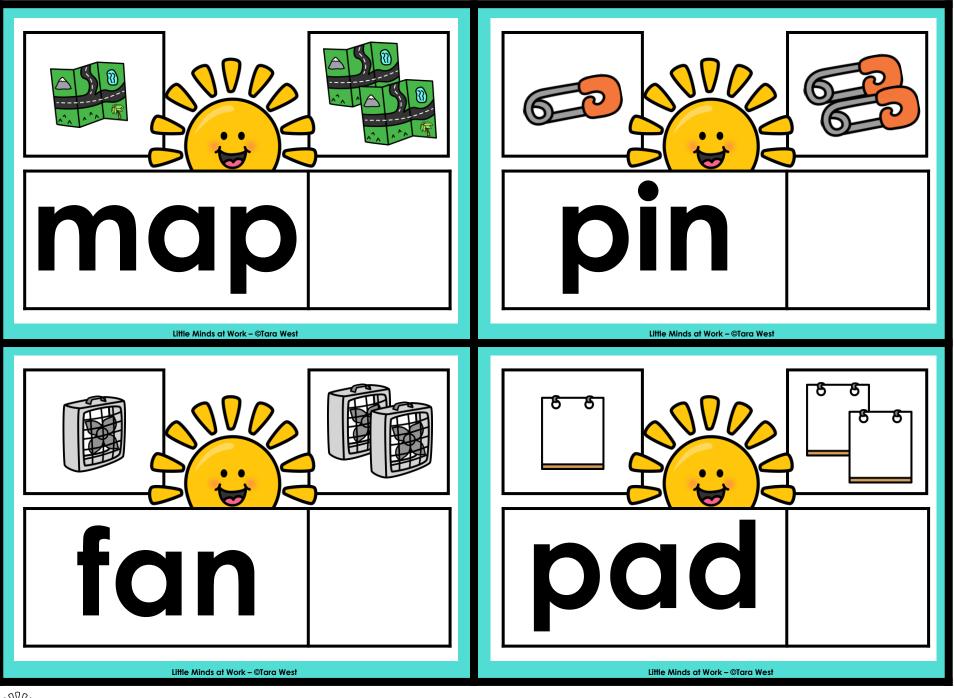

## A NOTE FROM TARA WEST

Thanks so much for downloading my free supplemental packet: INSTANT Summer CVC "Adding s" Task Cards. This packet offers 35 CVC "adding s" task cards. These cards can be used in multiple settings: whole-group instruction, small-group instruction, independent literacy center, and/or athome supplement. Students will work on adding s to the end of CVC words. Students can blend back through the word for additional fluency practice. In this download you will find the task cards and task card box label. If you have any additional questions as always, feel free to email me at littlemindsatworkLLC@gmail.com, follow me on Facebook, or visit my blog, Little Minds at Work.