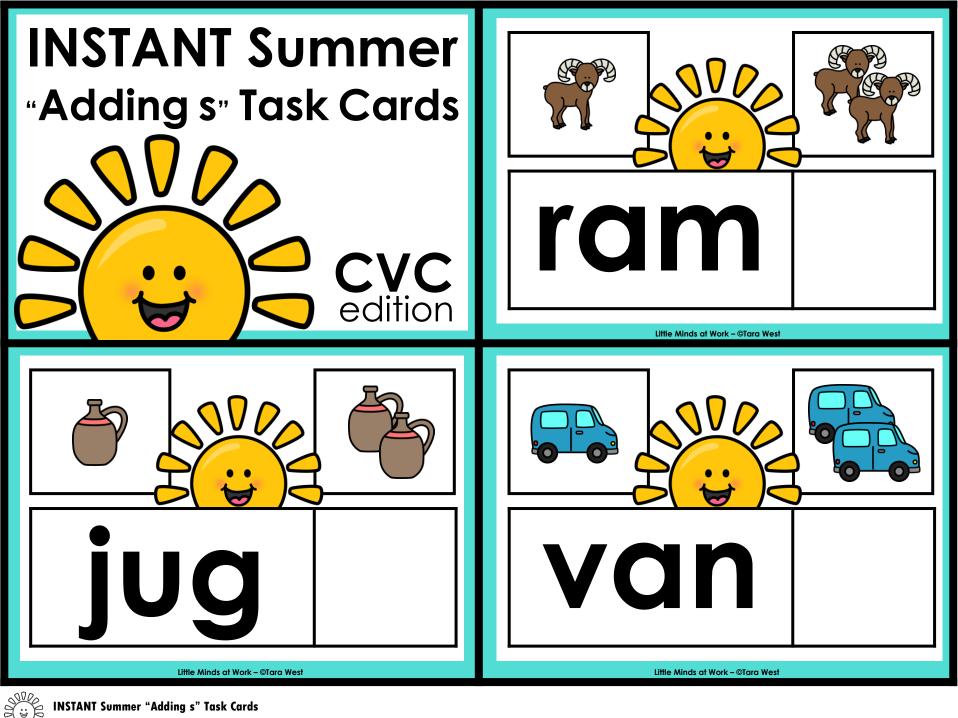

## A NOTE FROM TARA WEST

Thanks so much for downloading my free supplemental packet: INSTANT Summer CVC "Adding s" Task Cards. This packet offers 35 CVC "adding s" task cards. These cards can be used in multiple settings: whole-group instruction, small-group instruction, independent literacy center, and/or athome supplement. Students will work on adding s to the end of CVC words. Students can blend back through the word for additional fluency practice. In this download you will find the task cards and task card box label. If you have any additional questions as always, feel free to email me at littlemindsatworkLLC@gmail.com, follow me on Facebook, or visit my blog, Little Minds at Work.