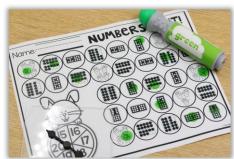

# Dabbin' Through the Year

Thanks so much for downloading my Dabbin' Through the Year Packet. This packet is designed to offer a fun and engaging way to practice literacy and math skills. You will be able to use these dab mats as a supplement to your whole-group lesson and/or as an independent center option. To prep the mats, simply print the skills and themes you desire for the students to use. The students will need to have a dabber, crayons or markers to indicate their answers. You will also need a class-made spinner (pencil and paperclip) or purchase plastic spinners like <u>THESE</u>. Below you can see a variety of ways to use the dab it mats. If you choose to utilize these mats for more than one use, then you'll want to laminate them or place them into a dry-erase sleeve. Students can use a dry-erase marker or plastic manipulative to indicate their answers.

Students will use one dabber color for each answer choice so that you can check their work.

Students will use just one dabber and will indicate all of their answers with that dabber.

If you do not wish to use dabbers then your students can use markers or crayons to indicate their answers.