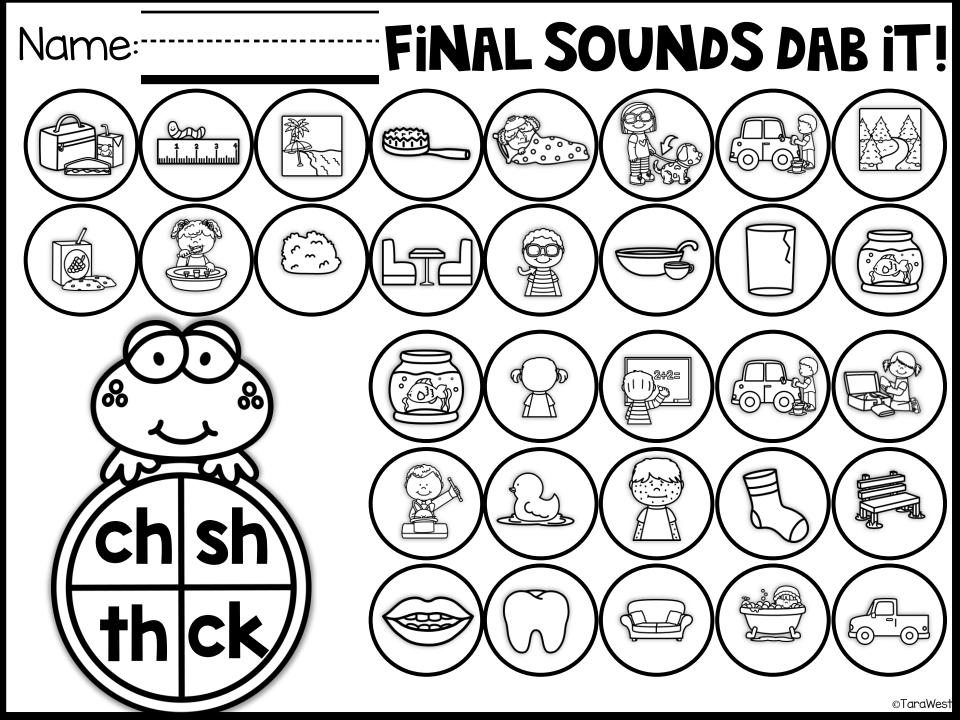

### St. Patrick's

Mat 1: Segmenting Sounds Mat 2: Segmenting Sounds Mat 3: Beginning Sounds Mat 4: Beginning Sounds Mat 5: Medial Sounds Mat 5: Medial Sounds Mat 6: Final Sounds Mat 7: Syllables Mat 8: Syllables Mat 8: Syllables Mat 9: Word Families Mat 9: Word Families Mat 10: Word Families Mat 10: Word Families Mat 11: Number Id Mat 12: Number Id Mat 13: Number Id Mat 14: Subtraction Mat 15: Addition