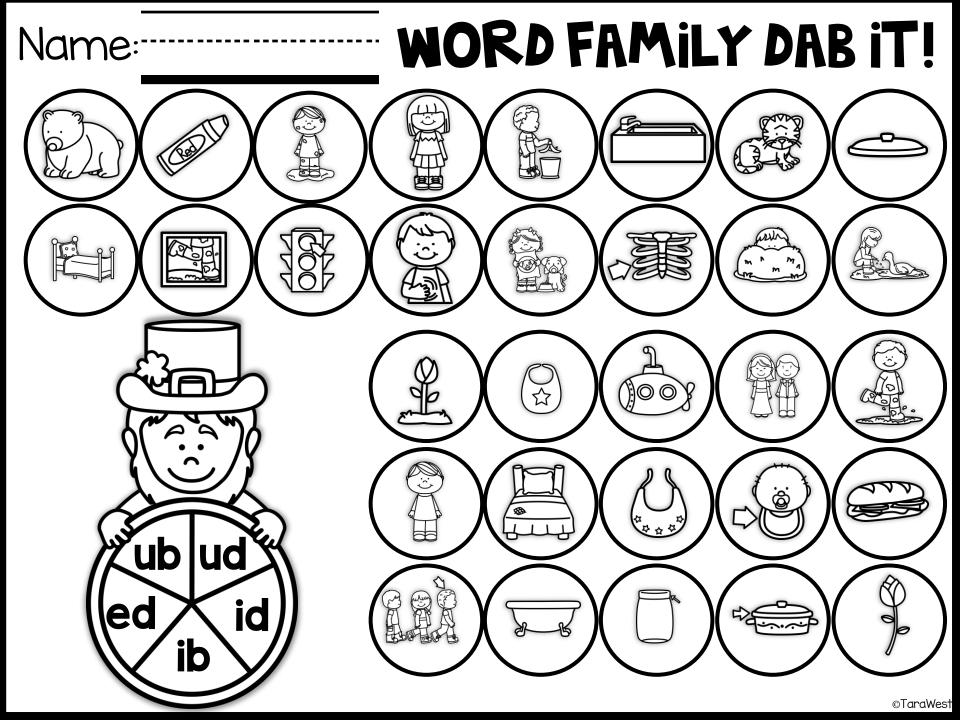

### St. Patrick's

Mat 1: Segmenting Sounds Mat 2: Segmenting Sounds Mat 3: Beginning Sounds Mat 4: Beginning Sounds Mat 5: Medial Sounds Mat 5: Medial Sounds Mat 6: Final Sounds Mat 7: Syllables Mat 8: Syllables Mat 8: Syllables Mat 9: Word Families Mat 9: Word Families Mat 10: Word Families Mat 10: Word Families Mat 11: Number Id Mat 12: Number Id Mat 13: Number Id Mat 14: Subtraction Mat 15: Addition