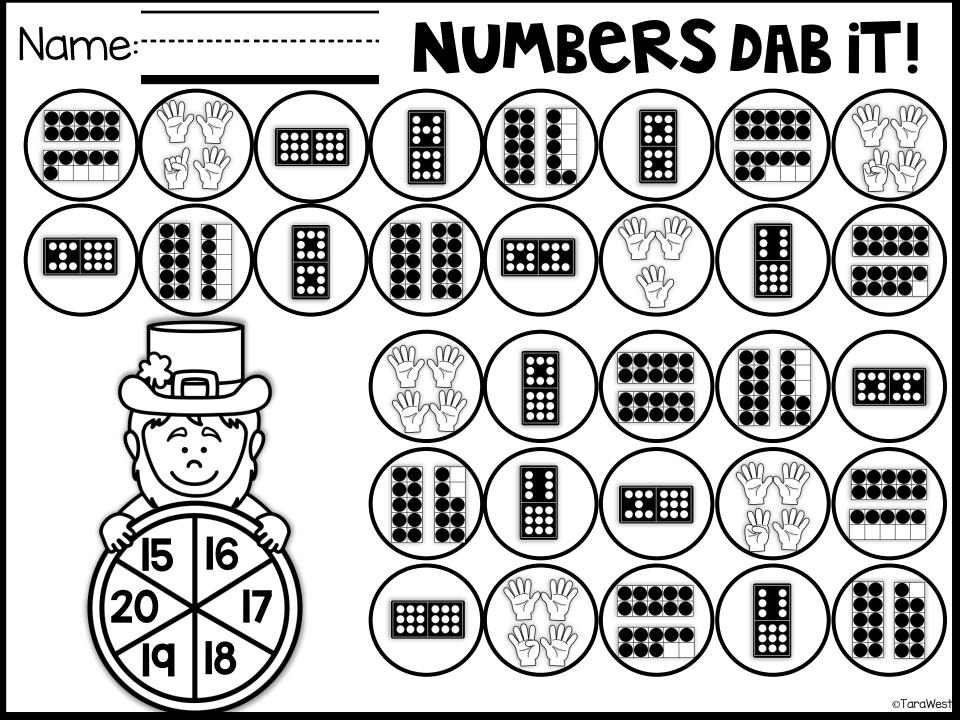

### St. Patrick's

Mat 1: Segmenting Sounds Mat 2: Segmenting Sounds Mat 3: Beginning Sounds Mat 4: Beginning Sounds Mat 5: Medial Sounds Mat 5: Medial Sounds Mat 6: Final Sounds Mat 7: Syllables Mat 8: Syllables Mat 8: Syllables Mat 9: Word Families Mat 9: Word Families Mat 10: Word Families Mat 10: Word Families Mat 11: Number Id Mat 12: Number Id Mat 13: Number Id Mat 14: Subtraction Mat 15: Addition