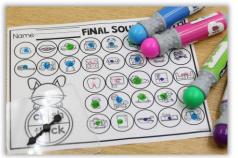

# Dabbin' Through the Year

Thanks so much for downloading my Dabbin' Through the Year Packet. This packet is designed to offer a fun and engaging way to practice literacy and math skills. You will be able to use these dab mats as a supplement to your whole-group lesson and/or as an independent center option. To prep the mats, simply print the skills and themes you desire for the students to use. The students will need to have a dabber, crayons or markers to indicate their answers. You will also need a class-made spinner (pencil and paperclip) or purchase plastic spinners like <u>THESE</u>. Below you can see a variety of ways to use the dab it mats. If you choose to utilize these mats for more than one use, then you'll want to laminate them or place them into a dry-erase sleeve. Students can use a dry-erase marker or plastic manipulative to indicate their answers.

Students will use one dabber color for each answer choice so that you can check their work.

Students will use just one dabber and will indicate all of their answers with that dabber.

If you do not wish to use dabbers then your students can use markers or crayons to indicate their answers.