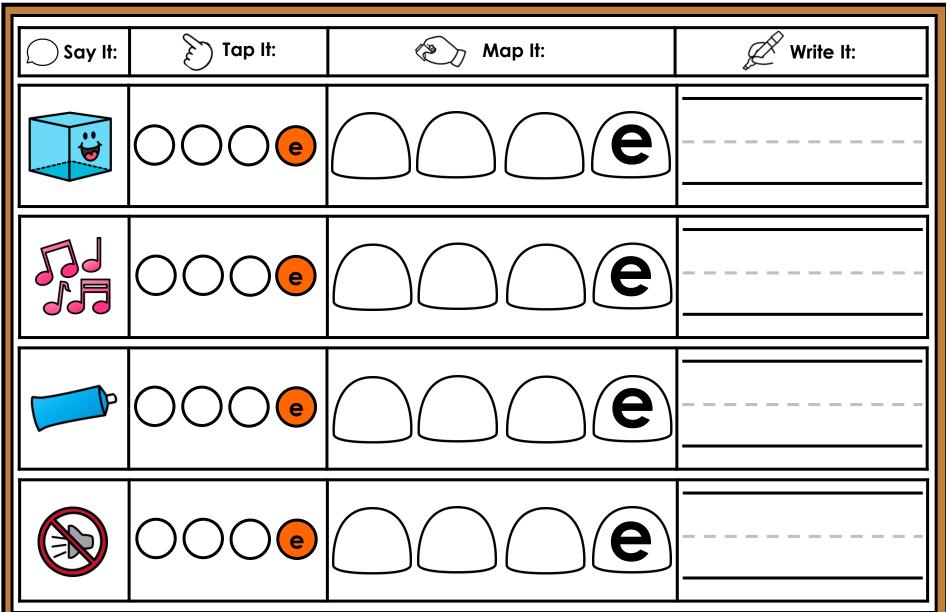

#### A NOTE FROM TARA WEST

Thanks for downloading my free Guided Phonics + Beyond supplemental packet: CVCE Themed 4-in-1 mats. This packet offers 400 say it, tap it, map it, write it mats. These mats can be used in multiple settings: whole-group instruction, small-group instruction, independent literacy center, and/or at-home supplement. Students will say the word, tap the sounds in the word, map the sounds with a hands-on item, and then write the matching word. If you have any additional questions as always, feel free to email me at