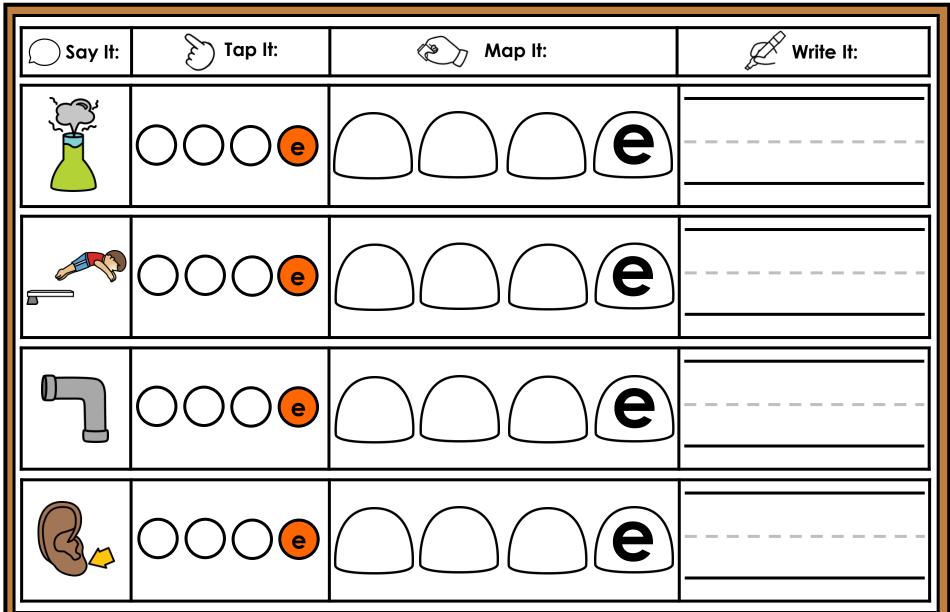

#### A NOTE FROM TARA WEST

Thanks for downloading my free Guided Phonics + Beyond supplemental packet: CVCE Themed 4-in-1 mats. This packet offers 400 say it, tap it, map it, write it mats. These mats can be used in multiple settings: whole-group instruction, small-group instruction, independent literacy center, and/or at-home supplement. Students will say the word, tap the sounds in the word, map the sounds with a hands-on item, and then write the matching word. If you have any additional questions as always, feel free to email me at