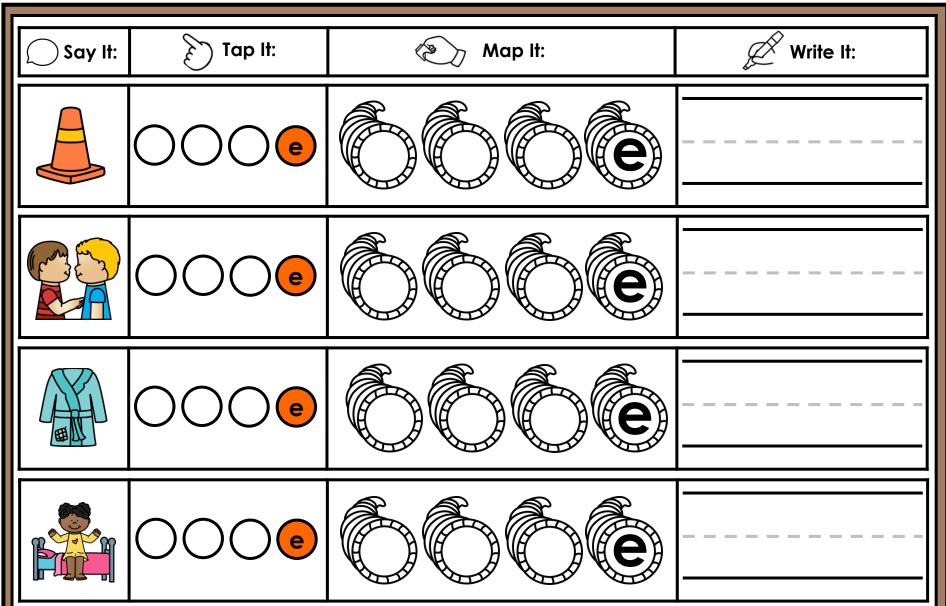

#### A NOTE FROM TARA WEST

Thanks for downloading my free Guided Phonics + Beyond supplemental packet: CVCE Themed 4-in-1 mats. This packet offers 400 say it, tap it, map it, write it mats. These mats can be used in multiple settings: whole-group instruction, small-group instruction, independent literacy center, and/or at-home supplement. Students will say the word, tap the sounds in the word, map the sounds with a hands-on item, and then write the matching word. If you have any additional questions as always, feel free to email me at