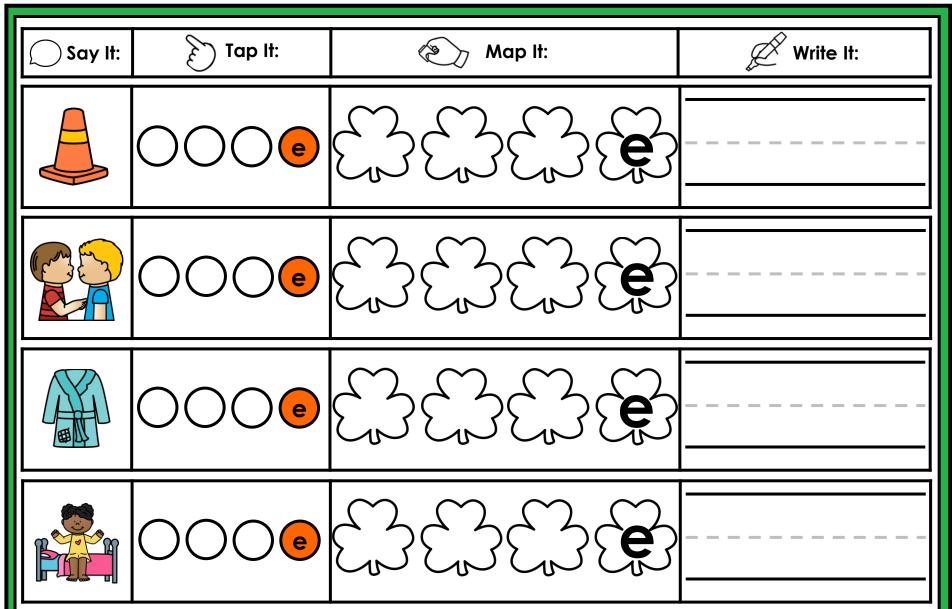

#### A NOTE FROM TARA WEST

Thanks for downloading my free Guided Phonics + Beyond supplemental packet: CVCE Themed 4-in-1 mats. This packet offers 400 say it, tap it, map it, write it mats. These mats can be used in multiple settings: whole-group instruction, small-group instruction, independent literacy center, and/or at-home supplement. Students will say the word, tap the sounds in the word, map the sounds with a hands-on item, and then write the matching word. If you have any additional questions as always, feel free to email me at