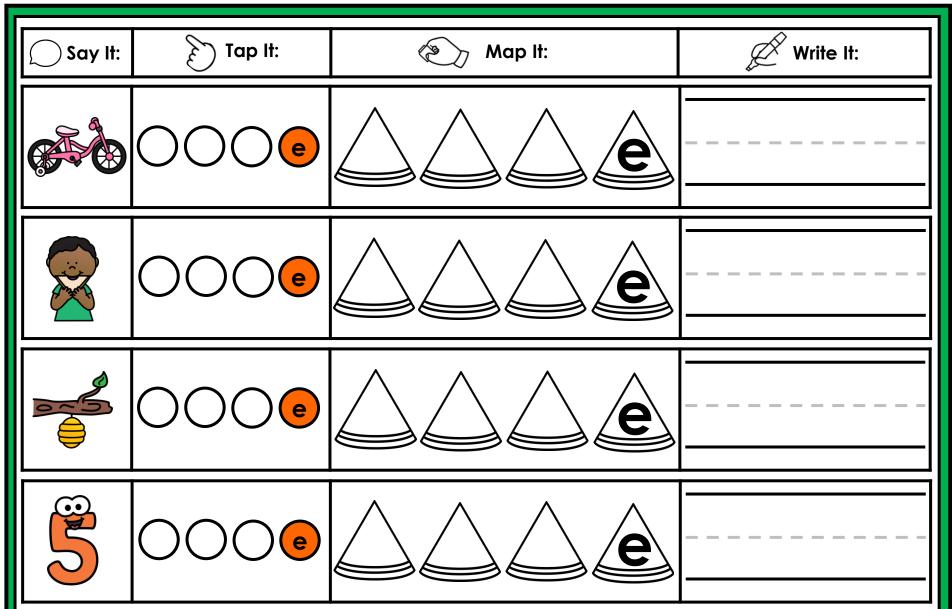

#### A NOTE FROM TARA WEST

Thanks for downloading my free Guided Phonics + Beyond supplemental packet: CVCE Themed 4-in-1 mats. This packet offers 400 say it, tap it, map it, write it mats. These mats can be used in multiple settings: whole-group instruction, small-group instruction, independent literacy center, and/or at-home supplement. Students will say the word, tap the sounds in the word, map the sounds with a hands-on item, and then write the matching word. If you have any additional questions as always, feel free to email me at