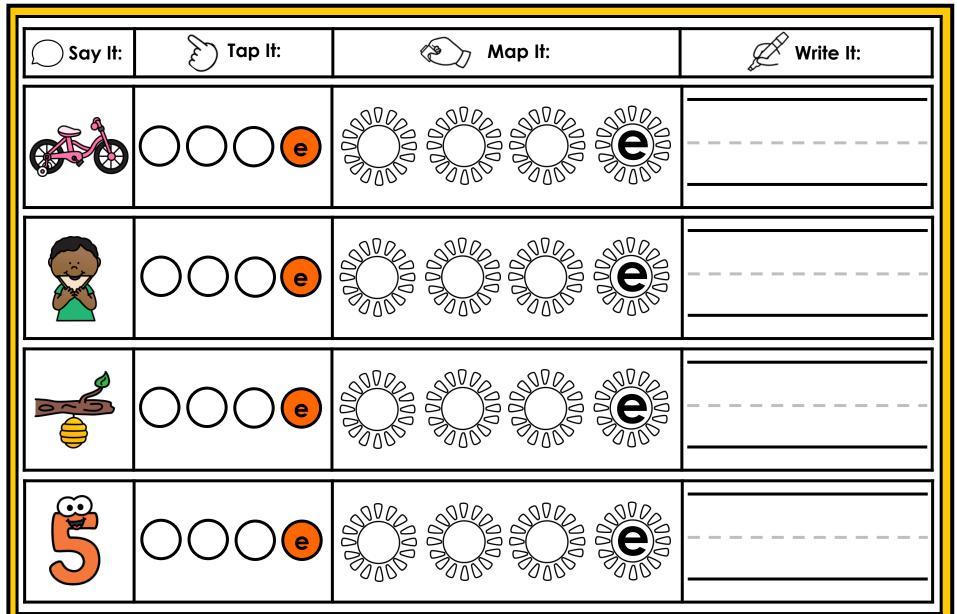

#### A NOTE FROM TARA WEST

Thanks for downloading my free Guided Phonics + Beyond supplemental packet: CVCE Themed 4-in-1 mats. This packet offers 400 say it, tap it, map it, write it mats. These mats can be used in multiple settings: whole-group instruction, small-group instruction, independent literacy center, and/or at-home supplement. Students will say the word, tap the sounds in the word, map the sounds with a hands-on item, and then write the matching word. If you have any additional questions as always, feel free to email me at