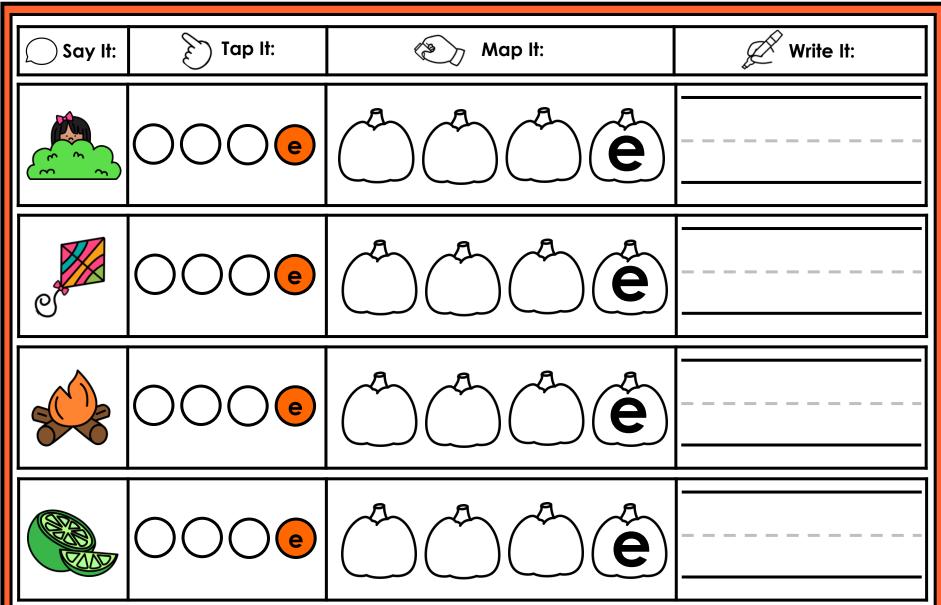

#### A NOTE FROM TARA WEST

Thanks for downloading my free Guided Phonics + Beyond supplemental packet: CVCE Themed 4-in-1 mats. This packet offers 400 say it, tap it, map it, write it mats. These mats can be used in multiple settings: whole-group instruction, small-group instruction, independent literacy center, and/or at-home supplement. Students will say the word, tap the sounds in the word, map the sounds with a hands-on item, and then write the matching word. If you have any additional questions as always, feel free to email me at