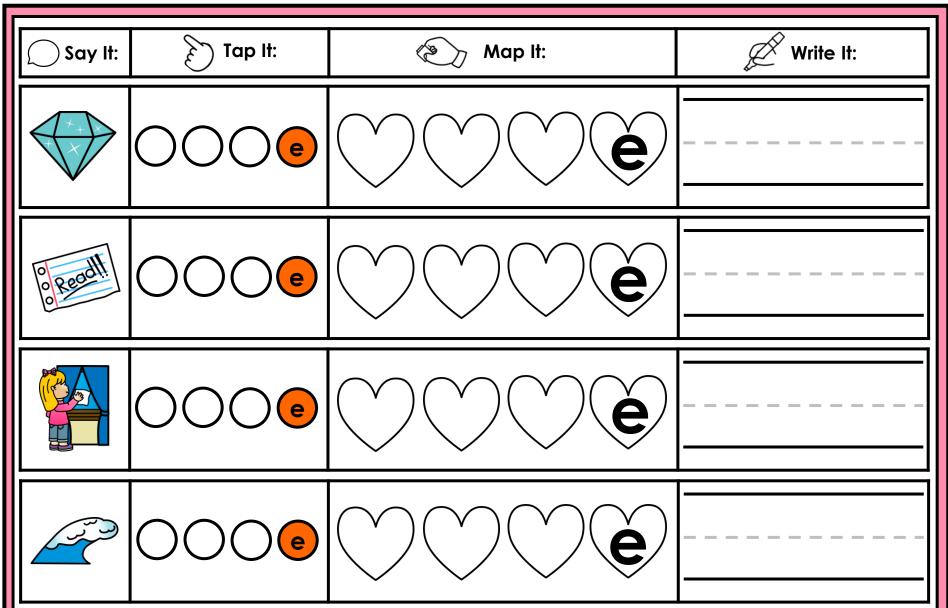

#### A NOTE FROM TARA WEST

Thanks for downloading my free Guided Phonics + Beyond supplemental packet: CVCE Themed 4-in-1 mats. This packet offers 400 say it, tap it, map it, write it mats. These mats can be used in multiple settings: whole-group instruction, small-group instruction, independent literacy center, and/or at-home supplement. Students will say the word, tap the sounds in the word, map the sounds with a hands-on item, and then write the matching word. If you have any additional questions as always, feel free to email me at