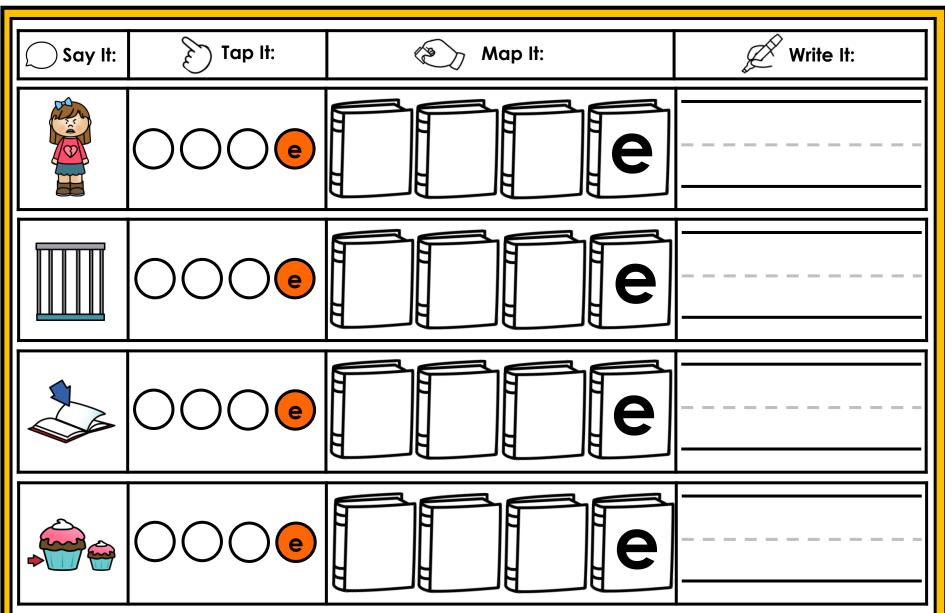

#### A NOTE FROM TARA WEST

Thanks for downloading my free Guided Phonics + Beyond supplemental packet: CVCE Themed 4-in-1 mats. This packet offers 400 say it, tap it, map it, write it mats. These mats can be used in multiple settings: whole-group instruction, small-group instruction, independent literacy center, and/or at-home supplement. Students will say the word, tap the sounds in the word, map the sounds with a hands-on item, and then write the matching word. If you have any additional questions as always, feel free to email me at