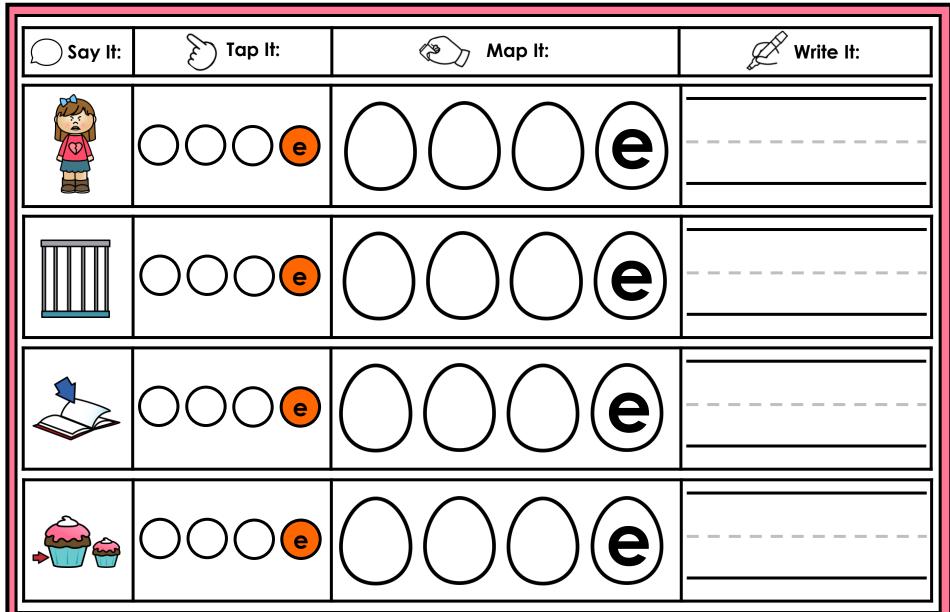

#### A NOTE FROM TARA WEST

Thanks for downloading my free Guided Phonics + Beyond supplemental packet: CVCE Themed 4-in-1 mats. This packet offers 400 say it, tap it, map it, write it mats. These mats can be used in multiple settings: whole-group instruction, small-group instruction, independent literacy center, and/or at-home supplement. Students will say the word, tap the sounds in the word, map the sounds with a hands-on item, and then write the matching word. If you have any additional questions as always, feel free to email me at