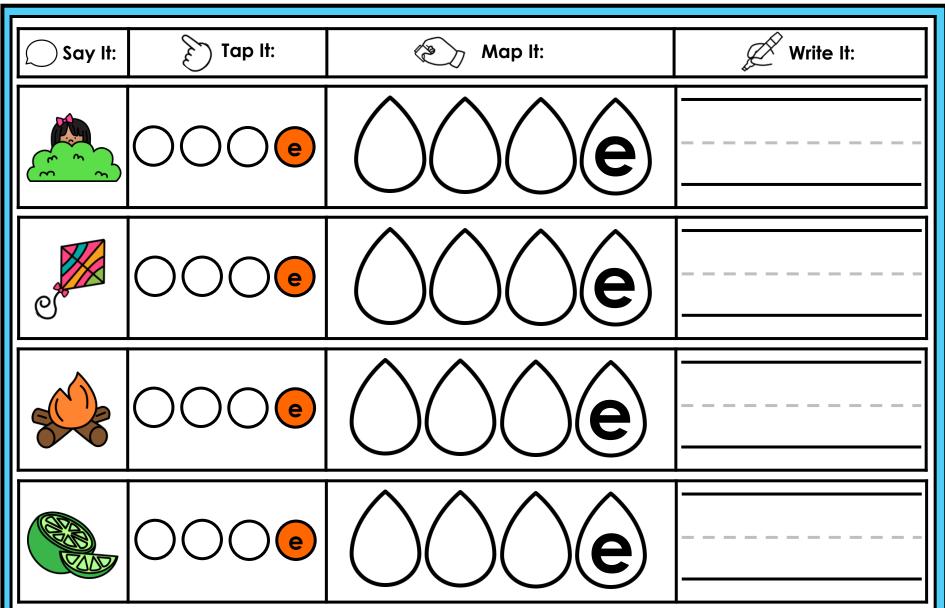

#### A NOTE FROM TARA WEST

Thanks for downloading my free Guided Phonics + Beyond supplemental packet: CVCE Themed 4-in-1 mats. This packet offers 400 say it, tap it, map it, write it mats. These mats can be used in multiple settings: whole-group instruction, small-group instruction, independent literacy center, and/or at-home supplement. Students will say the word, tap the sounds in the word, map the sounds with a hands-on item, and then write the matching word. If you have any additional questions as always, feel free to email me at