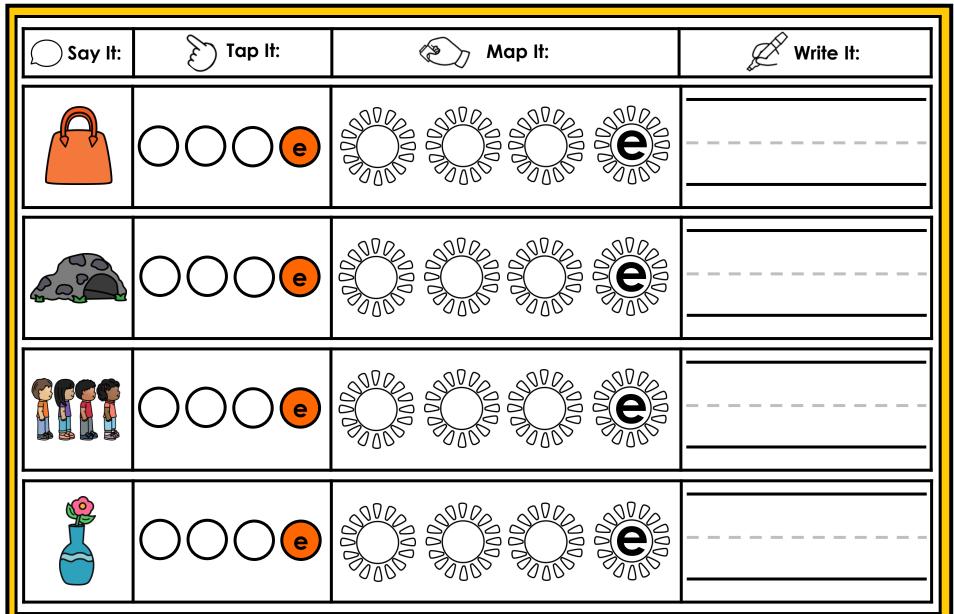

#### A NOTE FROM TARA WEST

Thanks for downloading my free Guided Phonics + Beyond supplemental packet: CVCE Themed 4-in-1 mats. This packet offers 400 say it, tap it, map it, write it mats. These mats can be used in multiple settings: whole-group instruction, small-group instruction, independent literacy center, and/or at-home supplement. Students will say the word, tap the sounds in the word, map the sounds with a hands-on item, and then write the matching word. If you have any additional questions as always, feel free to email me at