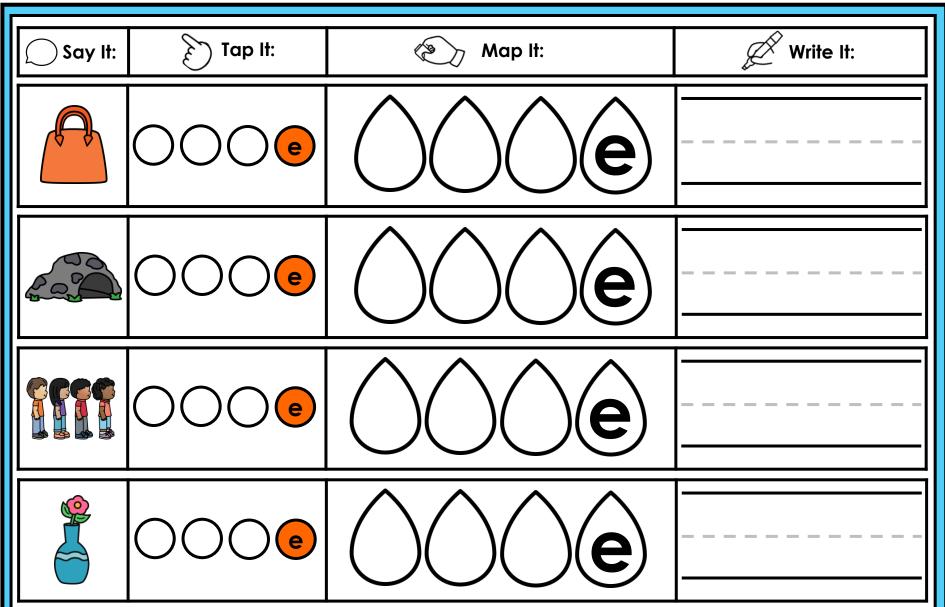

#### A NOTE FROM TARA WEST

Thanks for downloading my free Guided Phonics + Beyond supplemental packet: CVCE Themed 4-in-1 mats. This packet offers 400 say it, tap it, map it, write it mats. These mats can be used in multiple settings: whole-group instruction, small-group instruction, independent literacy center, and/or at-home supplement. Students will say the word, tap the sounds in the word, map the sounds with a hands-on item, and then write the matching word. If you have any additional questions as always, feel free to email me at