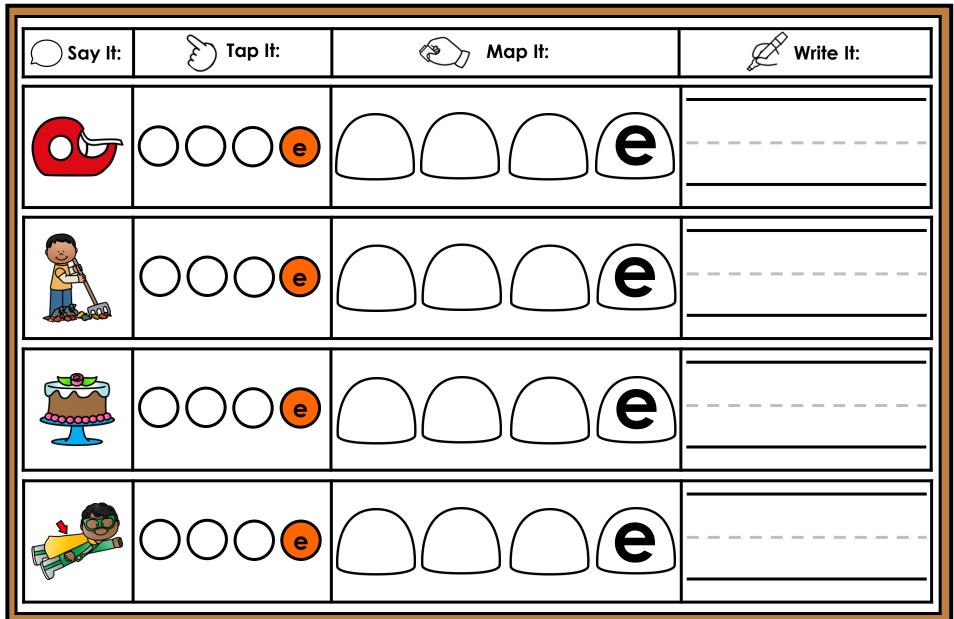

#### A NOTE FROM TARA WEST

Thanks for downloading my free Guided Phonics + Beyond supplemental packet: CVCE Themed 4-in-1 mats. This packet offers 400 say it, tap it, map it, write it mats. These mats can be used in multiple settings: whole-group instruction, small-group instruction, independent literacy center, and/or at-home supplement. Students will say the word, tap the sounds in the word, map the sounds with a hands-on item, and then write the matching word. If you have any additional questions as always, feel free to email me at