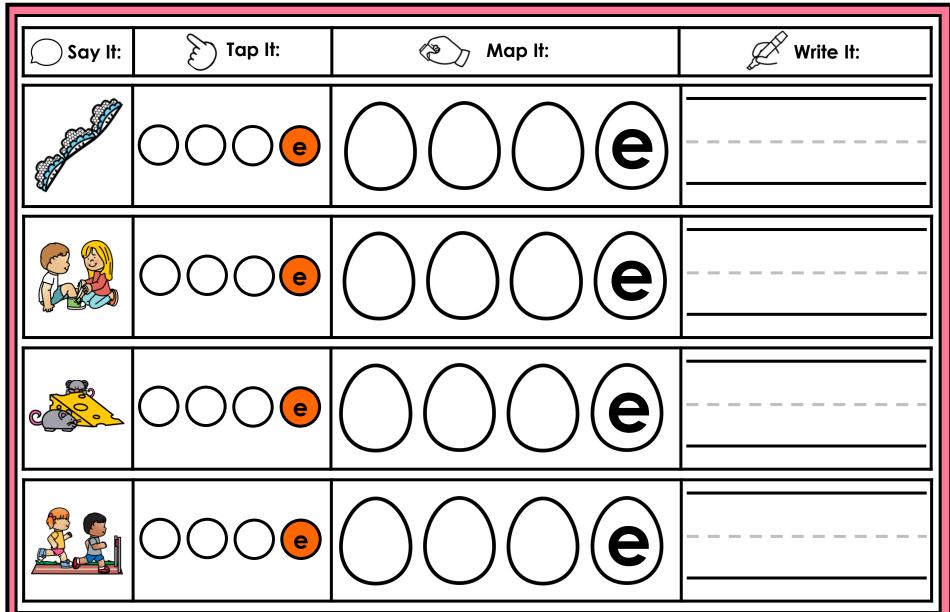

#### A NOTE FROM TARA WEST

Thanks for downloading my free Guided Phonics + Beyond supplemental packet: CVCE Themed 4-in-1 mats. This packet offers 400 say it, tap it, map it, write it mats. These mats can be used in multiple settings: whole-group instruction, small-group instruction, independent literacy center, and/or at-home supplement. Students will say the word, tap the sounds in the word, map the sounds with a hands-on item, and then write the matching word. If you have any additional questions as always, feel free to email me at