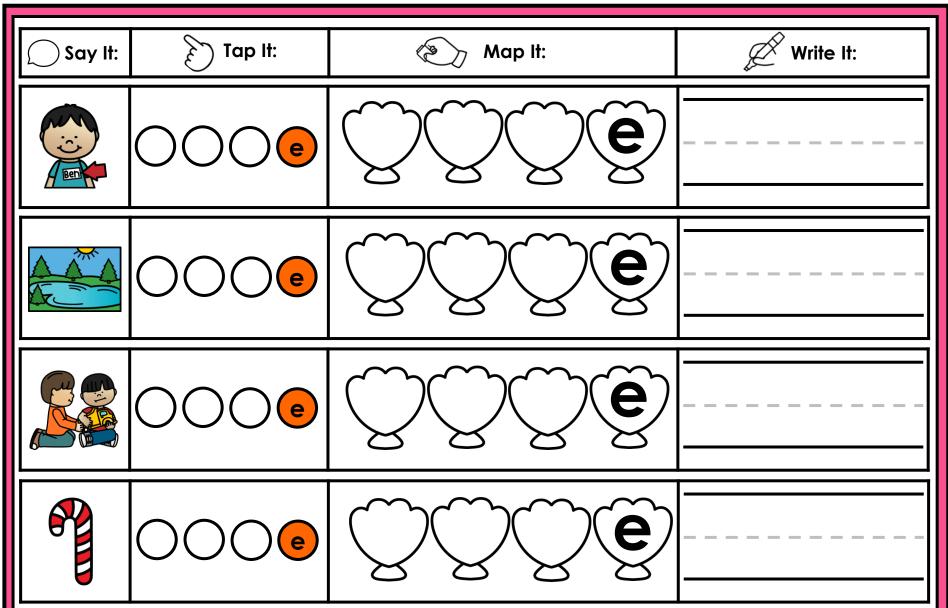

#### A NOTE FROM TARA WEST

Thanks for downloading my free Guided Phonics + Beyond supplemental packet: CVCE Themed 4-in-1 mats. This packet offers 400 say it, tap it, map it, write it mats. These mats can be used in multiple settings: whole-group instruction, small-group instruction, independent literacy center, and/or at-home supplement. Students will say the word, tap the sounds in the word, map the sounds with a hands-on item, and then write the matching word. If you have any additional questions as always, feel free to email me at