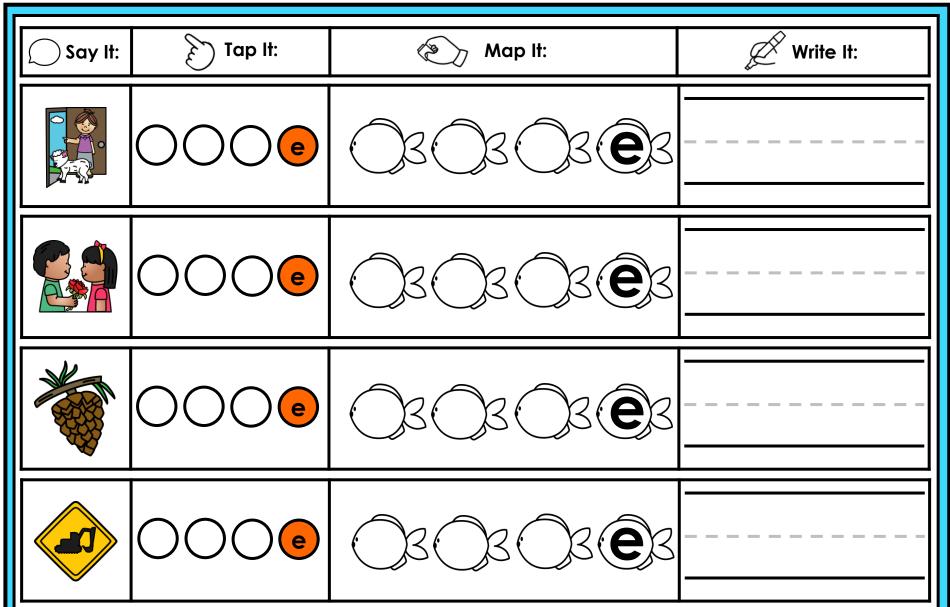

#### A NOTE FROM TARA WEST

Thanks for downloading my free Guided Phonics + Beyond supplemental packet: CVCE Themed 4-in-1 mats. This packet offers 400 say it, tap it, map it, write it mats. These mats can be used in multiple settings: whole-group instruction, small-group instruction, independent literacy center, and/or at-home supplement. Students will say the word, tap the sounds in the word, map the sounds with a hands-on item, and then write the matching word. If you have any additional questions as always, feel free to email me at