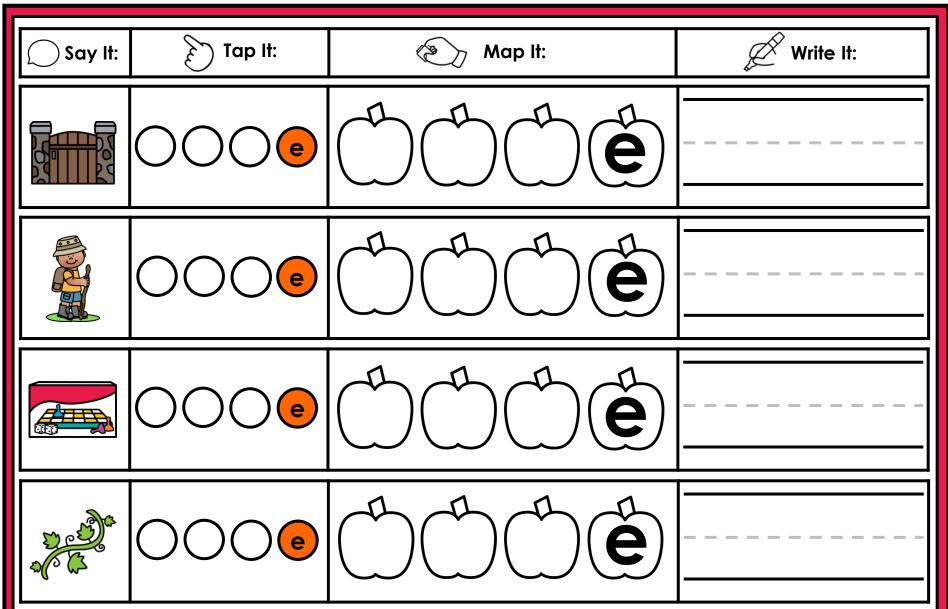

#### A NOTE FROM TARA WEST

Thanks for downloading my free Guided Phonics + Beyond supplemental packet: CVCE Themed 4-in-1 mats. This packet offers 400 say it, tap it, map it, write it mats. These mats can be used in multiple settings: whole-group instruction, small-group instruction, independent literacy center, and/or at-home supplement. Students will say the word, tap the sounds in the word, map the sounds with a hands-on item, and then write the matching word. If you have any additional questions as always, feel free to email me at