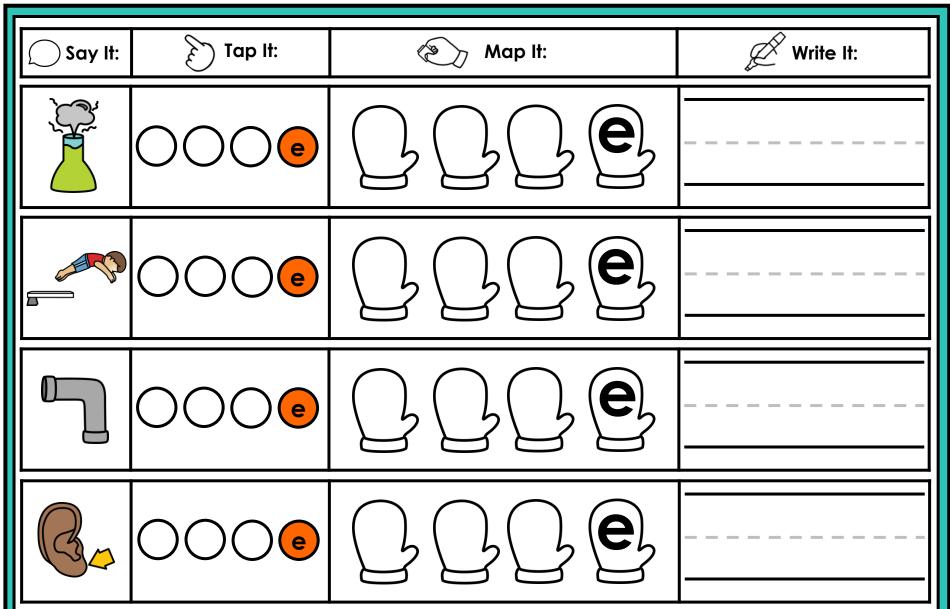

#### A NOTE FROM TARA WEST

Thanks for downloading my free Guided Phonics + Beyond supplemental packet: CVCE Themed 4-in-1 mats. This packet offers 400 say it, tap it, map it, write it mats. These mats can be used in multiple settings: whole-group instruction, small-group instruction, independent literacy center, and/or at-home supplement. Students will say the word, tap the sounds in the word, map the sounds with a hands-on item, and then write the matching word. If you have any additional questions as always, feel free to email me at