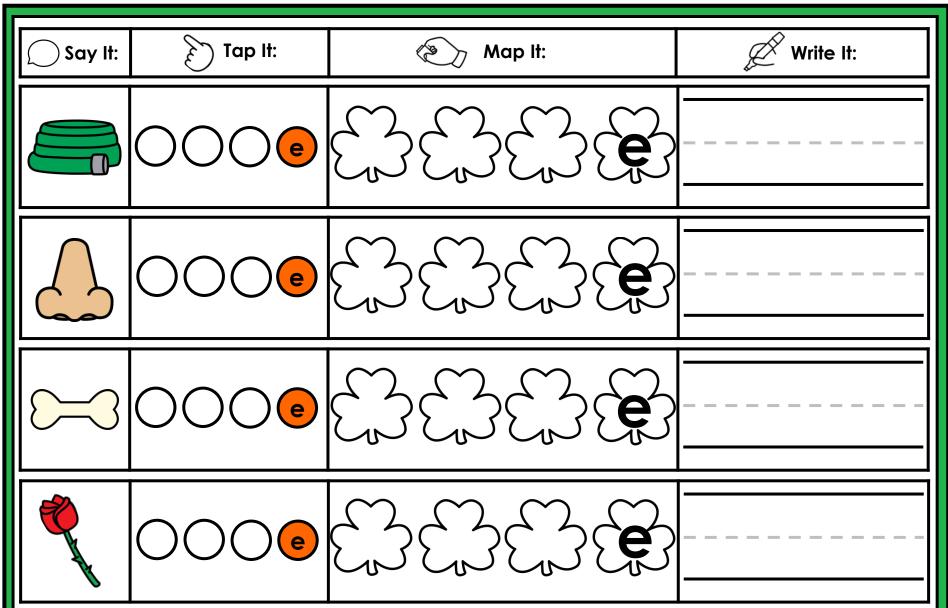

#### A NOTE FROM TARA WEST

Thanks for downloading my free Guided Phonics + Beyond supplemental packet: CVCE Themed 4-in-1 mats. This packet offers 400 say it, tap it, map it, write it mats. These mats can be used in multiple settings: whole-group instruction, small-group instruction, independent literacy center, and/or at-home supplement. Students will say the word, tap the sounds in the word, map the sounds with a hands-on item, and then write the matching word. If you have any additional questions as always, feel free to email me at