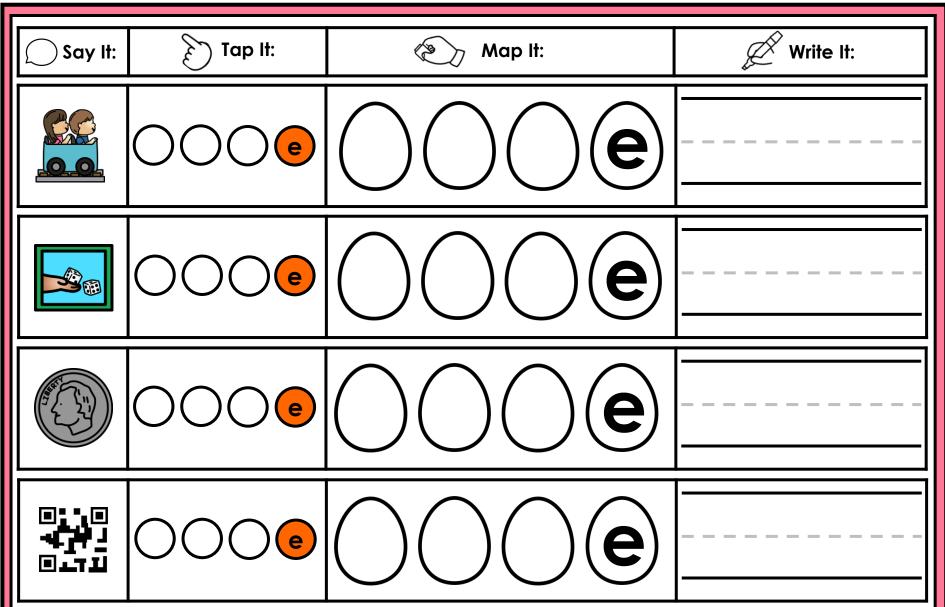

#### A NOTE FROM TARA WEST

Thanks for downloading my free Guided Phonics + Beyond supplemental packet: CVCE Themed 4-in-1 mats. This packet offers 400 say it, tap it, map it, write it mats. These mats can be used in multiple settings: whole-group instruction, small-group instruction, independent literacy center, and/or at-home supplement. Students will say the word, tap the sounds in the word, map the sounds with a hands-on item, and then write the matching word. If you have any additional questions as always, feel free to email me at