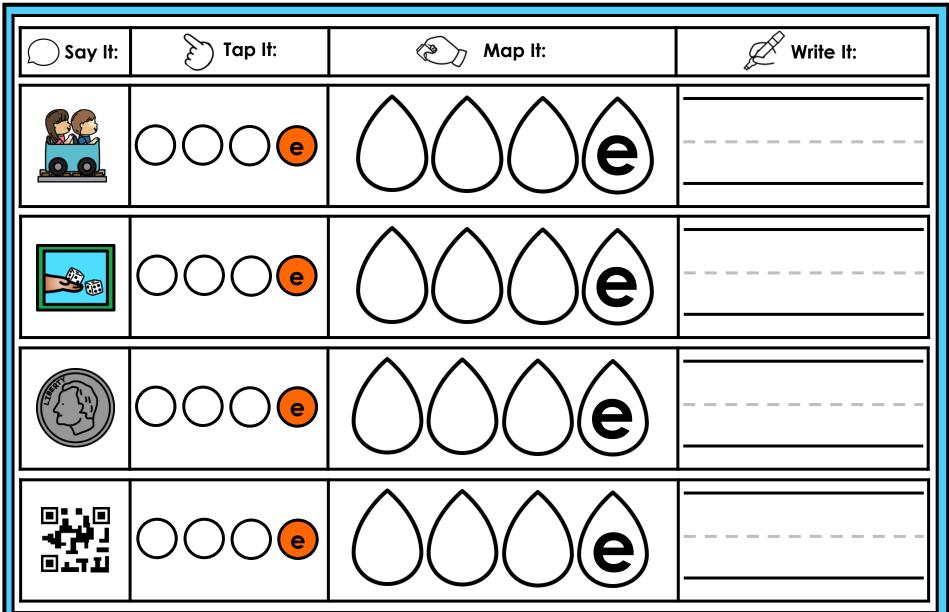

#### A NOTE FROM TARA WEST

Thanks for downloading my free Guided Phonics + Beyond supplemental packet: CVCE Themed 4-in-1 mats. This packet offers 400 say it, tap it, map it, write it mats. These mats can be used in multiple settings: whole-group instruction, small-group instruction, independent literacy center, and/or at-home supplement. Students will say the word, tap the sounds in the word, map the sounds with a hands-on item, and then write the matching word. If you have any additional questions as always, feel free to email me at