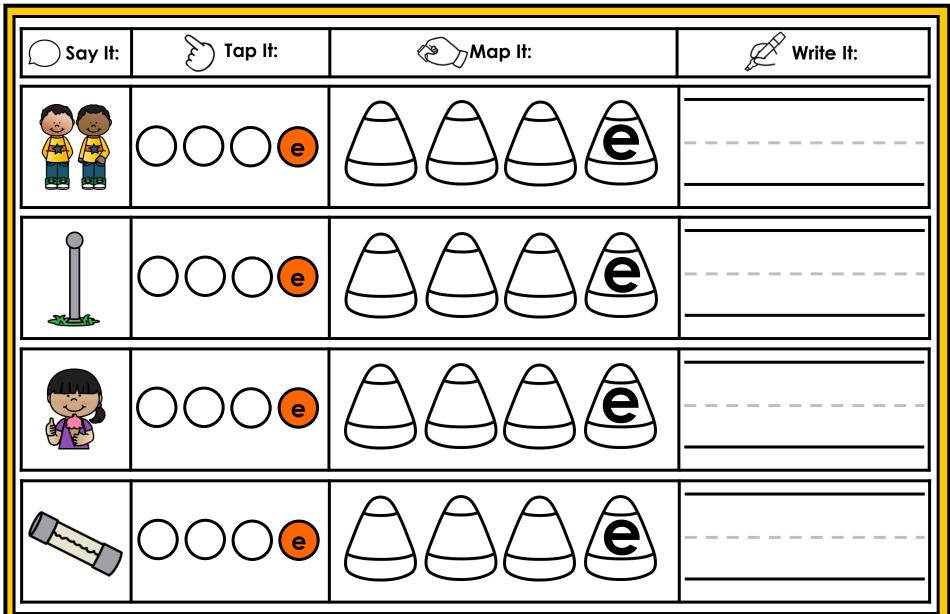

#### A NOTE FROM TARA WEST

Thanks for downloading my free Guided Phonics + Beyond supplemental packet: CVCE Themed 4-in-1 mats. This packet offers 400 say it, tap it, map it, write it mats. These mats can be used in multiple settings: whole-group instruction, small-group instruction, independent literacy center, and/or at-home supplement. Students will say the word, tap the sounds in the word, map the sounds with a hands-on item, and then write the matching word. If you have any additional questions as always, feel free to email me at