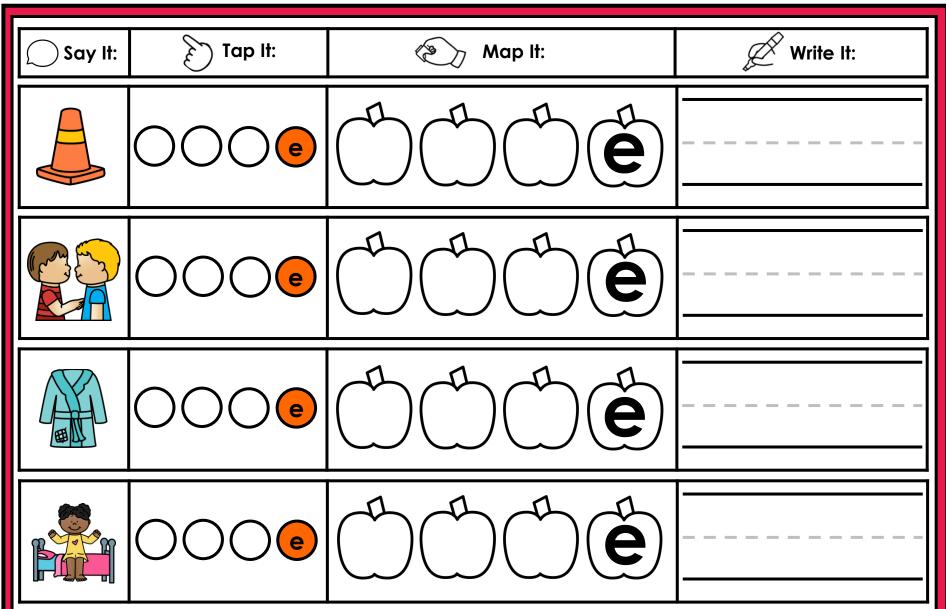

#### A NOTE FROM TARA WEST

Thanks for downloading my free Guided Phonics + Beyond supplemental packet: CVCE Themed 4-in-1 mats. This packet offers 400 say it, tap it, map it, write it mats. These mats can be used in multiple settings: whole-group instruction, small-group instruction, independent literacy center, and/or at-home supplement. Students will say the word, tap the sounds in the word, map the sounds with a hands-on item, and then write the matching word. If you have any additional questions as always, feel free to email me at