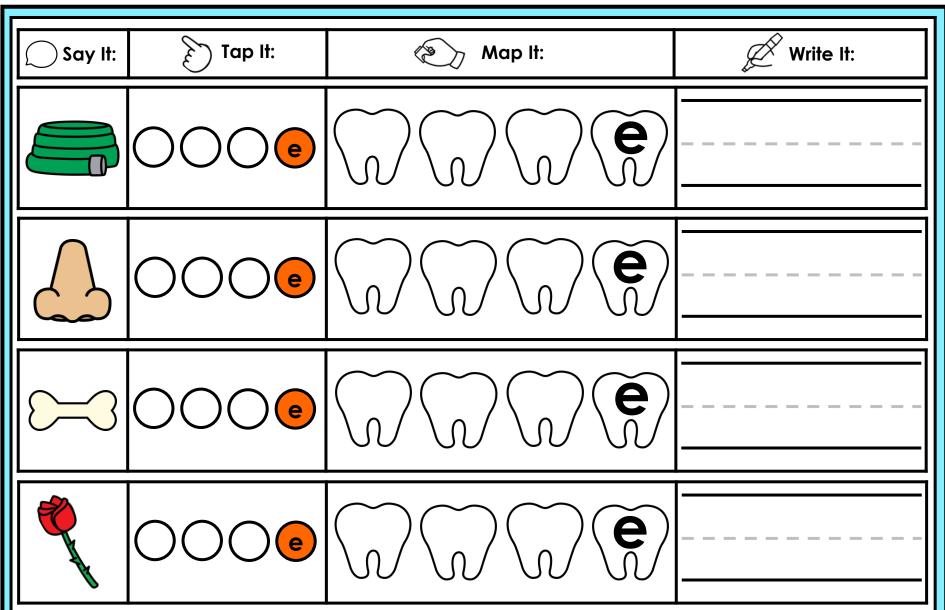

#### A NOTE FROM TARA WEST

Thanks for downloading my free Guided Phonics + Beyond supplemental packet: CVCE Themed 4-in-1 mats. This packet offers 400 say it, tap it, map it, write it mats. These mats can be used in multiple settings: whole-group instruction, small-group instruction, independent literacy center, and/or at-home supplement. Students will say the word, tap the sounds in the word, map the sounds with a hands-on item, and then write the matching word. If you have any additional questions as always, feel free to email me at