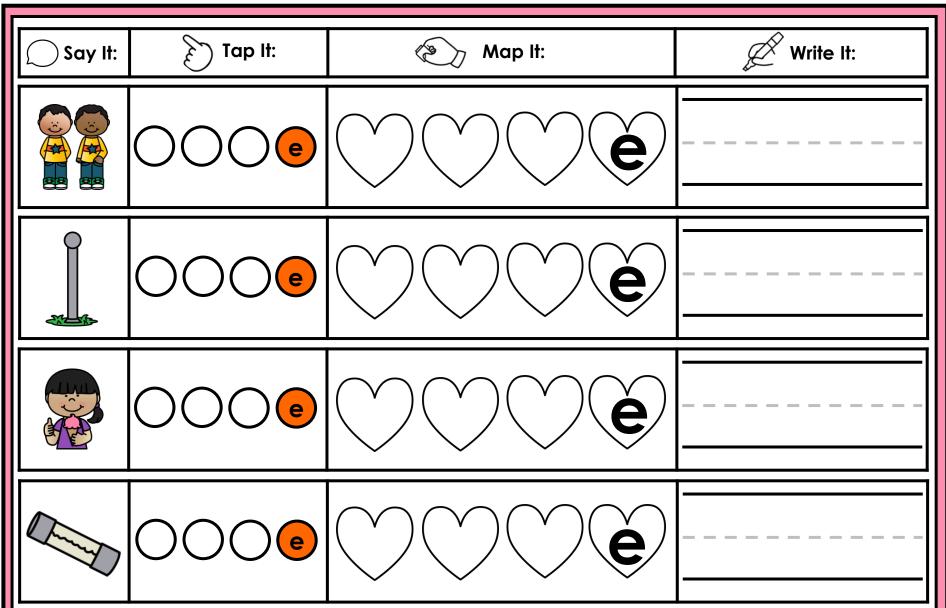

#### A NOTE FROM TARA WEST

Thanks for downloading my free Guided Phonics + Beyond supplemental packet: CVCE Themed 4-in-1 mats. This packet offers 400 say it, tap it, map it, write it mats. These mats can be used in multiple settings: whole-group instruction, small-group instruction, independent literacy center, and/or at-home supplement. Students will say the word, tap the sounds in the word, map the sounds with a hands-on item, and then write the matching word. If you have any additional questions as always, feel free to email me at