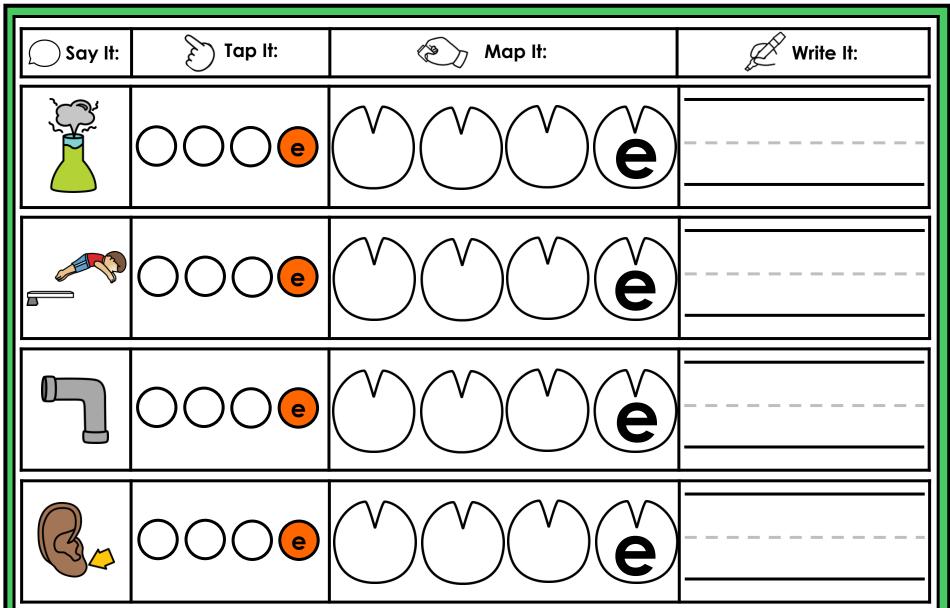

#### A NOTE FROM TARA WEST

Thanks for downloading my free Guided Phonics + Beyond supplemental packet: CVCE Themed 4-in-1 mats. This packet offers 400 say it, tap it, map it, write it mats. These mats can be used in multiple settings: whole-group instruction, small-group instruction, independent literacy center, and/or at-home supplement. Students will say the word, tap the sounds in the word, map the sounds with a hands-on item, and then write the matching word. If you have any additional questions as always, feel free to email me at