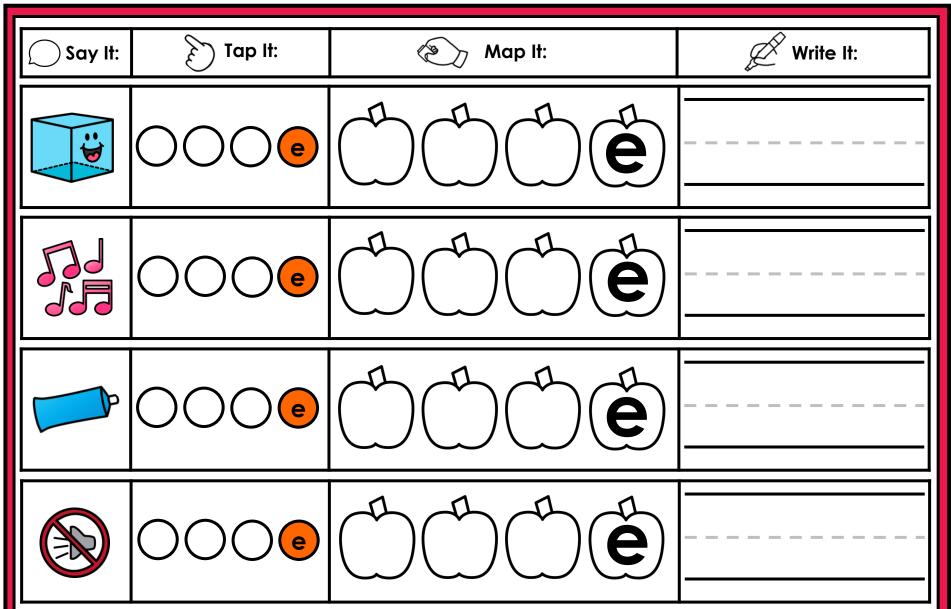

#### A NOTE FROM TARA WEST

Thanks for downloading my free Guided Phonics + Beyond supplemental packet: CVCE Themed 4-in-1 mats. This packet offers 400 say it, tap it, map it, write it mats. These mats can be used in multiple settings: whole-group instruction, small-group instruction, independent literacy center, and/or at-home supplement. Students will say the word, tap the sounds in the word, map the sounds with a hands-on item, and then write the matching word. If you have any additional questions as always, feel free to email me at