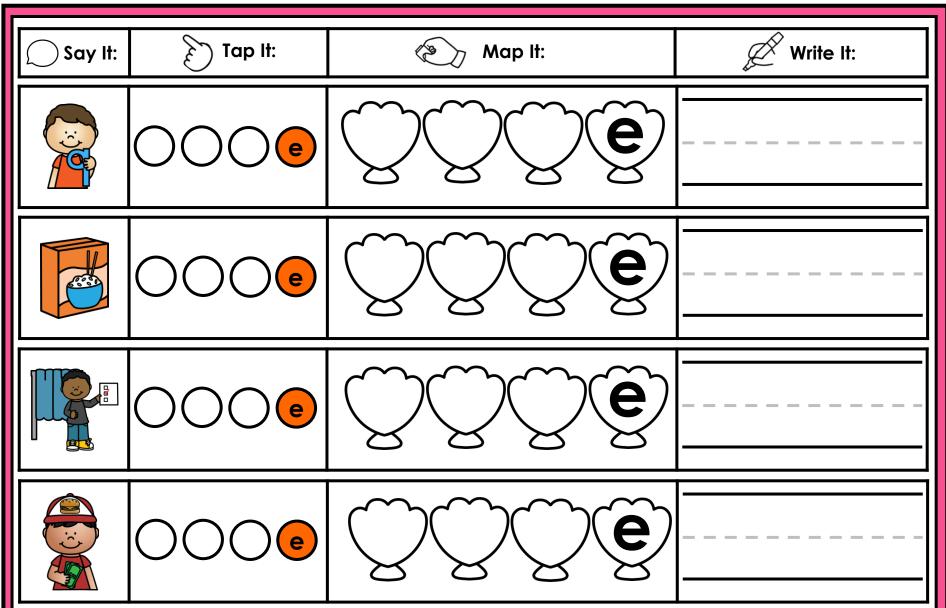

#### A NOTE FROM TARA WEST

Thanks for downloading my free Guided Phonics + Beyond supplemental packet: CVCE Themed 4-in-1 mats. This packet offers 400 say it, tap it, map it, write it mats. These mats can be used in multiple settings: whole-group instruction, small-group instruction, independent literacy center, and/or at-home supplement. Students will say the word, tap the sounds in the word, map the sounds with a hands-on item, and then write the matching word. If you have any additional questions as always, feel free to email me at