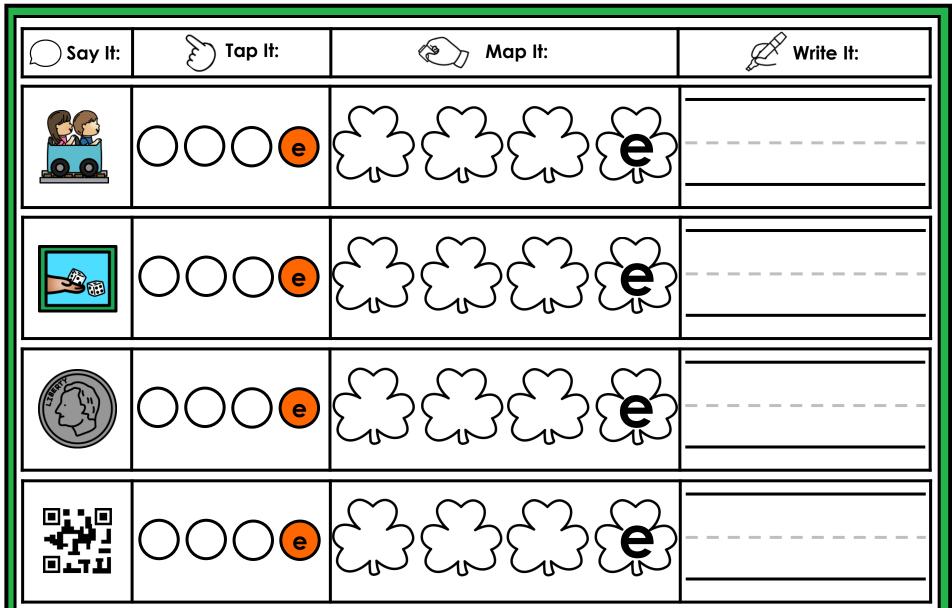

#### A NOTE FROM TARA WEST

Thanks for downloading my free Guided Phonics + Beyond supplemental packet: CVCE Themed 4-in-1 mats. This packet offers 400 say it, tap it, map it, write it mats. These mats can be used in multiple settings: whole-group instruction, small-group instruction, independent literacy center, and/or at-home supplement. Students will say the word, tap the sounds in the word, map the sounds with a hands-on item, and then write the matching word. If you have any additional questions as always, feel free to email me at