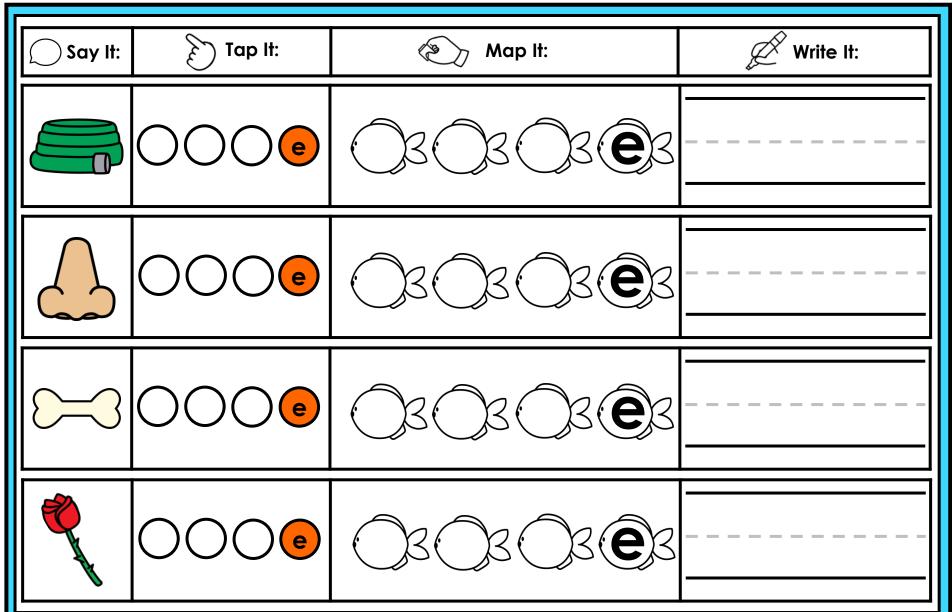

#### A NOTE FROM TARA WEST

Thanks for downloading my free Guided Phonics + Beyond supplemental packet: CVCE Themed 4-in-1 mats. This packet offers 400 say it, tap it, map it, write it mats. These mats can be used in multiple settings: whole-group instruction, small-group instruction, independent literacy center, and/or at-home supplement. Students will say the word, tap the sounds in the word, map the sounds with a hands-on item, and then write the matching word. If you have any additional questions as always, feel free to email me at