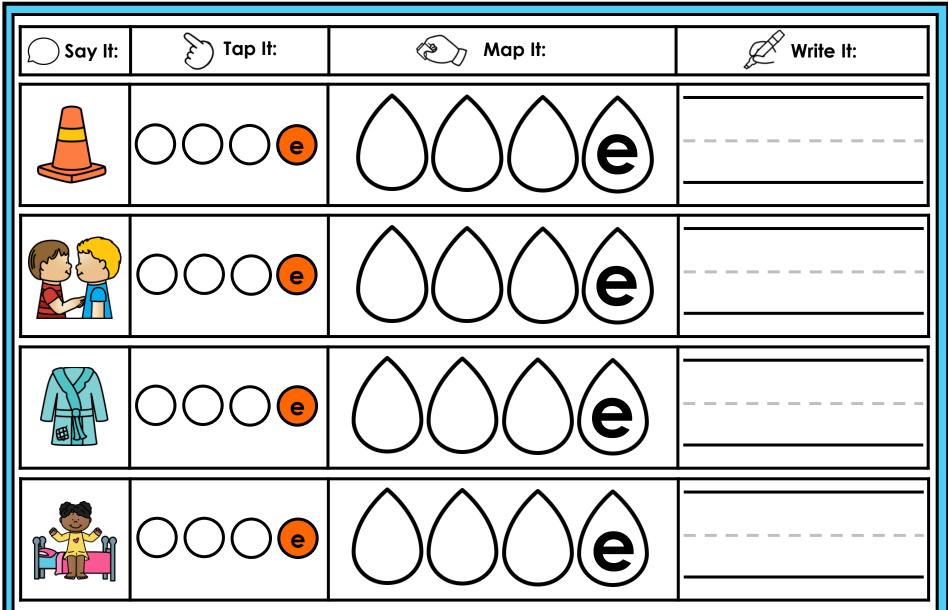

#### A NOTE FROM TARA WEST

Thanks for downloading my free Guided Phonics + Beyond supplemental packet: CVCE Themed 4-in-1 mats. This packet offers 400 say it, tap it, map it, write it mats. These mats can be used in multiple settings: whole-group instruction, small-group instruction, independent literacy center, and/or at-home supplement. Students will say the word, tap the sounds in the word, map the sounds with a hands-on item, and then write the matching word. If you have any additional questions as always, feel free to email me at