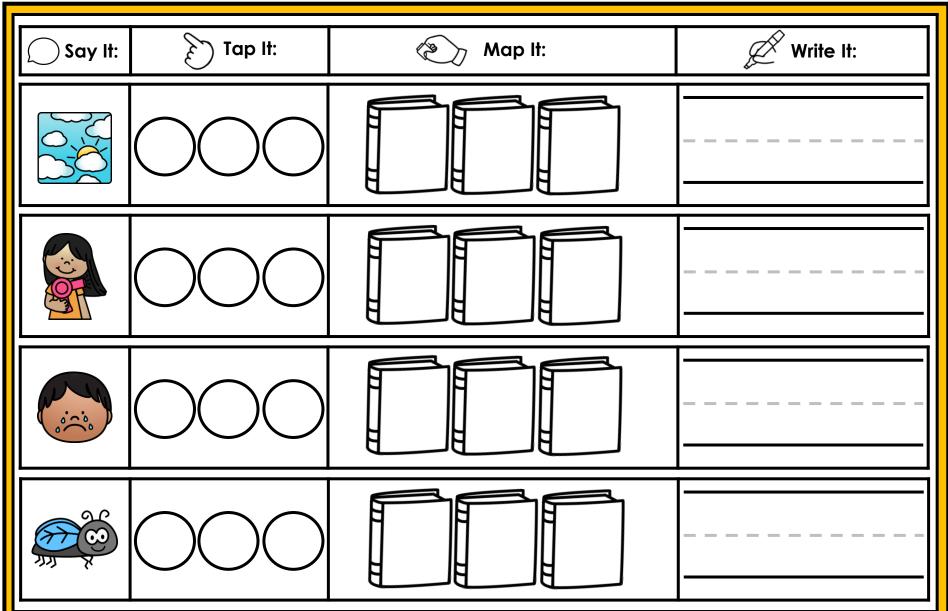

#### A NOTE FROM TARA WEST

Thanks for downloading my free Guided Phonics + Beyond supplemental packet: CVCE Themed 4-in-1 mats. This packet offers 400 say it, tap it, map it, write it mats. These mats can be used in multiple settings: whole-group instruction, small-group instruction, independent literacy center, and/or at-home supplement. Students will say the word, tap the sounds in the word, map the sounds with a hands-on item, and then write the matching word. If you have any additional questions as always, feel free to email me at