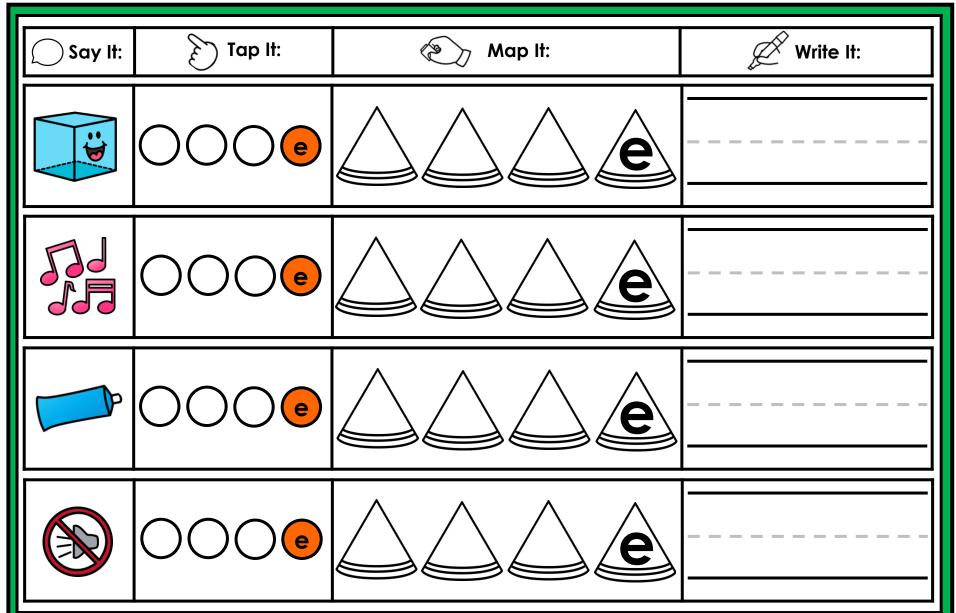

#### A NOTE FROM TARA WEST

Thanks for downloading my free Guided Phonics + Beyond supplemental packet: CVCE Themed 4-in-1 mats. This packet offers 400 say it, tap it, map it, write it mats. These mats can be used in multiple settings: whole-group instruction, small-group instruction, independent literacy center, and/or at-home supplement. Students will say the word, tap the sounds in the word, map the sounds with a hands-on item, and then write the matching word. If you have any additional questions as always, feel free to email me at