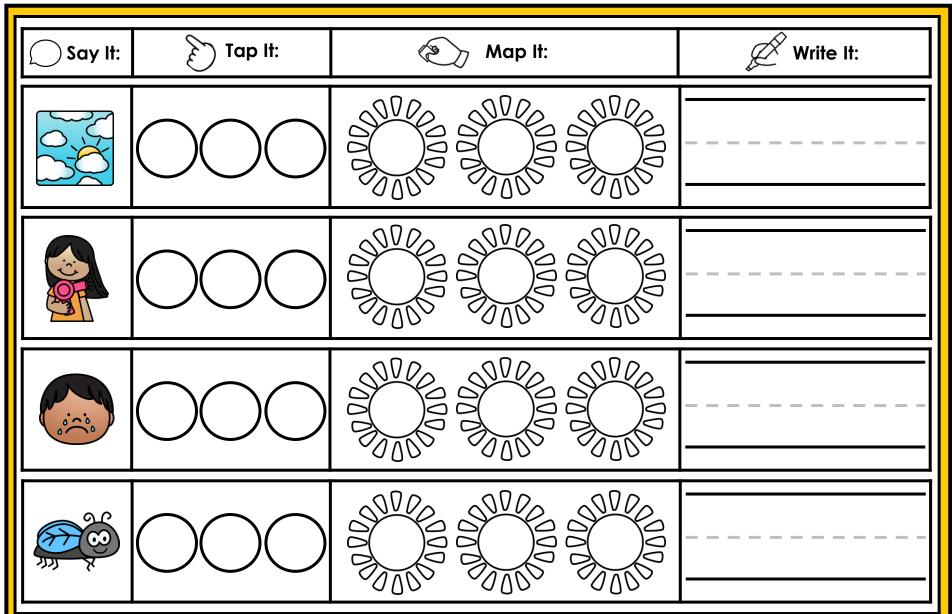

#### A NOTE FROM TARA WEST

Thanks for downloading my free Guided Phonics + Beyond supplemental packet: CVCE Themed 4-in-1 mats. This packet offers 400 say it, tap it, map it, write it mats. These mats can be used in multiple settings: whole-group instruction, small-group instruction, independent literacy center, and/or at-home supplement. Students will say the word, tap the sounds in the word, map the sounds with a hands-on item, and then write the matching word. If you have any additional questions as always, feel free to email me at