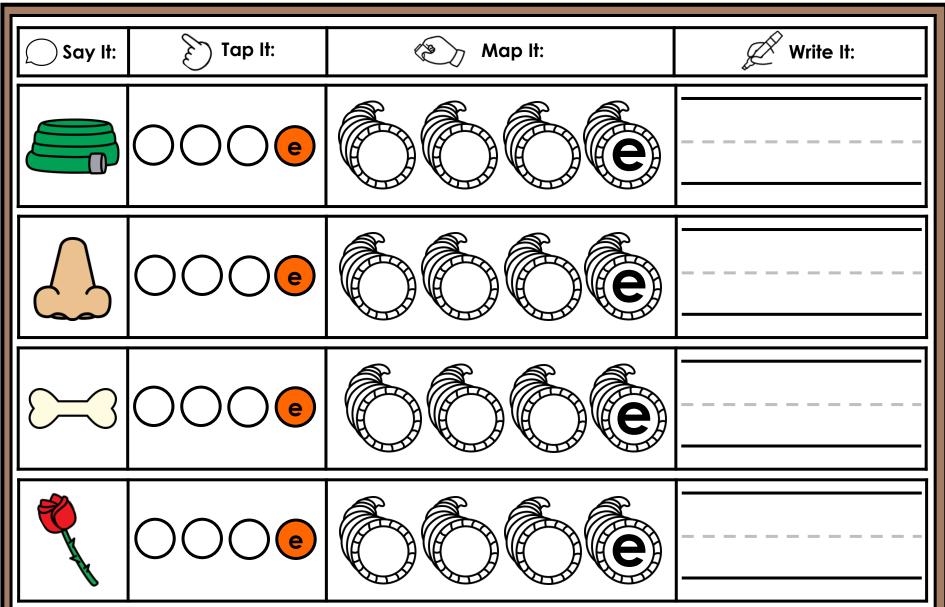

#### A NOTE FROM TARA WEST

Thanks for downloading my free Guided Phonics + Beyond supplemental packet: CVCE Themed 4-in-1 mats. This packet offers 400 say it, tap it, map it, write it mats. These mats can be used in multiple settings: whole-group instruction, small-group instruction, independent literacy center, and/or at-home supplement. Students will say the word, tap the sounds in the word, map the sounds with a hands-on item, and then write the matching word. If you have any additional questions as always, feel free to email me at