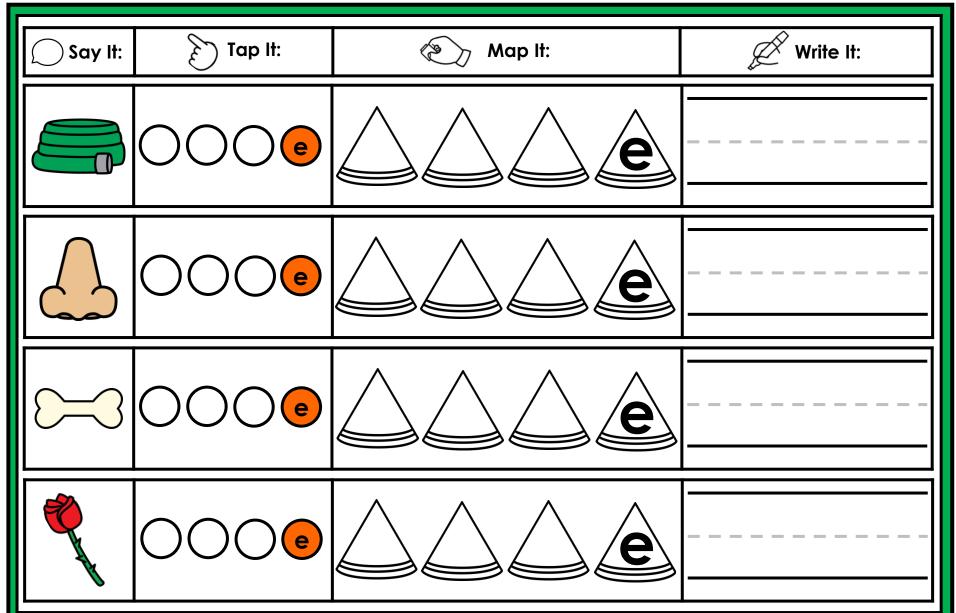

#### A NOTE FROM TARA WEST

Thanks for downloading my free Guided Phonics + Beyond supplemental packet: CVCE Themed 4-in-1 mats. This packet offers 400 say it, tap it, map it, write it mats. These mats can be used in multiple settings: whole-group instruction, small-group instruction, independent literacy center, and/or at-home supplement. Students will say the word, tap the sounds in the word, map the sounds with a hands-on item, and then write the matching word. If you have any additional questions as always, feel free to email me at