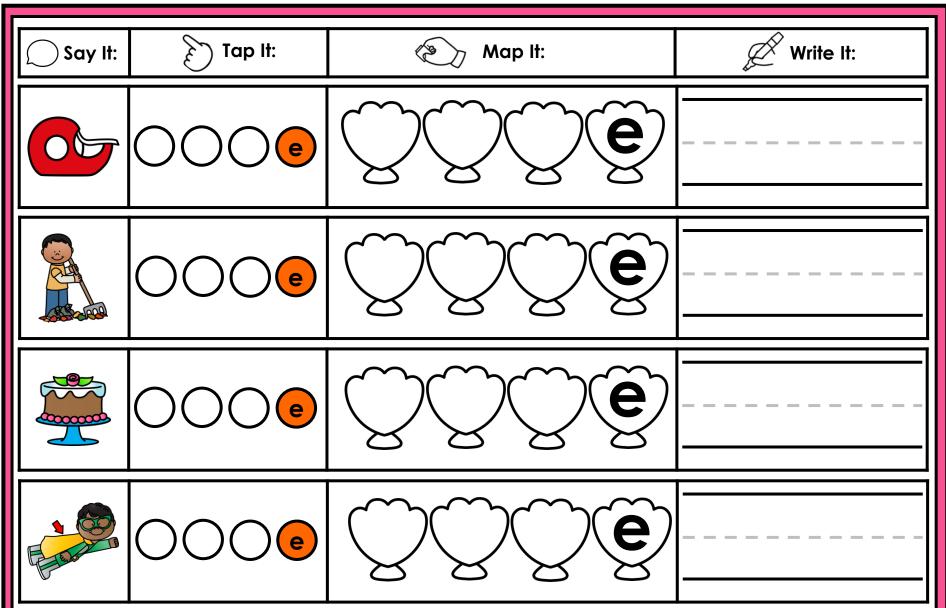

#### A NOTE FROM TARA WEST

Thanks for downloading my free Guided Phonics + Beyond supplemental packet: CVCE Themed 4-in-1 mats. This packet offers 400 say it, tap it, map it, write it mats. These mats can be used in multiple settings: whole-group instruction, small-group instruction, independent literacy center, and/or at-home supplement. Students will say the word, tap the sounds in the word, map the sounds with a hands-on item, and then write the matching word. If you have any additional questions as always, feel free to email me at