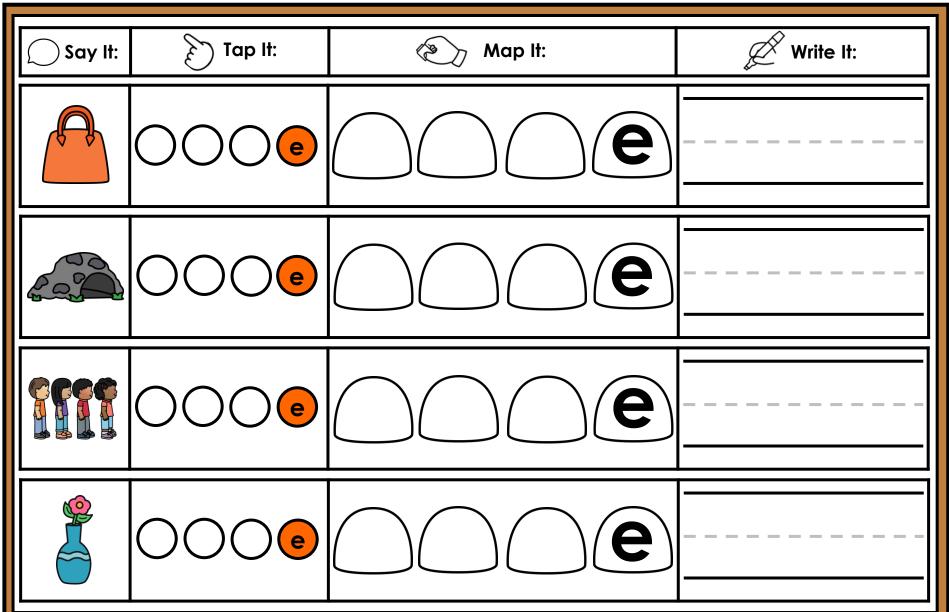

#### A NOTE FROM TARA WEST

Thanks for downloading my free Guided Phonics + Beyond supplemental packet: CVCE Themed 4-in-1 mats. This packet offers 400 say it, tap it, map it, write it mats. These mats can be used in multiple settings: whole-group instruction, small-group instruction, independent literacy center, and/or at-home supplement. Students will say the word, tap the sounds in the word, map the sounds with a hands-on item, and then write the matching word. If you have any additional questions as always, feel free to email me at