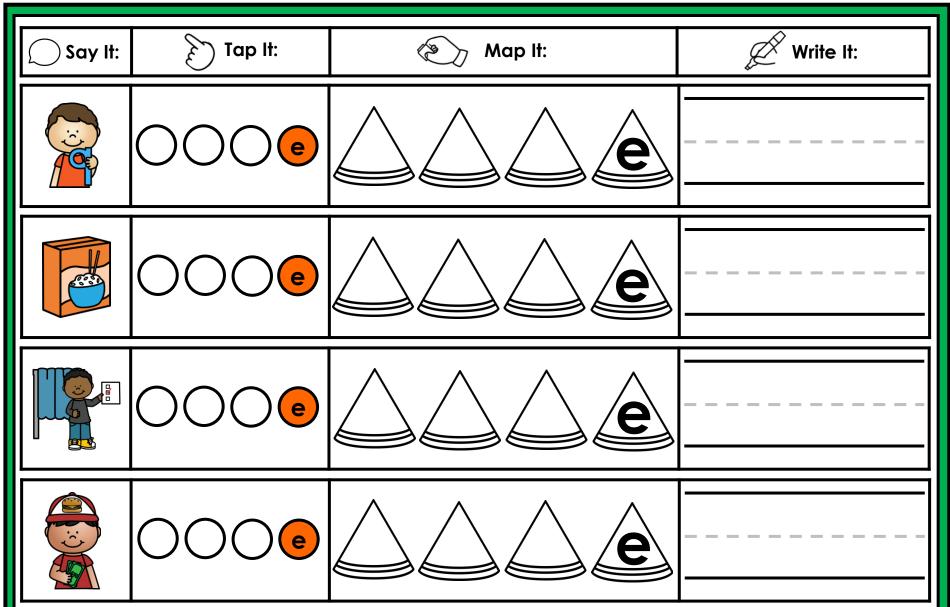

#### A NOTE FROM TARA WEST

Thanks for downloading my free Guided Phonics + Beyond supplemental packet: CVCE Themed 4-in-1 mats. This packet offers 400 say it, tap it, map it, write it mats. These mats can be used in multiple settings: whole-group instruction, small-group instruction, independent literacy center, and/or at-home supplement. Students will say the word, tap the sounds in the word, map the sounds with a hands-on item, and then write the matching word. If you have any additional questions as always, feel free to email me at