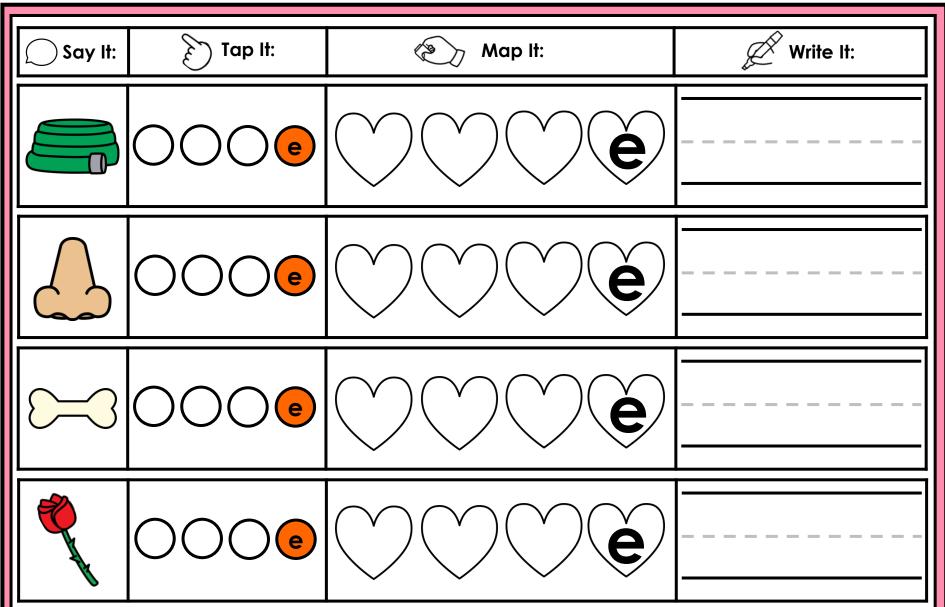

#### A NOTE FROM TARA WEST

Thanks for downloading my free Guided Phonics + Beyond supplemental packet: CVCE Themed 4-in-1 mats. This packet offers 400 say it, tap it, map it, write it mats. These mats can be used in multiple settings: whole-group instruction, small-group instruction, independent literacy center, and/or at-home supplement. Students will say the word, tap the sounds in the word, map the sounds with a hands-on item, and then write the matching word. If you have any additional questions as always, feel free to email me at