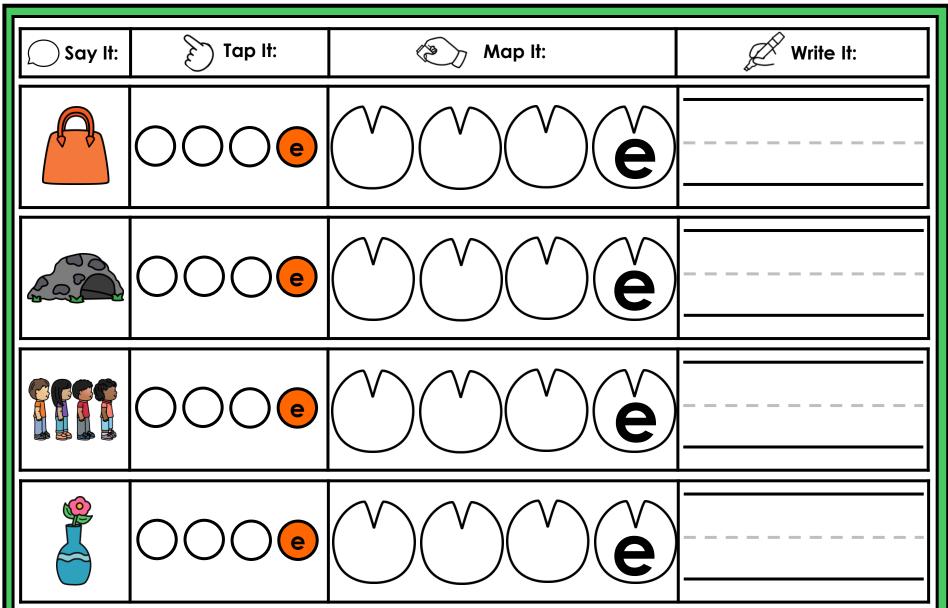

#### A NOTE FROM TARA WEST

Thanks for downloading my free Guided Phonics + Beyond supplemental packet: CVCE Themed 4-in-1 mats. This packet offers 400 say it, tap it, map it, write it mats. These mats can be used in multiple settings: whole-group instruction, small-group instruction, independent literacy center, and/or at-home supplement. Students will say the word, tap the sounds in the word, map the sounds with a hands-on item, and then write the matching word. If you have any additional questions as always, feel free to email me at