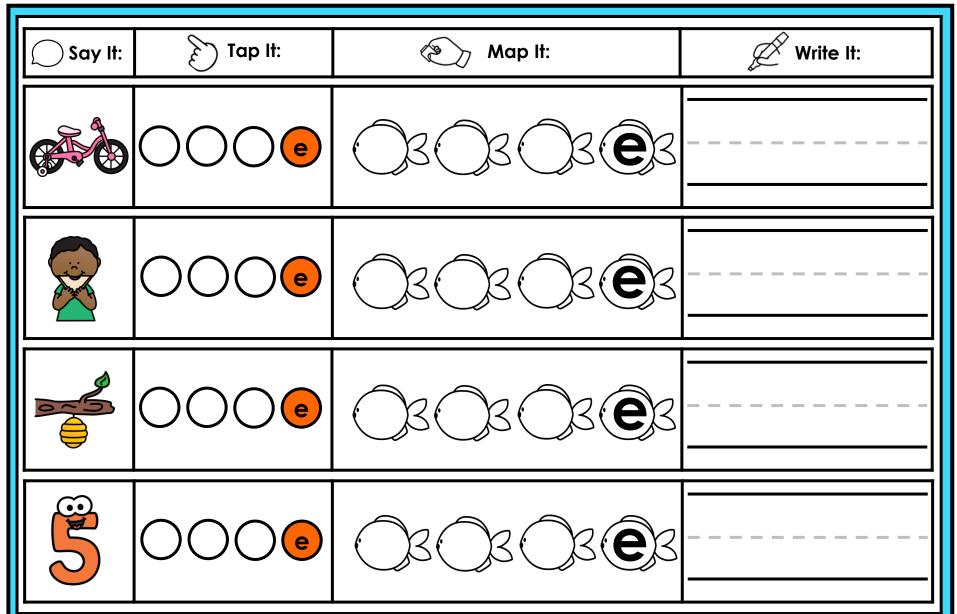

#### A NOTE FROM TARA WEST

Thanks for downloading my free Guided Phonics + Beyond supplemental packet: CVCE Themed 4-in-1 mats. This packet offers 400 say it, tap it, map it, write it mats. These mats can be used in multiple settings: whole-group instruction, small-group instruction, independent literacy center, and/or at-home supplement. Students will say the word, tap the sounds in the word, map the sounds with a hands-on item, and then write the matching word. If you have any additional questions as always, feel free to email me at