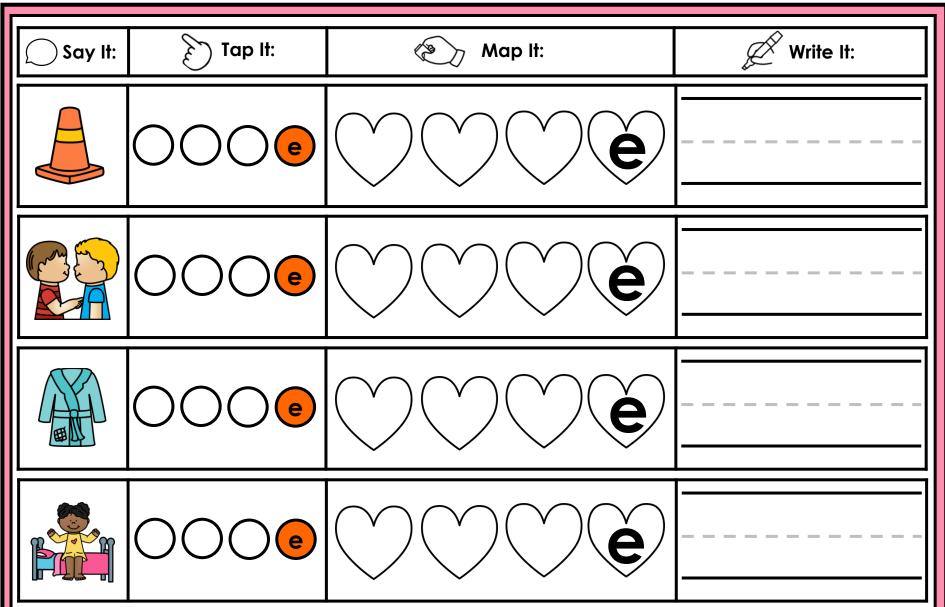

#### A NOTE FROM TARA WEST

Thanks for downloading my free Guided Phonics + Beyond supplemental packet: CVCE Themed 4-in-1 mats. This packet offers 400 say it, tap it, map it, write it mats. These mats can be used in multiple settings: whole-group instruction, small-group instruction, independent literacy center, and/or at-home supplement. Students will say the word, tap the sounds in the word, map the sounds with a hands-on item, and then write the matching word. If you have any additional questions as always, feel free to email me at