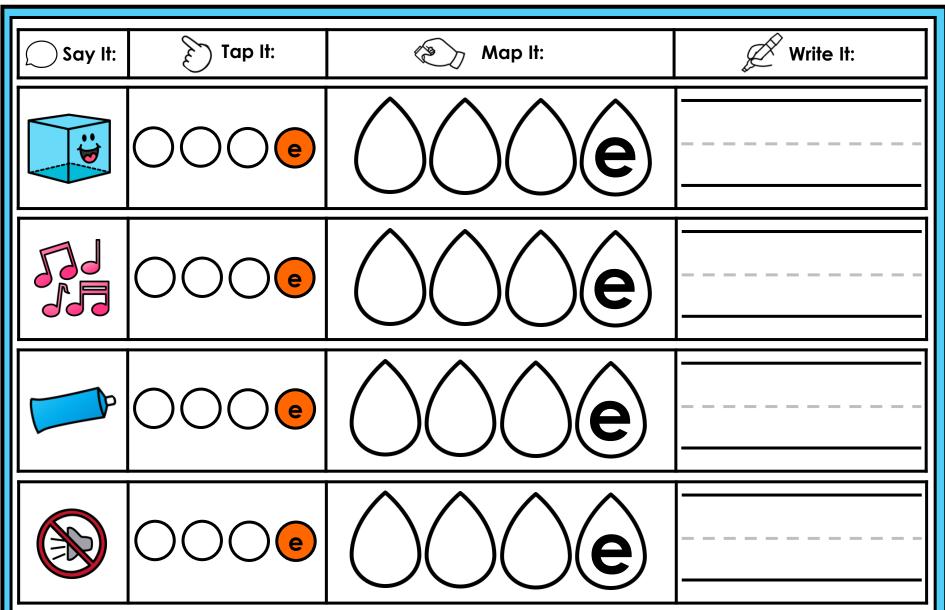

#### A NOTE FROM TARA WEST

Thanks for downloading my free Guided Phonics + Beyond supplemental packet: CVCE Themed 4-in-1 mats. This packet offers 400 say it, tap it, map it, write it mats. These mats can be used in multiple settings: whole-group instruction, small-group instruction, independent literacy center, and/or at-home supplement. Students will say the word, tap the sounds in the word, map the sounds with a hands-on item, and then write the matching word. If you have any additional questions as always, feel free to email me at