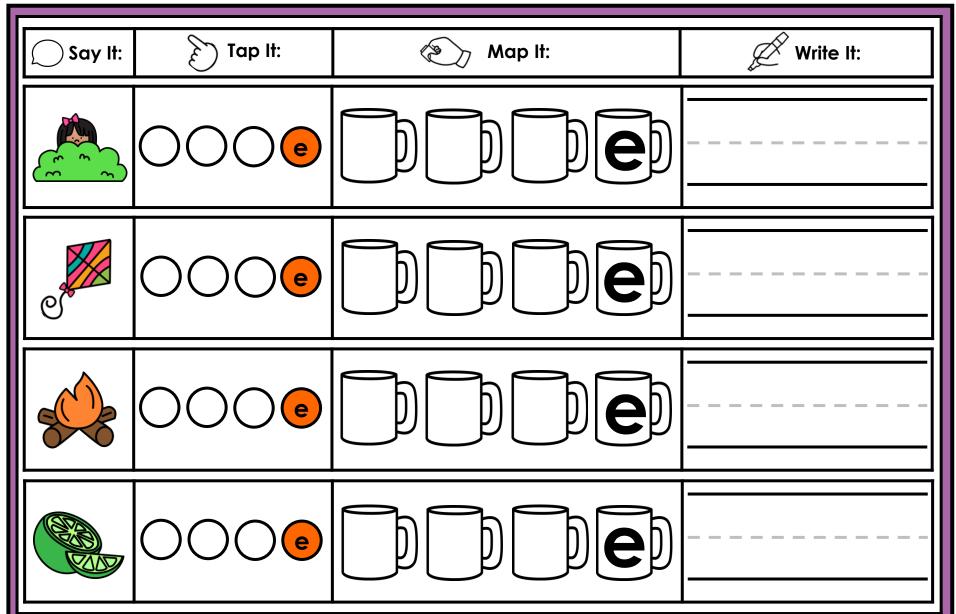

#### A NOTE FROM TARA WEST

Thanks for downloading my free Guided Phonics + Beyond supplemental packet: CVCE Themed 4-in-1 mats. This packet offers 400 say it, tap it, map it, write it mats. These mats can be used in multiple settings: whole-group instruction, small-group instruction, independent literacy center, and/or at-home supplement. Students will say the word, tap the sounds in the word, map the sounds with a hands-on item, and then write the matching word. If you have any additional questions as always, feel free to email me at