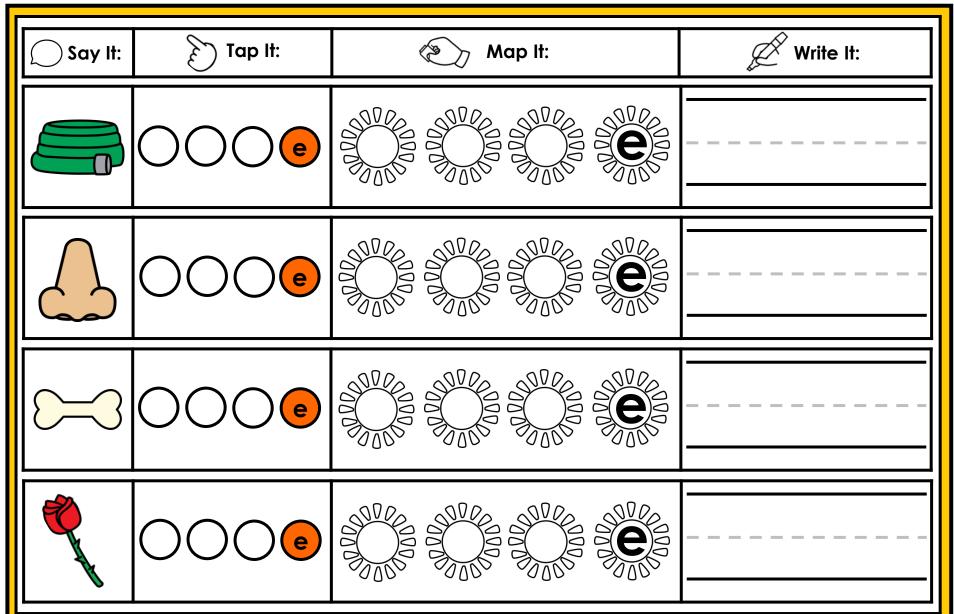

#### A NOTE FROM TARA WEST

Thanks for downloading my free Guided Phonics + Beyond supplemental packet: CVCE Themed 4-in-1 mats. This packet offers 400 say it, tap it, map it, write it mats. These mats can be used in multiple settings: whole-group instruction, small-group instruction, independent literacy center, and/or at-home supplement. Students will say the word, tap the sounds in the word, map the sounds with a hands-on item, and then write the matching word. If you have any additional questions as always, feel free to email me at