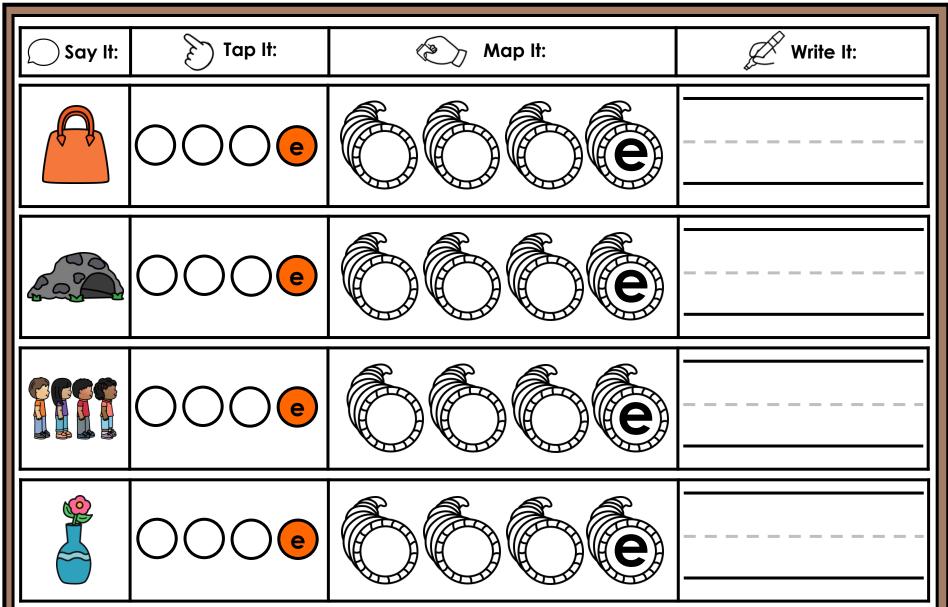

#### A NOTE FROM TARA WEST

Thanks for downloading my free Guided Phonics + Beyond supplemental packet: CVCE Themed 4-in-1 mats. This packet offers 400 say it, tap it, map it, write it mats. These mats can be used in multiple settings: whole-group instruction, small-group instruction, independent literacy center, and/or at-home supplement. Students will say the word, tap the sounds in the word, map the sounds with a hands-on item, and then write the matching word. If you have any additional questions as always, feel free to email me at