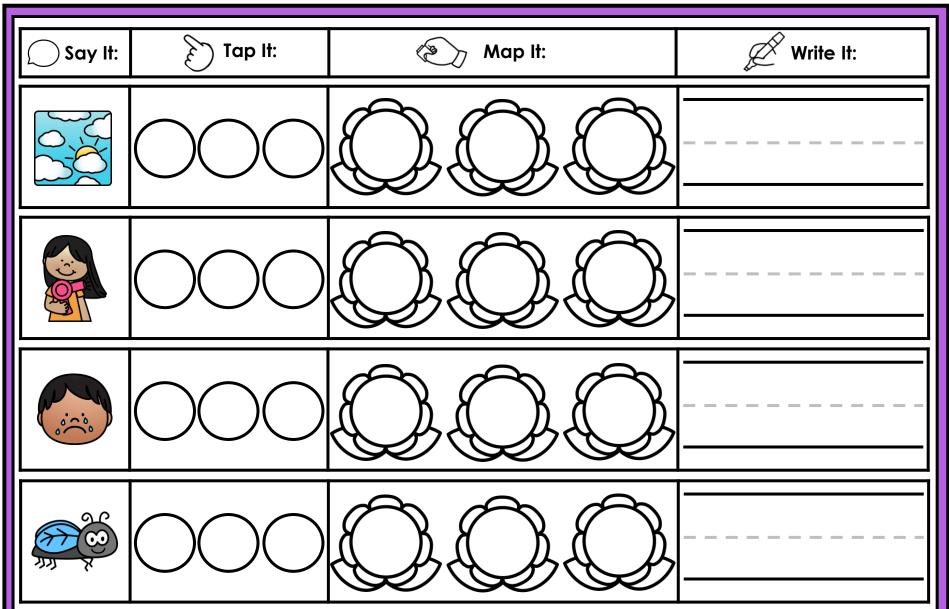

#### A NOTE FROM TARA WEST

Thanks for downloading my free Guided Phonics + Beyond supplemental packet: CVCE Themed 4-in-1 mats. This packet offers 400 say it, tap it, map it, write it mats. These mats can be used in multiple settings: whole-group instruction, small-group instruction, independent literacy center, and/or at-home supplement. Students will say the word, tap the sounds in the word, map the sounds with a hands-on item, and then write the matching word. If you have any additional questions as always, feel free to email me at