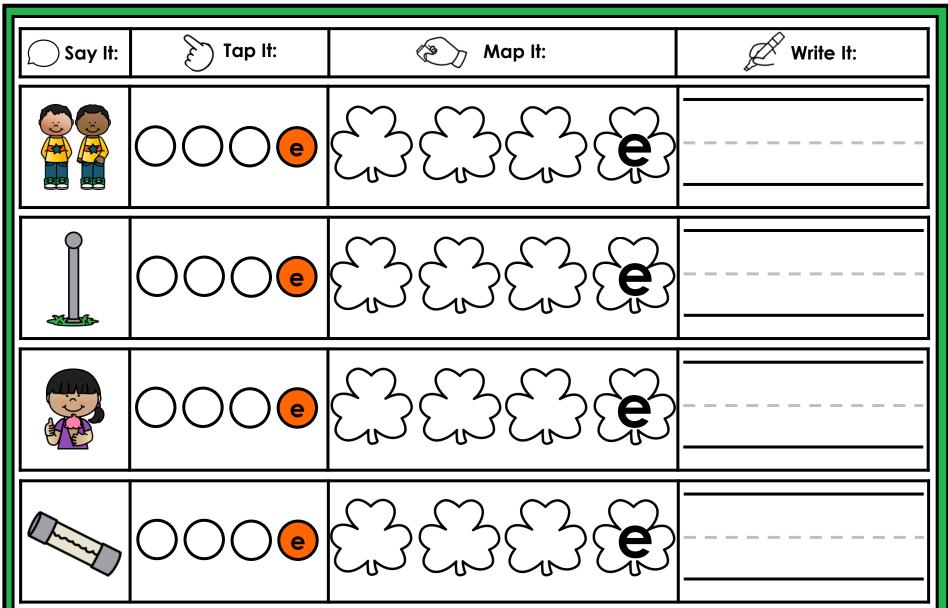

#### A NOTE FROM TARA WEST

Thanks for downloading my free Guided Phonics + Beyond supplemental packet: CVCE Themed 4-in-1 mats. This packet offers 400 say it, tap it, map it, write it mats. These mats can be used in multiple settings: whole-group instruction, small-group instruction, independent literacy center, and/or at-home supplement. Students will say the word, tap the sounds in the word, map the sounds with a hands-on item, and then write the matching word. If you have any additional questions as always, feel free to email me at