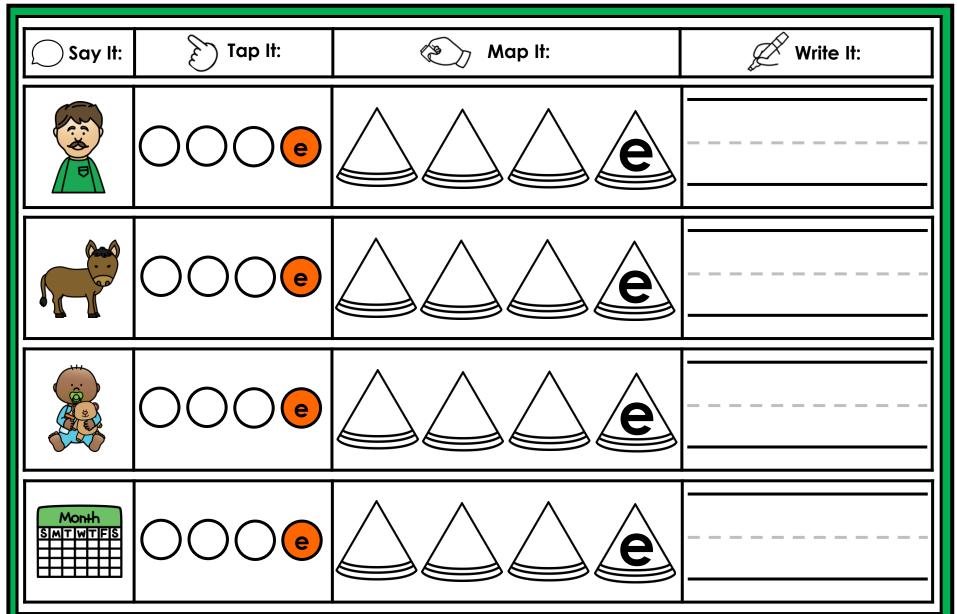

#### A NOTE FROM TARA WEST

Thanks for downloading my free Guided Phonics + Beyond supplemental packet: CVCE Themed 4-in-1 mats. This packet offers 400 say it, tap it, map it, write it mats. These mats can be used in multiple settings: whole-group instruction, small-group instruction, independent literacy center, and/or at-home supplement. Students will say the word, tap the sounds in the word, map the sounds with a hands-on item, and then write the matching word. If you have any additional questions as always, feel free to email me at