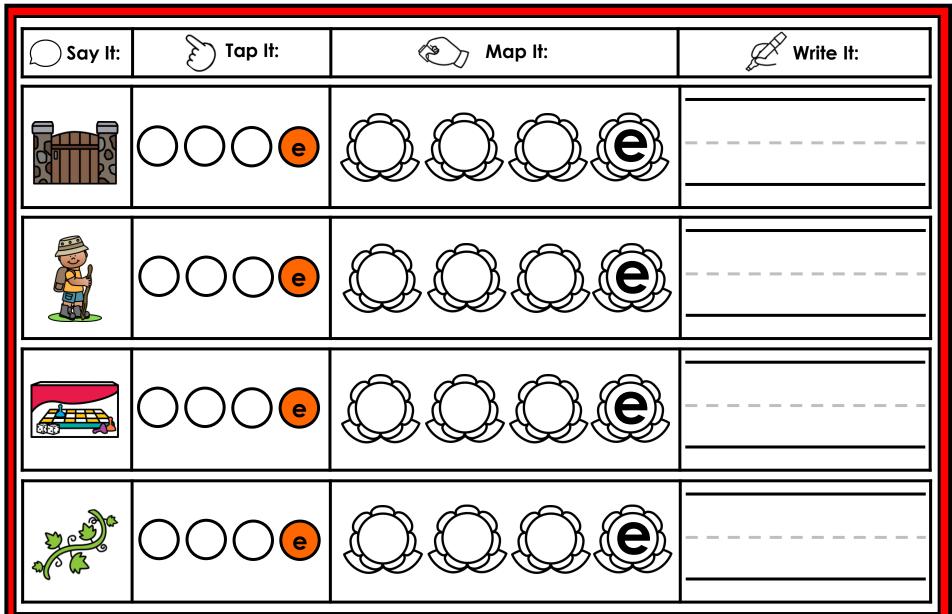

#### A NOTE FROM TARA WEST

Thanks for downloading my free Guided Phonics + Beyond supplemental packet: CVCE Themed 4-in-1 mats. This packet offers 400 say it, tap it, map it, write it mats. These mats can be used in multiple settings: whole-group instruction, small-group instruction, independent literacy center, and/or at-home supplement. Students will say the word, tap the sounds in the word, map the sounds with a hands-on item, and then write the matching word. If you have any additional questions as always, feel free to email me at