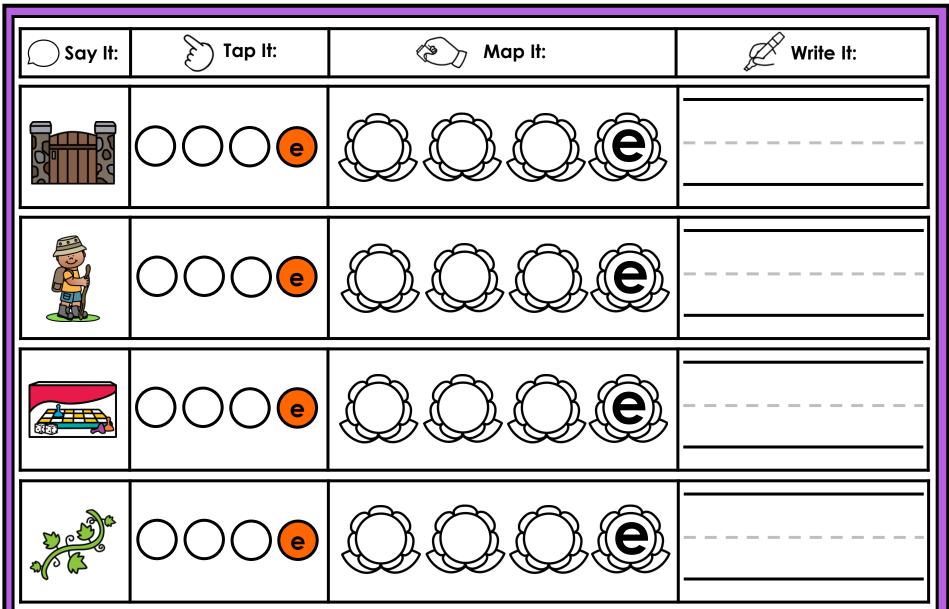

#### A NOTE FROM TARA WEST

Thanks for downloading my free Guided Phonics + Beyond supplemental packet: CVCE Themed 4-in-1 mats. This packet offers 400 say it, tap it, map it, write it mats. These mats can be used in multiple settings: whole-group instruction, small-group instruction, independent literacy center, and/or at-home supplement. Students will say the word, tap the sounds in the word, map the sounds with a hands-on item, and then write the matching word. If you have any additional questions as always, feel free to email me at