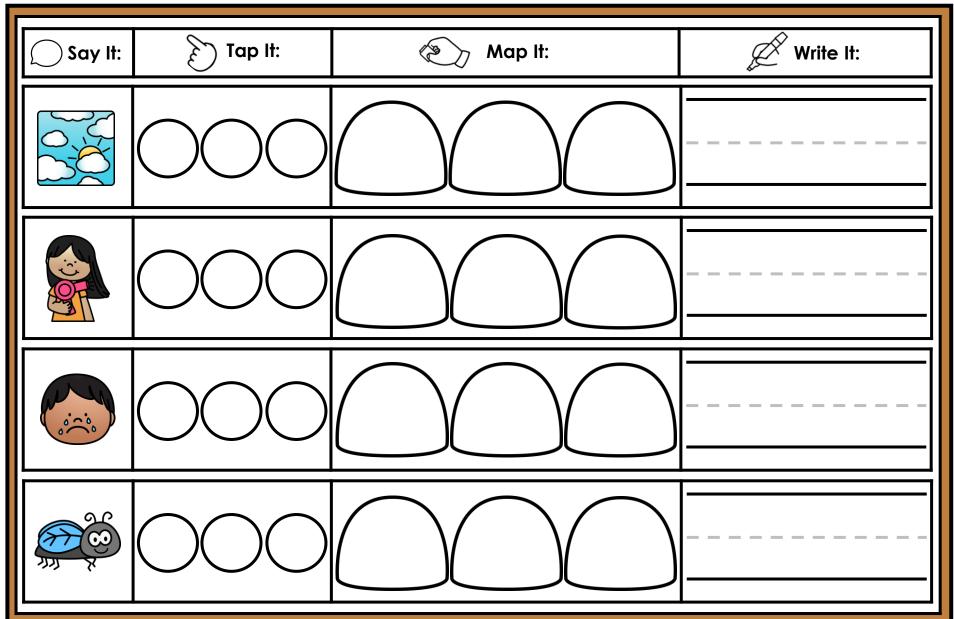

#### A NOTE FROM TARA WEST

Thanks for downloading my free Guided Phonics + Beyond supplemental packet: CVCE Themed 4-in-1 mats. This packet offers 400 say it, tap it, map it, write it mats. These mats can be used in multiple settings: whole-group instruction, small-group instruction, independent literacy center, and/or at-home supplement. Students will say the word, tap the sounds in the word, map the sounds with a hands-on item, and then write the matching word. If you have any additional questions as always, feel free to email me at