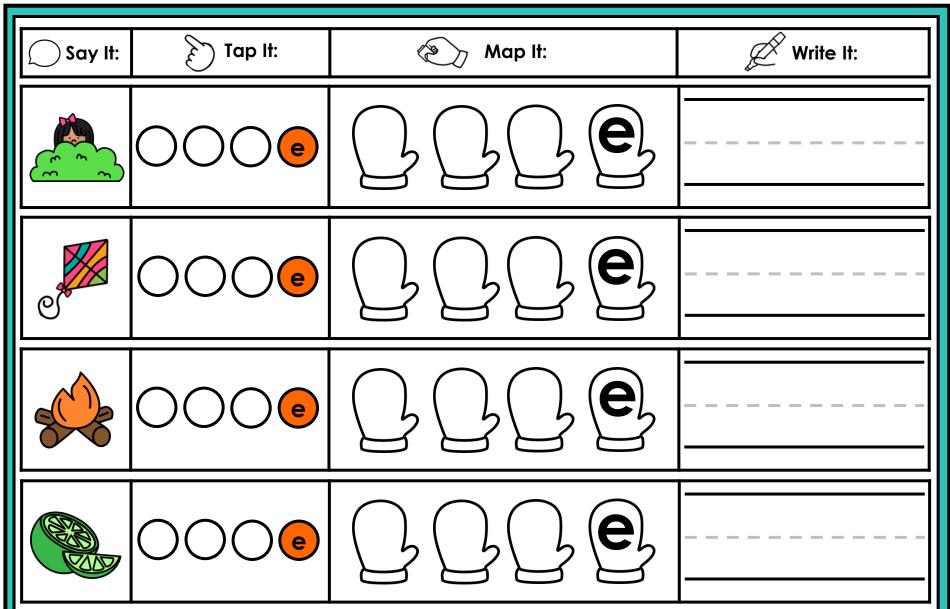

#### A NOTE FROM TARA WEST

Thanks for downloading my free Guided Phonics + Beyond supplemental packet: CVCE Themed 4-in-1 mats. This packet offers 400 say it, tap it, map it, write it mats. These mats can be used in multiple settings: whole-group instruction, small-group instruction, independent literacy center, and/or at-home supplement. Students will say the word, tap the sounds in the word, map the sounds with a hands-on item, and then write the matching word. If you have any additional questions as always, feel free to email me at