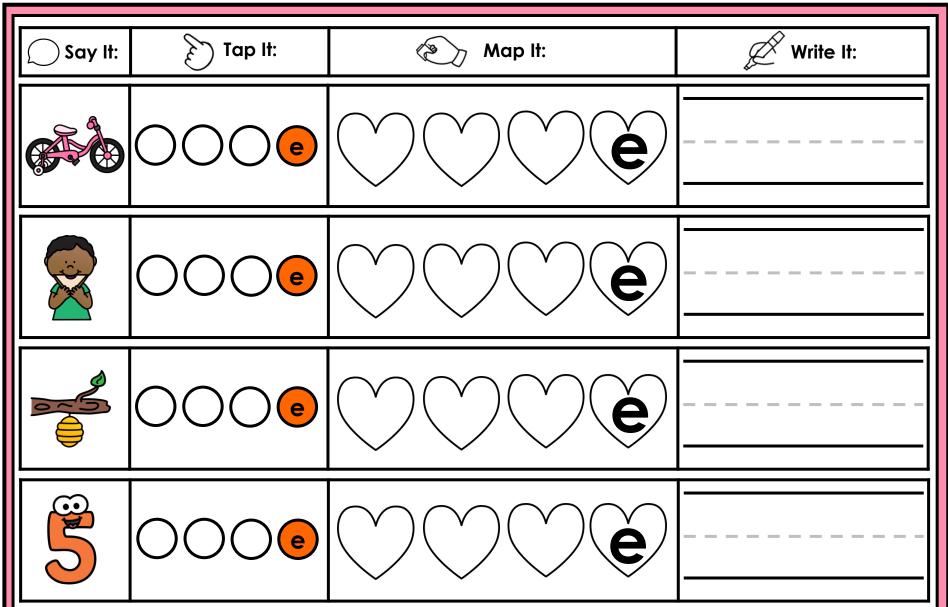

#### A NOTE FROM TARA WEST

Thanks for downloading my free Guided Phonics + Beyond supplemental packet: CVCE Themed 4-in-1 mats. This packet offers 400 say it, tap it, map it, write it mats. These mats can be used in multiple settings: whole-group instruction, small-group instruction, independent literacy center, and/or at-home supplement. Students will say the word, tap the sounds in the word, map the sounds with a hands-on item, and then write the matching word. If you have any additional questions as always, feel free to email me at