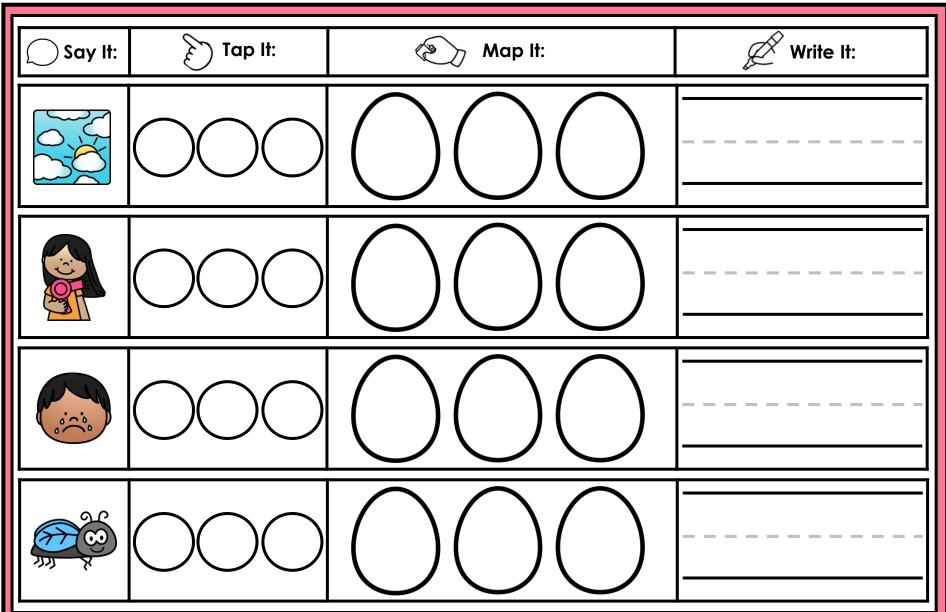

#### A NOTE FROM TARA WEST

Thanks for downloading my free Guided Phonics + Beyond supplemental packet: CVCE Themed 4-in-1 mats. This packet offers 400 say it, tap it, map it, write it mats. These mats can be used in multiple settings: whole-group instruction, small-group instruction, independent literacy center, and/or at-home supplement. Students will say the word, tap the sounds in the word, map the sounds with a hands-on item, and then write the matching word. If you have any additional questions as always, feel free to email me at