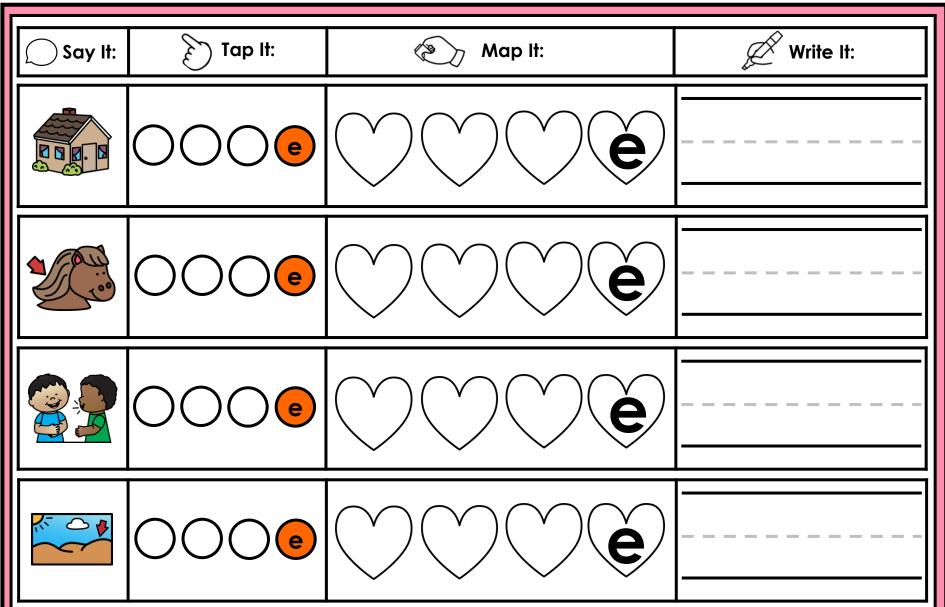

#### A NOTE FROM TARA WEST

Thanks for downloading my free Guided Phonics + Beyond supplemental packet: CVCE Themed 4-in-1 mats. This packet offers 400 say it, tap it, map it, write it mats. These mats can be used in multiple settings: whole-group instruction, small-group instruction, independent literacy center, and/or at-home supplement. Students will say the word, tap the sounds in the word, map the sounds with a hands-on item, and then write the matching word. If you have any additional questions as always, feel free to email me at