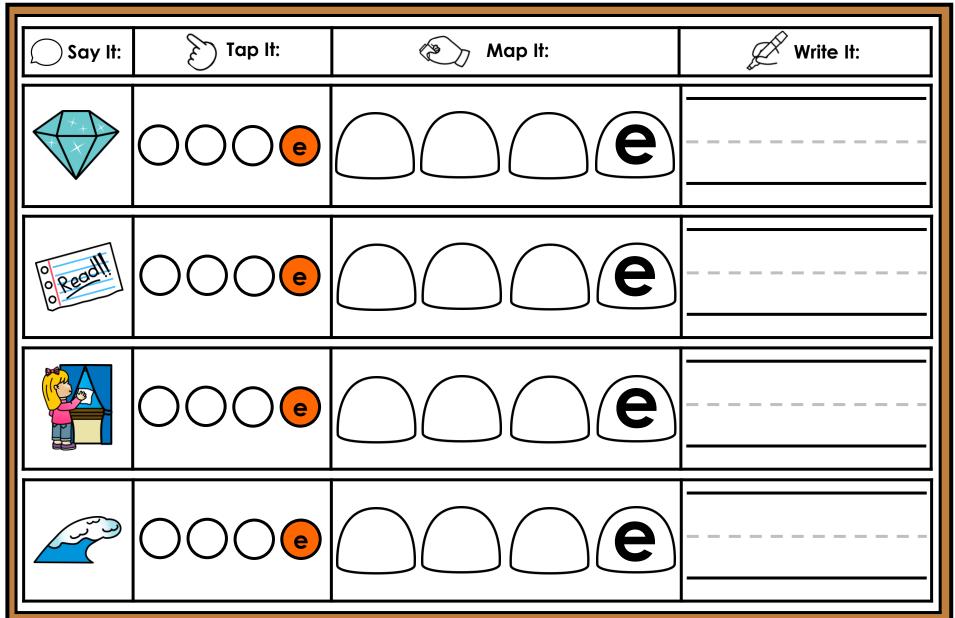

#### A NOTE FROM TARA WEST

Thanks for downloading my free Guided Phonics + Beyond supplemental packet: CVCE Themed 4-in-1 mats. This packet offers 400 say it, tap it, map it, write it mats. These mats can be used in multiple settings: whole-group instruction, small-group instruction, independent literacy center, and/or at-home supplement. Students will say the word, tap the sounds in the word, map the sounds with a hands-on item, and then write the matching word. If you have any additional questions as always, feel free to email me at