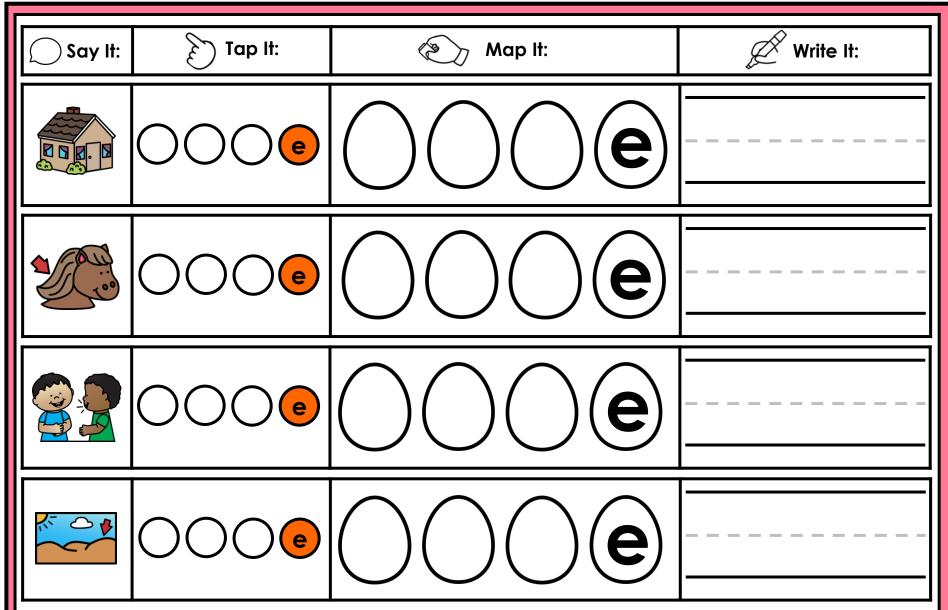

#### A NOTE FROM TARA WEST

Thanks for downloading my free Guided Phonics + Beyond supplemental packet: CVCE Themed 4-in-1 mats. This packet offers 400 say it, tap it, map it, write it mats. These mats can be used in multiple settings: whole-group instruction, small-group instruction, independent literacy center, and/or at-home supplement. Students will say the word, tap the sounds in the word, map the sounds with a hands-on item, and then write the matching word. If you have any additional questions as always, feel free to email me at