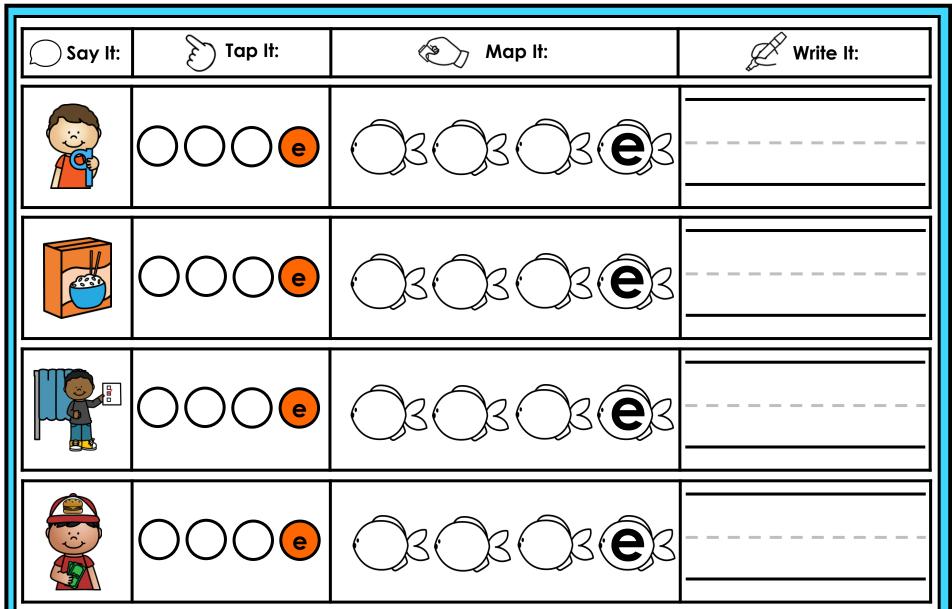

#### A NOTE FROM TARA WEST

Thanks for downloading my free Guided Phonics + Beyond supplemental packet: CVCE Themed 4-in-1 mats. This packet offers 400 say it, tap it, map it, write it mats. These mats can be used in multiple settings: whole-group instruction, small-group instruction, independent literacy center, and/or at-home supplement. Students will say the word, tap the sounds in the word, map the sounds with a hands-on item, and then write the matching word. If you have any additional questions as always, feel free to email me at