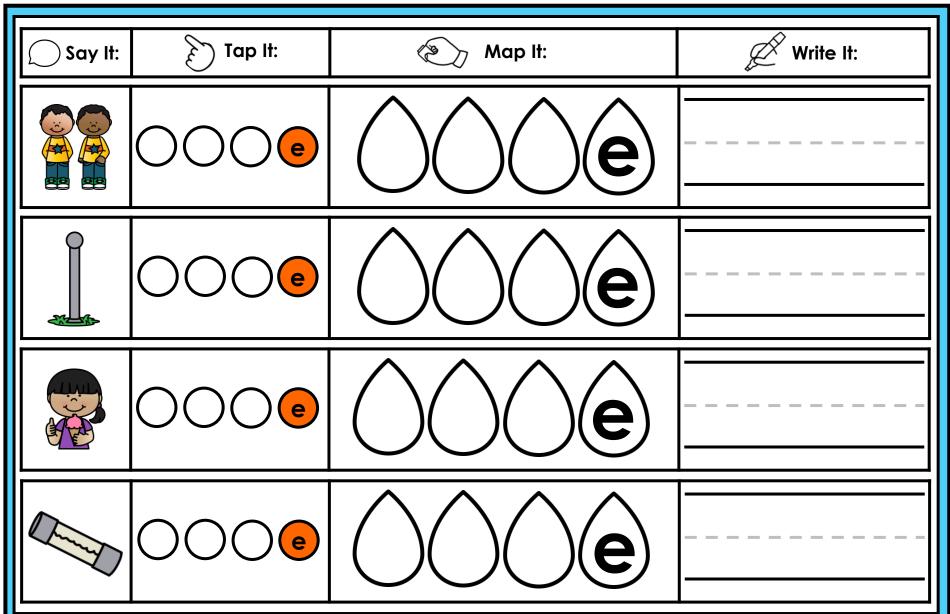

#### A NOTE FROM TARA WEST

Thanks for downloading my free Guided Phonics + Beyond supplemental packet: CVCE Themed 4-in-1 mats. This packet offers 400 say it, tap it, map it, write it mats. These mats can be used in multiple settings: whole-group instruction, small-group instruction, independent literacy center, and/or at-home supplement. Students will say the word, tap the sounds in the word, map the sounds with a hands-on item, and then write the matching word. If you have any additional questions as always, feel free to email me at