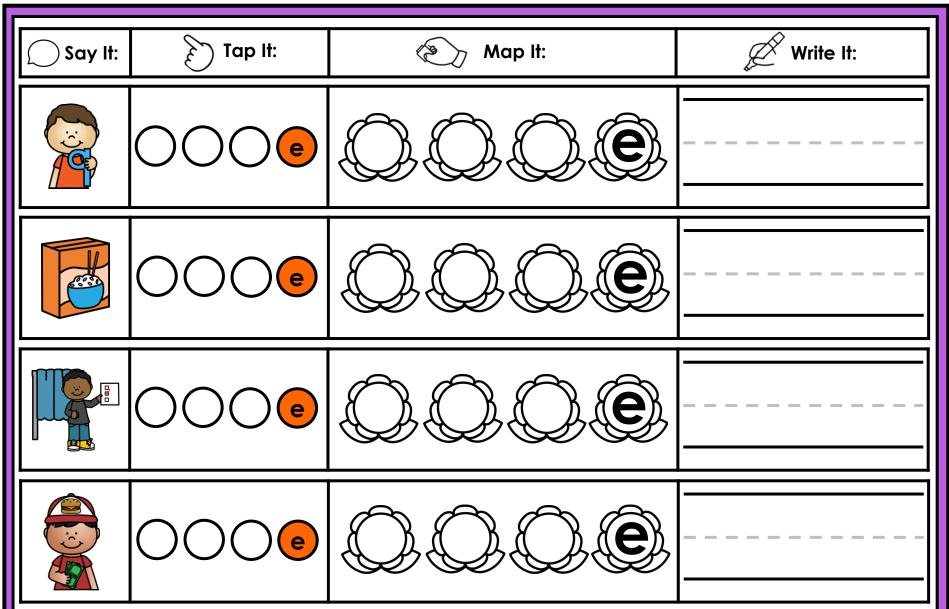

#### A NOTE FROM TARA WEST

Thanks for downloading my free Guided Phonics + Beyond supplemental packet: CVCE Themed 4-in-1 mats. This packet offers 400 say it, tap it, map it, write it mats. These mats can be used in multiple settings: whole-group instruction, small-group instruction, independent literacy center, and/or at-home supplement. Students will say the word, tap the sounds in the word, map the sounds with a hands-on item, and then write the matching word. If you have any additional questions as always, feel free to email me at