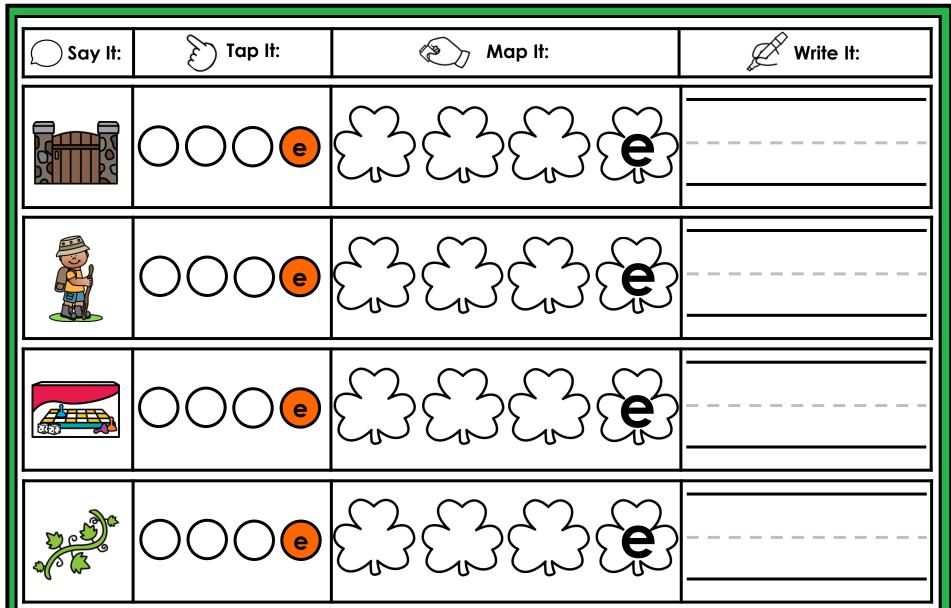

#### A NOTE FROM TARA WEST

Thanks for downloading my free Guided Phonics + Beyond supplemental packet: CVCE Themed 4-in-1 mats. This packet offers 400 say it, tap it, map it, write it mats. These mats can be used in multiple settings: whole-group instruction, small-group instruction, independent literacy center, and/or at-home supplement. Students will say the word, tap the sounds in the word, map the sounds with a hands-on item, and then write the matching word. If you have any additional questions as always, feel free to email me at