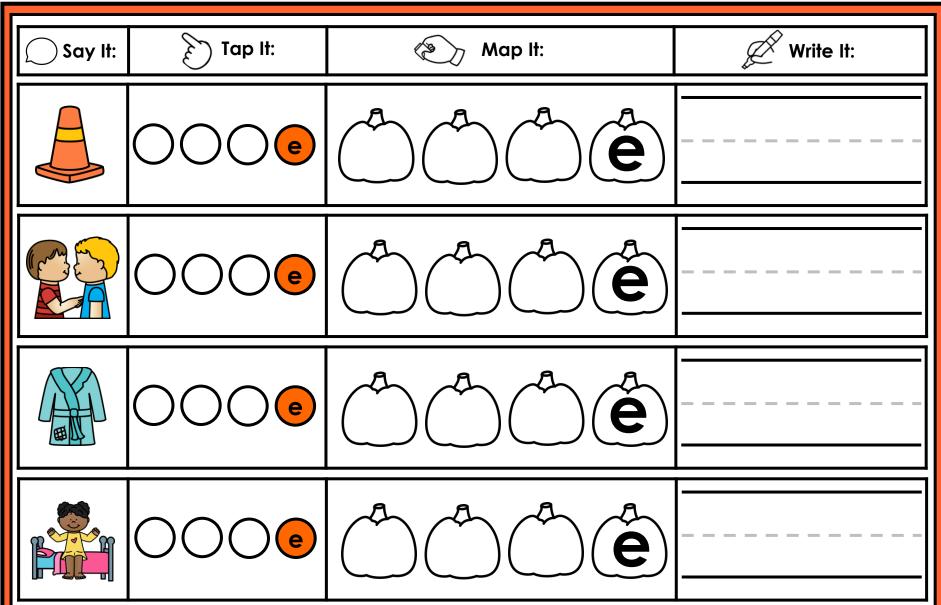

#### A NOTE FROM TARA WEST

Thanks for downloading my free Guided Phonics + Beyond supplemental packet: CVCE Themed 4-in-1 mats. This packet offers 400 say it, tap it, map it, write it mats. These mats can be used in multiple settings: whole-group instruction, small-group instruction, independent literacy center, and/or at-home supplement. Students will say the word, tap the sounds in the word, map the sounds with a hands-on item, and then write the matching word. If you have any additional questions as always, feel free to email me at