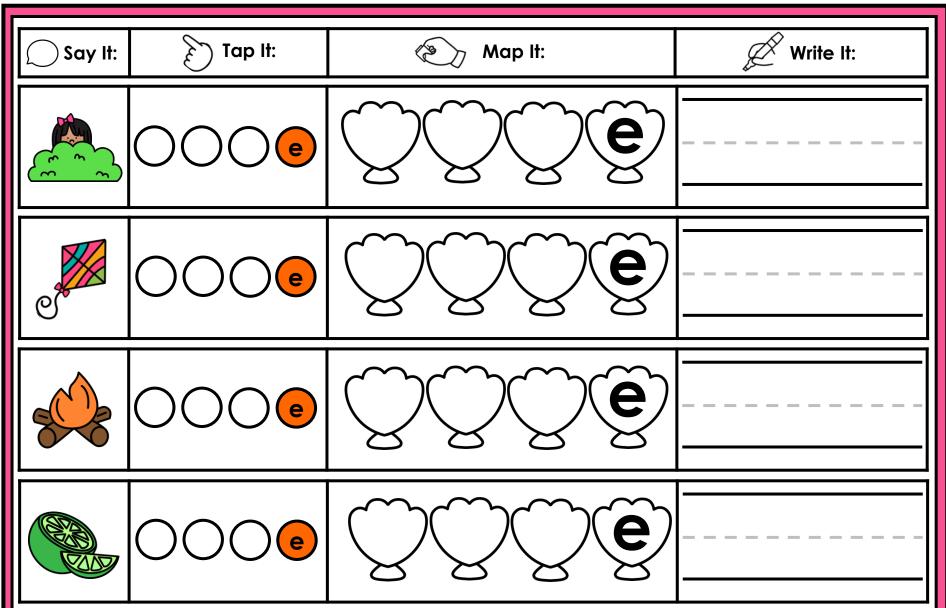

#### A NOTE FROM TARA WEST

Thanks for downloading my free Guided Phonics + Beyond supplemental packet: CVCE Themed 4-in-1 mats. This packet offers 400 say it, tap it, map it, write it mats. These mats can be used in multiple settings: whole-group instruction, small-group instruction, independent literacy center, and/or at-home supplement. Students will say the word, tap the sounds in the word, map the sounds with a hands-on item, and then write the matching word. If you have any additional questions as always, feel free to email me at