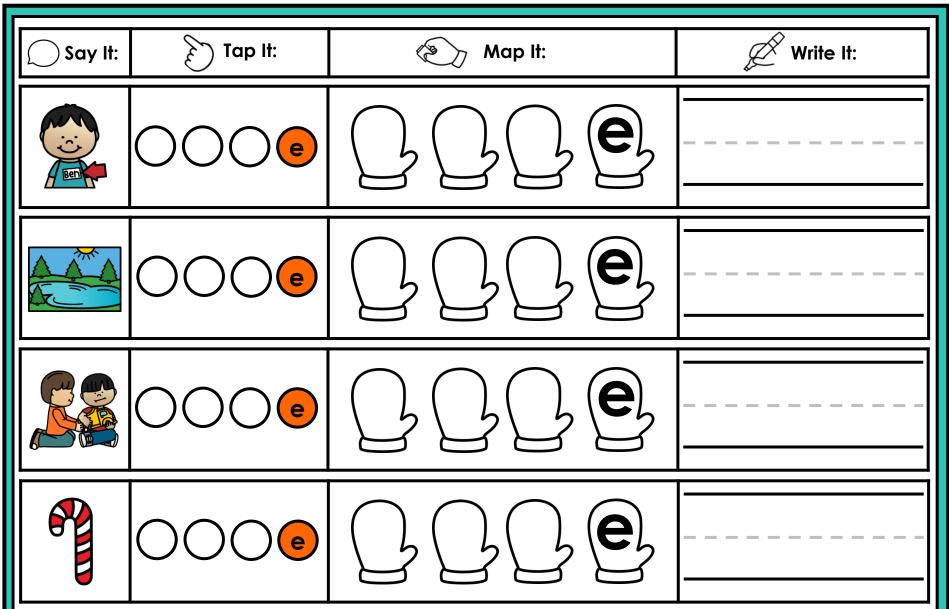

#### A NOTE FROM TARA WEST

Thanks for downloading my free Guided Phonics + Beyond supplemental packet: CVCE Themed 4-in-1 mats. This packet offers 400 say it, tap it, map it, write it mats. These mats can be used in multiple settings: whole-group instruction, small-group instruction, independent literacy center, and/or at-home supplement. Students will say the word, tap the sounds in the word, map the sounds with a hands-on item, and then write the matching word. If you have any additional questions as always, feel free to email me at