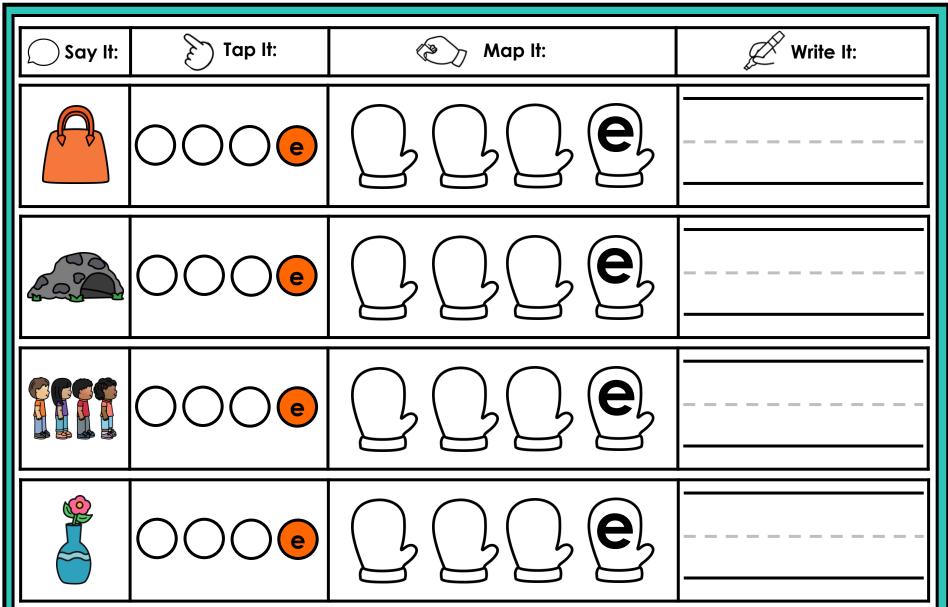

#### A NOTE FROM TARA WEST

Thanks for downloading my free Guided Phonics + Beyond supplemental packet: CVCE Themed 4-in-1 mats. This packet offers 400 say it, tap it, map it, write it mats. These mats can be used in multiple settings: whole-group instruction, small-group instruction, independent literacy center, and/or at-home supplement. Students will say the word, tap the sounds in the word, map the sounds with a hands-on item, and then write the matching word. If you have any additional questions as always, feel free to email me at