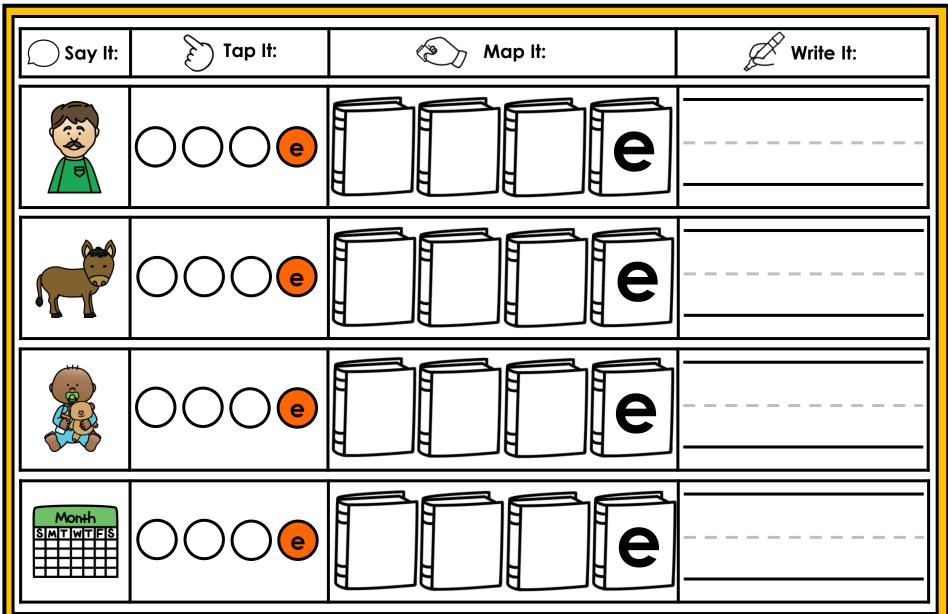

#### A NOTE FROM TARA WEST

Thanks for downloading my free Guided Phonics + Beyond supplemental packet: CVCE Themed 4-in-1 mats. This packet offers 400 say it, tap it, map it, write it mats. These mats can be used in multiple settings: whole-group instruction, small-group instruction, independent literacy center, and/or at-home supplement. Students will say the word, tap the sounds in the word, map the sounds with a hands-on item, and then write the matching word. If you have any additional questions as always, feel free to email me at