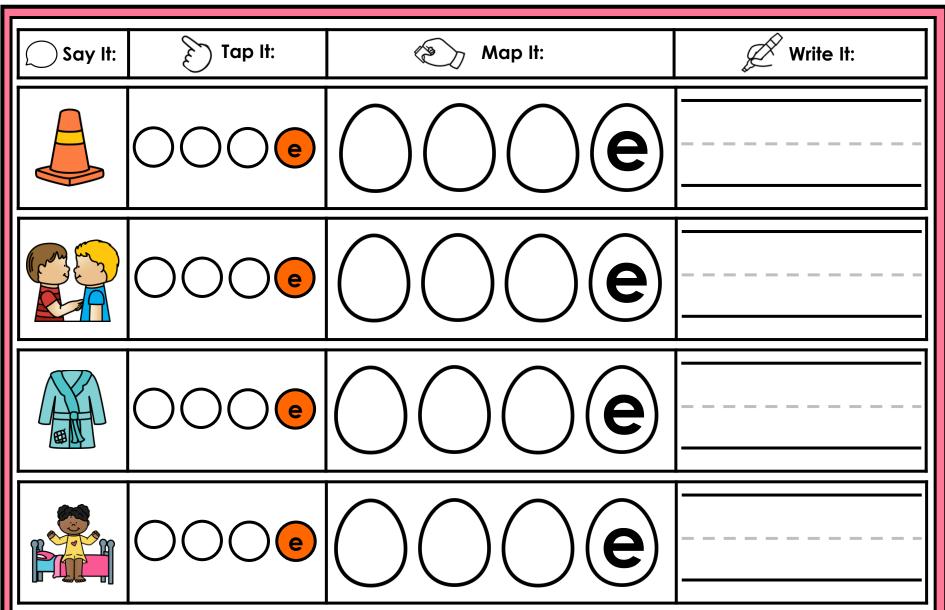

#### A NOTE FROM TARA WEST

Thanks for downloading my free Guided Phonics + Beyond supplemental packet: CVCE Themed 4-in-1 mats. This packet offers 400 say it, tap it, map it, write it mats. These mats can be used in multiple settings: whole-group instruction, small-group instruction, independent literacy center, and/or at-home supplement. Students will say the word, tap the sounds in the word, map the sounds with a hands-on item, and then write the matching word. If you have any additional questions as always, feel free to email me at