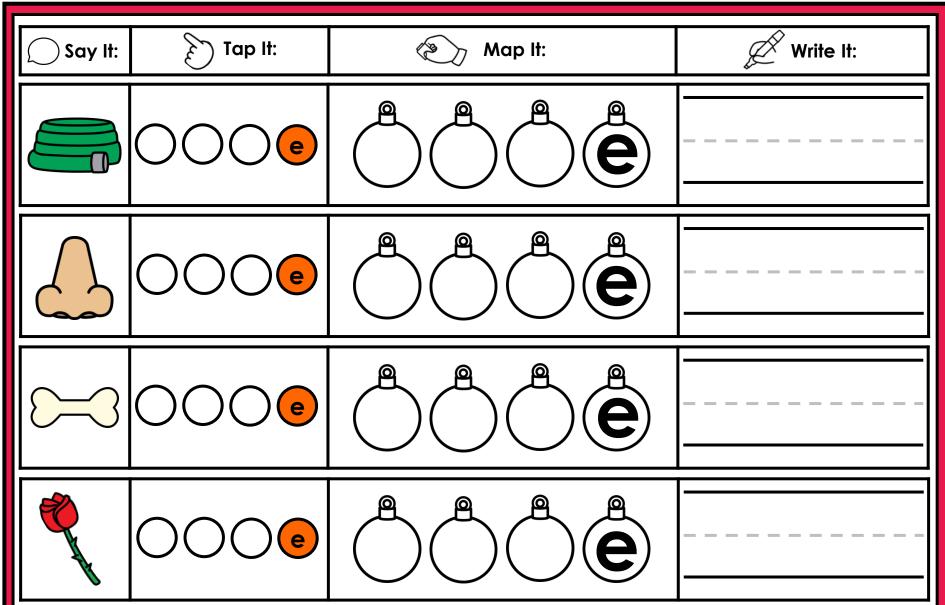

#### A NOTE FROM TARA WEST

Thanks for downloading my free Guided Phonics + Beyond supplemental packet: CVCE Themed 4-in-1 mats. This packet offers 400 say it, tap it, map it, write it mats. These mats can be used in multiple settings: whole-group instruction, small-group instruction, independent literacy center, and/or at-home supplement. Students will say the word, tap the sounds in the word, map the sounds with a hands-on item, and then write the matching word. If you have any additional questions as always, feel free to email me at