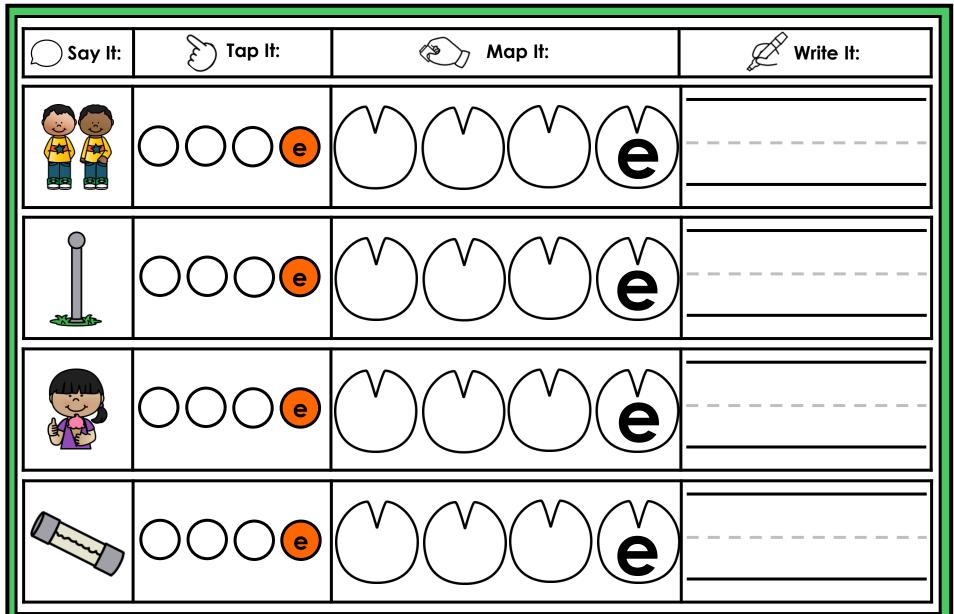

#### A NOTE FROM TARA WEST

Thanks for downloading my free Guided Phonics + Beyond supplemental packet: CVCE Themed 4-in-1 mats. This packet offers 400 say it, tap it, map it, write it mats. These mats can be used in multiple settings: whole-group instruction, small-group instruction, independent literacy center, and/or at-home supplement. Students will say the word, tap the sounds in the word, map the sounds with a hands-on item, and then write the matching word. If you have any additional questions as always, feel free to email me at