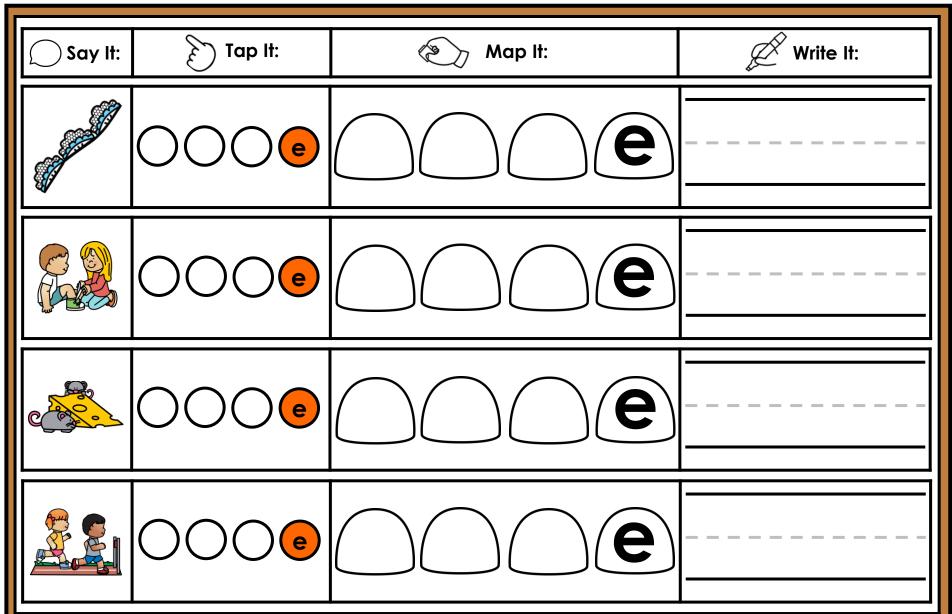

#### A NOTE FROM TARA WEST

Thanks for downloading my free Guided Phonics + Beyond supplemental packet: CVCE Themed 4-in-1 mats. This packet offers 400 say it, tap it, map it, write it mats. These mats can be used in multiple settings: whole-group instruction, small-group instruction, independent literacy center, and/or at-home supplement. Students will say the word, tap the sounds in the word, map the sounds with a hands-on item, and then write the matching word. If you have any additional questions as always, feel free to email me at