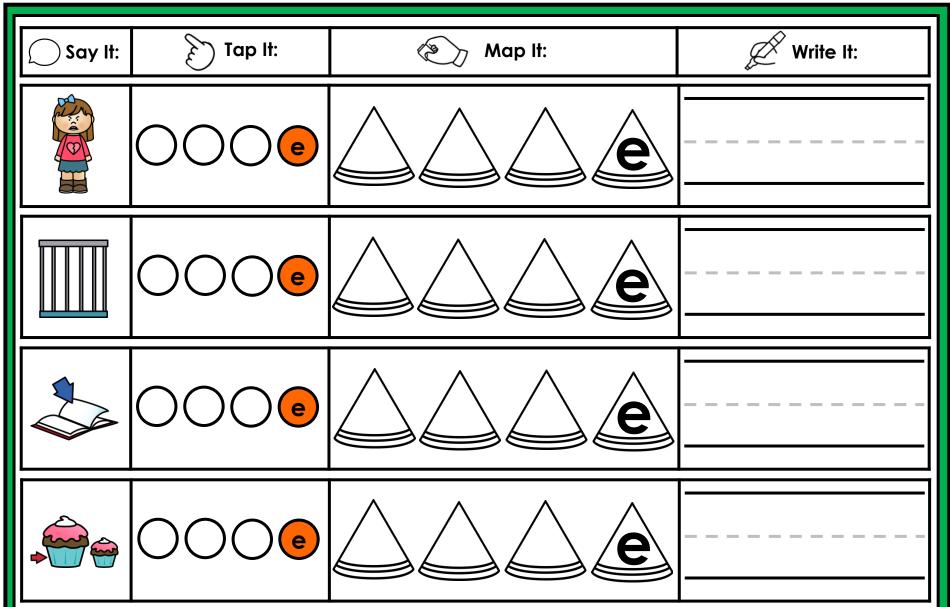

#### A NOTE FROM TARA WEST

Thanks for downloading my free Guided Phonics + Beyond supplemental packet: CVCE Themed 4-in-1 mats. This packet offers 400 say it, tap it, map it, write it mats. These mats can be used in multiple settings: whole-group instruction, small-group instruction, independent literacy center, and/or at-home supplement. Students will say the word, tap the sounds in the word, map the sounds with a hands-on item, and then write the matching word. If you have any additional questions as always, feel free to email me at