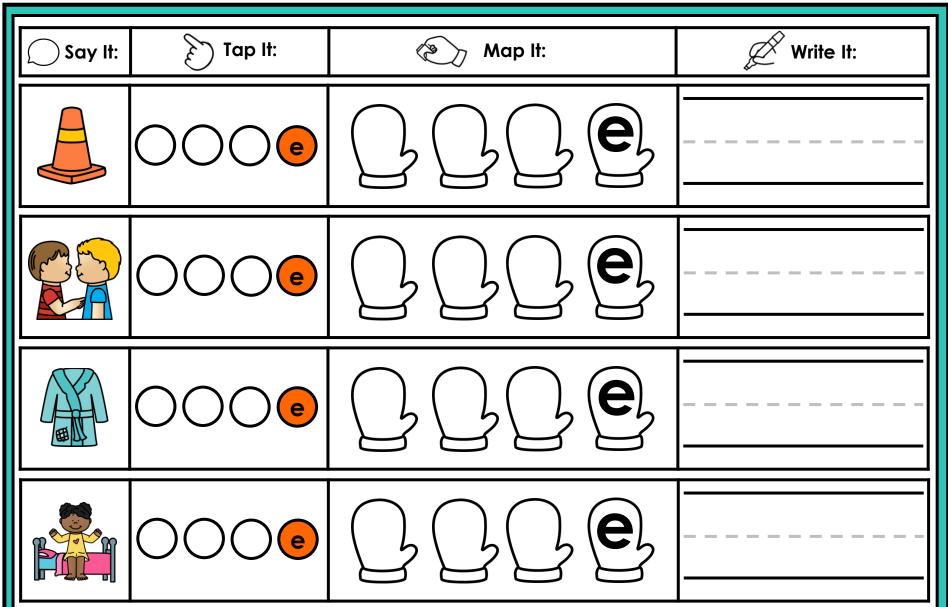

#### A NOTE FROM TARA WEST

Thanks for downloading my free Guided Phonics + Beyond supplemental packet: CVCE Themed 4-in-1 mats. This packet offers 400 say it, tap it, map it, write it mats. These mats can be used in multiple settings: whole-group instruction, small-group instruction, independent literacy center, and/or at-home supplement. Students will say the word, tap the sounds in the word, map the sounds with a hands-on item, and then write the matching word. If you have any additional questions as always, feel free to email me at