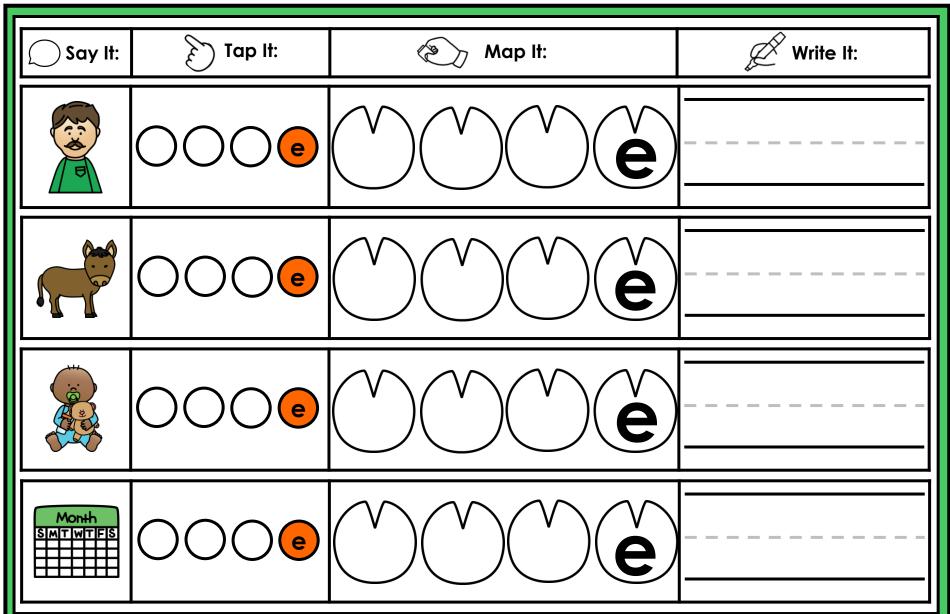

#### A NOTE FROM TARA WEST

Thanks for downloading my free Guided Phonics + Beyond supplemental packet: CVCE Themed 4-in-1 mats. This packet offers 400 say it, tap it, map it, write it mats. These mats can be used in multiple settings: whole-group instruction, small-group instruction, independent literacy center, and/or at-home supplement. Students will say the word, tap the sounds in the word, map the sounds with a hands-on item, and then write the matching word. If you have any additional questions as always, feel free to email me at