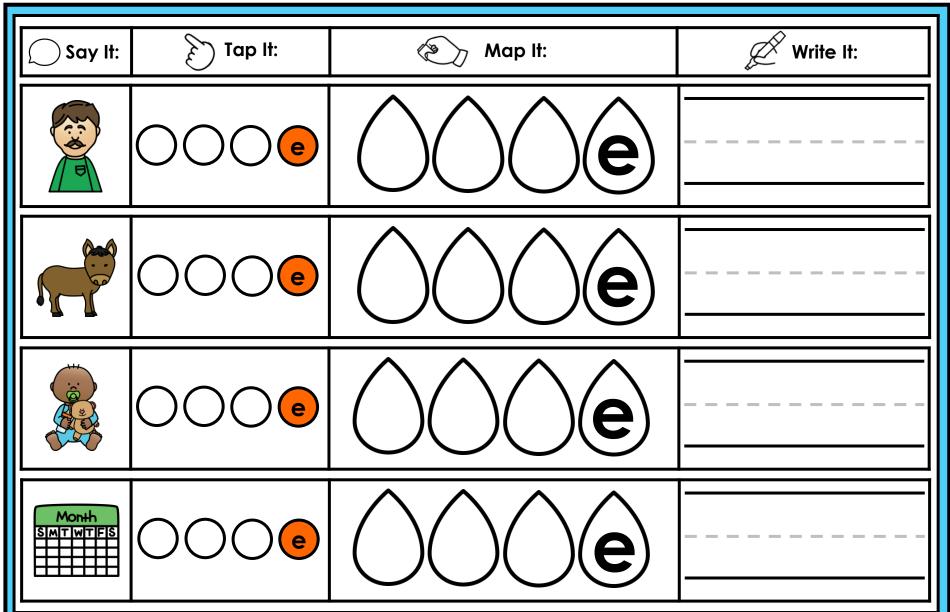

#### A NOTE FROM TARA WEST

Thanks for downloading my free Guided Phonics + Beyond supplemental packet: CVCE Themed 4-in-1 mats. This packet offers 400 say it, tap it, map it, write it mats. These mats can be used in multiple settings: whole-group instruction, small-group instruction, independent literacy center, and/or at-home supplement. Students will say the word, tap the sounds in the word, map the sounds with a hands-on item, and then write the matching word. If you have any additional questions as always, feel free to email me at