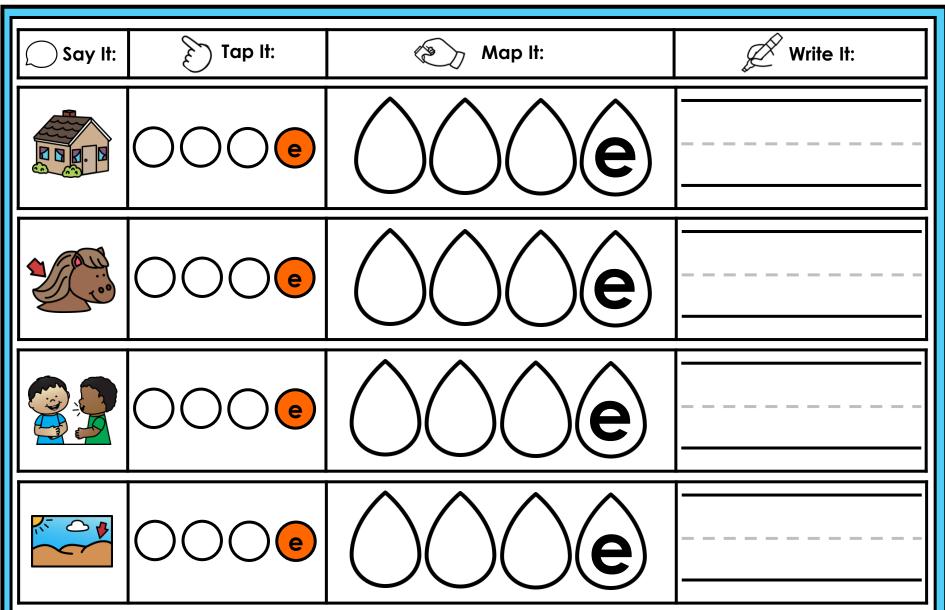

#### A NOTE FROM TARA WEST

Thanks for downloading my free Guided Phonics + Beyond supplemental packet: CVCE Themed 4-in-1 mats. This packet offers 400 say it, tap it, map it, write it mats. These mats can be used in multiple settings: whole-group instruction, small-group instruction, independent literacy center, and/or at-home supplement. Students will say the word, tap the sounds in the word, map the sounds with a hands-on item, and then write the matching word. If you have any additional questions as always, feel free to email me at