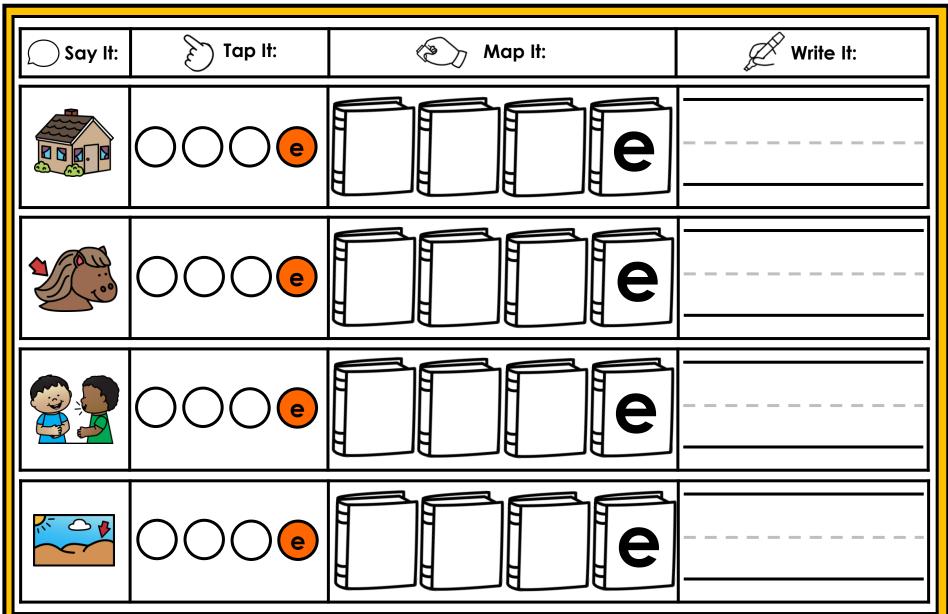

#### A NOTE FROM TARA WEST

Thanks for downloading my free Guided Phonics + Beyond supplemental packet: CVCE Themed 4-in-1 mats. This packet offers 400 say it, tap it, map it, write it mats. These mats can be used in multiple settings: whole-group instruction, small-group instruction, independent literacy center, and/or at-home supplement. Students will say the word, tap the sounds in the word, map the sounds with a hands-on item, and then write the matching word. If you have any additional questions as always, feel free to email me at