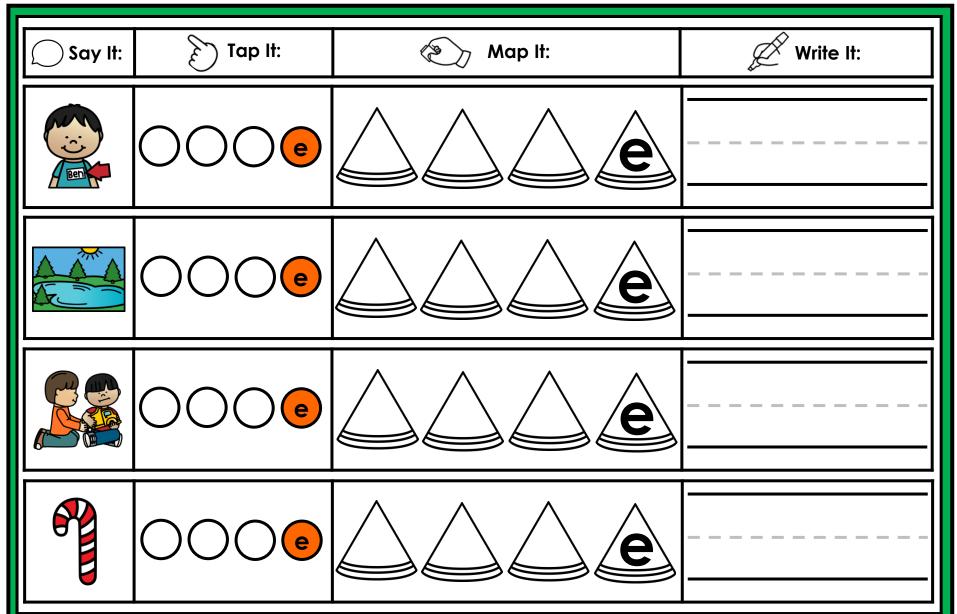

#### A NOTE FROM TARA WEST

Thanks for downloading my free Guided Phonics + Beyond supplemental packet: CVCE Themed 4-in-1 mats. This packet offers 400 say it, tap it, map it, write it mats. These mats can be used in multiple settings: whole-group instruction, small-group instruction, independent literacy center, and/or at-home supplement. Students will say the word, tap the sounds in the word, map the sounds with a hands-on item, and then write the matching word. If you have any additional questions as always, feel free to email me at