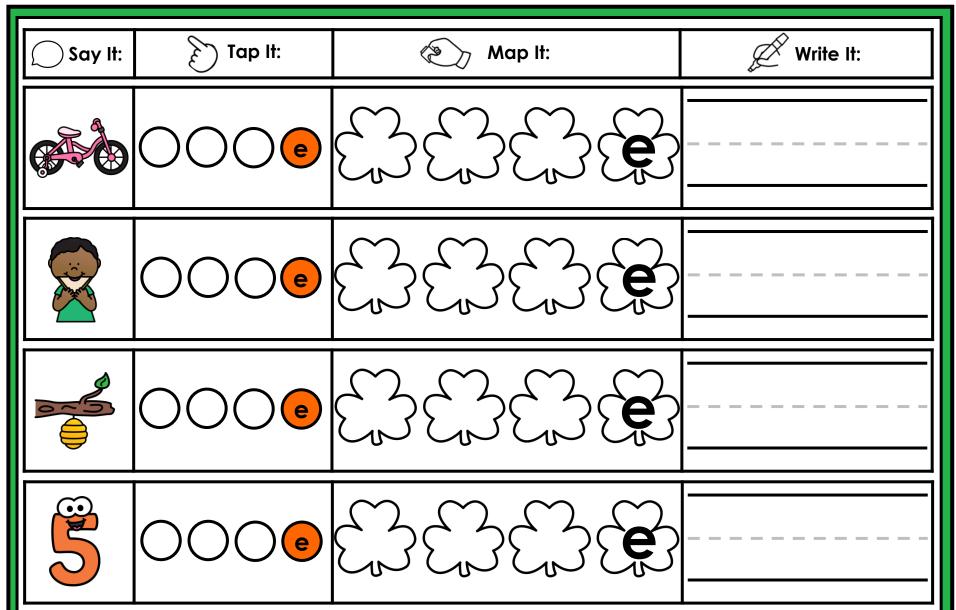

#### A NOTE FROM TARA WEST

Thanks for downloading my free Guided Phonics + Beyond supplemental packet: CVCE Themed 4-in-1 mats. This packet offers 400 say it, tap it, map it, write it mats. These mats can be used in multiple settings: whole-group instruction, small-group instruction, independent literacy center, and/or at-home supplement. Students will say the word, tap the sounds in the word, map the sounds with a hands-on item, and then write the matching word. If you have any additional questions as always, feel free to email me at