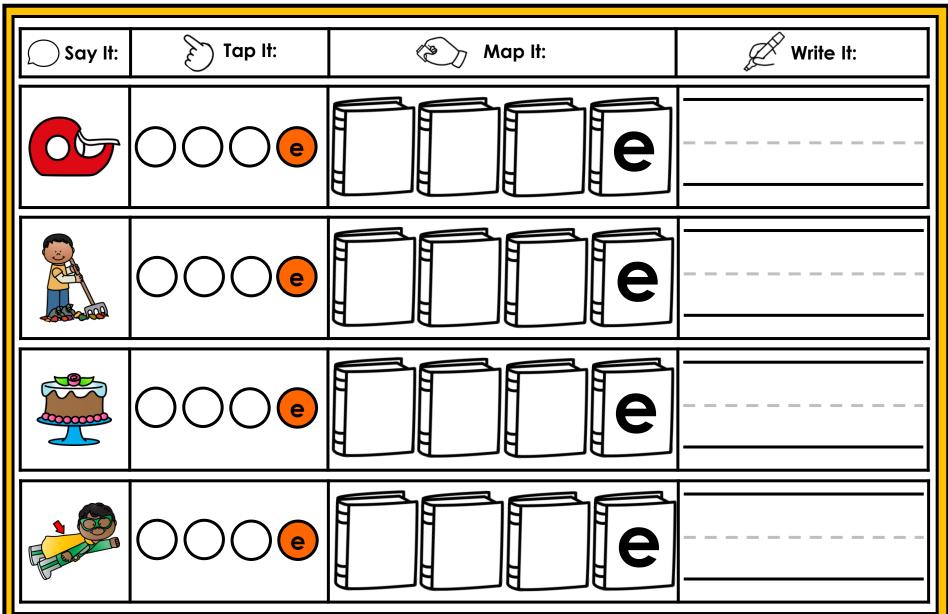

#### A NOTE FROM TARA WEST

Thanks for downloading my free Guided Phonics + Beyond supplemental packet: CVCE Themed 4-in-1 mats. This packet offers 400 say it, tap it, map it, write it mats. These mats can be used in multiple settings: whole-group instruction, small-group instruction, independent literacy center, and/or at-home supplement. Students will say the word, tap the sounds in the word, map the sounds with a hands-on item, and then write the matching word. If you have any additional questions as always, feel free to email me at