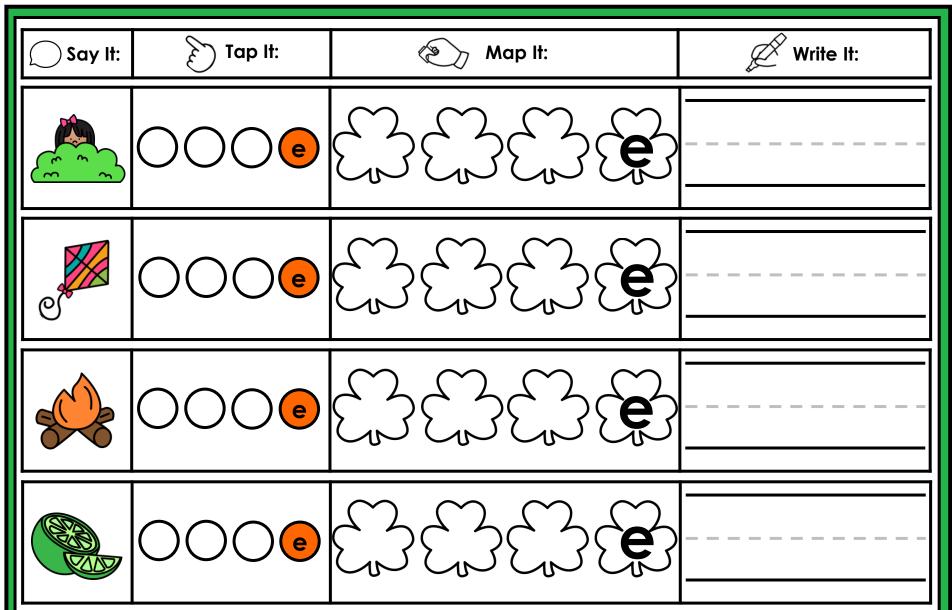

#### A NOTE FROM TARA WEST

Thanks for downloading my free Guided Phonics + Beyond supplemental packet: CVCE Themed 4-in-1 mats. This packet offers 400 say it, tap it, map it, write it mats. These mats can be used in multiple settings: whole-group instruction, small-group instruction, independent literacy center, and/or at-home supplement. Students will say the word, tap the sounds in the word, map the sounds with a hands-on item, and then write the matching word. If you have any additional questions as always, feel free to email me at