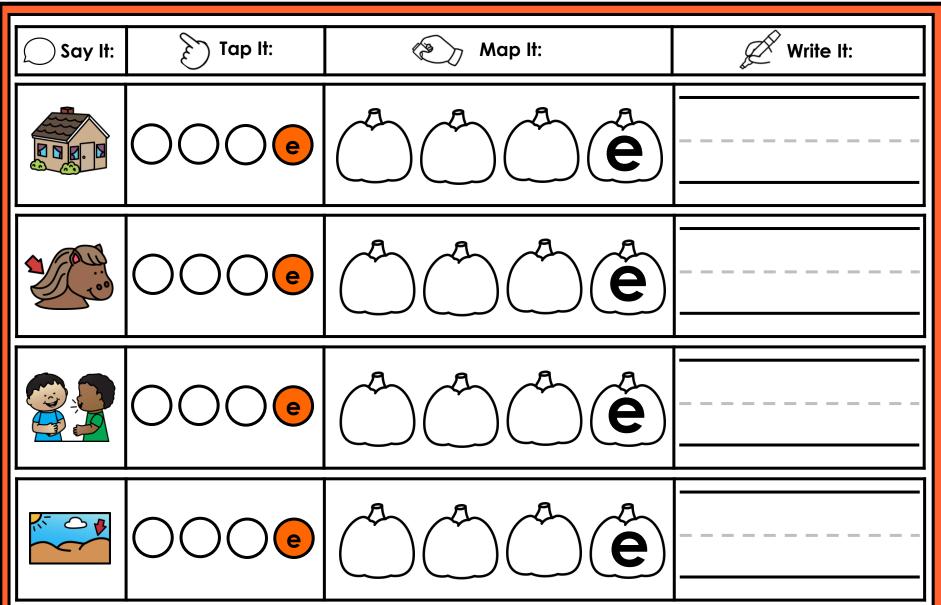

#### A NOTE FROM TARA WEST

Thanks for downloading my free Guided Phonics + Beyond supplemental packet: CVCE Themed 4-in-1 mats. This packet offers 400 say it, tap it, map it, write it mats. These mats can be used in multiple settings: whole-group instruction, small-group instruction, independent literacy center, and/or at-home supplement. Students will say the word, tap the sounds in the word, map the sounds with a hands-on item, and then write the matching word. If you have any additional questions as always, feel free to email me at