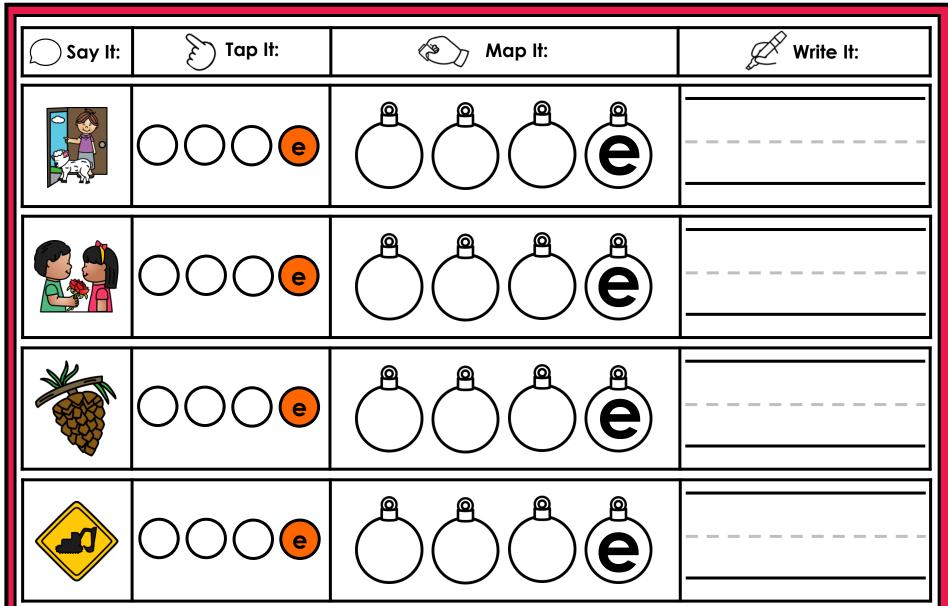

#### A NOTE FROM TARA WEST

Thanks for downloading my free Guided Phonics + Beyond supplemental packet: CVCE Themed 4-in-1 mats. This packet offers 400 say it, tap it, map it, write it mats. These mats can be used in multiple settings: whole-group instruction, small-group instruction, independent literacy center, and/or at-home supplement. Students will say the word, tap the sounds in the word, map the sounds with a hands-on item, and then write the matching word. If you have any additional questions as always, feel free to email me at