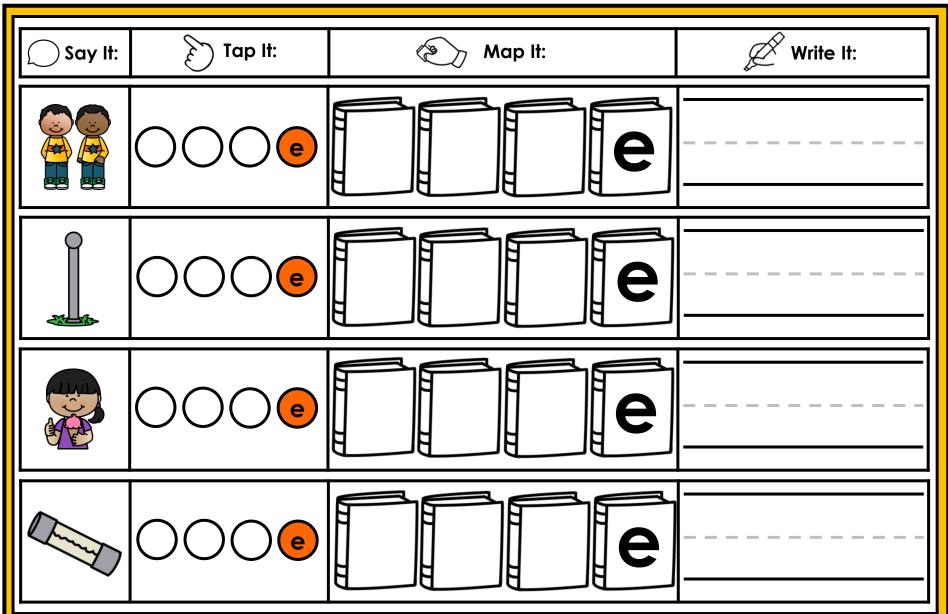

#### A NOTE FROM TARA WEST

Thanks for downloading my free Guided Phonics + Beyond supplemental packet: CVCE Themed 4-in-1 mats. This packet offers 400 say it, tap it, map it, write it mats. These mats can be used in multiple settings: whole-group instruction, small-group instruction, independent literacy center, and/or at-home supplement. Students will say the word, tap the sounds in the word, map the sounds with a hands-on item, and then write the matching word. If you have any additional questions as always, feel free to email me at