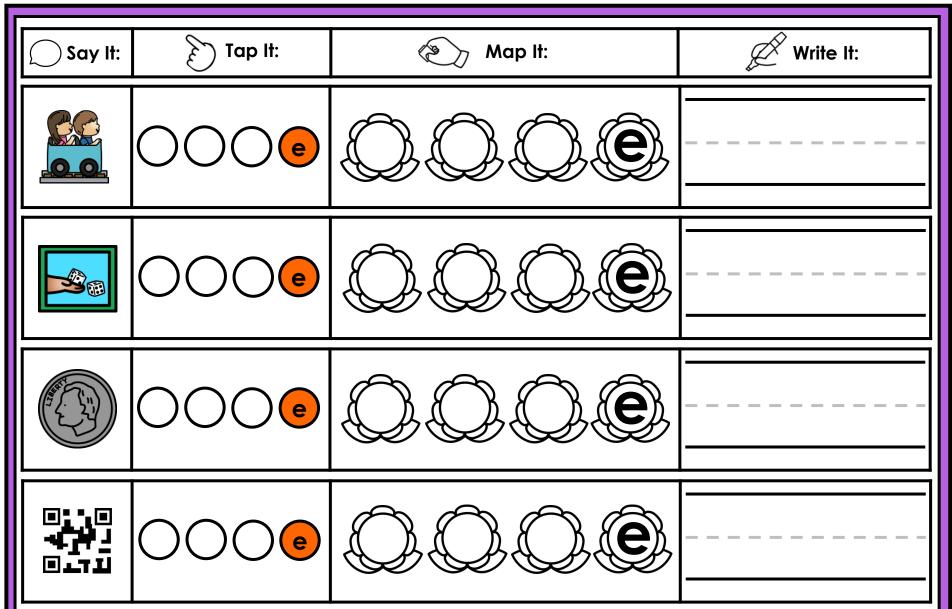

#### A NOTE FROM TARA WEST

Thanks for downloading my free Guided Phonics + Beyond supplemental packet: CVCE Themed 4-in-1 mats. This packet offers 400 say it, tap it, map it, write it mats. These mats can be used in multiple settings: whole-group instruction, small-group instruction, independent literacy center, and/or at-home supplement. Students will say the word, tap the sounds in the word, map the sounds with a hands-on item, and then write the matching word. If you have any additional questions as always, feel free to email me at