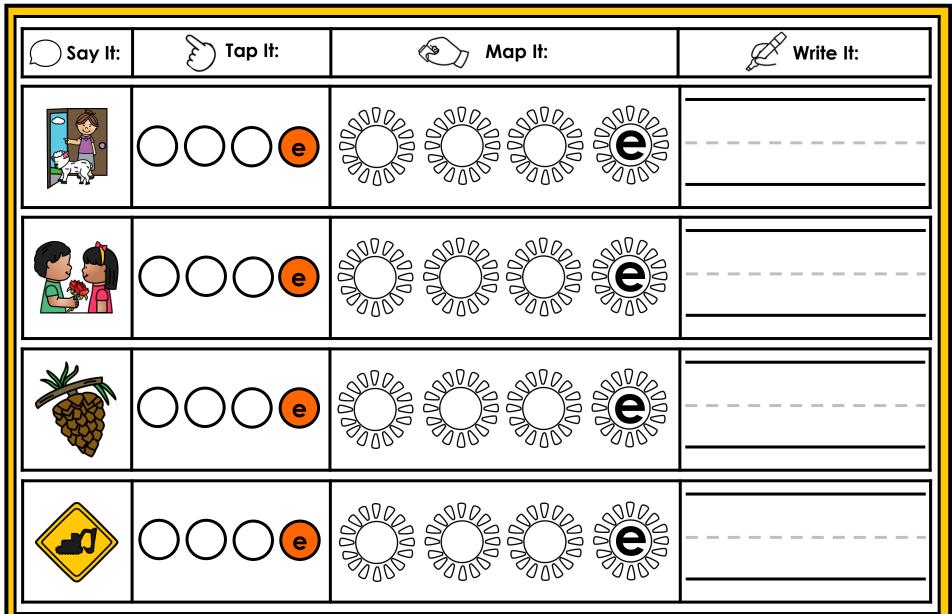

#### A NOTE FROM TARA WEST

Thanks for downloading my free Guided Phonics + Beyond supplemental packet: CVCE Themed 4-in-1 mats. This packet offers 400 say it, tap it, map it, write it mats. These mats can be used in multiple settings: whole-group instruction, small-group instruction, independent literacy center, and/or at-home supplement. Students will say the word, tap the sounds in the word, map the sounds with a hands-on item, and then write the matching word. If you have any additional questions as always, feel free to email me at