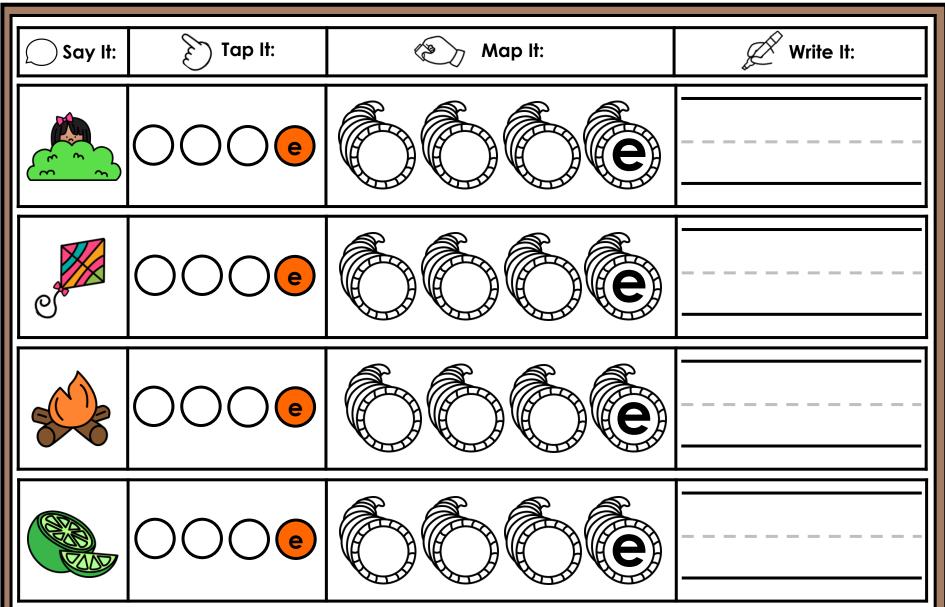

#### A NOTE FROM TARA WEST

Thanks for downloading my free Guided Phonics + Beyond supplemental packet: CVCE Themed 4-in-1 mats. This packet offers 400 say it, tap it, map it, write it mats. These mats can be used in multiple settings: whole-group instruction, small-group instruction, independent literacy center, and/or at-home supplement. Students will say the word, tap the sounds in the word, map the sounds with a hands-on item, and then write the matching word. If you have any additional questions as always, feel free to email me at