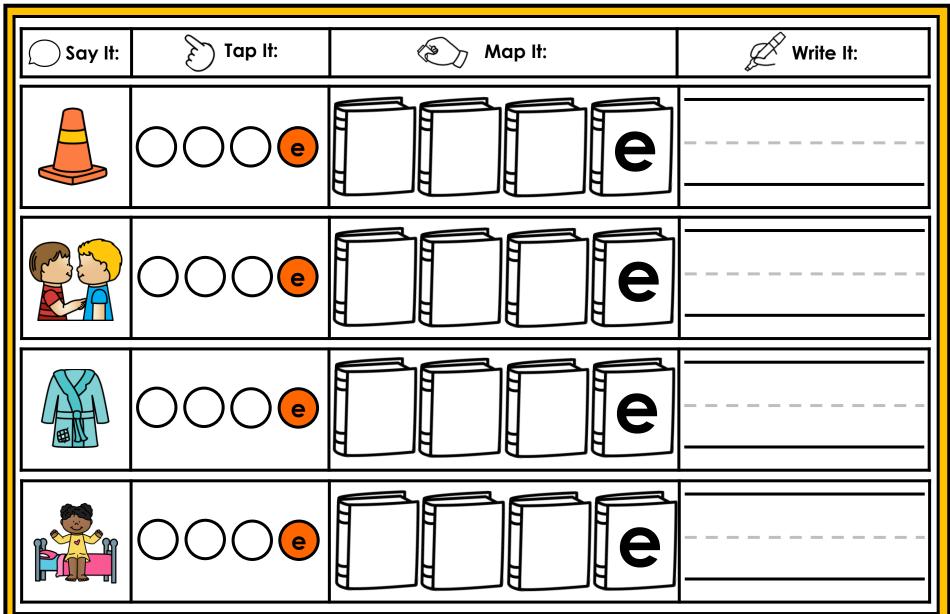

#### A NOTE FROM TARA WEST

Thanks for downloading my free Guided Phonics + Beyond supplemental packet: CVCE Themed 4-in-1 mats. This packet offers 400 say it, tap it, map it, write it mats. These mats can be used in multiple settings: whole-group instruction, small-group instruction, independent literacy center, and/or at-home supplement. Students will say the word, tap the sounds in the word, map the sounds with a hands-on item, and then write the matching word. If you have any additional questions as always, feel free to email me at