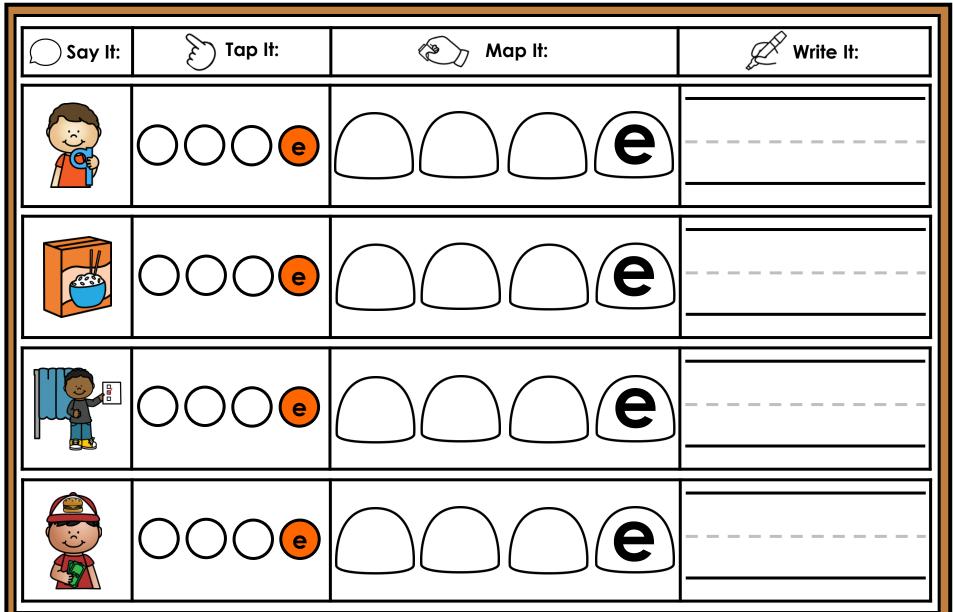

#### A NOTE FROM TARA WEST

Thanks for downloading my free Guided Phonics + Beyond supplemental packet: CVCE Themed 4-in-1 mats. This packet offers 400 say it, tap it, map it, write it mats. These mats can be used in multiple settings: whole-group instruction, small-group instruction, independent literacy center, and/or at-home supplement. Students will say the word, tap the sounds in the word, map the sounds with a hands-on item, and then write the matching word. If you have any additional questions as always, feel free to email me at