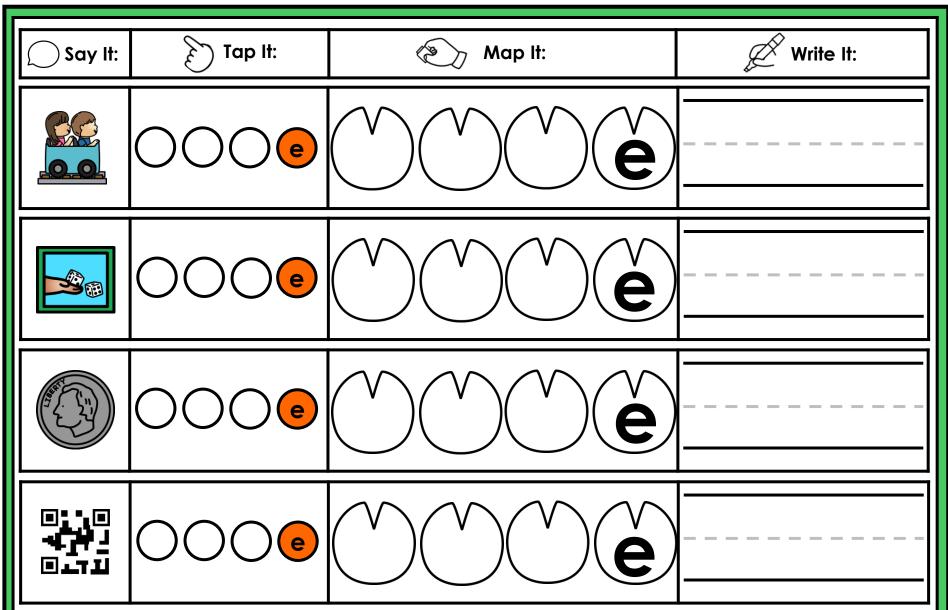

#### A NOTE FROM TARA WEST

Thanks for downloading my free Guided Phonics + Beyond supplemental packet: CVCE Themed 4-in-1 mats. This packet offers 400 say it, tap it, map it, write it mats. These mats can be used in multiple settings: whole-group instruction, small-group instruction, independent literacy center, and/or at-home supplement. Students will say the word, tap the sounds in the word, map the sounds with a hands-on item, and then write the matching word. If you have any additional questions as always, feel free to email me at