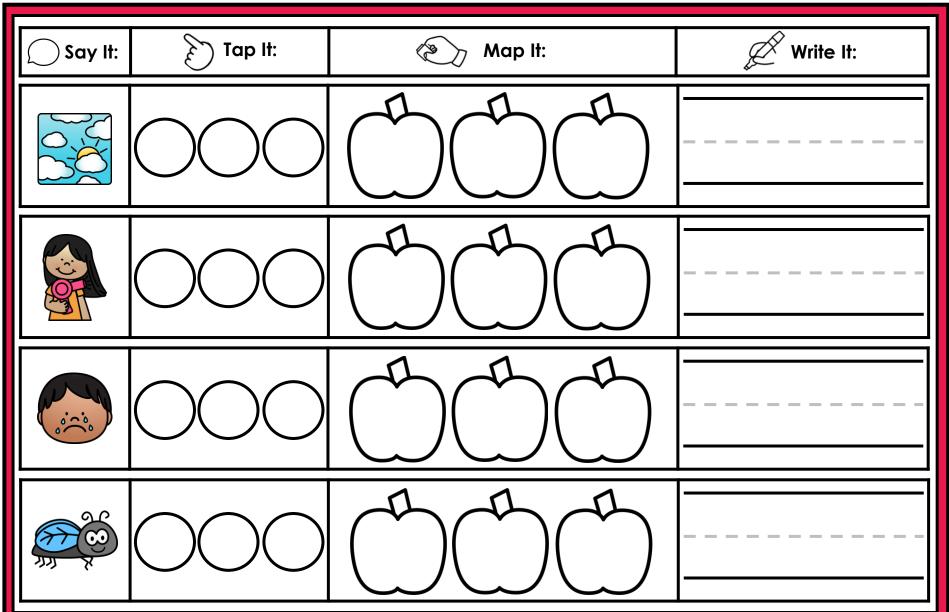

#### A NOTE FROM TARA WEST

Thanks for downloading my free Guided Phonics + Beyond supplemental packet: CVCE Themed 4-in-1 mats. This packet offers 400 say it, tap it, map it, write it mats. These mats can be used in multiple settings: whole-group instruction, small-group instruction, independent literacy center, and/or at-home supplement. Students will say the word, tap the sounds in the word, map the sounds with a hands-on item, and then write the matching word. If you have any additional questions as always, feel free to email me at