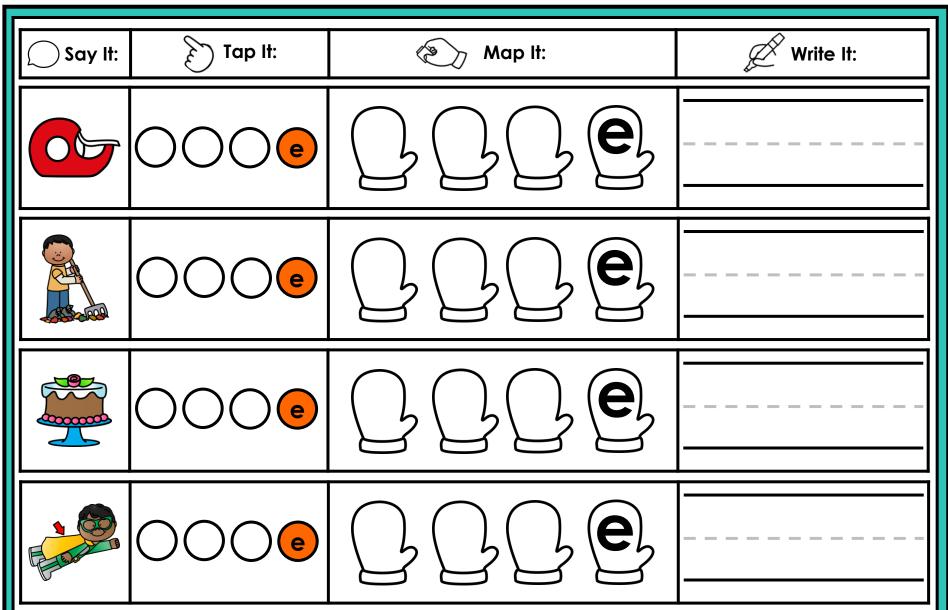

#### A NOTE FROM TARA WEST

Thanks for downloading my free Guided Phonics + Beyond supplemental packet: CVCE Themed 4-in-1 mats. This packet offers 400 say it, tap it, map it, write it mats. These mats can be used in multiple settings: whole-group instruction, small-group instruction, independent literacy center, and/or at-home supplement. Students will say the word, tap the sounds in the word, map the sounds with a hands-on item, and then write the matching word. If you have any additional questions as always, feel free to email me at