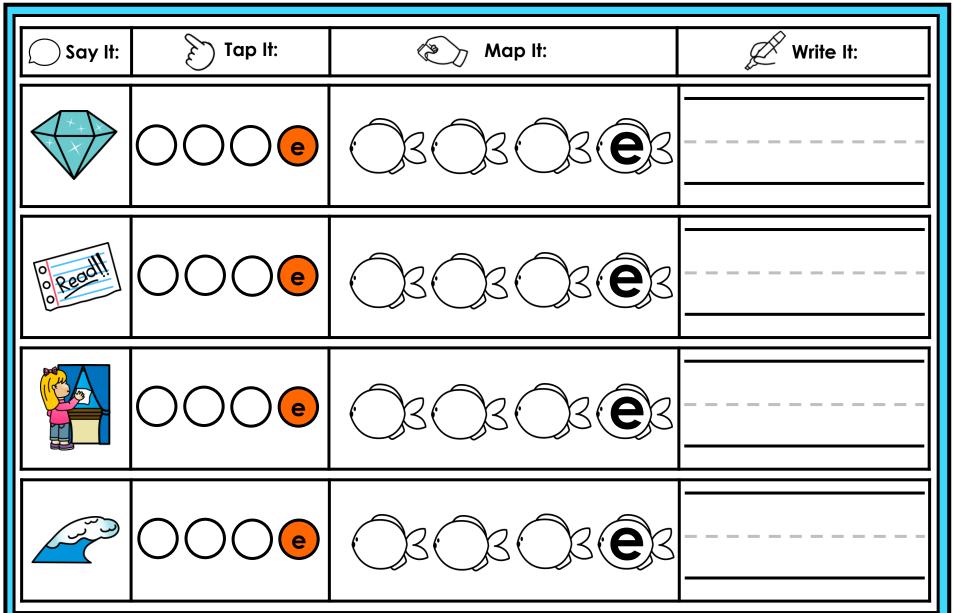

#### A NOTE FROM TARA WEST

Thanks for downloading my free Guided Phonics + Beyond supplemental packet: CVCE Themed 4-in-1 mats. This packet offers 400 say it, tap it, map it, write it mats. These mats can be used in multiple settings: whole-group instruction, small-group instruction, independent literacy center, and/or at-home supplement. Students will say the word, tap the sounds in the word, map the sounds with a hands-on item, and then write the matching word. If you have any additional questions as always, feel free to email me at