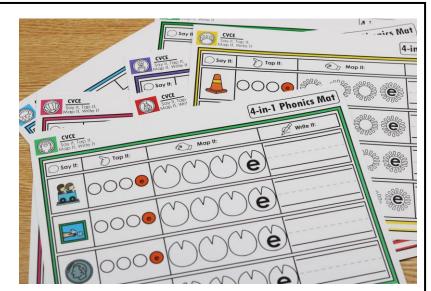

#### A NOTE FROM TARA WEST

Thanks for downloading my free Guided Phonics + Beyond supplemental packet: CVCE Themed 4-in-1 mats. This packet offers 400 say it, tap it, map it, write it mats. These mats can be used in multiple settings: whole-group instruction, small-group instruction, independent literacy center, and/or at-home supplement. Students will say the word, tap the sounds in the word, map the sounds with a hands-on item, and then write the matching word. If you have any additional questions as always, feel free to email me at