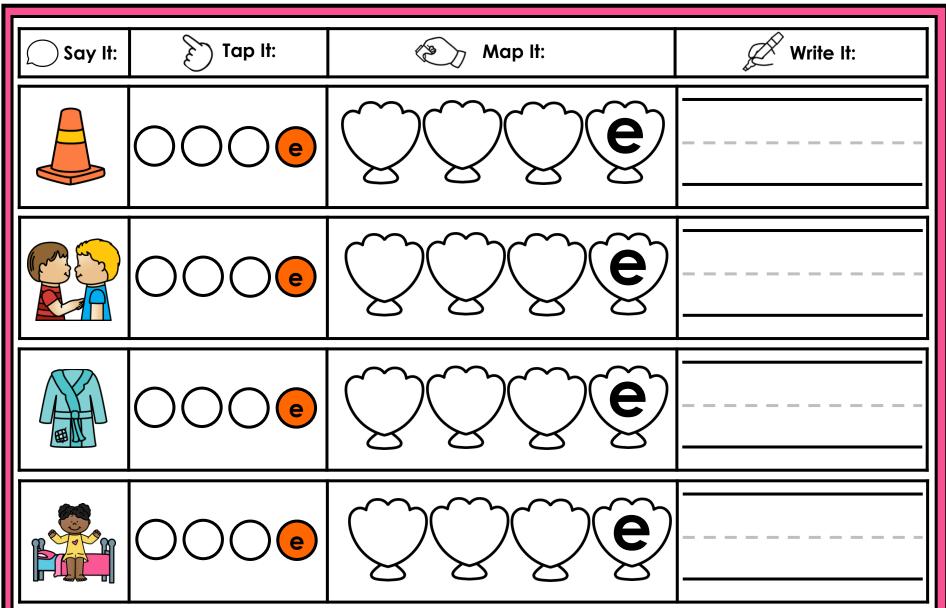

#### A NOTE FROM TARA WEST

Thanks for downloading my free Guided Phonics + Beyond supplemental packet: CVCE Themed 4-in-1 mats. This packet offers 400 say it, tap it, map it, write it mats. These mats can be used in multiple settings: whole-group instruction, small-group instruction, independent literacy center, and/or at-home supplement. Students will say the word, tap the sounds in the word, map the sounds with a hands-on item, and then write the matching word. If you have any additional questions as always, feel free to email me at