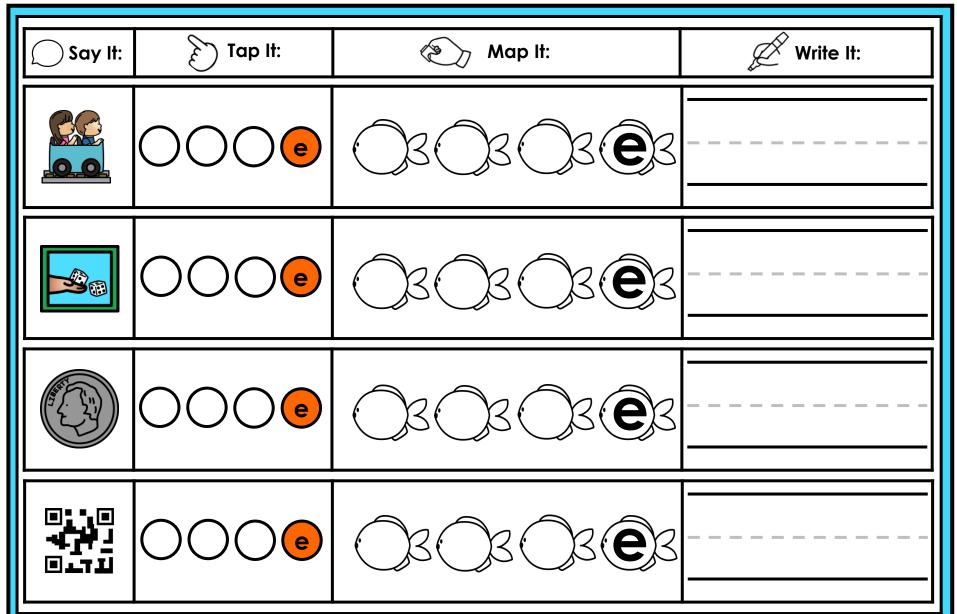

#### A NOTE FROM TARA WEST

Thanks for downloading my free Guided Phonics + Beyond supplemental packet: CVCE Themed 4-in-1 mats. This packet offers 400 say it, tap it, map it, write it mats. These mats can be used in multiple settings: whole-group instruction, small-group instruction, independent literacy center, and/or at-home supplement. Students will say the word, tap the sounds in the word, map the sounds with a hands-on item, and then write the matching word. If you have any additional questions as always, feel free to email me at