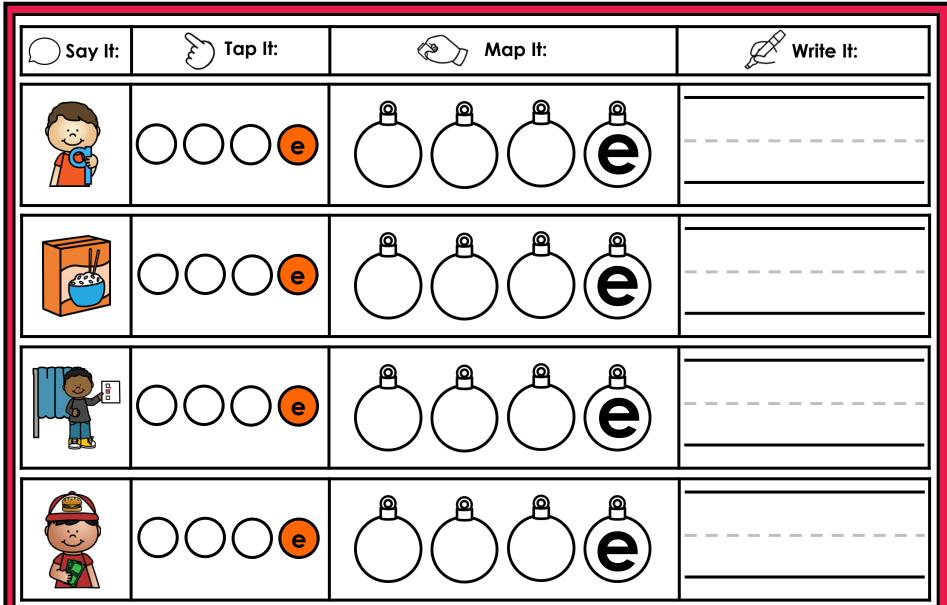

#### A NOTE FROM TARA WEST

Thanks for downloading my free Guided Phonics + Beyond supplemental packet: CVCE Themed 4-in-1 mats. This packet offers 400 say it, tap it, map it, write it mats. These mats can be used in multiple settings: whole-group instruction, small-group instruction, independent literacy center, and/or at-home supplement. Students will say the word, tap the sounds in the word, map the sounds with a hands-on item, and then write the matching word. If you have any additional questions as always, feel free to email me at