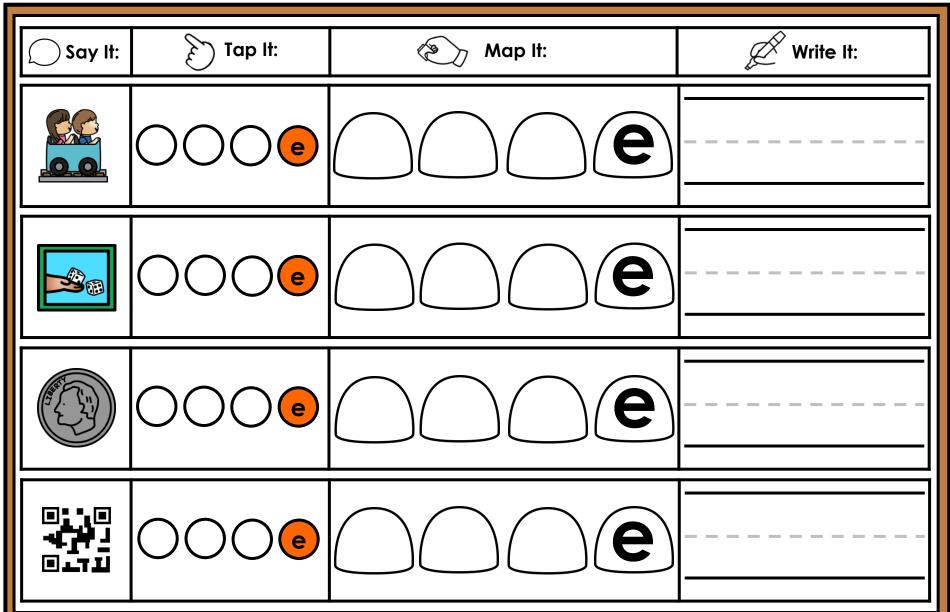

#### A NOTE FROM TARA WEST

Thanks for downloading my free Guided Phonics + Beyond supplemental packet: CVCE Themed 4-in-1 mats. This packet offers 400 say it, tap it, map it, write it mats. These mats can be used in multiple settings: whole-group instruction, small-group instruction, independent literacy center, and/or at-home supplement. Students will say the word, tap the sounds in the word, map the sounds with a hands-on item, and then write the matching word. If you have any additional questions as always, feel free to email me at