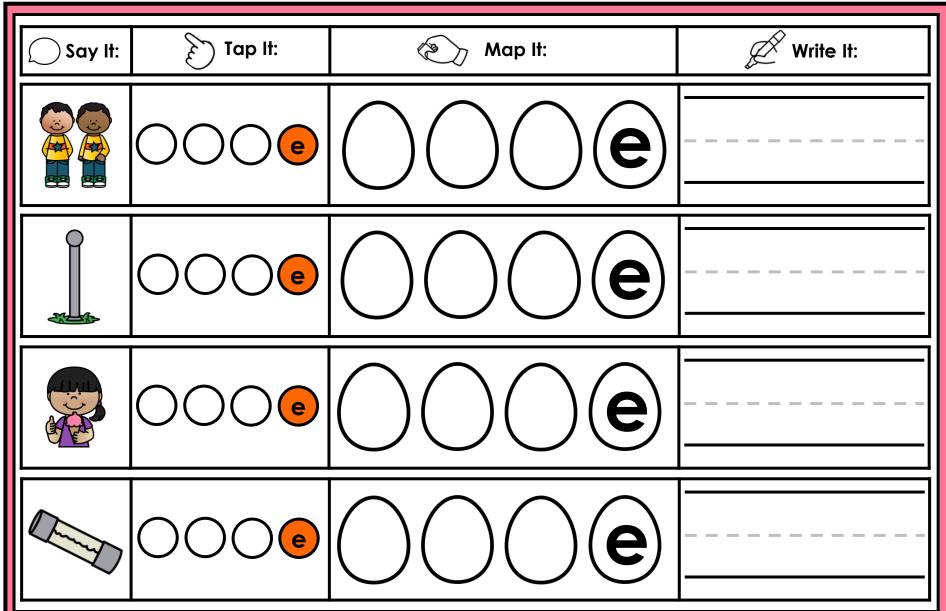

#### A NOTE FROM TARA WEST

Thanks for downloading my free Guided Phonics + Beyond supplemental packet: CVCE Themed 4-in-1 mats. This packet offers 400 say it, tap it, map it, write it mats. These mats can be used in multiple settings: whole-group instruction, small-group instruction, independent literacy center, and/or at-home supplement. Students will say the word, tap the sounds in the word, map the sounds with a hands-on item, and then write the matching word. If you have any additional questions as always, feel free to email me at