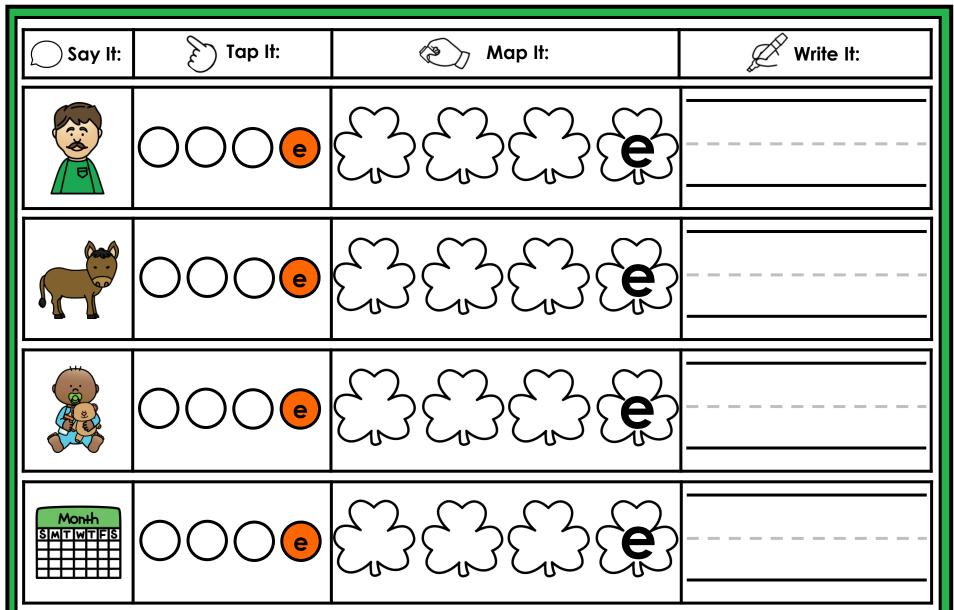

#### A NOTE FROM TARA WEST

Thanks for downloading my free Guided Phonics + Beyond supplemental packet: CVCE Themed 4-in-1 mats. This packet offers 400 say it, tap it, map it, write it mats. These mats can be used in multiple settings: whole-group instruction, small-group instruction, independent literacy center, and/or at-home supplement. Students will say the word, tap the sounds in the word, map the sounds with a hands-on item, and then write the matching word. If you have any additional questions as always, feel free to email me at