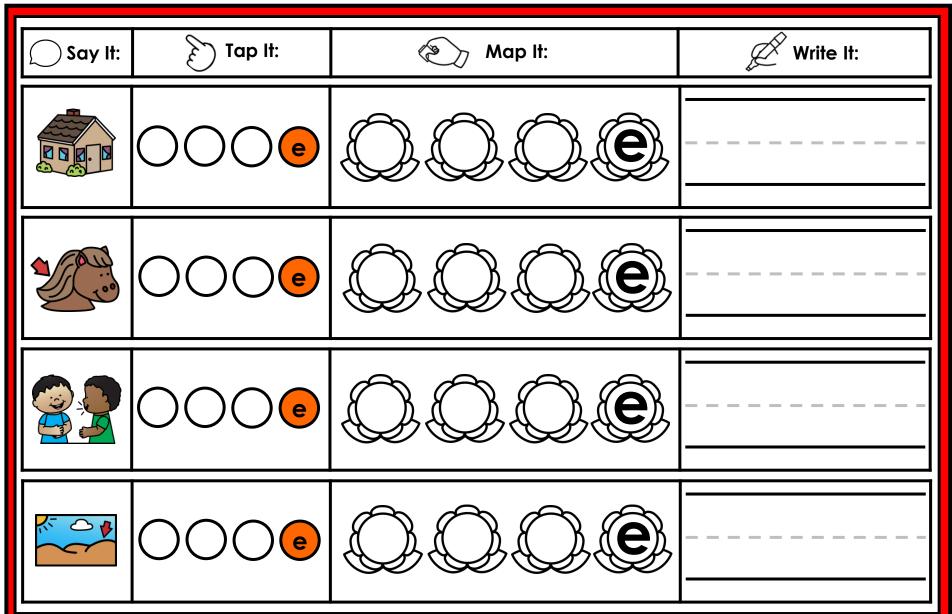

#### A NOTE FROM TARA WEST

Thanks for downloading my free Guided Phonics + Beyond supplemental packet: CVCE Themed 4-in-1 mats. This packet offers 400 say it, tap it, map it, write it mats. These mats can be used in multiple settings: whole-group instruction, small-group instruction, independent literacy center, and/or at-home supplement. Students will say the word, tap the sounds in the word, map the sounds with a hands-on item, and then write the matching word. If you have any additional questions as always, feel free to email me at