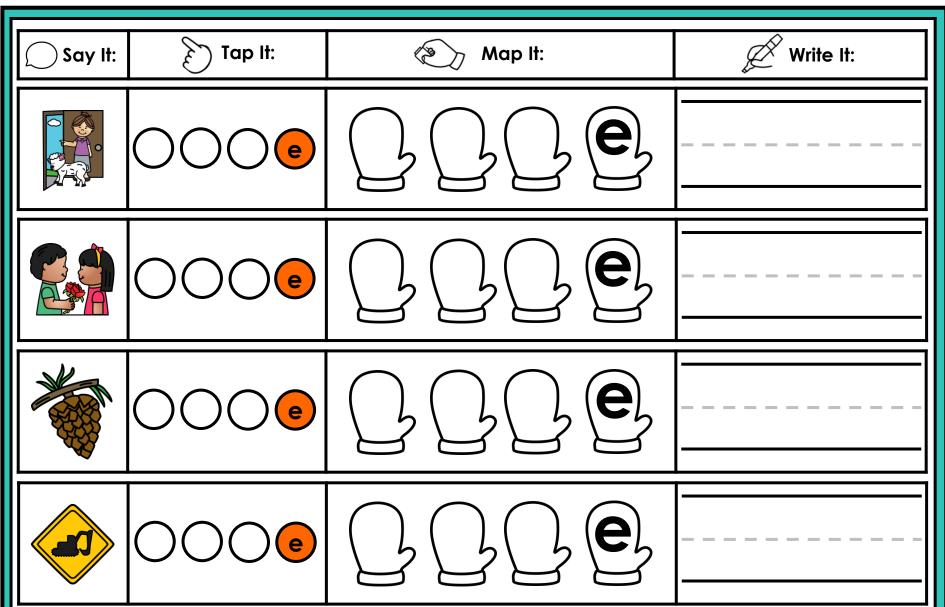

#### A NOTE FROM TARA WEST

Thanks for downloading my free Guided Phonics + Beyond supplemental packet: CVCE Themed 4-in-1 mats. This packet offers 400 say it, tap it, map it, write it mats. These mats can be used in multiple settings: whole-group instruction, small-group instruction, independent literacy center, and/or at-home supplement. Students will say the word, tap the sounds in the word, map the sounds with a hands-on item, and then write the matching word. If you have any additional questions as always, feel free to email me at