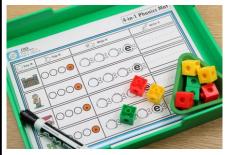

#### A NOTE FROM TARA WEST

Thanks for downloading my free Guided Phonics + Beyond supplemental packet: CVCE Themed 4-in-1 mats. This packet offers 400 say it, tap it, map it, write it mats. These mats can be used in multiple settings: whole-group instruction, small-group instruction, independent literacy center, and/or at-home supplement. Students will say the word, tap the sounds in the word, map the sounds with a hands-on item, and then write the matching word. If you have any additional questions as always, feel free to email me at

littlemindsatworkLLC@gmail.com, follow me on Facebook, or visit my blog, Little Minds at Work. Hands-on manipulatives help to increase engagement. Click **HERE** to view these hands-on manipulatives. Click on Amazon Shop along the top.