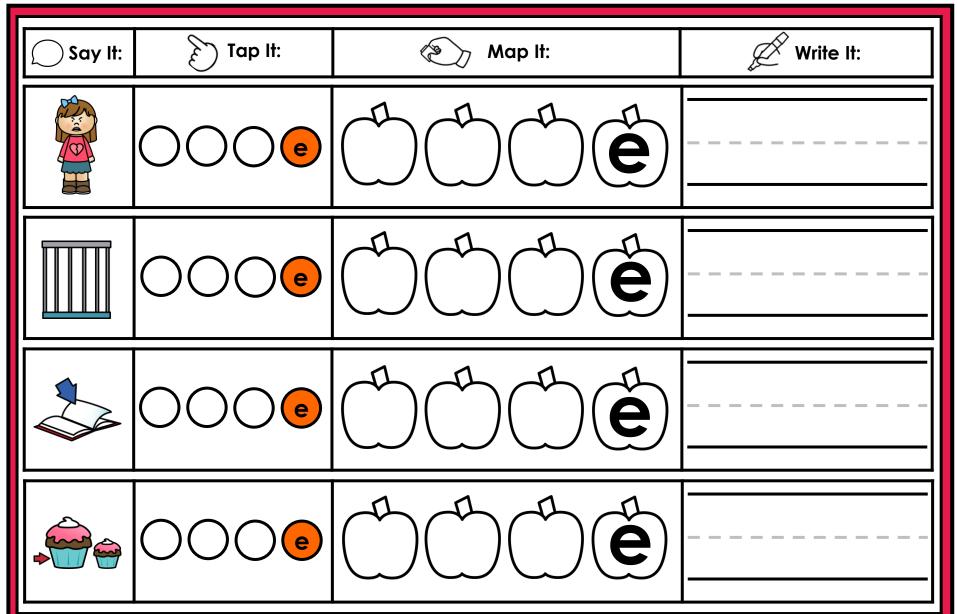

#### A NOTE FROM TARA WEST

Thanks for downloading my free Guided Phonics + Beyond supplemental packet: CVCE Themed 4-in-1 mats. This packet offers 400 say it, tap it, map it, write it mats. These mats can be used in multiple settings: whole-group instruction, small-group instruction, independent literacy center, and/or at-home supplement. Students will say the word, tap the sounds in the word, map the sounds with a hands-on item, and then write the matching word. If you have any additional questions as always, feel free to email me at