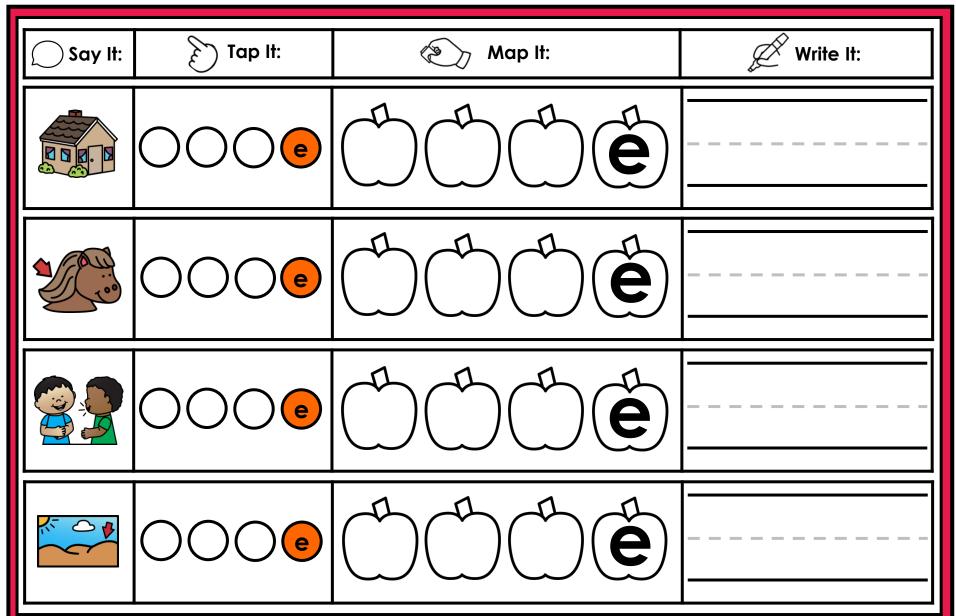

#### A NOTE FROM TARA WEST

Thanks for downloading my free Guided Phonics + Beyond supplemental packet: CVCE Themed 4-in-1 mats. This packet offers 400 say it, tap it, map it, write it mats. These mats can be used in multiple settings: whole-group instruction, small-group instruction, independent literacy center, and/or at-home supplement. Students will say the word, tap the sounds in the word, map the sounds with a hands-on item, and then write the matching word. If you have any additional questions as always, feel free to email me at