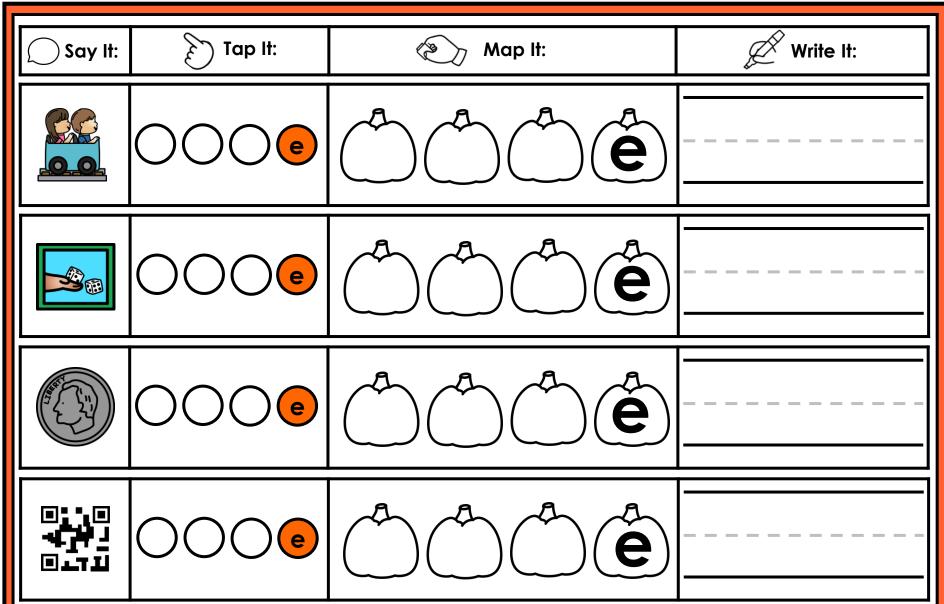

#### A NOTE FROM TARA WEST

Thanks for downloading my free Guided Phonics + Beyond supplemental packet: CVCE Themed 4-in-1 mats. This packet offers 400 say it, tap it, map it, write it mats. These mats can be used in multiple settings: whole-group instruction, small-group instruction, independent literacy center, and/or at-home supplement. Students will say the word, tap the sounds in the word, map the sounds with a hands-on item, and then write the matching word. If you have any additional questions as always, feel free to email me at