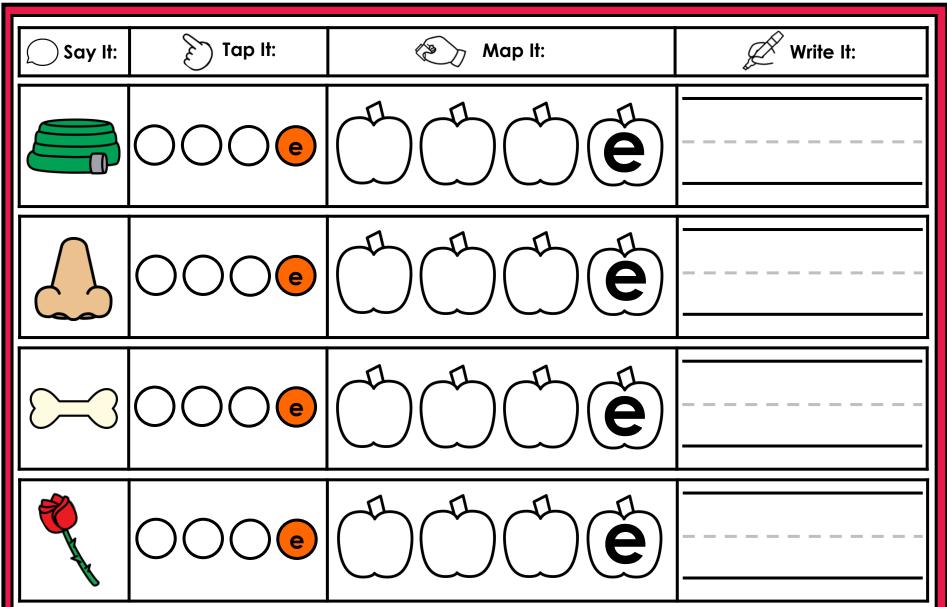

#### A NOTE FROM TARA WEST

Thanks for downloading my free Guided Phonics + Beyond supplemental packet: CVCE Themed 4-in-1 mats. This packet offers 400 say it, tap it, map it, write it mats. These mats can be used in multiple settings: whole-group instruction, small-group instruction, independent literacy center, and/or at-home supplement. Students will say the word, tap the sounds in the word, map the sounds with a hands-on item, and then write the matching word. If you have any additional questions as always, feel free to email me at