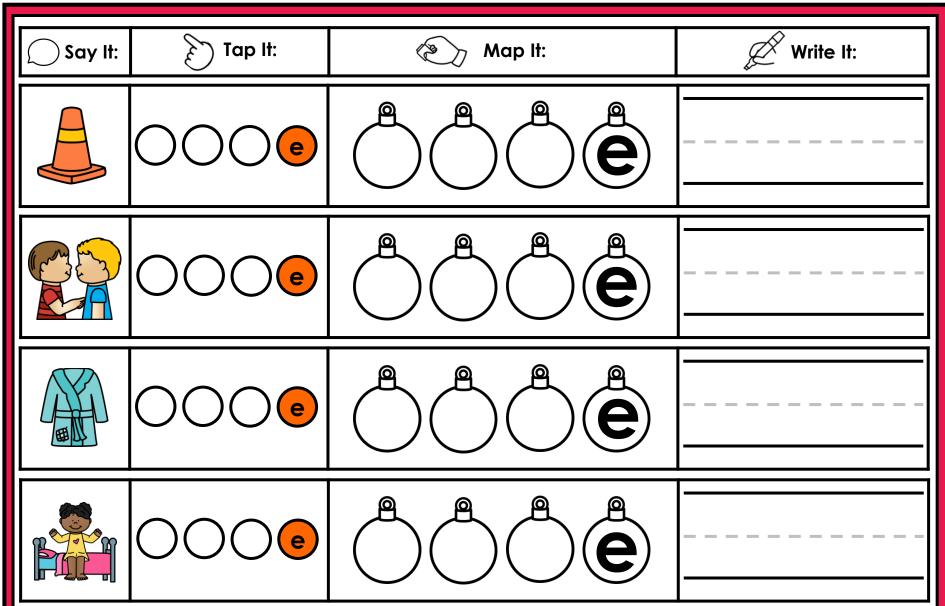

#### A NOTE FROM TARA WEST

Thanks for downloading my free Guided Phonics + Beyond supplemental packet: CVCE Themed 4-in-1 mats. This packet offers 400 say it, tap it, map it, write it mats. These mats can be used in multiple settings: whole-group instruction, small-group instruction, independent literacy center, and/or at-home supplement. Students will say the word, tap the sounds in the word, map the sounds with a hands-on item, and then write the matching word. If you have any additional questions as always, feel free to email me at