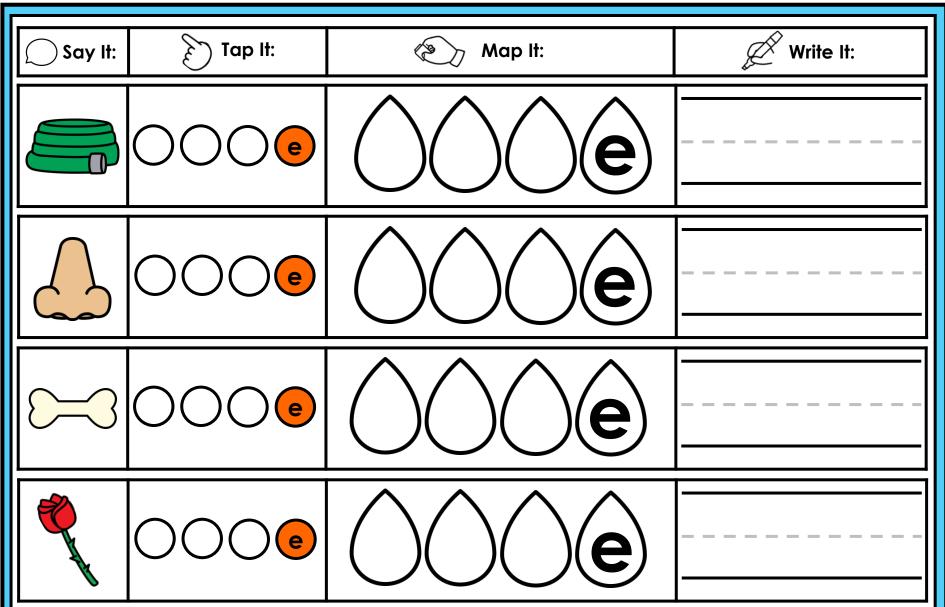

#### A NOTE FROM TARA WEST

Thanks for downloading my free Guided Phonics + Beyond supplemental packet: CVCE Themed 4-in-1 mats. This packet offers 400 say it, tap it, map it, write it mats. These mats can be used in multiple settings: whole-group instruction, small-group instruction, independent literacy center, and/or at-home supplement. Students will say the word, tap the sounds in the word, map the sounds with a hands-on item, and then write the matching word. If you have any additional questions as always, feel free to email me at