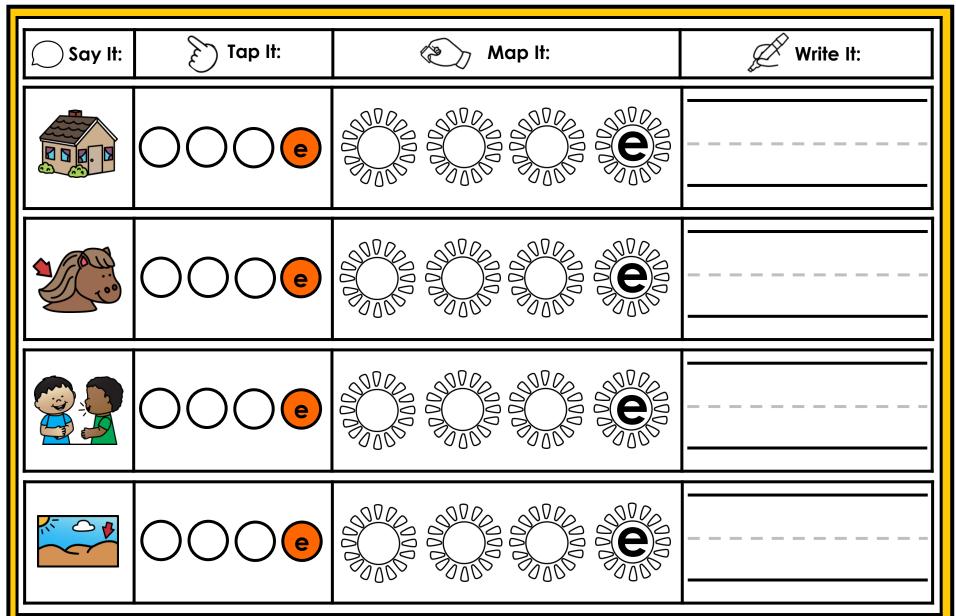

#### A NOTE FROM TARA WEST

Thanks for downloading my free Guided Phonics + Beyond supplemental packet: CVCE Themed 4-in-1 mats. This packet offers 400 say it, tap it, map it, write it mats. These mats can be used in multiple settings: whole-group instruction, small-group instruction, independent literacy center, and/or at-home supplement. Students will say the word, tap the sounds in the word, map the sounds with a hands-on item, and then write the matching word. If you have any additional questions as always, feel free to email me at