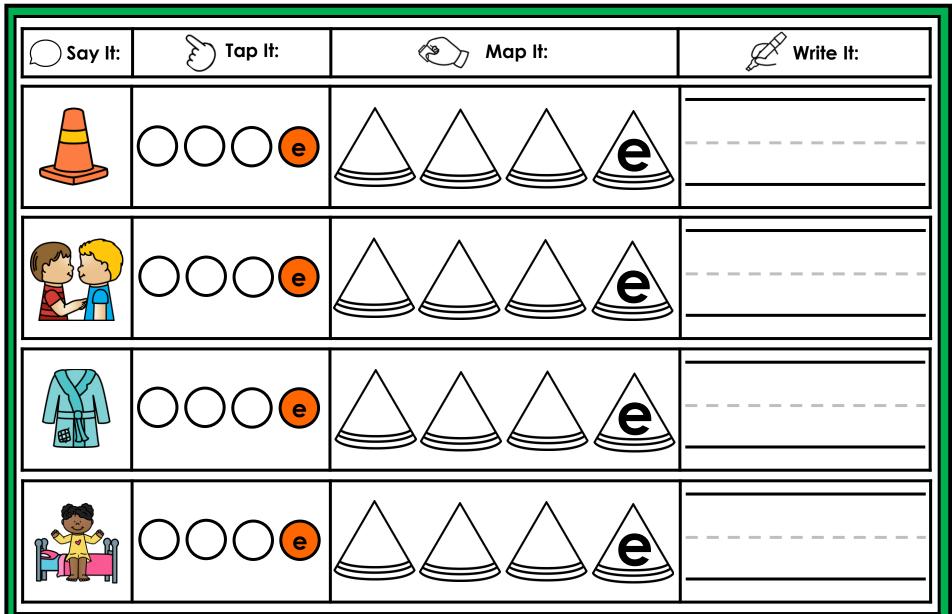

#### A NOTE FROM TARA WEST

Thanks for downloading my free Guided Phonics + Beyond supplemental packet: CVCE Themed 4-in-1 mats. This packet offers 400 say it, tap it, map it, write it mats. These mats can be used in multiple settings: whole-group instruction, small-group instruction, independent literacy center, and/or at-home supplement. Students will say the word, tap the sounds in the word, map the sounds with a hands-on item, and then write the matching word. If you have any additional questions as always, feel free to email me at