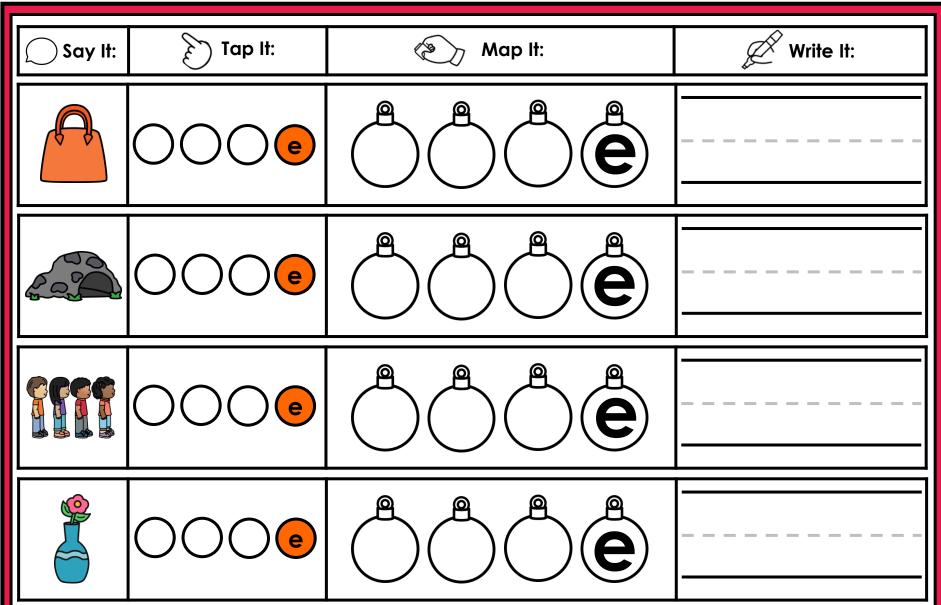

#### A NOTE FROM TARA WEST

Thanks for downloading my free Guided Phonics + Beyond supplemental packet: CVCE Themed 4-in-1 mats. This packet offers 400 say it, tap it, map it, write it mats. These mats can be used in multiple settings: whole-group instruction, small-group instruction, independent literacy center, and/or at-home supplement. Students will say the word, tap the sounds in the word, map the sounds with a hands-on item, and then write the matching word. If you have any additional questions as always, feel free to email me at