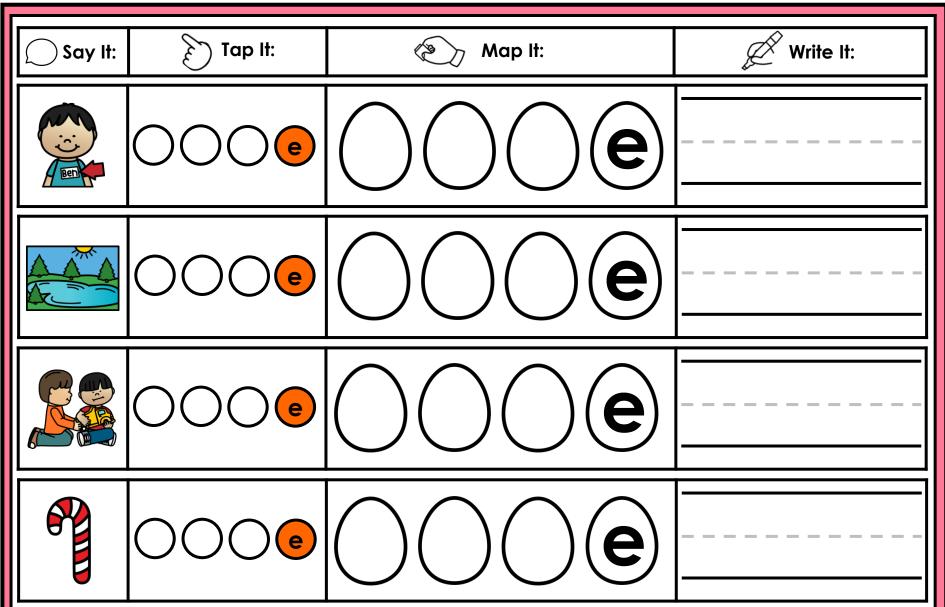

#### A NOTE FROM TARA WEST

Thanks for downloading my free Guided Phonics + Beyond supplemental packet: CVCE Themed 4-in-1 mats. This packet offers 400 say it, tap it, map it, write it mats. These mats can be used in multiple settings: whole-group instruction, small-group instruction, independent literacy center, and/or at-home supplement. Students will say the word, tap the sounds in the word, map the sounds with a hands-on item, and then write the matching word. If you have any additional questions as always, feel free to email me at