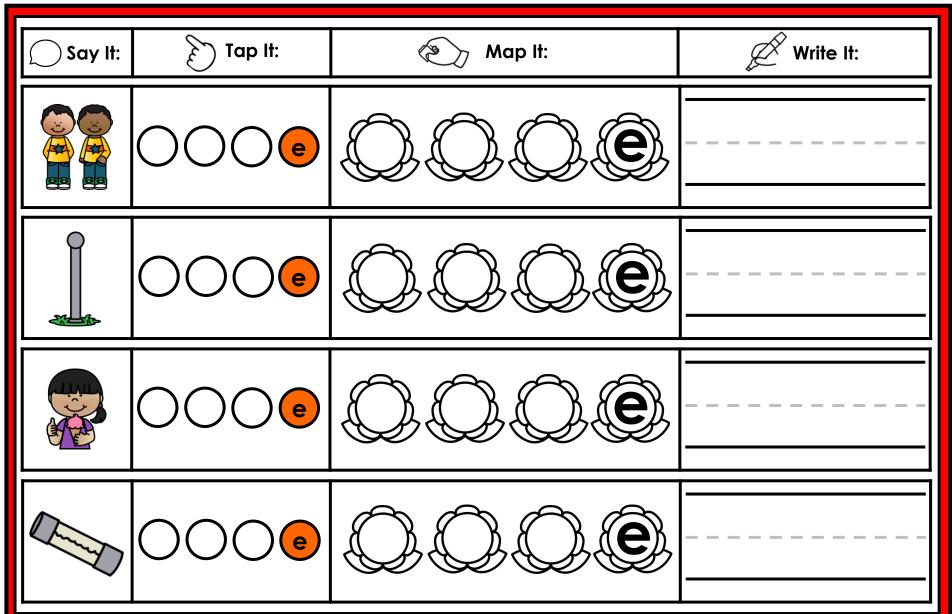

#### A NOTE FROM TARA WEST

Thanks for downloading my free Guided Phonics + Beyond supplemental packet: CVCE Themed 4-in-1 mats. This packet offers 400 say it, tap it, map it, write it mats. These mats can be used in multiple settings: whole-group instruction, small-group instruction, independent literacy center, and/or at-home supplement. Students will say the word, tap the sounds in the word, map the sounds with a hands-on item, and then write the matching word. If you have any additional questions as always, feel free to email me at