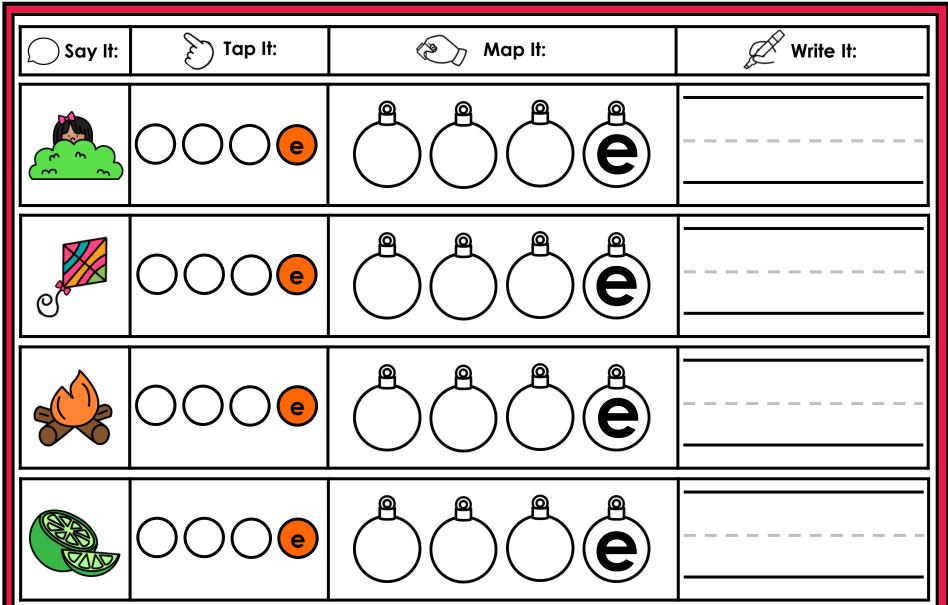

#### A NOTE FROM TARA WEST

Thanks for downloading my free Guided Phonics + Beyond supplemental packet: CVCE Themed 4-in-1 mats. This packet offers 400 say it, tap it, map it, write it mats. These mats can be used in multiple settings: whole-group instruction, small-group instruction, independent literacy center, and/or at-home supplement. Students will say the word, tap the sounds in the word, map the sounds with a hands-on item, and then write the matching word. If you have any additional questions as always, feel free to email me at