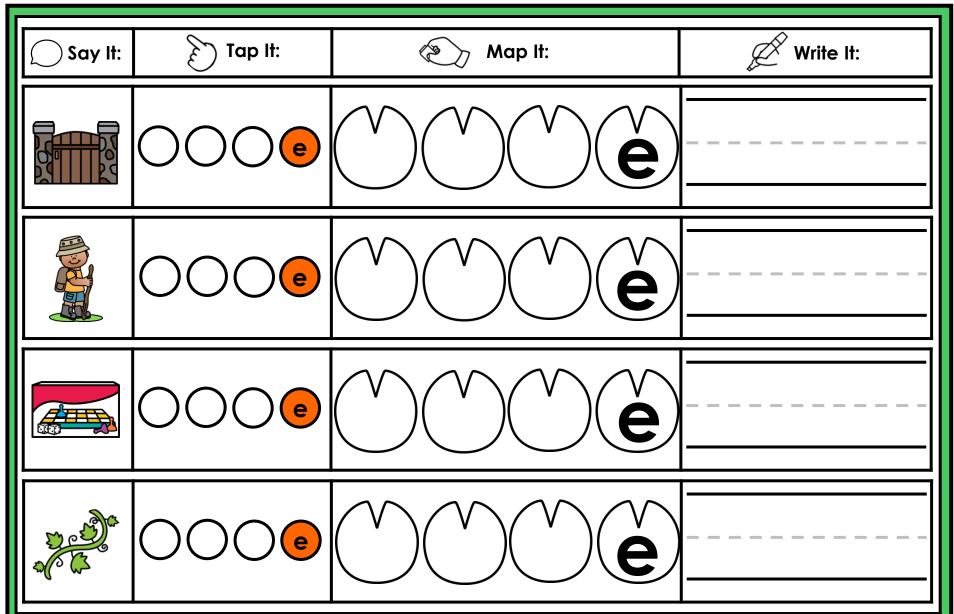

#### A NOTE FROM TARA WEST

Thanks for downloading my free Guided Phonics + Beyond supplemental packet: CVCE Themed 4-in-1 mats. This packet offers 400 say it, tap it, map it, write it mats. These mats can be used in multiple settings: whole-group instruction, small-group instruction, independent literacy center, and/or at-home supplement. Students will say the word, tap the sounds in the word, map the sounds with a hands-on item, and then write the matching word. If you have any additional questions as always, feel free to email me at