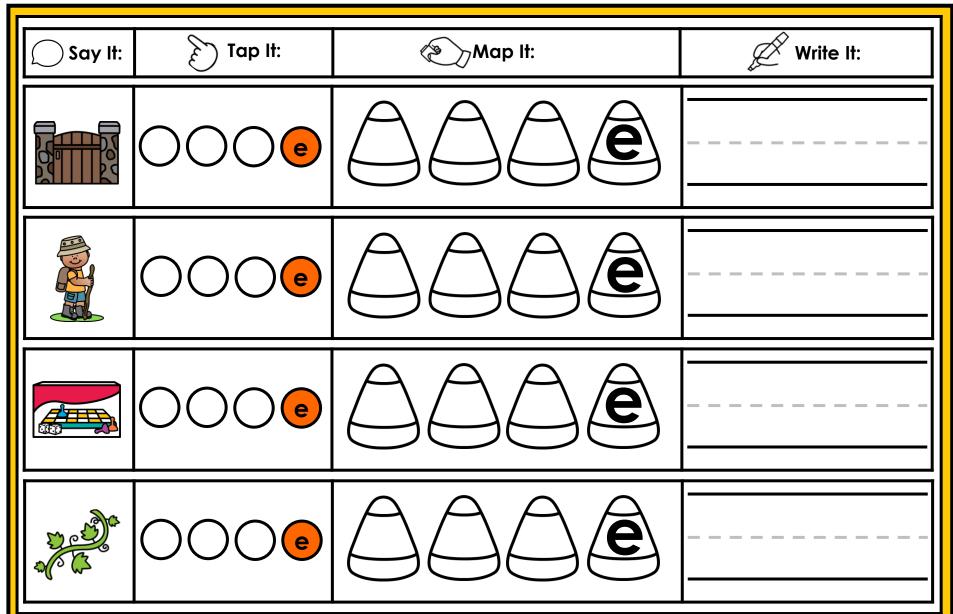

#### A NOTE FROM TARA WEST

Thanks for downloading my free Guided Phonics + Beyond supplemental packet: CVCE Themed 4-in-1 mats. This packet offers 400 say it, tap it, map it, write it mats. These mats can be used in multiple settings: whole-group instruction, small-group instruction, independent literacy center, and/or at-home supplement. Students will say the word, tap the sounds in the word, map the sounds with a hands-on item, and then write the matching word. If you have any additional questions as always, feel free to email me at