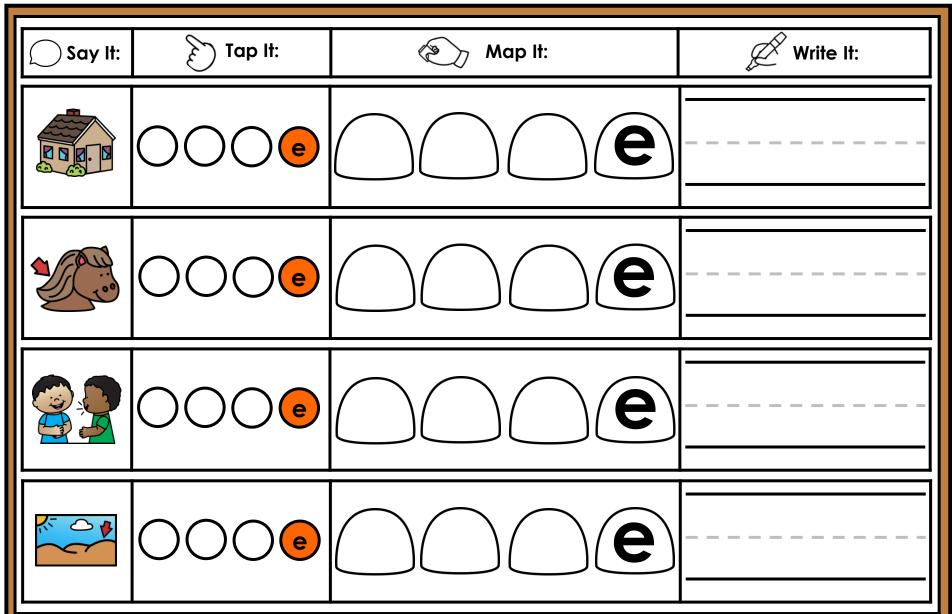

#### A NOTE FROM TARA WEST

Thanks for downloading my free Guided Phonics + Beyond supplemental packet: CVCE Themed 4-in-1 mats. This packet offers 400 say it, tap it, map it, write it mats. These mats can be used in multiple settings: whole-group instruction, small-group instruction, independent literacy center, and/or at-home supplement. Students will say the word, tap the sounds in the word, map the sounds with a hands-on item, and then write the matching word. If you have any additional questions as always, feel free to email me at