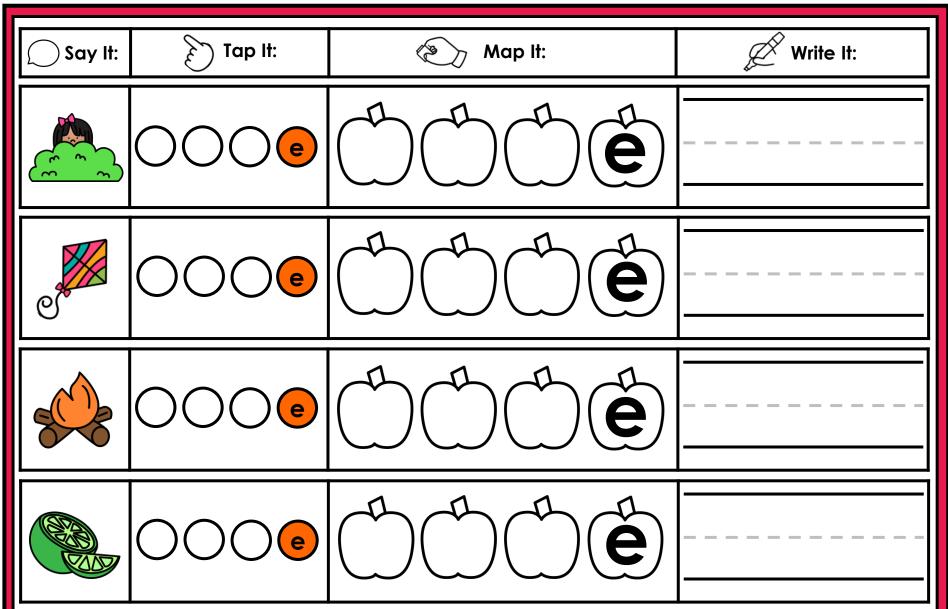

#### A NOTE FROM TARA WEST

Thanks for downloading my free Guided Phonics + Beyond supplemental packet: CVCE Themed 4-in-1 mats. This packet offers 400 say it, tap it, map it, write it mats. These mats can be used in multiple settings: whole-group instruction, small-group instruction, independent literacy center, and/or at-home supplement. Students will say the word, tap the sounds in the word, map the sounds with a hands-on item, and then write the matching word. If you have any additional questions as always, feel free to email me at