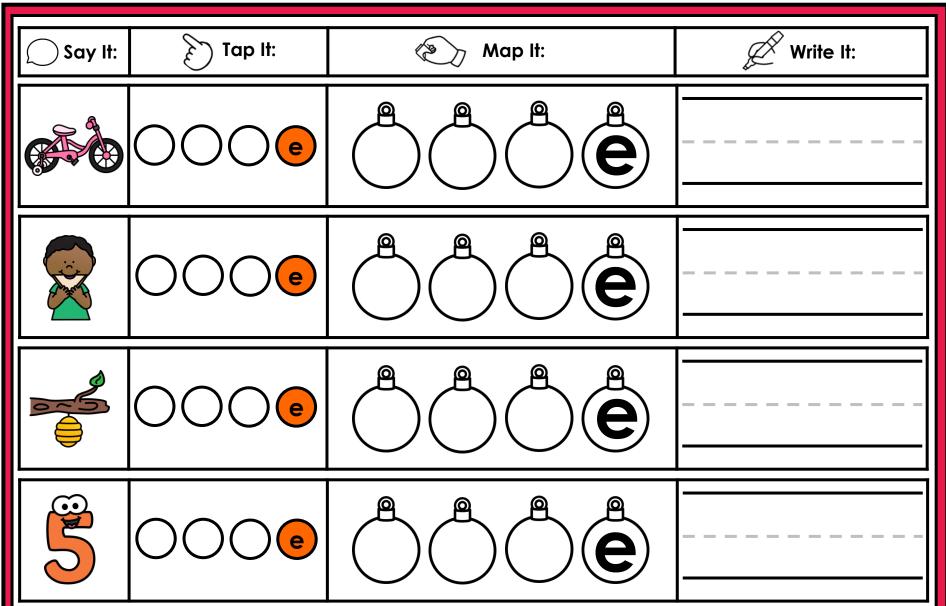

#### A NOTE FROM TARA WEST

Thanks for downloading my free Guided Phonics + Beyond supplemental packet: CVCE Themed 4-in-1 mats. This packet offers 400 say it, tap it, map it, write it mats. These mats can be used in multiple settings: whole-group instruction, small-group instruction, independent literacy center, and/or at-home supplement. Students will say the word, tap the sounds in the word, map the sounds with a hands-on item, and then write the matching word. If you have any additional questions as always, feel free to email me at