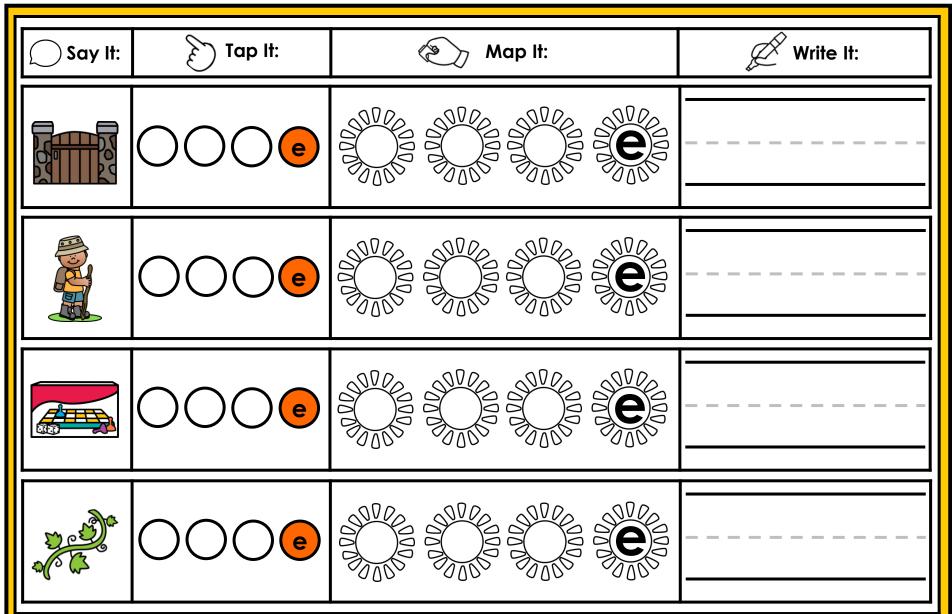

#### A NOTE FROM TARA WEST

Thanks for downloading my free Guided Phonics + Beyond supplemental packet: CVCE Themed 4-in-1 mats. This packet offers 400 say it, tap it, map it, write it mats. These mats can be used in multiple settings: whole-group instruction, small-group instruction, independent literacy center, and/or at-home supplement. Students will say the word, tap the sounds in the word, map the sounds with a hands-on item, and then write the matching word. If you have any additional questions as always, feel free to email me at