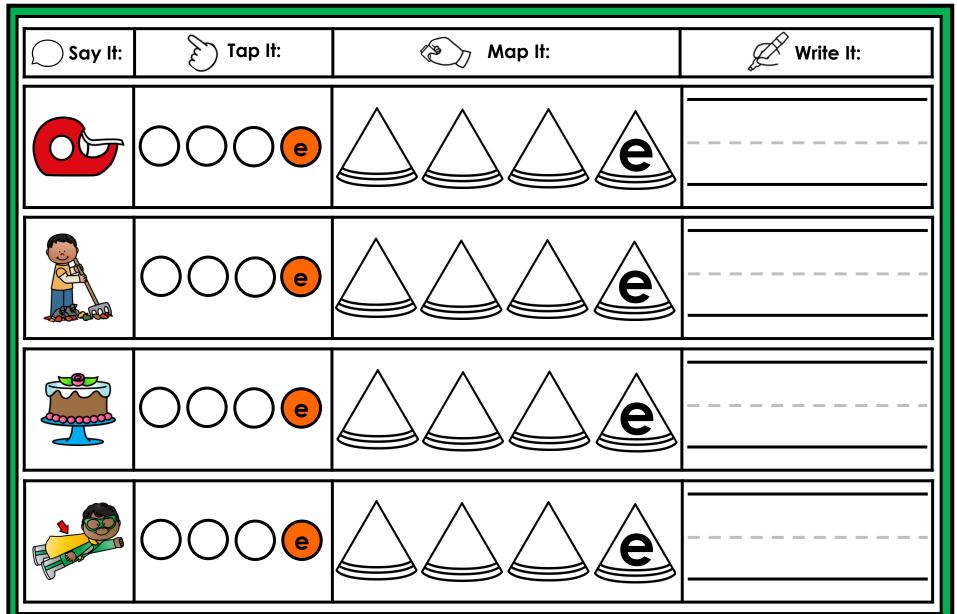

#### A NOTE FROM TARA WEST

Thanks for downloading my free Guided Phonics + Beyond supplemental packet: CVCE Themed 4-in-1 mats. This packet offers 400 say it, tap it, map it, write it mats. These mats can be used in multiple settings: whole-group instruction, small-group instruction, independent literacy center, and/or at-home supplement. Students will say the word, tap the sounds in the word, map the sounds with a hands-on item, and then write the matching word. If you have any additional questions as always, feel free to email me at