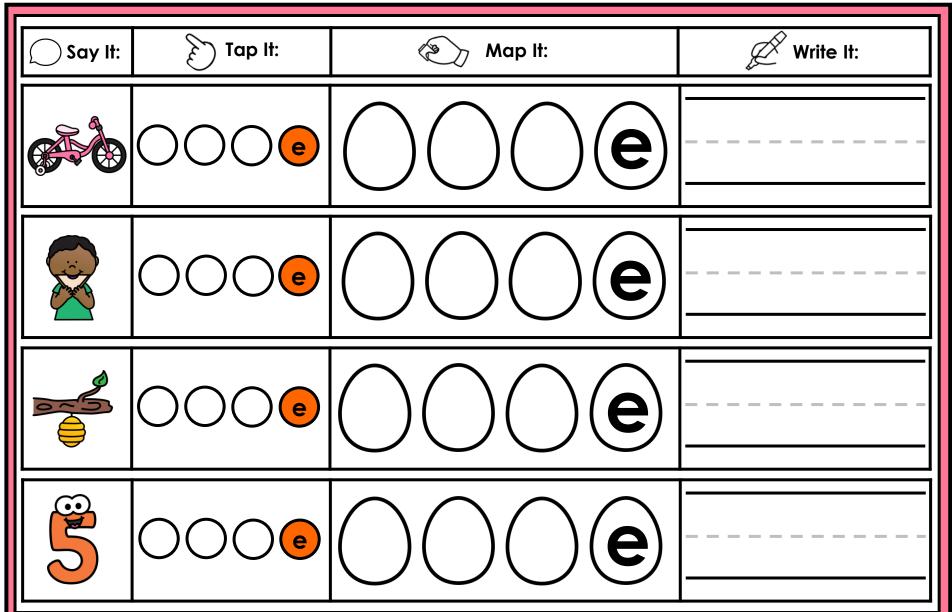

#### A NOTE FROM TARA WEST

Thanks for downloading my free Guided Phonics + Beyond supplemental packet: CVCE Themed 4-in-1 mats. This packet offers 400 say it, tap it, map it, write it mats. These mats can be used in multiple settings: whole-group instruction, small-group instruction, independent literacy center, and/or at-home supplement. Students will say the word, tap the sounds in the word, map the sounds with a hands-on item, and then write the matching word. If you have any additional questions as always, feel free to email me at