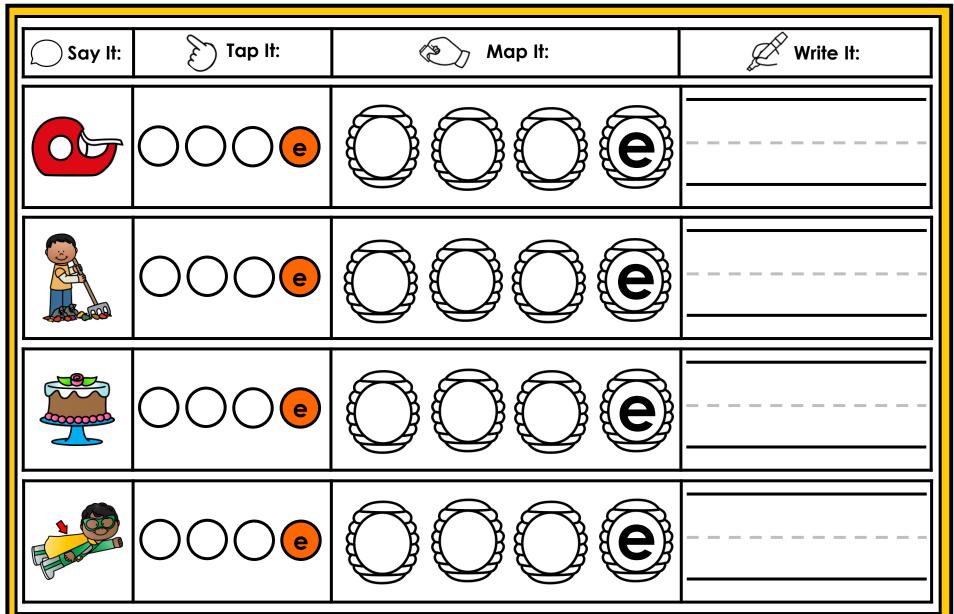

#### A NOTE FROM TARA WEST

Thanks for downloading my free Guided Phonics + Beyond supplemental packet: CVCE Themed 4-in-1 mats. This packet offers 400 say it, tap it, map it, write it mats. These mats can be used in multiple settings: whole-group instruction, small-group instruction, independent literacy center, and/or at-home supplement. Students will say the word, tap the sounds in the word, map the sounds with a hands-on item, and then write the matching word. If you have any additional questions as always, feel free to email me at