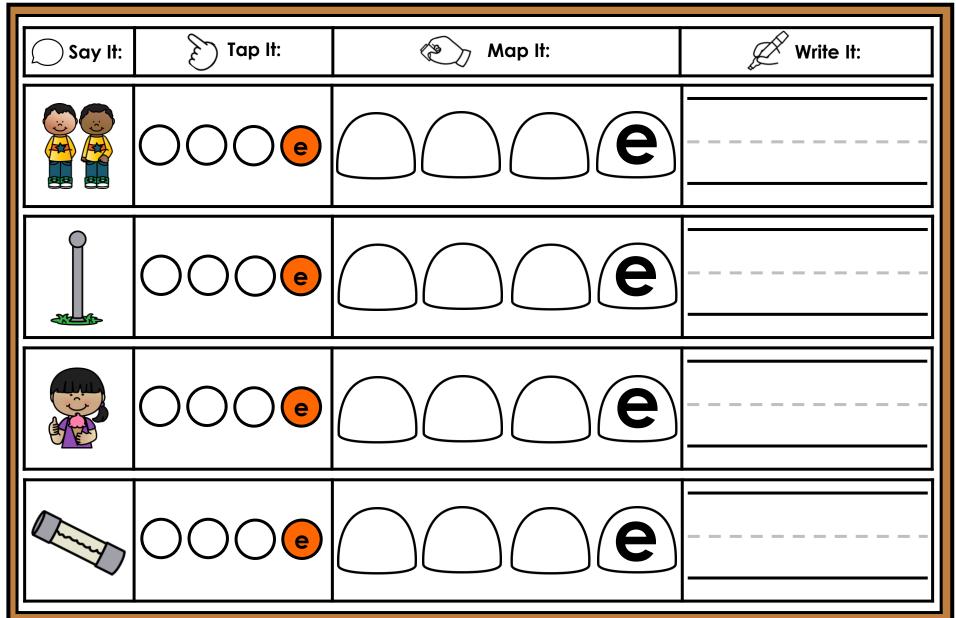

#### A NOTE FROM TARA WEST

Thanks for downloading my free Guided Phonics + Beyond supplemental packet: CVCE Themed 4-in-1 mats. This packet offers 400 say it, tap it, map it, write it mats. These mats can be used in multiple settings: whole-group instruction, small-group instruction, independent literacy center, and/or at-home supplement. Students will say the word, tap the sounds in the word, map the sounds with a hands-on item, and then write the matching word. If you have any additional questions as always, feel free to email me at