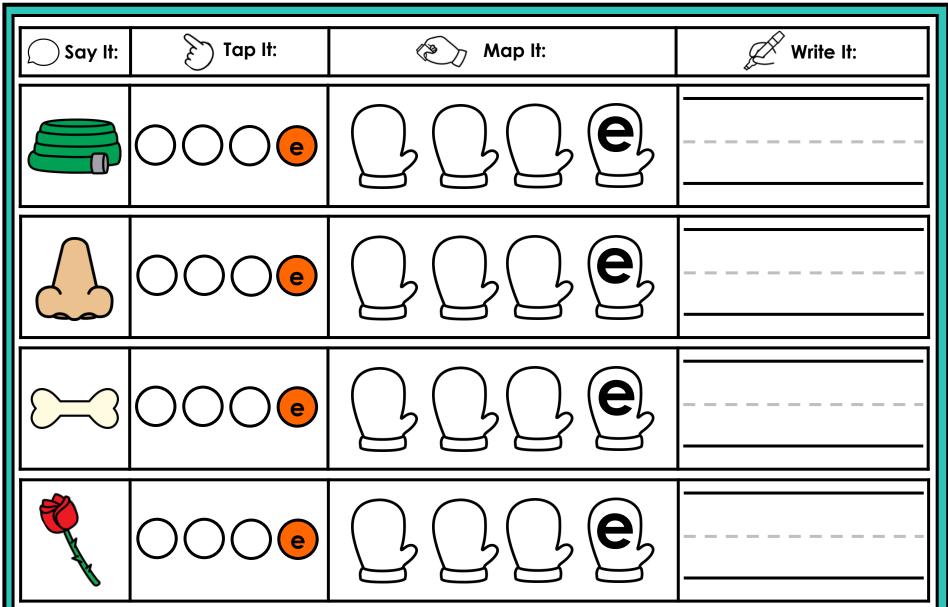

#### A NOTE FROM TARA WEST

Thanks for downloading my free Guided Phonics + Beyond supplemental packet: CVCE Themed 4-in-1 mats. This packet offers 400 say it, tap it, map it, write it mats. These mats can be used in multiple settings: whole-group instruction, small-group instruction, independent literacy center, and/or at-home supplement. Students will say the word, tap the sounds in the word, map the sounds with a hands-on item, and then write the matching word. If you have any additional questions as always, feel free to email me at