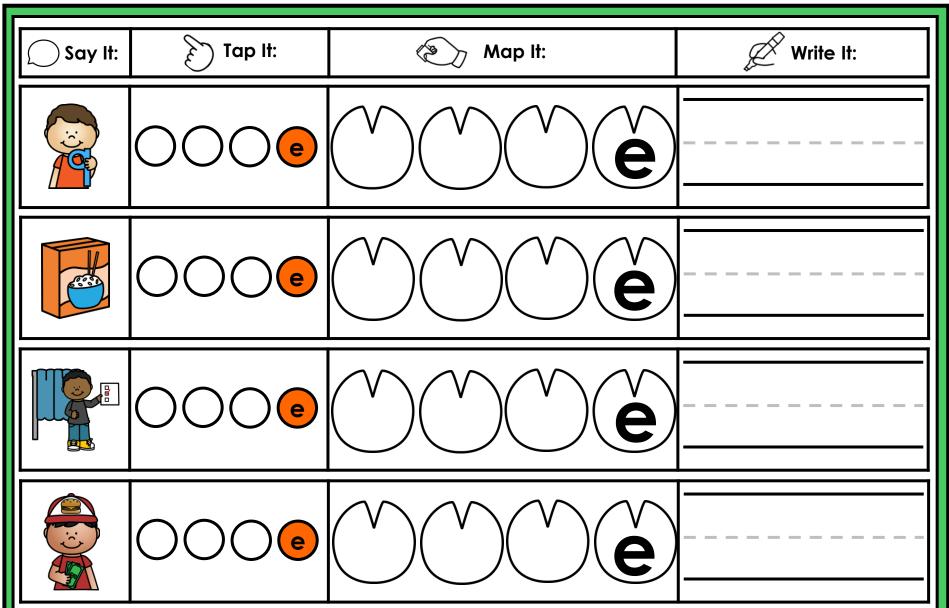

#### A NOTE FROM TARA WEST

Thanks for downloading my free Guided Phonics + Beyond supplemental packet: CVCE Themed 4-in-1 mats. This packet offers 400 say it, tap it, map it, write it mats. These mats can be used in multiple settings: whole-group instruction, small-group instruction, independent literacy center, and/or at-home supplement. Students will say the word, tap the sounds in the word, map the sounds with a hands-on item, and then write the matching word. If you have any additional questions as always, feel free to email me at