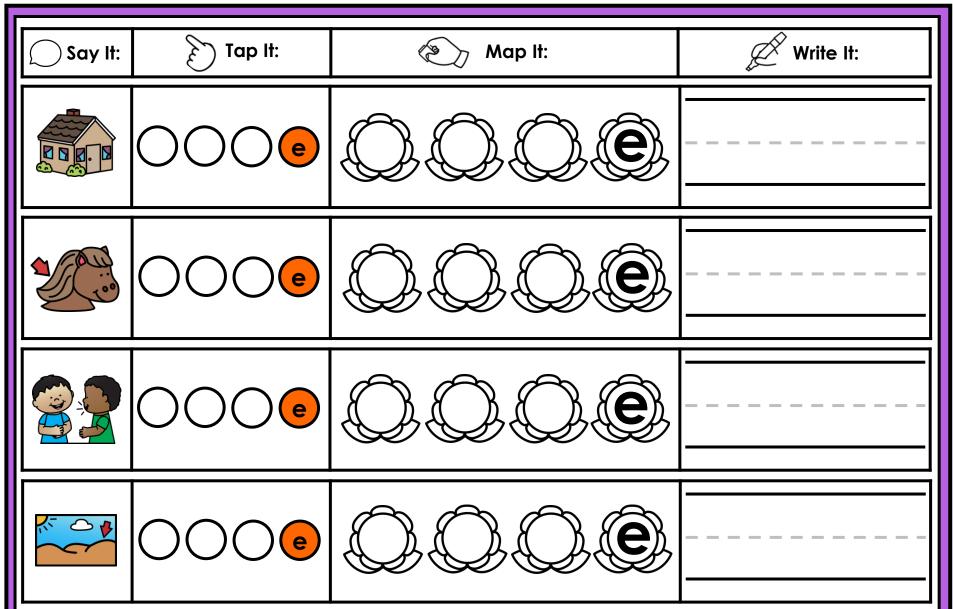

#### A NOTE FROM TARA WEST

Thanks for downloading my free Guided Phonics + Beyond supplemental packet: CVCE Themed 4-in-1 mats. This packet offers 400 say it, tap it, map it, write it mats. These mats can be used in multiple settings: whole-group instruction, small-group instruction, independent literacy center, and/or at-home supplement. Students will say the word, tap the sounds in the word, map the sounds with a hands-on item, and then write the matching word. If you have any additional questions as always, feel free to email me at