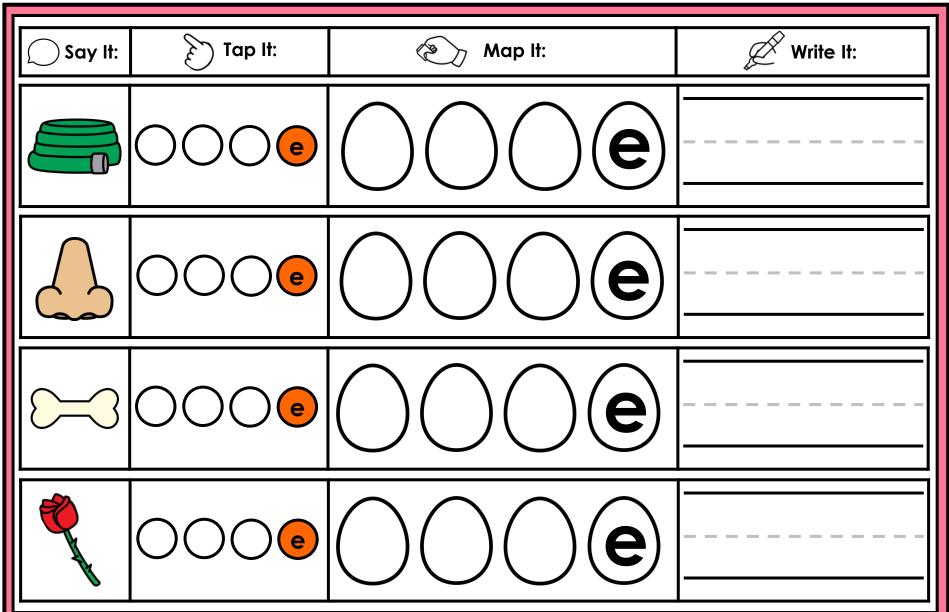

#### A NOTE FROM TARA WEST

Thanks for downloading my free Guided Phonics + Beyond supplemental packet: CVCE Themed 4-in-1 mats. This packet offers 400 say it, tap it, map it, write it mats. These mats can be used in multiple settings: whole-group instruction, small-group instruction, independent literacy center, and/or at-home supplement. Students will say the word, tap the sounds in the word, map the sounds with a hands-on item, and then write the matching word. If you have any additional questions as always, feel free to email me at