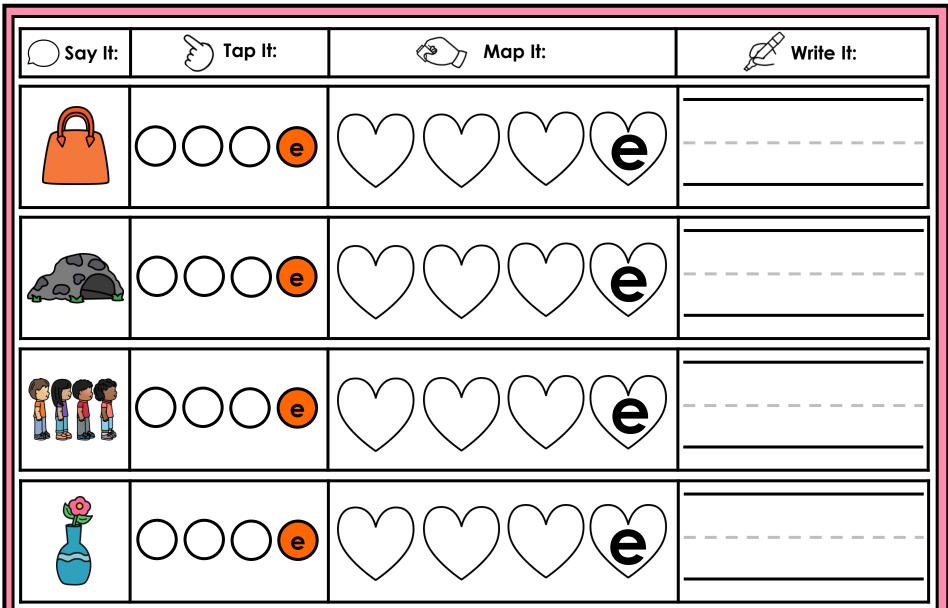

#### A NOTE FROM TARA WEST

Thanks for downloading my free Guided Phonics + Beyond supplemental packet: CVCE Themed 4-in-1 mats. This packet offers 400 say it, tap it, map it, write it mats. These mats can be used in multiple settings: whole-group instruction, small-group instruction, independent literacy center, and/or at-home supplement. Students will say the word, tap the sounds in the word, map the sounds with a hands-on item, and then write the matching word. If you have any additional questions as always, feel free to email me at