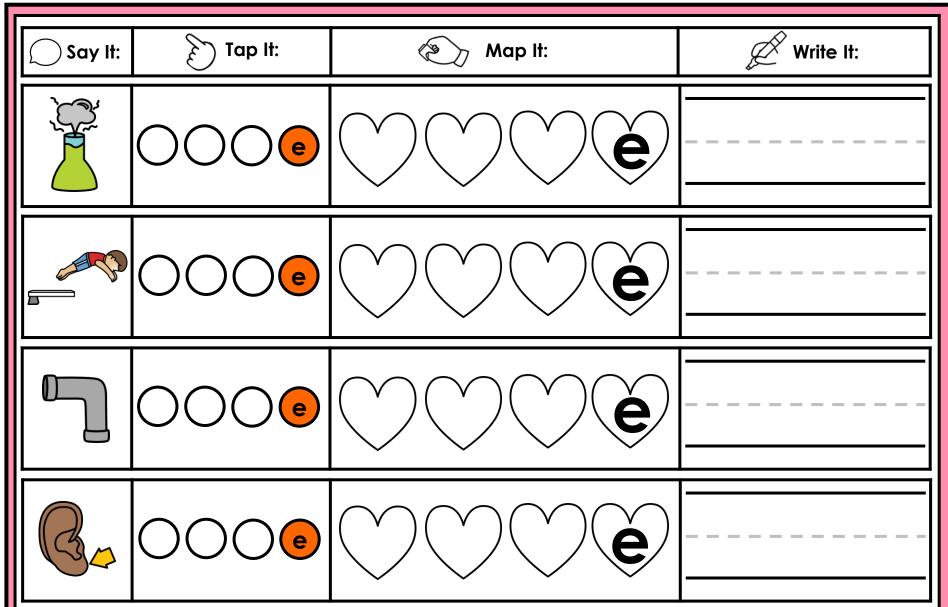

#### A NOTE FROM TARA WEST

Thanks for downloading my free Guided Phonics + Beyond supplemental packet: CVCE Themed 4-in-1 mats. This packet offers 400 say it, tap it, map it, write it mats. These mats can be used in multiple settings: whole-group instruction, small-group instruction, independent literacy center, and/or at-home supplement. Students will say the word, tap the sounds in the word, map the sounds with a hands-on item, and then write the matching word. If you have any additional questions as always, feel free to email me at