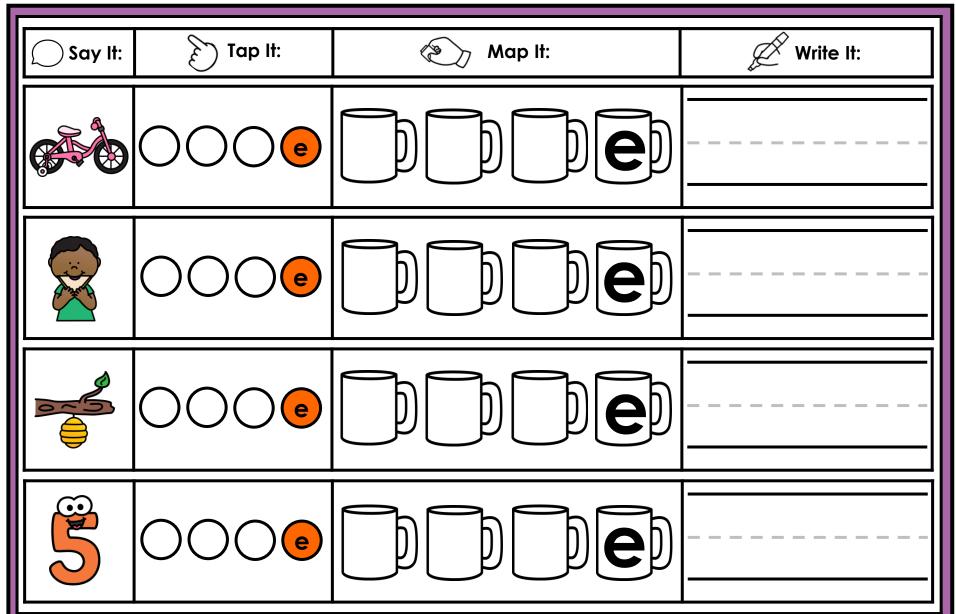

#### A NOTE FROM TARA WEST

Thanks for downloading my free Guided Phonics + Beyond supplemental packet: CVCE Themed 4-in-1 mats. This packet offers 400 say it, tap it, map it, write it mats. These mats can be used in multiple settings: whole-group instruction, small-group instruction, independent literacy center, and/or at-home supplement. Students will say the word, tap the sounds in the word, map the sounds with a hands-on item, and then write the matching word. If you have any additional questions as always, feel free to email me at