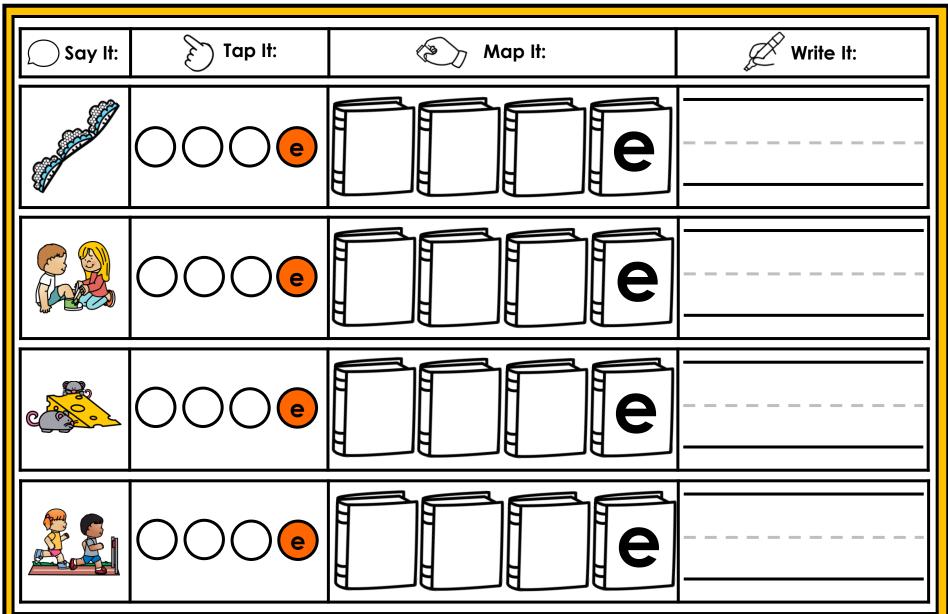

#### A NOTE FROM TARA WEST

Thanks for downloading my free Guided Phonics + Beyond supplemental packet: CVCE Themed 4-in-1 mats. This packet offers 400 say it, tap it, map it, write it mats. These mats can be used in multiple settings: whole-group instruction, small-group instruction, independent literacy center, and/or at-home supplement. Students will say the word, tap the sounds in the word, map the sounds with a hands-on item, and then write the matching word. If you have any additional questions as always, feel free to email me at