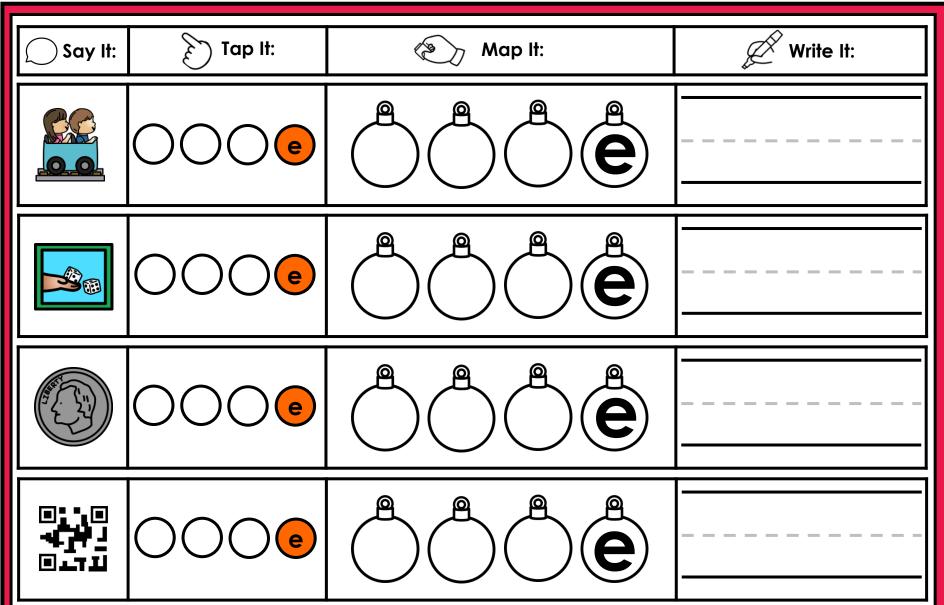

#### A NOTE FROM TARA WEST

Thanks for downloading my free Guided Phonics + Beyond supplemental packet: CVCE Themed 4-in-1 mats. This packet offers 400 say it, tap it, map it, write it mats. These mats can be used in multiple settings: whole-group instruction, small-group instruction, independent literacy center, and/or at-home supplement. Students will say the word, tap the sounds in the word, map the sounds with a hands-on item, and then write the matching word. If you have any additional questions as always, feel free to email me at