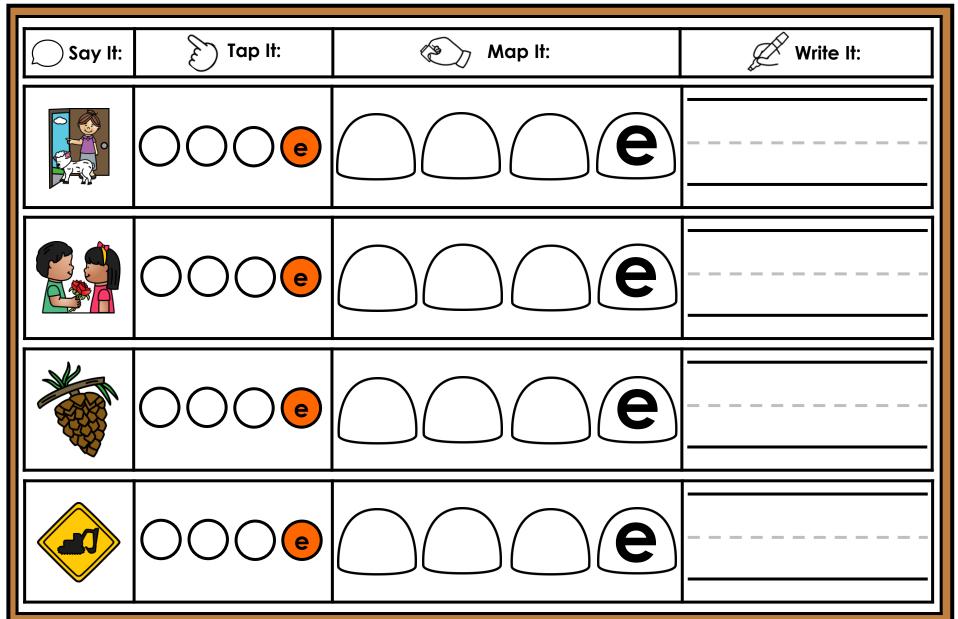

#### A NOTE FROM TARA WEST

Thanks for downloading my free Guided Phonics + Beyond supplemental packet: CVCE Themed 4-in-1 mats. This packet offers 400 say it, tap it, map it, write it mats. These mats can be used in multiple settings: whole-group instruction, small-group instruction, independent literacy center, and/or at-home supplement. Students will say the word, tap the sounds in the word, map the sounds with a hands-on item, and then write the matching word. If you have any additional questions as always, feel free to email me at