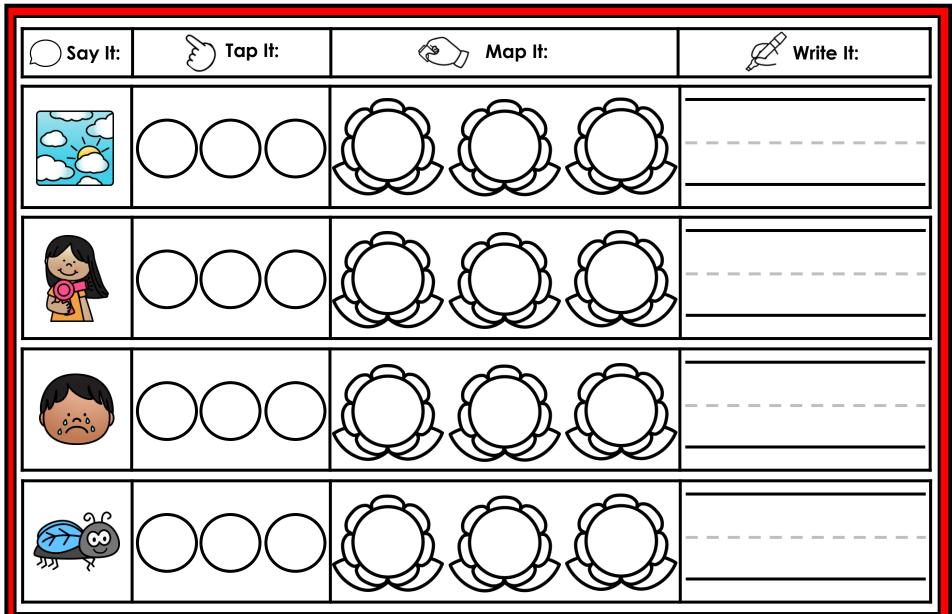

#### A NOTE FROM TARA WEST

Thanks for downloading my free Guided Phonics + Beyond supplemental packet: CVCE Themed 4-in-1 mats. This packet offers 400 say it, tap it, map it, write it mats. These mats can be used in multiple settings: whole-group instruction, small-group instruction, independent literacy center, and/or at-home supplement. Students will say the word, tap the sounds in the word, map the sounds with a hands-on item, and then write the matching word. If you have any additional questions as always, feel free to email me at