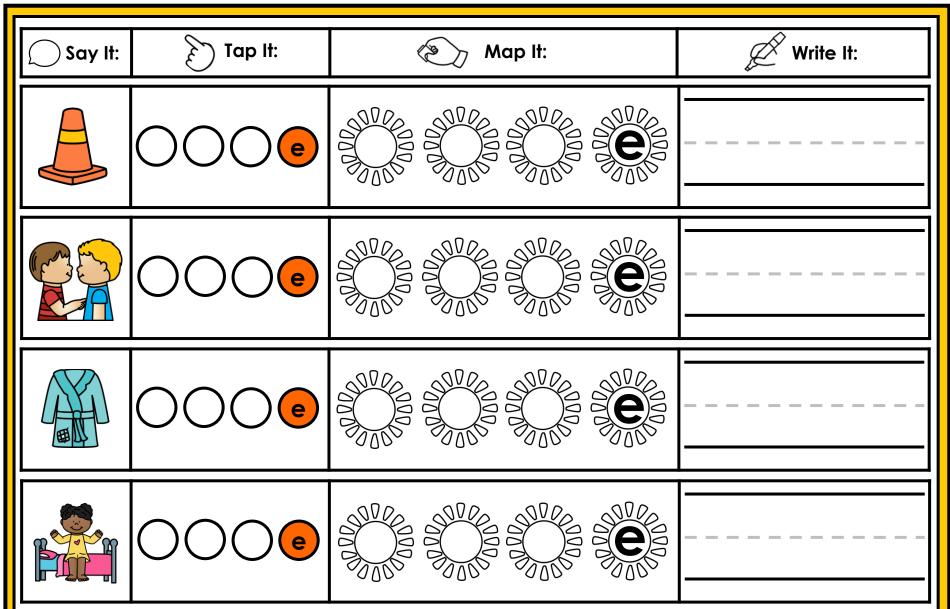

#### A NOTE FROM TARA WEST

Thanks for downloading my free Guided Phonics + Beyond supplemental packet: CVCE Themed 4-in-1 mats. This packet offers 400 say it, tap it, map it, write it mats. These mats can be used in multiple settings: whole-group instruction, small-group instruction, independent literacy center, and/or at-home supplement. Students will say the word, tap the sounds in the word, map the sounds with a hands-on item, and then write the matching word. If you have any additional questions as always, feel free to email me at