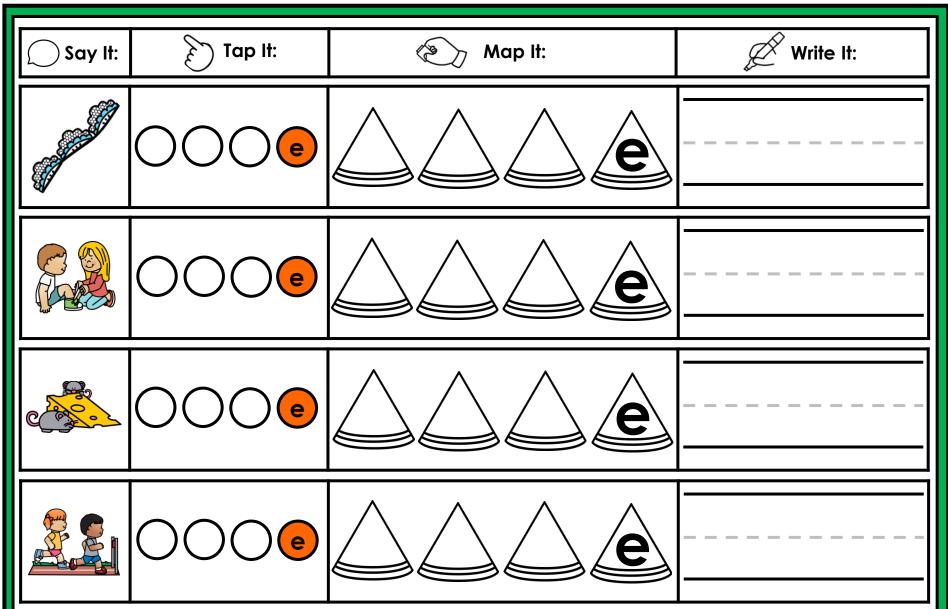

#### A NOTE FROM TARA WEST

Thanks for downloading my free Guided Phonics + Beyond supplemental packet: CVCE Themed 4-in-1 mats. This packet offers 400 say it, tap it, map it, write it mats. These mats can be used in multiple settings: whole-group instruction, small-group instruction, independent literacy center, and/or at-home supplement. Students will say the word, tap the sounds in the word, map the sounds with a hands-on item, and then write the matching word. If you have any additional questions as always, feel free to email me at