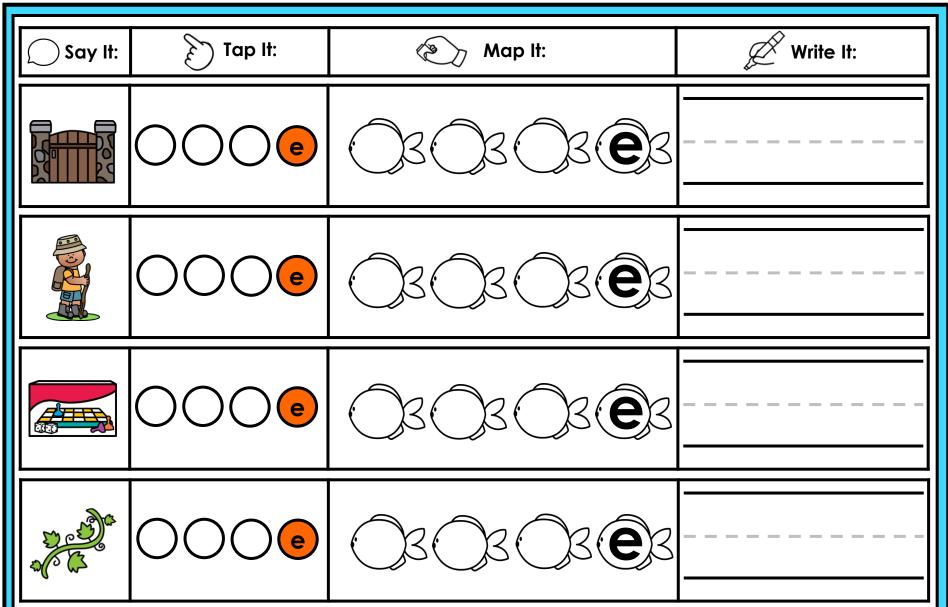

#### A NOTE FROM TARA WEST

Thanks for downloading my free Guided Phonics + Beyond supplemental packet: CVCE Themed 4-in-1 mats. This packet offers 400 say it, tap it, map it, write it mats. These mats can be used in multiple settings: whole-group instruction, small-group instruction, independent literacy center, and/or at-home supplement. Students will say the word, tap the sounds in the word, map the sounds with a hands-on item, and then write the matching word. If you have any additional questions as always, feel free to email me at