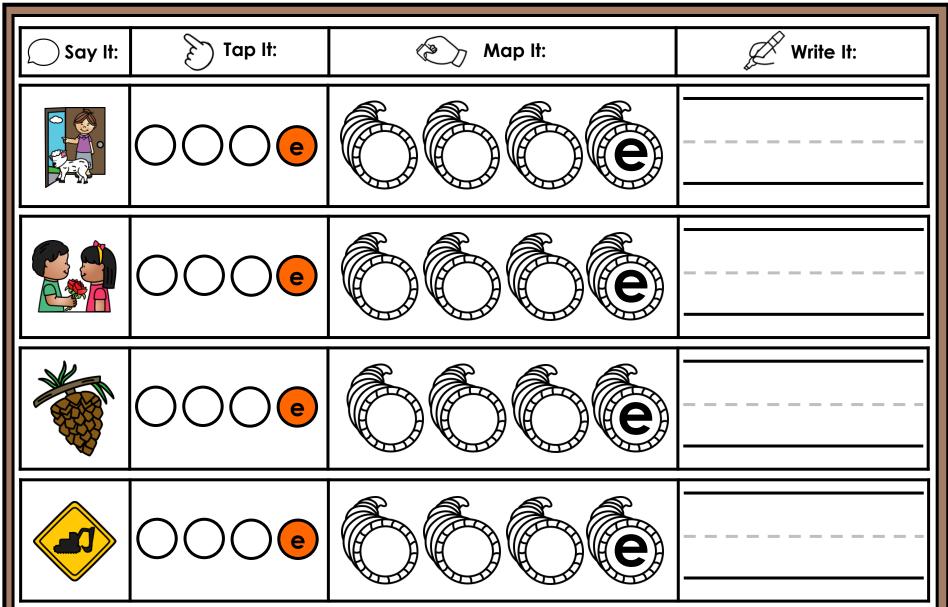

#### A NOTE FROM TARA WEST

Thanks for downloading my free Guided Phonics + Beyond supplemental packet: CVCE Themed 4-in-1 mats. This packet offers 400 say it, tap it, map it, write it mats. These mats can be used in multiple settings: whole-group instruction, small-group instruction, independent literacy center, and/or at-home supplement. Students will say the word, tap the sounds in the word, map the sounds with a hands-on item, and then write the matching word. If you have any additional questions as always, feel free to email me at