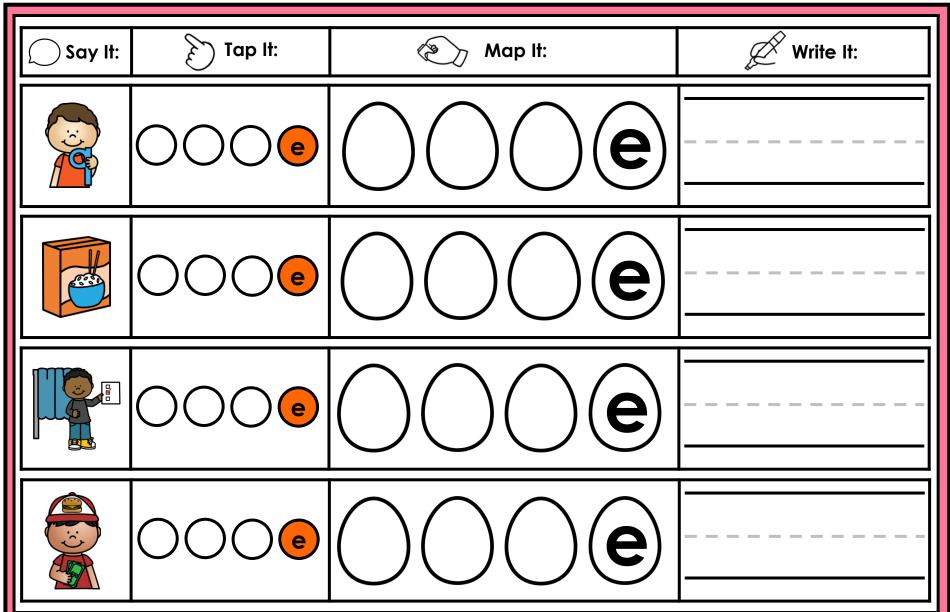

#### A NOTE FROM TARA WEST

Thanks for downloading my free Guided Phonics + Beyond supplemental packet: CVCE Themed 4-in-1 mats. This packet offers 400 say it, tap it, map it, write it mats. These mats can be used in multiple settings: whole-group instruction, small-group instruction, independent literacy center, and/or at-home supplement. Students will say the word, tap the sounds in the word, map the sounds with a hands-on item, and then write the matching word. If you have any additional questions as always, feel free to email me at