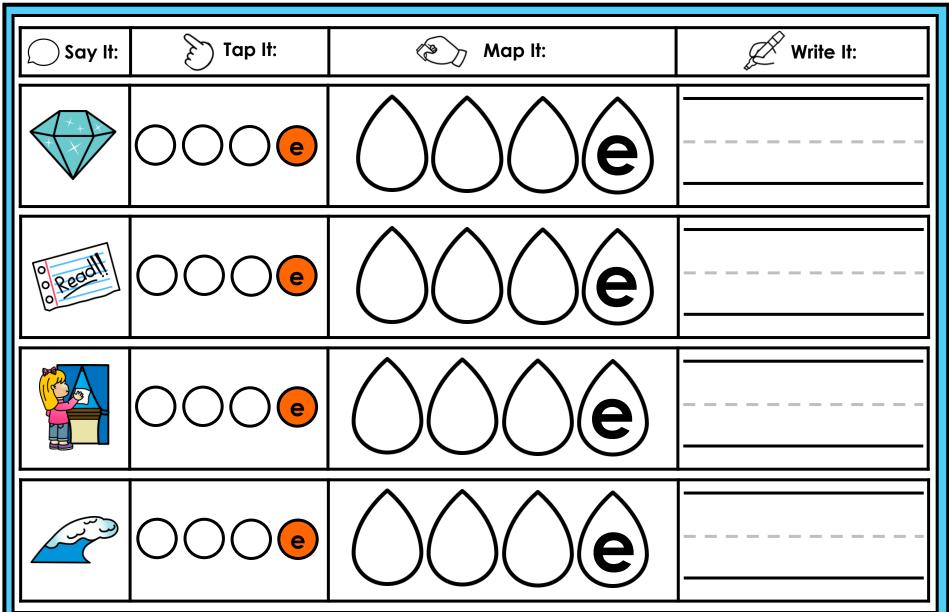

#### A NOTE FROM TARA WEST

Thanks for downloading my free Guided Phonics + Beyond supplemental packet: CVCE Themed 4-in-1 mats. This packet offers 400 say it, tap it, map it, write it mats. These mats can be used in multiple settings: whole-group instruction, small-group instruction, independent literacy center, and/or at-home supplement. Students will say the word, tap the sounds in the word, map the sounds with a hands-on item, and then write the matching word. If you have any additional questions as always, feel free to email me at