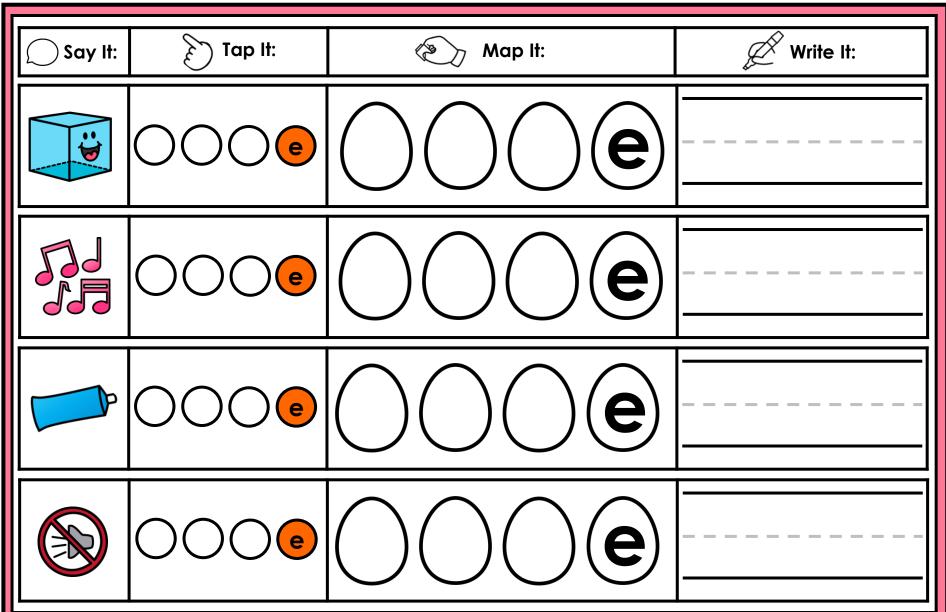

#### A NOTE FROM TARA WEST

Thanks for downloading my free Guided Phonics + Beyond supplemental packet: CVCE Themed 4-in-1 mats. This packet offers 400 say it, tap it, map it, write it mats. These mats can be used in multiple settings: whole-group instruction, small-group instruction, independent literacy center, and/or at-home supplement. Students will say the word, tap the sounds in the word, map the sounds with a hands-on item, and then write the matching word. If you have any additional questions as always, feel free to email me at