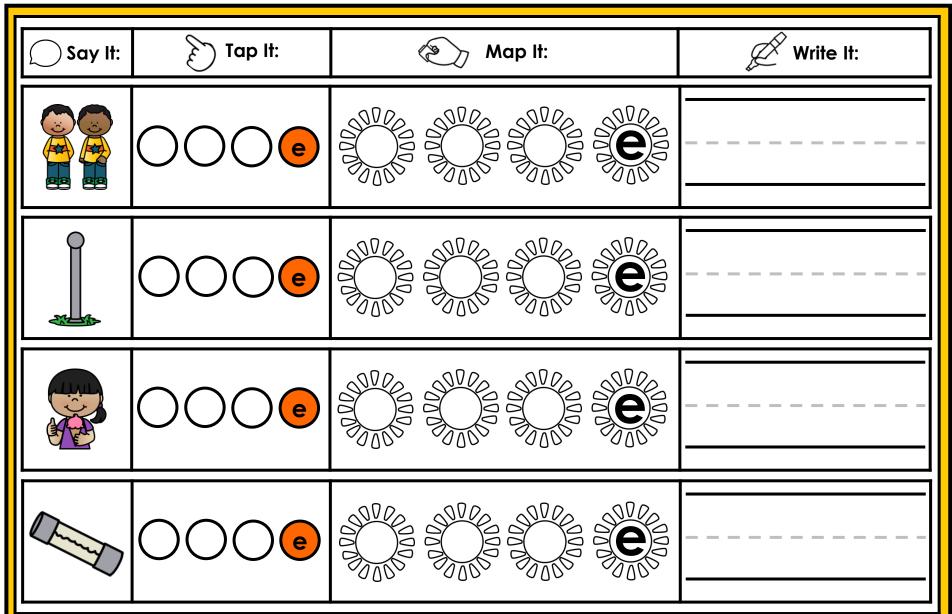

#### A NOTE FROM TARA WEST

Thanks for downloading my free Guided Phonics + Beyond supplemental packet: CVCE Themed 4-in-1 mats. This packet offers 400 say it, tap it, map it, write it mats. These mats can be used in multiple settings: whole-group instruction, small-group instruction, independent literacy center, and/or at-home supplement. Students will say the word, tap the sounds in the word, map the sounds with a hands-on item, and then write the matching word. If you have any additional questions as always, feel free to email me at