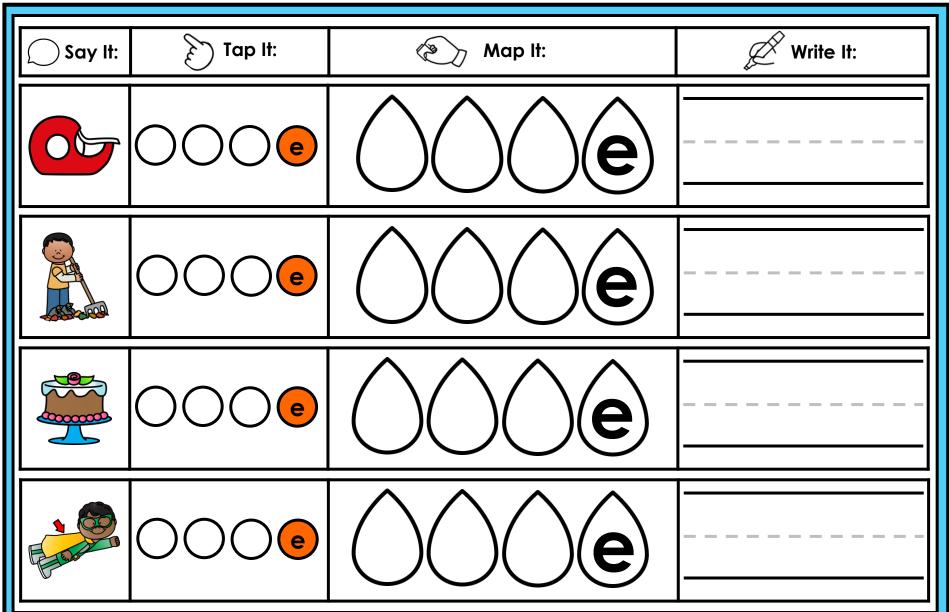

#### A NOTE FROM TARA WEST

Thanks for downloading my free Guided Phonics + Beyond supplemental packet: CVCE Themed 4-in-1 mats. This packet offers 400 say it, tap it, map it, write it mats. These mats can be used in multiple settings: whole-group instruction, small-group instruction, independent literacy center, and/or at-home supplement. Students will say the word, tap the sounds in the word, map the sounds with a hands-on item, and then write the matching word. If you have any additional questions as always, feel free to email me at