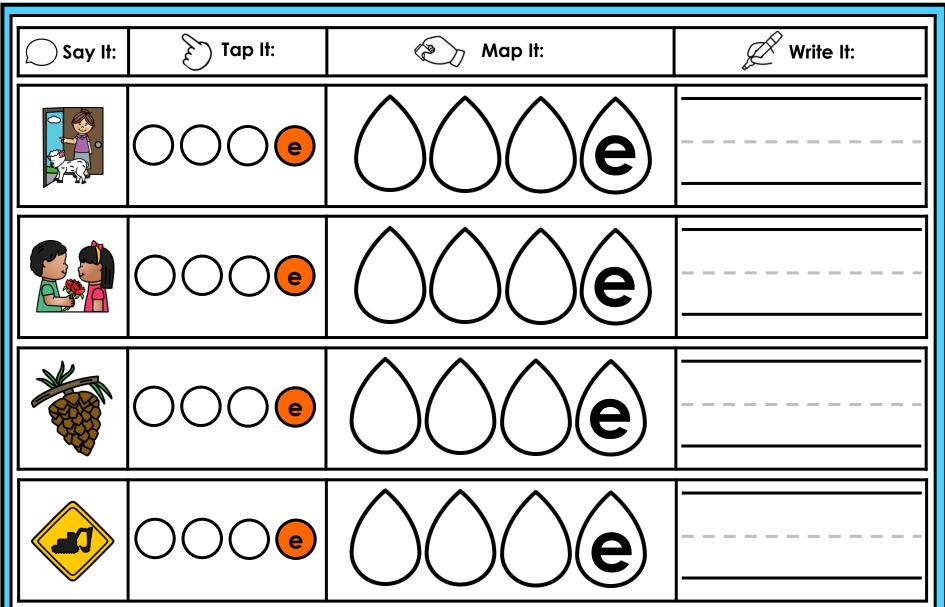

#### A NOTE FROM TARA WEST

Thanks for downloading my free Guided Phonics + Beyond supplemental packet: CVCE Themed 4-in-1 mats. This packet offers 400 say it, tap it, map it, write it mats. These mats can be used in multiple settings: whole-group instruction, small-group instruction, independent literacy center, and/or at-home supplement. Students will say the word, tap the sounds in the word, map the sounds with a hands-on item, and then write the matching word. If you have any additional questions as always, feel free to email me at