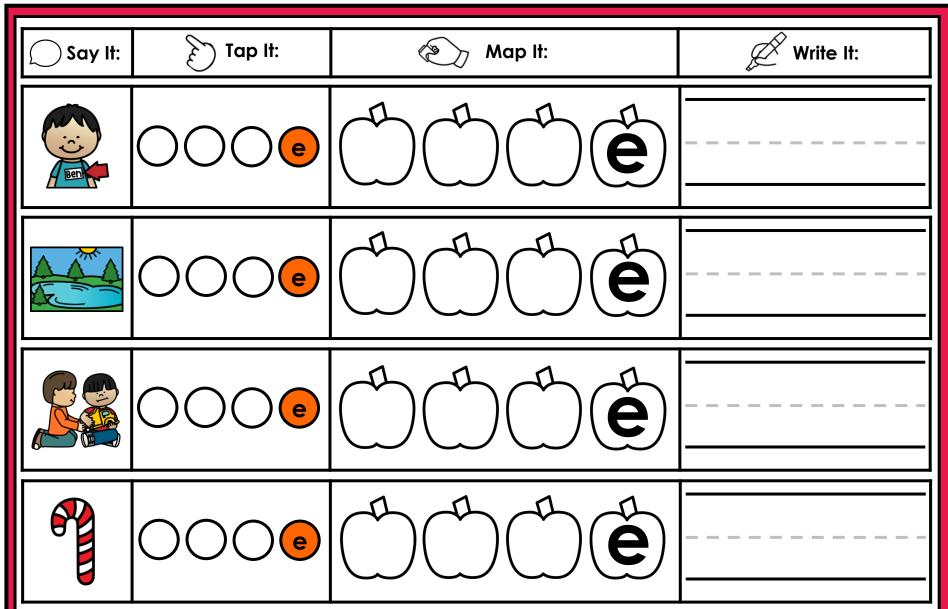

#### A NOTE FROM TARA WEST

Thanks for downloading my free Guided Phonics + Beyond supplemental packet: CVCE Themed 4-in-1 mats. This packet offers 400 say it, tap it, map it, write it mats. These mats can be used in multiple settings: whole-group instruction, small-group instruction, independent literacy center, and/or at-home supplement. Students will say the word, tap the sounds in the word, map the sounds with a hands-on item, and then write the matching word. If you have any additional questions as always, feel free to email me at