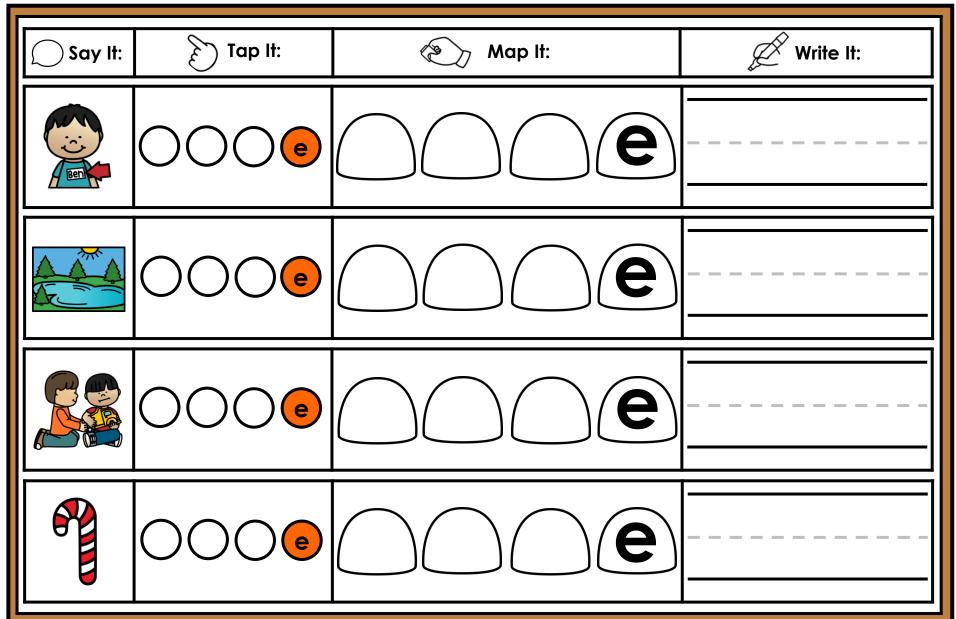

#### A NOTE FROM TARA WEST

Thanks for downloading my free Guided Phonics + Beyond supplemental packet: CVCE Themed 4-in-1 mats. This packet offers 400 say it, tap it, map it, write it mats. These mats can be used in multiple settings: whole-group instruction, small-group instruction, independent literacy center, and/or at-home supplement. Students will say the word, tap the sounds in the word, map the sounds with a hands-on item, and then write the matching word. If you have any additional questions as always, feel free to email me at