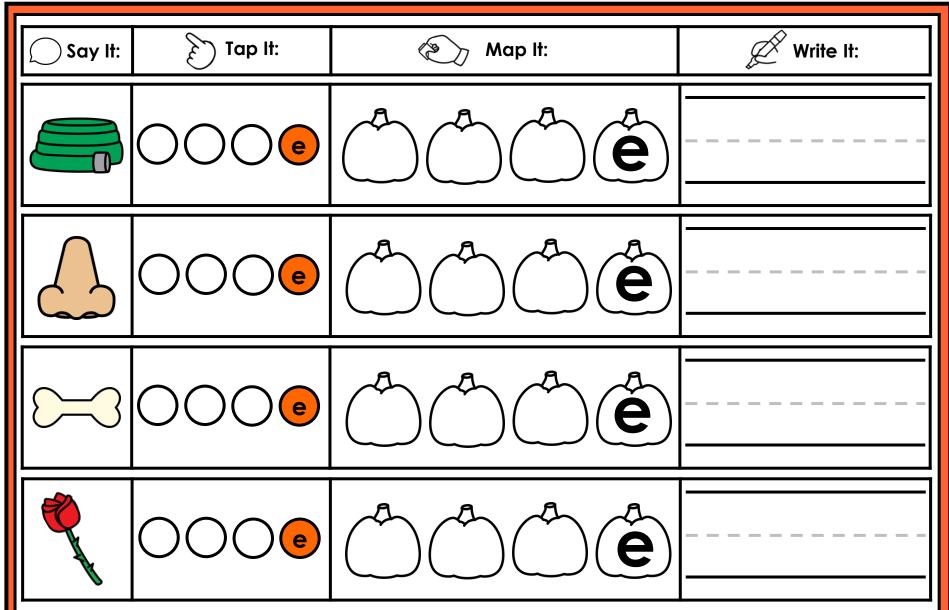

#### A NOTE FROM TARA WEST

Thanks for downloading my free Guided Phonics + Beyond supplemental packet: CVCE Themed 4-in-1 mats. This packet offers 400 say it, tap it, map it, write it mats. These mats can be used in multiple settings: whole-group instruction, small-group instruction, independent literacy center, and/or at-home supplement. Students will say the word, tap the sounds in the word, map the sounds with a hands-on item, and then write the matching word. If you have any additional questions as always, feel free to email me at