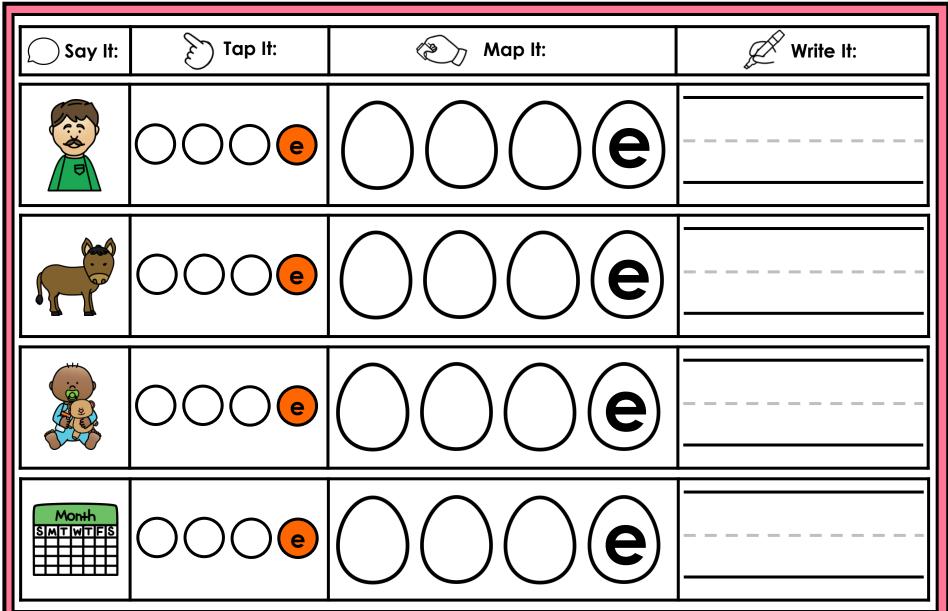

#### A NOTE FROM TARA WEST

Thanks for downloading my free Guided Phonics + Beyond supplemental packet: CVCE Themed 4-in-1 mats. This packet offers 400 say it, tap it, map it, write it mats. These mats can be used in multiple settings: whole-group instruction, small-group instruction, independent literacy center, and/or at-home supplement. Students will say the word, tap the sounds in the word, map the sounds with a hands-on item, and then write the matching word. If you have any additional questions as always, feel free to email me at