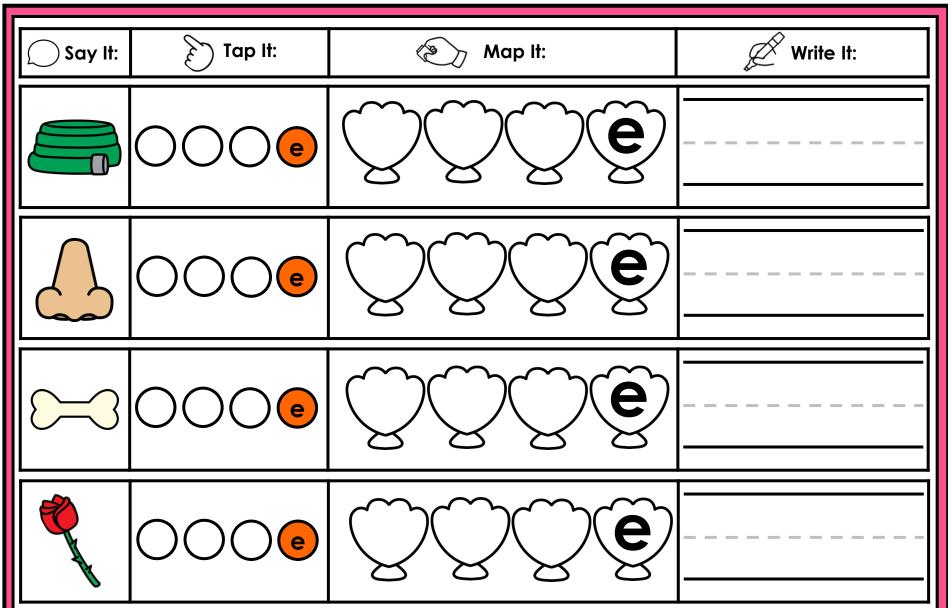

#### A NOTE FROM TARA WEST

Thanks for downloading my free Guided Phonics + Beyond supplemental packet: CVCE Themed 4-in-1 mats. This packet offers 400 say it, tap it, map it, write it mats. These mats can be used in multiple settings: whole-group instruction, small-group instruction, independent literacy center, and/or at-home supplement. Students will say the word, tap the sounds in the word, map the sounds with a hands-on item, and then write the matching word. If you have any additional questions as always, feel free to email me at