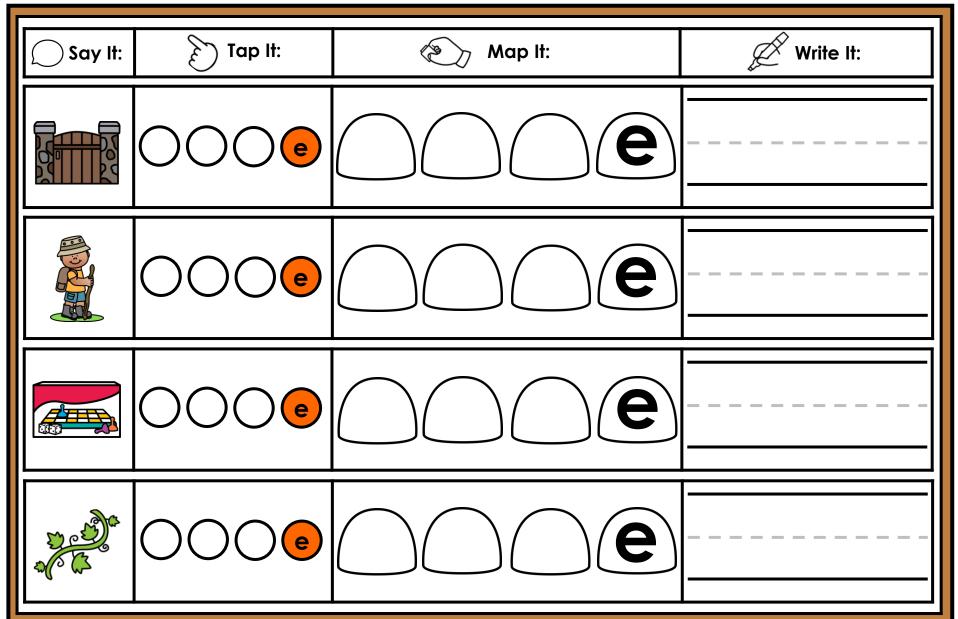

#### A NOTE FROM TARA WEST

Thanks for downloading my free Guided Phonics + Beyond supplemental packet: CVCE Themed 4-in-1 mats. This packet offers 400 say it, tap it, map it, write it mats. These mats can be used in multiple settings: whole-group instruction, small-group instruction, independent literacy center, and/or at-home supplement. Students will say the word, tap the sounds in the word, map the sounds with a hands-on item, and then write the matching word. If you have any additional questions as always, feel free to email me at