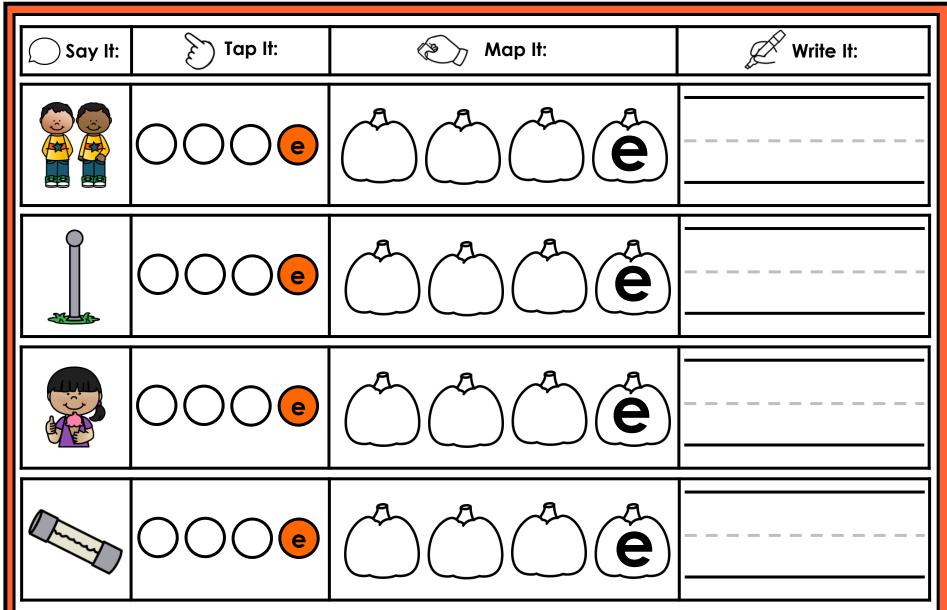

#### A NOTE FROM TARA WEST

Thanks for downloading my free Guided Phonics + Beyond supplemental packet: CVCE Themed 4-in-1 mats. This packet offers 400 say it, tap it, map it, write it mats. These mats can be used in multiple settings: whole-group instruction, small-group instruction, independent literacy center, and/or at-home supplement. Students will say the word, tap the sounds in the word, map the sounds with a hands-on item, and then write the matching word. If you have any additional questions as always, feel free to email me at