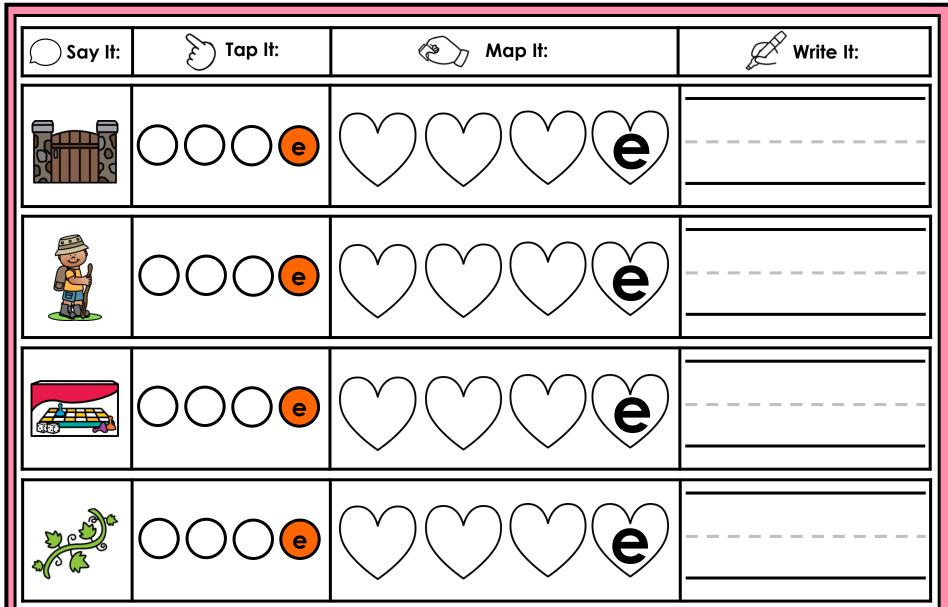

#### A NOTE FROM TARA WEST

Thanks for downloading my free Guided Phonics + Beyond supplemental packet: CVCE Themed 4-in-1 mats. This packet offers 400 say it, tap it, map it, write it mats. These mats can be used in multiple settings: whole-group instruction, small-group instruction, independent literacy center, and/or at-home supplement. Students will say the word, tap the sounds in the word, map the sounds with a hands-on item, and then write the matching word. If you have any additional questions as always, feel free to email me at