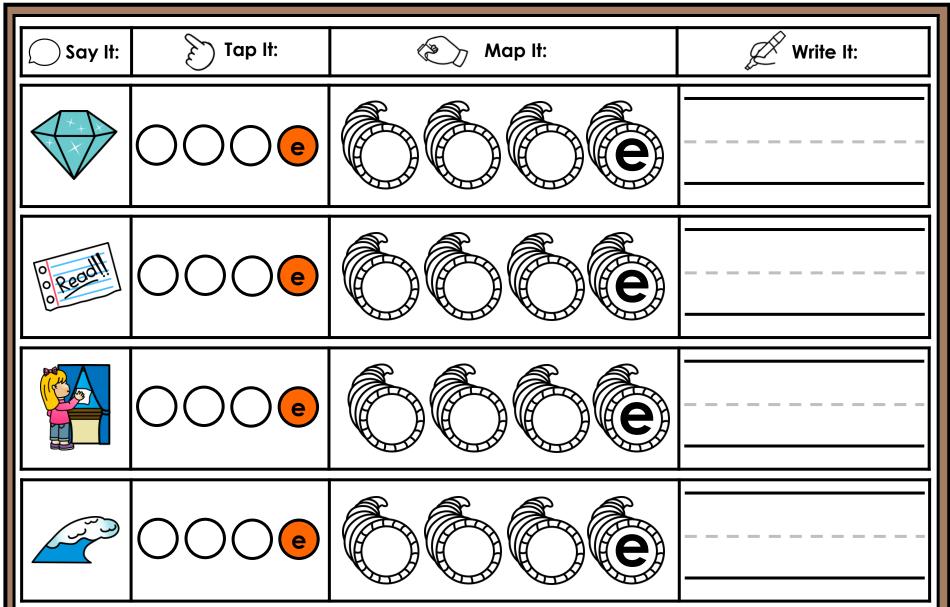

#### A NOTE FROM TARA WEST

Thanks for downloading my free Guided Phonics + Beyond supplemental packet: CVCE Themed 4-in-1 mats. This packet offers 400 say it, tap it, map it, write it mats. These mats can be used in multiple settings: whole-group instruction, small-group instruction, independent literacy center, and/or at-home supplement. Students will say the word, tap the sounds in the word, map the sounds with a hands-on item, and then write the matching word. If you have any additional questions as always, feel free to email me at