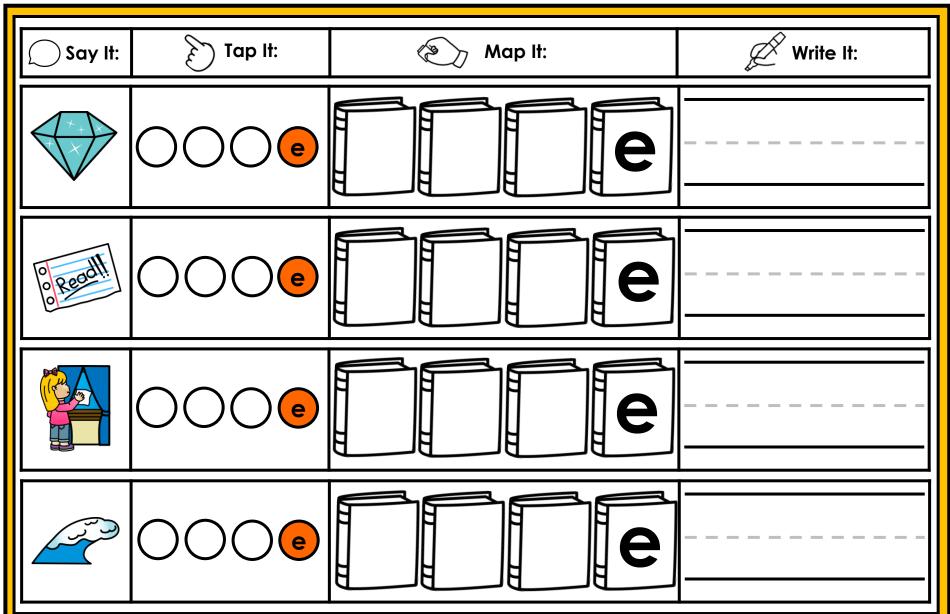

#### A NOTE FROM TARA WEST

Thanks for downloading my free Guided Phonics + Beyond supplemental packet: CVCE Themed 4-in-1 mats. This packet offers 400 say it, tap it, map it, write it mats. These mats can be used in multiple settings: whole-group instruction, small-group instruction, independent literacy center, and/or at-home supplement. Students will say the word, tap the sounds in the word, map the sounds with a hands-on item, and then write the matching word. If you have any additional questions as always, feel free to email me at