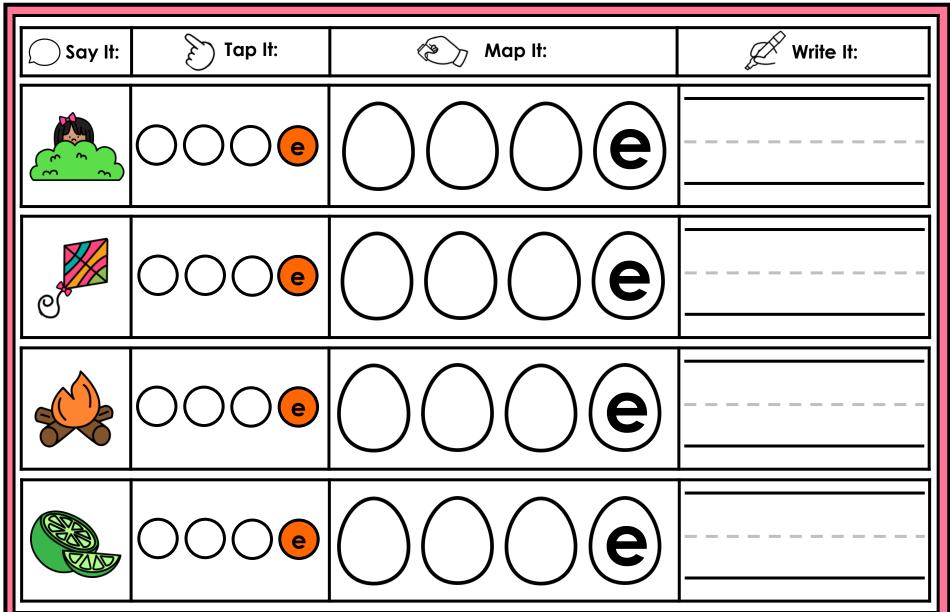

#### A NOTE FROM TARA WEST

Thanks for downloading my free Guided Phonics + Beyond supplemental packet: CVCE Themed 4-in-1 mats. This packet offers 400 say it, tap it, map it, write it mats. These mats can be used in multiple settings: whole-group instruction, small-group instruction, independent literacy center, and/or at-home supplement. Students will say the word, tap the sounds in the word, map the sounds with a hands-on item, and then write the matching word. If you have any additional questions as always, feel free to email me at