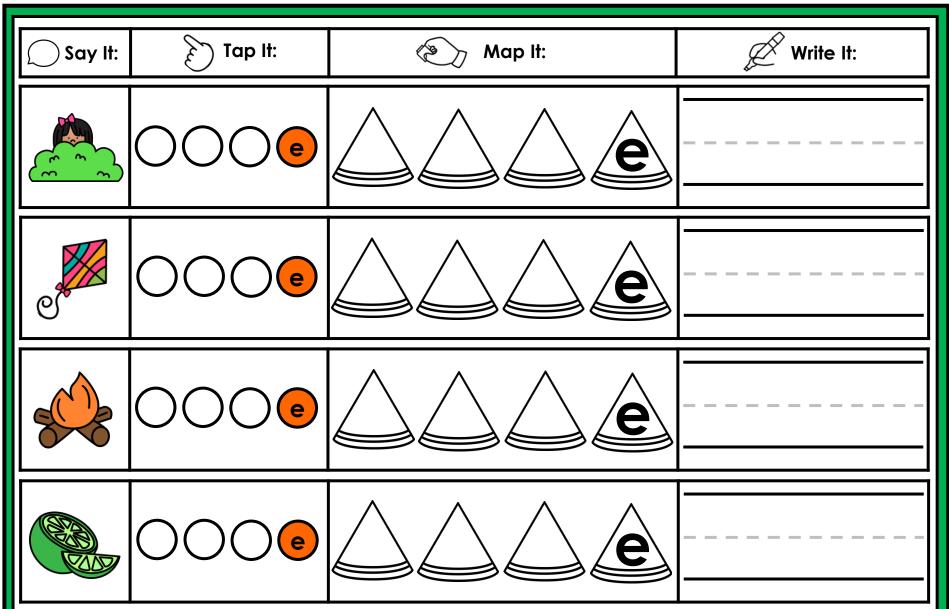

#### A NOTE FROM TARA WEST

Thanks for downloading my free Guided Phonics + Beyond supplemental packet: CVCE Themed 4-in-1 mats. This packet offers 400 say it, tap it, map it, write it mats. These mats can be used in multiple settings: whole-group instruction, small-group instruction, independent literacy center, and/or at-home supplement. Students will say the word, tap the sounds in the word, map the sounds with a hands-on item, and then write the matching word. If you have any additional questions as always, feel free to email me at