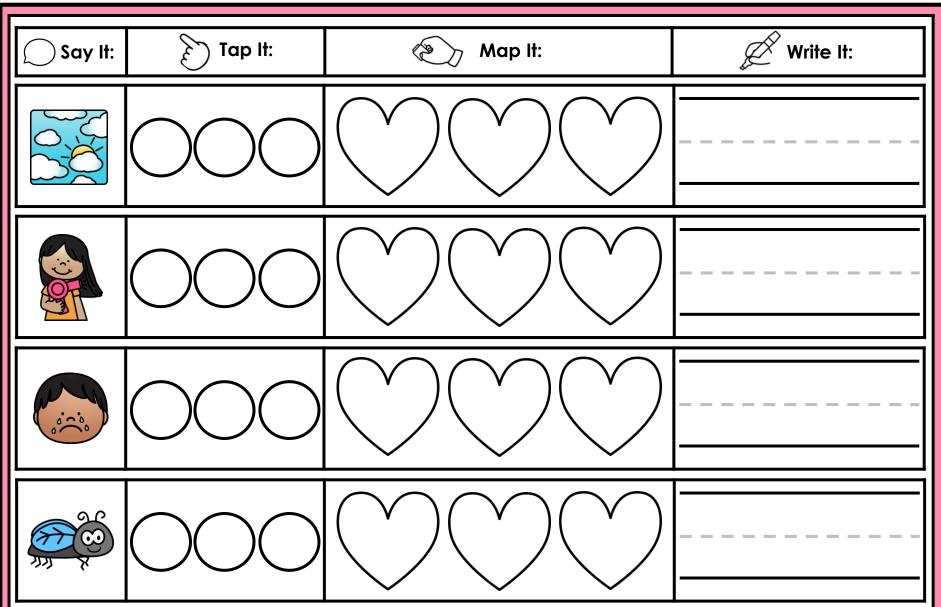

#### A NOTE FROM TARA WEST

Thanks for downloading my free Guided Phonics + Beyond supplemental packet: CVCE Themed 4-in-1 mats. This packet offers 400 say it, tap it, map it, write it mats. These mats can be used in multiple settings: whole-group instruction, small-group instruction, independent literacy center, and/or at-home supplement. Students will say the word, tap the sounds in the word, map the sounds with a hands-on item, and then write the matching word. If you have any additional questions as always, feel free to email me at