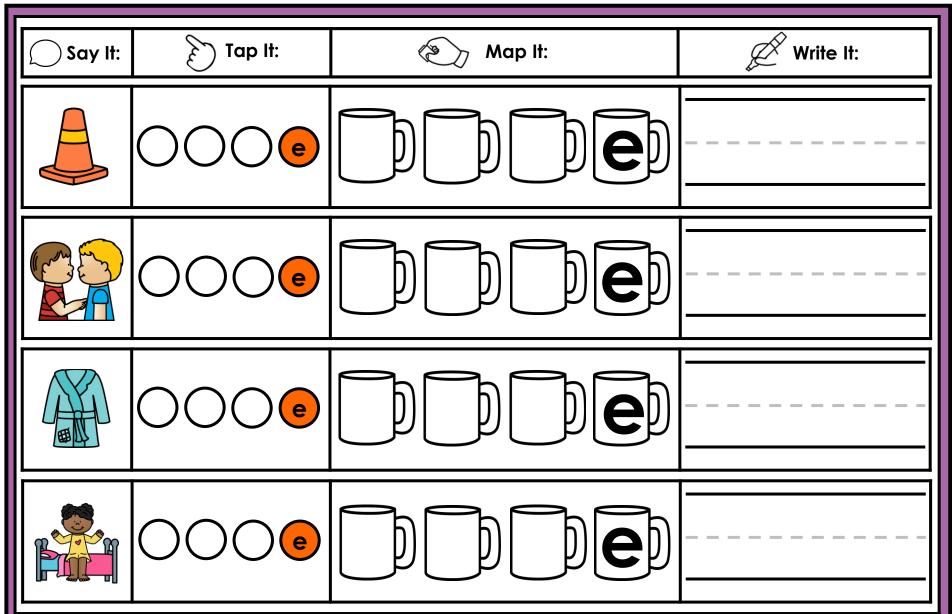

#### A NOTE FROM TARA WEST

Thanks for downloading my free Guided Phonics + Beyond supplemental packet: CVCE Themed 4-in-1 mats. This packet offers 400 say it, tap it, map it, write it mats. These mats can be used in multiple settings: whole-group instruction, small-group instruction, independent literacy center, and/or at-home supplement. Students will say the word, tap the sounds in the word, map the sounds with a hands-on item, and then write the matching word. If you have any additional questions as always, feel free to email me at