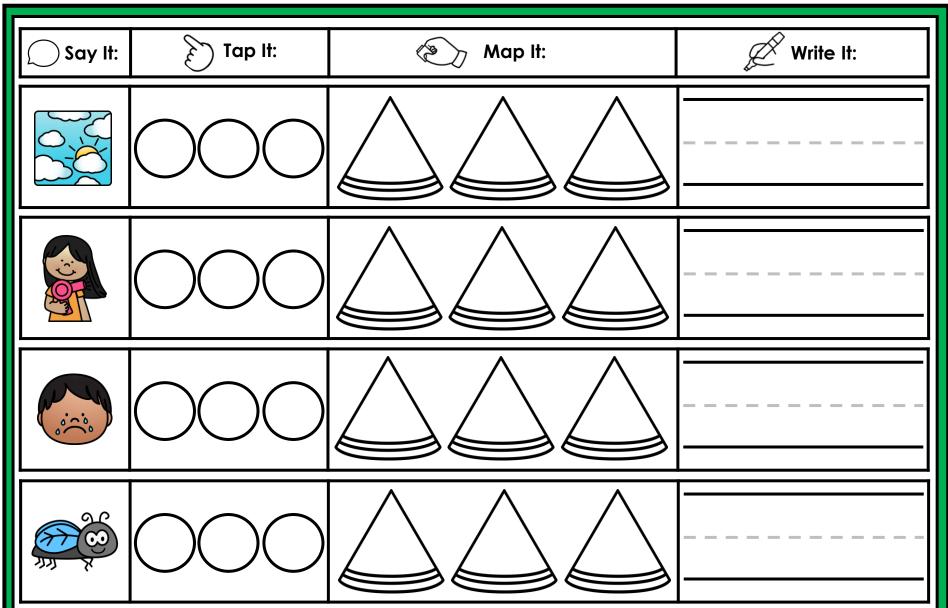

#### A NOTE FROM TARA WEST

Thanks for downloading my free Guided Phonics + Beyond supplemental packet: CVCE Themed 4-in-1 mats. This packet offers 400 say it, tap it, map it, write it mats. These mats can be used in multiple settings: whole-group instruction, small-group instruction, independent literacy center, and/or at-home supplement. Students will say the word, tap the sounds in the word, map the sounds with a hands-on item, and then write the matching word. If you have any additional questions as always, feel free to email me at