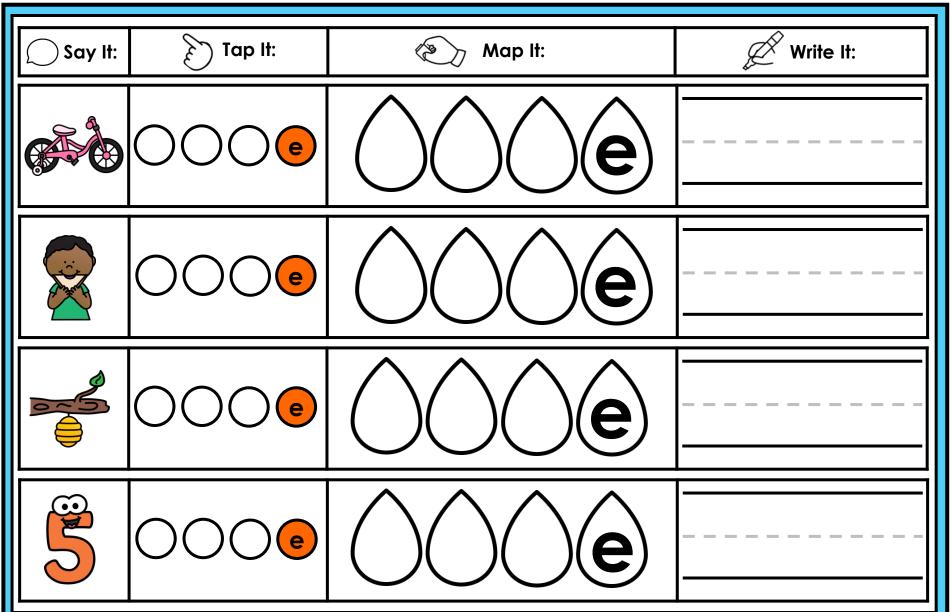

#### A NOTE FROM TARA WEST

Thanks for downloading my free Guided Phonics + Beyond supplemental packet: CVCE Themed 4-in-1 mats. This packet offers 400 say it, tap it, map it, write it mats. These mats can be used in multiple settings: whole-group instruction, small-group instruction, independent literacy center, and/or at-home supplement. Students will say the word, tap the sounds in the word, map the sounds with a hands-on item, and then write the matching word. If you have any additional questions as always, feel free to email me at