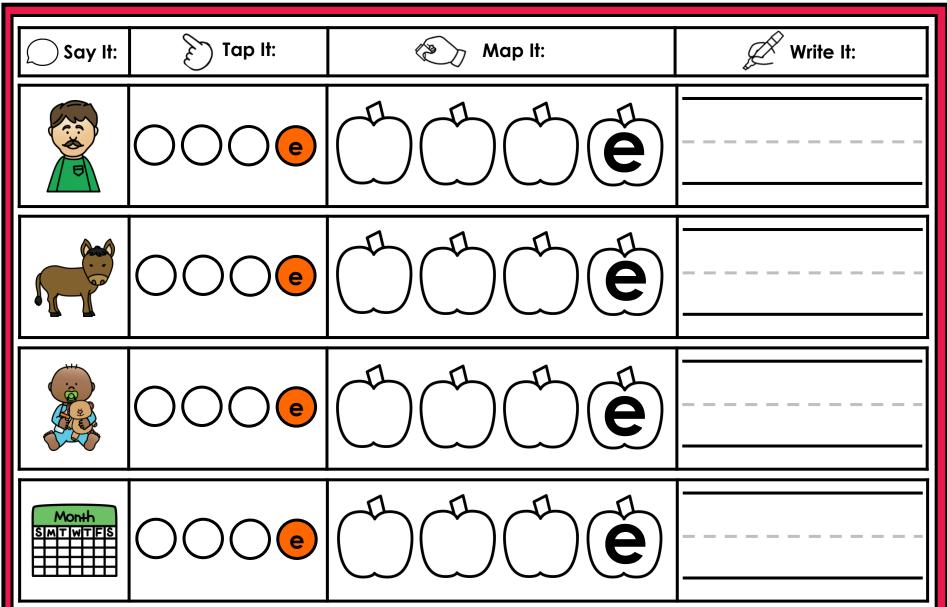

#### A NOTE FROM TARA WEST

Thanks for downloading my free Guided Phonics + Beyond supplemental packet: CVCE Themed 4-in-1 mats. This packet offers 400 say it, tap it, map it, write it mats. These mats can be used in multiple settings: whole-group instruction, small-group instruction, independent literacy center, and/or at-home supplement. Students will say the word, tap the sounds in the word, map the sounds with a hands-on item, and then write the matching word. If you have any additional questions as always, feel free to email me at