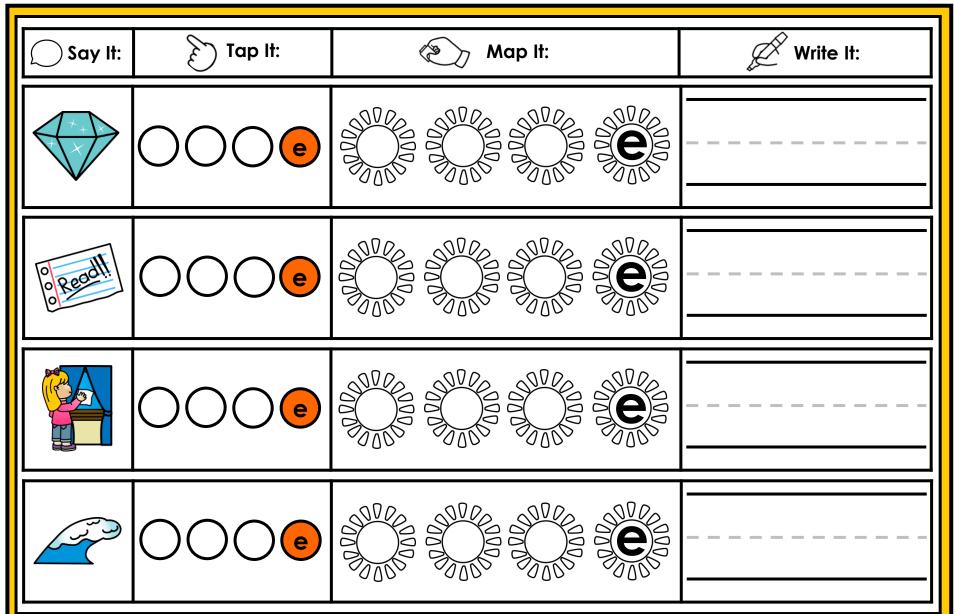

#### A NOTE FROM TARA WEST

Thanks for downloading my free Guided Phonics + Beyond supplemental packet: CVCE Themed 4-in-1 mats. This packet offers 400 say it, tap it, map it, write it mats. These mats can be used in multiple settings: whole-group instruction, small-group instruction, independent literacy center, and/or at-home supplement. Students will say the word, tap the sounds in the word, map the sounds with a hands-on item, and then write the matching word. If you have any additional questions as always, feel free to email me at