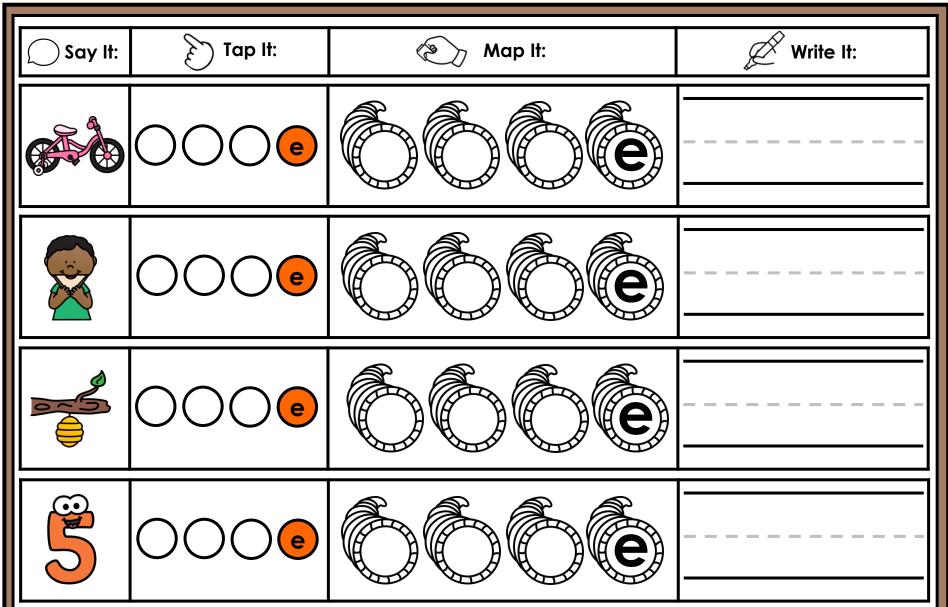

#### A NOTE FROM TARA WEST

Thanks for downloading my free Guided Phonics + Beyond supplemental packet: CVCE Themed 4-in-1 mats. This packet offers 400 say it, tap it, map it, write it mats. These mats can be used in multiple settings: whole-group instruction, small-group instruction, independent literacy center, and/or at-home supplement. Students will say the word, tap the sounds in the word, map the sounds with a hands-on item, and then write the matching word. If you have any additional questions as always, feel free to email me at