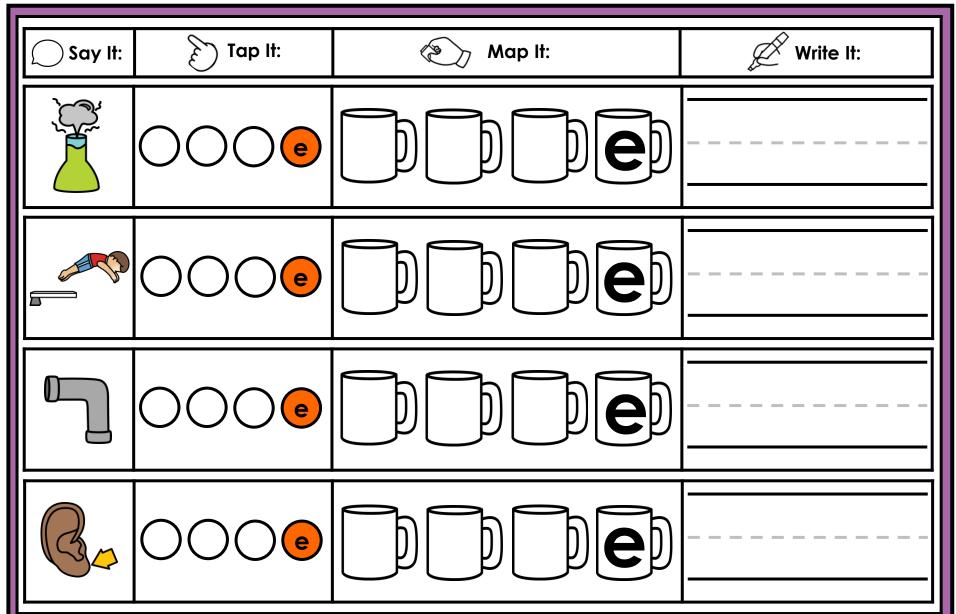

#### A NOTE FROM TARA WEST

Thanks for downloading my free Guided Phonics + Beyond supplemental packet: CVCE Themed 4-in-1 mats. This packet offers 400 say it, tap it, map it, write it mats. These mats can be used in multiple settings: whole-group instruction, small-group instruction, independent literacy center, and/or at-home supplement. Students will say the word, tap the sounds in the word, map the sounds with a hands-on item, and then write the matching word. If you have any additional questions as always, feel free to email me at