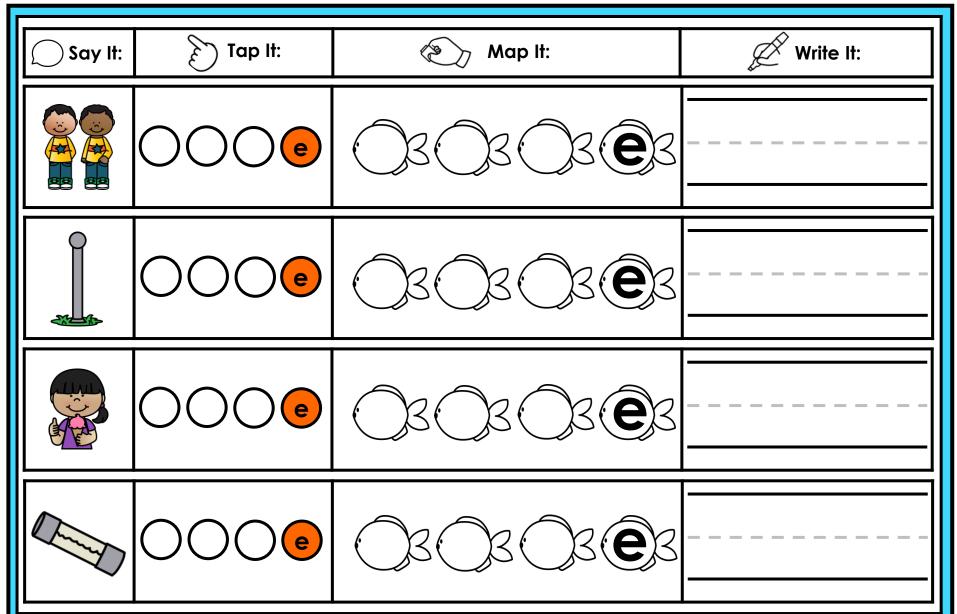

#### A NOTE FROM TARA WEST

Thanks for downloading my free Guided Phonics + Beyond supplemental packet: CVCE Themed 4-in-1 mats. This packet offers 400 say it, tap it, map it, write it mats. These mats can be used in multiple settings: whole-group instruction, small-group instruction, independent literacy center, and/or at-home supplement. Students will say the word, tap the sounds in the word, map the sounds with a hands-on item, and then write the matching word. If you have any additional questions as always, feel free to email me at