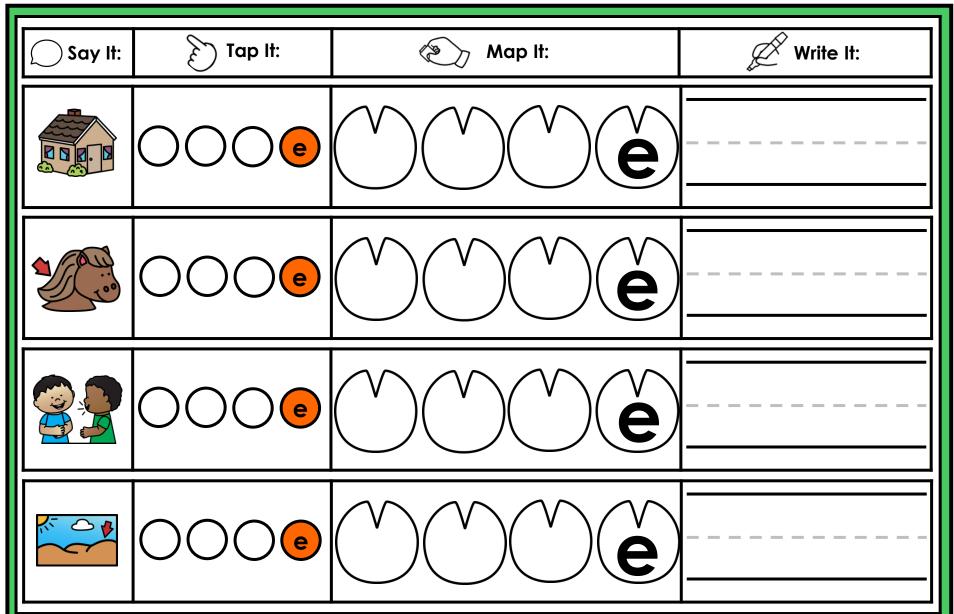

#### A NOTE FROM TARA WEST

Thanks for downloading my free Guided Phonics + Beyond supplemental packet: CVCE Themed 4-in-1 mats. This packet offers 400 say it, tap it, map it, write it mats. These mats can be used in multiple settings: whole-group instruction, small-group instruction, independent literacy center, and/or at-home supplement. Students will say the word, tap the sounds in the word, map the sounds with a hands-on item, and then write the matching word. If you have any additional questions as always, feel free to email me at