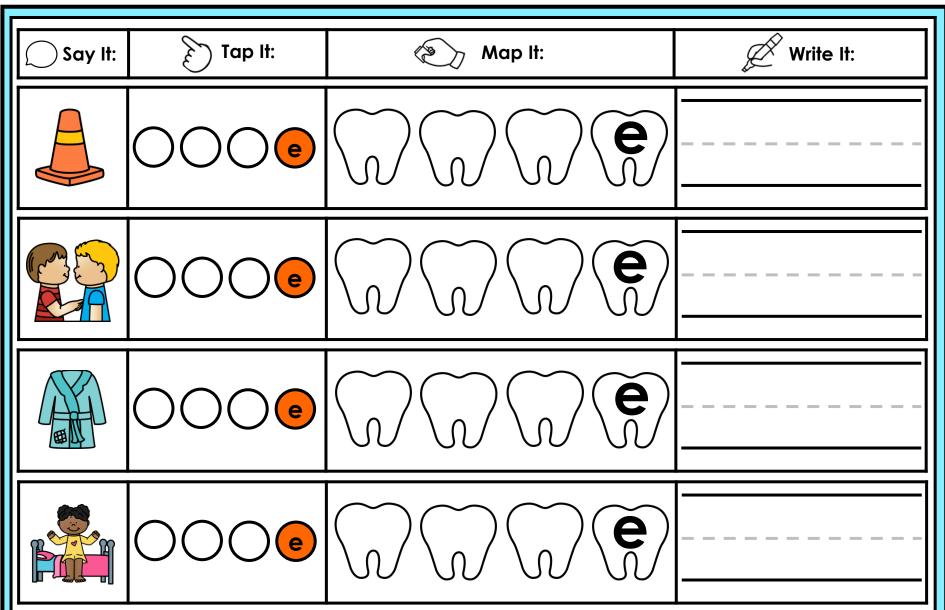

#### A NOTE FROM TARA WEST

Thanks for downloading my free Guided Phonics + Beyond supplemental packet: CVCE Themed 4-in-1 mats. This packet offers 400 say it, tap it, map it, write it mats. These mats can be used in multiple settings: whole-group instruction, small-group instruction, independent literacy center, and/or at-home supplement. Students will say the word, tap the sounds in the word, map the sounds with a hands-on item, and then write the matching word. If you have any additional questions as always, feel free to email me at