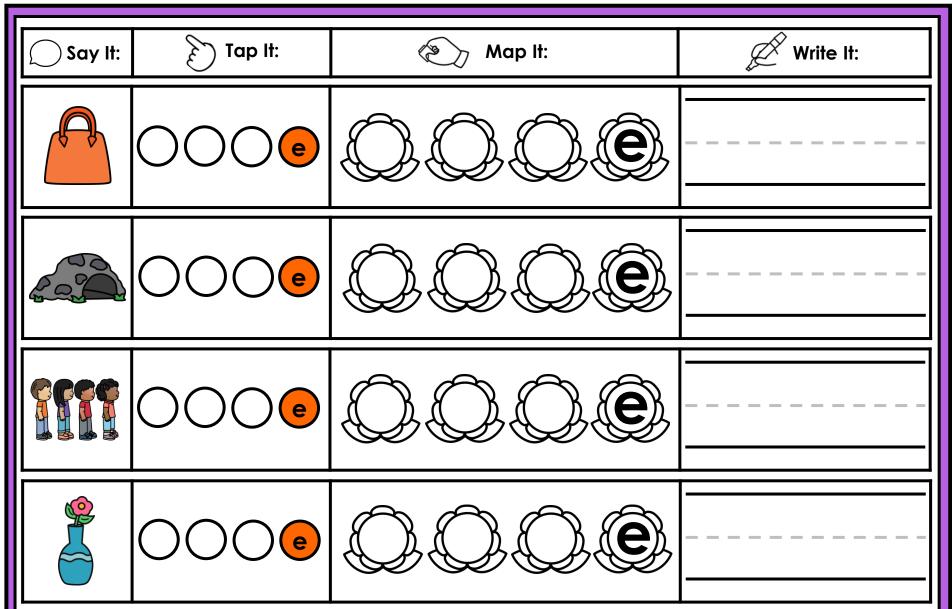

#### A NOTE FROM TARA WEST

Thanks for downloading my free Guided Phonics + Beyond supplemental packet: CVCE Themed 4-in-1 mats. This packet offers 400 say it, tap it, map it, write it mats. These mats can be used in multiple settings: whole-group instruction, small-group instruction, independent literacy center, and/or at-home supplement. Students will say the word, tap the sounds in the word, map the sounds with a hands-on item, and then write the matching word. If you have any additional questions as always, feel free to email me at