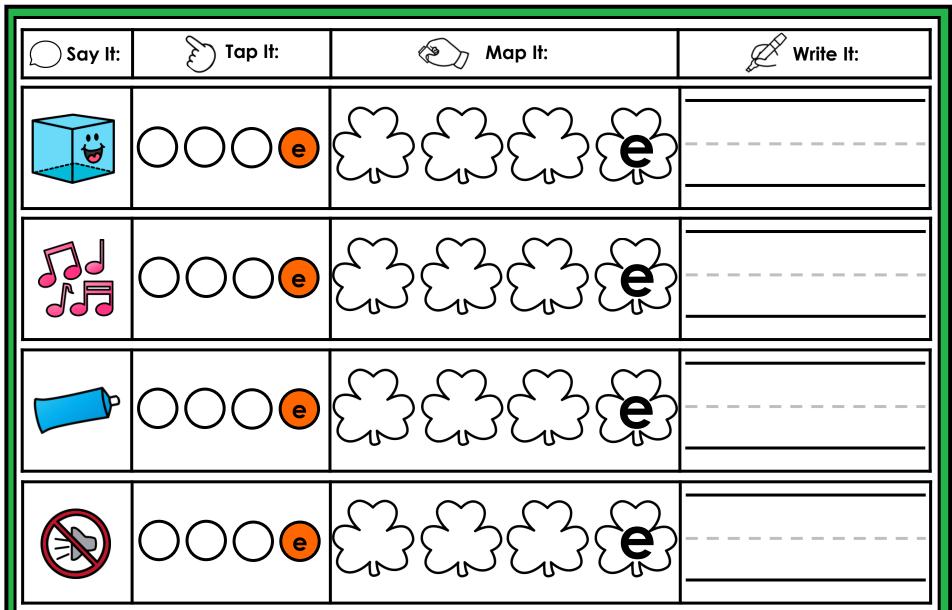

#### A NOTE FROM TARA WEST

Thanks for downloading my free Guided Phonics + Beyond supplemental packet: CVCE Themed 4-in-1 mats. This packet offers 400 say it, tap it, map it, write it mats. These mats can be used in multiple settings: whole-group instruction, small-group instruction, independent literacy center, and/or at-home supplement. Students will say the word, tap the sounds in the word, map the sounds with a hands-on item, and then write the matching word. If you have any additional questions as always, feel free to email me at