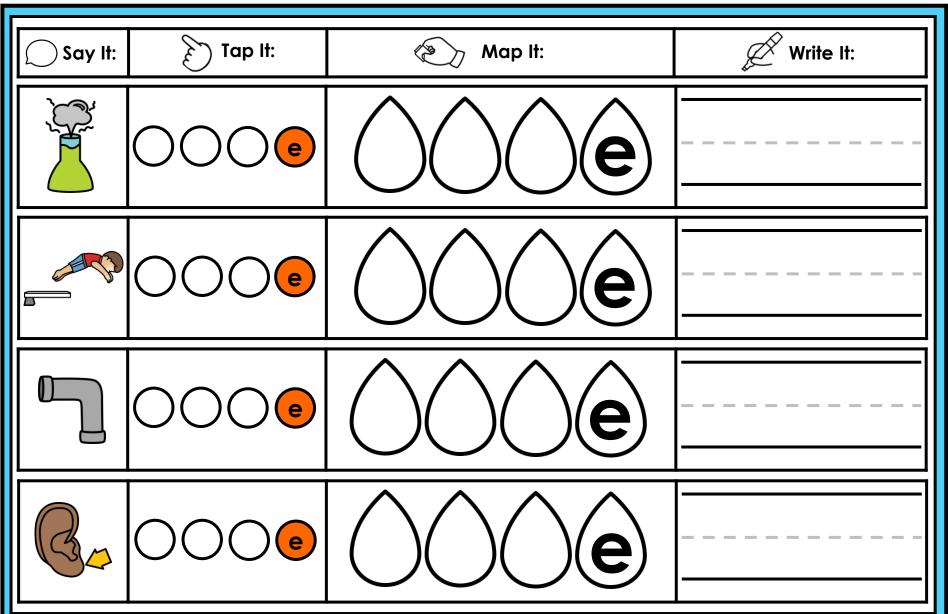

#### A NOTE FROM TARA WEST

Thanks for downloading my free Guided Phonics + Beyond supplemental packet: CVCE Themed 4-in-1 mats. This packet offers 400 say it, tap it, map it, write it mats. These mats can be used in multiple settings: whole-group instruction, small-group instruction, independent literacy center, and/or at-home supplement. Students will say the word, tap the sounds in the word, map the sounds with a hands-on item, and then write the matching word. If you have any additional questions as always, feel free to email me at