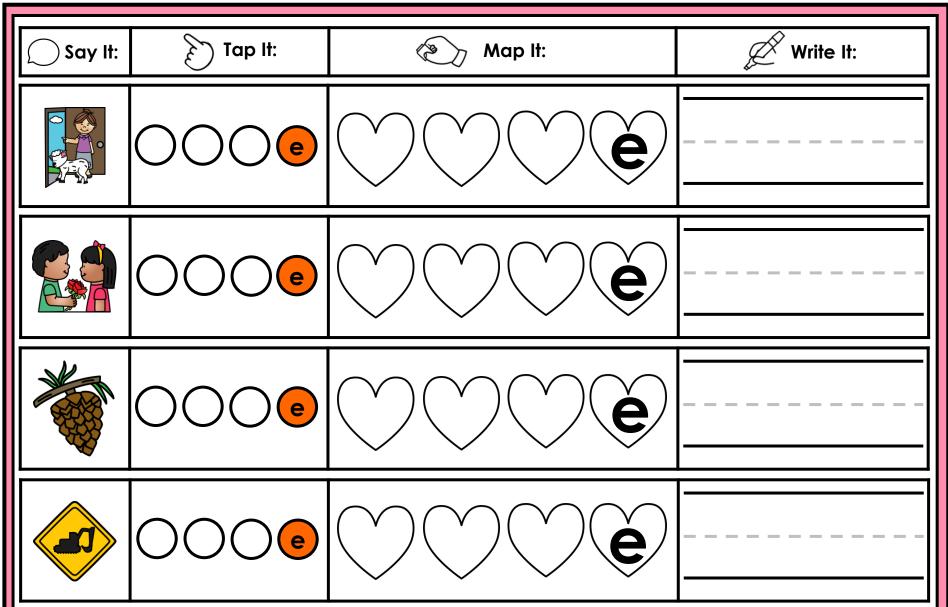

#### A NOTE FROM TARA WEST

Thanks for downloading my free Guided Phonics + Beyond supplemental packet: CVCE Themed 4-in-1 mats. This packet offers 400 say it, tap it, map it, write it mats. These mats can be used in multiple settings: whole-group instruction, small-group instruction, independent literacy center, and/or at-home supplement. Students will say the word, tap the sounds in the word, map the sounds with a hands-on item, and then write the matching word. If you have any additional questions as always, feel free to email me at