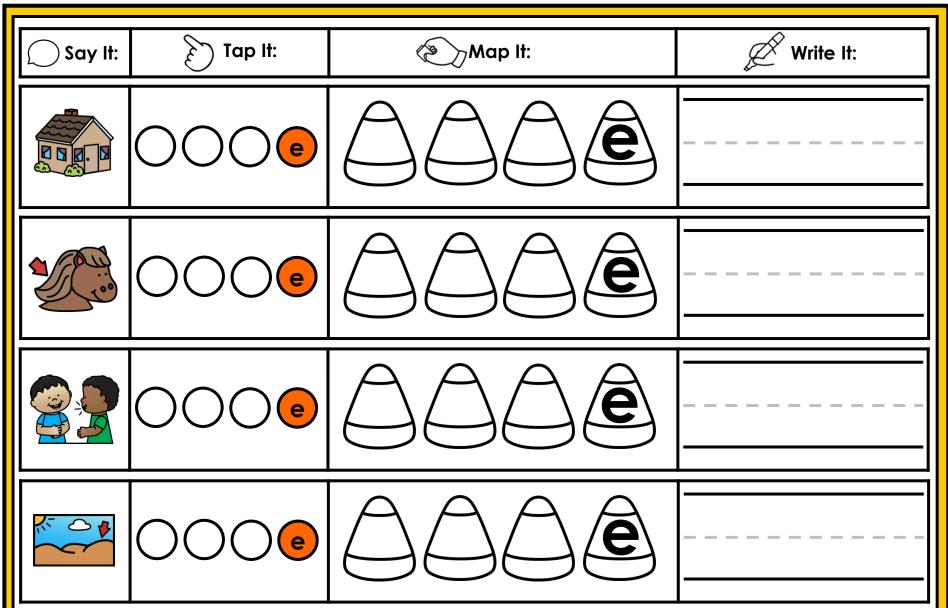

#### A NOTE FROM TARA WEST

Thanks for downloading my free Guided Phonics + Beyond supplemental packet: CVCE Themed 4-in-1 mats. This packet offers 400 say it, tap it, map it, write it mats. These mats can be used in multiple settings: whole-group instruction, small-group instruction, independent literacy center, and/or at-home supplement. Students will say the word, tap the sounds in the word, map the sounds with a hands-on item, and then write the matching word. If you have any additional questions as always, feel free to email me at