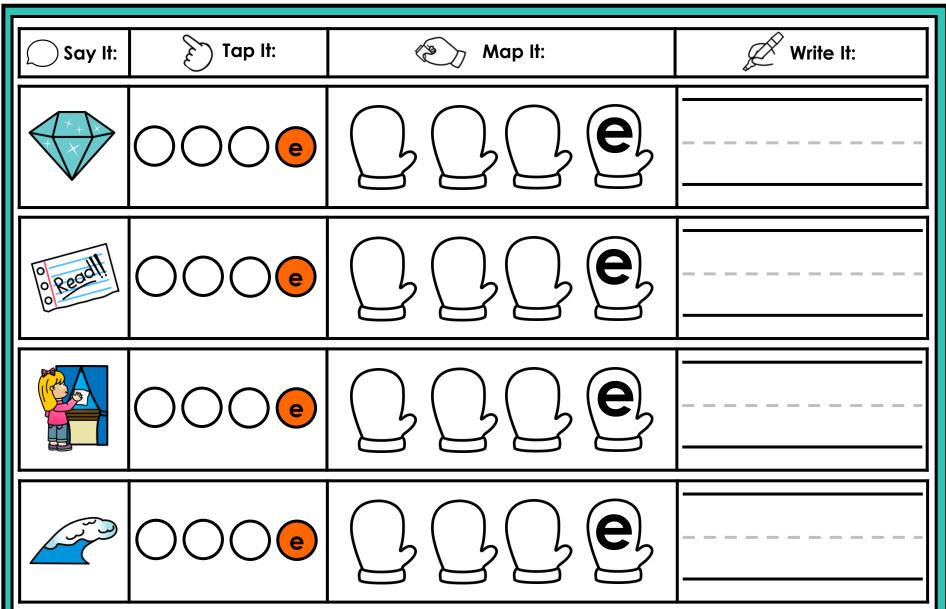

#### A NOTE FROM TARA WEST

Thanks for downloading my free Guided Phonics + Beyond supplemental packet: CVCE Themed 4-in-1 mats. This packet offers 400 say it, tap it, map it, write it mats. These mats can be used in multiple settings: whole-group instruction, small-group instruction, independent literacy center, and/or at-home supplement. Students will say the word, tap the sounds in the word, map the sounds with a hands-on item, and then write the matching word. If you have any additional questions as always, feel free to email me at