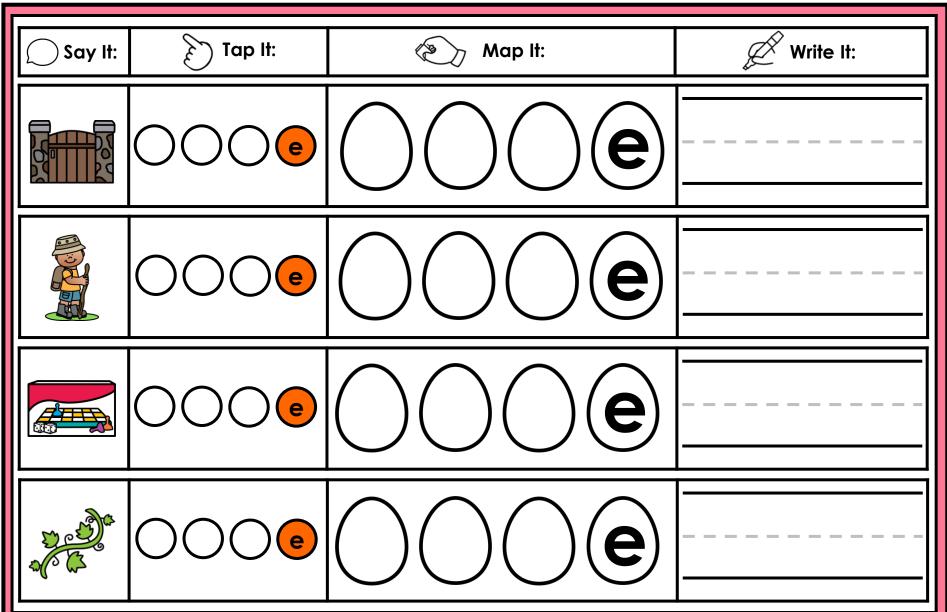

#### A NOTE FROM TARA WEST

Thanks for downloading my free Guided Phonics + Beyond supplemental packet: CVCE Themed 4-in-1 mats. This packet offers 400 say it, tap it, map it, write it mats. These mats can be used in multiple settings: whole-group instruction, small-group instruction, independent literacy center, and/or at-home supplement. Students will say the word, tap the sounds in the word, map the sounds with a hands-on item, and then write the matching word. If you have any additional questions as always, feel free to email me at