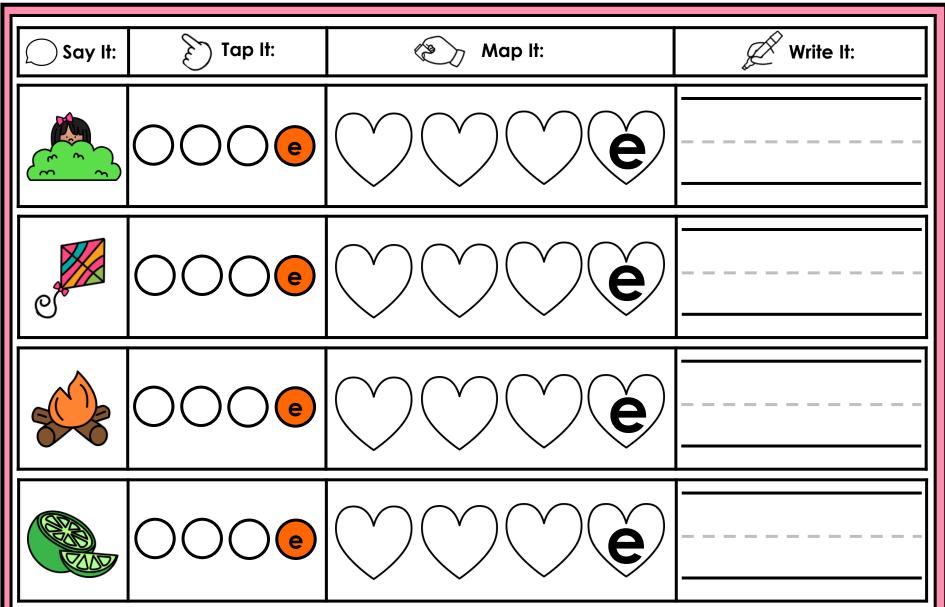

#### A NOTE FROM TARA WEST

Thanks for downloading my free Guided Phonics + Beyond supplemental packet: CVCE Themed 4-in-1 mats. This packet offers 400 say it, tap it, map it, write it mats. These mats can be used in multiple settings: whole-group instruction, small-group instruction, independent literacy center, and/or at-home supplement. Students will say the word, tap the sounds in the word, map the sounds with a hands-on item, and then write the matching word. If you have any additional questions as always, feel free to email me at