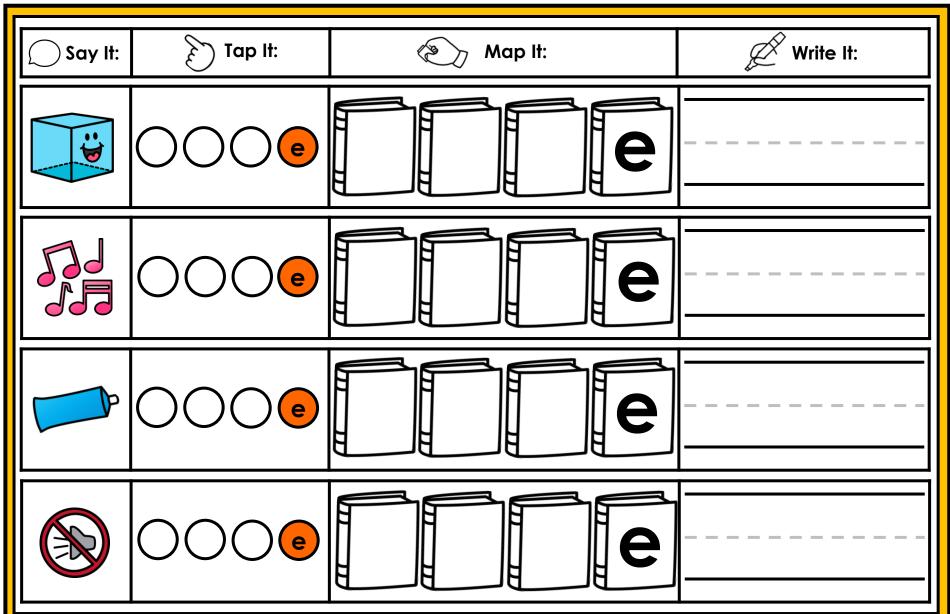

#### A NOTE FROM TARA WEST

Thanks for downloading my free Guided Phonics + Beyond supplemental packet: CVCE Themed 4-in-1 mats. This packet offers 400 say it, tap it, map it, write it mats. These mats can be used in multiple settings: whole-group instruction, small-group instruction, independent literacy center, and/or at-home supplement. Students will say the word, tap the sounds in the word, map the sounds with a hands-on item, and then write the matching word. If you have any additional questions as always, feel free to email me at