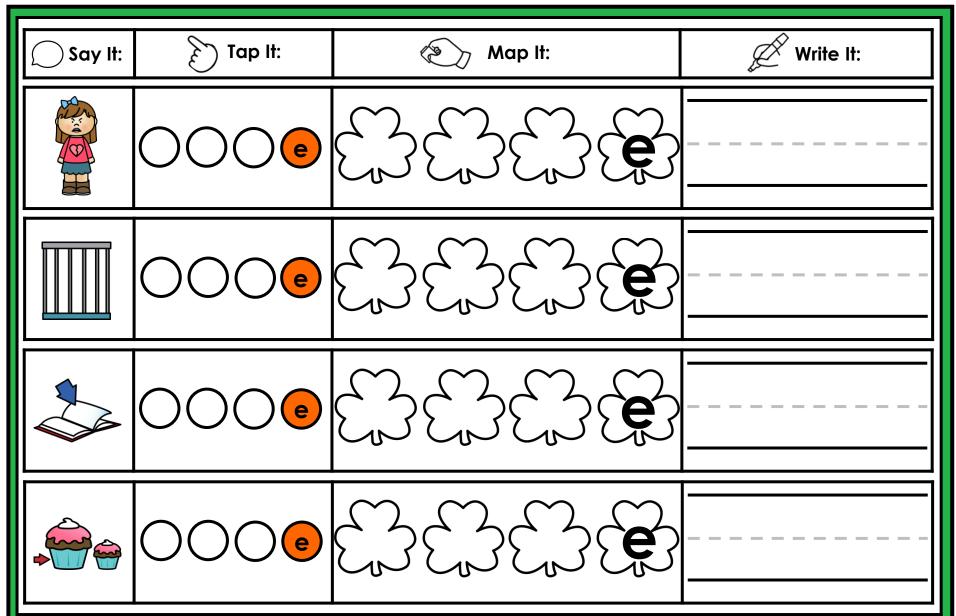

#### A NOTE FROM TARA WEST

Thanks for downloading my free Guided Phonics + Beyond supplemental packet: CVCE Themed 4-in-1 mats. This packet offers 400 say it, tap it, map it, write it mats. These mats can be used in multiple settings: whole-group instruction, small-group instruction, independent literacy center, and/or at-home supplement. Students will say the word, tap the sounds in the word, map the sounds with a hands-on item, and then write the matching word. If you have any additional questions as always, feel free to email me at