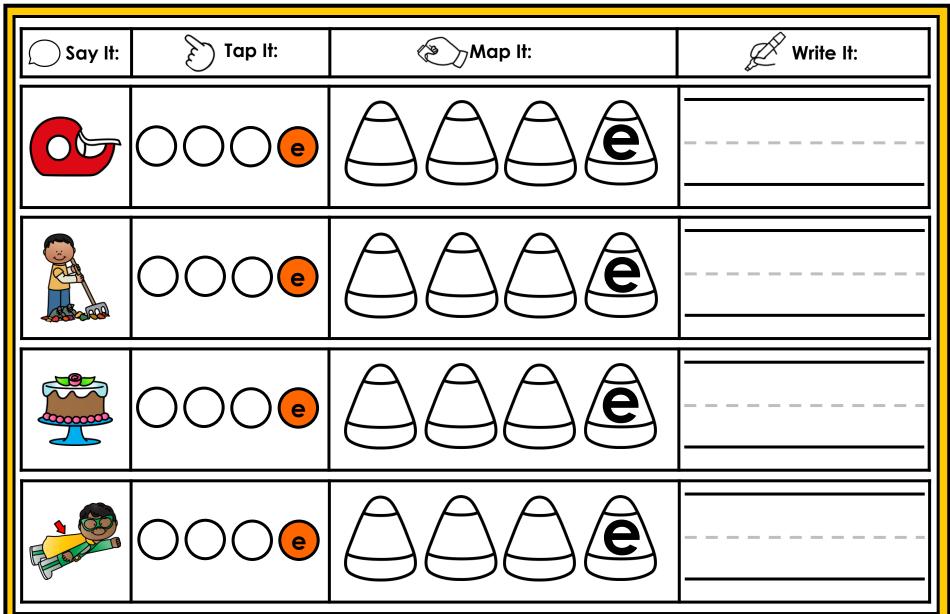

#### A NOTE FROM TARA WEST

Thanks for downloading my free Guided Phonics + Beyond supplemental packet: CVCE Themed 4-in-1 mats. This packet offers 400 say it, tap it, map it, write it mats. These mats can be used in multiple settings: whole-group instruction, small-group instruction, independent literacy center, and/or at-home supplement. Students will say the word, tap the sounds in the word, map the sounds with a hands-on item, and then write the matching word. If you have any additional questions as always, feel free to email me at