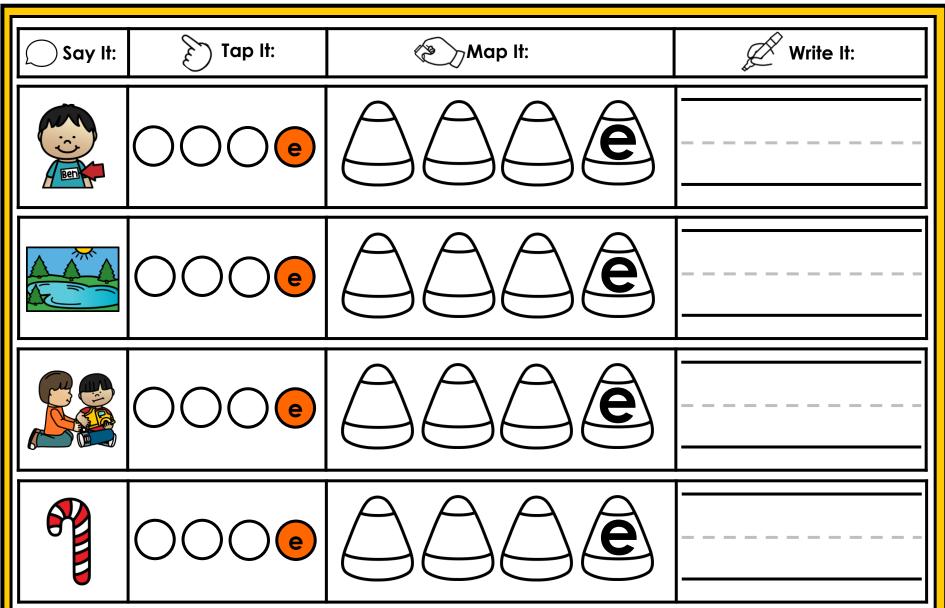

#### A NOTE FROM TARA WEST

Thanks for downloading my free Guided Phonics + Beyond supplemental packet: CVCE Themed 4-in-1 mats. This packet offers 400 say it, tap it, map it, write it mats. These mats can be used in multiple settings: whole-group instruction, small-group instruction, independent literacy center, and/or at-home supplement. Students will say the word, tap the sounds in the word, map the sounds with a hands-on item, and then write the matching word. If you have any additional questions as always, feel free to email me at