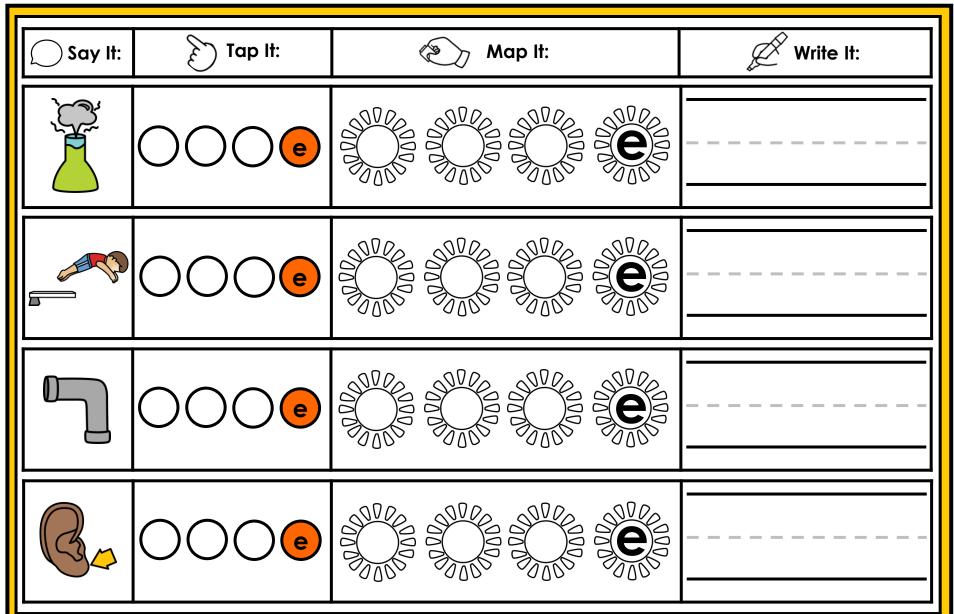

#### A NOTE FROM TARA WEST

Thanks for downloading my free Guided Phonics + Beyond supplemental packet: CVCE Themed 4-in-1 mats. This packet offers 400 say it, tap it, map it, write it mats. These mats can be used in multiple settings: whole-group instruction, small-group instruction, independent literacy center, and/or at-home supplement. Students will say the word, tap the sounds in the word, map the sounds with a hands-on item, and then write the matching word. If you have any additional questions as always, feel free to email me at