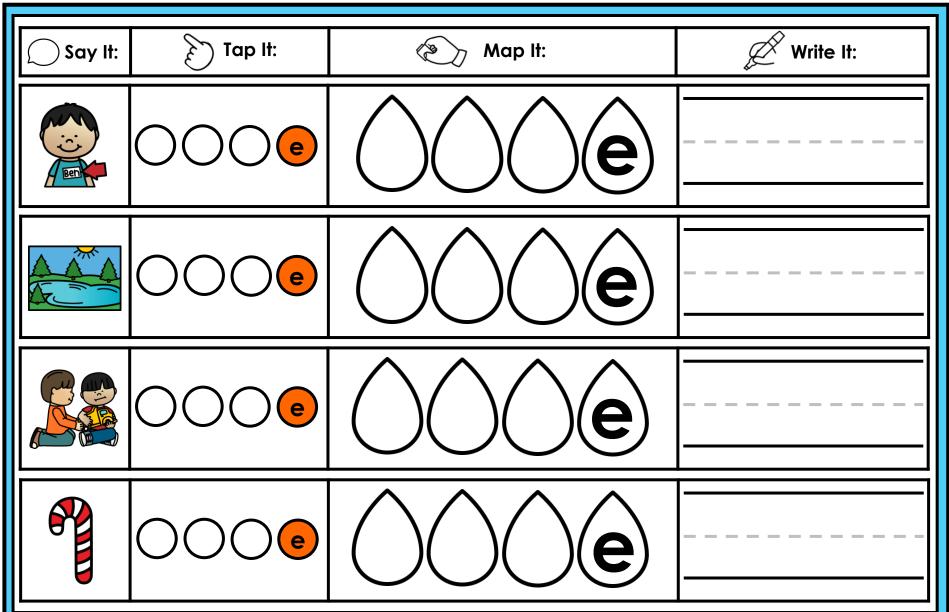

#### A NOTE FROM TARA WEST

Thanks for downloading my free Guided Phonics + Beyond supplemental packet: CVCE Themed 4-in-1 mats. This packet offers 400 say it, tap it, map it, write it mats. These mats can be used in multiple settings: whole-group instruction, small-group instruction, independent literacy center, and/or at-home supplement. Students will say the word, tap the sounds in the word, map the sounds with a hands-on item, and then write the matching word. If you have any additional questions as always, feel free to email me at