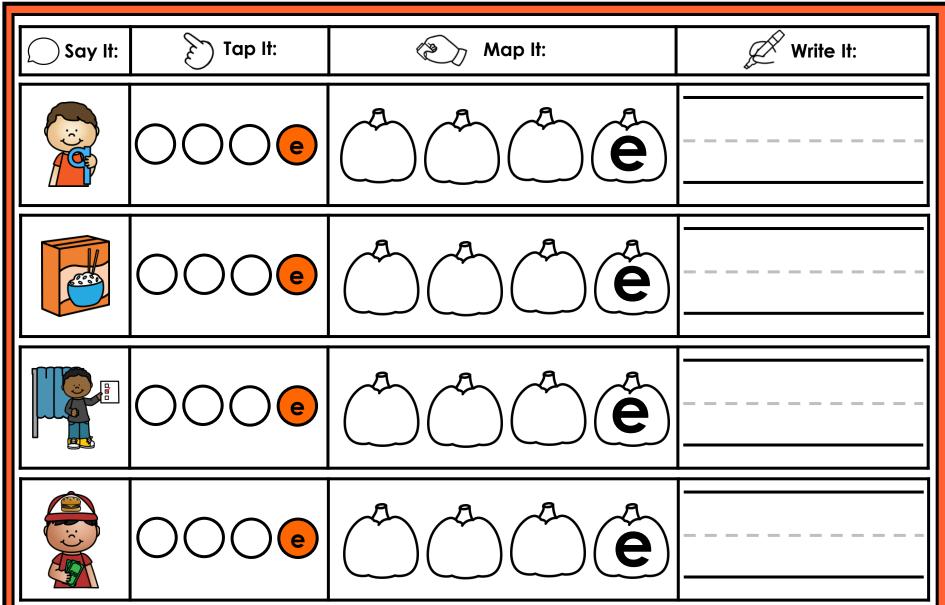

#### A NOTE FROM TARA WEST

Thanks for downloading my free Guided Phonics + Beyond supplemental packet: CVCE Themed 4-in-1 mats. This packet offers 400 say it, tap it, map it, write it mats. These mats can be used in multiple settings: whole-group instruction, small-group instruction, independent literacy center, and/or at-home supplement. Students will say the word, tap the sounds in the word, map the sounds with a hands-on item, and then write the matching word. If you have any additional questions as always, feel free to email me at