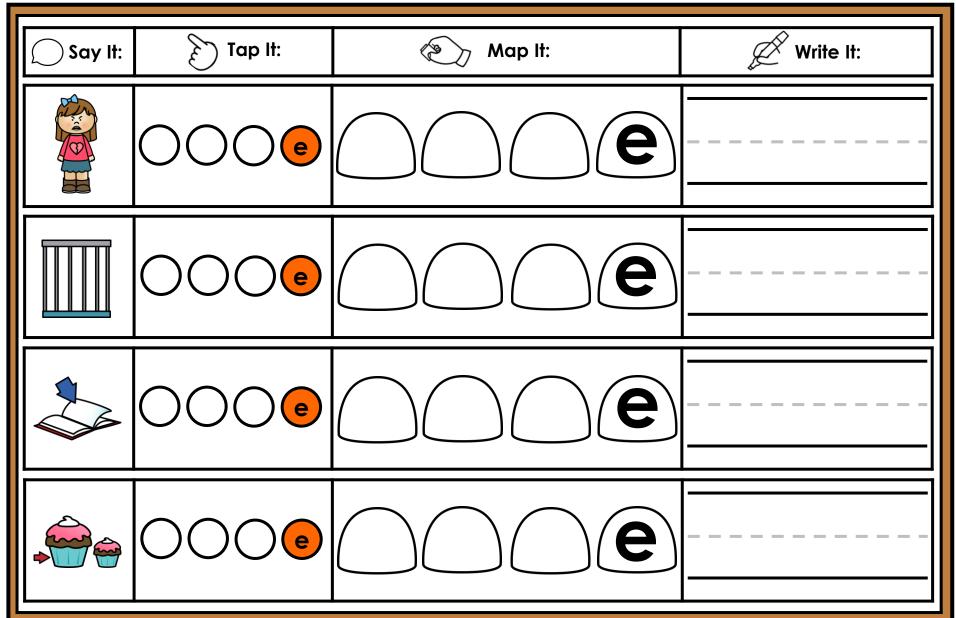

#### A NOTE FROM TARA WEST

Thanks for downloading my free Guided Phonics + Beyond supplemental packet: CVCE Themed 4-in-1 mats. This packet offers 400 say it, tap it, map it, write it mats. These mats can be used in multiple settings: whole-group instruction, small-group instruction, independent literacy center, and/or at-home supplement. Students will say the word, tap the sounds in the word, map the sounds with a hands-on item, and then write the matching word. If you have any additional questions as always, feel free to email me at