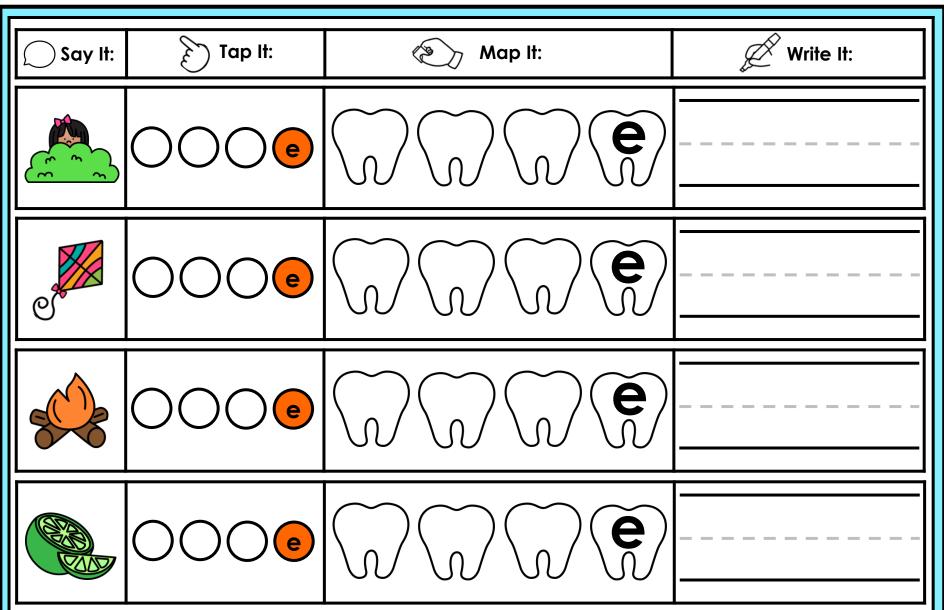

#### A NOTE FROM TARA WEST

Thanks for downloading my free Guided Phonics + Beyond supplemental packet: CVCE Themed 4-in-1 mats. This packet offers 400 say it, tap it, map it, write it mats. These mats can be used in multiple settings: whole-group instruction, small-group instruction, independent literacy center, and/or at-home supplement. Students will say the word, tap the sounds in the word, map the sounds with a hands-on item, and then write the matching word. If you have any additional questions as always, feel free to email me at