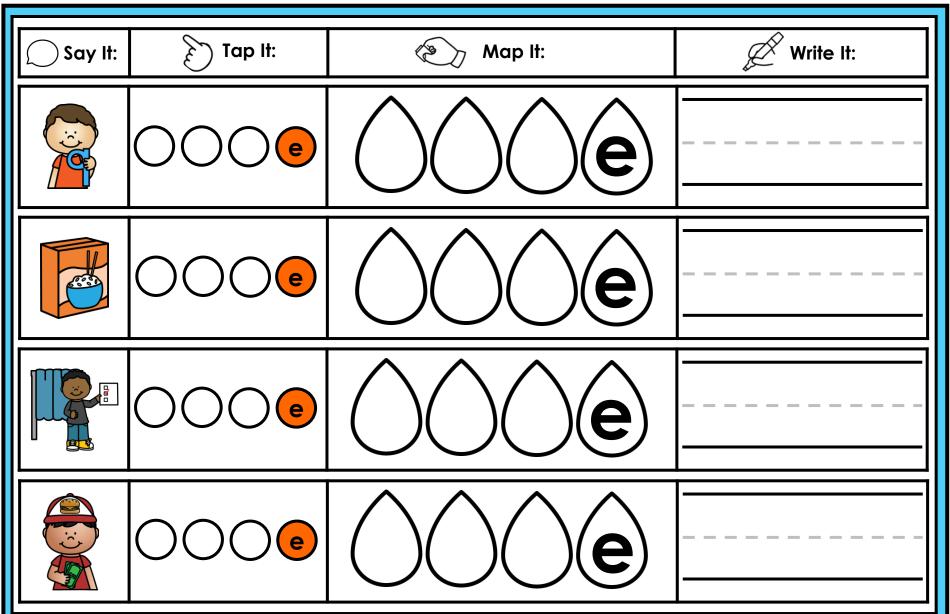

#### A NOTE FROM TARA WEST

Thanks for downloading my free Guided Phonics + Beyond supplemental packet: CVCE Themed 4-in-1 mats. This packet offers 400 say it, tap it, map it, write it mats. These mats can be used in multiple settings: whole-group instruction, small-group instruction, independent literacy center, and/or at-home supplement. Students will say the word, tap the sounds in the word, map the sounds with a hands-on item, and then write the matching word. If you have any additional questions as always, feel free to email me at