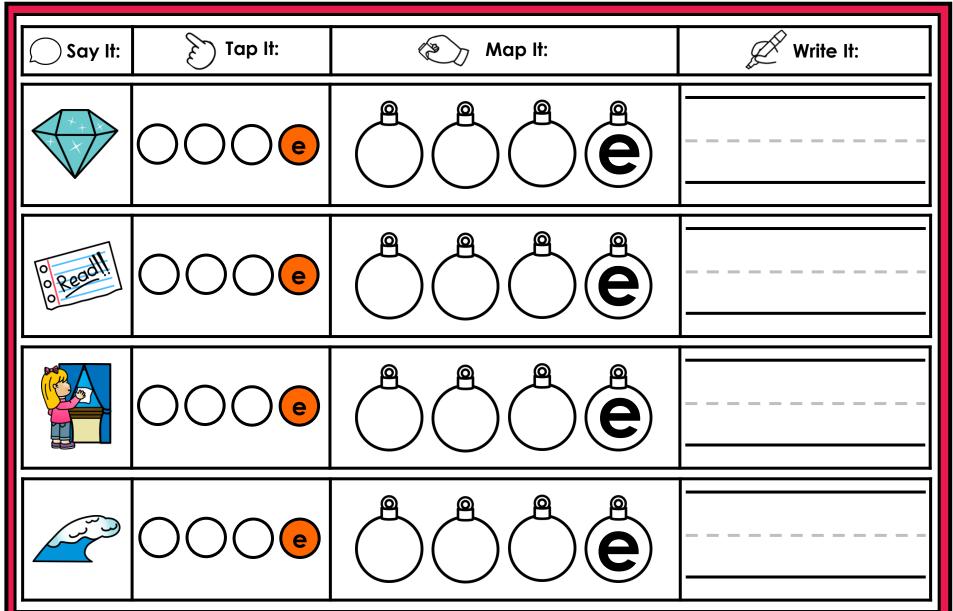

#### A NOTE FROM TARA WEST

Thanks for downloading my free Guided Phonics + Beyond supplemental packet: CVCE Themed 4-in-1 mats. This packet offers 400 say it, tap it, map it, write it mats. These mats can be used in multiple settings: whole-group instruction, small-group instruction, independent literacy center, and/or at-home supplement. Students will say the word, tap the sounds in the word, map the sounds with a hands-on item, and then write the matching word. If you have any additional questions as always, feel free to email me at