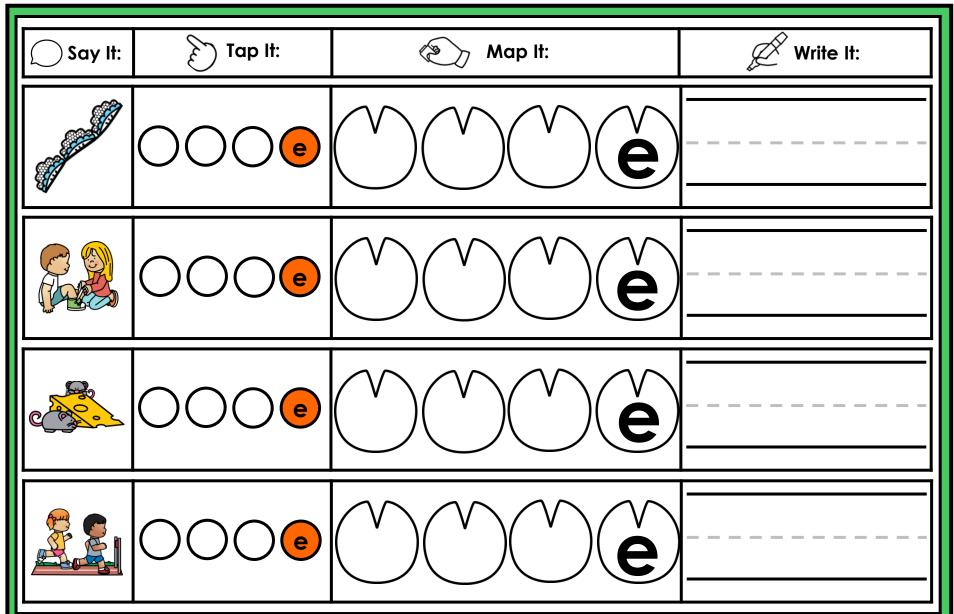

#### A NOTE FROM TARA WEST

Thanks for downloading my free Guided Phonics + Beyond supplemental packet: CVCE Themed 4-in-1 mats. This packet offers 400 say it, tap it, map it, write it mats. These mats can be used in multiple settings: whole-group instruction, small-group instruction, independent literacy center, and/or at-home supplement. Students will say the word, tap the sounds in the word, map the sounds with a hands-on item, and then write the matching word. If you have any additional questions as always, feel free to email me at