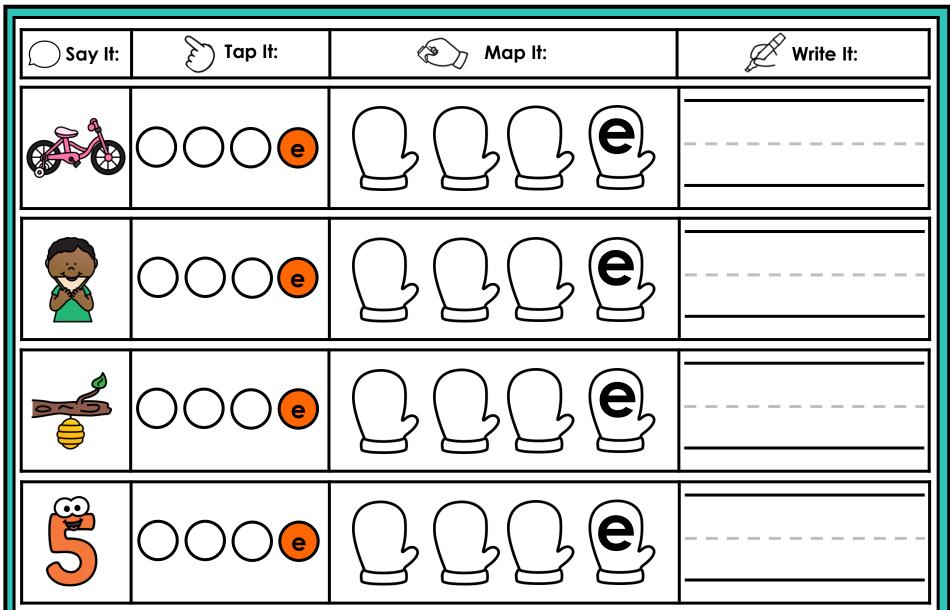

#### A NOTE FROM TARA WEST

Thanks for downloading my free Guided Phonics + Beyond supplemental packet: CVCE Themed 4-in-1 mats. This packet offers 400 say it, tap it, map it, write it mats. These mats can be used in multiple settings: whole-group instruction, small-group instruction, independent literacy center, and/or at-home supplement. Students will say the word, tap the sounds in the word, map the sounds with a hands-on item, and then write the matching word. If you have any additional questions as always, feel free to email me at