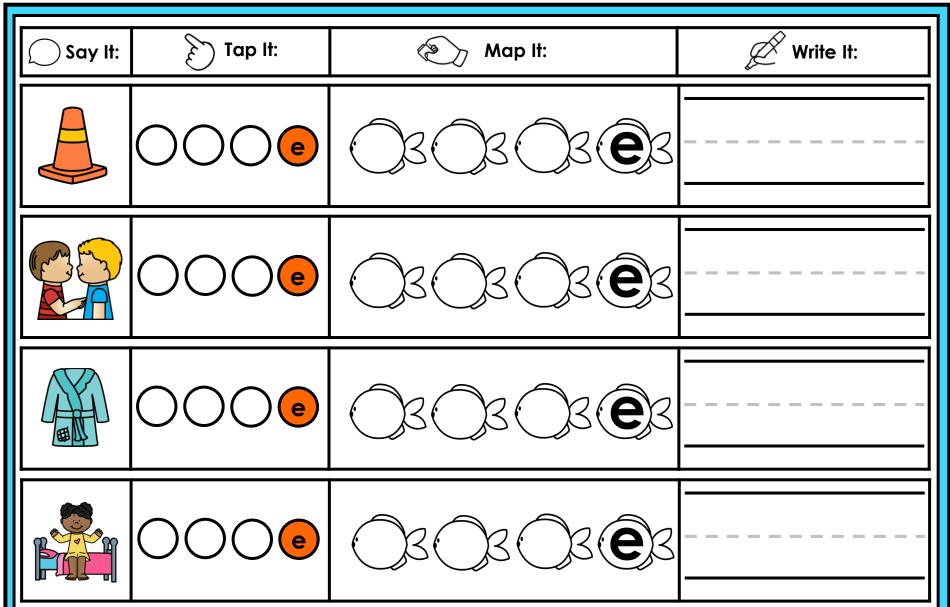

#### A NOTE FROM TARA WEST

Thanks for downloading my free Guided Phonics + Beyond supplemental packet: CVCE Themed 4-in-1 mats. This packet offers 400 say it, tap it, map it, write it mats. These mats can be used in multiple settings: whole-group instruction, small-group instruction, independent literacy center, and/or at-home supplement. Students will say the word, tap the sounds in the word, map the sounds with a hands-on item, and then write the matching word. If you have any additional questions as always, feel free to email me at