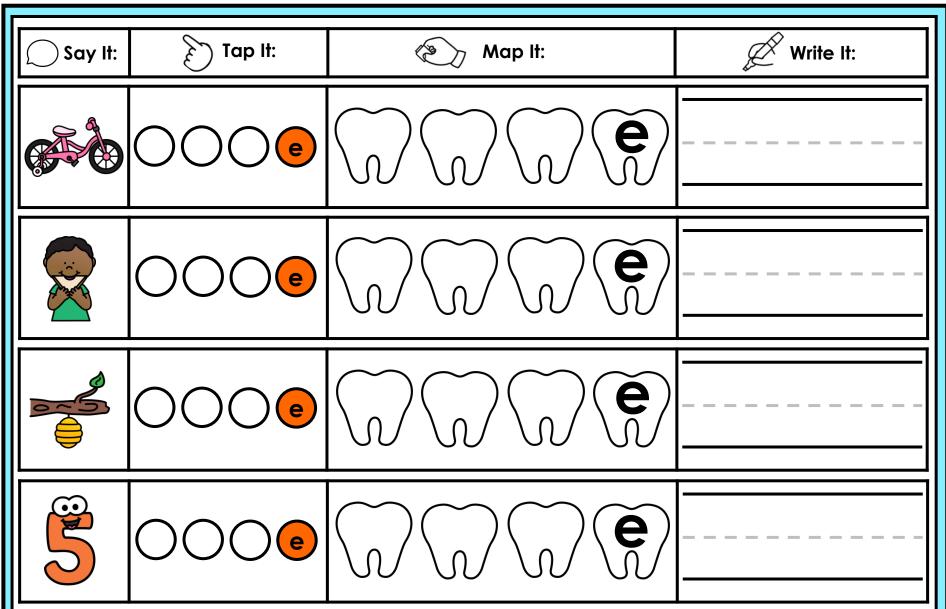

#### A NOTE FROM TARA WEST

Thanks for downloading my free Guided Phonics + Beyond supplemental packet: CVCE Themed 4-in-1 mats. This packet offers 400 say it, tap it, map it, write it mats. These mats can be used in multiple settings: whole-group instruction, small-group instruction, independent literacy center, and/or at-home supplement. Students will say the word, tap the sounds in the word, map the sounds with a hands-on item, and then write the matching word. If you have any additional questions as always, feel free to email me at