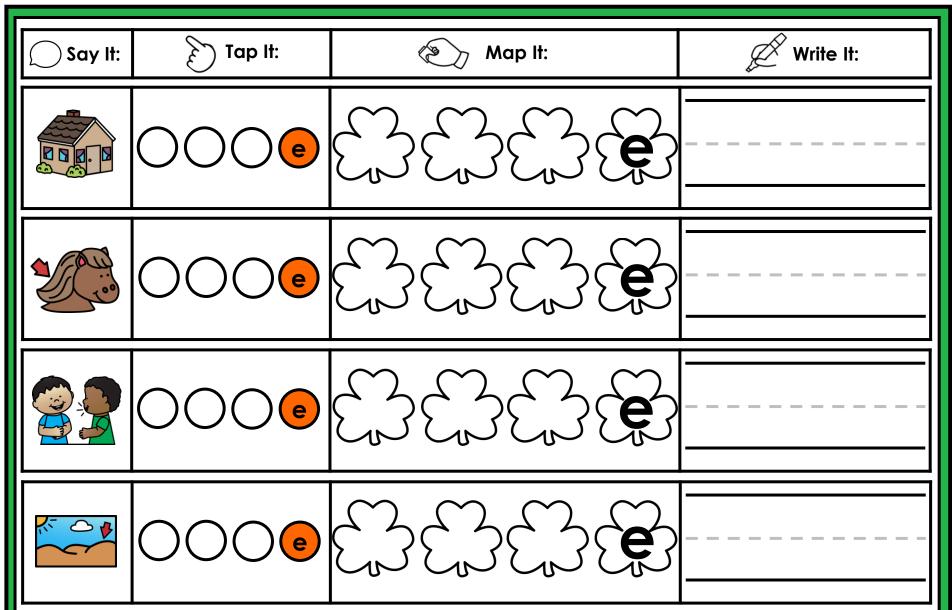

#### A NOTE FROM TARA WEST

Thanks for downloading my free Guided Phonics + Beyond supplemental packet: CVCE Themed 4-in-1 mats. This packet offers 400 say it, tap it, map it, write it mats. These mats can be used in multiple settings: whole-group instruction, small-group instruction, independent literacy center, and/or at-home supplement. Students will say the word, tap the sounds in the word, map the sounds with a hands-on item, and then write the matching word. If you have any additional questions as always, feel free to email me at