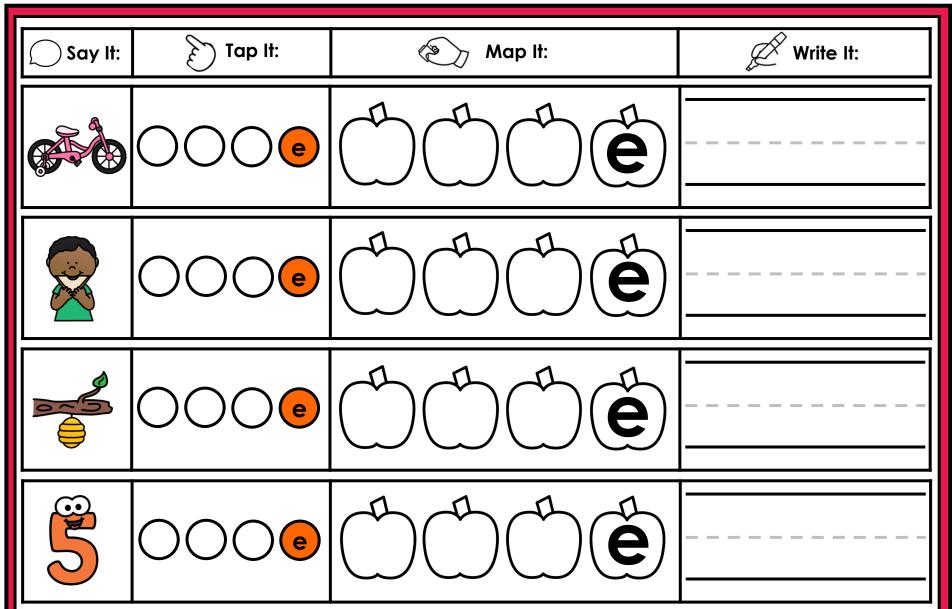

#### A NOTE FROM TARA WEST

Thanks for downloading my free Guided Phonics + Beyond supplemental packet: CVCE Themed 4-in-1 mats. This packet offers 400 say it, tap it, map it, write it mats. These mats can be used in multiple settings: whole-group instruction, small-group instruction, independent literacy center, and/or at-home supplement. Students will say the word, tap the sounds in the word, map the sounds with a hands-on item, and then write the matching word. If you have any additional questions as always, feel free to email me at