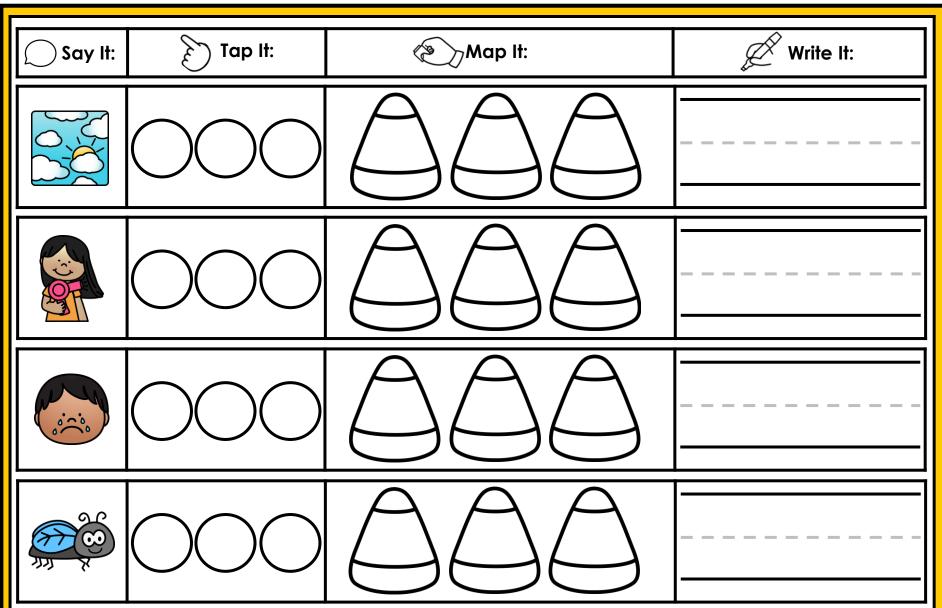

#### A NOTE FROM TARA WEST

Thanks for downloading my free Guided Phonics + Beyond supplemental packet: CVCE Themed 4-in-1 mats. This packet offers 400 say it, tap it, map it, write it mats. These mats can be used in multiple settings: whole-group instruction, small-group instruction, independent literacy center, and/or at-home supplement. Students will say the word, tap the sounds in the word, map the sounds with a hands-on item, and then write the matching word. If you have any additional questions as always, feel free to email me at