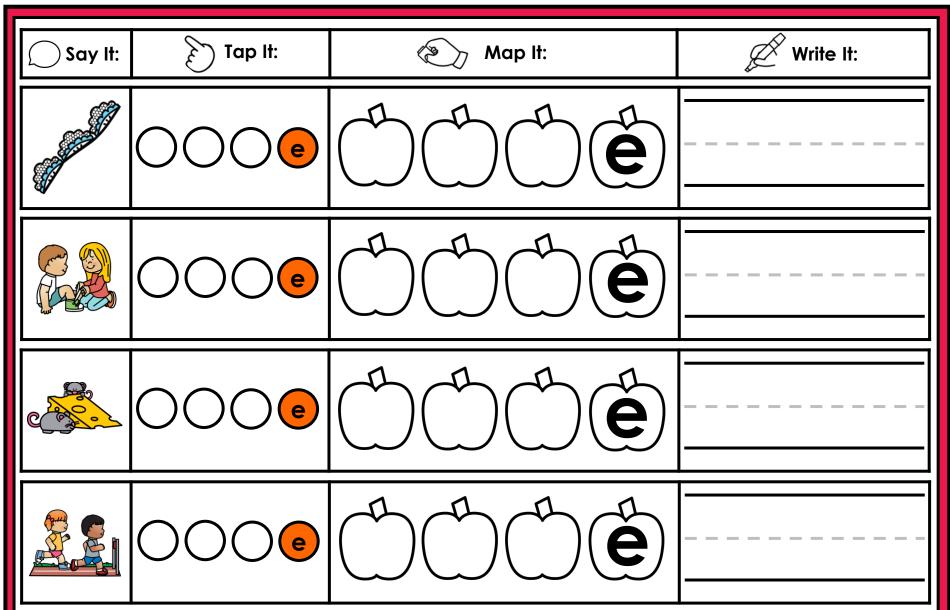

#### A NOTE FROM TARA WEST

Thanks for downloading my free Guided Phonics + Beyond supplemental packet: CVCE Themed 4-in-1 mats. This packet offers 400 say it, tap it, map it, write it mats. These mats can be used in multiple settings: whole-group instruction, small-group instruction, independent literacy center, and/or at-home supplement. Students will say the word, tap the sounds in the word, map the sounds with a hands-on item, and then write the matching word. If you have any additional questions as always, feel free to email me at