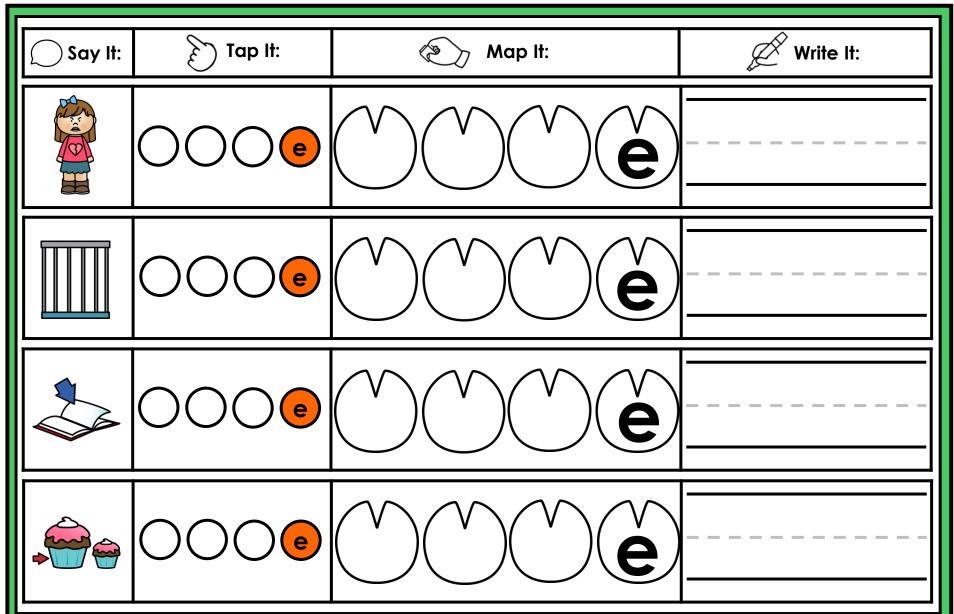

#### A NOTE FROM TARA WEST

Thanks for downloading my free Guided Phonics + Beyond supplemental packet: CVCE Themed 4-in-1 mats. This packet offers 400 say it, tap it, map it, write it mats. These mats can be used in multiple settings: whole-group instruction, small-group instruction, independent literacy center, and/or at-home supplement. Students will say the word, tap the sounds in the word, map the sounds with a hands-on item, and then write the matching word. If you have any additional questions as always, feel free to email me at