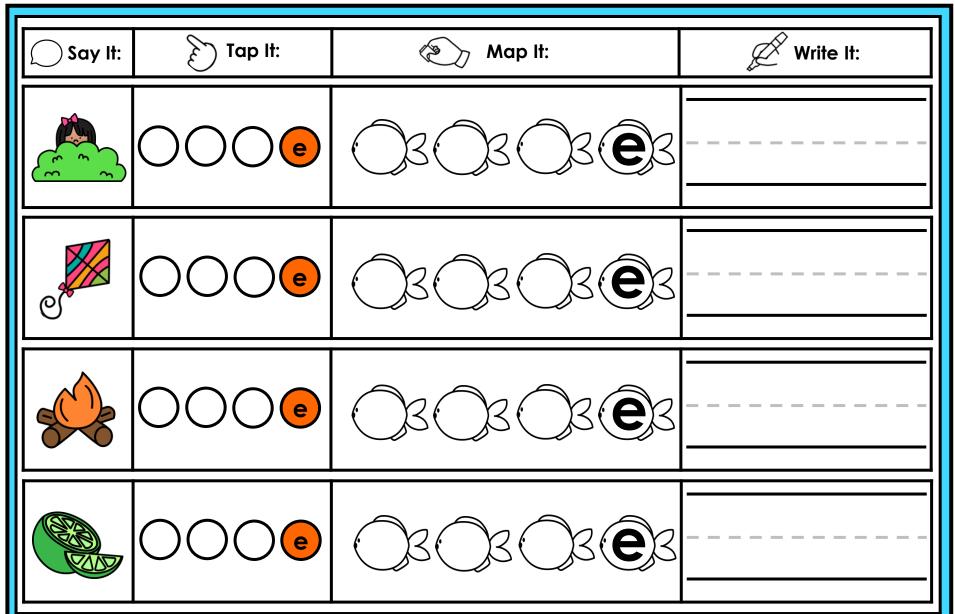

#### A NOTE FROM TARA WEST

Thanks for downloading my free Guided Phonics + Beyond supplemental packet: CVCE Themed 4-in-1 mats. This packet offers 400 say it, tap it, map it, write it mats. These mats can be used in multiple settings: whole-group instruction, small-group instruction, independent literacy center, and/or at-home supplement. Students will say the word, tap the sounds in the word, map the sounds with a hands-on item, and then write the matching word. If you have any additional questions as always, feel free to email me at