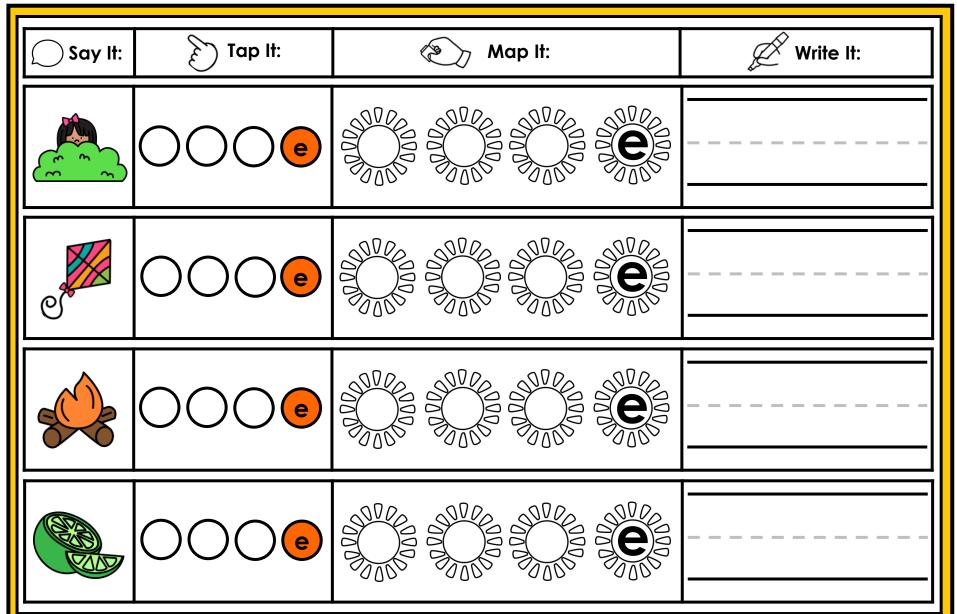

#### A NOTE FROM TARA WEST

Thanks for downloading my free Guided Phonics + Beyond supplemental packet: CVCE Themed 4-in-1 mats. This packet offers 400 say it, tap it, map it, write it mats. These mats can be used in multiple settings: whole-group instruction, small-group instruction, independent literacy center, and/or at-home supplement. Students will say the word, tap the sounds in the word, map the sounds with a hands-on item, and then write the matching word. If you have any additional questions as always, feel free to email me at