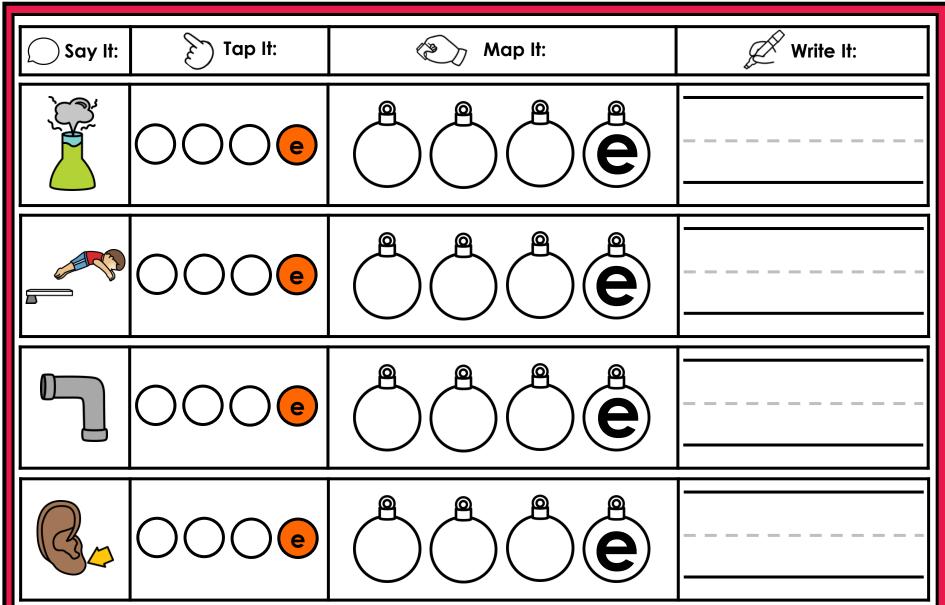

#### A NOTE FROM TARA WEST

Thanks for downloading my free Guided Phonics + Beyond supplemental packet: CVCE Themed 4-in-1 mats. This packet offers 400 say it, tap it, map it, write it mats. These mats can be used in multiple settings: whole-group instruction, small-group instruction, independent literacy center, and/or at-home supplement. Students will say the word, tap the sounds in the word, map the sounds with a hands-on item, and then write the matching word. If you have any additional questions as always, feel free to email me at