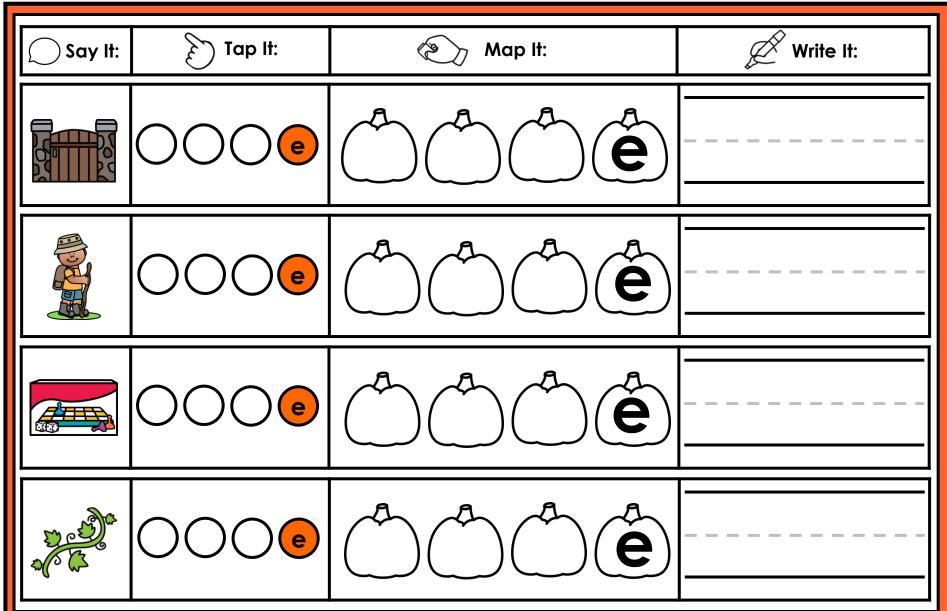

#### A NOTE FROM TARA WEST

Thanks for downloading my free Guided Phonics + Beyond supplemental packet: CVCE Themed 4-in-1 mats. This packet offers 400 say it, tap it, map it, write it mats. These mats can be used in multiple settings: whole-group instruction, small-group instruction, independent literacy center, and/or at-home supplement. Students will say the word, tap the sounds in the word, map the sounds with a hands-on item, and then write the matching word. If you have any additional questions as always, feel free to email me at