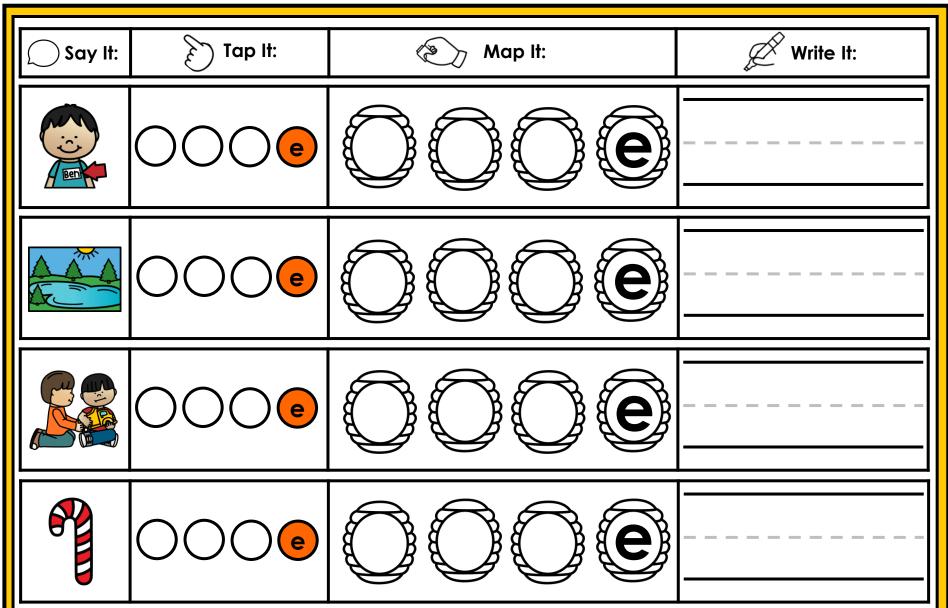

#### A NOTE FROM TARA WEST

Thanks for downloading my free Guided Phonics + Beyond supplemental packet: CVCE Themed 4-in-1 mats. This packet offers 400 say it, tap it, map it, write it mats. These mats can be used in multiple settings: whole-group instruction, small-group instruction, independent literacy center, and/or at-home supplement. Students will say the word, tap the sounds in the word, map the sounds with a hands-on item, and then write the matching word. If you have any additional questions as always, feel free to email me at