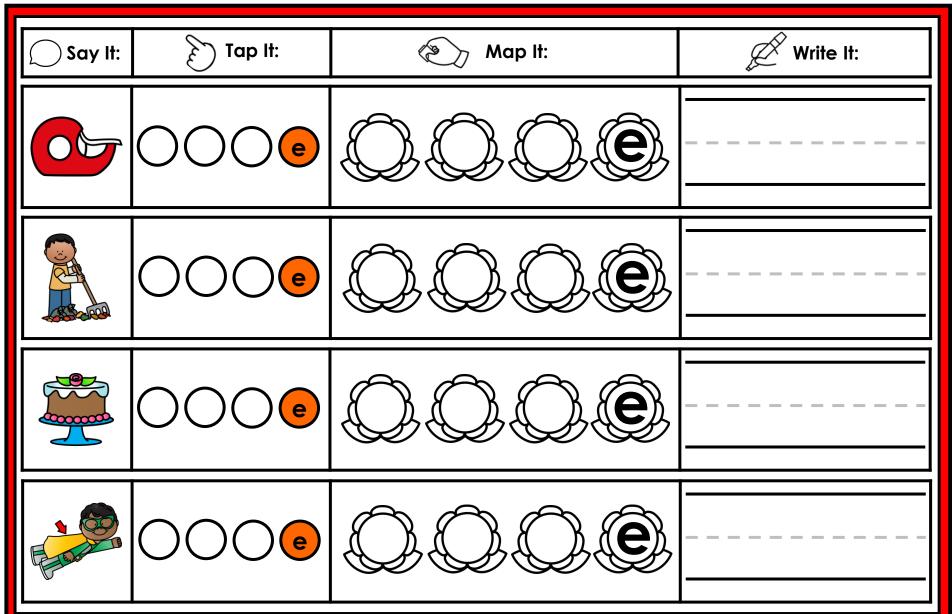

#### A NOTE FROM TARA WEST

Thanks for downloading my free Guided Phonics + Beyond supplemental packet: CVCE Themed 4-in-1 mats. This packet offers 400 say it, tap it, map it, write it mats. These mats can be used in multiple settings: whole-group instruction, small-group instruction, independent literacy center, and/or at-home supplement. Students will say the word, tap the sounds in the word, map the sounds with a hands-on item, and then write the matching word. If you have any additional questions as always, feel free to email me at