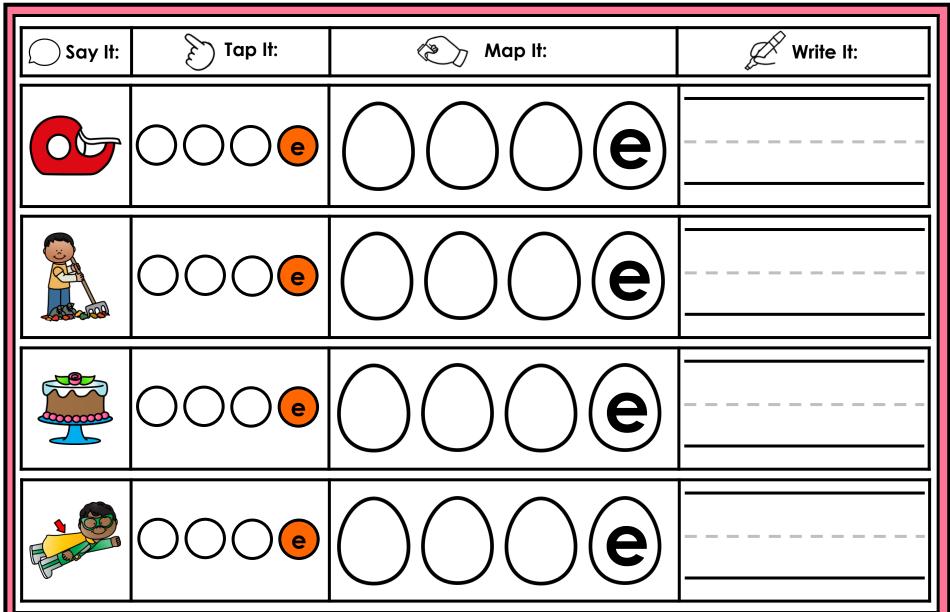

#### A NOTE FROM TARA WEST

Thanks for downloading my free Guided Phonics + Beyond supplemental packet: CVCE Themed 4-in-1 mats. This packet offers 400 say it, tap it, map it, write it mats. These mats can be used in multiple settings: whole-group instruction, small-group instruction, independent literacy center, and/or at-home supplement. Students will say the word, tap the sounds in the word, map the sounds with a hands-on item, and then write the matching word. If you have any additional questions as always, feel free to email me at