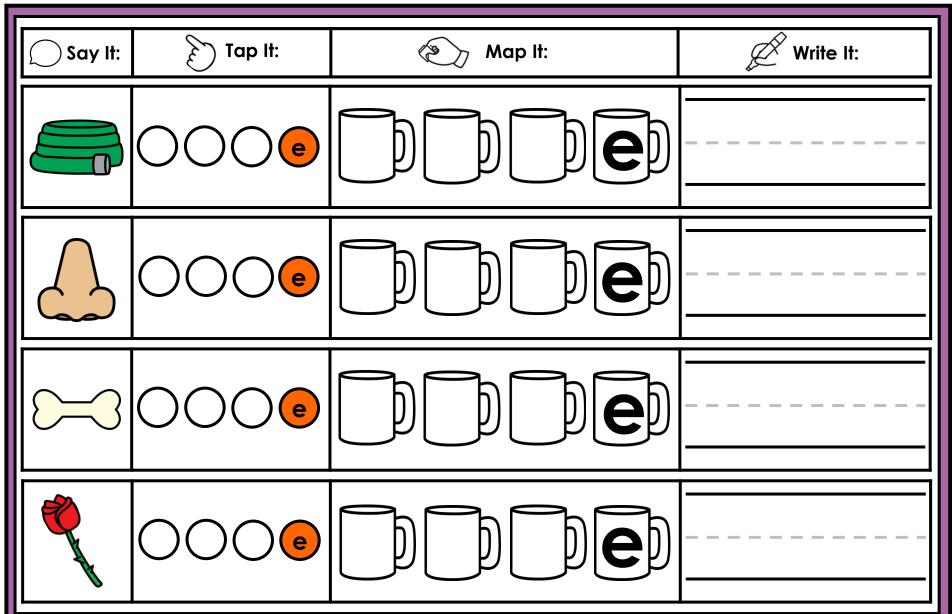

#### A NOTE FROM TARA WEST

Thanks for downloading my free Guided Phonics + Beyond supplemental packet: CVCE Themed 4-in-1 mats. This packet offers 400 say it, tap it, map it, write it mats. These mats can be used in multiple settings: whole-group instruction, small-group instruction, independent literacy center, and/or at-home supplement. Students will say the word, tap the sounds in the word, map the sounds with a hands-on item, and then write the matching word. If you have any additional questions as always, feel free to email me at