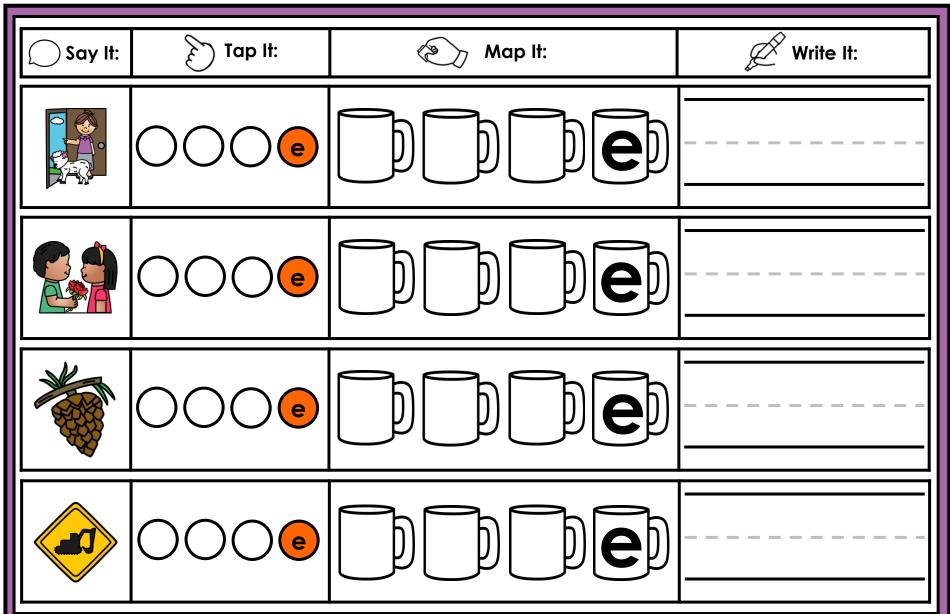

#### A NOTE FROM TARA WEST

Thanks for downloading my free Guided Phonics + Beyond supplemental packet: CVCE Themed 4-in-1 mats. This packet offers 400 say it, tap it, map it, write it mats. These mats can be used in multiple settings: whole-group instruction, small-group instruction, independent literacy center, and/or at-home supplement. Students will say the word, tap the sounds in the word, map the sounds with a hands-on item, and then write the matching word. If you have any additional questions as always, feel free to email me at