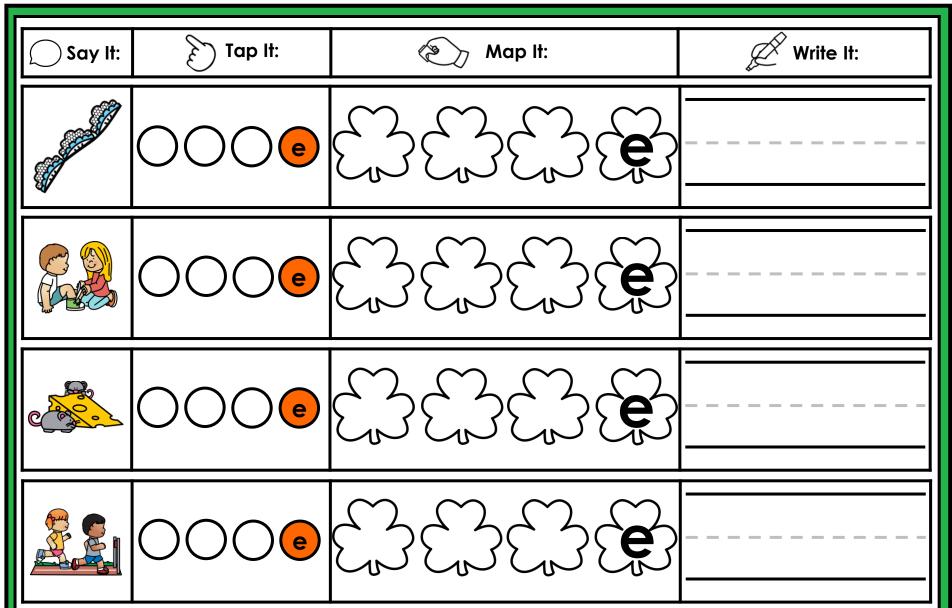

#### A NOTE FROM TARA WEST

Thanks for downloading my free Guided Phonics + Beyond supplemental packet: CVCE Themed 4-in-1 mats. This packet offers 400 say it, tap it, map it, write it mats. These mats can be used in multiple settings: whole-group instruction, small-group instruction, independent literacy center, and/or at-home supplement. Students will say the word, tap the sounds in the word, map the sounds with a hands-on item, and then write the matching word. If you have any additional questions as always, feel free to email me at