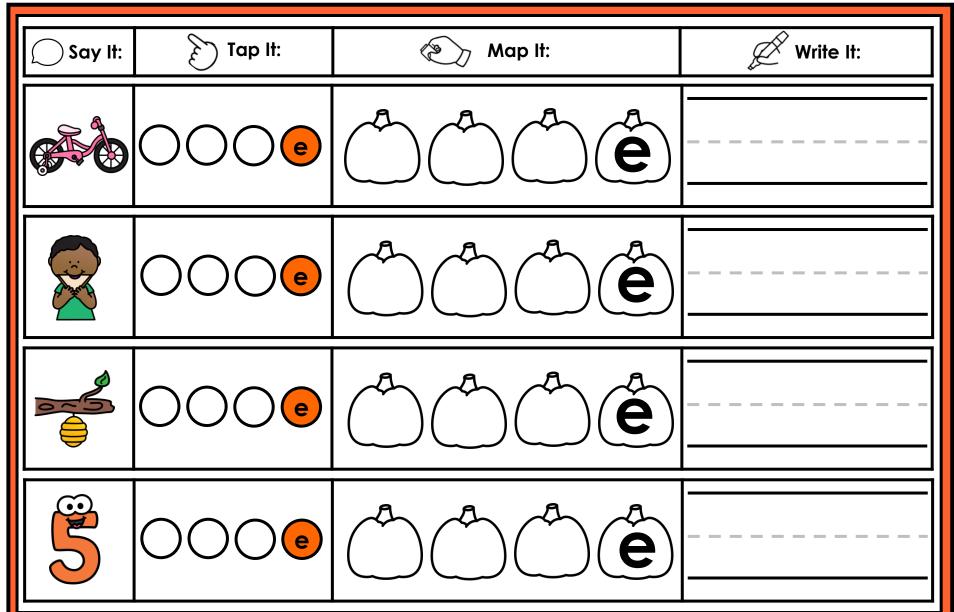

#### A NOTE FROM TARA WEST

Thanks for downloading my free Guided Phonics + Beyond supplemental packet: CVCE Themed 4-in-1 mats. This packet offers 400 say it, tap it, map it, write it mats. These mats can be used in multiple settings: whole-group instruction, small-group instruction, independent literacy center, and/or at-home supplement. Students will say the word, tap the sounds in the word, map the sounds with a hands-on item, and then write the matching word. If you have any additional questions as always, feel free to email me at