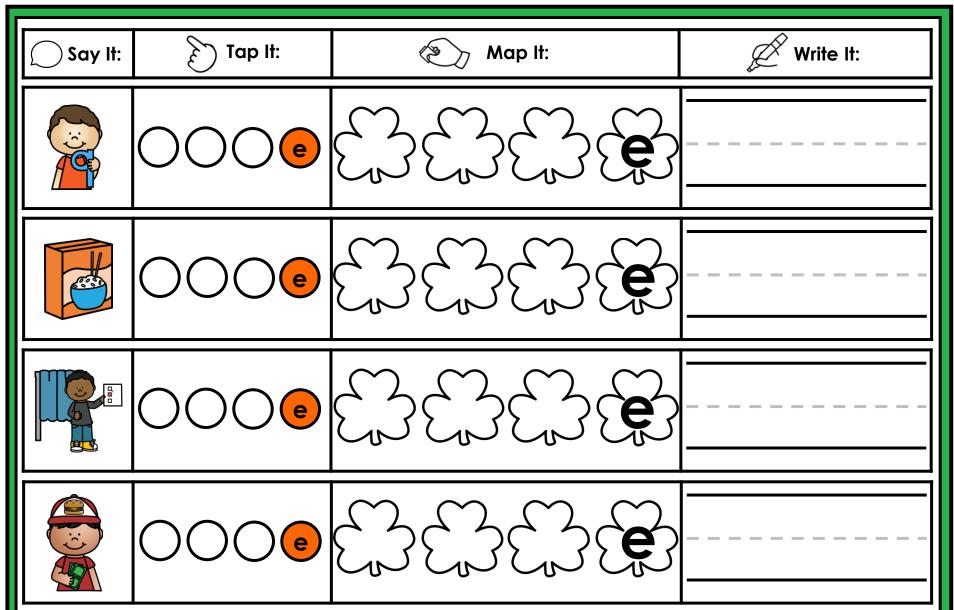

#### A NOTE FROM TARA WEST

Thanks for downloading my free Guided Phonics + Beyond supplemental packet: CVCE Themed 4-in-1 mats. This packet offers 400 say it, tap it, map it, write it mats. These mats can be used in multiple settings: whole-group instruction, small-group instruction, independent literacy center, and/or at-home supplement. Students will say the word, tap the sounds in the word, map the sounds with a hands-on item, and then write the matching word. If you have any additional questions as always, feel free to email me at