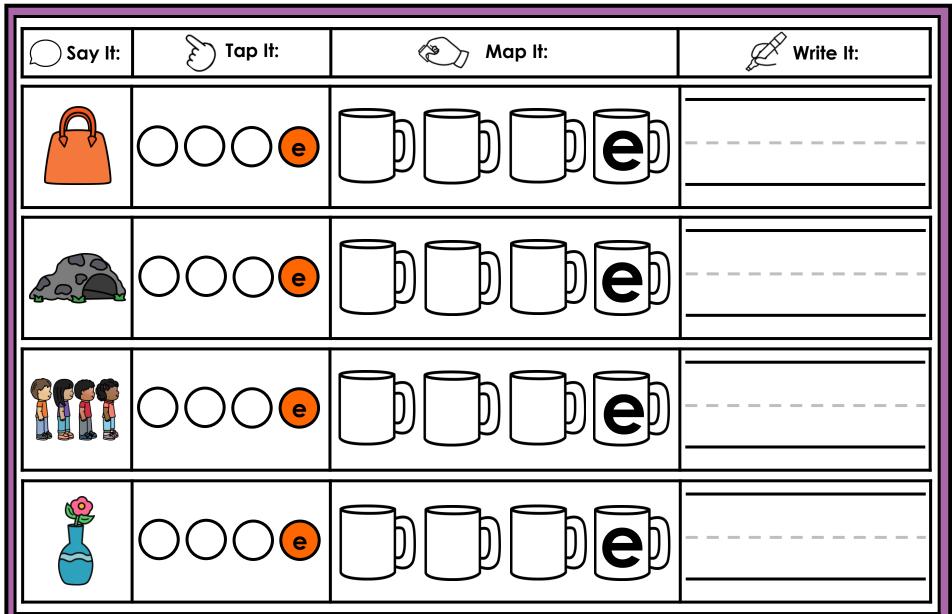

#### A NOTE FROM TARA WEST

Thanks for downloading my free Guided Phonics + Beyond supplemental packet: CVCE Themed 4-in-1 mats. This packet offers 400 say it, tap it, map it, write it mats. These mats can be used in multiple settings: whole-group instruction, small-group instruction, independent literacy center, and/or at-home supplement. Students will say the word, tap the sounds in the word, map the sounds with a hands-on item, and then write the matching word. If you have any additional questions as always, feel free to email me at