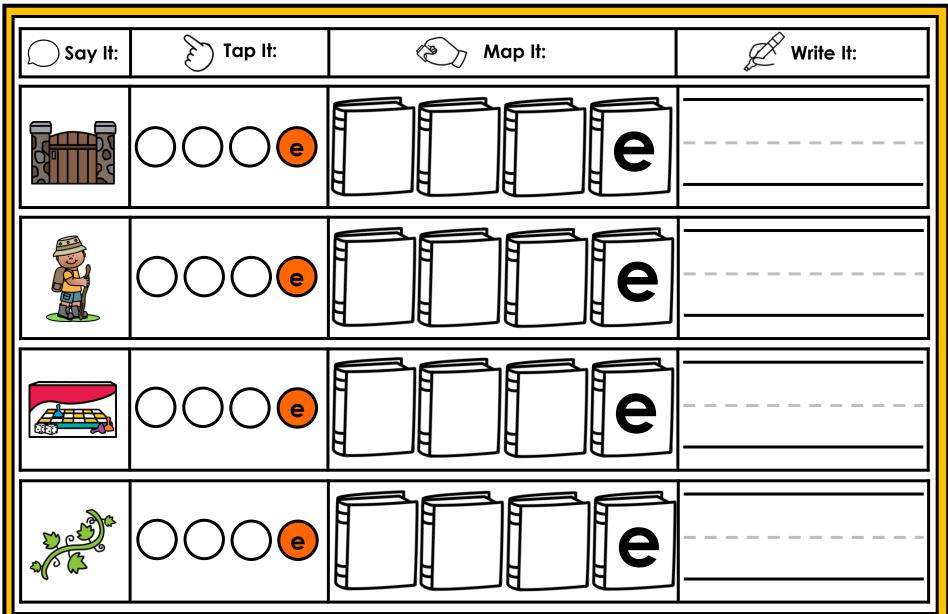

#### A NOTE FROM TARA WEST

Thanks for downloading my free Guided Phonics + Beyond supplemental packet: CVCE Themed 4-in-1 mats. This packet offers 400 say it, tap it, map it, write it mats. These mats can be used in multiple settings: whole-group instruction, small-group instruction, independent literacy center, and/or at-home supplement. Students will say the word, tap the sounds in the word, map the sounds with a hands-on item, and then write the matching word. If you have any additional questions as always, feel free to email me at