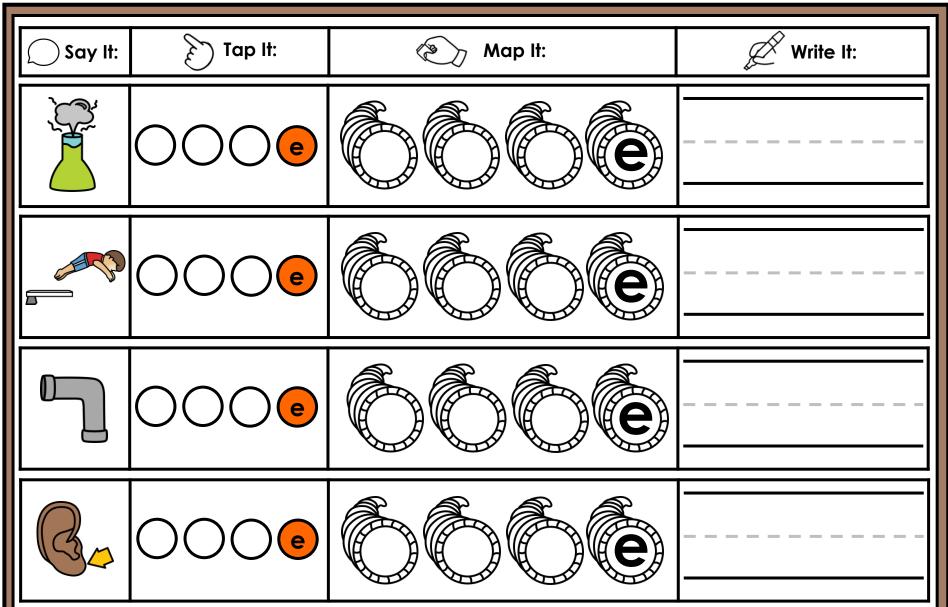

#### A NOTE FROM TARA WEST

Thanks for downloading my free Guided Phonics + Beyond supplemental packet: CVCE Themed 4-in-1 mats. This packet offers 400 say it, tap it, map it, write it mats. These mats can be used in multiple settings: whole-group instruction, small-group instruction, independent literacy center, and/or at-home supplement. Students will say the word, tap the sounds in the word, map the sounds with a hands-on item, and then write the matching word. If you have any additional questions as always, feel free to email me at