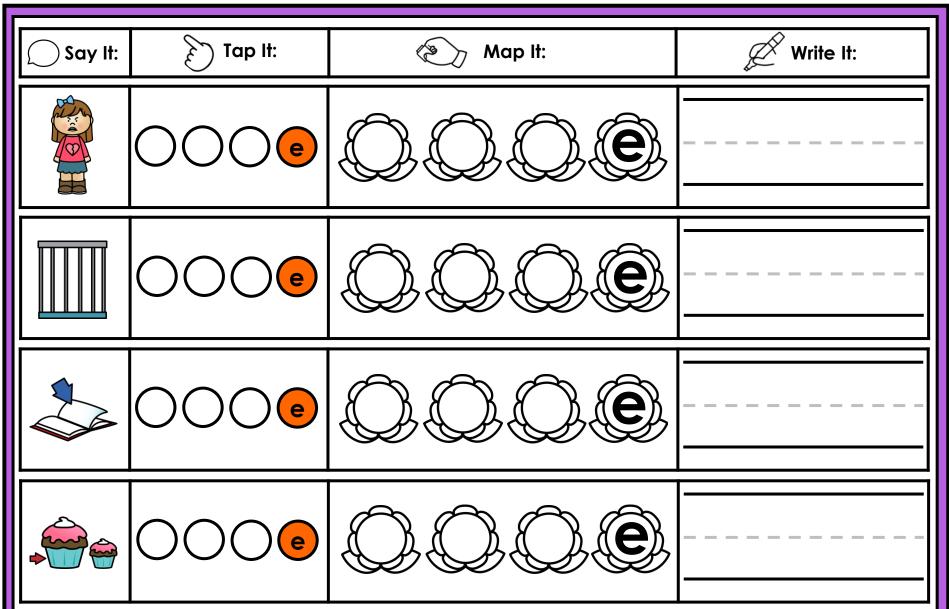

#### A NOTE FROM TARA WEST

Thanks for downloading my free Guided Phonics + Beyond supplemental packet: CVCE Themed 4-in-1 mats. This packet offers 400 say it, tap it, map it, write it mats. These mats can be used in multiple settings: whole-group instruction, small-group instruction, independent literacy center, and/or at-home supplement. Students will say the word, tap the sounds in the word, map the sounds with a hands-on item, and then write the matching word. If you have any additional questions as always, feel free to email me at