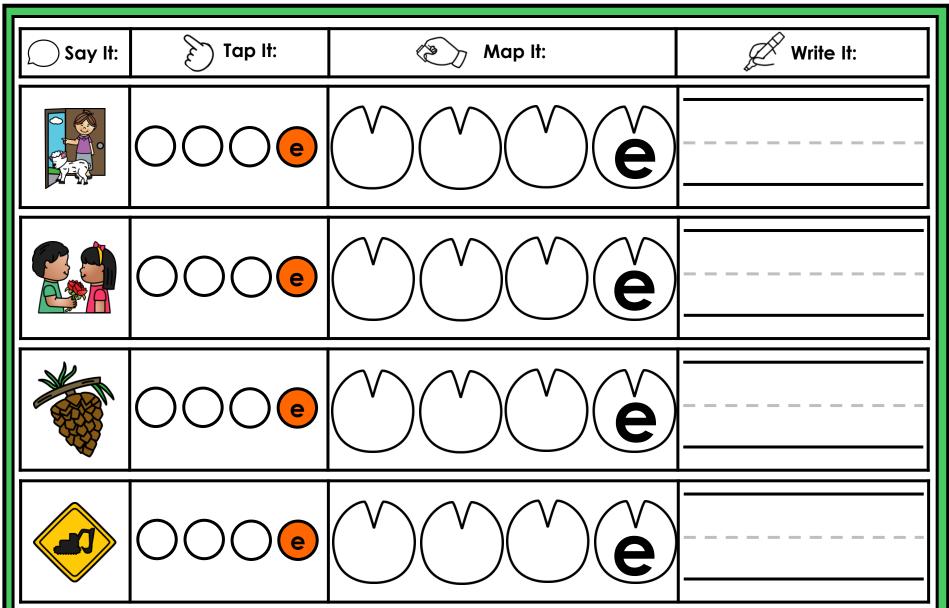

#### A NOTE FROM TARA WEST

Thanks for downloading my free Guided Phonics + Beyond supplemental packet: CVCE Themed 4-in-1 mats. This packet offers 400 say it, tap it, map it, write it mats. These mats can be used in multiple settings: whole-group instruction, small-group instruction, independent literacy center, and/or at-home supplement. Students will say the word, tap the sounds in the word, map the sounds with a hands-on item, and then write the matching word. If you have any additional questions as always, feel free to email me at