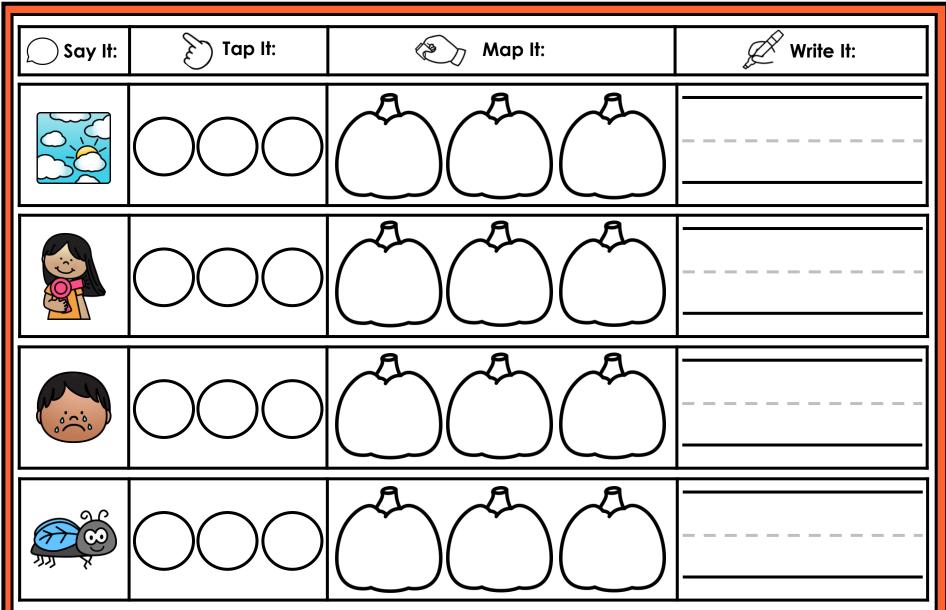

#### A NOTE FROM TARA WEST

Thanks for downloading my free Guided Phonics + Beyond supplemental packet: CVCE Themed 4-in-1 mats. This packet offers 400 say it, tap it, map it, write it mats. These mats can be used in multiple settings: whole-group instruction, small-group instruction, independent literacy center, and/or at-home supplement. Students will say the word, tap the sounds in the word, map the sounds with a hands-on item, and then write the matching word. If you have any additional questions as always, feel free to email me at