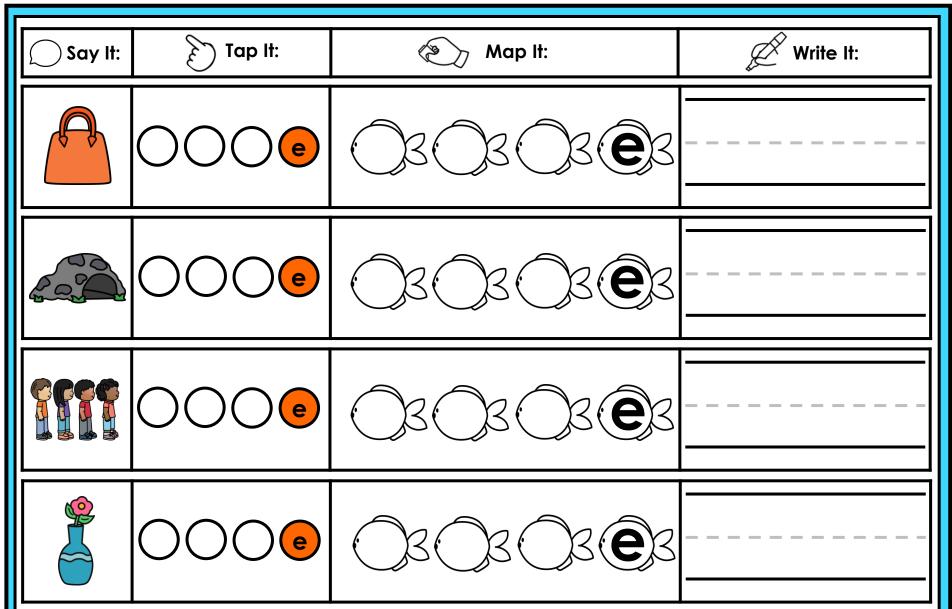

#### A NOTE FROM TARA WEST

Thanks for downloading my free Guided Phonics + Beyond supplemental packet: CVCE Themed 4-in-1 mats. This packet offers 400 say it, tap it, map it, write it mats. These mats can be used in multiple settings: whole-group instruction, small-group instruction, independent literacy center, and/or at-home supplement. Students will say the word, tap the sounds in the word, map the sounds with a hands-on item, and then write the matching word. If you have any additional questions as always, feel free to email me at