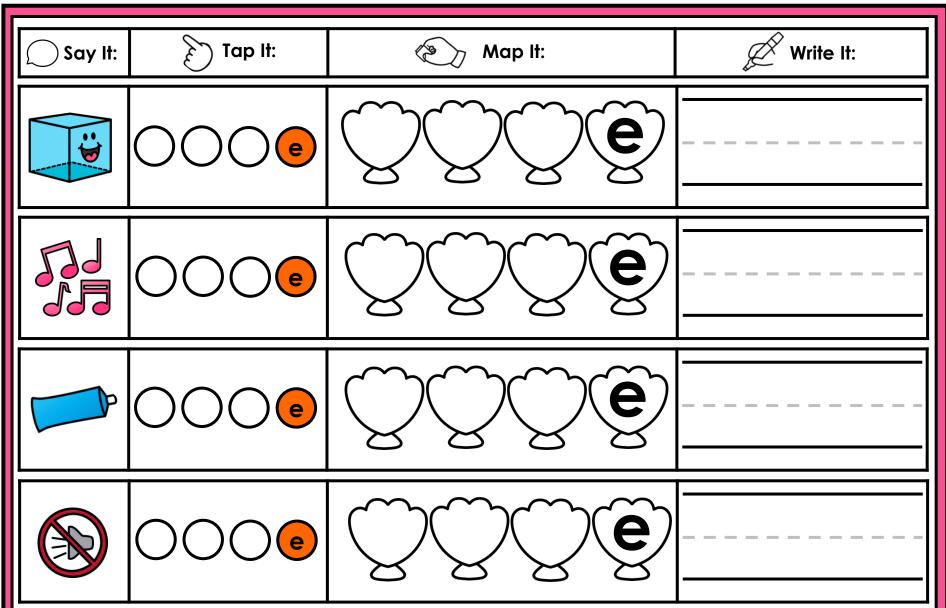

#### A NOTE FROM TARA WEST

Thanks for downloading my free Guided Phonics + Beyond supplemental packet: CVCE Themed 4-in-1 mats. This packet offers 400 say it, tap it, map it, write it mats. These mats can be used in multiple settings: whole-group instruction, small-group instruction, independent literacy center, and/or at-home supplement. Students will say the word, tap the sounds in the word, map the sounds with a hands-on item, and then write the matching word. If you have any additional questions as always, feel free to email me at