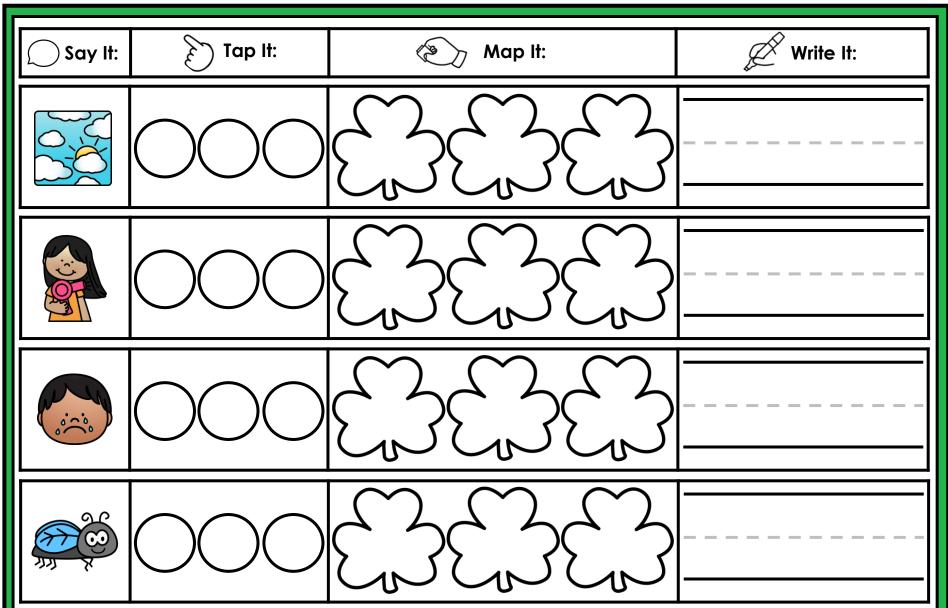

#### A NOTE FROM TARA WEST

Thanks for downloading my free Guided Phonics + Beyond supplemental packet: CVCE Themed 4-in-1 mats. This packet offers 400 say it, tap it, map it, write it mats. These mats can be used in multiple settings: whole-group instruction, small-group instruction, independent literacy center, and/or at-home supplement. Students will say the word, tap the sounds in the word, map the sounds with a hands-on item, and then write the matching word. If you have any additional questions as always, feel free to email me at