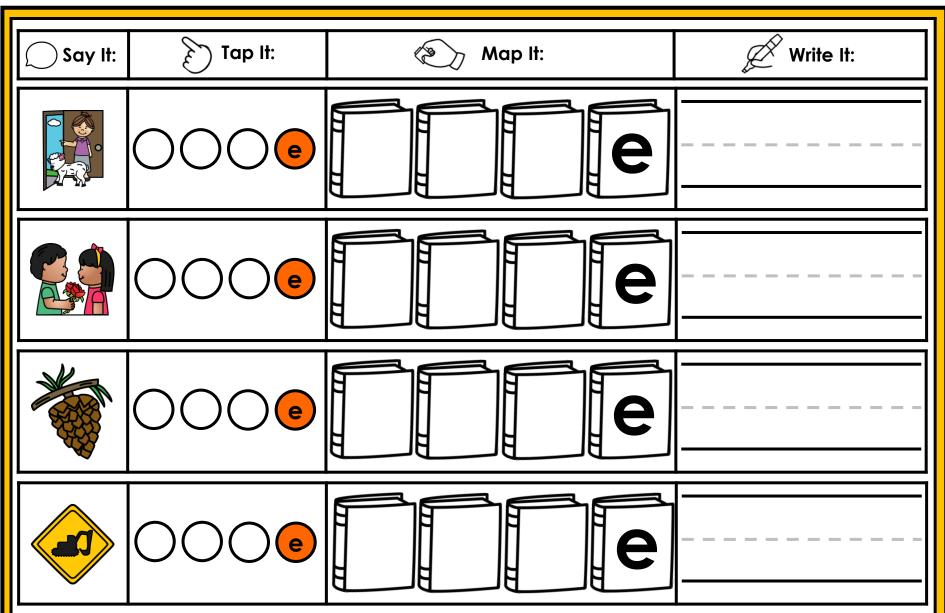

#### A NOTE FROM TARA WEST

Thanks for downloading my free Guided Phonics + Beyond supplemental packet: CVCE Themed 4-in-1 mats. This packet offers 400 say it, tap it, map it, write it mats. These mats can be used in multiple settings: whole-group instruction, small-group instruction, independent literacy center, and/or at-home supplement. Students will say the word, tap the sounds in the word, map the sounds with a hands-on item, and then write the matching word. If you have any additional questions as always, feel free to email me at