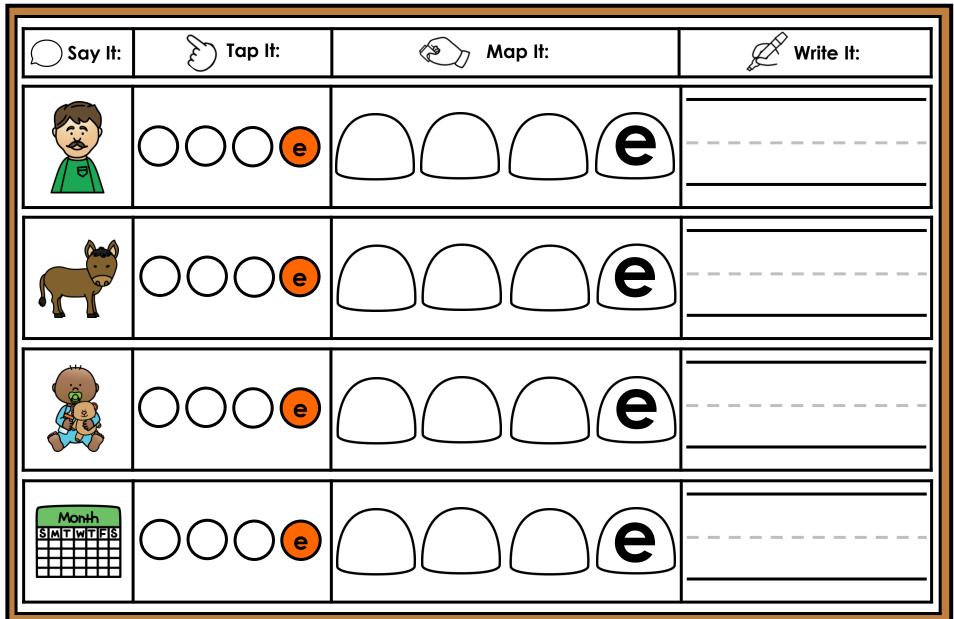

#### A NOTE FROM TARA WEST

Thanks for downloading my free Guided Phonics + Beyond supplemental packet: CVCE Themed 4-in-1 mats. This packet offers 400 say it, tap it, map it, write it mats. These mats can be used in multiple settings: whole-group instruction, small-group instruction, independent literacy center, and/or at-home supplement. Students will say the word, tap the sounds in the word, map the sounds with a hands-on item, and then write the matching word. If you have any additional questions as always, feel free to email me at