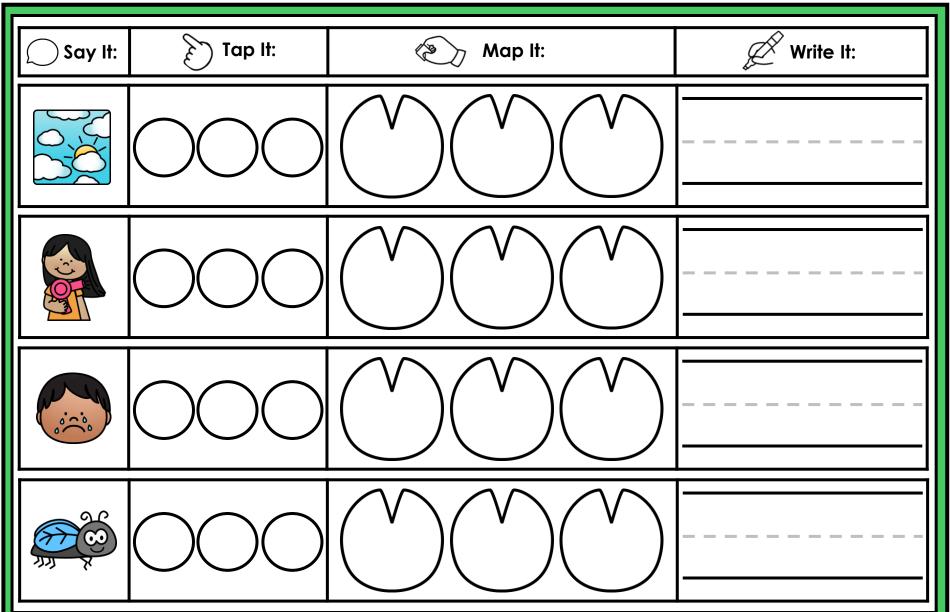

#### A NOTE FROM TARA WEST

Thanks for downloading my free Guided Phonics + Beyond supplemental packet: CVCE Themed 4-in-1 mats. This packet offers 400 say it, tap it, map it, write it mats. These mats can be used in multiple settings: whole-group instruction, small-group instruction, independent literacy center, and/or at-home supplement. Students will say the word, tap the sounds in the word, map the sounds with a hands-on item, and then write the matching word. If you have any additional questions as always, feel free to email me at