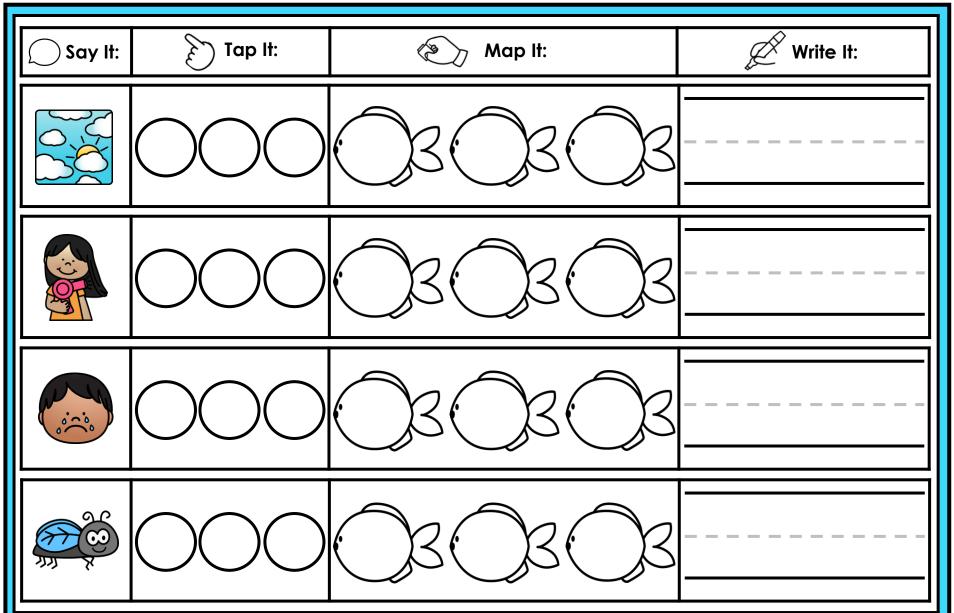

#### A NOTE FROM TARA WEST

Thanks for downloading my free Guided Phonics + Beyond supplemental packet: CVCE Themed 4-in-1 mats. This packet offers 400 say it, tap it, map it, write it mats. These mats can be used in multiple settings: whole-group instruction, small-group instruction, independent literacy center, and/or at-home supplement. Students will say the word, tap the sounds in the word, map the sounds with a hands-on item, and then write the matching word. If you have any additional questions as always, feel free to email me at