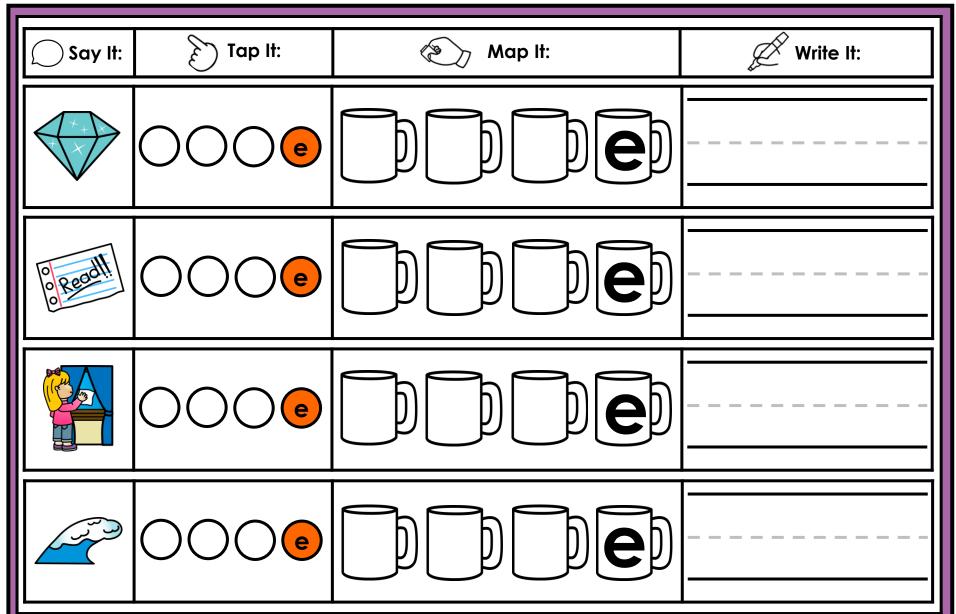

#### A NOTE FROM TARA WEST

Thanks for downloading my free Guided Phonics + Beyond supplemental packet: CVCE Themed 4-in-1 mats. This packet offers 400 say it, tap it, map it, write it mats. These mats can be used in multiple settings: whole-group instruction, small-group instruction, independent literacy center, and/or at-home supplement. Students will say the word, tap the sounds in the word, map the sounds with a hands-on item, and then write the matching word. If you have any additional questions as always, feel free to email me at