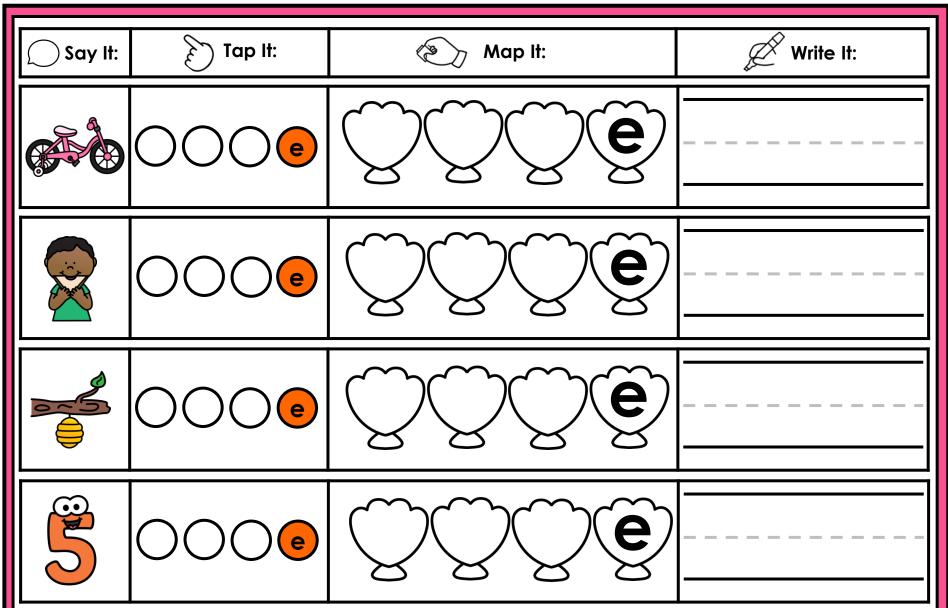

#### A NOTE FROM TARA WEST

Thanks for downloading my free Guided Phonics + Beyond supplemental packet: CVCE Themed 4-in-1 mats. This packet offers 400 say it, tap it, map it, write it mats. These mats can be used in multiple settings: whole-group instruction, small-group instruction, independent literacy center, and/or at-home supplement. Students will say the word, tap the sounds in the word, map the sounds with a hands-on item, and then write the matching word. If you have any additional questions as always, feel free to email me at