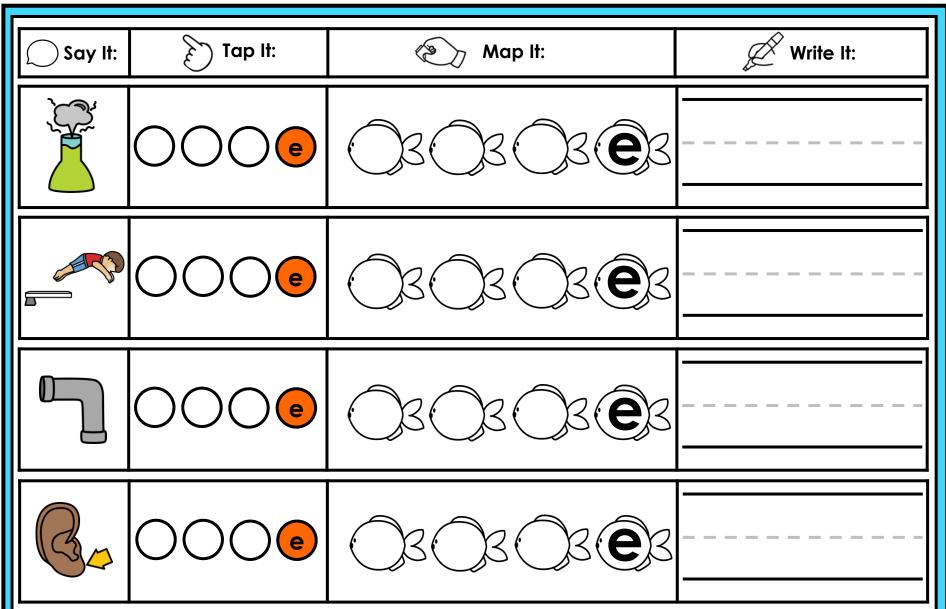

#### A NOTE FROM TARA WEST

Thanks for downloading my free Guided Phonics + Beyond supplemental packet: CVCE Themed 4-in-1 mats. This packet offers 400 say it, tap it, map it, write it mats. These mats can be used in multiple settings: whole-group instruction, small-group instruction, independent literacy center, and/or at-home supplement. Students will say the word, tap the sounds in the word, map the sounds with a hands-on item, and then write the matching word. If you have any additional questions as always, feel free to email me at