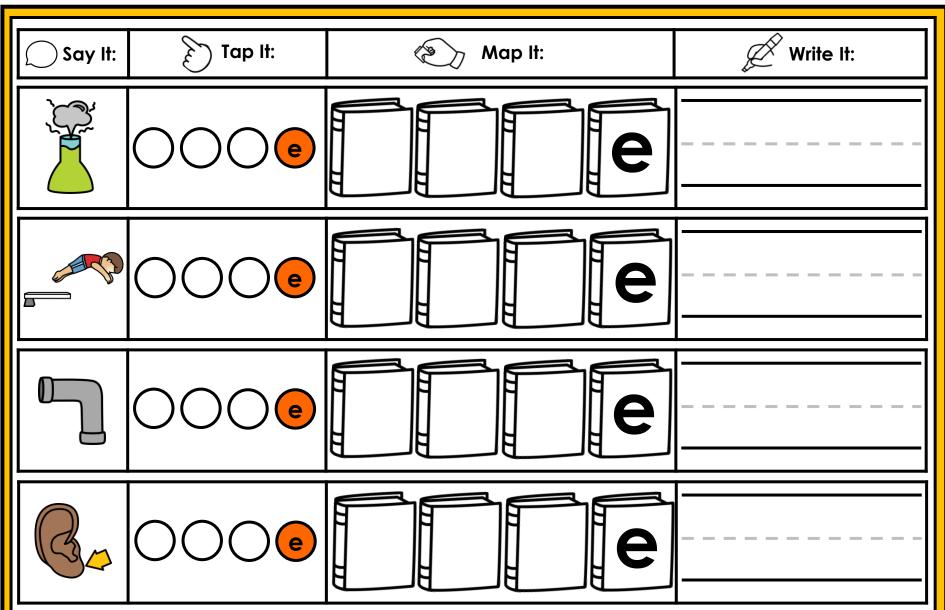

#### A NOTE FROM TARA WEST

Thanks for downloading my free Guided Phonics + Beyond supplemental packet: CVCE Themed 4-in-1 mats. This packet offers 400 say it, tap it, map it, write it mats. These mats can be used in multiple settings: whole-group instruction, small-group instruction, independent literacy center, and/or at-home supplement. Students will say the word, tap the sounds in the word, map the sounds with a hands-on item, and then write the matching word. If you have any additional questions as always, feel free to email me at