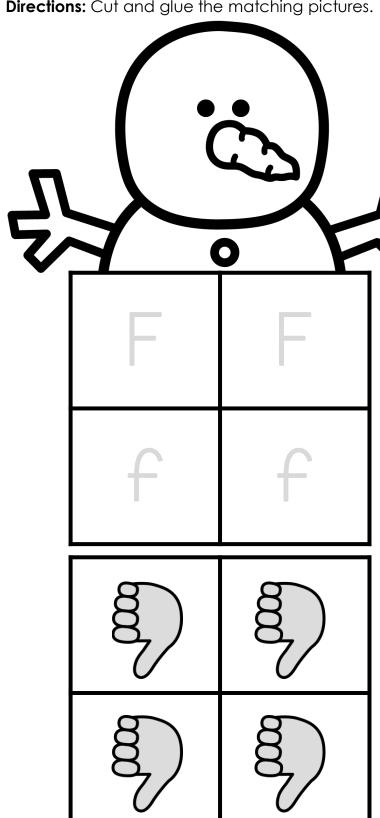

**Directions:** Cut and glue the matching mitten.

©TARA WEST

INSTANT PRACTICE

Alphabet Matching

INSTANT PRACTICE
Alphabet

Alphabet Matching

Number Words

Number Words