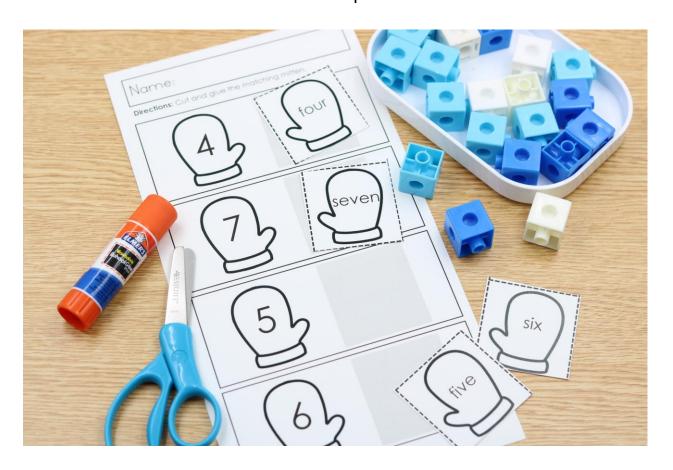

**Directions:** Cut and glue the matching mitten.

©TARA WEST

INSTANT PRACTICE

Alphabet Matching

INSTANT PRACTICE
Alphabet

Alphabet Matching

Number Words

Number Words