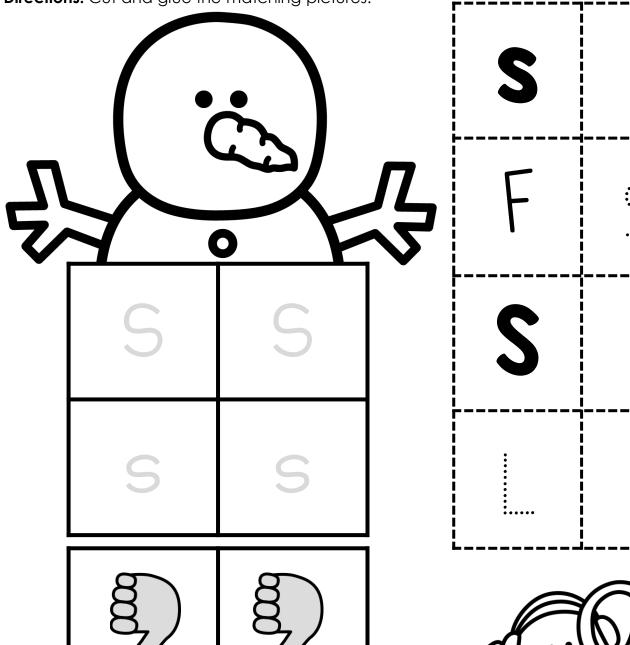

**Directions:** Cut and glue the matching mitten.

©TARA WEST

INSTANT PRACTICE

Alphabet Matching

INSTANT PRACTICE
Alphabet

Alphabet Matching

Number Words

Number Words