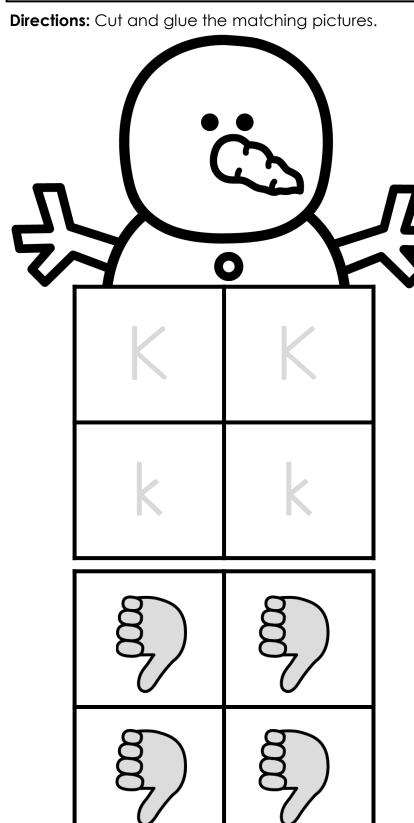

**Directions:** Cut and glue the matching mitten.

©TARA WEST

INSTANT PRACTICE

Alphabet Matching

INSTANT PRACTICE
Alphabet

Alphabet Matching

Number Words

Number Words