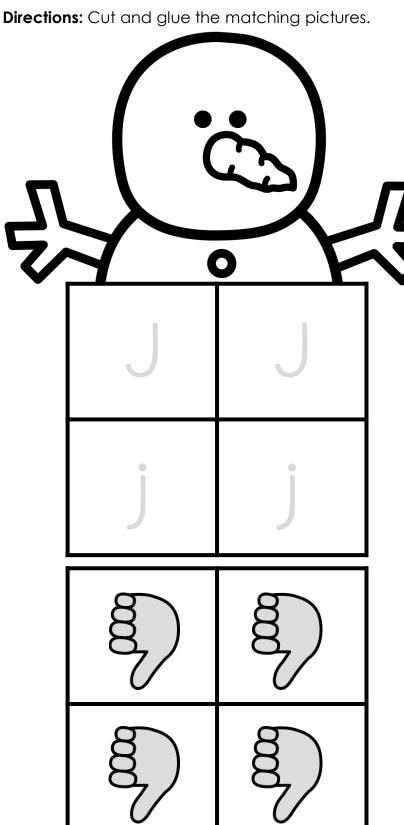

**Directions:** Cut and glue the matching mitten.

©TARA WEST

INSTANT PRACTICE

Alphabet Matching

INSTANT PRACTICE
Alphabet

Alphabet Matching

Number Words

Number Words