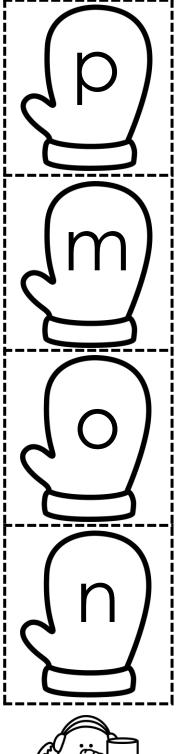

**Directions:** Cut and glue the matching mitten.

©TARA WEST

INSTANT PRACTICE

Alphabet Matching

INSTANT PRACTICE
Alphabet

Alphabet Matching

Number Words

Number Words