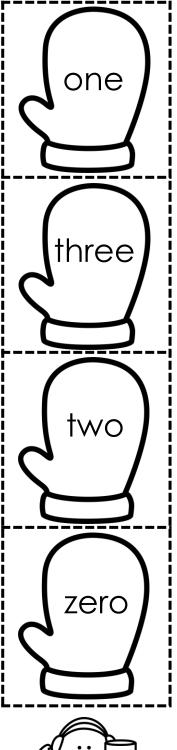

**Directions:** Cut and glue the matching mitten.

©TARA WEST

INSTANT PRACTICE

Alphabet Matching

INSTANT PRACTICE
Alphabet

Alphabet Matching

Number Words

Number Words

Number Words

**INSTANT PRACTICE** 

Number Search

**Directions:** Search and color the numbers.

Number Search

**Directions:** Search and color the numbers.

Number Search

**Directions:** Search and color the numbers.