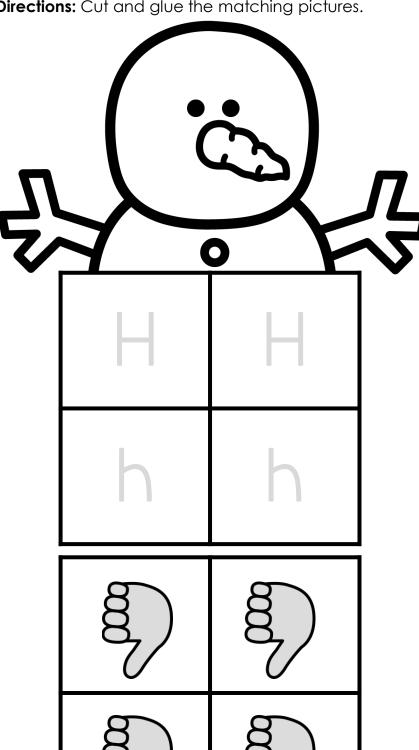

**Directions:** Cut and glue the matching mitten.

©TARA WEST

INSTANT PRACTICE

Alphabet Matching

INSTANT PRACTICE
Alphabet

Alphabet Matching

Number Words

Number Words