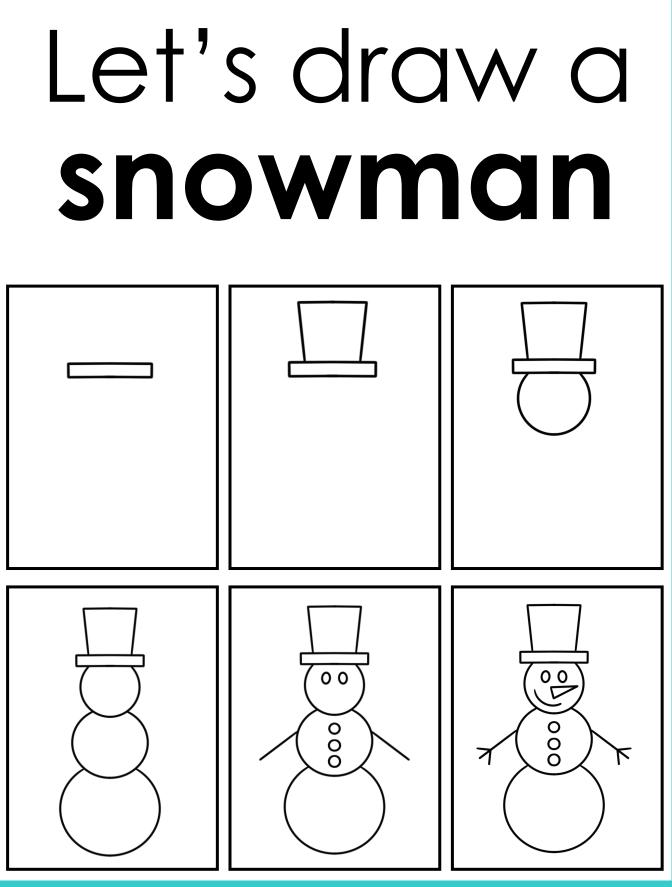

©TARA WEST

Thanks for downloading the free INSTANT Draw and Read freebie packet – Snowman. Students will have access to the directed drawing material that can be used in whole-group or as an optional phonics center. If you have additional questions about this packet, you can reach out to me directly at littlemindsatworkLLC@gmail.com Access the year-long bundle of 151 directed drawings or the seasonal bundle of 25 drawings.

## Let's write a **snowman story**

Write about it.

| <br> |
|------|
|      |
| <br> |
|      |

Today we learned how to draw a stepby-step snowman. Let's work together to draw it again.

This packet is the property of Tara West – Little Minds at Work, LLC. and is protected through copyright and trademark registrations. All rights reserved.