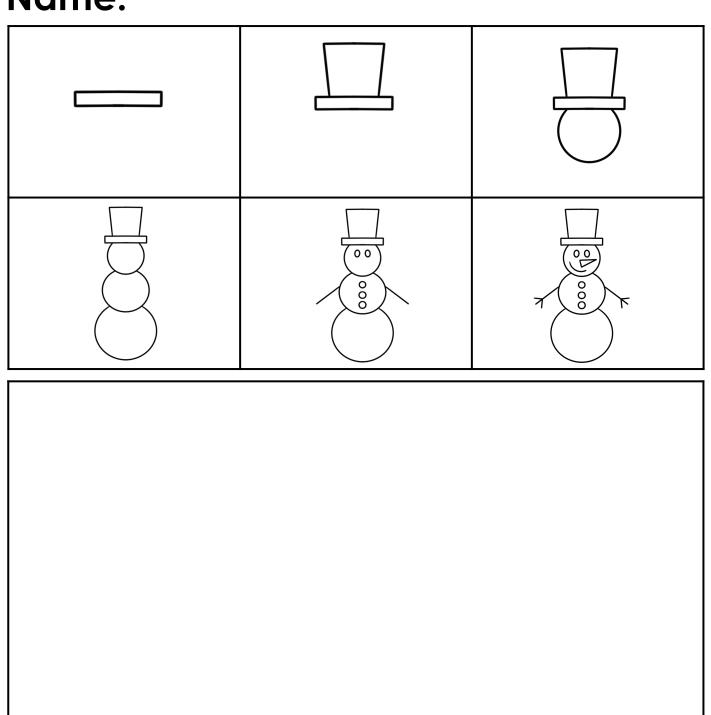

# Your turn to draw and label a **Snowman**

| draw | label |  |
|------|-------|--|

#### Write about it.

| L |  |
|---|--|
| Г |  |
|   |  |
|   |  |
|   |  |
|   |  |
|   |  |
|   |  |
|   |  |
| L |  |
|   |  |
|   |  |
|   |  |
|   |  |
|   |  |
|   |  |
|   |  |
|   |  |
|   |  |
|   |  |
|   |  |
|   |  |
|   |  |