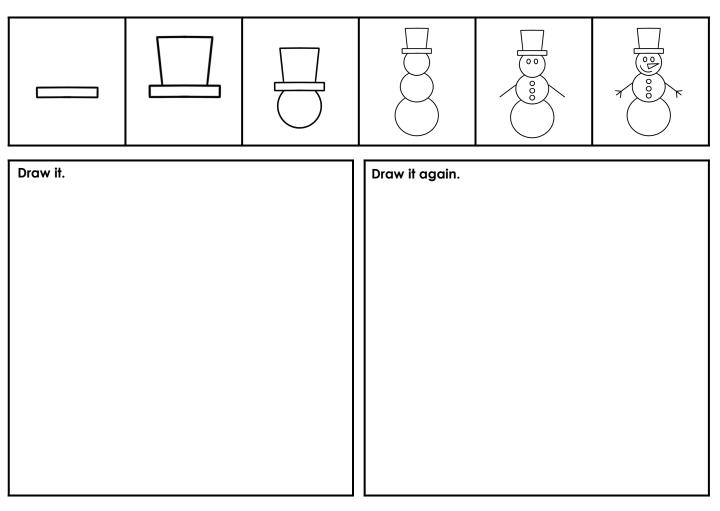

# Your turn to draw a **SNOWMAN**

#### Write about it.

| L |  |
|---|--|
| Г |  |
|   |  |
|   |  |
|   |  |
|   |  |
|   |  |
|   |  |
|   |  |
| L |  |
|   |  |
|   |  |
|   |  |
|   |  |
|   |  |
|   |  |
|   |  |
|   |  |
|   |  |
|   |  |
|   |  |
|   |  |
|   |  |