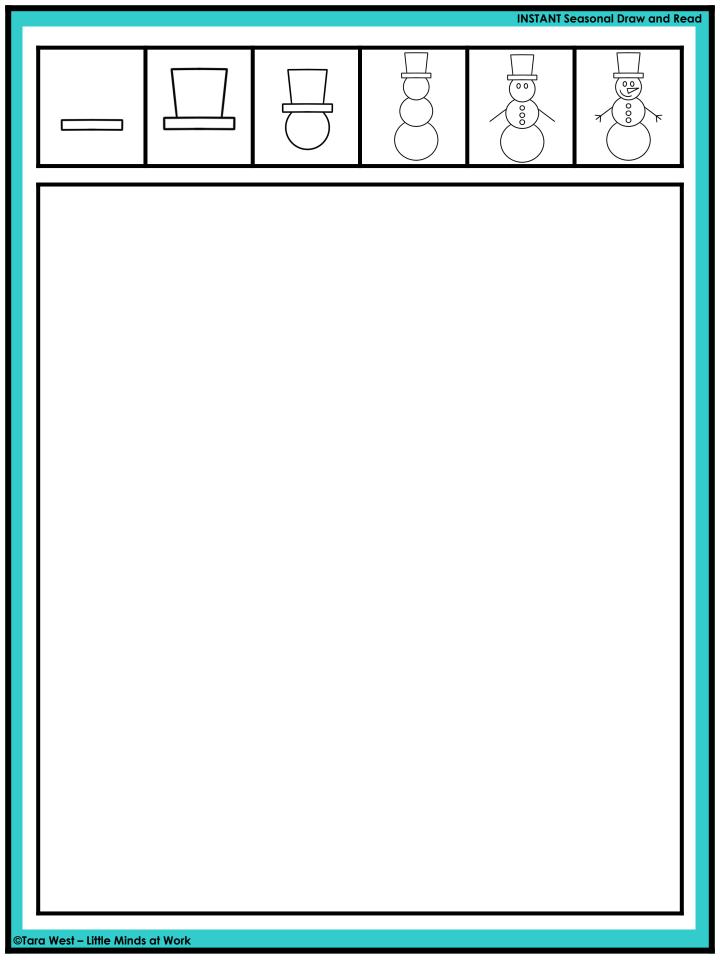

#### INSTANT Seasonal Draw and Read

| 1                                 |      | - I |
|-----------------------------------|------|-----|
| 1                                 |      |     |
|                                   |      |     |
|                                   |      |     |
|                                   |      |     |
|                                   |      |     |
| 1                                 |      |     |
| 1                                 |      |     |
| 1                                 |      |     |
| 1                                 |      |     |
| 1                                 |      |     |
| 1                                 |      |     |
| 1                                 |      |     |
| 1                                 |      |     |
| 1                                 |      |     |
| 1                                 |      |     |
| 1                                 |      |     |
| 1                                 |      |     |
| 1                                 |      |     |
| 1                                 |      |     |
| 1                                 |      |     |
| 1                                 |      |     |
| 1                                 |      |     |
| 1                                 |      |     |
| 1                                 |      |     |
| 1                                 |      |     |
| 1                                 |      |     |
| 1                                 |      |     |
| 1                                 |      |     |
| 1                                 |      |     |
| 1                                 |      |     |
| 1                                 |      |     |
| 1                                 |      |     |
| 1                                 |      |     |
| 1                                 |      |     |
| 1                                 |      |     |
| 1                                 |      |     |
| 1                                 |      |     |
| 1                                 |      |     |
| 1                                 |      |     |
| 1                                 |      |     |
| 1                                 |      |     |
| 1                                 |      |     |
| 1                                 |      |     |
| 1                                 |      |     |
| 1                                 |      |     |
| 1                                 |      |     |
| 1                                 |      |     |
| 1                                 |      |     |
| 1                                 |      |     |
| 1                                 |      | - I |
| 1                                 |      | - I |
| 1                                 |      | 1   |
| 1                                 |      | 1   |
| 1                                 |      | - I |
| 1                                 |      | - I |
| 1                                 |      |     |
| 1                                 |      |     |
| 1                                 |      |     |
| 1                                 |      |     |
| 1                                 |      |     |
| 1                                 |      |     |
| 1                                 |      |     |
| 1                                 |      |     |
| 1                                 |      |     |
| 1                                 |      |     |
| 1                                 |      |     |
| 1                                 |      |     |
| 1                                 |      |     |
| 1                                 |      |     |
| 1                                 |      |     |
| 1                                 |      |     |
| 1                                 |      | - I |
| 1                                 |      | - I |
| 1                                 |      | - I |
| 1                                 |      | - I |
| 1                                 |      | 1   |
| 1                                 |      | - I |
| 1                                 |      |     |
| 1                                 |      |     |
| 1                                 |      |     |
| 1                                 |      |     |
| 1                                 |      |     |
| 1                                 |      | - I |
| 1                                 |      | - I |
| 1                                 |      | - I |
| 1                                 |      |     |
| 1                                 |      |     |
| 1                                 |      |     |
| 1                                 |      | I   |
| 1                                 |      | 1   |
| 1                                 |      | 1   |
| 1                                 |      | - I |
|                                   | <br> |     |
|                                   |      |     |
| ©Tara West – Little Minds at Work |      |     |
|                                   |      |     |

# Your turn to draw a **SNOWMAN**