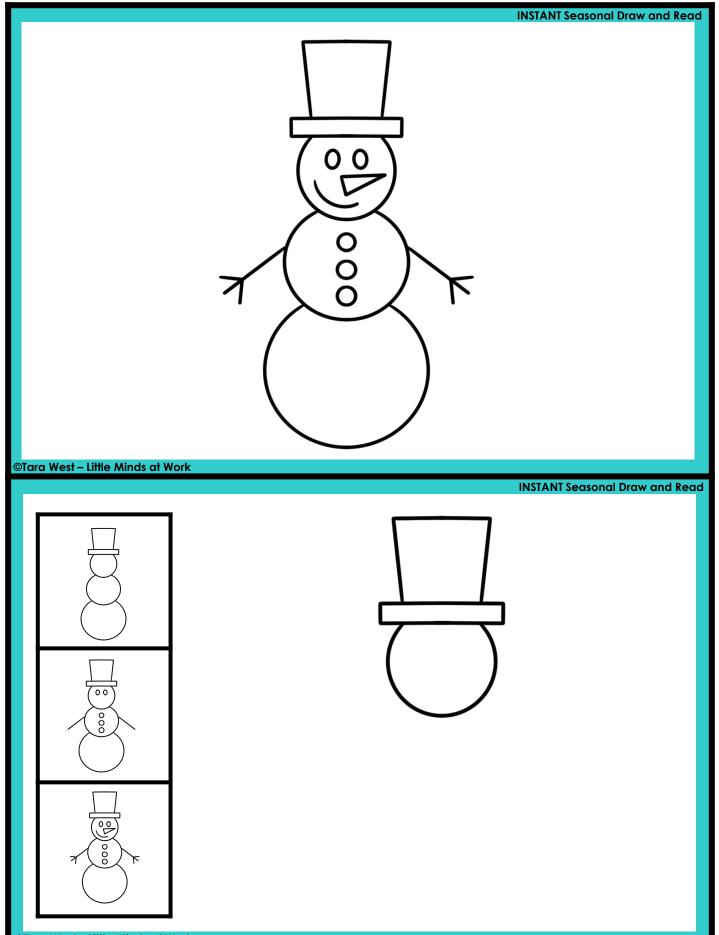

# Your turn to draw a **SNOWMAN**

# Your turn to draw and label a **Snowman**

| draw | label |  |
|------|-------|--|