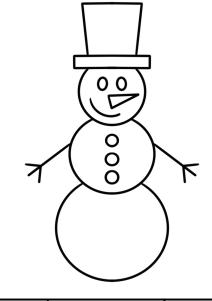

# Your turn to draw and label a **Snowman**

| draw | label |  |
|------|-------|--|