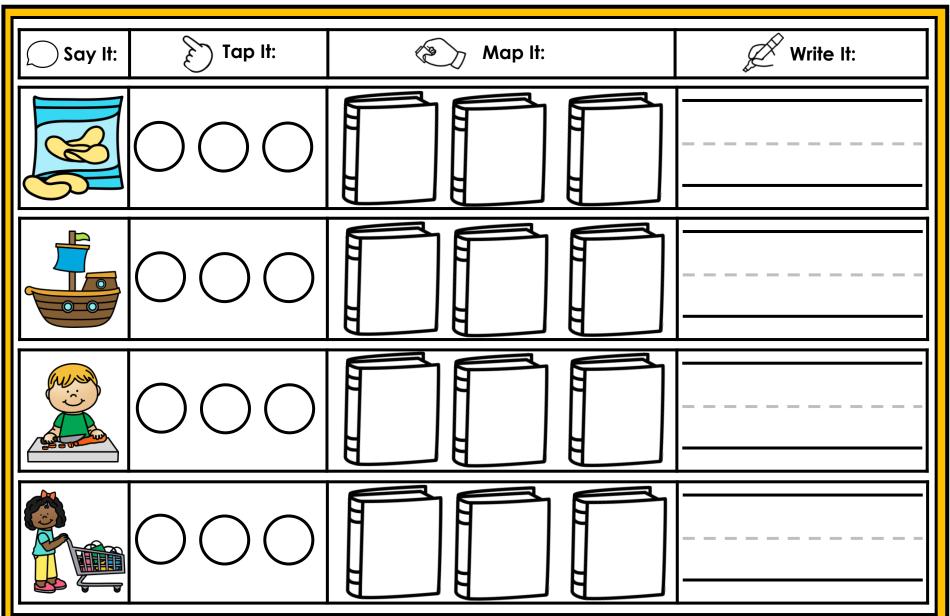

#### A NOTE FROM TARA WEST

Thanks for downloading my free Guided Phonics + Beyond supplemental packet: Digraphs and Blends Themed 4-in-1 mats. This packet offers 200 say it, tap it, map it, write it mats. These mats can be used in multiple settings: whole-group instruction, small-group instruction, independent literacy center, and/or at-home supplement. Students will say the word, tap the sounds in the word, map the sounds with a hands-on item, and then write the matching word. If you have any additional questions as always, feel free to email me at littlemindsatworkLLC@gmail.com, follow me on Facebook, or visit my blog, Little Minds at Work. Hands-on manipulatives help to increase engagement. Click **HERE** to view these hands-on manipulatives. Click on Amazon Shop along the top.