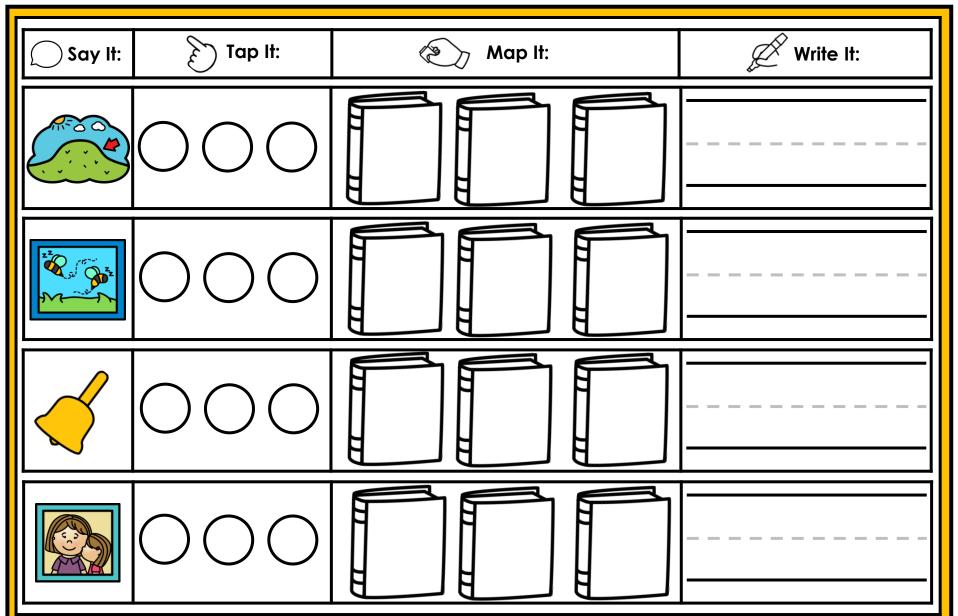

#### A NOTE FROM TARA WEST

Thanks for downloading my free Guided Phonics + Beyond supplemental packet: Digraphs and Blends Themed 4-in-1 mats. This packet offers 200 say it, tap it, map it, write it mats. These mats can be used in multiple settings: whole-group instruction, small-group instruction, independent literacy center, and/or at-home supplement. Students will say the word, tap the sounds in the word, map the sounds with a hands-on item, and then write the matching word. If you have any additional questions as always, feel free to email me at littlemindsatworkLLC@gmail.com, follow me on Facebook, or visit my blog, Little Minds at Work. Hands-on manipulatives help to increase engagement. Click **HERE** to view these hands-on manipulatives. Click on Amazon Shop along the top.