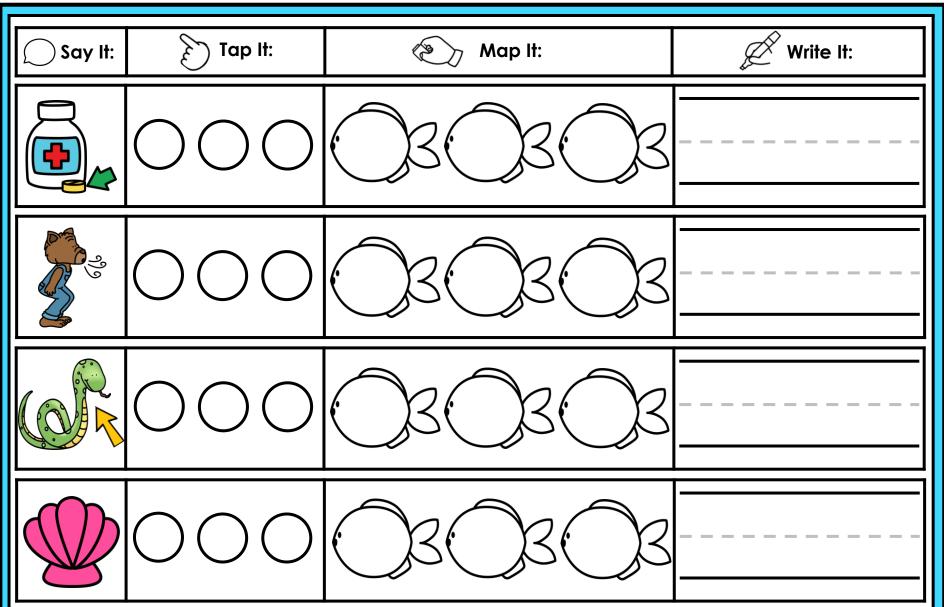

#### A NOTE FROM TARA WEST

Thanks for downloading my free Guided Phonics + Beyond supplemental packet: Digraphs and Blends Themed 4-in-1 mats. This packet offers 200 say it, tap it, map it, write it mats. These mats can be used in multiple settings: whole-group instruction, small-group instruction, independent literacy center, and/or at-home supplement. Students will say the word, tap the sounds in the word, map the sounds with a hands-on item, and then write the matching word. If you have any additional questions as always, feel free to email me at littlemindsatworkLLC@gmail.com, follow me on Facebook, or visit my blog, Little Minds at Work. Hands-on manipulatives help to increase engagement. Click **HERE** to view these hands-on manipulatives. Click on Amazon Shop along the top.