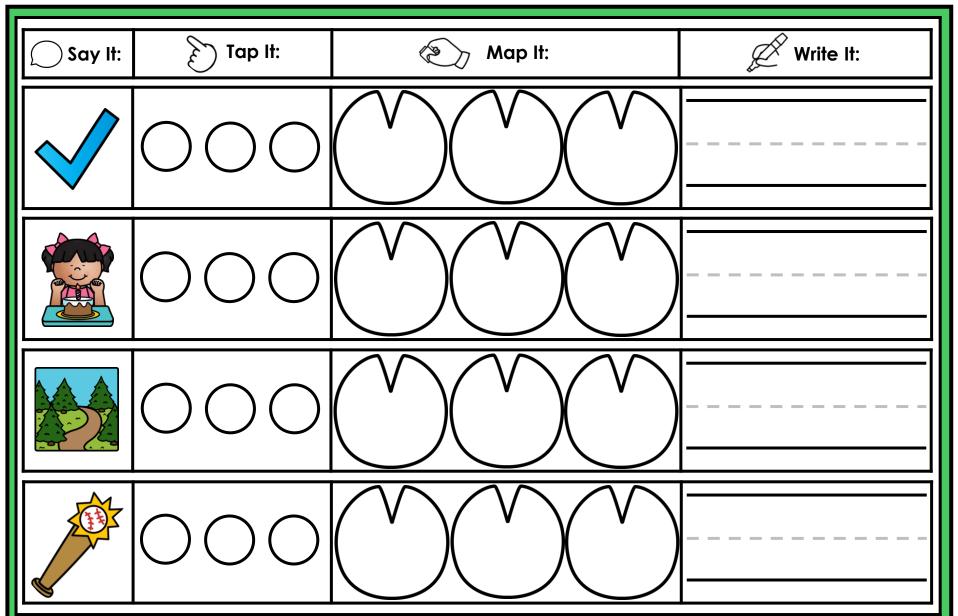

#### A NOTE FROM TARA WEST

Thanks for downloading my free Guided Phonics + Beyond supplemental packet: Digraphs and Blends Themed 4-in-1 mats. This packet offers 200 say it, tap it, map it, write it mats. These mats can be used in multiple settings: whole-group instruction, small-group instruction, independent literacy center, and/or at-home supplement. Students will say the word, tap the sounds in the word, map the sounds with a hands-on item, and then write the matching word. If you have any additional questions as always, feel free to email me at littlemindsatworkLLC@gmail.com, follow me on Facebook, or visit my blog, Little Minds at Work. Hands-on manipulatives help to increase engagement. Click **HERE** to view these hands-on manipulatives. Click on Amazon Shop along the top.