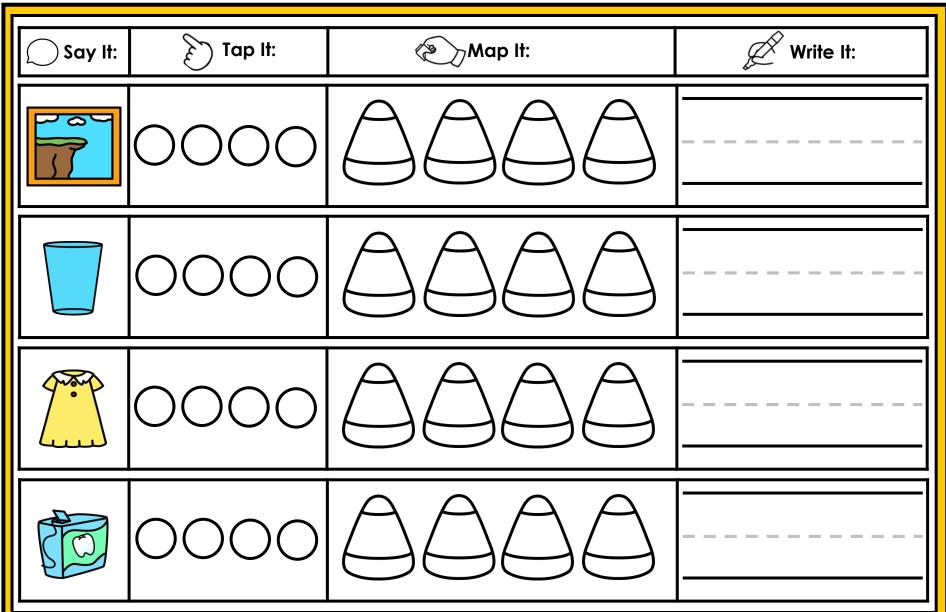

#### A NOTE FROM TARA WEST

Thanks for downloading my free Guided Phonics + Beyond supplemental packet: Digraphs and Blends Themed 4-in-1 mats. This packet offers 200 say it, tap it, map it, write it mats. These mats can be used in multiple settings: whole-group instruction, small-group instruction, independent literacy center, and/or at-home supplement. Students will say the word, tap the sounds in the word, map the sounds with a hands-on item, and then write the matching word. If you have any additional questions as always, feel free to email me at littlemindsatworkLLC@gmail.com, follow me on Facebook, or visit my blog, Little Minds at Work. Hands-on manipulatives help to increase engagement. Click **HERE** to view these hands-on manipulatives. Click on Amazon Shop along the top.