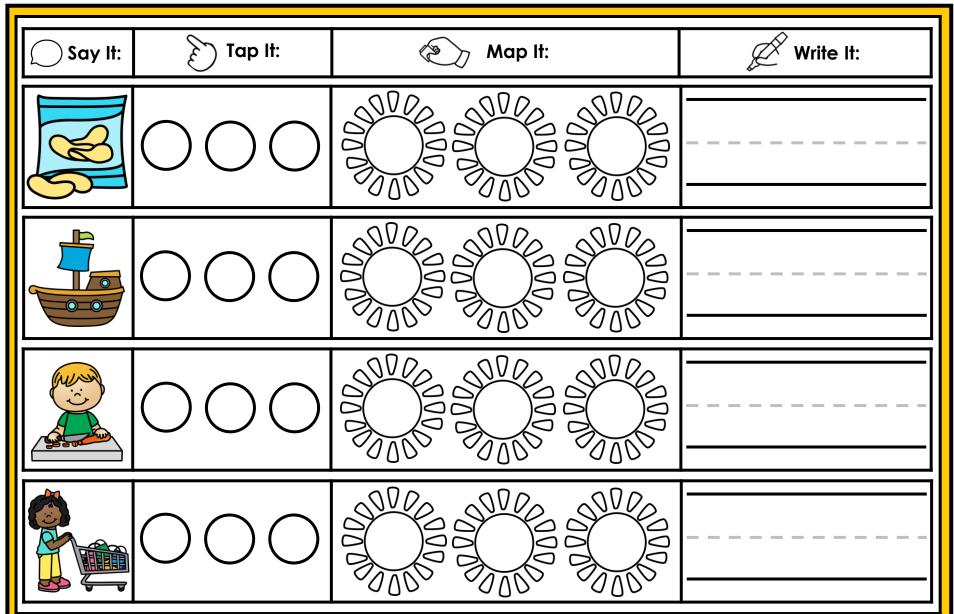

#### A NOTE FROM TARA WEST

Thanks for downloading my free Guided Phonics + Beyond supplemental packet: Digraphs and Blends Themed 4-in-1 mats. This packet offers 200 say it, tap it, map it, write it mats. These mats can be used in multiple settings: whole-group instruction, small-group instruction, independent literacy center, and/or at-home supplement. Students will say the word, tap the sounds in the word, map the sounds with a hands-on item, and then write the matching word. If you have any additional questions as always, feel free to email me at littlemindsatworkLLC@gmail.com, follow me on Facebook, or visit my blog, Little Minds at Work. Hands-on manipulatives help to increase engagement. Click **HERE** to view these hands-on manipulatives. Click on Amazon Shop along the top.