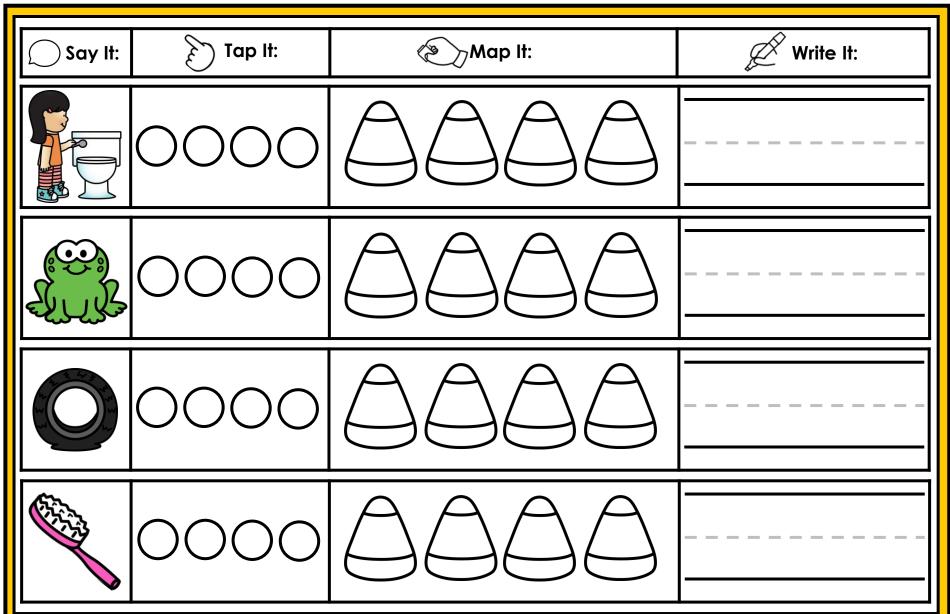

#### A NOTE FROM TARA WEST

Thanks for downloading my free Guided Phonics + Beyond supplemental packet: Digraphs and Blends Themed 4-in-1 mats. This packet offers 200 say it, tap it, map it, write it mats. These mats can be used in multiple settings: whole-group instruction, small-group instruction, independent literacy center, and/or at-home supplement. Students will say the word, tap the sounds in the word, map the sounds with a hands-on item, and then write the matching word. If you have any additional questions as always, feel free to email me at littlemindsatworkLLC@gmail.com, follow me on Facebook, or visit my blog, Little Minds at Work. Hands-on manipulatives help to increase engagement. Click **HERE** to view these hands-on manipulatives. Click on Amazon Shop along the top.