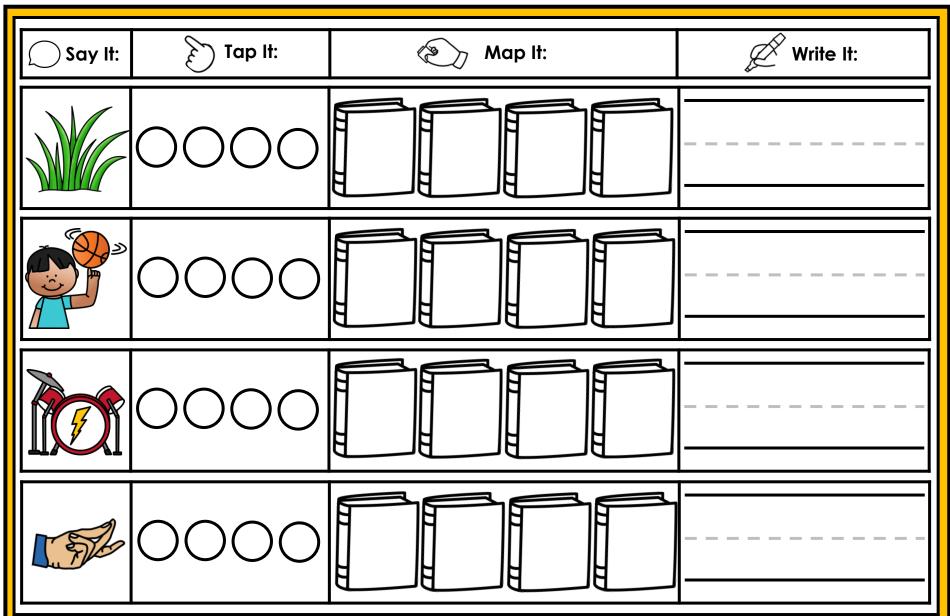

#### A NOTE FROM TARA WEST

Thanks for downloading my free Guided Phonics + Beyond supplemental packet: Digraphs and Blends Themed 4-in-1 mats. This packet offers 200 say it, tap it, map it, write it mats. These mats can be used in multiple settings: whole-group instruction, small-group instruction, independent literacy center, and/or at-home supplement. Students will say the word, tap the sounds in the word, map the sounds with a hands-on item, and then write the matching word. If you have any additional questions as always, feel free to email me at littlemindsatworkLLC@gmail.com, follow me on Facebook, or visit my blog, Little Minds at Work. Hands-on manipulatives help to increase engagement. Click **HERE** to view these hands-on manipulatives. Click on Amazon Shop along the top.