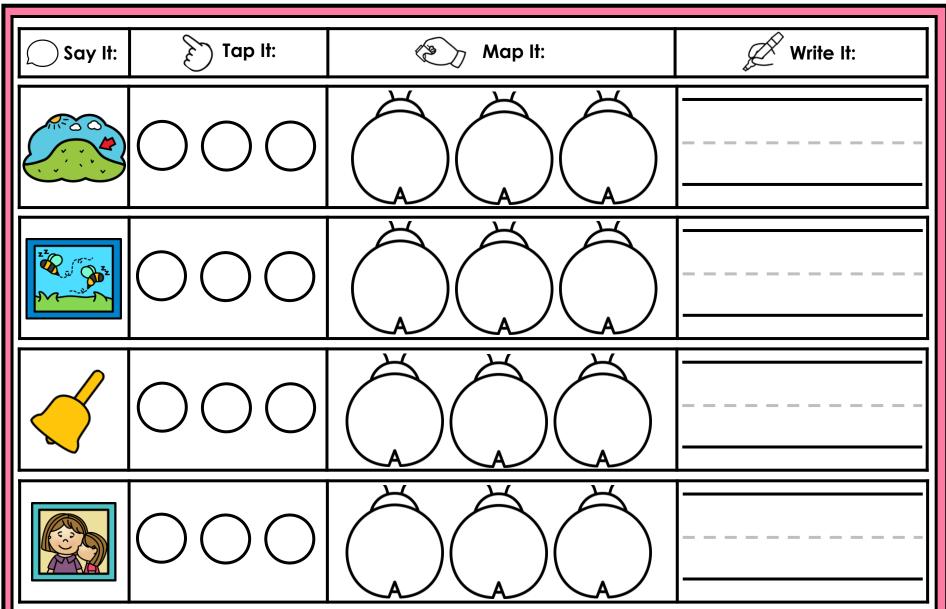

#### A NOTE FROM TARA WEST

Thanks for downloading my free Guided Phonics + Beyond supplemental packet: Digraphs and Blends Themed 4-in-1 mats. This packet offers 200 say it, tap it, map it, write it mats. These mats can be used in multiple settings: whole-group instruction, small-group instruction, independent literacy center, and/or at-home supplement. Students will say the word, tap the sounds in the word, map the sounds with a hands-on item, and then write the matching word. If you have any additional questions as always, feel free to email me at littlemindsatworkLLC@gmail.com, follow me on Facebook, or visit my blog, Little Minds at Work. Hands-on manipulatives help to increase engagement. Click **HERE** to view these hands-on manipulatives. Click on Amazon Shop along the top.