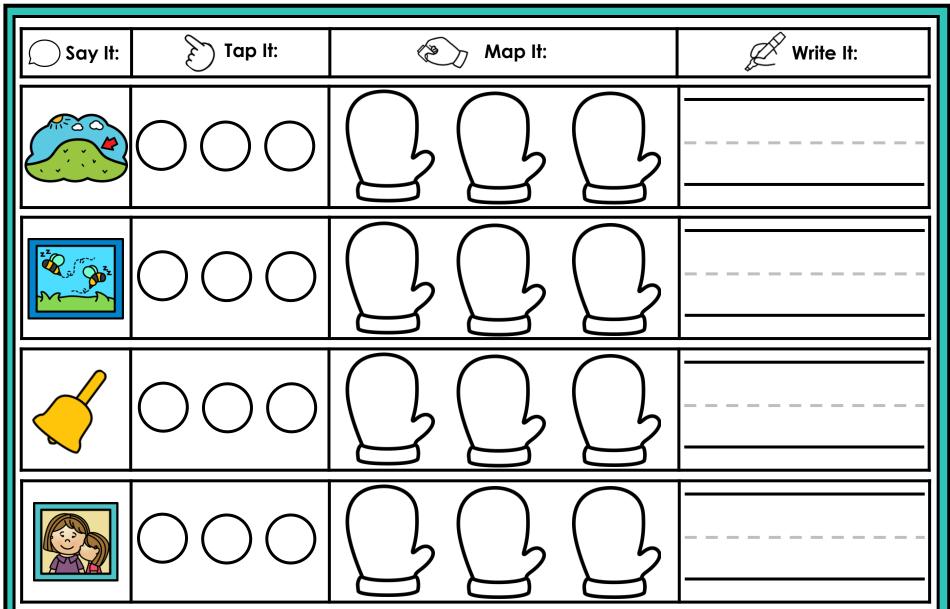

#### A NOTE FROM TARA WEST

Thanks for downloading my free Guided Phonics + Beyond supplemental packet: Digraphs and Blends Themed 4-in-1 mats. This packet offers 200 say it, tap it, map it, write it mats. These mats can be used in multiple settings: whole-group instruction, small-group instruction, independent literacy center, and/or at-home supplement. Students will say the word, tap the sounds in the word, map the sounds with a hands-on item, and then write the matching word. If you have any additional questions as always, feel free to email me at littlemindsatworkLLC@gmail.com, follow me on Facebook, or visit my blog, Little Minds at Work. Hands-on manipulatives help to increase engagement. Click **HERE** to view these hands-on manipulatives. Click on Amazon Shop along the top.