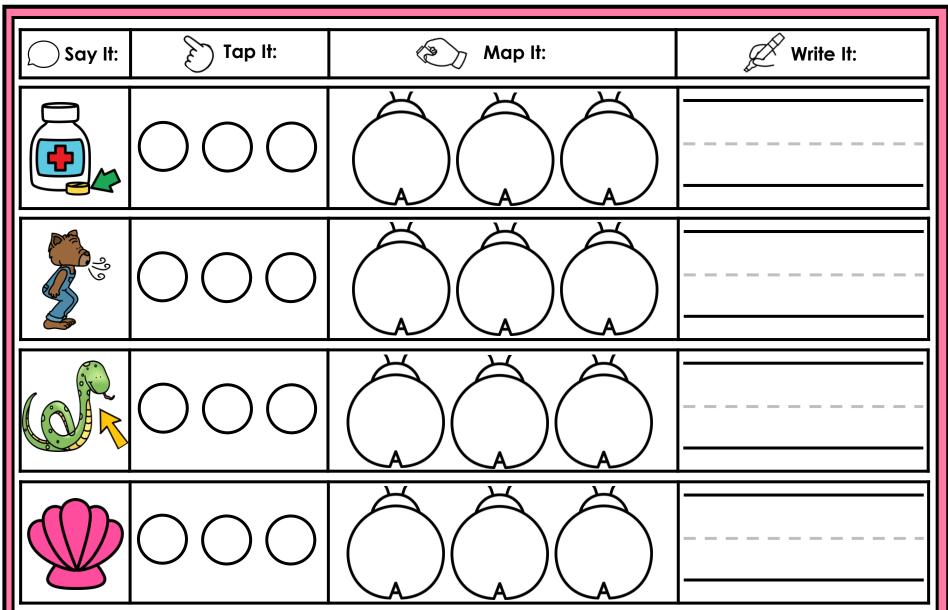

#### A NOTE FROM TARA WEST

Thanks for downloading my free Guided Phonics + Beyond supplemental packet: Digraphs and Blends Themed 4-in-1 mats. This packet offers 200 say it, tap it, map it, write it mats. These mats can be used in multiple settings: whole-group instruction, small-group instruction, independent literacy center, and/or at-home supplement. Students will say the word, tap the sounds in the word, map the sounds with a hands-on item, and then write the matching word. If you have any additional questions as always, feel free to email me at littlemindsatworkLLC@gmail.com, follow me on Facebook, or visit my blog, Little Minds at Work. Hands-on manipulatives help to increase engagement. Click **HERE** to view these hands-on manipulatives. Click on Amazon Shop along the top.