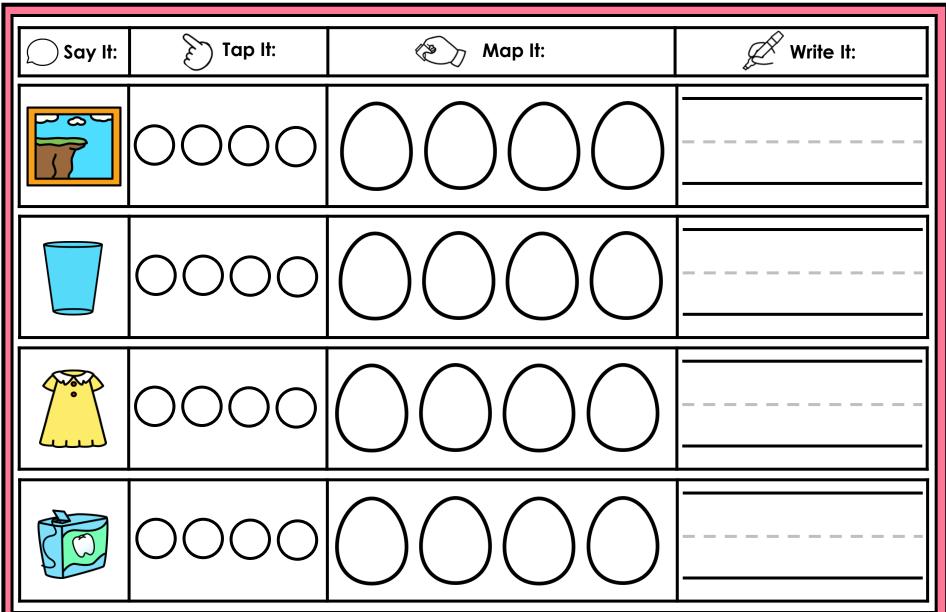

#### A NOTE FROM TARA WEST

Thanks for downloading my free Guided Phonics + Beyond supplemental packet: Digraphs and Blends Themed 4-in-1 mats. This packet offers 200 say it, tap it, map it, write it mats. These mats can be used in multiple settings: whole-group instruction, small-group instruction, independent literacy center, and/or at-home supplement. Students will say the word, tap the sounds in the word, map the sounds with a hands-on item, and then write the matching word. If you have any additional questions as always, feel free to email me at littlemindsatworkLLC@gmail.com, follow me on Facebook, or visit my blog, Little Minds at Work. Hands-on manipulatives help to increase engagement. Click **HERE** to view these hands-on manipulatives. Click on Amazon Shop along the top.