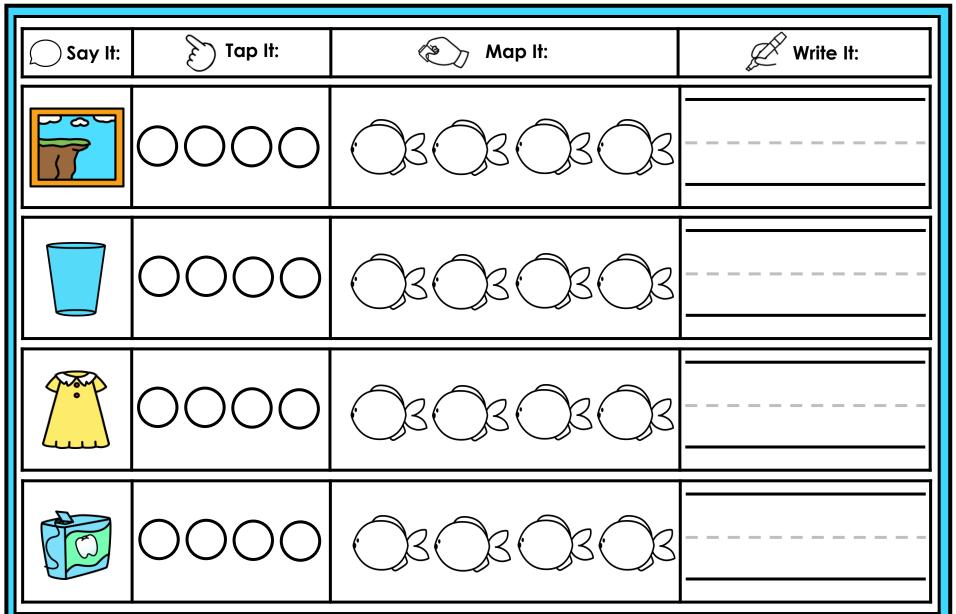

#### A NOTE FROM TARA WEST

Thanks for downloading my free Guided Phonics + Beyond supplemental packet: Digraphs and Blends Themed 4-in-1 mats. This packet offers 200 say it, tap it, map it, write it mats. These mats can be used in multiple settings: whole-group instruction, small-group instruction, independent literacy center, and/or at-home supplement. Students will say the word, tap the sounds in the word, map the sounds with a hands-on item, and then write the matching word. If you have any additional questions as always, feel free to email me at littlemindsatworkLLC@gmail.com, follow me on Facebook, or visit my blog, Little Minds at Work. Hands-on manipulatives help to increase engagement. Click **HERE** to view these hands-on manipulatives. Click on Amazon Shop along the top.