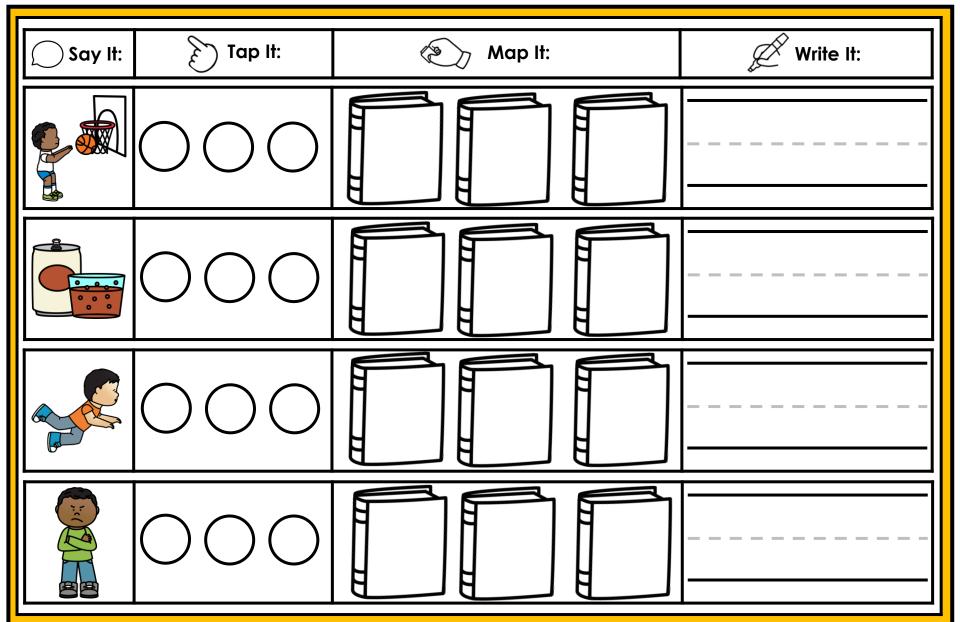

#### A NOTE FROM TARA WEST

Thanks for downloading my free Guided Phonics + Beyond supplemental packet: Digraphs and Blends Themed 4-in-1 mats. This packet offers 200 say it, tap it, map it, write it mats. These mats can be used in multiple settings: whole-group instruction, small-group instruction, independent literacy center, and/or at-home supplement. Students will say the word, tap the sounds in the word, map the sounds with a hands-on item, and then write the matching word. If you have any additional questions as always, feel free to email me at littlemindsatworkLLC@gmail.com, follow me on Facebook, or visit my blog, Little Minds at Work. Hands-on manipulatives help to increase engagement. Click **HERE** to view these hands-on manipulatives. Click on Amazon Shop along the top.