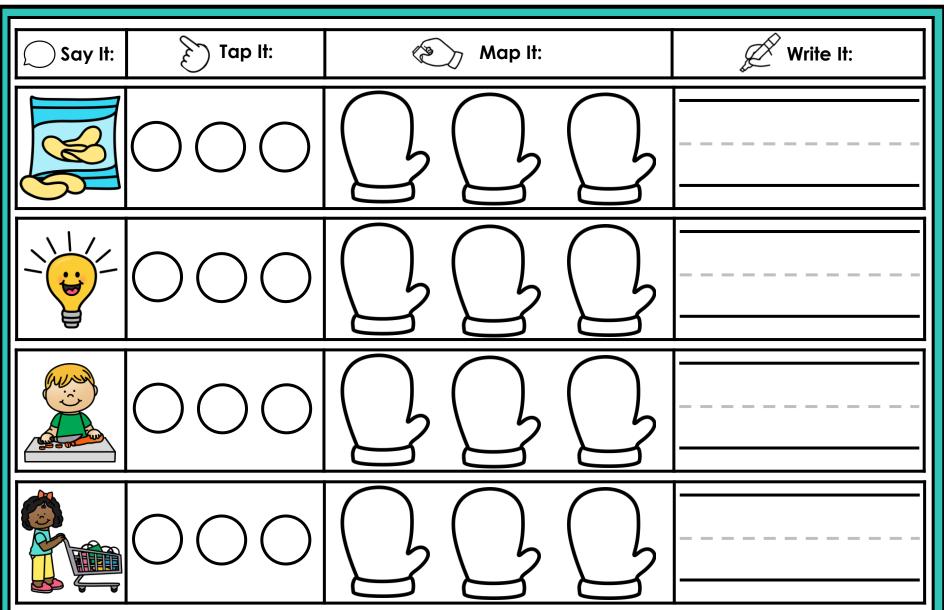

#### A NOTE FROM TARA WEST

Thanks for downloading my free Guided Phonics + Beyond supplemental packet: Digraphs and Blends Themed 4-in-1 mats. This packet offers 200 say it, tap it, map it, write it mats. These mats can be used in multiple settings: whole-group instruction, small-group instruction, independent literacy center, and/or at-home supplement. Students will say the word, tap the sounds in the word, map the sounds with a hands-on item, and then write the matching word. If you have any additional questions as always, feel free to email me at littlemindsatworkLLC@gmail.com, follow me on Facebook, or visit my blog, Little Minds at Work. Hands-on manipulatives help to increase engagement. Click **HERE** to view these hands-on manipulatives. Click on Amazon Shop along the top.