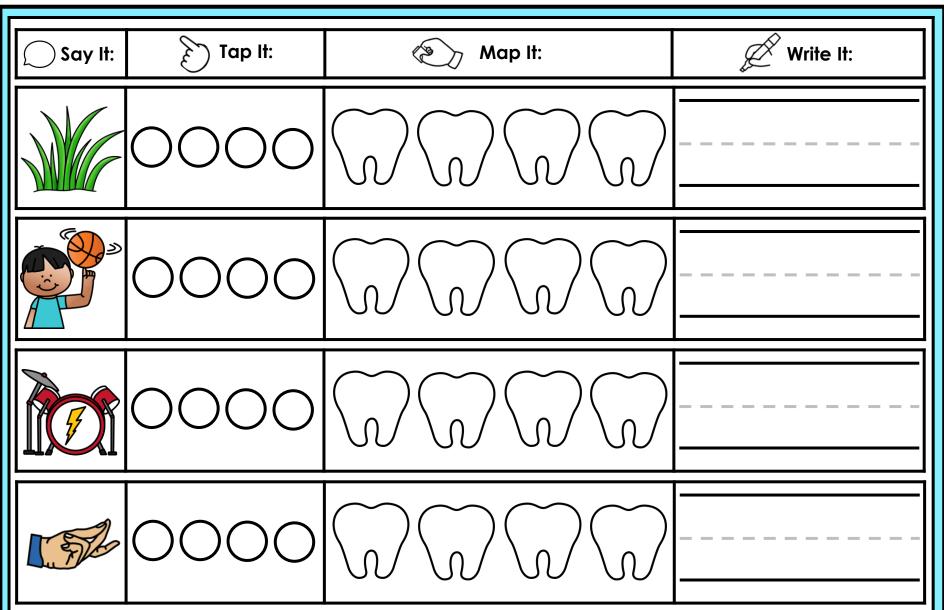

#### A NOTE FROM TARA WEST

Thanks for downloading my free Guided Phonics + Beyond supplemental packet: Digraphs and Blends Themed 4-in-1 mats. This packet offers 200 say it, tap it, map it, write it mats. These mats can be used in multiple settings: whole-group instruction, small-group instruction, independent literacy center, and/or at-home supplement. Students will say the word, tap the sounds in the word, map the sounds with a hands-on item, and then write the matching word. If you have any additional questions as always, feel free to email me at littlemindsatworkLLC@gmail.com, follow me on Facebook, or visit my blog, Little Minds at Work. Hands-on manipulatives help to increase engagement. Click **HERE** to view these hands-on manipulatives. Click on Amazon Shop along the top.