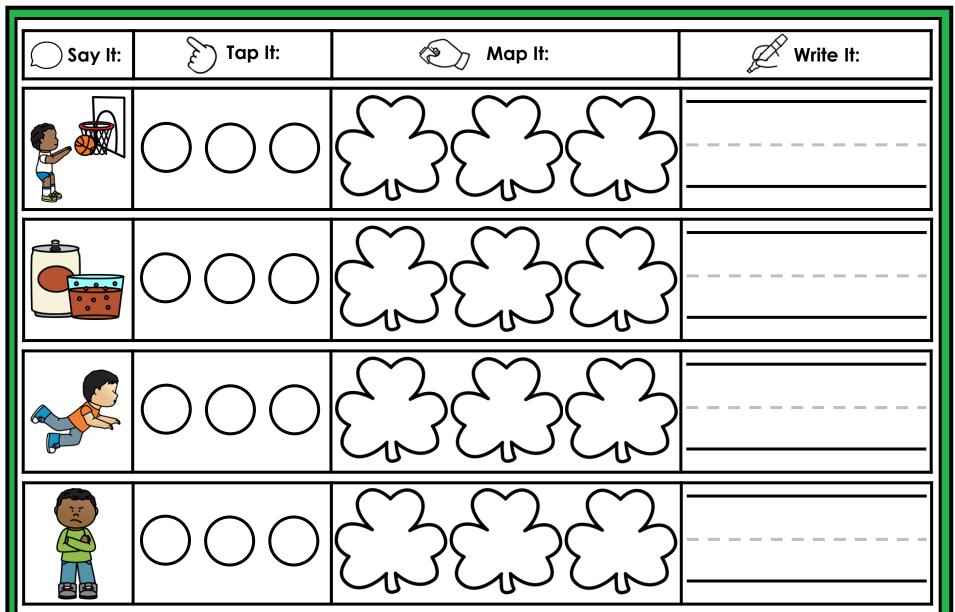

#### A NOTE FROM TARA WEST

Thanks for downloading my free Guided Phonics + Beyond supplemental packet: Digraphs and Blends Themed 4-in-1 mats. This packet offers 200 say it, tap it, map it, write it mats. These mats can be used in multiple settings: whole-group instruction, small-group instruction, independent literacy center, and/or at-home supplement. Students will say the word, tap the sounds in the word, map the sounds with a hands-on item, and then write the matching word. If you have any additional questions as always, feel free to email me at littlemindsatworkLLC@gmail.com, follow me on Facebook, or visit my blog, Little Minds at Work. Hands-on manipulatives help to increase engagement. Click **HERE** to view these hands-on manipulatives. Click on Amazon Shop along the top.