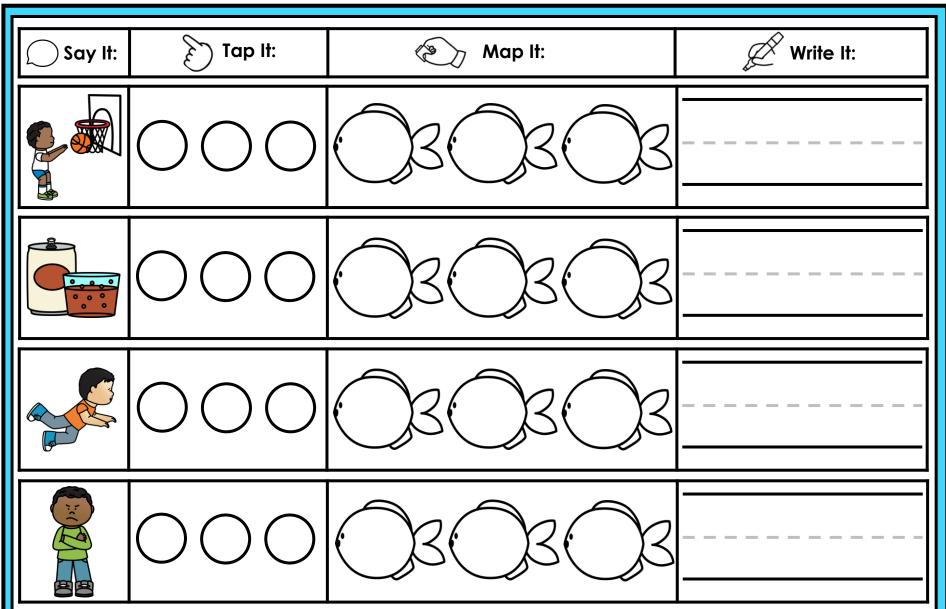

#### A NOTE FROM TARA WEST

Thanks for downloading my free Guided Phonics + Beyond supplemental packet: Digraphs and Blends Themed 4-in-1 mats. This packet offers 200 say it, tap it, map it, write it mats. These mats can be used in multiple settings: whole-group instruction, small-group instruction, independent literacy center, and/or at-home supplement. Students will say the word, tap the sounds in the word, map the sounds with a hands-on item, and then write the matching word. If you have any additional questions as always, feel free to email me at littlemindsatworkLLC@gmail.com, follow me on Facebook, or visit my blog, Little Minds at Work. Hands-on manipulatives help to increase engagement. Click **HERE** to view these hands-on manipulatives. Click on Amazon Shop along the top.