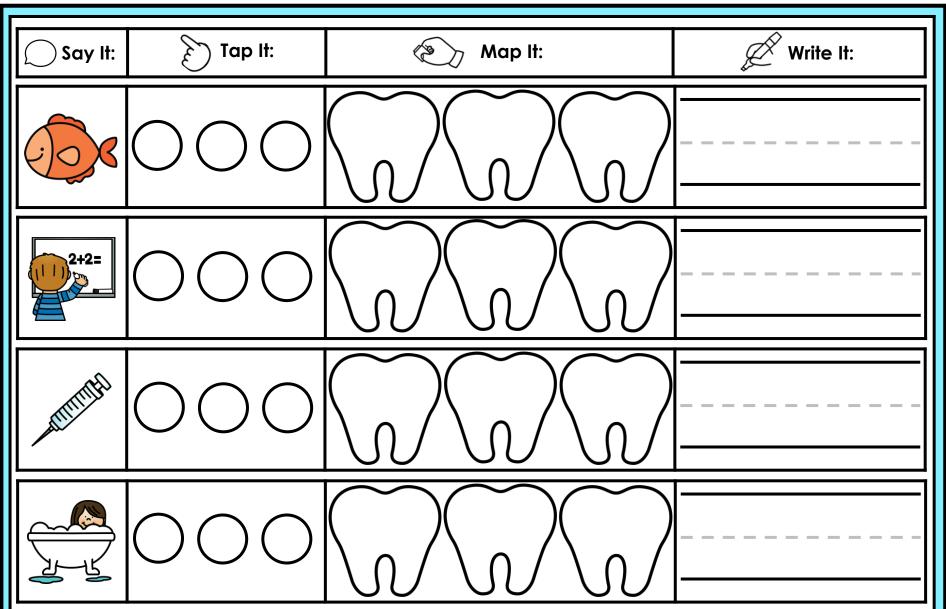

#### A NOTE FROM TARA WEST

Thanks for downloading my free Guided Phonics + Beyond supplemental packet: Digraphs and Blends Themed 4-in-1 mats. This packet offers 200 say it, tap it, map it, write it mats. These mats can be used in multiple settings: whole-group instruction, small-group instruction, independent literacy center, and/or at-home supplement. Students will say the word, tap the sounds in the word, map the sounds with a hands-on item, and then write the matching word. If you have any additional questions as always, feel free to email me at littlemindsatworkLLC@gmail.com, follow me on Facebook, or visit my blog, Little Minds at Work. Hands-on manipulatives help to increase engagement. Click **HERE** to view these hands-on manipulatives. Click on Amazon Shop along the top.