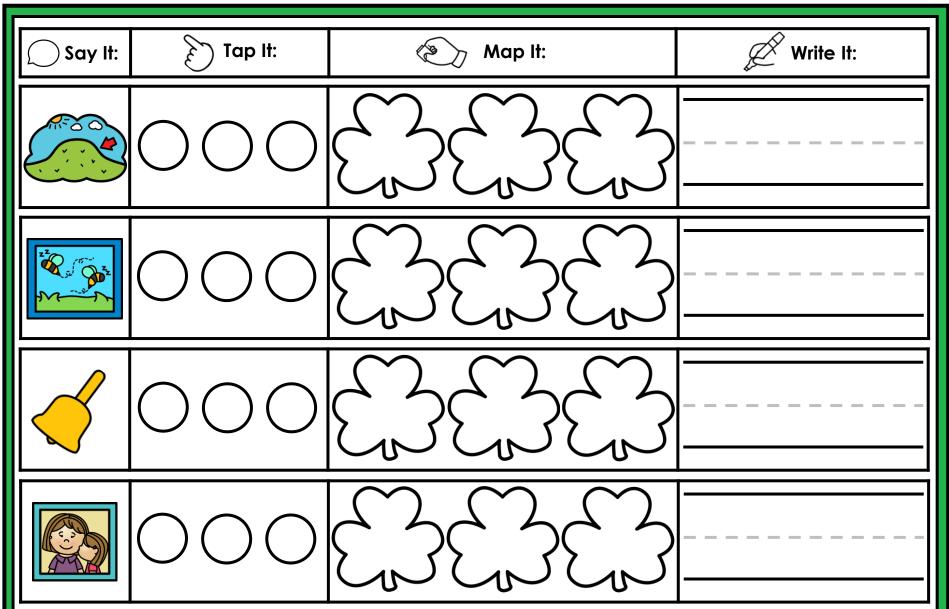

#### A NOTE FROM TARA WEST

Thanks for downloading my free Guided Phonics + Beyond supplemental packet: Digraphs and Blends Themed 4-in-1 mats. This packet offers 200 say it, tap it, map it, write it mats. These mats can be used in multiple settings: whole-group instruction, small-group instruction, independent literacy center, and/or at-home supplement. Students will say the word, tap the sounds in the word, map the sounds with a hands-on item, and then write the matching word. If you have any additional questions as always, feel free to email me at littlemindsatworkLLC@gmail.com, follow me on Facebook, or visit my blog, Little Minds at Work. Hands-on manipulatives help to increase engagement. Click **HERE** to view these hands-on manipulatives. Click on Amazon Shop along the top.