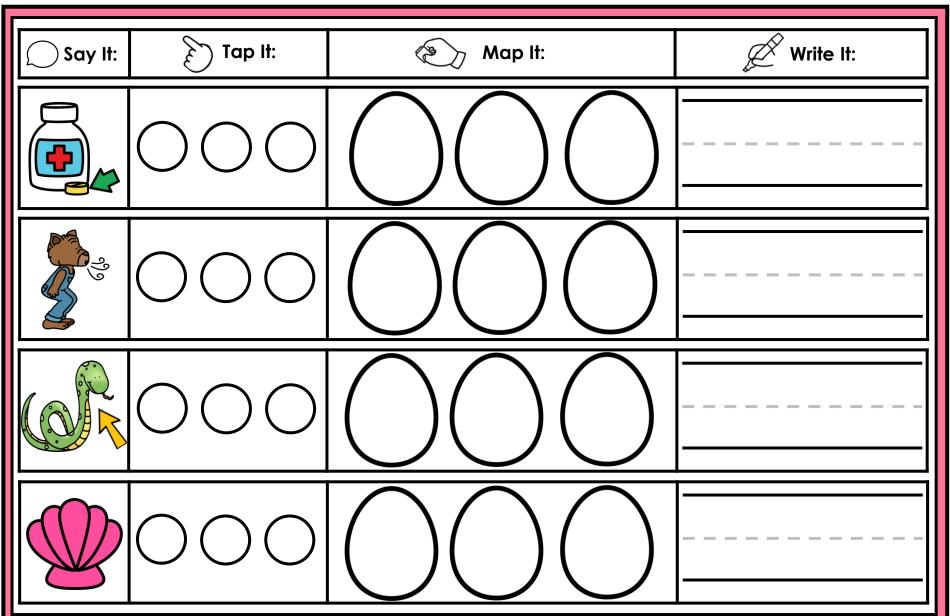

#### A NOTE FROM TARA WEST

Thanks for downloading my free Guided Phonics + Beyond supplemental packet: Digraphs and Blends Themed 4-in-1 mats. This packet offers 200 say it, tap it, map it, write it mats. These mats can be used in multiple settings: whole-group instruction, small-group instruction, independent literacy center, and/or at-home supplement. Students will say the word, tap the sounds in the word, map the sounds with a hands-on item, and then write the matching word. If you have any additional questions as always, feel free to email me at littlemindsatworkLLC@gmail.com, follow me on Facebook, or visit my blog, Little Minds at Work. Hands-on manipulatives help to increase engagement. Click **HERE** to view these hands-on manipulatives. Click on Amazon Shop along the top.