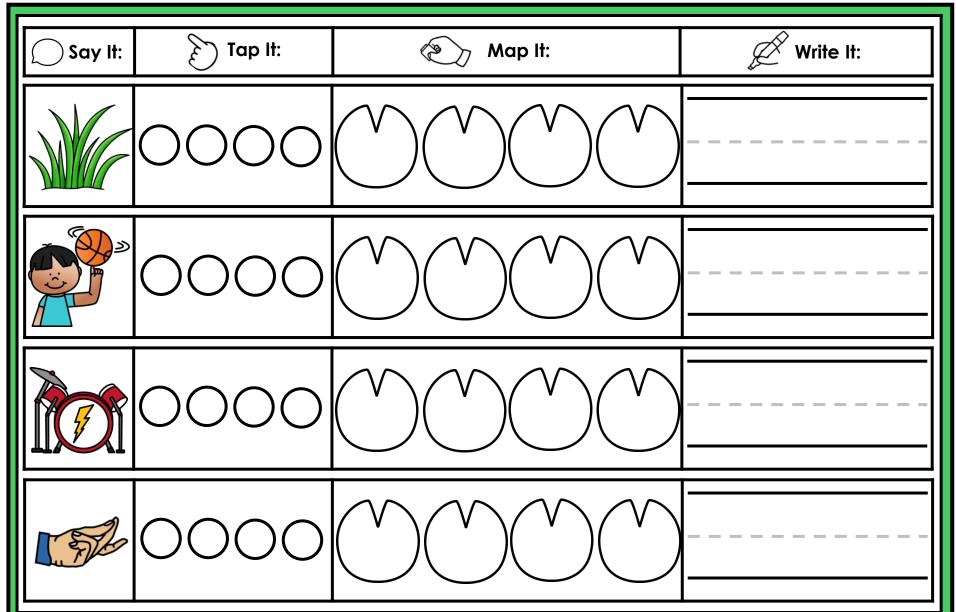

#### A NOTE FROM TARA WEST

Thanks for downloading my free Guided Phonics + Beyond supplemental packet: Digraphs and Blends Themed 4-in-1 mats. This packet offers 200 say it, tap it, map it, write it mats. These mats can be used in multiple settings: whole-group instruction, small-group instruction, independent literacy center, and/or at-home supplement. Students will say the word, tap the sounds in the word, map the sounds with a hands-on item, and then write the matching word. If you have any additional questions as always, feel free to email me at littlemindsatworkLLC@gmail.com, follow me on Facebook, or visit my blog, Little Minds at Work. Hands-on manipulatives help to increase engagement. Click **HERE** to view these hands-on manipulatives. Click on Amazon Shop along the top.