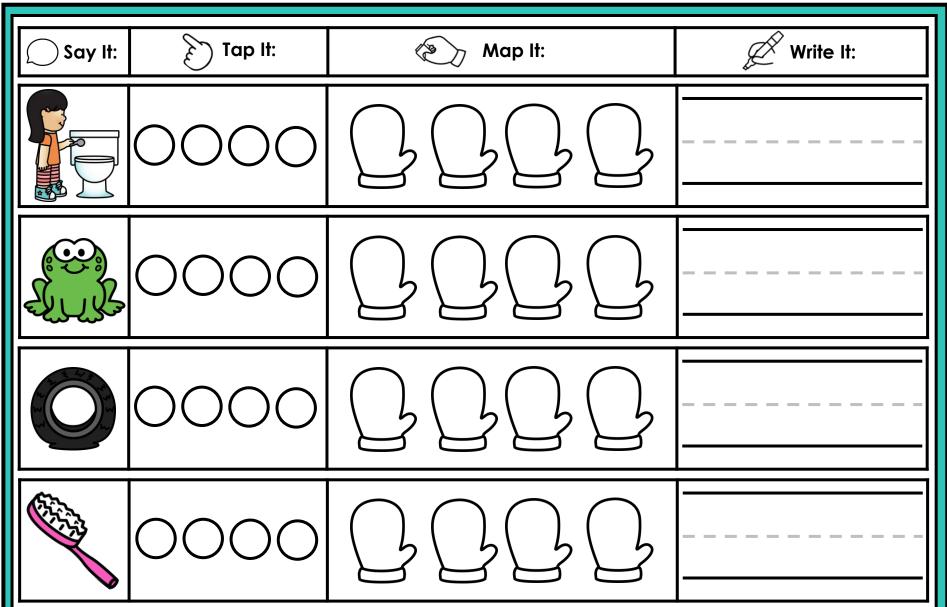

#### A NOTE FROM TARA WEST

Thanks for downloading my free Guided Phonics + Beyond supplemental packet: Digraphs and Blends Themed 4-in-1 mats. This packet offers 200 say it, tap it, map it, write it mats. These mats can be used in multiple settings: whole-group instruction, small-group instruction, independent literacy center, and/or at-home supplement. Students will say the word, tap the sounds in the word, map the sounds with a hands-on item, and then write the matching word. If you have any additional questions as always, feel free to email me at littlemindsatworkLLC@gmail.com, follow me on Facebook, or visit my blog, Little Minds at Work. Hands-on manipulatives help to increase engagement. Click **HERE** to view these hands-on manipulatives. Click on Amazon Shop along the top.