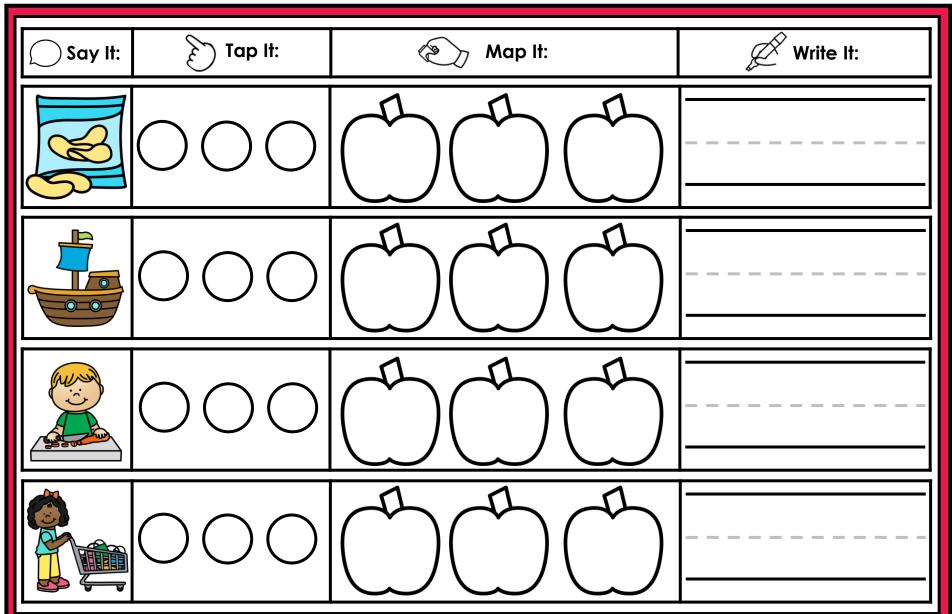

#### A NOTE FROM TARA WEST

Thanks for downloading my free Guided Phonics + Beyond supplemental packet: Digraphs and Blends Themed 4-in-1 mats. This packet offers 200 say it, tap it, map it, write it mats. These mats can be used in multiple settings: whole-group instruction, small-group instruction, independent literacy center, and/or at-home supplement. Students will say the word, tap the sounds in the word, map the sounds with a hands-on item, and then write the matching word. If you have any additional questions as always, feel free to email me at littlemindsatworkLLC@gmail.com, follow me on Facebook, or visit my blog, Little Minds at Work. Hands-on manipulatives help to increase engagement. Click **HERE** to view these hands-on manipulatives. Click on Amazon Shop along the top.