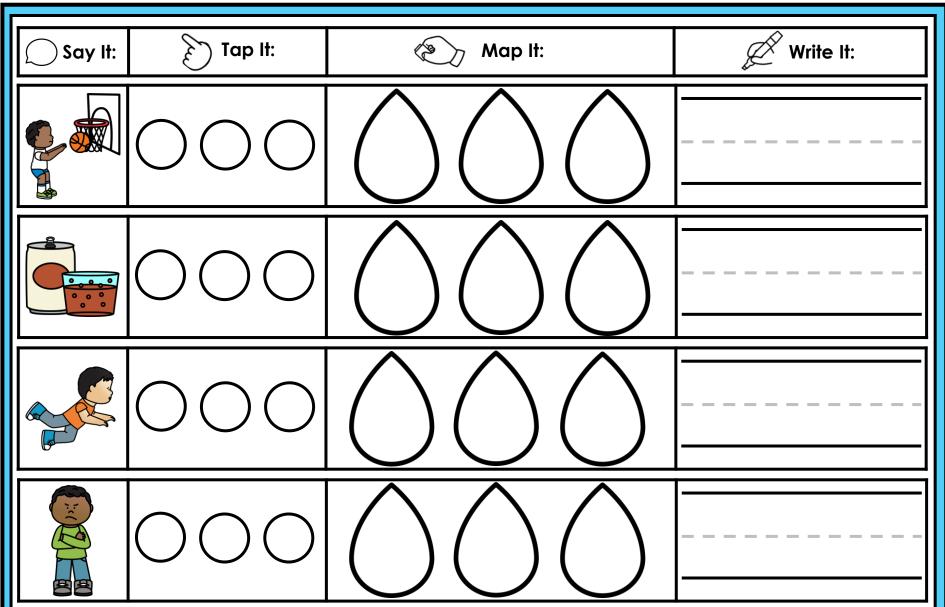

#### A NOTE FROM TARA WEST

Thanks for downloading my free Guided Phonics + Beyond supplemental packet: Digraphs and Blends Themed 4-in-1 mats. This packet offers 200 say it, tap it, map it, write it mats. These mats can be used in multiple settings: whole-group instruction, small-group instruction, independent literacy center, and/or at-home supplement. Students will say the word, tap the sounds in the word, map the sounds with a hands-on item, and then write the matching word. If you have any additional questions as always, feel free to email me at littlemindsatworkLLC@gmail.com, follow me on Facebook, or visit my blog, Little Minds at Work. Hands-on manipulatives help to increase engagement. Click **HERE** to view these hands-on manipulatives. Click on Amazon Shop along the top.