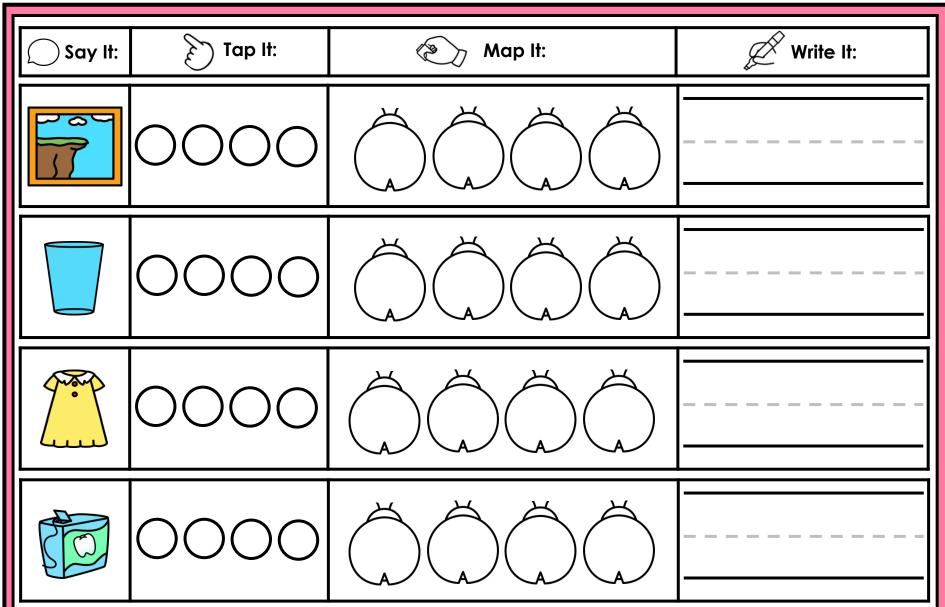

#### A NOTE FROM TARA WEST

Thanks for downloading my free Guided Phonics + Beyond supplemental packet: Digraphs and Blends Themed 4-in-1 mats. This packet offers 200 say it, tap it, map it, write it mats. These mats can be used in multiple settings: whole-group instruction, small-group instruction, independent literacy center, and/or at-home supplement. Students will say the word, tap the sounds in the word, map the sounds with a hands-on item, and then write the matching word. If you have any additional questions as always, feel free to email me at littlemindsatworkLLC@gmail.com, follow me on Facebook, or visit my blog, Little Minds at Work. Hands-on manipulatives help to increase engagement. Click **HERE** to view these hands-on manipulatives. Click on Amazon Shop along the top.