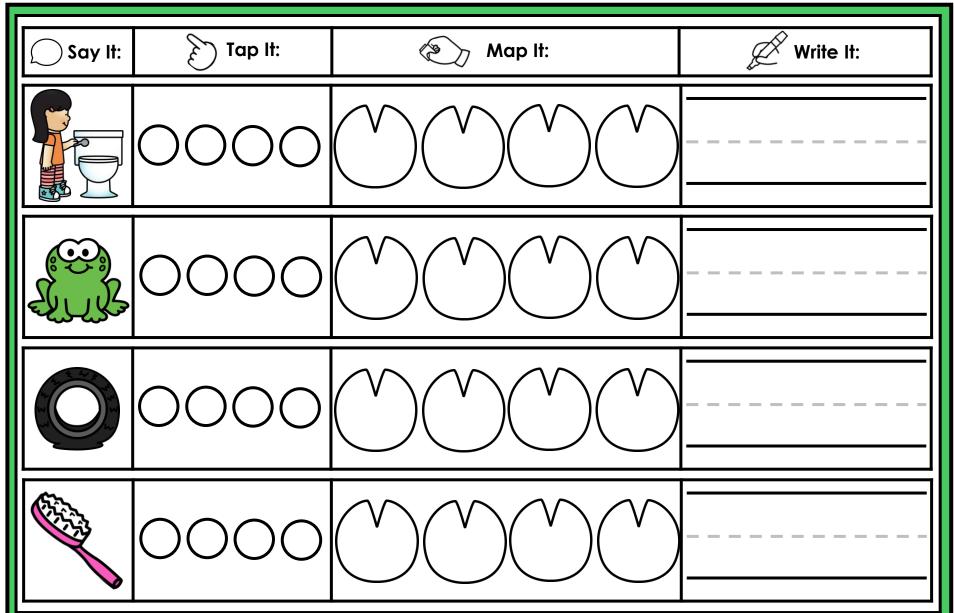

#### A NOTE FROM TARA WEST

Thanks for downloading my free Guided Phonics + Beyond supplemental packet: Digraphs and Blends Themed 4-in-1 mats. This packet offers 200 say it, tap it, map it, write it mats. These mats can be used in multiple settings: whole-group instruction, small-group instruction, independent literacy center, and/or at-home supplement. Students will say the word, tap the sounds in the word, map the sounds with a hands-on item, and then write the matching word. If you have any additional questions as always, feel free to email me at littlemindsatworkLLC@gmail.com, follow me on Facebook, or visit my blog, Little Minds at Work. Hands-on manipulatives help to increase engagement. Click **HERE** to view these hands-on manipulatives. Click on Amazon Shop along the top.