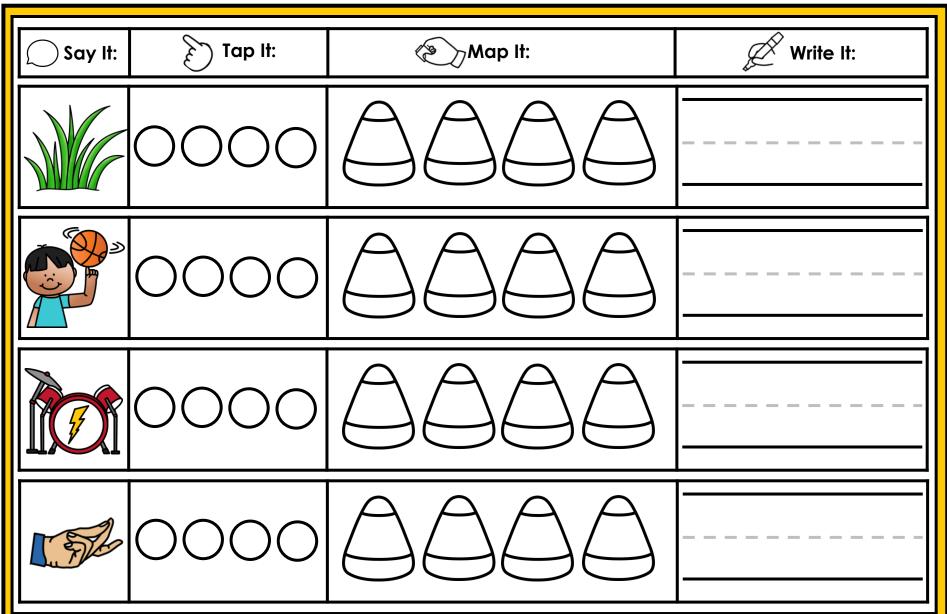

#### A NOTE FROM TARA WEST

Thanks for downloading my free Guided Phonics + Beyond supplemental packet: Digraphs and Blends Themed 4-in-1 mats. This packet offers 200 say it, tap it, map it, write it mats. These mats can be used in multiple settings: whole-group instruction, small-group instruction, independent literacy center, and/or at-home supplement. Students will say the word, tap the sounds in the word, map the sounds with a hands-on item, and then write the matching word. If you have any additional questions as always, feel free to email me at littlemindsatworkLLC@gmail.com, follow me on Facebook, or visit my blog, Little Minds at Work. Hands-on manipulatives help to increase engagement. Click **HERE** to view these hands-on manipulatives. Click on Amazon Shop along the top.