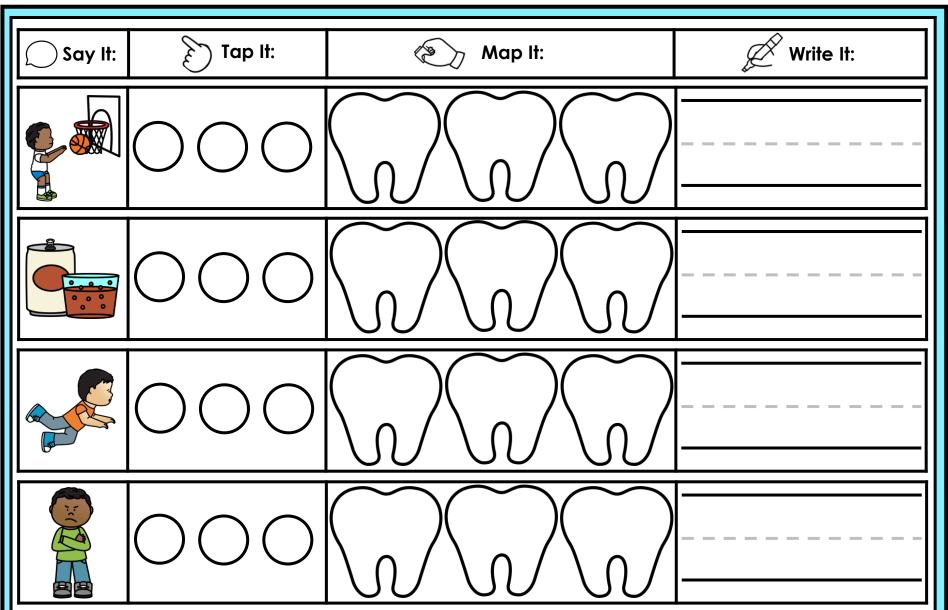

#### A NOTE FROM TARA WEST

Thanks for downloading my free Guided Phonics + Beyond supplemental packet: Digraphs and Blends Themed 4-in-1 mats. This packet offers 200 say it, tap it, map it, write it mats. These mats can be used in multiple settings: whole-group instruction, small-group instruction, independent literacy center, and/or at-home supplement. Students will say the word, tap the sounds in the word, map the sounds with a hands-on item, and then write the matching word. If you have any additional questions as always, feel free to email me at littlemindsatworkLLC@gmail.com, follow me on Facebook, or visit my blog, Little Minds at Work. Hands-on manipulatives help to increase engagement. Click **HERE** to view these hands-on manipulatives. Click on Amazon Shop along the top.