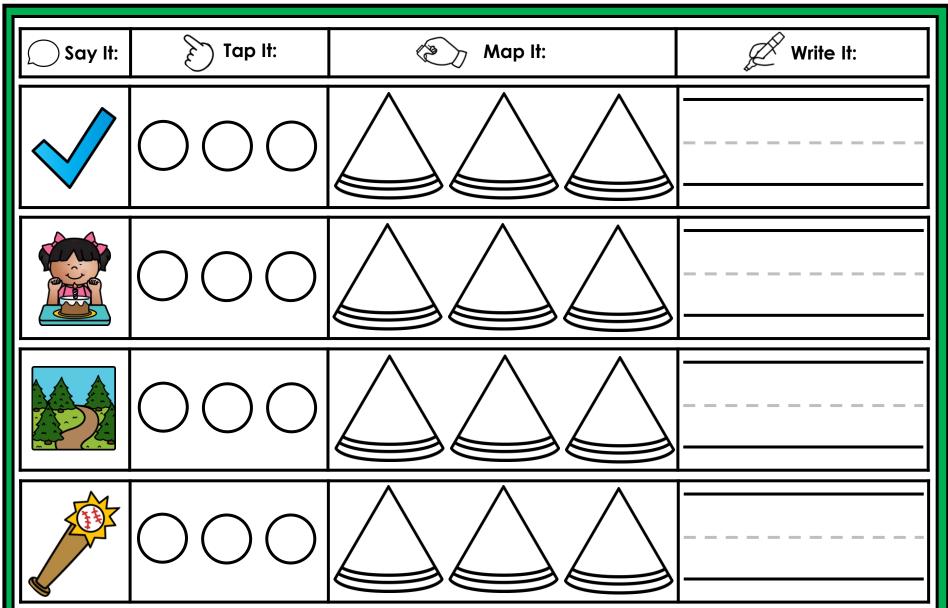

#### A NOTE FROM TARA WEST

Thanks for downloading my free Guided Phonics + Beyond supplemental packet: Digraphs and Blends Themed 4-in-1 mats. This packet offers 200 say it, tap it, map it, write it mats. These mats can be used in multiple settings: whole-group instruction, small-group instruction, independent literacy center, and/or at-home supplement. Students will say the word, tap the sounds in the word, map the sounds with a hands-on item, and then write the matching word. If you have any additional questions as always, feel free to email me at littlemindsatworkLLC@gmail.com, follow me on Facebook, or visit my blog, Little Minds at Work. Hands-on manipulatives help to increase engagement. Click **HERE** to view these hands-on manipulatives. Click on Amazon Shop along the top.