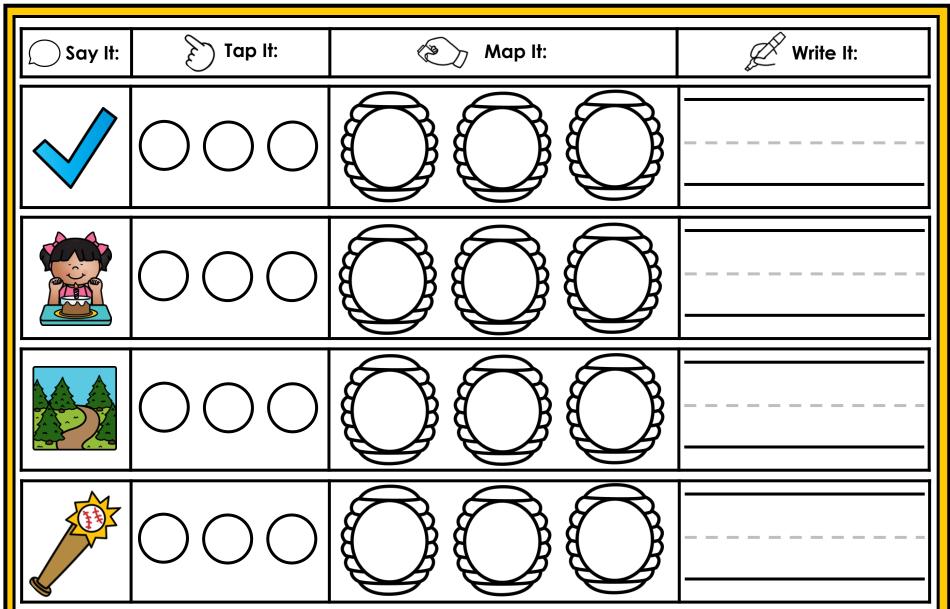

#### A NOTE FROM TARA WEST

Thanks for downloading my free Guided Phonics + Beyond supplemental packet: Digraphs and Blends Themed 4-in-1 mats. This packet offers 200 say it, tap it, map it, write it mats. These mats can be used in multiple settings: whole-group instruction, small-group instruction, independent literacy center, and/or at-home supplement. Students will say the word, tap the sounds in the word, map the sounds with a hands-on item, and then write the matching word. If you have any additional questions as always, feel free to email me at littlemindsatworkLLC@gmail.com, follow me on Facebook, or visit my blog, Little Minds at Work. Hands-on manipulatives help to increase engagement. Click **HERE** to view these hands-on manipulatives. Click on Amazon Shop along the top.