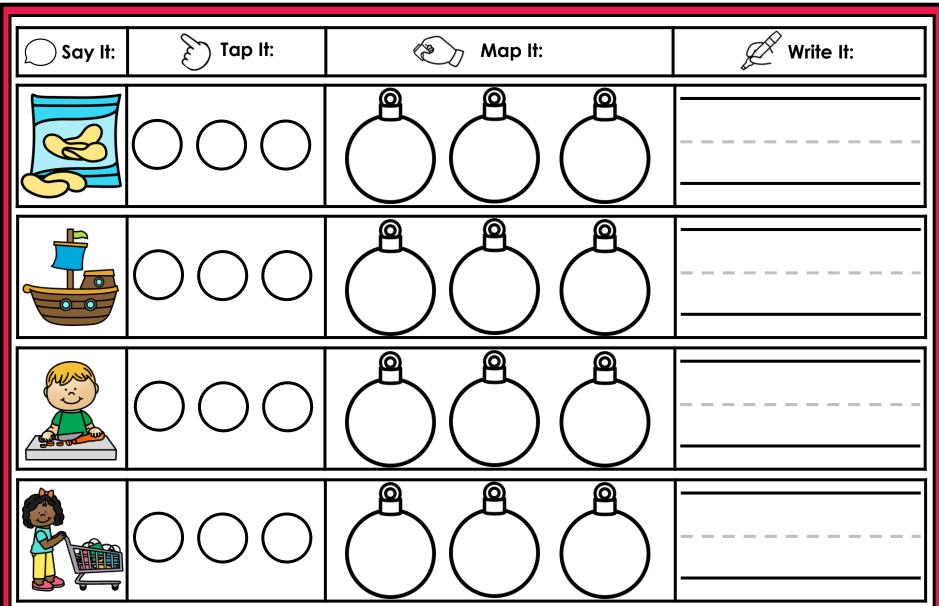

#### A NOTE FROM TARA WEST

Thanks for downloading my free Guided Phonics + Beyond supplemental packet: Digraphs and Blends Themed 4-in-1 mats. This packet offers 200 say it, tap it, map it, write it mats. These mats can be used in multiple settings: whole-group instruction, small-group instruction, independent literacy center, and/or at-home supplement. Students will say the word, tap the sounds in the word, map the sounds with a hands-on item, and then write the matching word. If you have any additional questions as always, feel free to email me at littlemindsatworkLLC@gmail.com, follow me on Facebook, or visit my blog, Little Minds at Work. Hands-on manipulatives help to increase engagement. Click **HERE** to view these hands-on manipulatives. Click on Amazon Shop along the top.