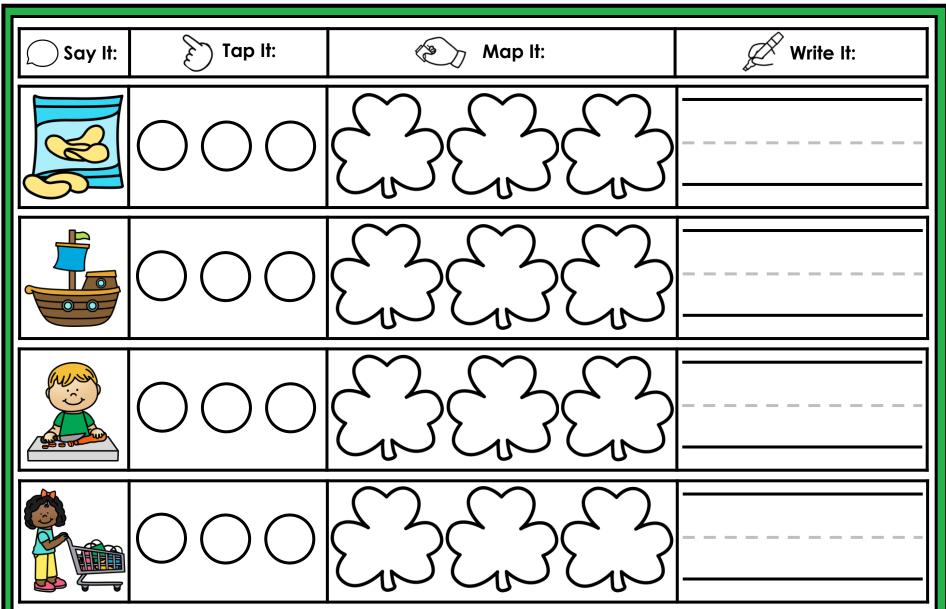

#### A NOTE FROM TARA WEST

Thanks for downloading my free Guided Phonics + Beyond supplemental packet: Digraphs and Blends Themed 4-in-1 mats. This packet offers 200 say it, tap it, map it, write it mats. These mats can be used in multiple settings: whole-group instruction, small-group instruction, independent literacy center, and/or at-home supplement. Students will say the word, tap the sounds in the word, map the sounds with a hands-on item, and then write the matching word. If you have any additional questions as always, feel free to email me at littlemindsatworkLLC@gmail.com, follow me on Facebook, or visit my blog, Little Minds at Work. Hands-on manipulatives help to increase engagement. Click **HERE** to view these hands-on manipulatives. Click on Amazon Shop along the top.