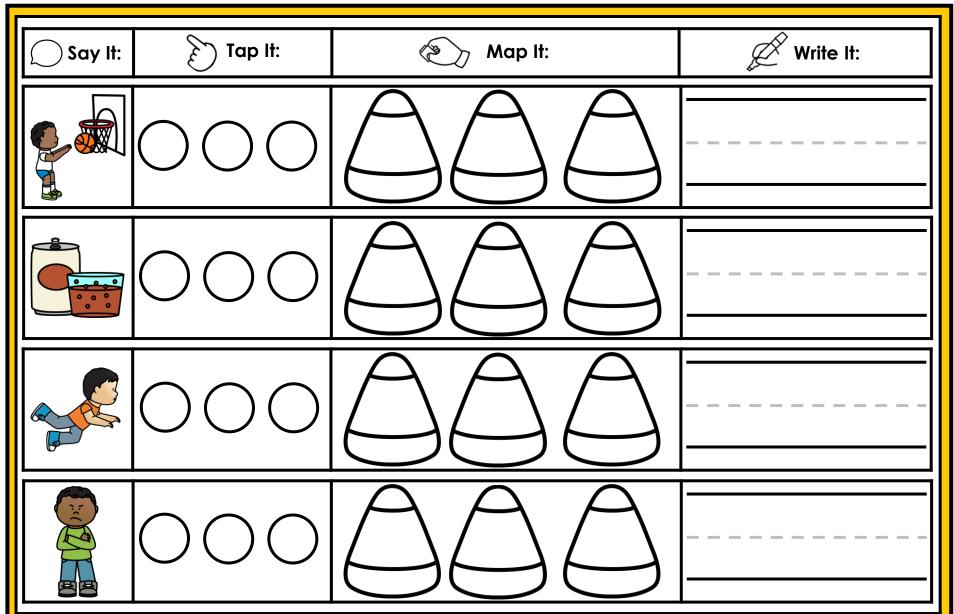

#### A NOTE FROM TARA WEST

Thanks for downloading my free Guided Phonics + Beyond supplemental packet: Digraphs and Blends Themed 4-in-1 mats. This packet offers 200 say it, tap it, map it, write it mats. These mats can be used in multiple settings: whole-group instruction, small-group instruction, independent literacy center, and/or at-home supplement. Students will say the word, tap the sounds in the word, map the sounds with a hands-on item, and then write the matching word. If you have any additional questions as always, feel free to email me at littlemindsatworkLLC@gmail.com, follow me on Facebook, or visit my blog, Little Minds at Work. Hands-on manipulatives help to increase engagement. Click **HERE** to view these hands-on manipulatives. Click on Amazon Shop along the top.