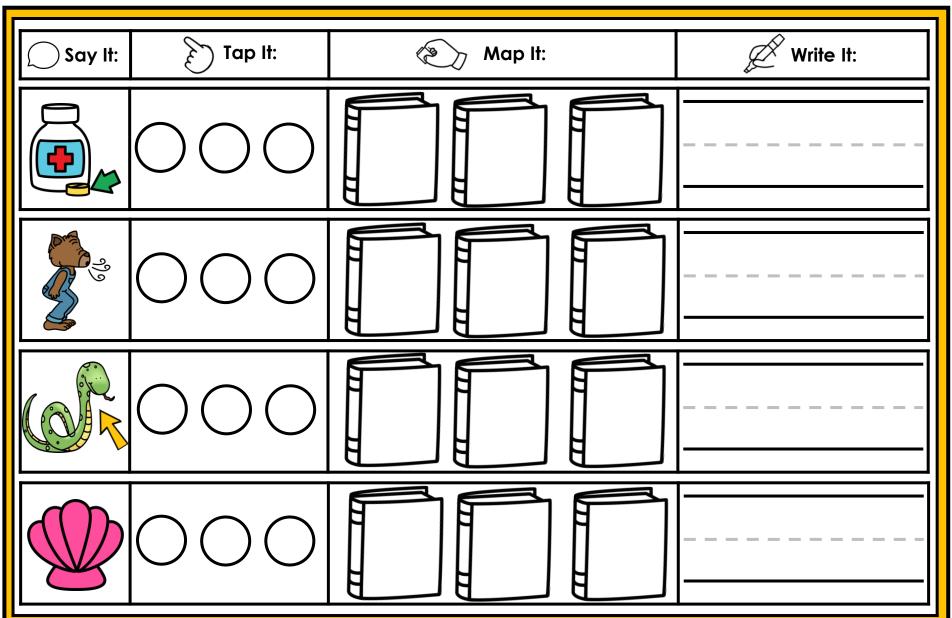

#### A NOTE FROM TARA WEST

Thanks for downloading my free Guided Phonics + Beyond supplemental packet: Digraphs and Blends Themed 4-in-1 mats. This packet offers 200 say it, tap it, map it, write it mats. These mats can be used in multiple settings: whole-group instruction, small-group instruction, independent literacy center, and/or at-home supplement. Students will say the word, tap the sounds in the word, map the sounds with a hands-on item, and then write the matching word. If you have any additional questions as always, feel free to email me at littlemindsatworkLLC@gmail.com, follow me on Facebook, or visit my blog, Little Minds at Work. Hands-on manipulatives help to increase engagement. Click **HERE** to view these hands-on manipulatives. Click on Amazon Shop along the top.