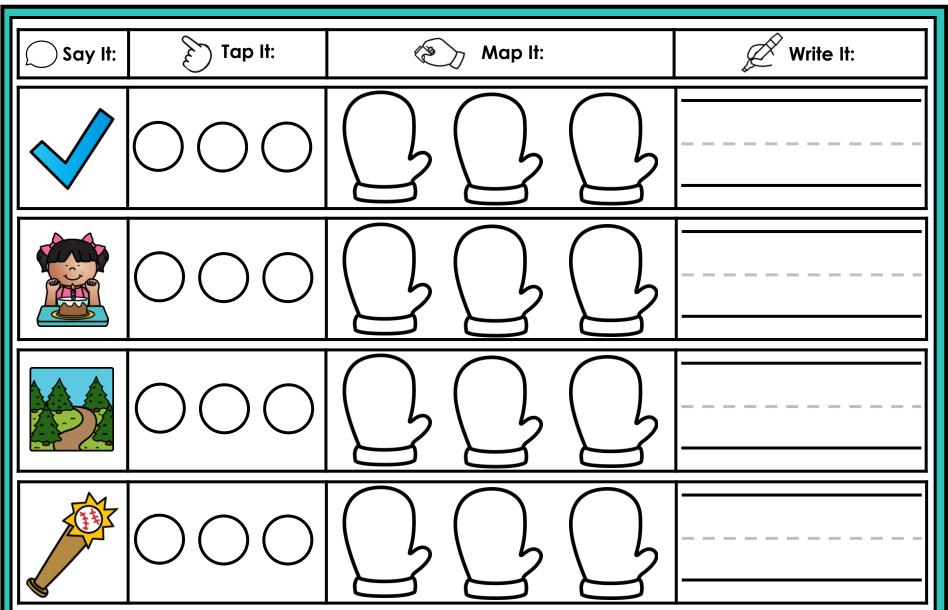

#### A NOTE FROM TARA WEST

Thanks for downloading my free Guided Phonics + Beyond supplemental packet: Digraphs and Blends Themed 4-in-1 mats. This packet offers 200 say it, tap it, map it, write it mats. These mats can be used in multiple settings: whole-group instruction, small-group instruction, independent literacy center, and/or at-home supplement. Students will say the word, tap the sounds in the word, map the sounds with a hands-on item, and then write the matching word. If you have any additional questions as always, feel free to email me at littlemindsatworkLLC@gmail.com, follow me on Facebook, or visit my blog, Little Minds at Work. Hands-on manipulatives help to increase engagement. Click **HERE** to view these hands-on manipulatives. Click on Amazon Shop along the top.