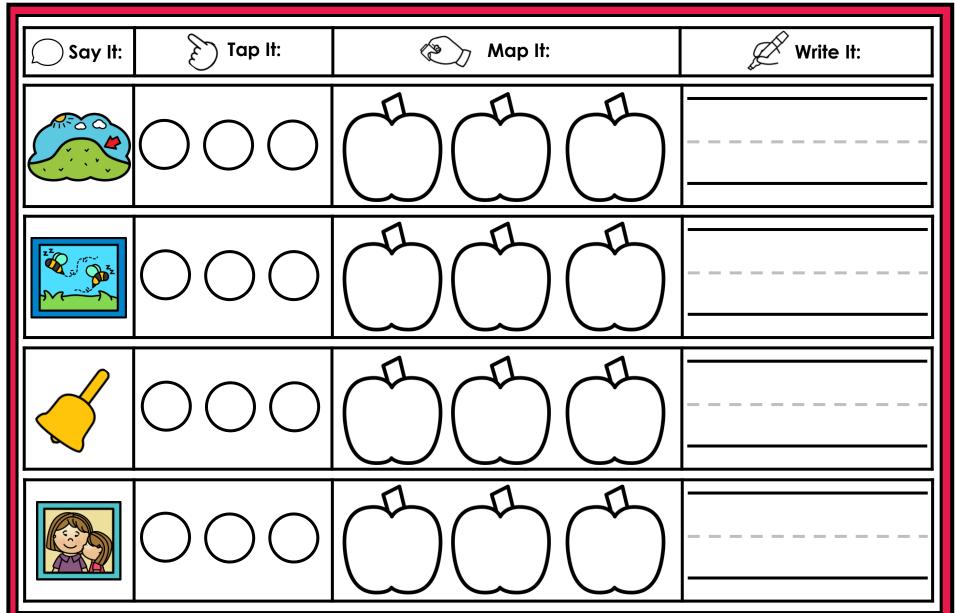

#### A NOTE FROM TARA WEST

Thanks for downloading my free Guided Phonics + Beyond supplemental packet: Digraphs and Blends Themed 4-in-1 mats. This packet offers 200 say it, tap it, map it, write it mats. These mats can be used in multiple settings: whole-group instruction, small-group instruction, independent literacy center, and/or at-home supplement. Students will say the word, tap the sounds in the word, map the sounds with a hands-on item, and then write the matching word. If you have any additional questions as always, feel free to email me at littlemindsatworkLLC@gmail.com, follow me on Facebook, or visit my blog, Little Minds at Work. Hands-on manipulatives help to increase engagement. Click **HERE** to view these hands-on manipulatives. Click on Amazon Shop along the top.