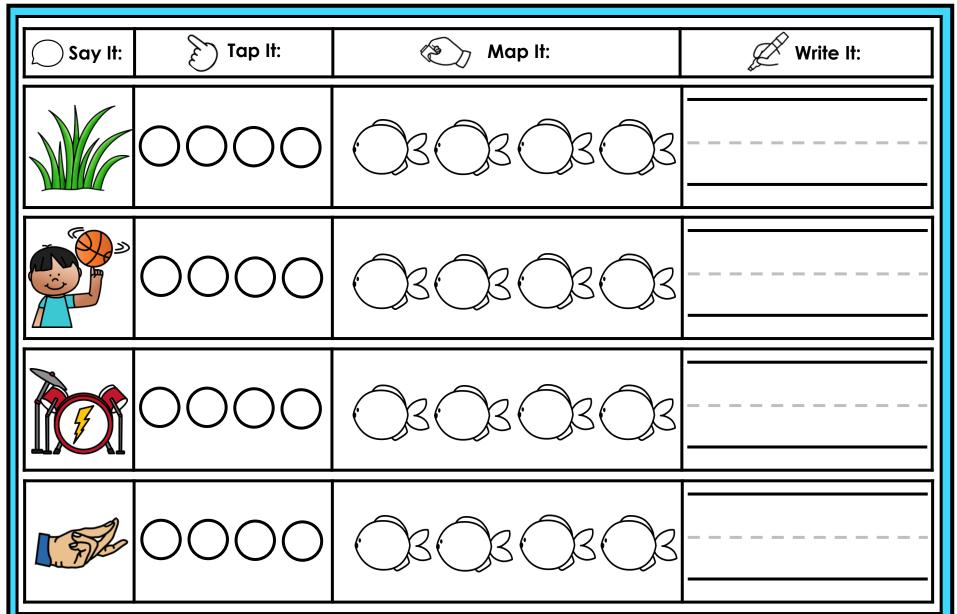

#### A NOTE FROM TARA WEST

Thanks for downloading my free Guided Phonics + Beyond supplemental packet: Digraphs and Blends Themed 4-in-1 mats. This packet offers 200 say it, tap it, map it, write it mats. These mats can be used in multiple settings: whole-group instruction, small-group instruction, independent literacy center, and/or at-home supplement. Students will say the word, tap the sounds in the word, map the sounds with a hands-on item, and then write the matching word. If you have any additional questions as always, feel free to email me at littlemindsatworkLLC@gmail.com, follow me on Facebook, or visit my blog, Little Minds at Work. Hands-on manipulatives help to increase engagement. Click **HERE** to view these hands-on manipulatives. Click on Amazon Shop along the top.