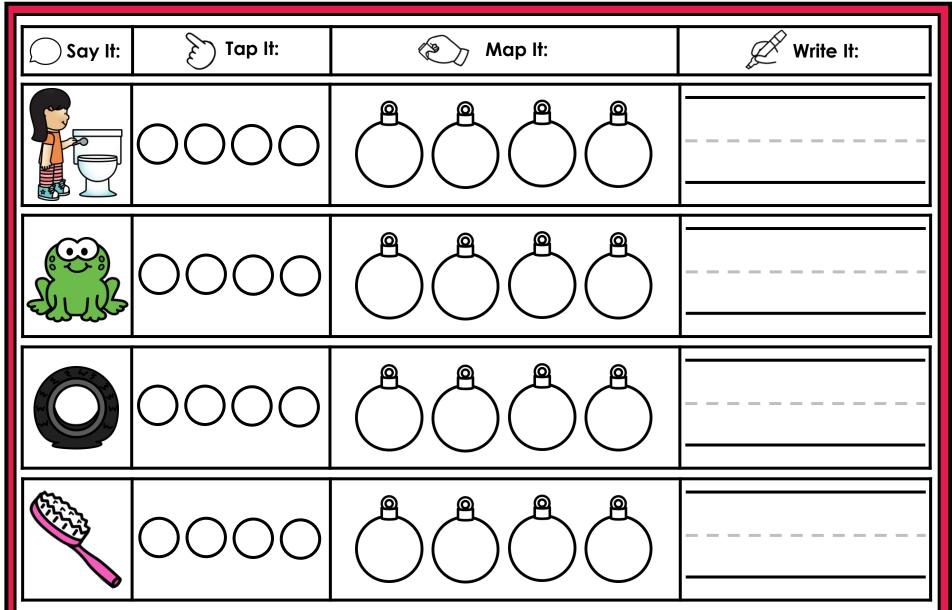

#### A NOTE FROM TARA WEST

Thanks for downloading my free Guided Phonics + Beyond supplemental packet: Digraphs and Blends Themed 4-in-1 mats. This packet offers 200 say it, tap it, map it, write it mats. These mats can be used in multiple settings: whole-group instruction, small-group instruction, independent literacy center, and/or at-home supplement. Students will say the word, tap the sounds in the word, map the sounds with a hands-on item, and then write the matching word. If you have any additional questions as always, feel free to email me at littlemindsatworkLLC@gmail.com, follow me on Facebook, or visit my blog, Little Minds at Work. Hands-on manipulatives help to increase engagement. Click **HERE** to view these hands-on manipulatives. Click on Amazon Shop along the top.