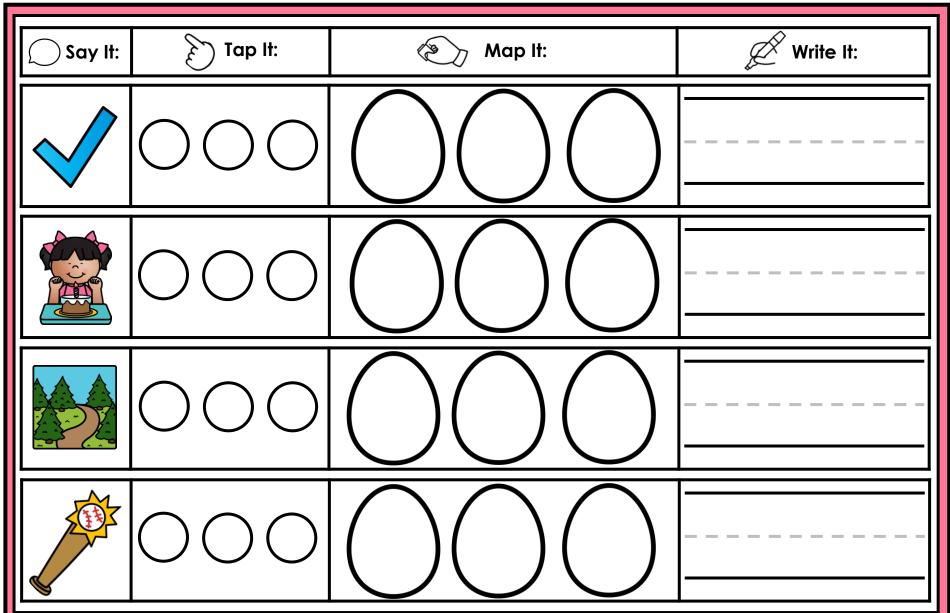

#### A NOTE FROM TARA WEST

Thanks for downloading my free Guided Phonics + Beyond supplemental packet: Digraphs and Blends Themed 4-in-1 mats. This packet offers 200 say it, tap it, map it, write it mats. These mats can be used in multiple settings: whole-group instruction, small-group instruction, independent literacy center, and/or at-home supplement. Students will say the word, tap the sounds in the word, map the sounds with a hands-on item, and then write the matching word. If you have any additional questions as always, feel free to email me at littlemindsatworkLLC@gmail.com, follow me on Facebook, or visit my blog, Little Minds at Work. Hands-on manipulatives help to increase engagement. Click **HERE** to view these hands-on manipulatives. Click on Amazon Shop along the top.