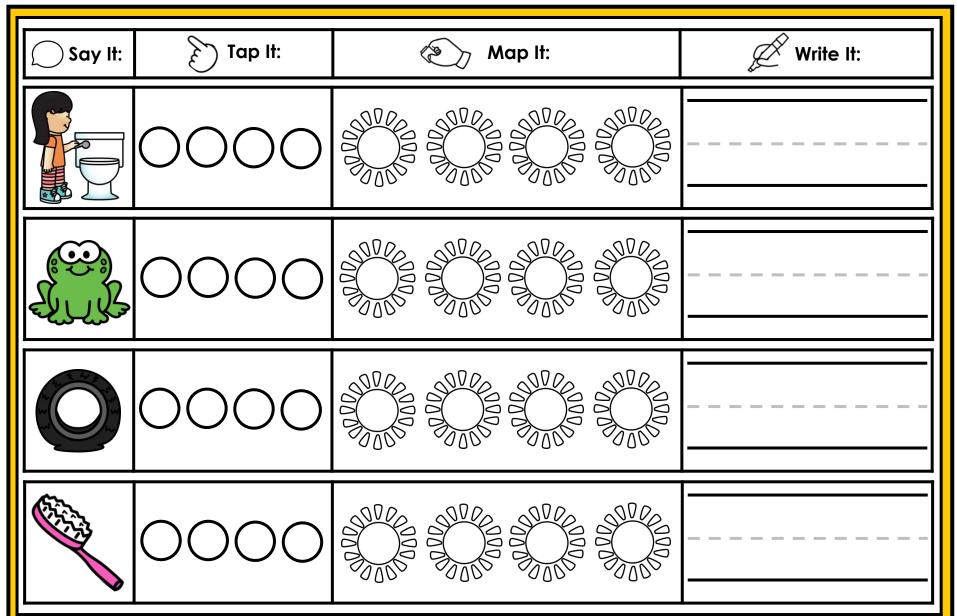

#### A NOTE FROM TARA WEST

Thanks for downloading my free Guided Phonics + Beyond supplemental packet: Digraphs and Blends Themed 4-in-1 mats. This packet offers 200 say it, tap it, map it, write it mats. These mats can be used in multiple settings: whole-group instruction, small-group instruction, independent literacy center, and/or at-home supplement. Students will say the word, tap the sounds in the word, map the sounds with a hands-on item, and then write the matching word. If you have any additional questions as always, feel free to email me at littlemindsatworkLLC@gmail.com, follow me on Facebook, or visit my blog, Little Minds at Work. Hands-on manipulatives help to increase engagement. Click **HERE** to view these hands-on manipulatives. Click on Amazon Shop along the top.