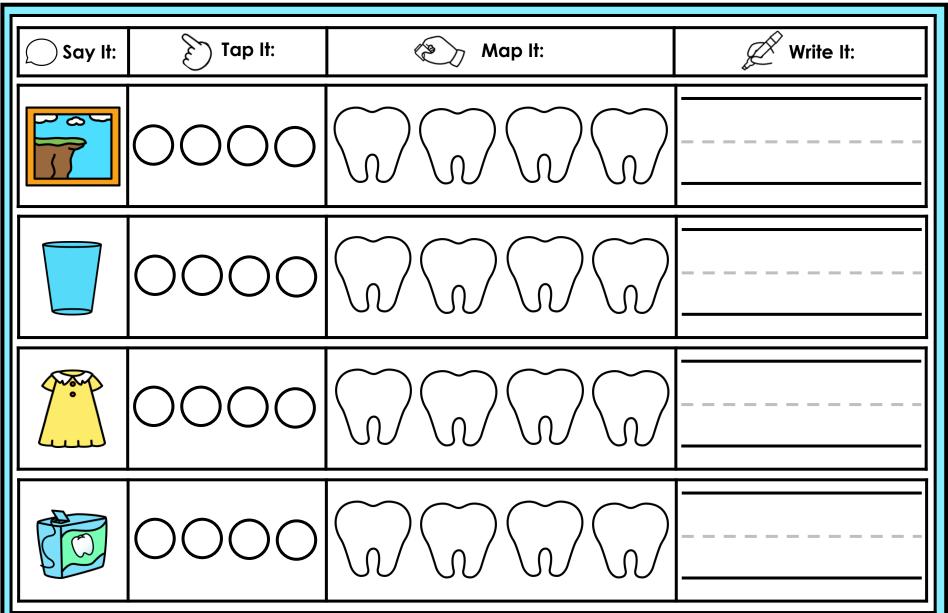

#### A NOTE FROM TARA WEST

Thanks for downloading my free Guided Phonics + Beyond supplemental packet: Digraphs and Blends Themed 4-in-1 mats. This packet offers 200 say it, tap it, map it, write it mats. These mats can be used in multiple settings: whole-group instruction, small-group instruction, independent literacy center, and/or at-home supplement. Students will say the word, tap the sounds in the word, map the sounds with a hands-on item, and then write the matching word. If you have any additional questions as always, feel free to email me at littlemindsatworkLLC@gmail.com, follow me on Facebook, or visit my blog, Little Minds at Work. Hands-on manipulatives help to increase engagement. Click **HERE** to view these hands-on manipulatives. Click on Amazon Shop along the top.