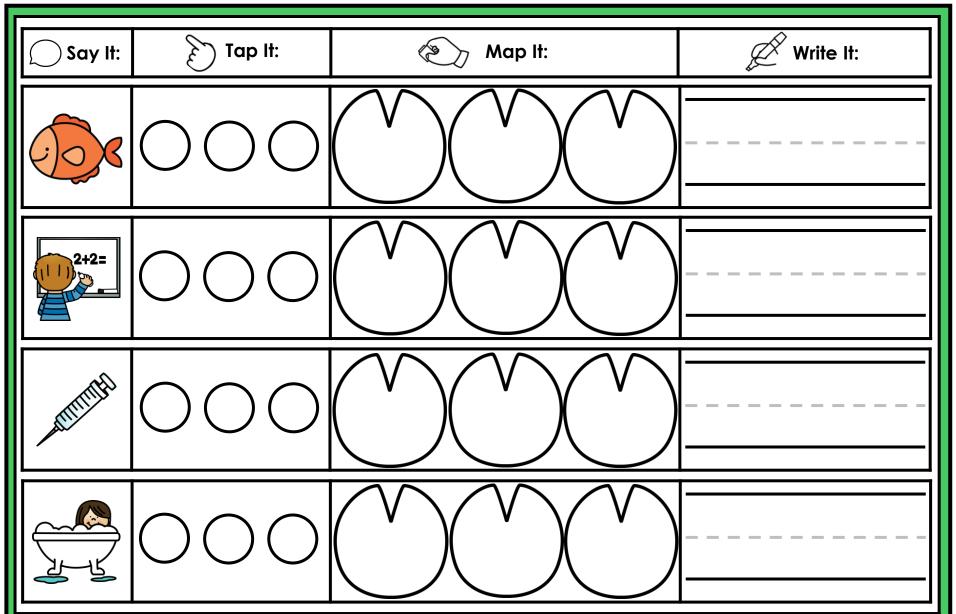

#### A NOTE FROM TARA WEST

Thanks for downloading my free Guided Phonics + Beyond supplemental packet: Digraphs and Blends Themed 4-in-1 mats. This packet offers 200 say it, tap it, map it, write it mats. These mats can be used in multiple settings: whole-group instruction, small-group instruction, independent literacy center, and/or at-home supplement. Students will say the word, tap the sounds in the word, map the sounds with a hands-on item, and then write the matching word. If you have any additional questions as always, feel free to email me at littlemindsatworkLLC@gmail.com, follow me on Facebook, or visit my blog, Little Minds at Work. Hands-on manipulatives help to increase engagement. Click **HERE** to view these hands-on manipulatives. Click on Amazon Shop along the top.