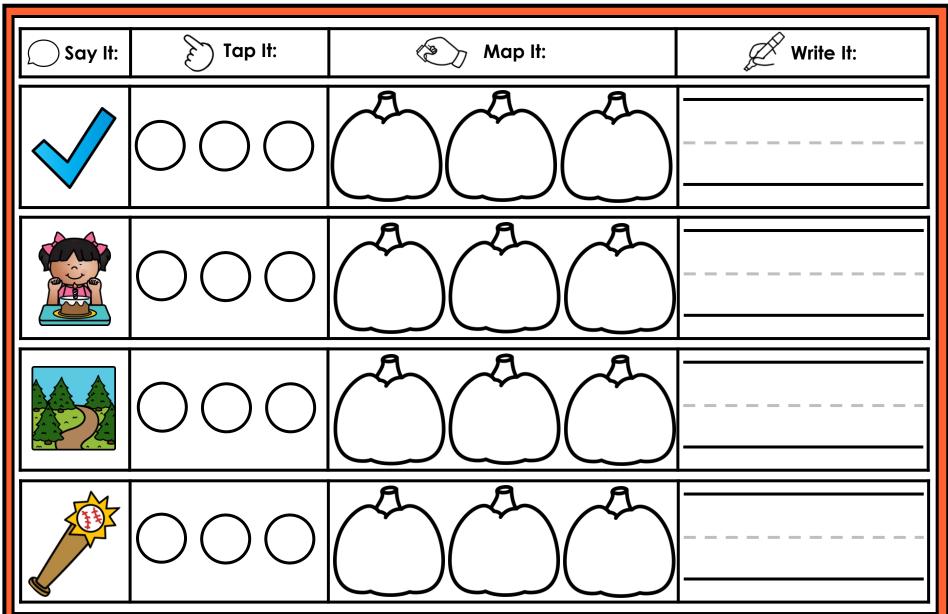

#### A NOTE FROM TARA WEST

Thanks for downloading my free Guided Phonics + Beyond supplemental packet: Digraphs and Blends Themed 4-in-1 mats. This packet offers 200 say it, tap it, map it, write it mats. These mats can be used in multiple settings: whole-group instruction, small-group instruction, independent literacy center, and/or at-home supplement. Students will say the word, tap the sounds in the word, map the sounds with a hands-on item, and then write the matching word. If you have any additional questions as always, feel free to email me at littlemindsatworkLLC@gmail.com, follow me on Facebook, or visit my blog, Little Minds at Work. Hands-on manipulatives help to increase engagement. Click **HERE** to view these hands-on manipulatives. Click on Amazon Shop along the top.