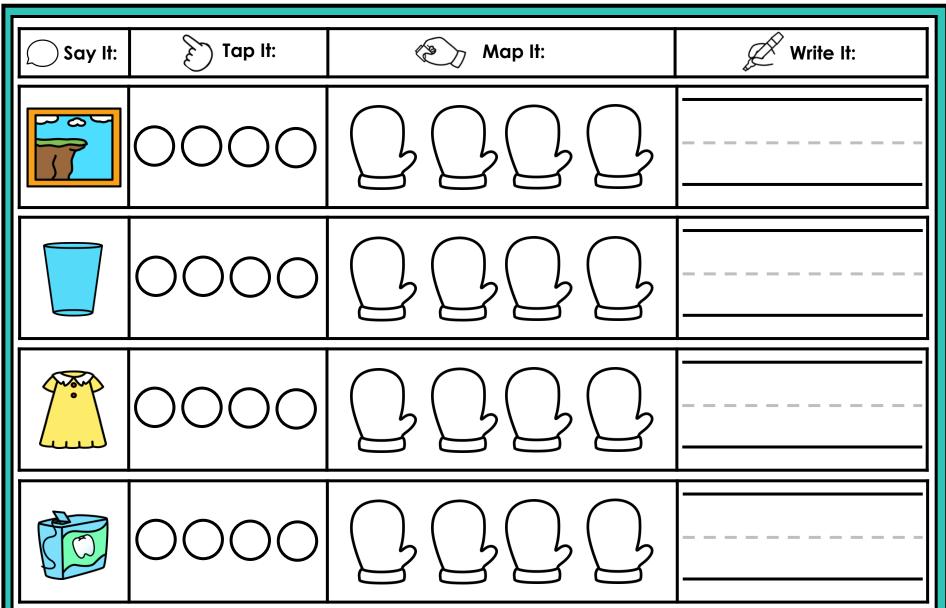

#### A NOTE FROM TARA WEST

Thanks for downloading my free Guided Phonics + Beyond supplemental packet: Digraphs and Blends Themed 4-in-1 mats. This packet offers 200 say it, tap it, map it, write it mats. These mats can be used in multiple settings: whole-group instruction, small-group instruction, independent literacy center, and/or at-home supplement. Students will say the word, tap the sounds in the word, map the sounds with a hands-on item, and then write the matching word. If you have any additional questions as always, feel free to email me at littlemindsatworkLLC@gmail.com, follow me on Facebook, or visit my blog, Little Minds at Work. Hands-on manipulatives help to increase engagement. Click **HERE** to view these hands-on manipulatives. Click on Amazon Shop along the top.