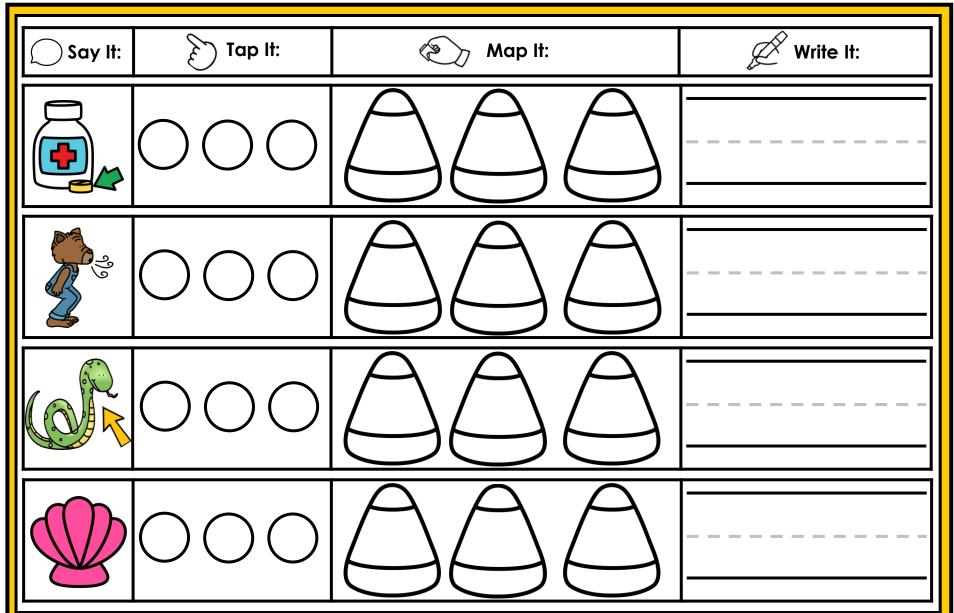

#### A NOTE FROM TARA WEST

Thanks for downloading my free Guided Phonics + Beyond supplemental packet: Digraphs and Blends Themed 4-in-1 mats. This packet offers 200 say it, tap it, map it, write it mats. These mats can be used in multiple settings: whole-group instruction, small-group instruction, independent literacy center, and/or at-home supplement. Students will say the word, tap the sounds in the word, map the sounds with a hands-on item, and then write the matching word. If you have any additional questions as always, feel free to email me at littlemindsatworkLLC@gmail.com, follow me on Facebook, or visit my blog, Little Minds at Work. Hands-on manipulatives help to increase engagement. Click **HERE** to view these hands-on manipulatives. Click on Amazon Shop along the top.