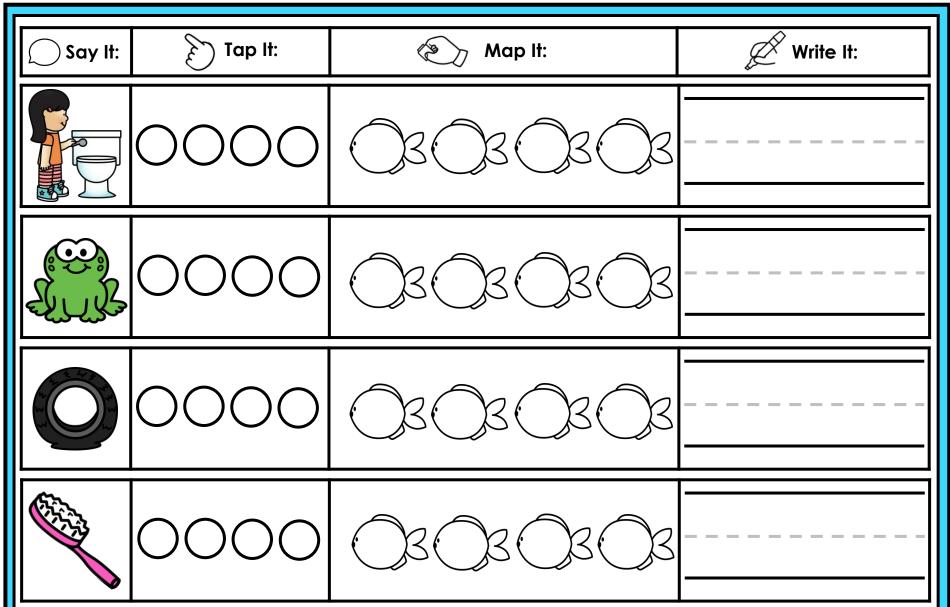

#### A NOTE FROM TARA WEST

Thanks for downloading my free Guided Phonics + Beyond supplemental packet: Digraphs and Blends Themed 4-in-1 mats. This packet offers 200 say it, tap it, map it, write it mats. These mats can be used in multiple settings: whole-group instruction, small-group instruction, independent literacy center, and/or at-home supplement. Students will say the word, tap the sounds in the word, map the sounds with a hands-on item, and then write the matching word. If you have any additional questions as always, feel free to email me at littlemindsatworkLLC@gmail.com, follow me on Facebook, or visit my blog, Little Minds at Work. Hands-on manipulatives help to increase engagement. Click **HERE** to view these hands-on manipulatives. Click on Amazon Shop along the top.