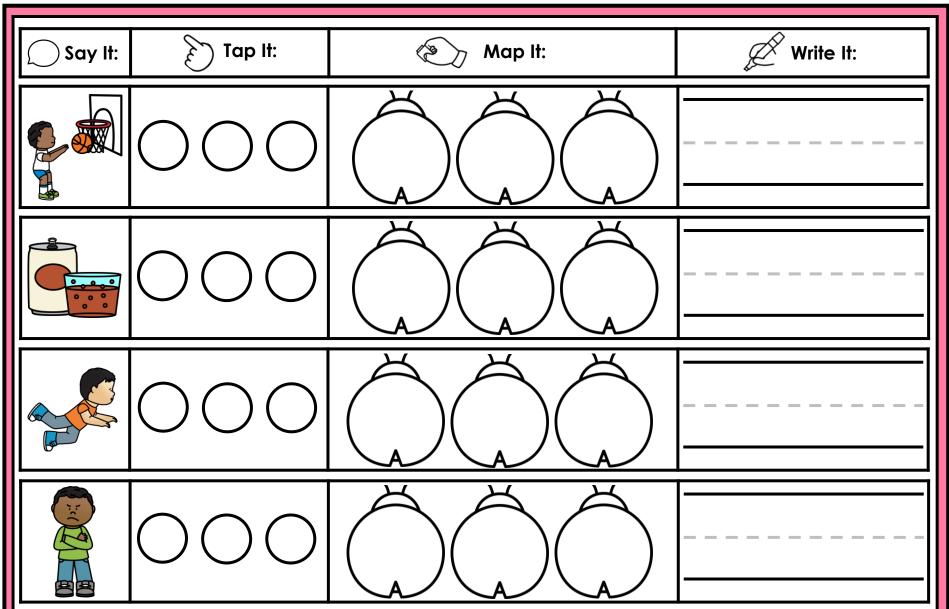

#### A NOTE FROM TARA WEST

Thanks for downloading my free Guided Phonics + Beyond supplemental packet: Digraphs and Blends Themed 4-in-1 mats. This packet offers 200 say it, tap it, map it, write it mats. These mats can be used in multiple settings: whole-group instruction, small-group instruction, independent literacy center, and/or at-home supplement. Students will say the word, tap the sounds in the word, map the sounds with a hands-on item, and then write the matching word. If you have any additional questions as always, feel free to email me at littlemindsatworkLLC@gmail.com, follow me on Facebook, or visit my blog, Little Minds at Work. Hands-on manipulatives help to increase engagement. Click **HERE** to view these hands-on manipulatives. Click on Amazon Shop along the top.