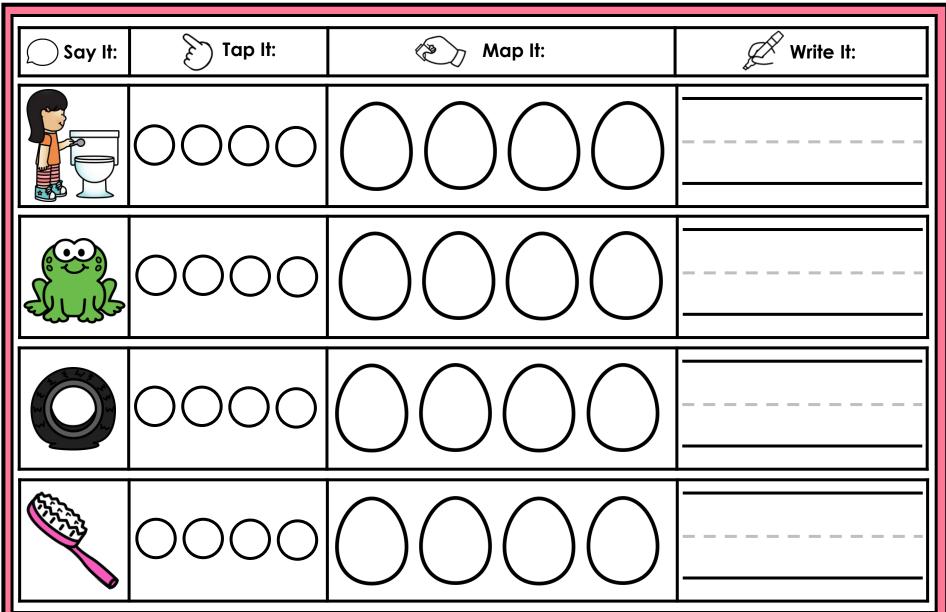

#### A NOTE FROM TARA WEST

Thanks for downloading my free Guided Phonics + Beyond supplemental packet: Digraphs and Blends Themed 4-in-1 mats. This packet offers 200 say it, tap it, map it, write it mats. These mats can be used in multiple settings: whole-group instruction, small-group instruction, independent literacy center, and/or at-home supplement. Students will say the word, tap the sounds in the word, map the sounds with a hands-on item, and then write the matching word. If you have any additional questions as always, feel free to email me at littlemindsatworkLLC@gmail.com, follow me on Facebook, or visit my blog, Little Minds at Work. Hands-on manipulatives help to increase engagement. Click **HERE** to view these hands-on manipulatives. Click on Amazon Shop along the top.