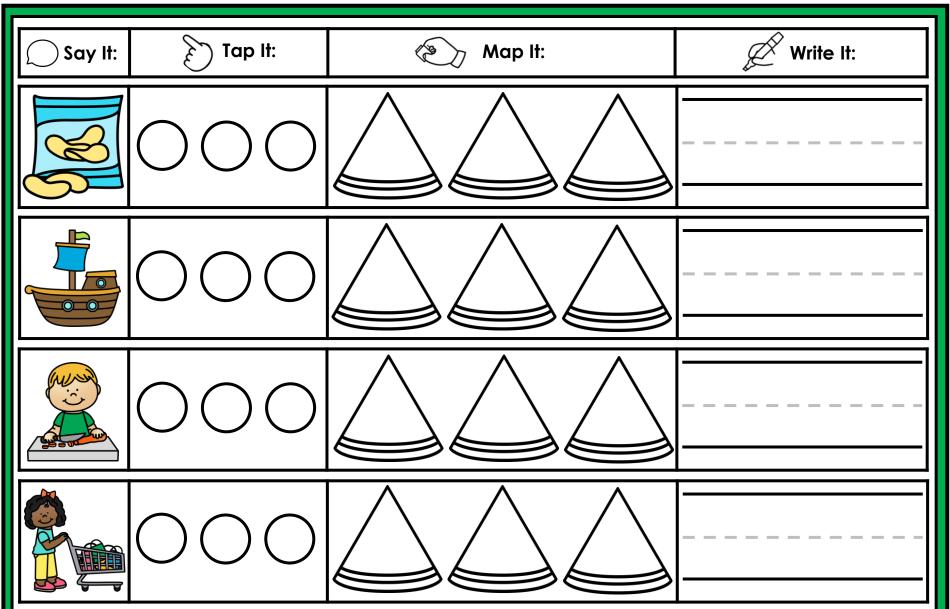

#### A NOTE FROM TARA WEST

Thanks for downloading my free Guided Phonics + Beyond supplemental packet: Digraphs and Blends Themed 4-in-1 mats. This packet offers 200 say it, tap it, map it, write it mats. These mats can be used in multiple settings: whole-group instruction, small-group instruction, independent literacy center, and/or at-home supplement. Students will say the word, tap the sounds in the word, map the sounds with a hands-on item, and then write the matching word. If you have any additional questions as always, feel free to email me at littlemindsatworkLLC@gmail.com, follow me on Facebook, or visit my blog, Little Minds at Work. Hands-on manipulatives help to increase engagement. Click **HERE** to view these hands-on manipulatives. Click on Amazon Shop along the top.