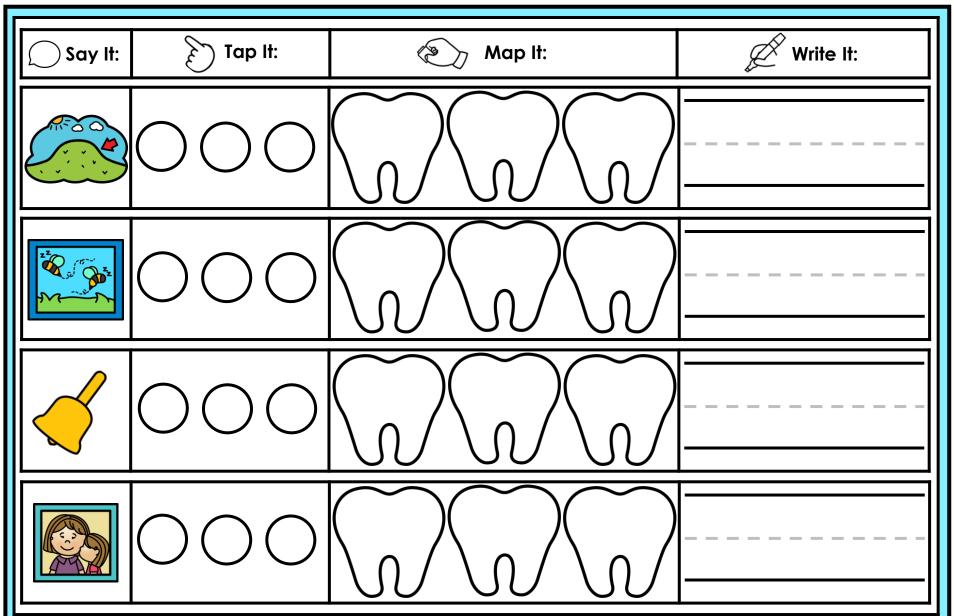

#### A NOTE FROM TARA WEST

Thanks for downloading my free Guided Phonics + Beyond supplemental packet: Digraphs and Blends Themed 4-in-1 mats. This packet offers 200 say it, tap it, map it, write it mats. These mats can be used in multiple settings: whole-group instruction, small-group instruction, independent literacy center, and/or at-home supplement. Students will say the word, tap the sounds in the word, map the sounds with a hands-on item, and then write the matching word. If you have any additional questions as always, feel free to email me at littlemindsatworkLLC@gmail.com, follow me on Facebook, or visit my blog, Little Minds at Work. Hands-on manipulatives help to increase engagement. Click **HERE** to view these hands-on manipulatives. Click on Amazon Shop along the top.