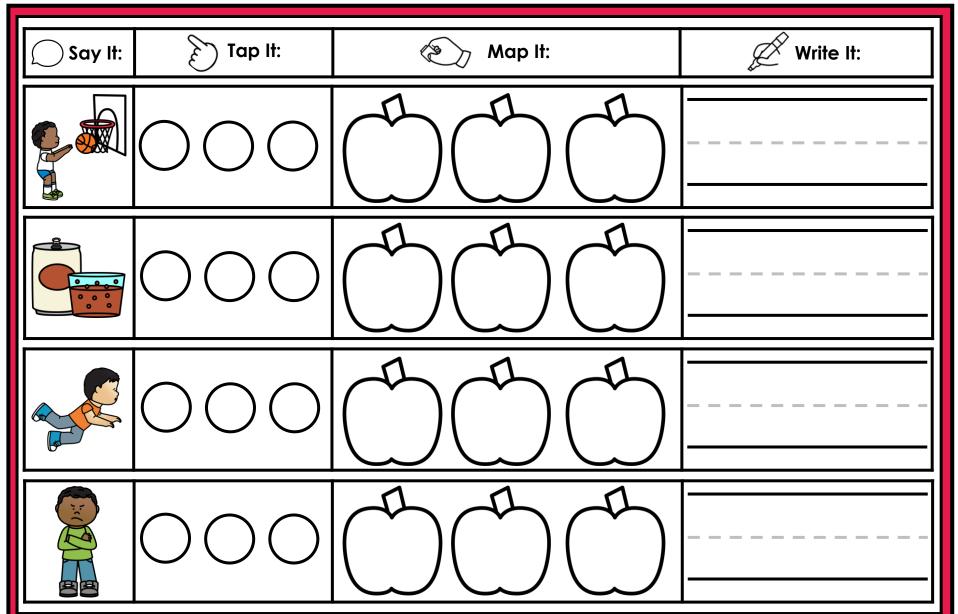

#### A NOTE FROM TARA WEST

Thanks for downloading my free Guided Phonics + Beyond supplemental packet: Digraphs and Blends Themed 4-in-1 mats. This packet offers 200 say it, tap it, map it, write it mats. These mats can be used in multiple settings: whole-group instruction, small-group instruction, independent literacy center, and/or at-home supplement. Students will say the word, tap the sounds in the word, map the sounds with a hands-on item, and then write the matching word. If you have any additional questions as always, feel free to email me at littlemindsatworkLLC@gmail.com, follow me on Facebook, or visit my blog, Little Minds at Work. Hands-on manipulatives help to increase engagement. Click **HERE** to view these hands-on manipulatives. Click on Amazon Shop along the top.