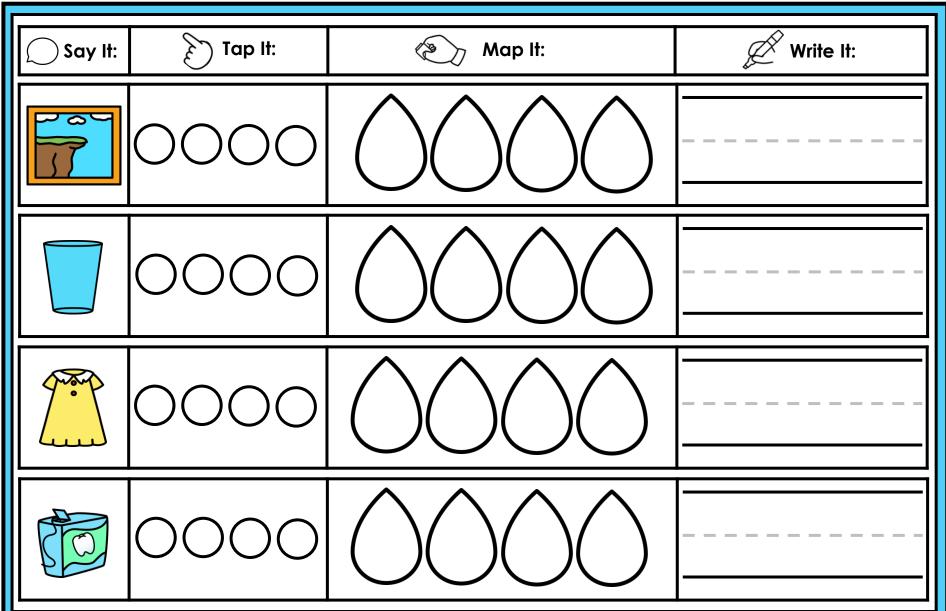

#### A NOTE FROM TARA WEST

Thanks for downloading my free Guided Phonics + Beyond supplemental packet: Digraphs and Blends Themed 4-in-1 mats. This packet offers 200 say it, tap it, map it, write it mats. These mats can be used in multiple settings: whole-group instruction, small-group instruction, independent literacy center, and/or at-home supplement. Students will say the word, tap the sounds in the word, map the sounds with a hands-on item, and then write the matching word. If you have any additional questions as always, feel free to email me at littlemindsatworkLLC@gmail.com, follow me on Facebook, or visit my blog, Little Minds at Work. Hands-on manipulatives help to increase engagement. Click **HERE** to view these hands-on manipulatives. Click on Amazon Shop along the top.