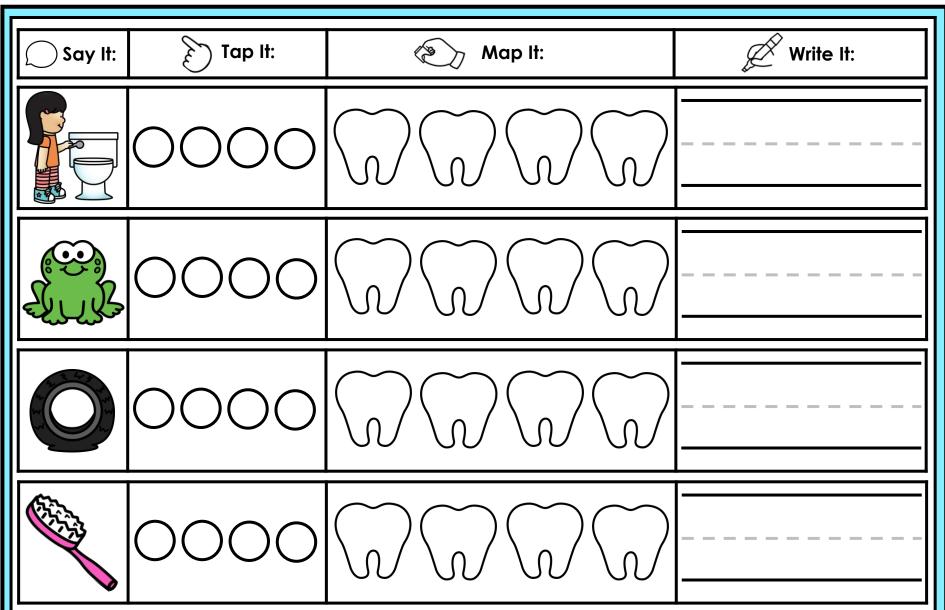

#### A NOTE FROM TARA WEST

Thanks for downloading my free Guided Phonics + Beyond supplemental packet: Digraphs and Blends Themed 4-in-1 mats. This packet offers 200 say it, tap it, map it, write it mats. These mats can be used in multiple settings: whole-group instruction, small-group instruction, independent literacy center, and/or at-home supplement. Students will say the word, tap the sounds in the word, map the sounds with a hands-on item, and then write the matching word. If you have any additional questions as always, feel free to email me at littlemindsatworkLLC@gmail.com, follow me on Facebook, or visit my blog, Little Minds at Work. Hands-on manipulatives help to increase engagement. Click **HERE** to view these hands-on manipulatives. Click on Amazon Shop along the top.