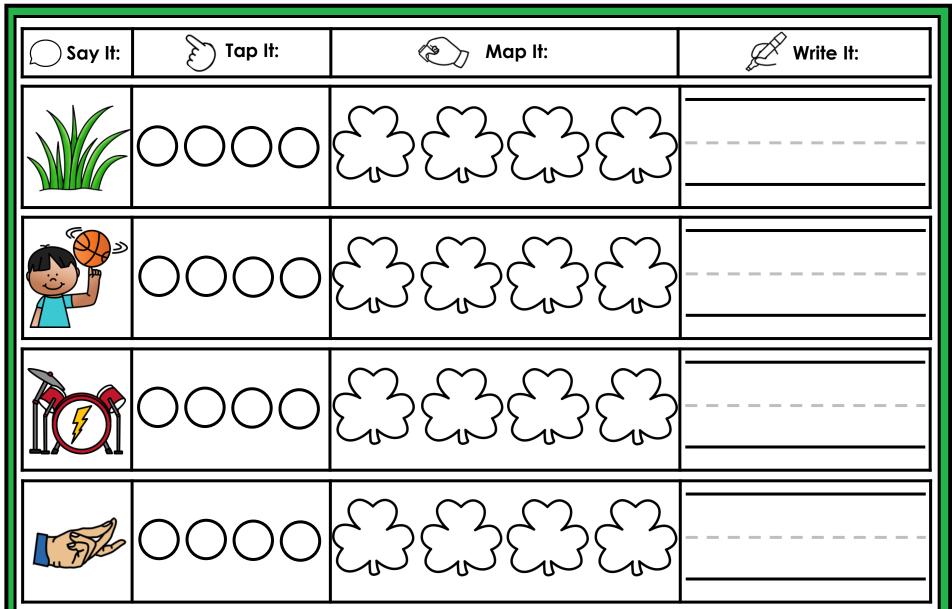

#### A NOTE FROM TARA WEST

Thanks for downloading my free Guided Phonics + Beyond supplemental packet: Digraphs and Blends Themed 4-in-1 mats. This packet offers 200 say it, tap it, map it, write it mats. These mats can be used in multiple settings: whole-group instruction, small-group instruction, independent literacy center, and/or at-home supplement. Students will say the word, tap the sounds in the word, map the sounds with a hands-on item, and then write the matching word. If you have any additional questions as always, feel free to email me at littlemindsatworkLLC@gmail.com, follow me on Facebook, or visit my blog, Little Minds at Work. Hands-on manipulatives help to increase engagement. Click **HERE** to view these hands-on manipulatives. Click on Amazon Shop along the top.