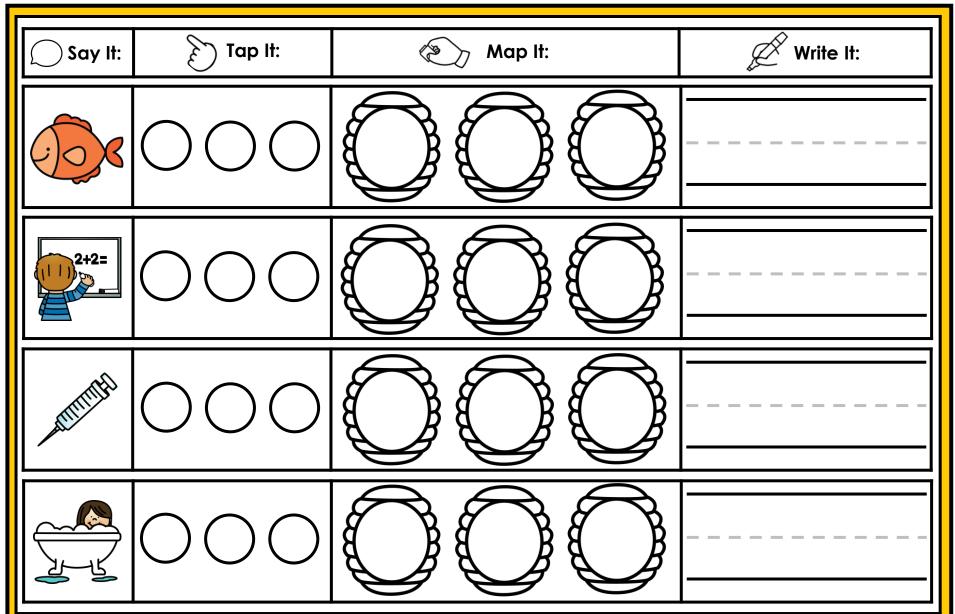

#### A NOTE FROM TARA WEST

Thanks for downloading my free Guided Phonics + Beyond supplemental packet: Digraphs and Blends Themed 4-in-1 mats. This packet offers 200 say it, tap it, map it, write it mats. These mats can be used in multiple settings: whole-group instruction, small-group instruction, independent literacy center, and/or at-home supplement. Students will say the word, tap the sounds in the word, map the sounds with a hands-on item, and then write the matching word. If you have any additional questions as always, feel free to email me at littlemindsatworkLLC@gmail.com, follow me on Facebook, or visit my blog, Little Minds at Work. Hands-on manipulatives help to increase engagement. Click **HERE** to view these hands-on manipulatives. Click on Amazon Shop along the top.