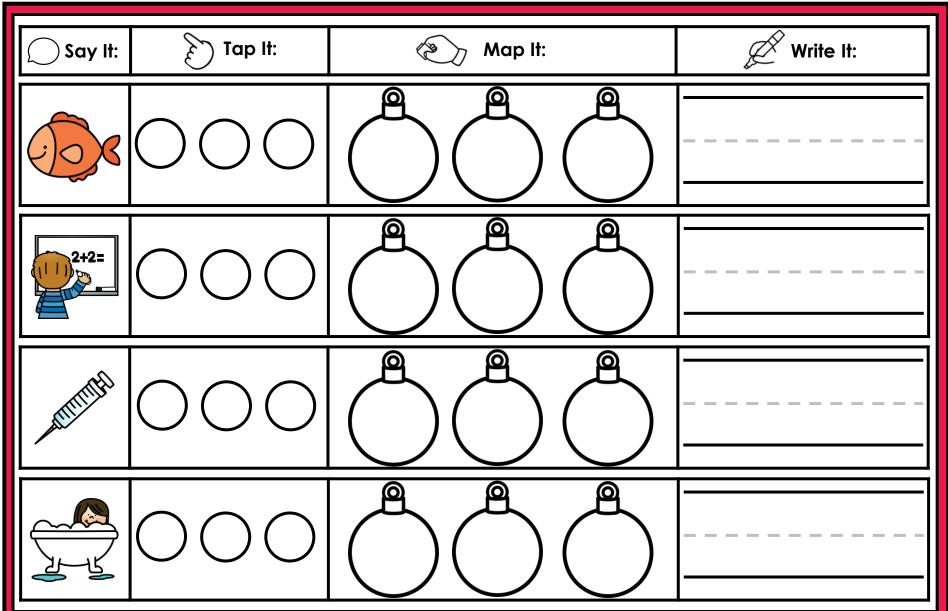

#### A NOTE FROM TARA WEST

Thanks for downloading my free Guided Phonics + Beyond supplemental packet: Digraphs and Blends Themed 4-in-1 mats. This packet offers 200 say it, tap it, map it, write it mats. These mats can be used in multiple settings: whole-group instruction, small-group instruction, independent literacy center, and/or at-home supplement. Students will say the word, tap the sounds in the word, map the sounds with a hands-on item, and then write the matching word. If you have any additional questions as always, feel free to email me at littlemindsatworkLLC@gmail.com, follow me on Facebook, or visit my blog, Little Minds at Work. Hands-on manipulatives help to increase engagement. Click **HERE** to view these hands-on manipulatives. Click on Amazon Shop along the top.