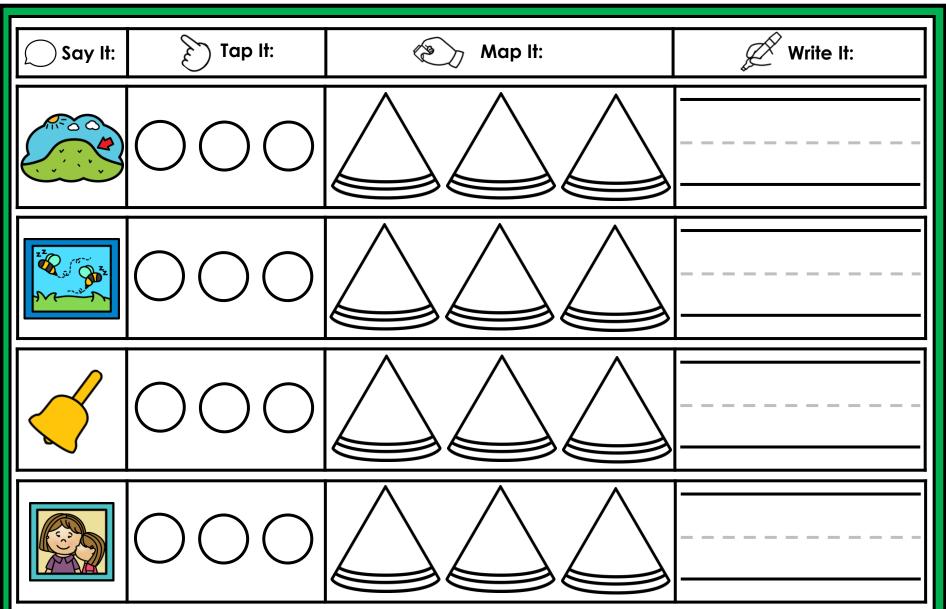

#### A NOTE FROM TARA WEST

Thanks for downloading my free Guided Phonics + Beyond supplemental packet: Digraphs and Blends Themed 4-in-1 mats. This packet offers 200 say it, tap it, map it, write it mats. These mats can be used in multiple settings: whole-group instruction, small-group instruction, independent literacy center, and/or at-home supplement. Students will say the word, tap the sounds in the word, map the sounds with a hands-on item, and then write the matching word. If you have any additional questions as always, feel free to email me at littlemindsatworkLLC@gmail.com, follow me on Facebook, or visit my blog, Little Minds at Work. Hands-on manipulatives help to increase engagement. Click **HERE** to view these hands-on manipulatives. Click on Amazon Shop along the top.