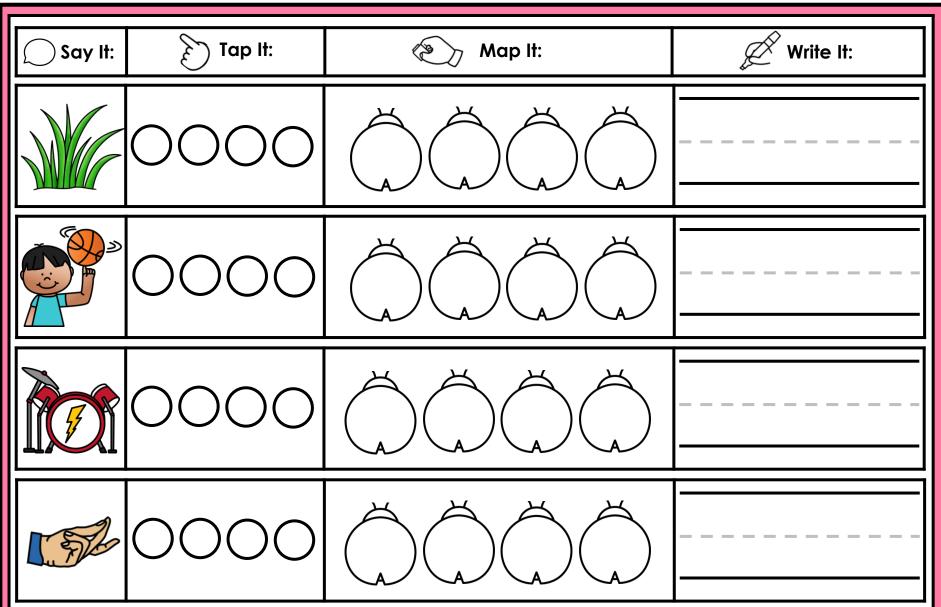

#### A NOTE FROM TARA WEST

Thanks for downloading my free Guided Phonics + Beyond supplemental packet: Digraphs and Blends Themed 4-in-1 mats. This packet offers 200 say it, tap it, map it, write it mats. These mats can be used in multiple settings: whole-group instruction, small-group instruction, independent literacy center, and/or at-home supplement. Students will say the word, tap the sounds in the word, map the sounds with a hands-on item, and then write the matching word. If you have any additional questions as always, feel free to email me at littlemindsatworkLLC@gmail.com, follow me on Facebook, or visit my blog, Little Minds at Work. Hands-on manipulatives help to increase engagement. Click **HERE** to view these hands-on manipulatives. Click on Amazon Shop along the top.