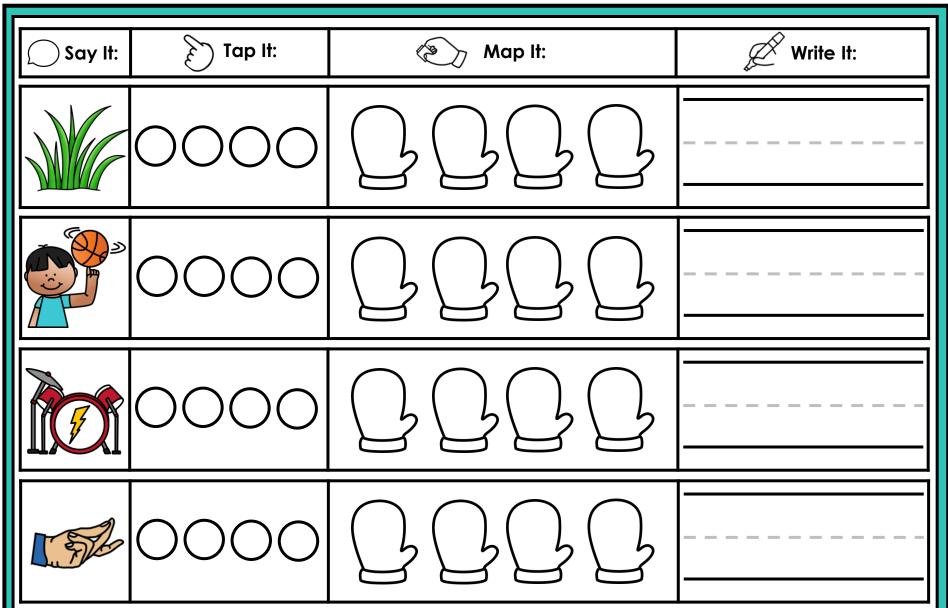

#### A NOTE FROM TARA WEST

Thanks for downloading my free Guided Phonics + Beyond supplemental packet: Digraphs and Blends Themed 4-in-1 mats. This packet offers 200 say it, tap it, map it, write it mats. These mats can be used in multiple settings: whole-group instruction, small-group instruction, independent literacy center, and/or at-home supplement. Students will say the word, tap the sounds in the word, map the sounds with a hands-on item, and then write the matching word. If you have any additional questions as always, feel free to email me at littlemindsatworkLLC@gmail.com, follow me on Facebook, or visit my blog, Little Minds at Work. Hands-on manipulatives help to increase engagement. Click **HERE** to view these hands-on manipulatives. Click on Amazon Shop along the top.