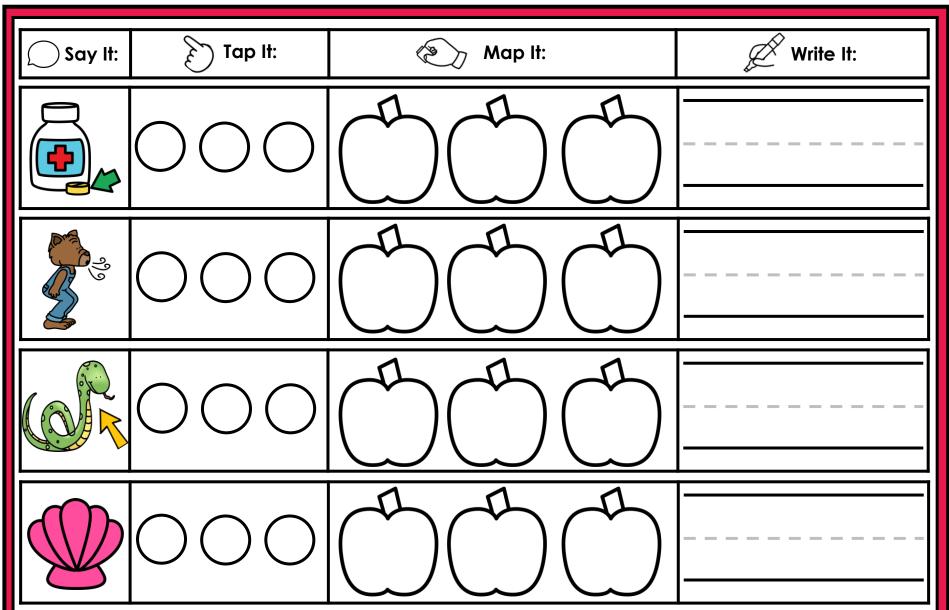

#### A NOTE FROM TARA WEST

Thanks for downloading my free Guided Phonics + Beyond supplemental packet: Digraphs and Blends Themed 4-in-1 mats. This packet offers 200 say it, tap it, map it, write it mats. These mats can be used in multiple settings: whole-group instruction, small-group instruction, independent literacy center, and/or at-home supplement. Students will say the word, tap the sounds in the word, map the sounds with a hands-on item, and then write the matching word. If you have any additional questions as always, feel free to email me at littlemindsatworkLLC@gmail.com, follow me on Facebook, or visit my blog, Little Minds at Work. Hands-on manipulatives help to increase engagement. Click **HERE** to view these hands-on manipulatives. Click on Amazon Shop along the top.