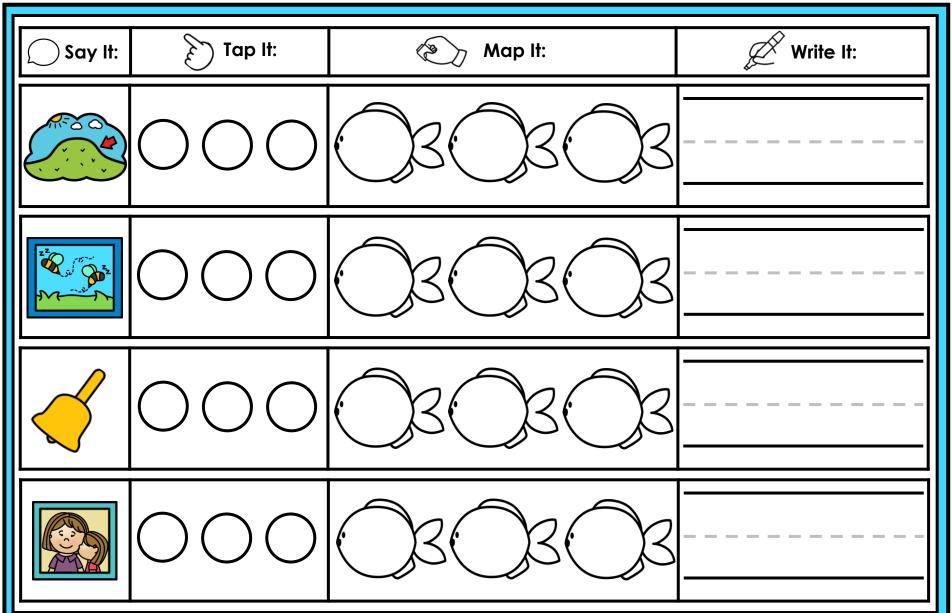

#### A NOTE FROM TARA WEST

Thanks for downloading my free Guided Phonics + Beyond supplemental packet: Digraphs and Blends Themed 4-in-1 mats. This packet offers 200 say it, tap it, map it, write it mats. These mats can be used in multiple settings: whole-group instruction, small-group instruction, independent literacy center, and/or at-home supplement. Students will say the word, tap the sounds in the word, map the sounds with a hands-on item, and then write the matching word. If you have any additional questions as always, feel free to email me at littlemindsatworkLLC@gmail.com, follow me on Facebook, or visit my blog, Little Minds at Work. Hands-on manipulatives help to increase engagement. Click **HERE** to view these hands-on manipulatives. Click on Amazon Shop along the top.