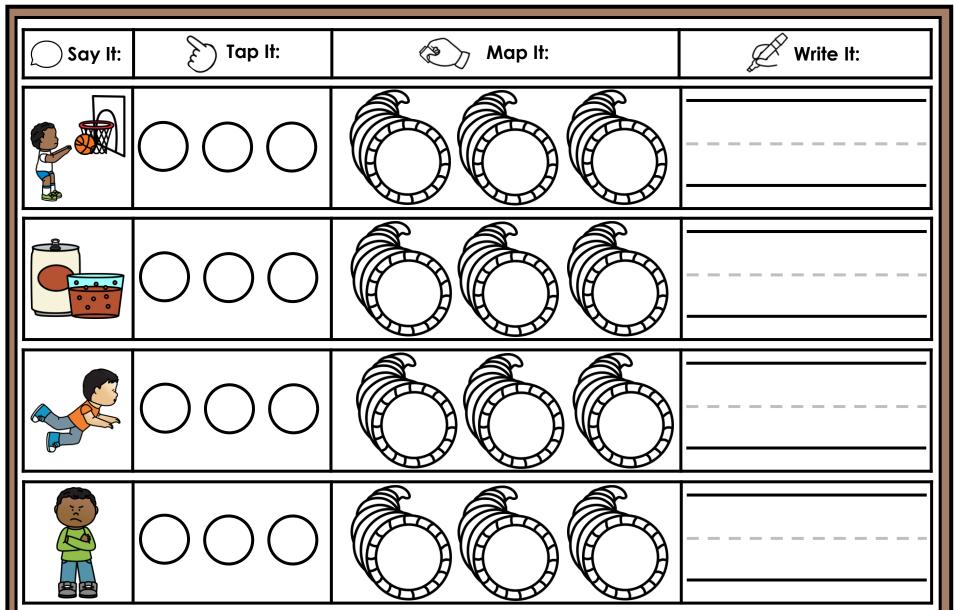

#### A NOTE FROM TARA WEST

Thanks for downloading my free Guided Phonics + Beyond supplemental packet: Digraphs and Blends Themed 4-in-1 mats. This packet offers 200 say it, tap it, map it, write it mats. These mats can be used in multiple settings: whole-group instruction, small-group instruction, independent literacy center, and/or at-home supplement. Students will say the word, tap the sounds in the word, map the sounds with a hands-on item, and then write the matching word. If you have any additional questions as always, feel free to email me at littlemindsatworkLLC@gmail.com, follow me on Facebook, or visit my blog, Little Minds at Work. Hands-on manipulatives help to increase engagement. Click **HERE** to view these hands-on manipulatives. Click on Amazon Shop along the top.