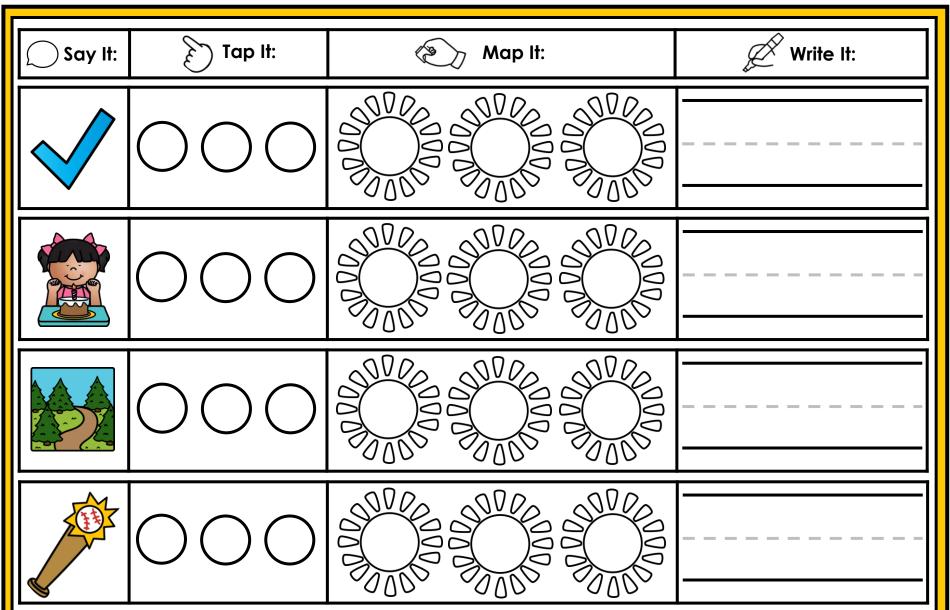

#### A NOTE FROM TARA WEST

Thanks for downloading my free Guided Phonics + Beyond supplemental packet: Digraphs and Blends Themed 4-in-1 mats. This packet offers 200 say it, tap it, map it, write it mats. These mats can be used in multiple settings: whole-group instruction, small-group instruction, independent literacy center, and/or at-home supplement. Students will say the word, tap the sounds in the word, map the sounds with a hands-on item, and then write the matching word. If you have any additional questions as always, feel free to email me at littlemindsatworkLLC@gmail.com, follow me on Facebook, or visit my blog, Little Minds at Work. Hands-on manipulatives help to increase engagement. Click **HERE** to view these hands-on manipulatives. Click on Amazon Shop along the top.