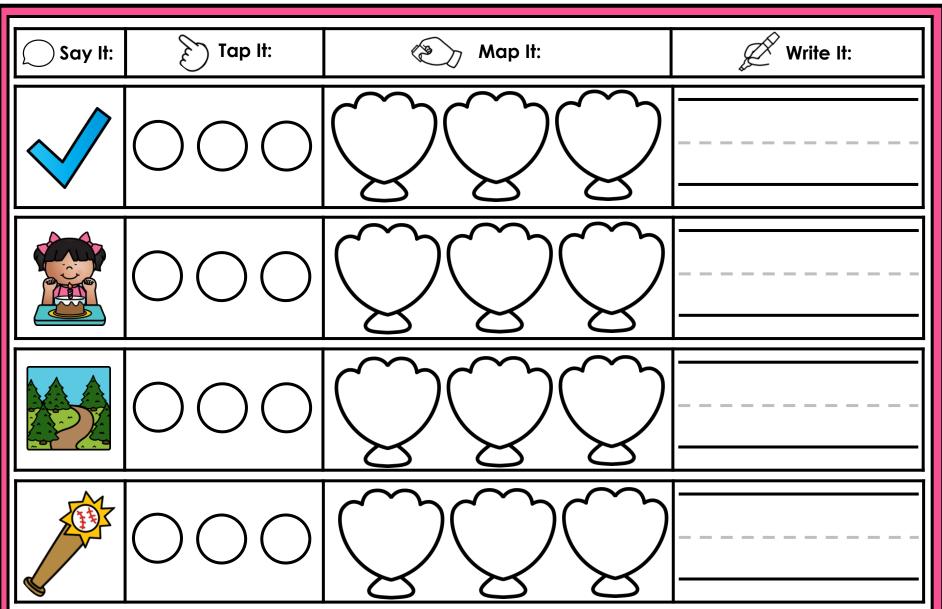

#### A NOTE FROM TARA WEST

Thanks for downloading my free Guided Phonics + Beyond supplemental packet: Digraphs and Blends Themed 4-in-1 mats. This packet offers 200 say it, tap it, map it, write it mats. These mats can be used in multiple settings: whole-group instruction, small-group instruction, independent literacy center, and/or at-home supplement. Students will say the word, tap the sounds in the word, map the sounds with a hands-on item, and then write the matching word. If you have any additional questions as always, feel free to email me at littlemindsatworkLLC@gmail.com, follow me on Facebook, or visit my blog, Little Minds at Work. Hands-on manipulatives help to increase engagement. Click **HERE** to view these hands-on manipulatives. Click on Amazon Shop along the top.