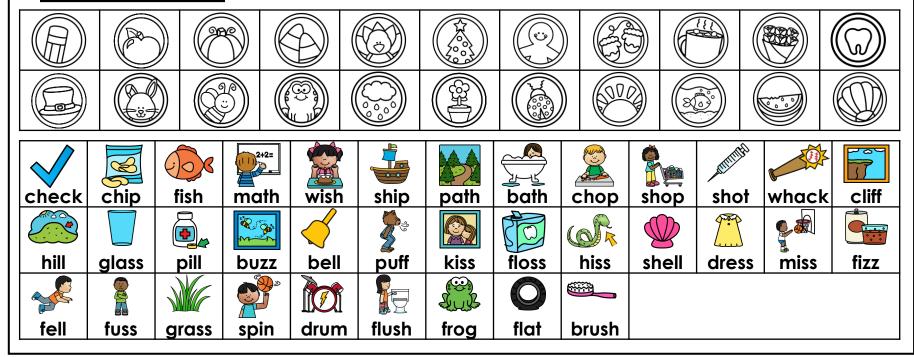

#### A NOTE FROM TARA WEST

Thanks for downloading my free Guided Phonics + Beyond supplemental packet: Digraphs and Blends Themed 4-in-1 mats. This packet offers 200 say it, tap it, map it, write it mats. These mats can be used in multiple settings: whole-group instruction, small-group instruction, independent literacy center, and/or at-home supplement. Students will say the word, tap the sounds in the word, map the sounds with a hands-on item, and then write the matching word. If you have any additional questions as always, feel free to email me at littlemindsatworkLLC@gmail.com, follow me on Facebook, or visit my blog, Little Minds at Work. Hands-on manipulatives help to increase engagement. Click **HERE** to view these hands-on manipulatives. Click on Amazon Shop along the top.