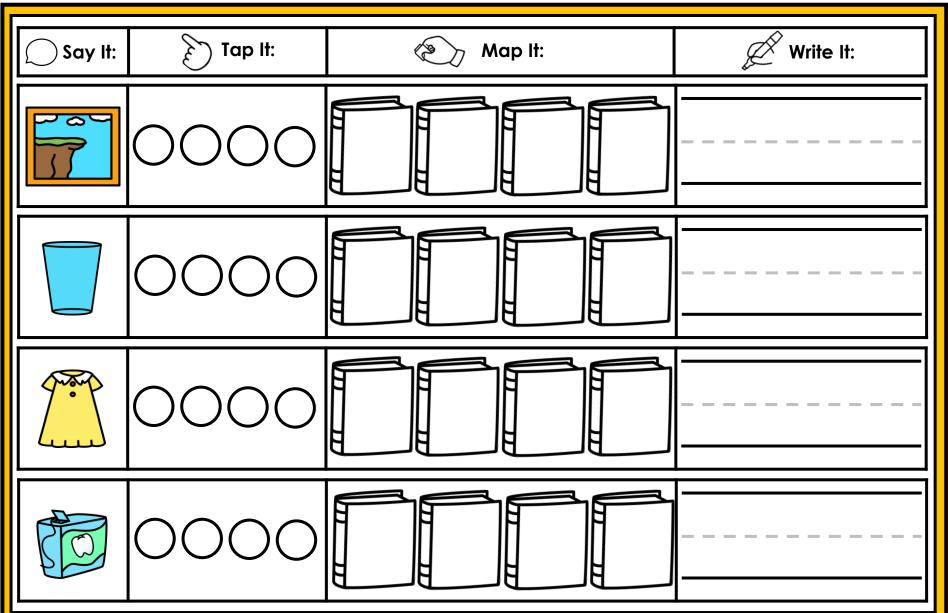

#### A NOTE FROM TARA WEST

Thanks for downloading my free Guided Phonics + Beyond supplemental packet: Digraphs and Blends Themed 4-in-1 mats. This packet offers 200 say it, tap it, map it, write it mats. These mats can be used in multiple settings: whole-group instruction, small-group instruction, independent literacy center, and/or at-home supplement. Students will say the word, tap the sounds in the word, map the sounds with a hands-on item, and then write the matching word. If you have any additional questions as always, feel free to email me at littlemindsatworkLLC@gmail.com, follow me on Facebook, or visit my blog, Little Minds at Work. Hands-on manipulatives help to increase engagement. Click **HERE** to view these hands-on manipulatives. Click on Amazon Shop along the top.