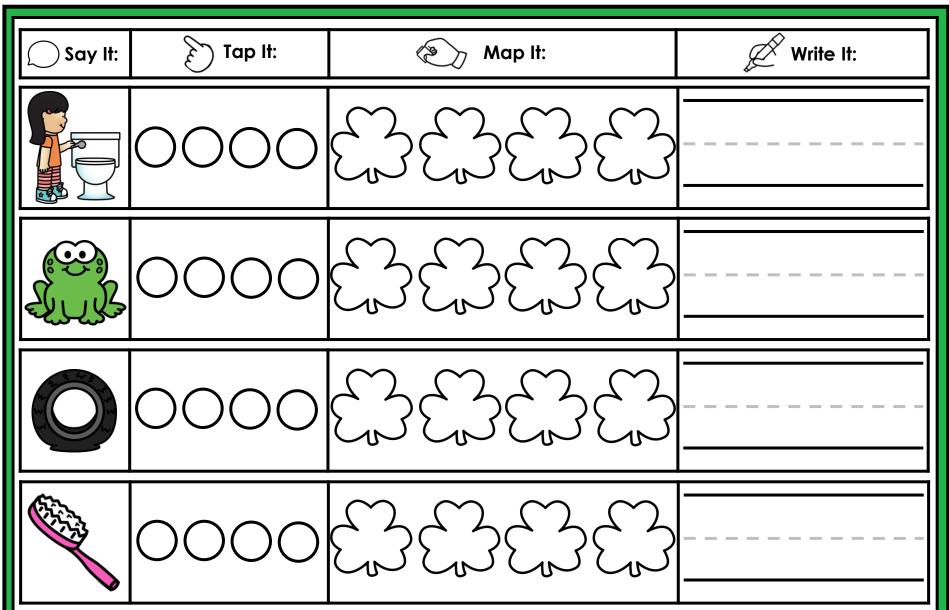

#### A NOTE FROM TARA WEST

Thanks for downloading my free Guided Phonics + Beyond supplemental packet: Digraphs and Blends Themed 4-in-1 mats. This packet offers 200 say it, tap it, map it, write it mats. These mats can be used in multiple settings: whole-group instruction, small-group instruction, independent literacy center, and/or at-home supplement. Students will say the word, tap the sounds in the word, map the sounds with a hands-on item, and then write the matching word. If you have any additional questions as always, feel free to email me at littlemindsatworkLLC@gmail.com, follow me on Facebook, or visit my blog, Little Minds at Work. Hands-on manipulatives help to increase engagement. Click **HERE** to view these hands-on manipulatives. Click on Amazon Shop along the top.