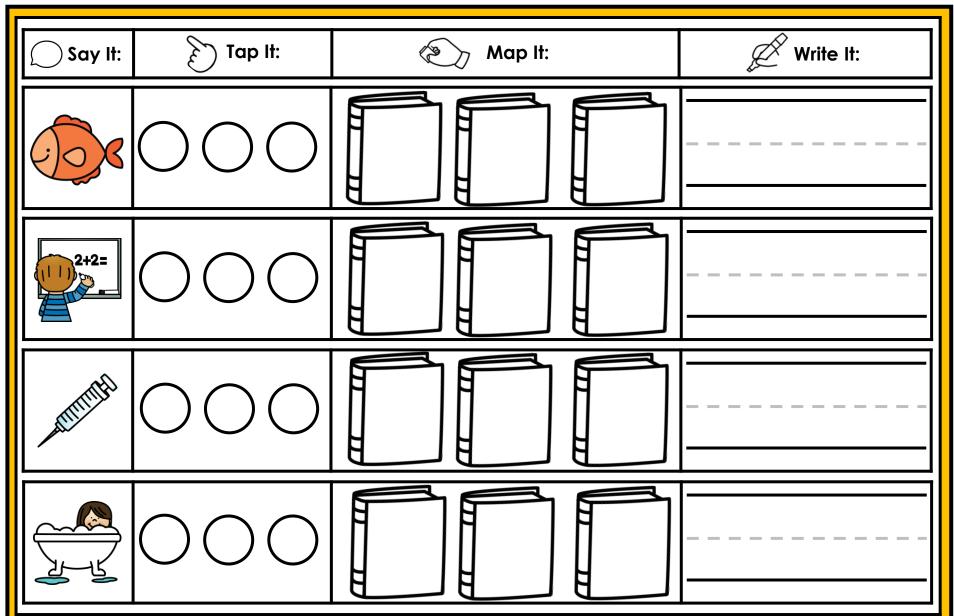

#### A NOTE FROM TARA WEST

Thanks for downloading my free Guided Phonics + Beyond supplemental packet: Digraphs and Blends Themed 4-in-1 mats. This packet offers 200 say it, tap it, map it, write it mats. These mats can be used in multiple settings: whole-group instruction, small-group instruction, independent literacy center, and/or at-home supplement. Students will say the word, tap the sounds in the word, map the sounds with a hands-on item, and then write the matching word. If you have any additional questions as always, feel free to email me at littlemindsatworkLLC@gmail.com, follow me on Facebook, or visit my blog, Little Minds at Work. Hands-on manipulatives help to increase engagement. Click **HERE** to view these hands-on manipulatives. Click on Amazon Shop along the top.