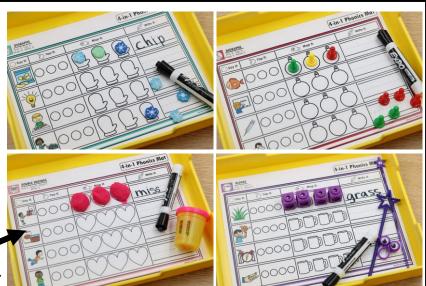

#### A NOTE FROM TARA WEST

Thanks for downloading my free Guided Phonics + Beyond supplemental packet: Digraphs and Blends Themed 4-in-1 mats. This packet offers 200 say it, tap it, map it, write it mats. These mats can be used in multiple settings: whole-group instruction, small-group instruction, independent literacy center, and/or at-home supplement. Students will say the word, tap the sounds in the word, map the sounds with a hands-on item, and then write the matching word. If you have any additional questions as always, feel free to email me at littlemindsatworkLLC@gmail.com, follow me on Facebook, or visit my blog, Little Minds at Work. Hands-on manipulatives help to increase engagement. Click **HERE** to view these hands-on manipulatives. Click on Amazon Shop along the top.