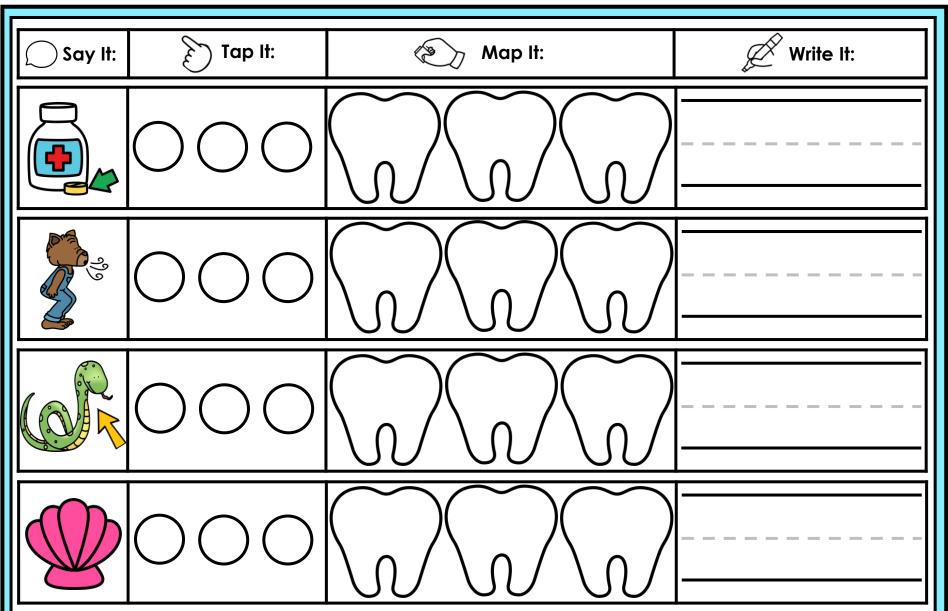

#### A NOTE FROM TARA WEST

Thanks for downloading my free Guided Phonics + Beyond supplemental packet: Digraphs and Blends Themed 4-in-1 mats. This packet offers 200 say it, tap it, map it, write it mats. These mats can be used in multiple settings: whole-group instruction, small-group instruction, independent literacy center, and/or at-home supplement. Students will say the word, tap the sounds in the word, map the sounds with a hands-on item, and then write the matching word. If you have any additional questions as always, feel free to email me at littlemindsatworkLLC@gmail.com, follow me on Facebook, or visit my blog, Little Minds at Work. Hands-on manipulatives help to increase engagement. Click **HERE** to view these hands-on manipulatives. Click on Amazon Shop along the top.