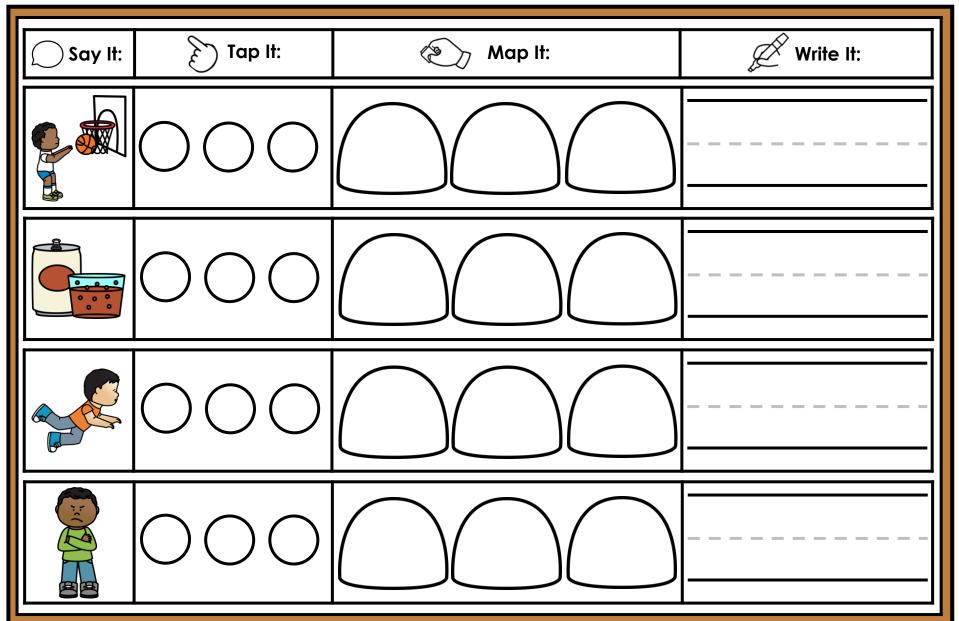

#### A NOTE FROM TARA WEST

Thanks for downloading my free Guided Phonics + Beyond supplemental packet: Digraphs and Blends Themed 4-in-1 mats. This packet offers 200 say it, tap it, map it, write it mats. These mats can be used in multiple settings: whole-group instruction, small-group instruction, independent literacy center, and/or at-home supplement. Students will say the word, tap the sounds in the word, map the sounds with a hands-on item, and then write the matching word. If you have any additional questions as always, feel free to email me at littlemindsatworkLLC@gmail.com, follow me on Facebook, or visit my blog, Little Minds at Work. Hands-on manipulatives help to increase engagement. Click **HERE** to view these hands-on manipulatives. Click on Amazon Shop along the top.