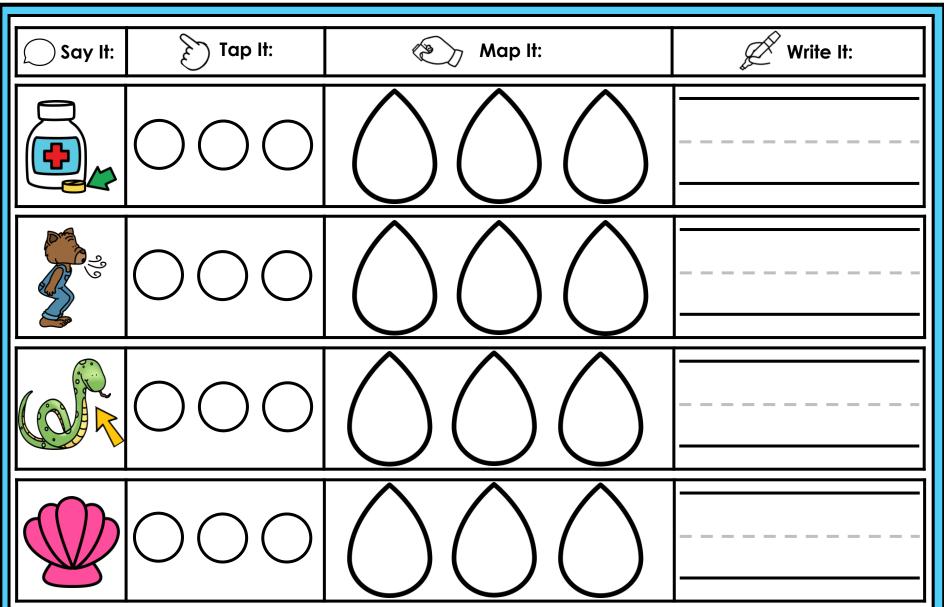

#### A NOTE FROM TARA WEST

Thanks for downloading my free Guided Phonics + Beyond supplemental packet: Digraphs and Blends Themed 4-in-1 mats. This packet offers 200 say it, tap it, map it, write it mats. These mats can be used in multiple settings: whole-group instruction, small-group instruction, independent literacy center, and/or at-home supplement. Students will say the word, tap the sounds in the word, map the sounds with a hands-on item, and then write the matching word. If you have any additional questions as always, feel free to email me at littlemindsatworkLLC@gmail.com, follow me on Facebook, or visit my blog, Little Minds at Work. Hands-on manipulatives help to increase engagement. Click **HERE** to view these hands-on manipulatives. Click on Amazon Shop along the top.