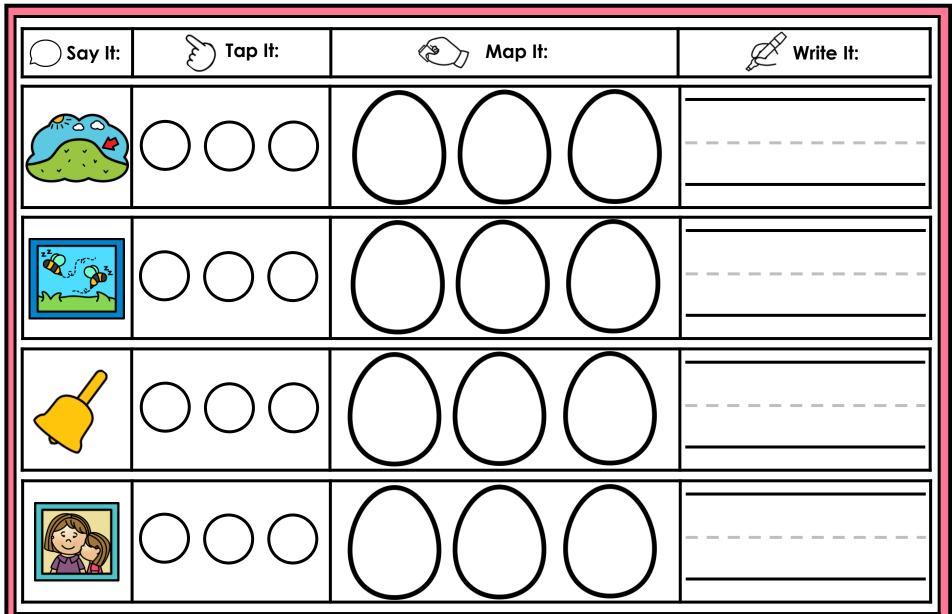

#### A NOTE FROM TARA WEST

Thanks for downloading my free Guided Phonics + Beyond supplemental packet: Digraphs and Blends Themed 4-in-1 mats. This packet offers 200 say it, tap it, map it, write it mats. These mats can be used in multiple settings: whole-group instruction, small-group instruction, independent literacy center, and/or at-home supplement. Students will say the word, tap the sounds in the word, map the sounds with a hands-on item, and then write the matching word. If you have any additional questions as always, feel free to email me at littlemindsatworkLLC@gmail.com, follow me on Facebook, or visit my blog, Little Minds at Work. Hands-on manipulatives help to increase engagement. Click **HERE** to view these hands-on manipulatives. Click on Amazon Shop along the top.