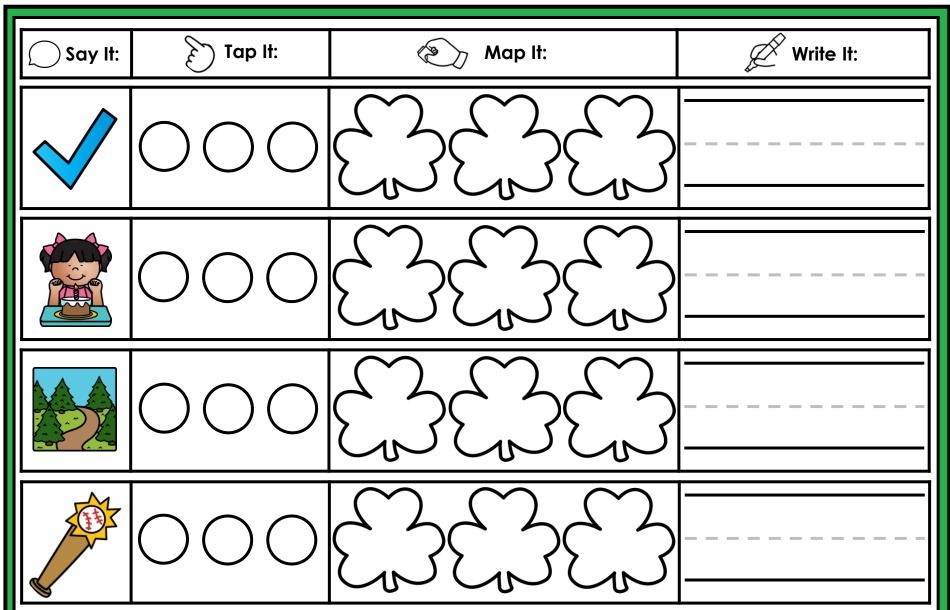

#### A NOTE FROM TARA WEST

Thanks for downloading my free Guided Phonics + Beyond supplemental packet: Digraphs and Blends Themed 4-in-1 mats. This packet offers 200 say it, tap it, map it, write it mats. These mats can be used in multiple settings: whole-group instruction, small-group instruction, independent literacy center, and/or at-home supplement. Students will say the word, tap the sounds in the word, map the sounds with a hands-on item, and then write the matching word. If you have any additional questions as always, feel free to email me at littlemindsatworkLLC@gmail.com, follow me on Facebook, or visit my blog, Little Minds at Work. Hands-on manipulatives help to increase engagement. Click **HERE** to view these hands-on manipulatives. Click on Amazon Shop along the top.