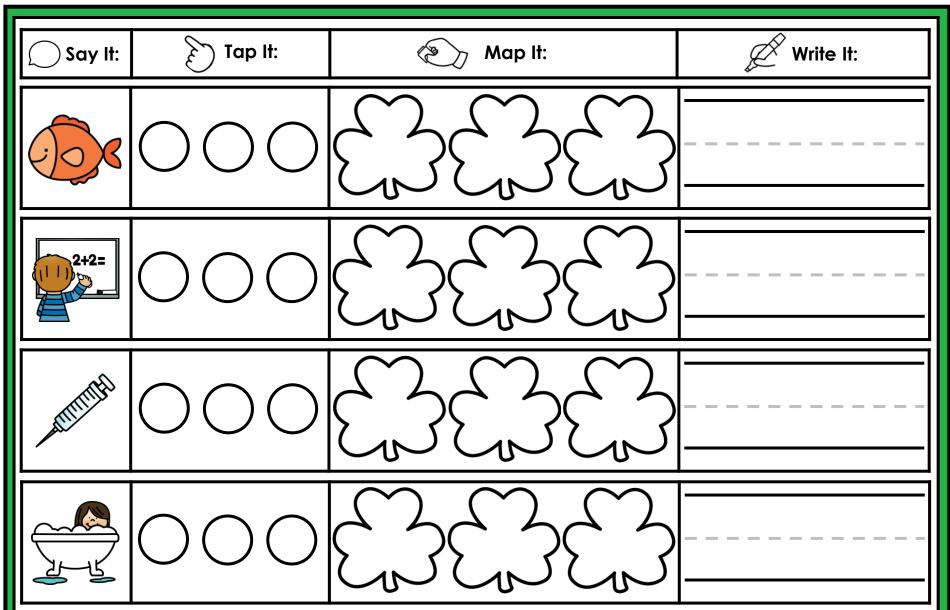

#### A NOTE FROM TARA WEST

Thanks for downloading my free Guided Phonics + Beyond supplemental packet: Digraphs and Blends Themed 4-in-1 mats. This packet offers 200 say it, tap it, map it, write it mats. These mats can be used in multiple settings: whole-group instruction, small-group instruction, independent literacy center, and/or at-home supplement. Students will say the word, tap the sounds in the word, map the sounds with a hands-on item, and then write the matching word. If you have any additional questions as always, feel free to email me at littlemindsatworkLLC@gmail.com, follow me on Facebook, or visit my blog, Little Minds at Work. Hands-on manipulatives help to increase engagement. Click **HERE** to view these hands-on manipulatives. Click on Amazon Shop along the top.