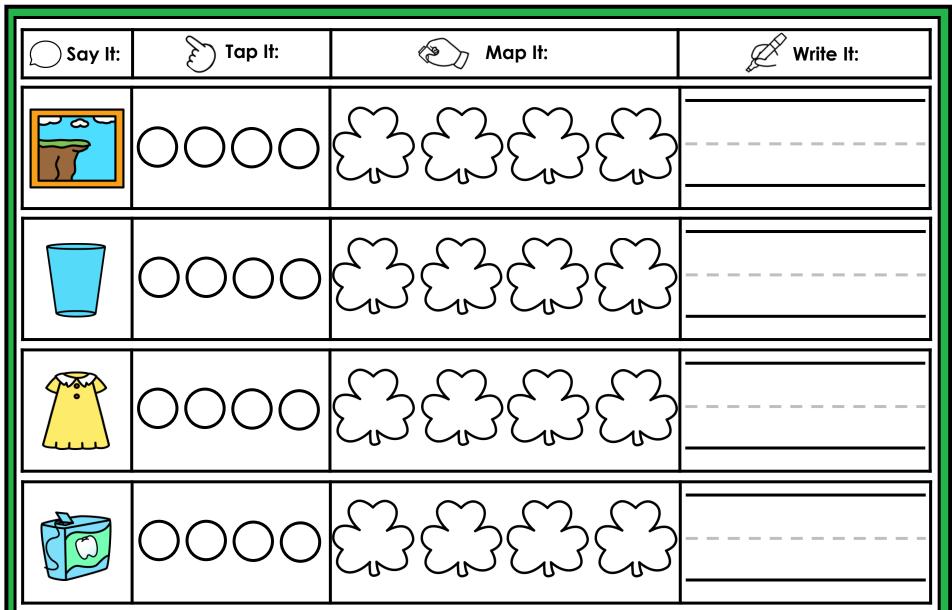

#### A NOTE FROM TARA WEST

Thanks for downloading my free Guided Phonics + Beyond supplemental packet: Digraphs and Blends Themed 4-in-1 mats. This packet offers 200 say it, tap it, map it, write it mats. These mats can be used in multiple settings: whole-group instruction, small-group instruction, independent literacy center, and/or at-home supplement. Students will say the word, tap the sounds in the word, map the sounds with a hands-on item, and then write the matching word. If you have any additional questions as always, feel free to email me at littlemindsatworkLLC@gmail.com, follow me on Facebook, or visit my blog, Little Minds at Work. Hands-on manipulatives help to increase engagement. Click **HERE** to view these hands-on manipulatives. Click on Amazon Shop along the top.