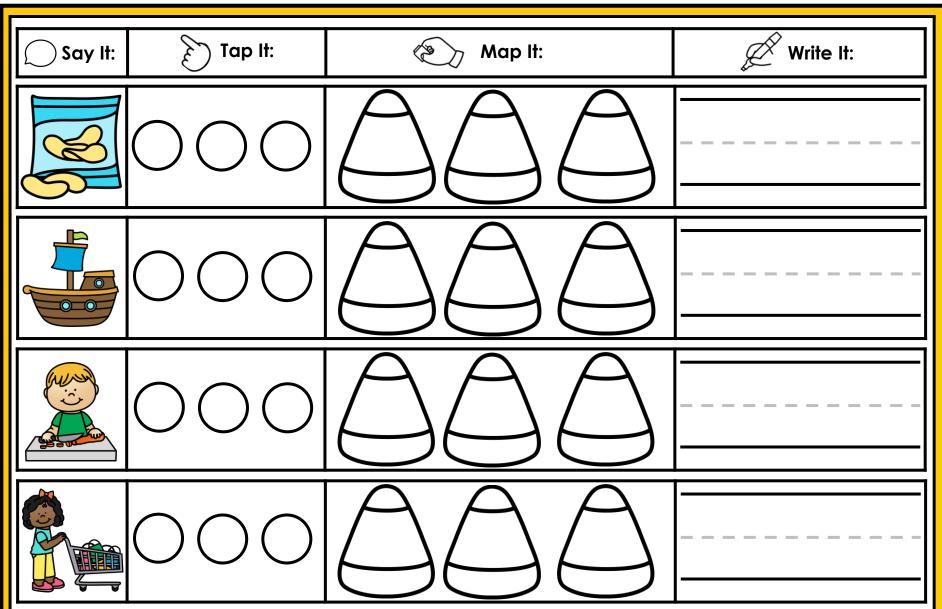

#### A NOTE FROM TARA WEST

Thanks for downloading my free Guided Phonics + Beyond supplemental packet: Digraphs and Blends Themed 4-in-1 mats. This packet offers 200 say it, tap it, map it, write it mats. These mats can be used in multiple settings: whole-group instruction, small-group instruction, independent literacy center, and/or at-home supplement. Students will say the word, tap the sounds in the word, map the sounds with a hands-on item, and then write the matching word. If you have any additional questions as always, feel free to email me at littlemindsatworkLLC@gmail.com, follow me on Facebook, or visit my blog, Little Minds at Work. Hands-on manipulatives help to increase engagement. Click **HERE** to view these hands-on manipulatives. Click on Amazon Shop along the top.