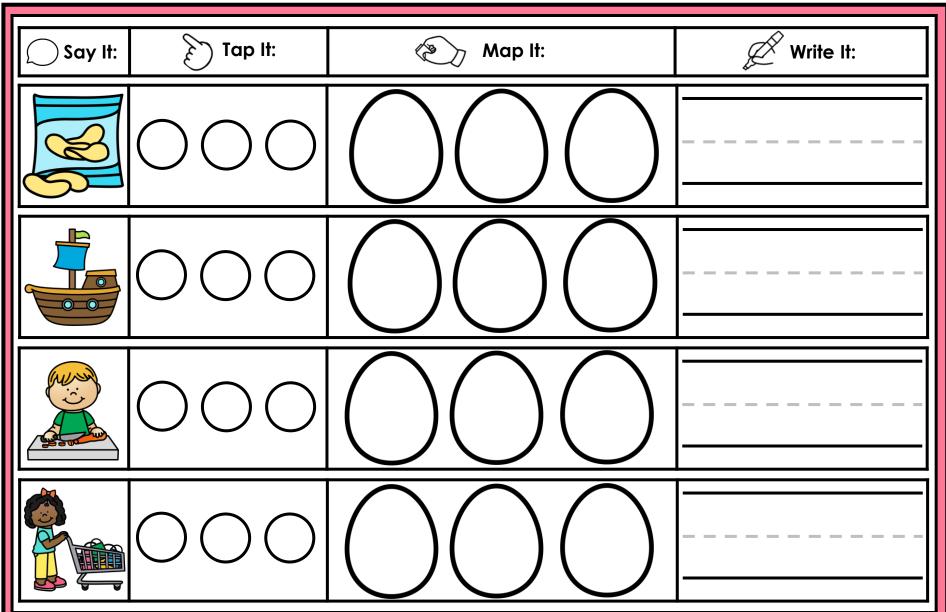

#### A NOTE FROM TARA WEST

Thanks for downloading my free Guided Phonics + Beyond supplemental packet: Digraphs and Blends Themed 4-in-1 mats. This packet offers 200 say it, tap it, map it, write it mats. These mats can be used in multiple settings: whole-group instruction, small-group instruction, independent literacy center, and/or at-home supplement. Students will say the word, tap the sounds in the word, map the sounds with a hands-on item, and then write the matching word. If you have any additional questions as always, feel free to email me at littlemindsatworkLLC@gmail.com, follow me on Facebook, or visit my blog, Little Minds at Work. Hands-on manipulatives help to increase engagement. Click **HERE** to view these hands-on manipulatives. Click on Amazon Shop along the top.