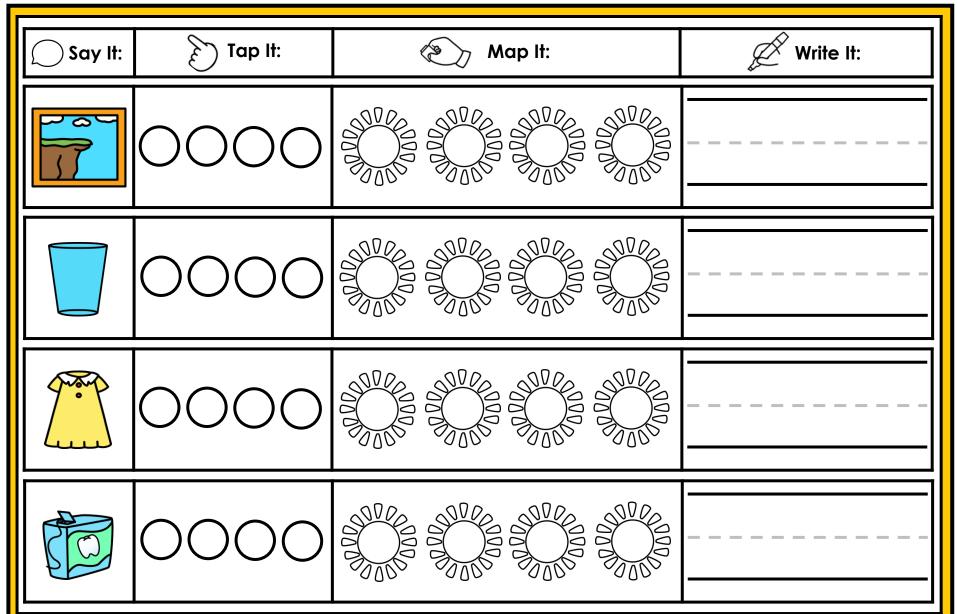

#### A NOTE FROM TARA WEST

Thanks for downloading my free Guided Phonics + Beyond supplemental packet: Digraphs and Blends Themed 4-in-1 mats. This packet offers 200 say it, tap it, map it, write it mats. These mats can be used in multiple settings: whole-group instruction, small-group instruction, independent literacy center, and/or at-home supplement. Students will say the word, tap the sounds in the word, map the sounds with a hands-on item, and then write the matching word. If you have any additional questions as always, feel free to email me at littlemindsatworkLLC@gmail.com, follow me on Facebook, or visit my blog, Little Minds at Work. Hands-on manipulatives help to increase engagement. Click **HERE** to view these hands-on manipulatives. Click on Amazon Shop along the top.