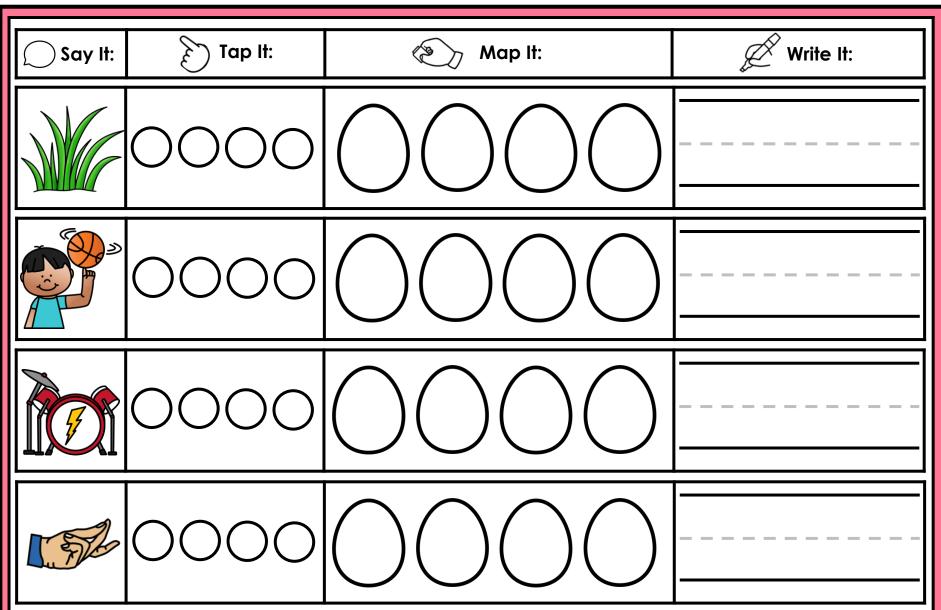

#### A NOTE FROM TARA WEST

Thanks for downloading my free Guided Phonics + Beyond supplemental packet: Digraphs and Blends Themed 4-in-1 mats. This packet offers 200 say it, tap it, map it, write it mats. These mats can be used in multiple settings: whole-group instruction, small-group instruction, independent literacy center, and/or at-home supplement. Students will say the word, tap the sounds in the word, map the sounds with a hands-on item, and then write the matching word. If you have any additional questions as always, feel free to email me at littlemindsatworkLLC@gmail.com, follow me on Facebook, or visit my blog, Little Minds at Work. Hands-on manipulatives help to increase engagement. Click **HERE** to view these hands-on manipulatives. Click on Amazon Shop along the top.