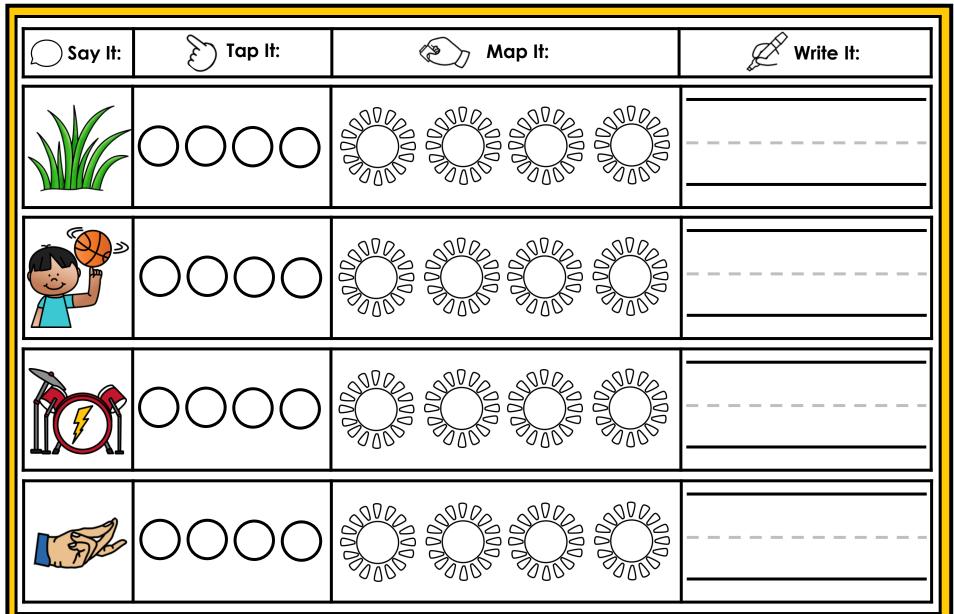

#### A NOTE FROM TARA WEST

Thanks for downloading my free Guided Phonics + Beyond supplemental packet: Digraphs and Blends Themed 4-in-1 mats. This packet offers 200 say it, tap it, map it, write it mats. These mats can be used in multiple settings: whole-group instruction, small-group instruction, independent literacy center, and/or at-home supplement. Students will say the word, tap the sounds in the word, map the sounds with a hands-on item, and then write the matching word. If you have any additional questions as always, feel free to email me at littlemindsatworkLLC@gmail.com, follow me on Facebook, or visit my blog, Little Minds at Work. Hands-on manipulatives help to increase engagement. Click **HERE** to view these hands-on manipulatives. Click on Amazon Shop along the top.