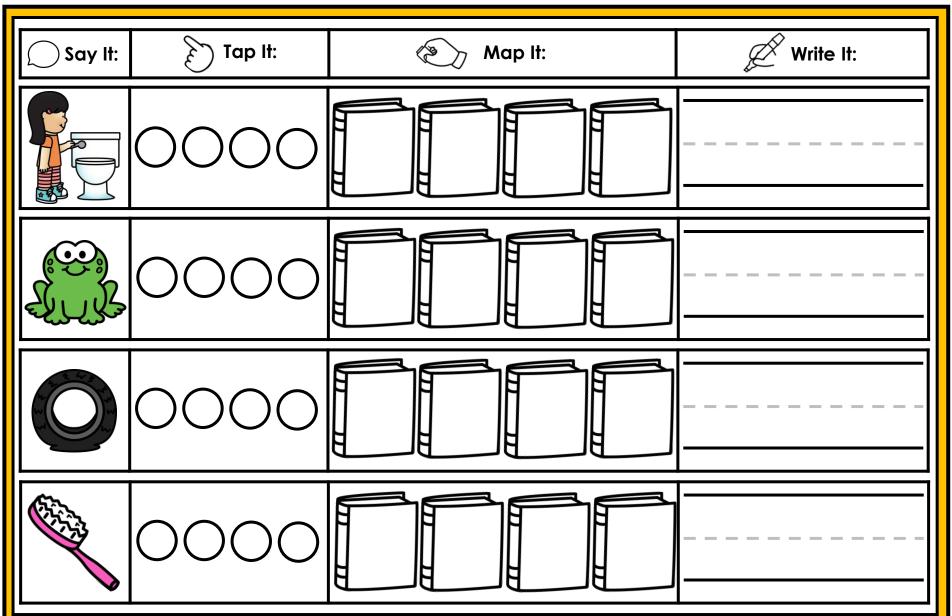

#### A NOTE FROM TARA WEST

Thanks for downloading my free Guided Phonics + Beyond supplemental packet: Digraphs and Blends Themed 4-in-1 mats. This packet offers 200 say it, tap it, map it, write it mats. These mats can be used in multiple settings: whole-group instruction, small-group instruction, independent literacy center, and/or at-home supplement. Students will say the word, tap the sounds in the word, map the sounds with a hands-on item, and then write the matching word. If you have any additional questions as always, feel free to email me at littlemindsatworkLLC@gmail.com, follow me on Facebook, or visit my blog, Little Minds at Work. Hands-on manipulatives help to increase engagement. Click **HERE** to view these hands-on manipulatives. Click on Amazon Shop along the top.