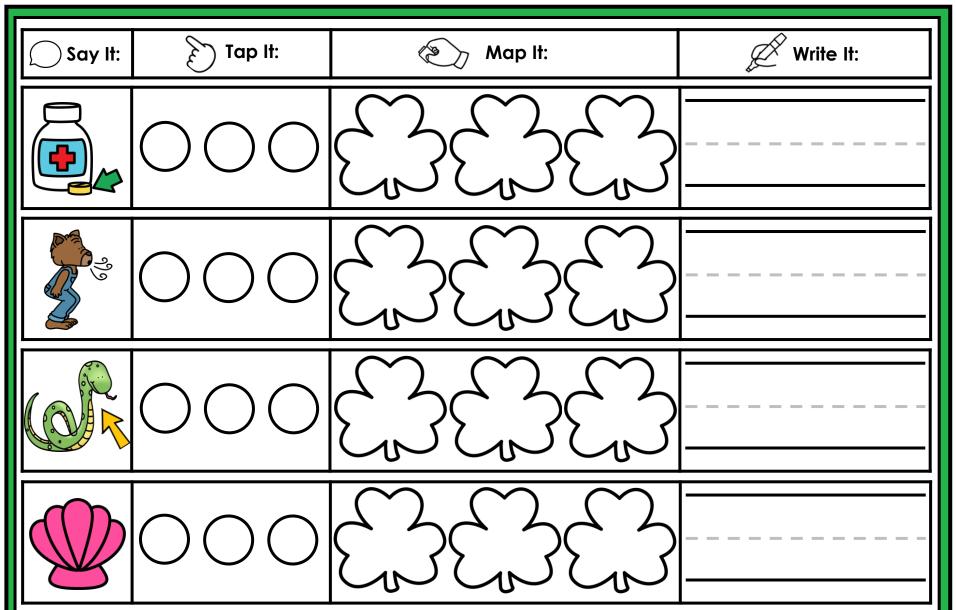

#### A NOTE FROM TARA WEST

Thanks for downloading my free Guided Phonics + Beyond supplemental packet: Digraphs and Blends Themed 4-in-1 mats. This packet offers 200 say it, tap it, map it, write it mats. These mats can be used in multiple settings: whole-group instruction, small-group instruction, independent literacy center, and/or at-home supplement. Students will say the word, tap the sounds in the word, map the sounds with a hands-on item, and then write the matching word. If you have any additional questions as always, feel free to email me at littlemindsatworkLLC@gmail.com, follow me on Facebook, or visit my blog, Little Minds at Work. Hands-on manipulatives help to increase engagement. Click **HERE** to view these hands-on manipulatives. Click on Amazon Shop along the top.