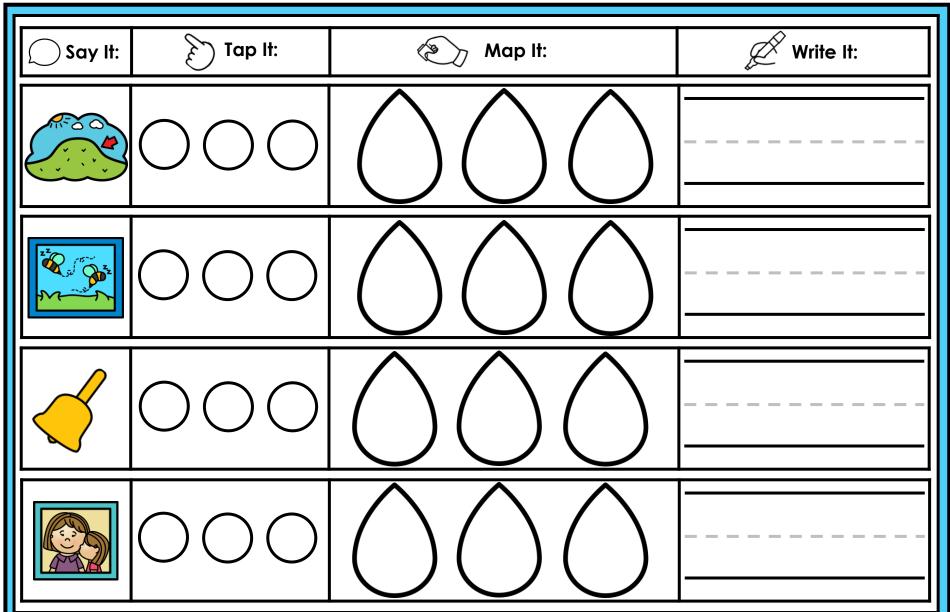

#### A NOTE FROM TARA WEST

Thanks for downloading my free Guided Phonics + Beyond supplemental packet: Digraphs and Blends Themed 4-in-1 mats. This packet offers 200 say it, tap it, map it, write it mats. These mats can be used in multiple settings: whole-group instruction, small-group instruction, independent literacy center, and/or at-home supplement. Students will say the word, tap the sounds in the word, map the sounds with a hands-on item, and then write the matching word. If you have any additional questions as always, feel free to email me at littlemindsatworkLLC@gmail.com, follow me on Facebook, or visit my blog, Little Minds at Work. Hands-on manipulatives help to increase engagement. Click **HERE** to view these hands-on manipulatives. Click on Amazon Shop along the top.