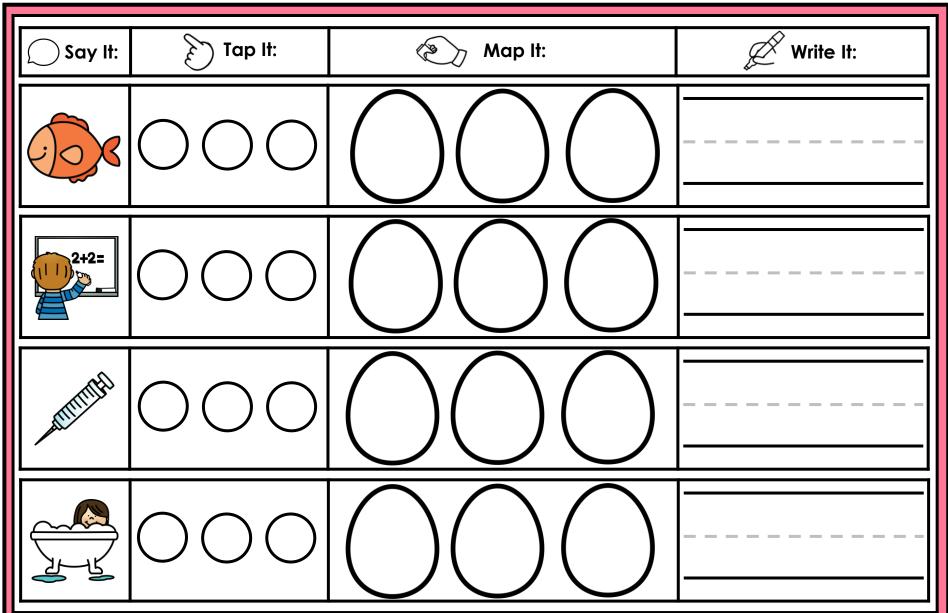

#### A NOTE FROM TARA WEST

Thanks for downloading my free Guided Phonics + Beyond supplemental packet: Digraphs and Blends Themed 4-in-1 mats. This packet offers 200 say it, tap it, map it, write it mats. These mats can be used in multiple settings: whole-group instruction, small-group instruction, independent literacy center, and/or at-home supplement. Students will say the word, tap the sounds in the word, map the sounds with a hands-on item, and then write the matching word. If you have any additional questions as always, feel free to email me at littlemindsatworkLLC@gmail.com, follow me on Facebook, or visit my blog, Little Minds at Work. Hands-on manipulatives help to increase engagement. Click **HERE** to view these hands-on manipulatives. Click on Amazon Shop along the top.