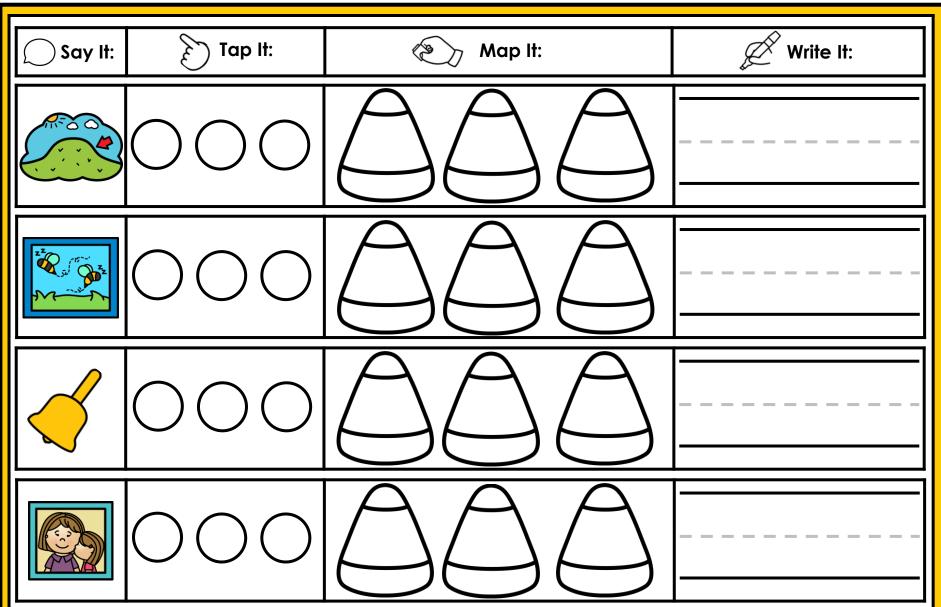

#### A NOTE FROM TARA WEST

Thanks for downloading my free Guided Phonics + Beyond supplemental packet: Digraphs and Blends Themed 4-in-1 mats. This packet offers 200 say it, tap it, map it, write it mats. These mats can be used in multiple settings: whole-group instruction, small-group instruction, independent literacy center, and/or at-home supplement. Students will say the word, tap the sounds in the word, map the sounds with a hands-on item, and then write the matching word. If you have any additional questions as always, feel free to email me at littlemindsatworkLLC@gmail.com, follow me on Facebook, or visit my blog, Little Minds at Work. Hands-on manipulatives help to increase engagement. Click **HERE** to view these hands-on manipulatives. Click on Amazon Shop along the top.