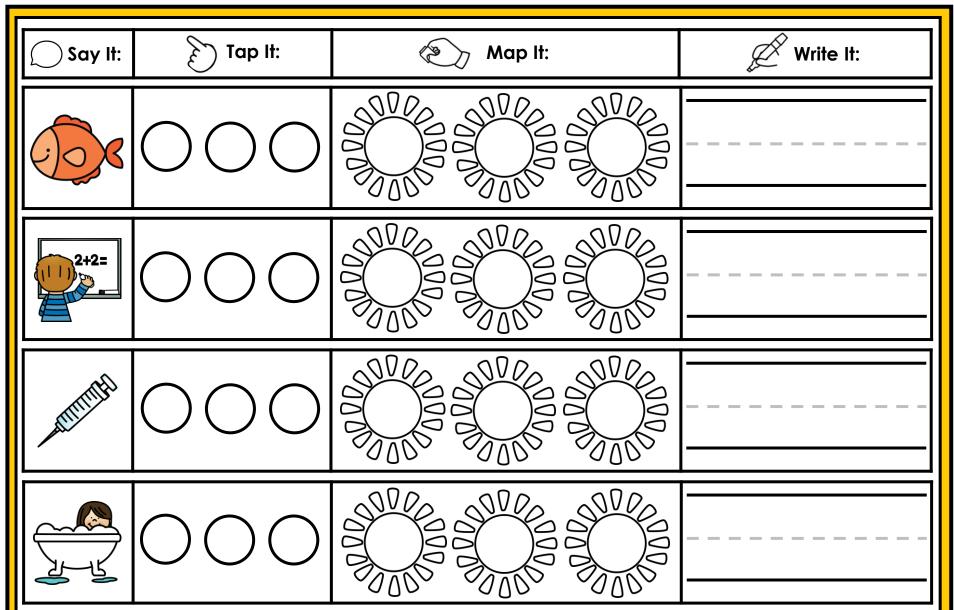

#### A NOTE FROM TARA WEST

Thanks for downloading my free Guided Phonics + Beyond supplemental packet: Digraphs and Blends Themed 4-in-1 mats. This packet offers 200 say it, tap it, map it, write it mats. These mats can be used in multiple settings: whole-group instruction, small-group instruction, independent literacy center, and/or at-home supplement. Students will say the word, tap the sounds in the word, map the sounds with a hands-on item, and then write the matching word. If you have any additional questions as always, feel free to email me at littlemindsatworkLLC@gmail.com, follow me on Facebook, or visit my blog, Little Minds at Work. Hands-on manipulatives help to increase engagement. Click **HERE** to view these hands-on manipulatives. Click on Amazon Shop along the top.