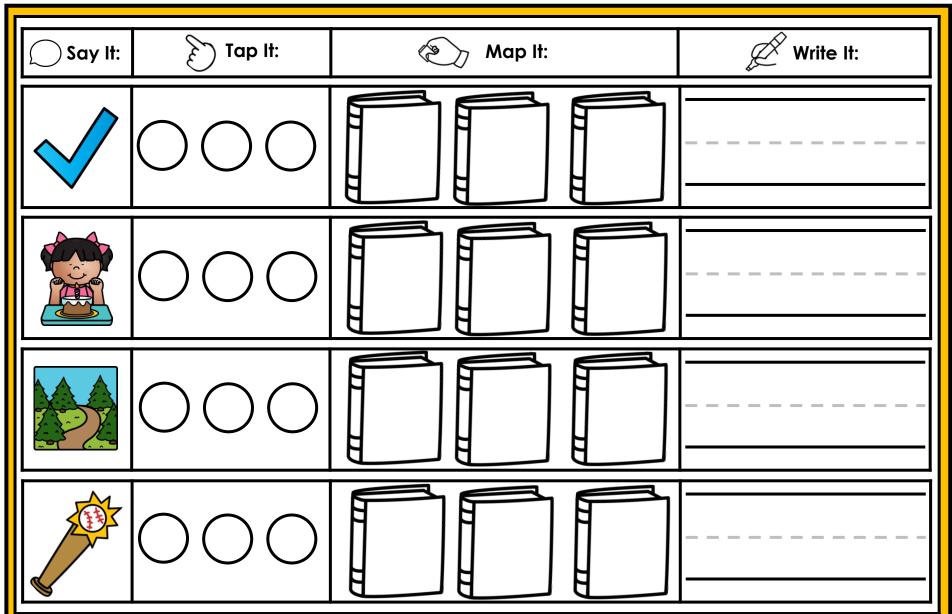

#### A NOTE FROM TARA WEST

Thanks for downloading my free Guided Phonics + Beyond supplemental packet: Digraphs and Blends Themed 4-in-1 mats. This packet offers 200 say it, tap it, map it, write it mats. These mats can be used in multiple settings: whole-group instruction, small-group instruction, independent literacy center, and/or at-home supplement. Students will say the word, tap the sounds in the word, map the sounds with a hands-on item, and then write the matching word. If you have any additional questions as always, feel free to email me at littlemindsatworkLLC@gmail.com, follow me on Facebook, or visit my blog, Little Minds at Work. Hands-on manipulatives help to increase engagement. Click **HERE** to view these hands-on manipulatives. Click on Amazon Shop along the top.