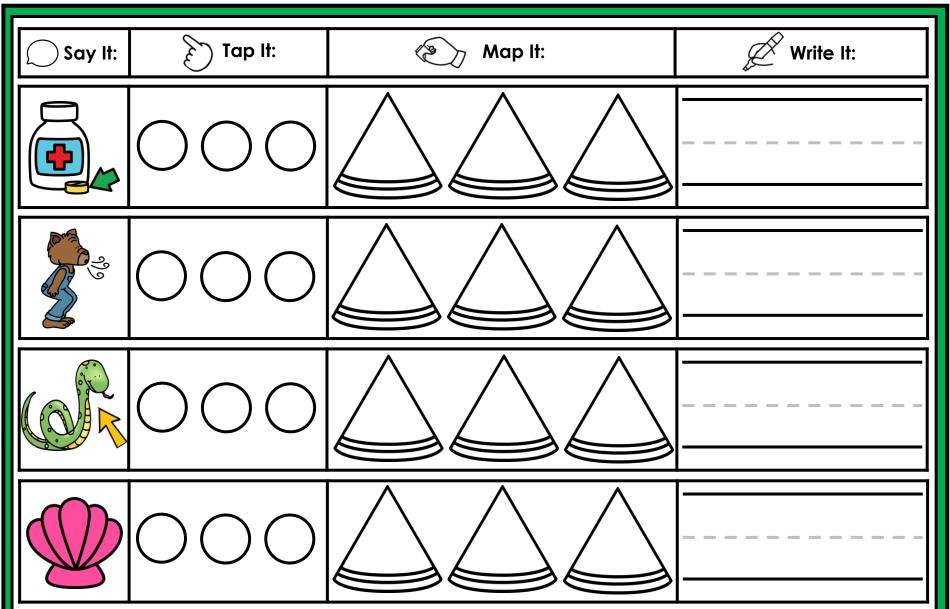

#### A NOTE FROM TARA WEST

Thanks for downloading my free Guided Phonics + Beyond supplemental packet: Digraphs and Blends Themed 4-in-1 mats. This packet offers 200 say it, tap it, map it, write it mats. These mats can be used in multiple settings: whole-group instruction, small-group instruction, independent literacy center, and/or at-home supplement. Students will say the word, tap the sounds in the word, map the sounds with a hands-on item, and then write the matching word. If you have any additional questions as always, feel free to email me at littlemindsatworkLLC@gmail.com, follow me on Facebook, or visit my blog, Little Minds at Work. Hands-on manipulatives help to increase engagement. Click **HERE** to view these hands-on manipulatives. Click on Amazon Shop along the top.