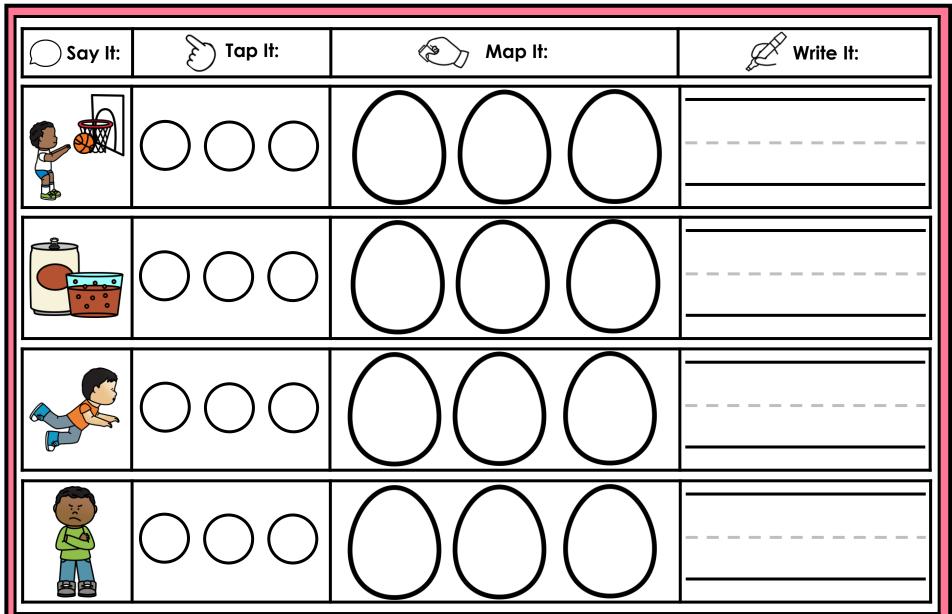

#### A NOTE FROM TARA WEST

Thanks for downloading my free Guided Phonics + Beyond supplemental packet: Digraphs and Blends Themed 4-in-1 mats. This packet offers 200 say it, tap it, map it, write it mats. These mats can be used in multiple settings: whole-group instruction, small-group instruction, independent literacy center, and/or at-home supplement. Students will say the word, tap the sounds in the word, map the sounds with a hands-on item, and then write the matching word. If you have any additional questions as always, feel free to email me at littlemindsatworkLLC@gmail.com, follow me on Facebook, or visit my blog, Little Minds at Work. Hands-on manipulatives help to increase engagement. Click **HERE** to view these hands-on manipulatives. Click on Amazon Shop along the top.