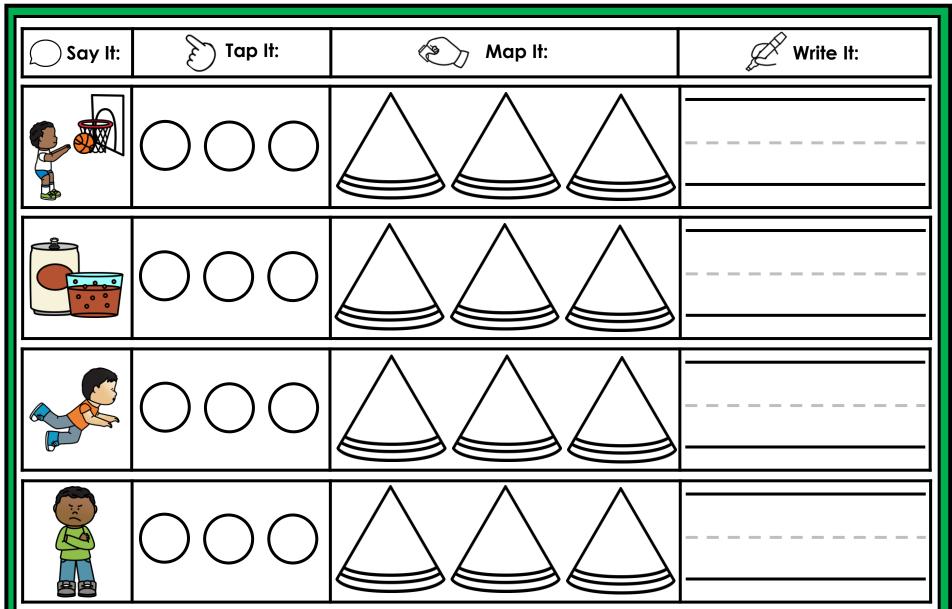

#### A NOTE FROM TARA WEST

Thanks for downloading my free Guided Phonics + Beyond supplemental packet: Digraphs and Blends Themed 4-in-1 mats. This packet offers 200 say it, tap it, map it, write it mats. These mats can be used in multiple settings: whole-group instruction, small-group instruction, independent literacy center, and/or at-home supplement. Students will say the word, tap the sounds in the word, map the sounds with a hands-on item, and then write the matching word. If you have any additional questions as always, feel free to email me at littlemindsatworkLLC@gmail.com, follow me on Facebook, or visit my blog, Little Minds at Work. Hands-on manipulatives help to increase engagement. Click **HERE** to view these hands-on manipulatives. Click on Amazon Shop along the top.