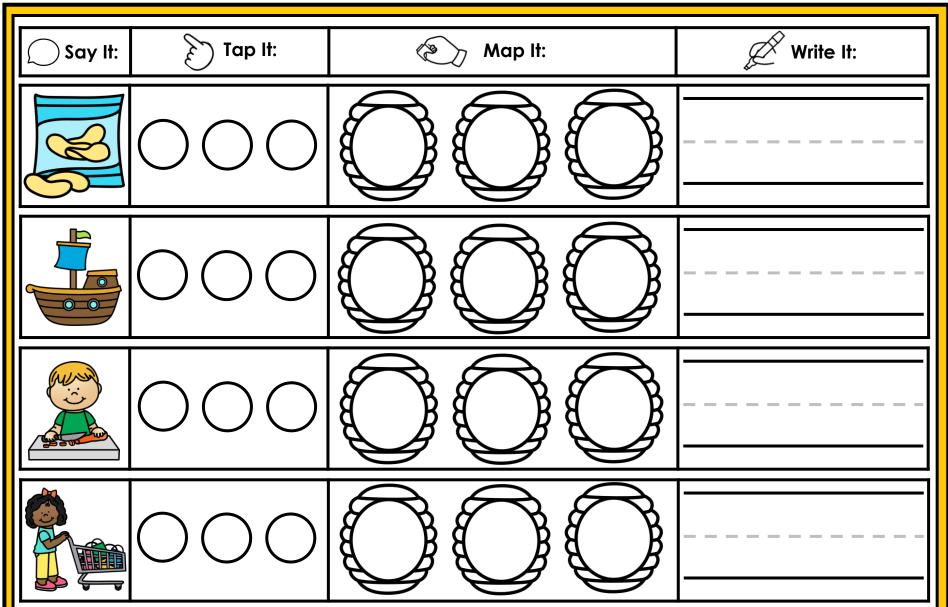

#### A NOTE FROM TARA WEST

Thanks for downloading my free Guided Phonics + Beyond supplemental packet: Digraphs and Blends Themed 4-in-1 mats. This packet offers 200 say it, tap it, map it, write it mats. These mats can be used in multiple settings: whole-group instruction, small-group instruction, independent literacy center, and/or at-home supplement. Students will say the word, tap the sounds in the word, map the sounds with a hands-on item, and then write the matching word. If you have any additional questions as always, feel free to email me at littlemindsatworkLLC@gmail.com, follow me on Facebook, or visit my blog, Little Minds at Work. Hands-on manipulatives help to increase engagement. Click **HERE** to view these hands-on manipulatives. Click on Amazon Shop along the top.