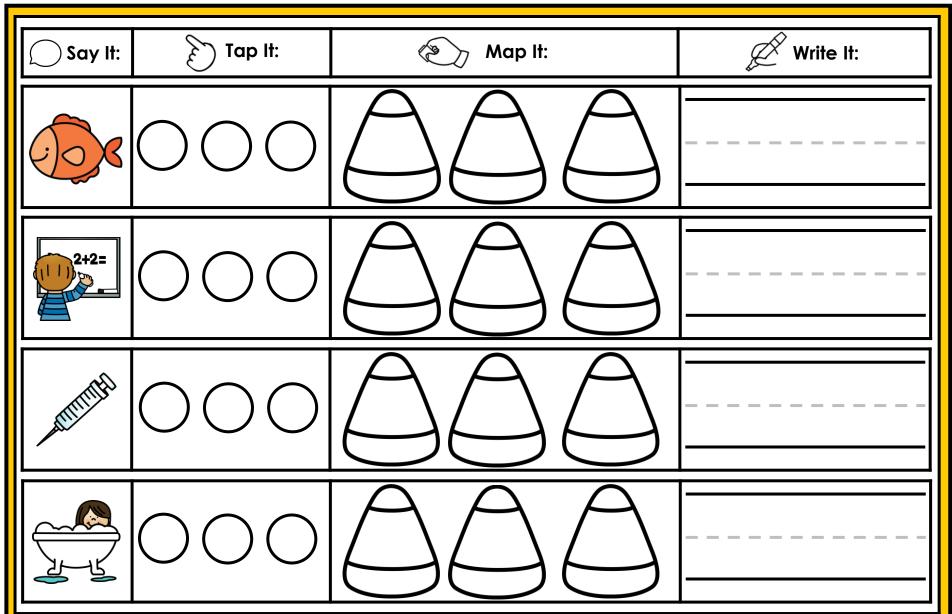

#### A NOTE FROM TARA WEST

Thanks for downloading my free Guided Phonics + Beyond supplemental packet: Digraphs and Blends Themed 4-in-1 mats. This packet offers 200 say it, tap it, map it, write it mats. These mats can be used in multiple settings: whole-group instruction, small-group instruction, independent literacy center, and/or at-home supplement. Students will say the word, tap the sounds in the word, map the sounds with a hands-on item, and then write the matching word. If you have any additional questions as always, feel free to email me at littlemindsatworkLLC@gmail.com, follow me on Facebook, or visit my blog, Little Minds at Work. Hands-on manipulatives help to increase engagement. Click **HERE** to view these hands-on manipulatives. Click on Amazon Shop along the top.