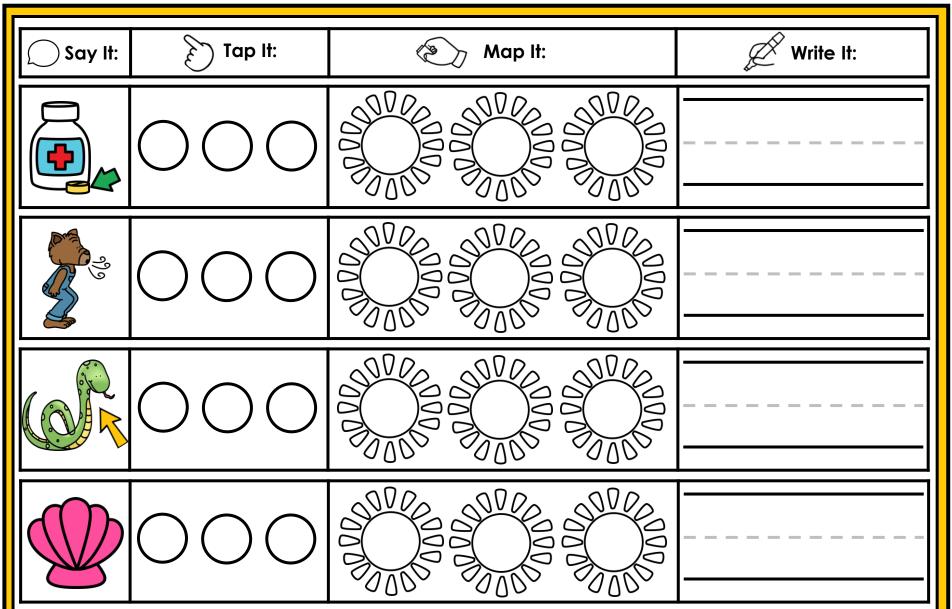

#### A NOTE FROM TARA WEST

Thanks for downloading my free Guided Phonics + Beyond supplemental packet: Digraphs and Blends Themed 4-in-1 mats. This packet offers 200 say it, tap it, map it, write it mats. These mats can be used in multiple settings: whole-group instruction, small-group instruction, independent literacy center, and/or at-home supplement. Students will say the word, tap the sounds in the word, map the sounds with a hands-on item, and then write the matching word. If you have any additional questions as always, feel free to email me at littlemindsatworkLLC@gmail.com, follow me on Facebook, or visit my blog, Little Minds at Work. Hands-on manipulatives help to increase engagement. Click **HERE** to view these hands-on manipulatives. Click on Amazon Shop along the top.