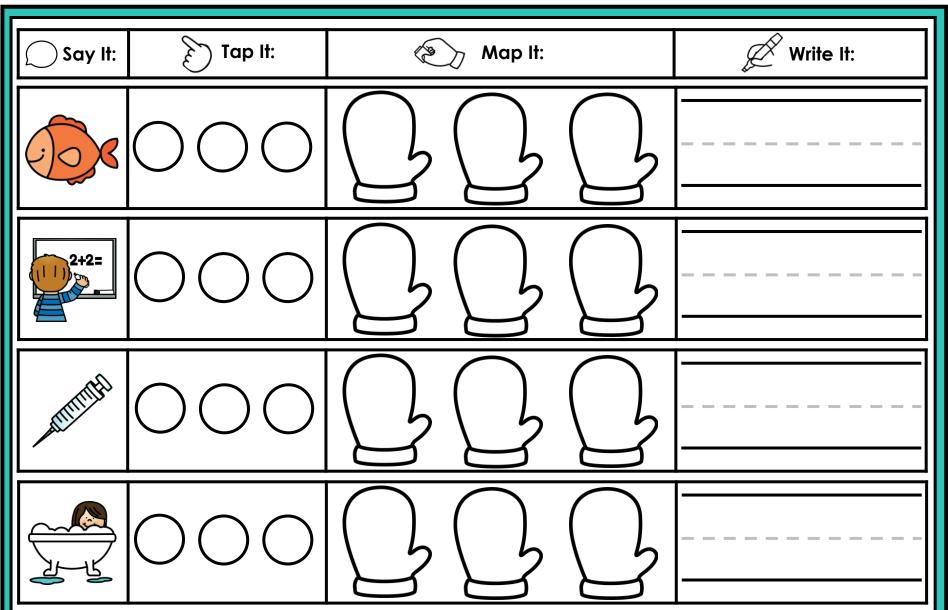

#### A NOTE FROM TARA WEST

Thanks for downloading my free Guided Phonics + Beyond supplemental packet: Digraphs and Blends Themed 4-in-1 mats. This packet offers 200 say it, tap it, map it, write it mats. These mats can be used in multiple settings: whole-group instruction, small-group instruction, independent literacy center, and/or at-home supplement. Students will say the word, tap the sounds in the word, map the sounds with a hands-on item, and then write the matching word. If you have any additional questions as always, feel free to email me at littlemindsatworkLLC@gmail.com, follow me on Facebook, or visit my blog, Little Minds at Work. Hands-on manipulatives help to increase engagement. Click **HERE** to view these hands-on manipulatives. Click on Amazon Shop along the top.