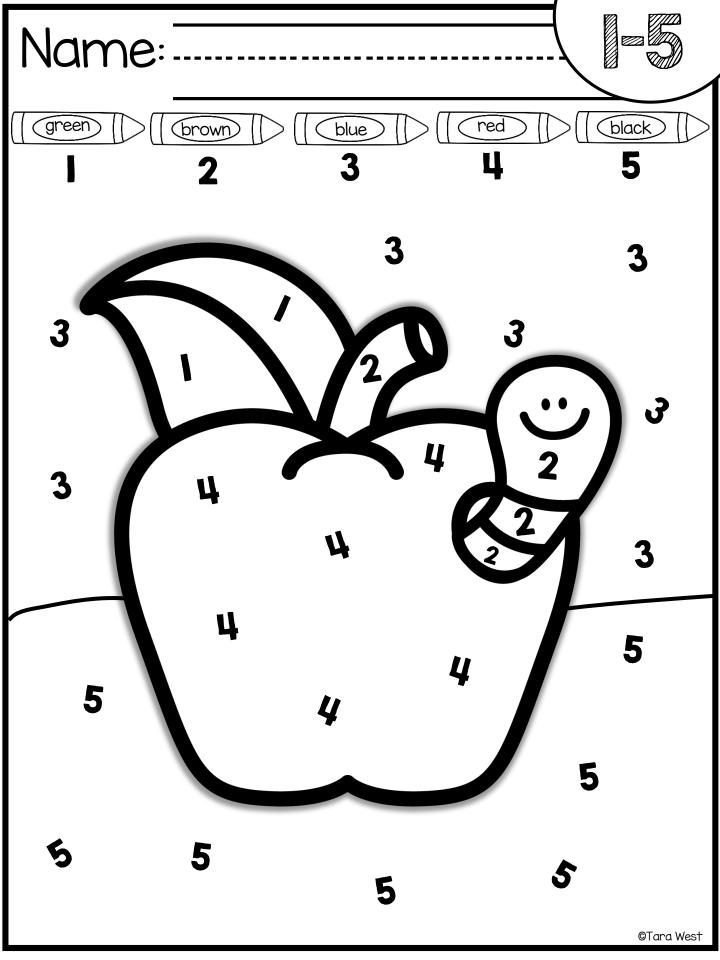

## seasonal color by code

Thanks so much for viewing my seasonal color by code practice pages packet. These practice pages can be used in your whole group lessons.

You can also use these printables in your intervention groups or while students are independently working. These are simply print and go printables, but with a "lesson" point in each! I hope you enjoy this packet and as always if you have questions feel free to email me at littlemindsatworkllc@gmail.com. Thanks so much!