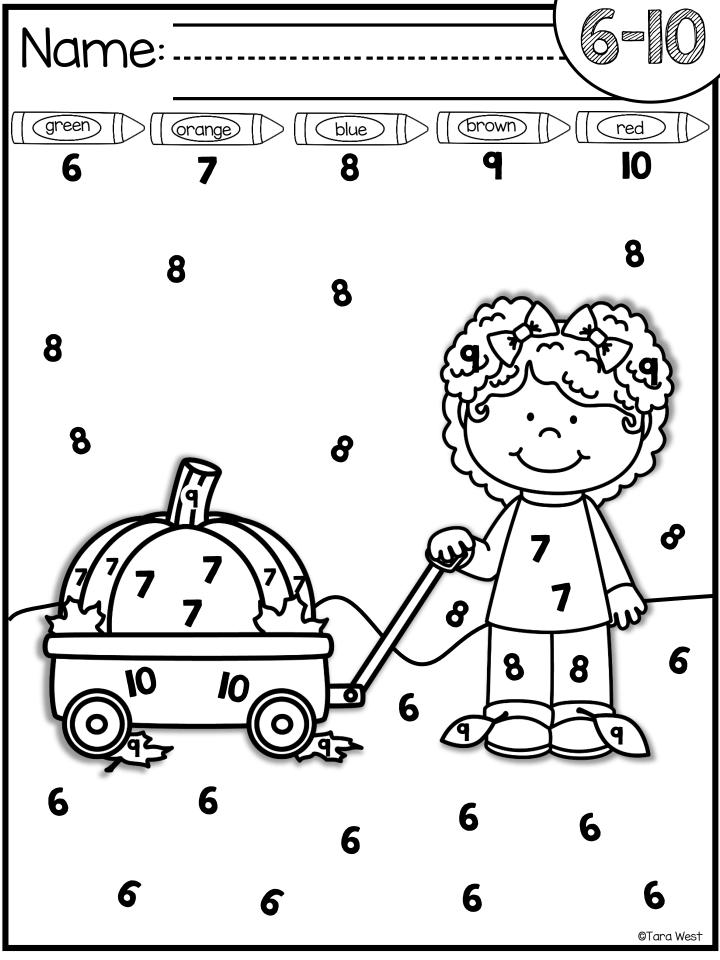

## seasonal color by code

Thanks so much for viewing my seasonal color by code practice pages packet. These practice pages can be used in your whole group lessons.

You can also use these printables in your intervention groups or while students are independently working. These are simply print and go printables, but with a "lesson" point in each! I hope you enjoy this packet and as always if you have questions feel free to email me at littlemindsatworkllc@gmail.com. Thanks so much!