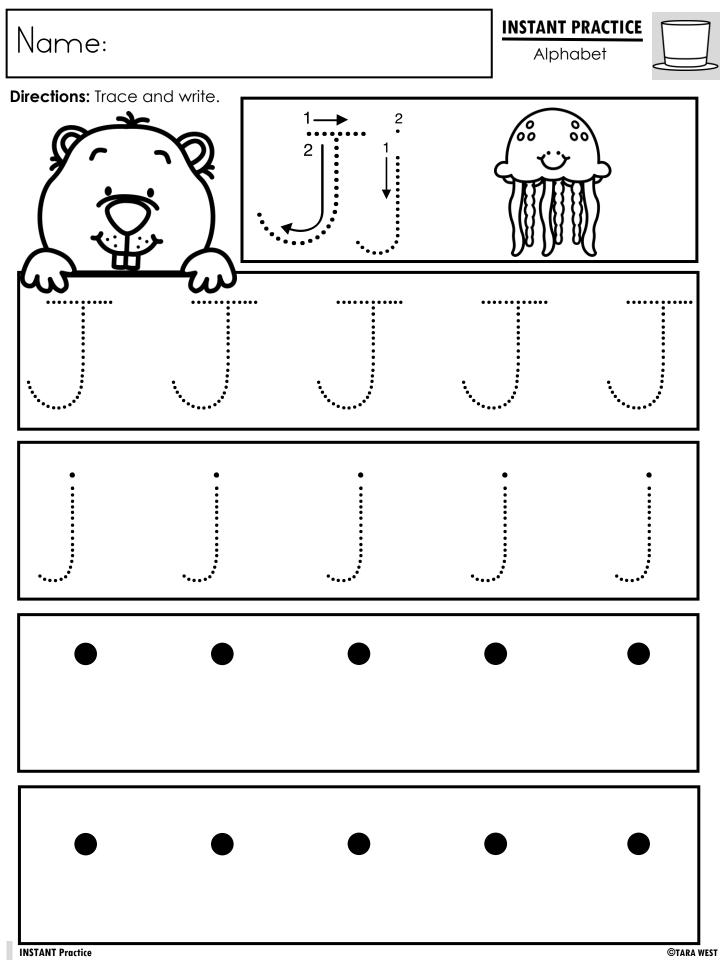

**INSTANT PRACTICE** Name: Alphabet **Directions:** Trace and write. 1 2 INSTANT Practice ©TARA WEST

**INSTANT PRACTICE** Name: Alphabet **Directions:** Trace and write. 3 INSTANT Practice ©TARA WEST

INSTANT PRACTICE Name: Alphabet **Directions:** Trace and write. 2\_ INSTANT Practice ©TARA WEST

**INSTANT PRACTICE** Name: Alphabet **Directions:** Trace and write. 2 3 INSTANT Practice ©TARA WEST

**INSTANT PRACTICE** Name: Alphabet **Directions:** Trace and write. 2 3 INSTANT Practice ©TARA WEST