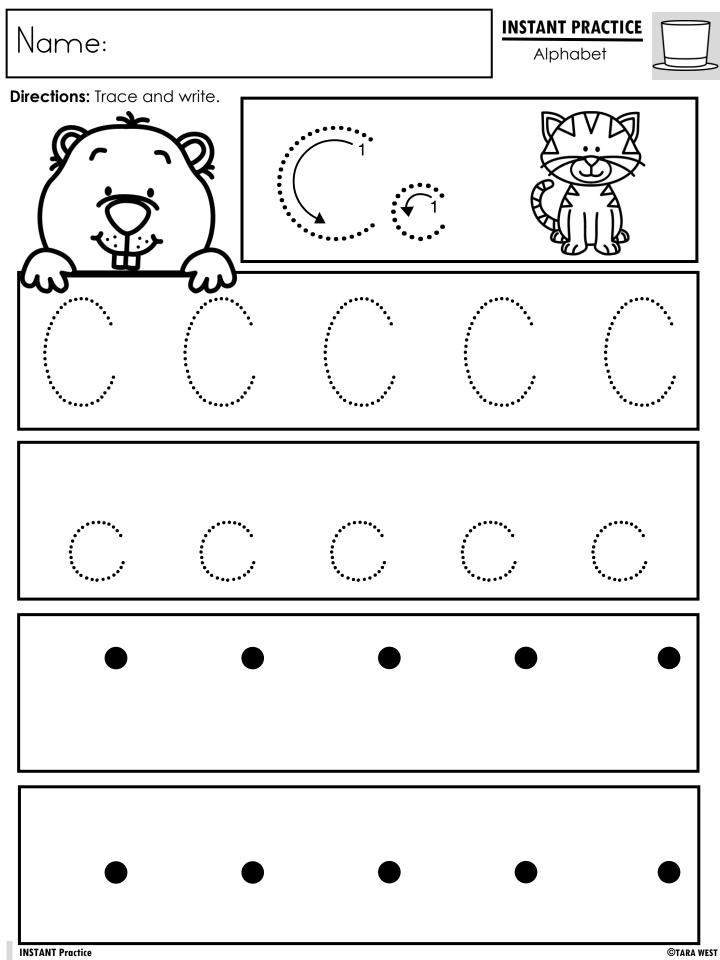

**INSTANT PRACTICE** Name: Alphabet **Directions:** Trace and write. 1 2 INSTANT Practice ©TARA WEST

**INSTANT PRACTICE** Name: Alphabet **Directions:** Trace and write. 3 INSTANT Practice ©TARA WEST

INSTANT PRACTICE Name: Alphabet **Directions:** Trace and write. 2\_ INSTANT Practice ©TARA WEST

**INSTANT PRACTICE** Name: Alphabet **Directions:** Trace and write. 2 3 INSTANT Practice ©TARA WEST

**INSTANT PRACTICE** Name: Alphabet **Directions:** Trace and write. 2 3 INSTANT Practice ©TARA WEST