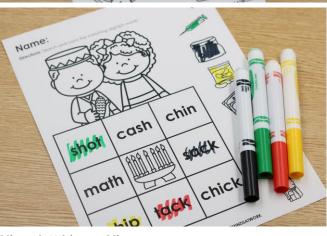

lock

neck

chat

dish

chip

Directions: Search and color the matching digraph words.

dish sick cash

Directions: Search and color the matching digraph words.