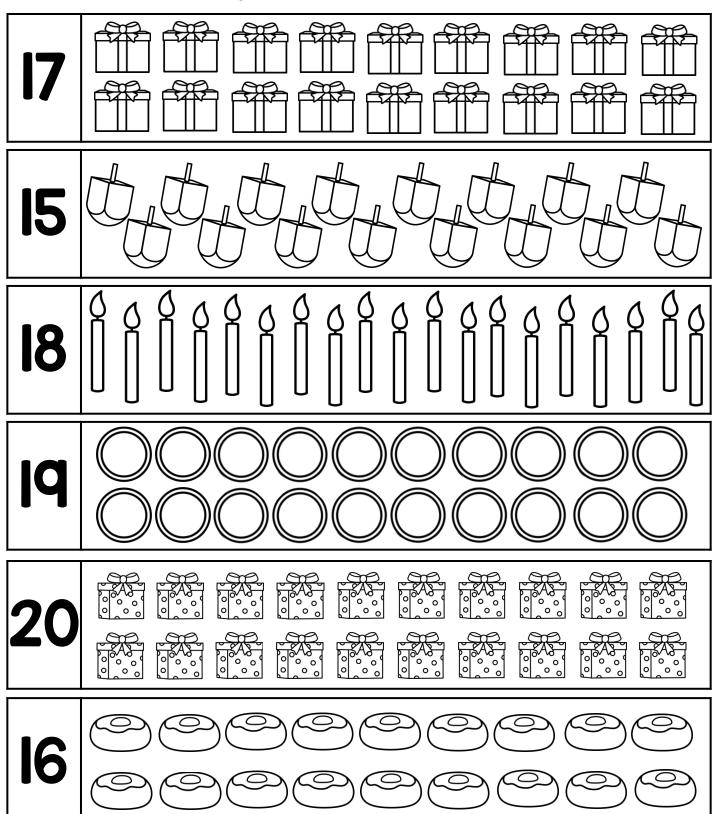

Search and color the matching CVCe words.

















time gave

rose

pole



dune

same

hike

mule

**Directions:** Search and color the matching CVCe words.







note shine joke wave





cane

fume

pine





**Directions:** Search and color the matching CVCe words.



















**Directions:** Search and color the matching CVCe words.





















**Directions:** Search and color the matching CVCe words.





hide rake rule mole



cube mane vote















**Directions:** Search and color the matching CVCe words.



















| take | lime | tube |
|------|------|------|
|      |      |      |

woke fire

June lobe name

**Directions:** Search and color the matching CVCe words.





dome

line

cane

fuse



kite

hose

dune

tune

























This packet is the property of Tara West and is protected through copyright and trademark registrations. All rights reserved.

No part of this digital download may be reproduced electronically, shared without additional licenses, or placed on the internet for others to access without the prior permission from the publisher, Tara West.

If you are a school district using this download as curriculum for more than one teacher an additional school license will need to be purchased.

Fonts used within this download are intellectual property of <u>Print</u> Designs by Kris.

The clipart images are intellectual property of <u>Laura Strickland of Whimsy Clips</u>.

**Contact Information** 

Email: littlemindsatworkLLC@gmail.com

Website: www.littlemindsatwork.org

Store: http://www.teacherspay