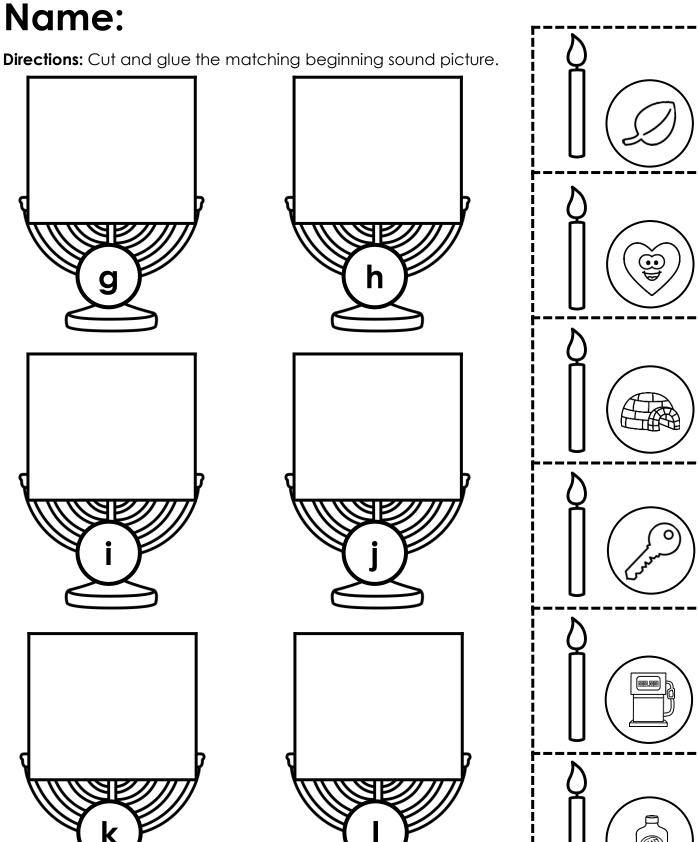

TARA WEST - LITTLEMINDSATWORK

Name: **Directions:** Cut and glue the matching beginning sound picture. k

TARA WEST - LITTLEMINDSATWORK

TARA WEST - LITTLEMINDSATWORK

Name: **Directions:** Cut and glue the matching beginning sound picture.