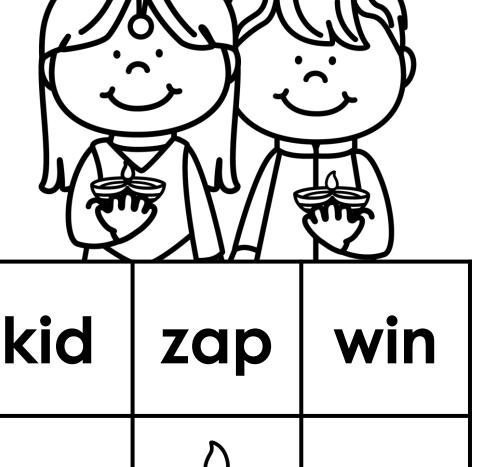

TARA WEST - LITTLEMINDSATWORK

Name: **Directions:** Cut and glue the matching beginning sound picture. k

TARA WEST - LITTLEMINDSATWORK

TARA WEST - LITTLEMINDSATWORK

Name: **Directions:** Cut and glue the matching beginning sound picture.