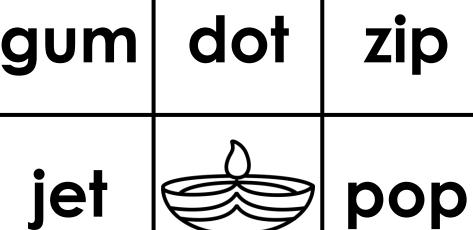

TARA WEST - LITTLEMINDSATWORK

TARA WEST - LITTLEMINDSATWORK

TARA WEST - LITTLEMINDSATWORK

Directions: Search and color the matching CVC words.

hut | bag | ten

nod

log | zag

web