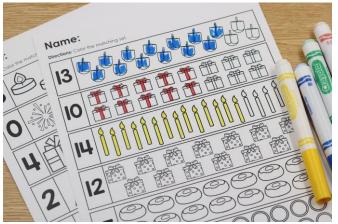

Thanks so much for downloading the free INSTANT Thematic Printable Practice Sheets. Students will work on letter sounds, CVC words, digraphs/blends, and CVCE words. If you have additional questions about this packet, you can reach out to me directly at littlemindsatworkLLC@gmail.com





Click to view additional seasonal printable practice sheets!









Clip art: Whimsy Clips

Fonts: Print Designs by Kris



TARA WEST - LITTLEMINDSATWORK



TARA WEST - LITTLEMINDSATWORK



TARA WEST - LITTLEMINDSATWORK



TARA WEST - LITTLEMINDSATWORK



TARA WEST - LITTLEMINDSATWORK

Name: **Directions:** Cut and glue the matching beginning sound picture. k

TARA WEST - LITTLEMINDSATWORK



TARA WEST - LITTLEMINDSATWORK

Name: **Directions:** Cut and glue the matching beginning sound picture.

TARA WEST - LITTLEMINDSATWORK



TARA WEST - LITTLEMINDSATWORK



TARA WEST - LITTLEMINDSATWORK

Directions: Search and color the matching CVC words.



















hut | bag | ten



nod

log | zag

web

**Directions:** Search and color the matching CVC words.







wet

dog

**Directions:** Search and color the matching CVC words.





mop sit

kit

tap bu