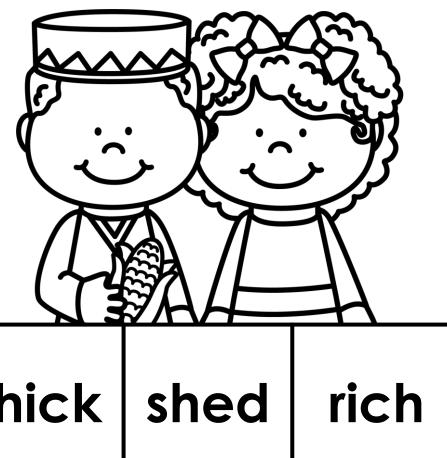

lock

neck

chat

dish

chip

Directions: Search and color the matching digraph words.

dish sick cash

Directions: Search and color the matching digraph words.