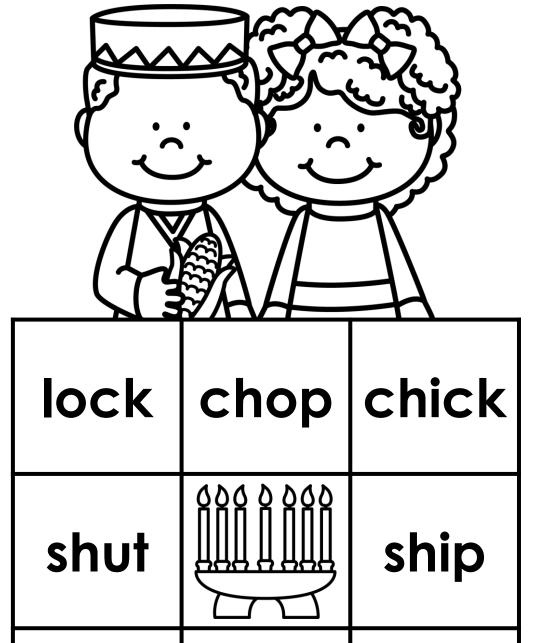

lock

neck

chat

dish

chip

Directions: Search and color the matching digraph words.

dish sick cash

Directions: Search and color the matching digraph words.