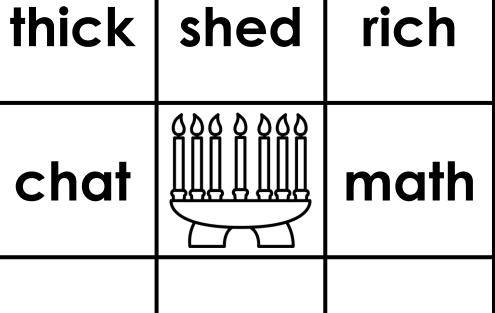

lock

neck

chat

dish

chip

Directions: Search and color the matching digraph words.

dish sick cash

Directions: Search and color the matching digraph words.