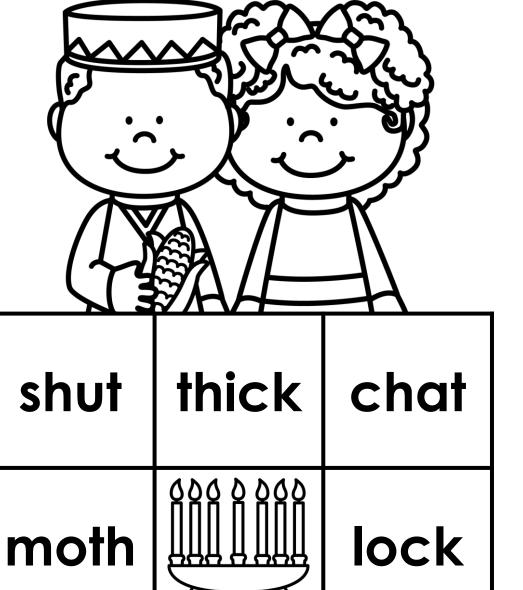

lock

neck

chat

dish

chip

Directions: Search and color the matching digraph words.

dish sick cash

Directions: Search and color the matching digraph words.