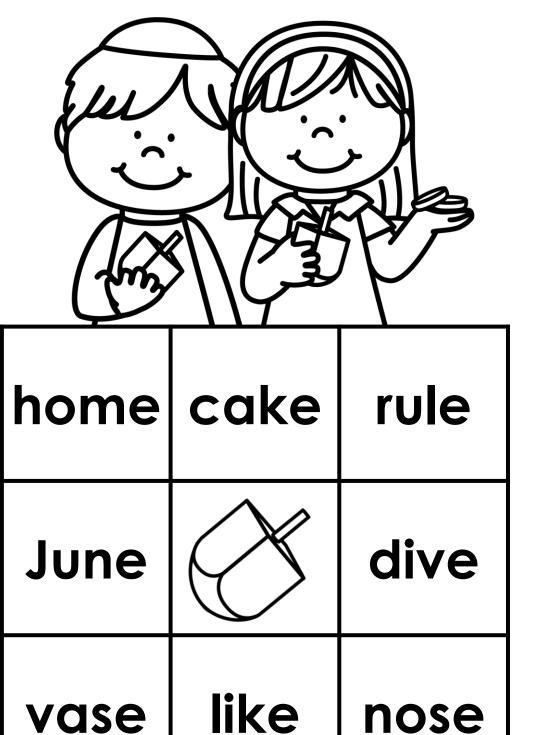

cube mane vote

**Directions:** Search and color the matching CVCe words.

| take | lime | tube |
|------|------|------|
|      |      |      |

woke fire

June lobe name

**Directions:** Search and color the matching CVCe words.