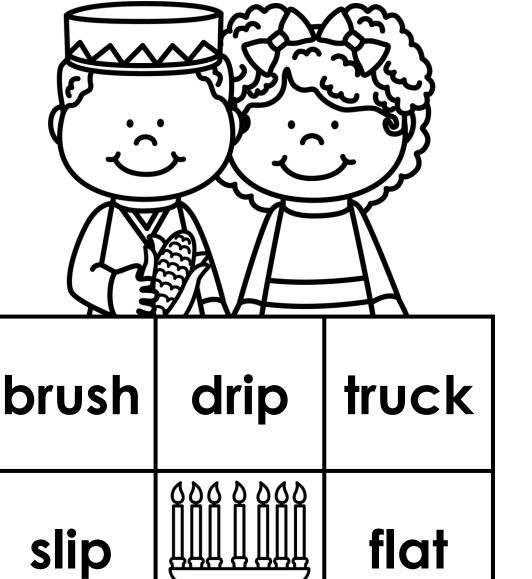

TARA WEST - LITTLEMINDSATWORK

TARA WEST - LITTLEMINDSATWORK

TARA WEST - LITTLEMINDSATWORK

Directions: Search and color the matching CVC words.

hut | bag | ten

nod

log | zag

web