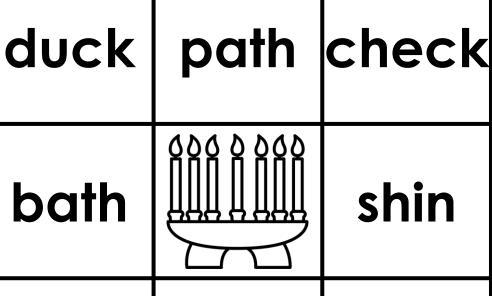

TARA WEST - LITTLEMINDSATWORK

Name: **Directions:** Cut and glue the matching beginning sound picture. k

TARA WEST - LITTLEMINDSATWORK

TARA WEST - LITTLEMINDSATWORK

Name: **Directions:** Cut and glue the matching beginning sound picture.