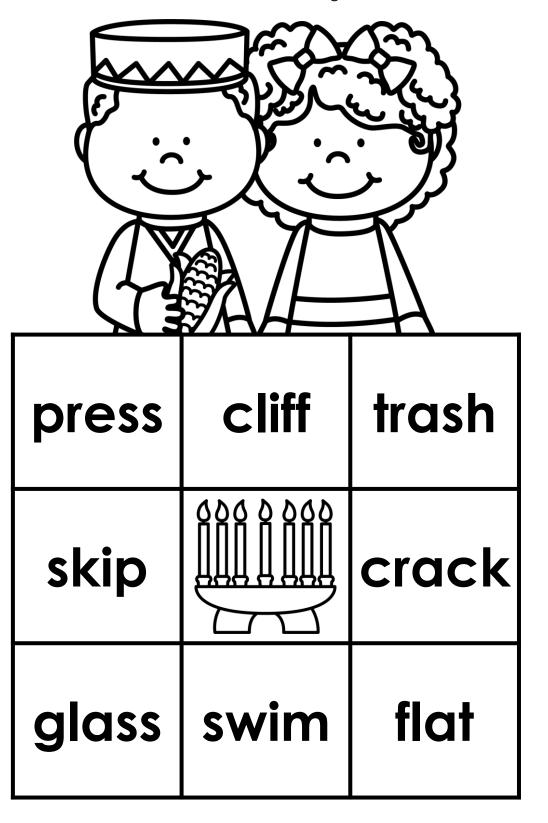

TARA WEST - LITTLEMINDSATWORK

Name: **Directions:** Cut and glue the matching beginning sound picture. k

TARA WEST - LITTLEMINDSATWORK

TARA WEST - LITTLEMINDSATWORK

Name: **Directions:** Cut and glue the matching beginning sound picture.