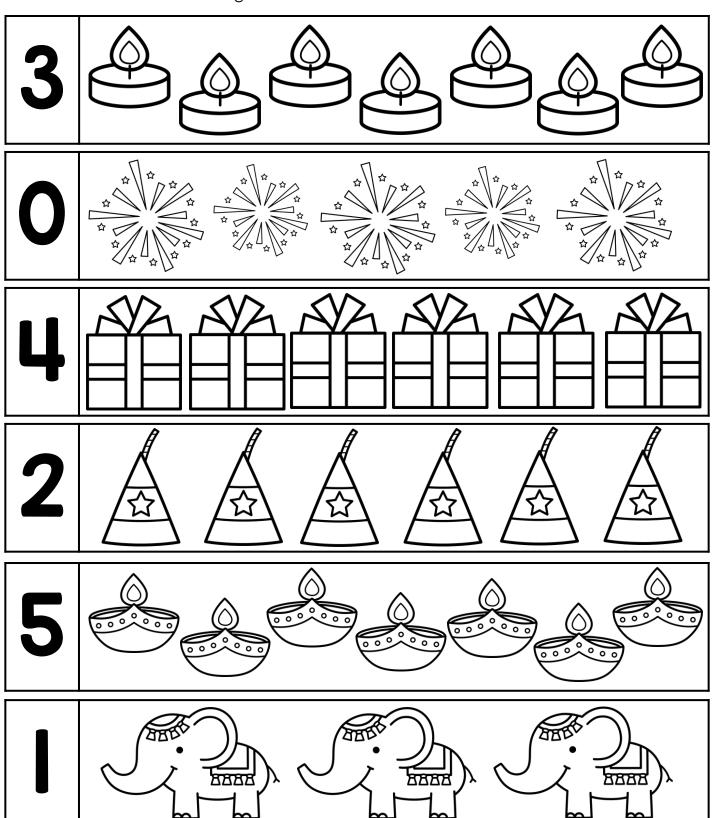

Thanks so much for downloading the free INSTANT Thematic Printable Practice Sheets. Students will work on letter sounds, CVC words, digraphs/blends, and CVCE words. If you have additional questions about this packet, you can reach out to me directly at littlemindsatworkLLC@gmail.com