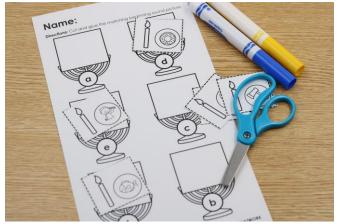

TARA WEST - LITTLEMINDSATWORK

Name: **Directions:** Cut and glue the matching beginning sound picture. k

TARA WEST - LITTLEMINDSATWORK

TARA WEST - LITTLEMINDSATWORK

Name: **Directions:** Cut and glue the matching beginning sound picture.