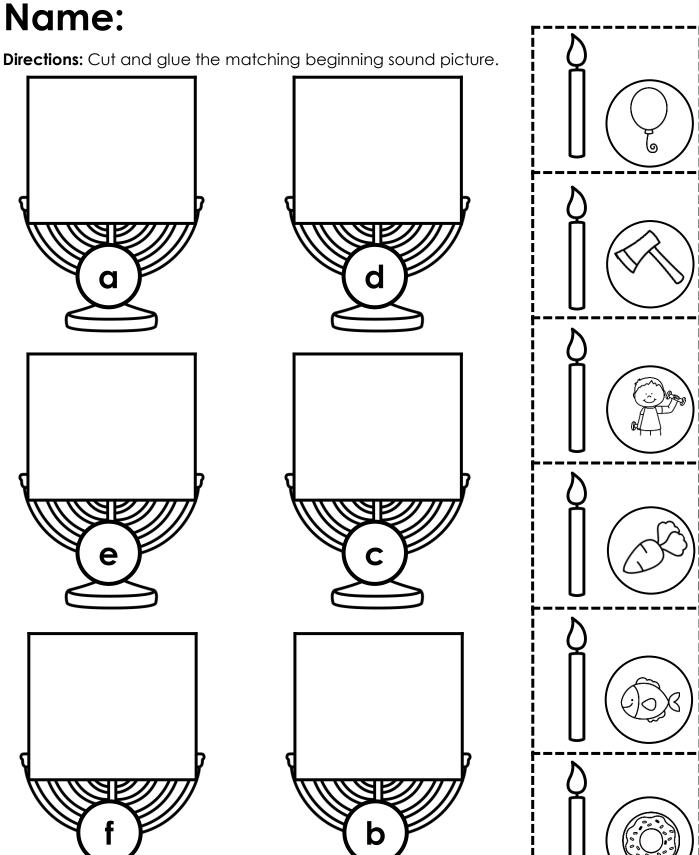

TARA WEST - LITTLEMINDSATWORK

Name: **Directions:** Cut and glue the matching beginning sound picture. k

TARA WEST - LITTLEMINDSATWORK

TARA WEST - LITTLEMINDSATWORK

Name: **Directions:** Cut and glue the matching beginning sound picture.