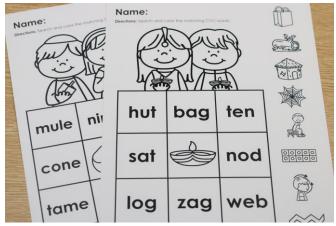

TARA WEST - LITTLEMINDSATWORK

TARA WEST - LITTLEMINDSATWORK

TARA WEST - LITTLEMINDSATWORK

Directions: Search and color the matching CVC words.

hut | bag | ten

nod

log | zag

web