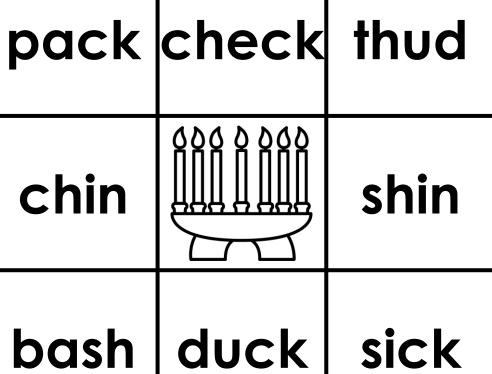

lock

neck

chat

dish

chip

Directions: Search and color the matching digraph words.

dish sick cash

Directions: Search and color the matching digraph words.