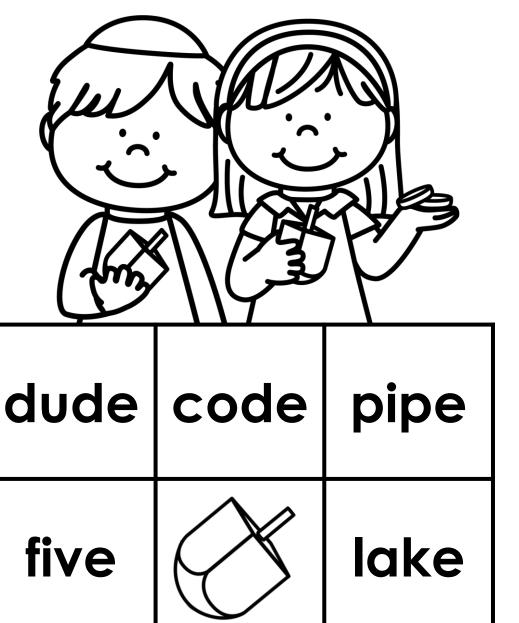

den

cod mix hot

**Directions:** Search and color the matching CVC words.

fun | cop | hen

sip

mad

pen | man

box