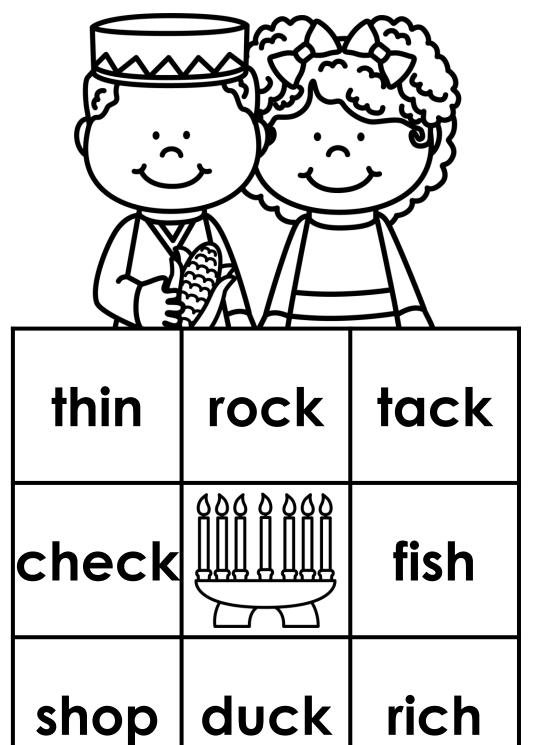

lock

neck

chat

dish

chip

Directions: Search and color the matching digraph words.

dish sick cash

Directions: Search and color the matching digraph words.