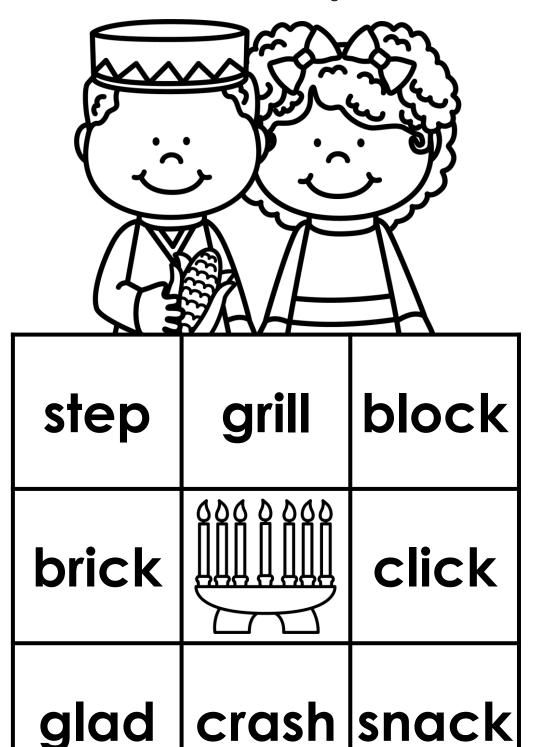

TARA WEST - LITTLEMINDSATWORK

Name: **Directions:** Cut and glue the matching beginning sound picture. k

TARA WEST - LITTLEMINDSATWORK

TARA WEST - LITTLEMINDSATWORK

Name: **Directions:** Cut and glue the matching beginning sound picture.