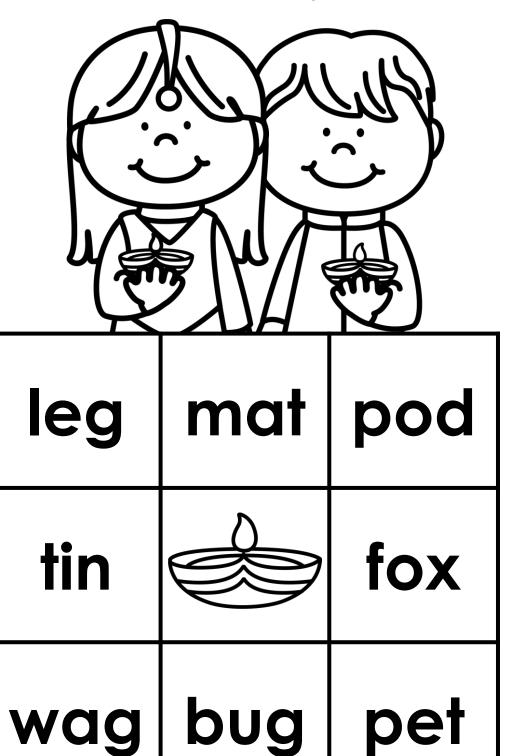

TARA WEST - LITTLEMINDSATWORK

TARA WEST - LITTLEMINDSATWORK

TARA WEST - LITTLEMINDSATWORK

Directions: Search and color the matching CVC words.

hut | bag | ten

nod

log | zag

web