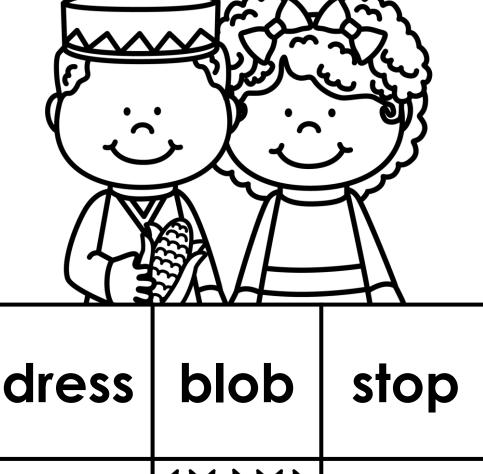

dress block

trip

**Directions:** Search and color the matching blend words.

**Directions:** Search and color the matching blend words.

**Directions:** Search and color the matching blend words.

click

spin

snag