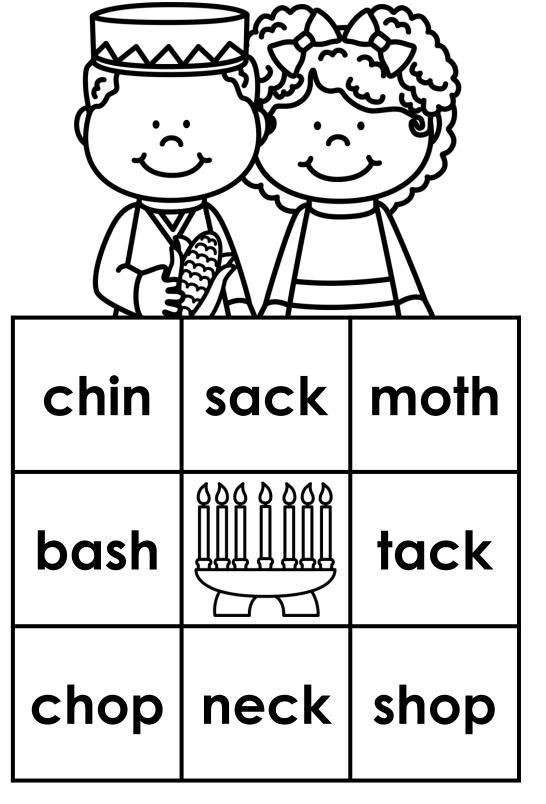

lock

neck

chat

dish

chip

Directions: Search and color the matching digraph words.

dish sick cash

Directions: Search and color the matching digraph words.