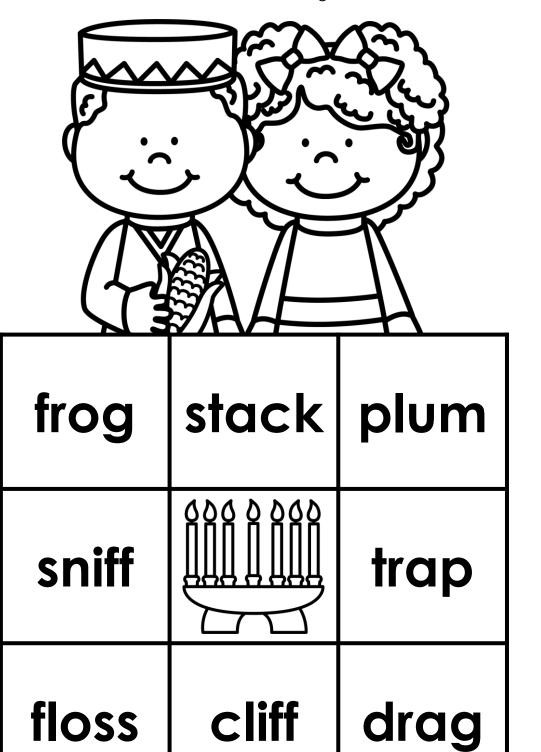

dress block

trip

**Directions:** Search and color the matching blend words.

**Directions:** Search and color the matching blend words.

**Directions:** Search and color the matching blend words.

click

spin

snag