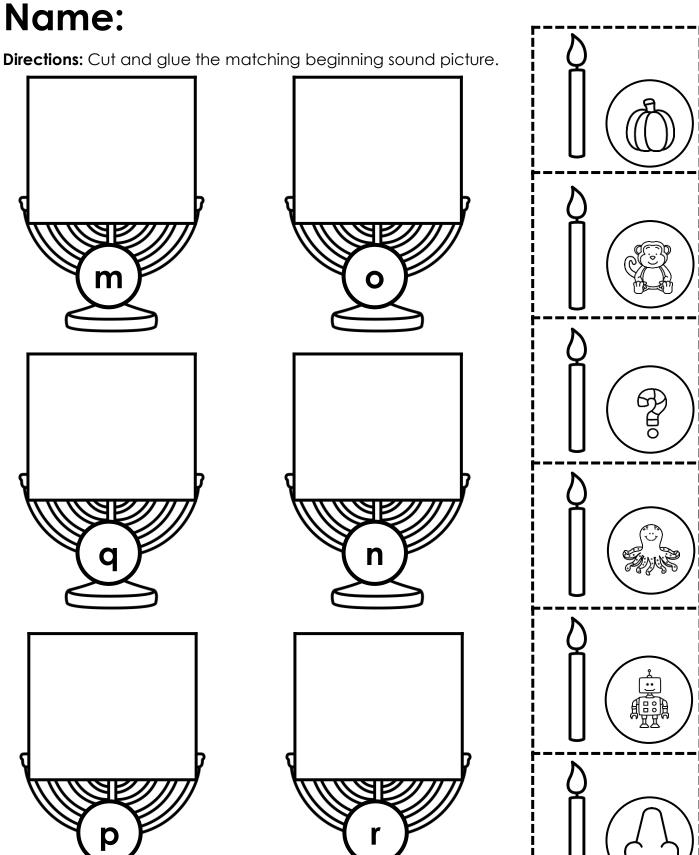

TARA WEST - LITTLEMINDSATWORK

Name: **Directions:** Cut and glue the matching beginning sound picture. k

TARA WEST - LITTLEMINDSATWORK

TARA WEST - LITTLEMINDSATWORK

Name: **Directions:** Cut and glue the matching beginning sound picture.