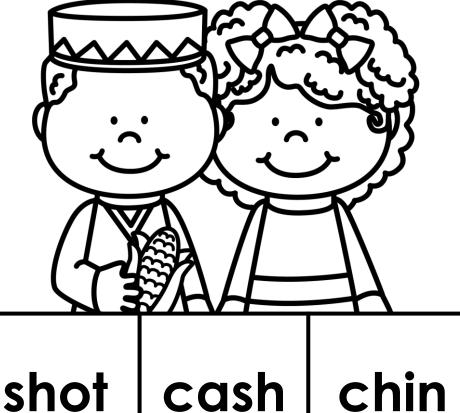

lock

neck

chat

dish

chip

Directions: Search and color the matching digraph words.

dish sick cash

Directions: Search and color the matching digraph words.