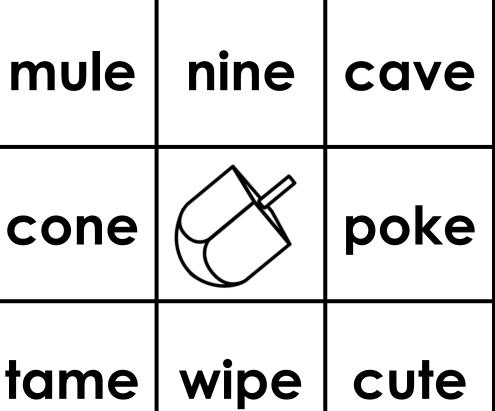

rose

pole

dune

same

hike

mule

**Directions:** Search and color the matching CVCe words.

note shine joke wave