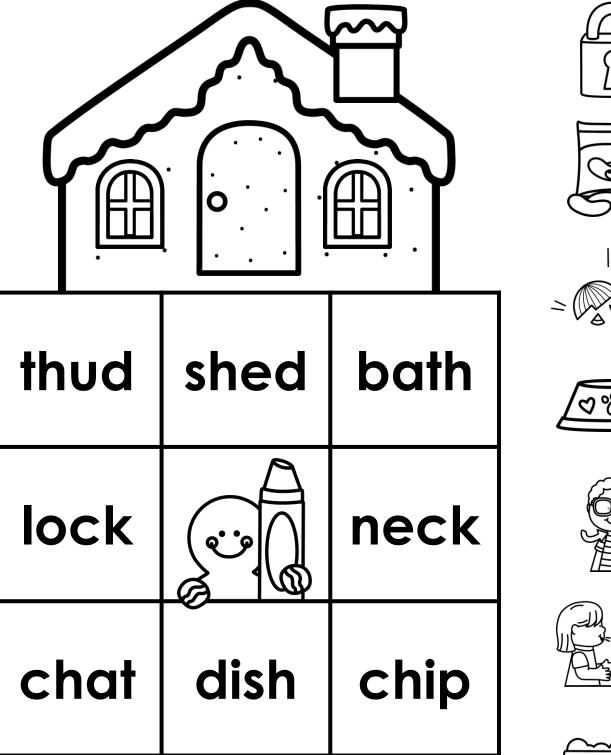

Directions: Search and color the matching digraph words.

Ο

chop | chick lock shut ship thin sick sack TARA WEST - LITTLEMINDSATWORK **INSTANT Thematic Printable Practice** 

Directions: Search and color the matching digraph words.

**0** 

|                                                                   | ·    |     |    |
|-------------------------------------------------------------------|------|-----|----|
| thick                                                             | shed | ric | h  |
| chat                                                              |      | ma  | łh |
| neck                                                              | rock | ras | h  |
| INSTANT Thematic Printable Practice TARA WEST - LITTLEMINDSATWORK |      |     |    |