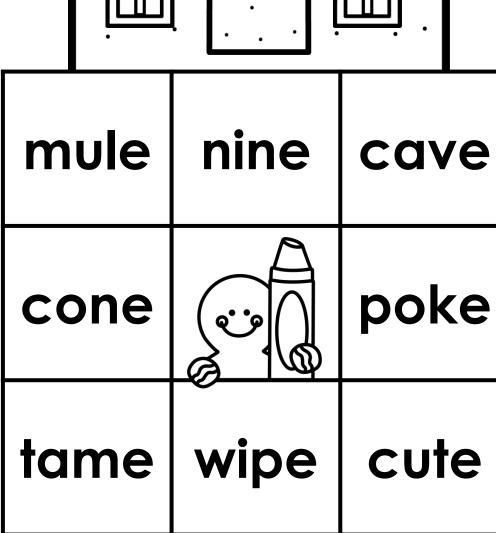

**Directions:** Search and color the matching CVCe words.

| time | gave | rose |  |
|------|------|------|--|
| pole |      | dune |  |
| same | hike | mule |  |