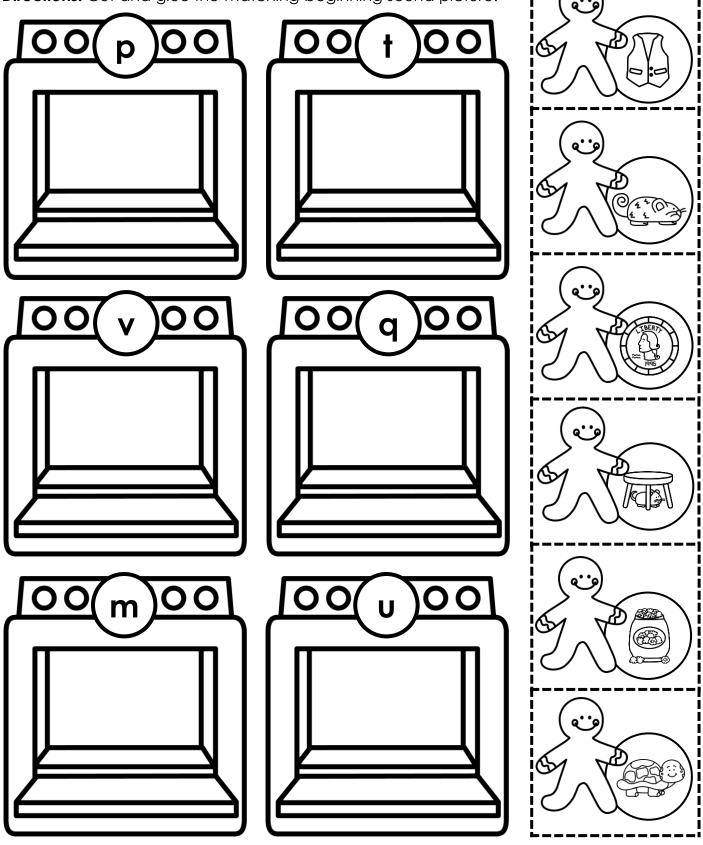

**INSTANT Thematic Printable Practice** 

Directions: Cut and glue the matching beginning sound picture.

**INSTANT Thematic Printable Practice** 

Directions: Cut and glue the matching beginning sound picture.