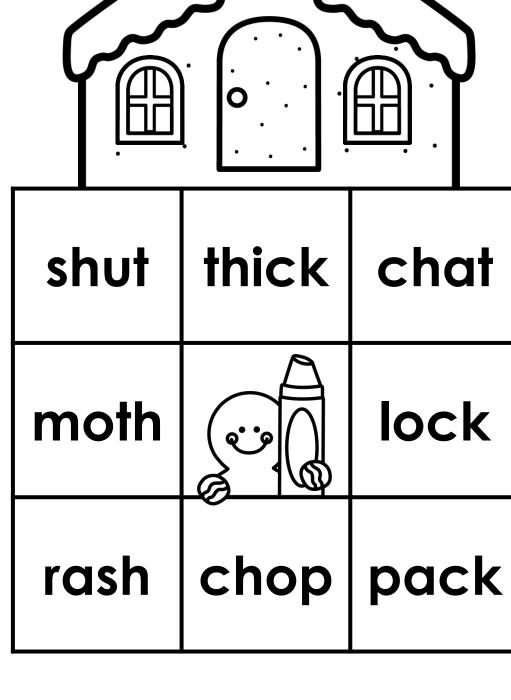

Directions: Search and color the matching digraph words.

Ο

chop | chick lock shut ship thin sick sack TARA WEST - LITTLEMINDSATWORK **INSTANT Thematic Printable Practice** 

Directions: Search and color the matching digraph words.

**0** 

|                                                                   | ·    |     |    |
|-------------------------------------------------------------------|------|-----|----|
| thick                                                             | shed | ric | h  |
| chat                                                              |      | ma  | łh |
| neck                                                              | rock | ras | h  |
| INSTANT Thematic Printable Practice TARA WEST - LITTLEMINDSATWORK |      |     |    |