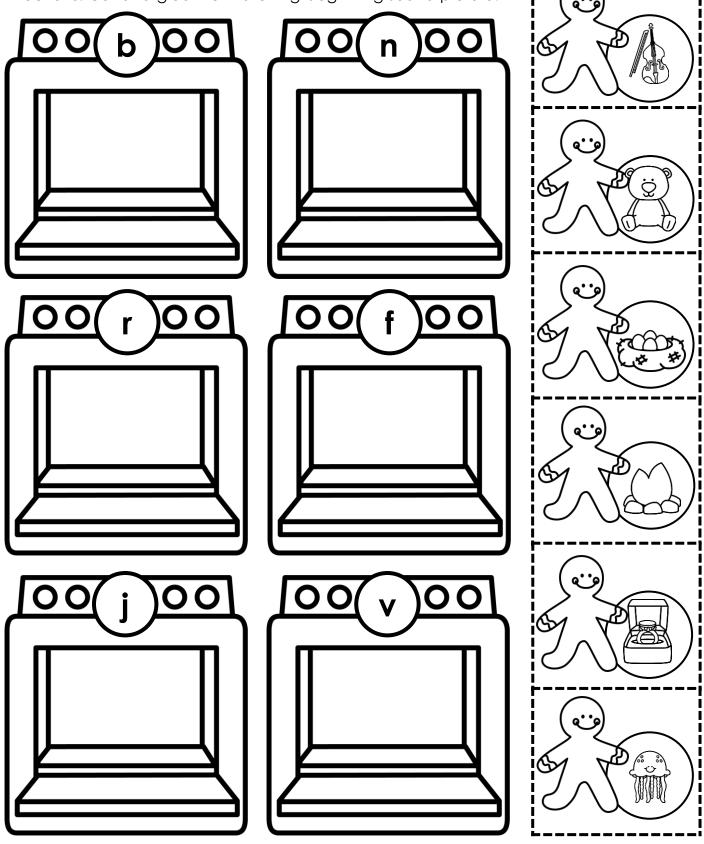

**INSTANT Thematic Printable Practice** 

Directions: Cut and glue the matching beginning sound picture.

INSTANT Thematic Printable Practice

Directions: Cut and glue the matching beginning sound picture.

**INSTANT Thematic Printable Practice** 