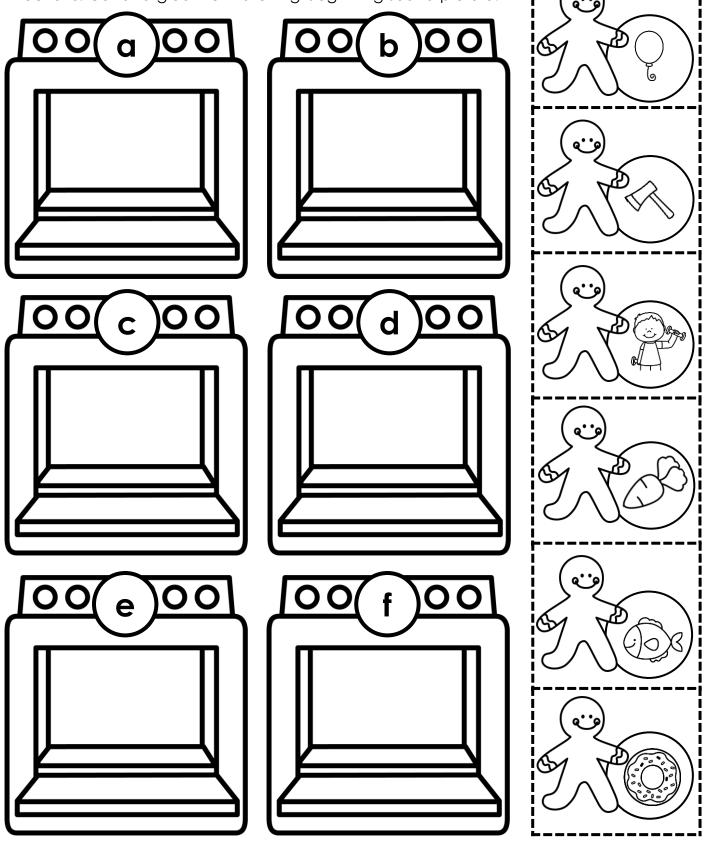

Thanks so much for downloading the free INSTANT Thematic Printable Practice Sheets. Students will work on letter sounds, CVC words, digraphs/blends, and CVCE words. If you have additional questions about this packet, you can reach out to me directly at littlemindsatworkLLC@gmail.com

Clip art: Whimsy Clips

Fonts: Print Designs by Kris

Directions: Cut and glue the matching beginning sound picture.

**INSTANT Thematic Printable Practice** 

Directions: Cut and glue the matching beginning sound picture.