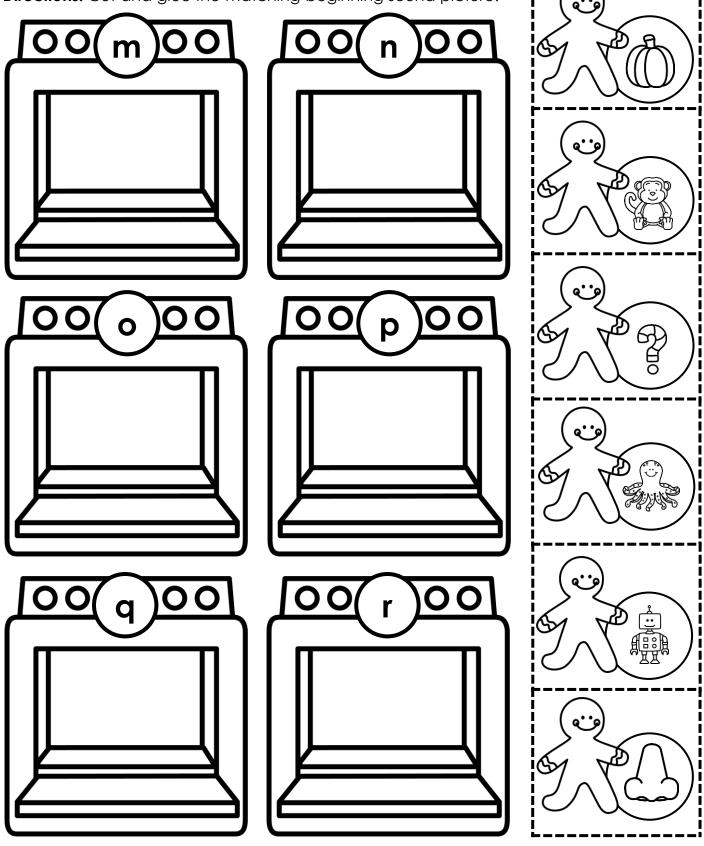

**INSTANT Thematic Printable Practice** 

Directions: Cut and glue the matching beginning sound picture.

INSTANT Thematic Printable Practice

Directions: Cut and glue the matching beginning sound picture.

**INSTANT Thematic Printable Practice** 

Directions: Cut and glue the matching beginning sound picture.

**INSTANT Thematic Printable Practice** 

Directions: Cut and glue the matching beginning sound picture.

**INSTANT Thematic Printable Practice** 