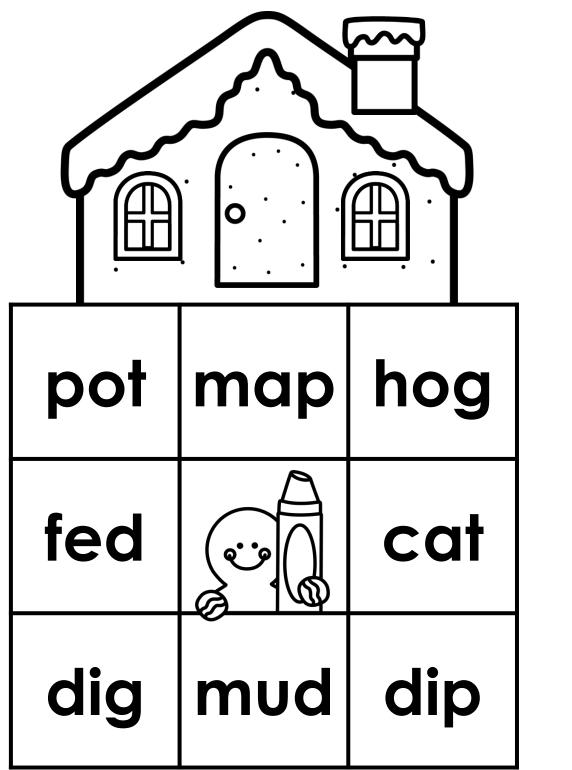

Directions: Search and color the matching CVC words.

INSTANT Thematic Printable Practice

# leg

Name:

e TARA WEST - LITTLEMINDSATWORK