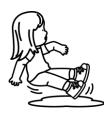

Directions: Search and color the matching blend words.

0

| flush                                                            | drum | plum  |
|------------------------------------------------------------------|------|-------|
| drip                                                             |      | trap  |
| clock                                                            | skip | sniff |
| INSTANT Thematic Printable Practice TARA WEST - LITTLEMINDSATWOR |      |       |