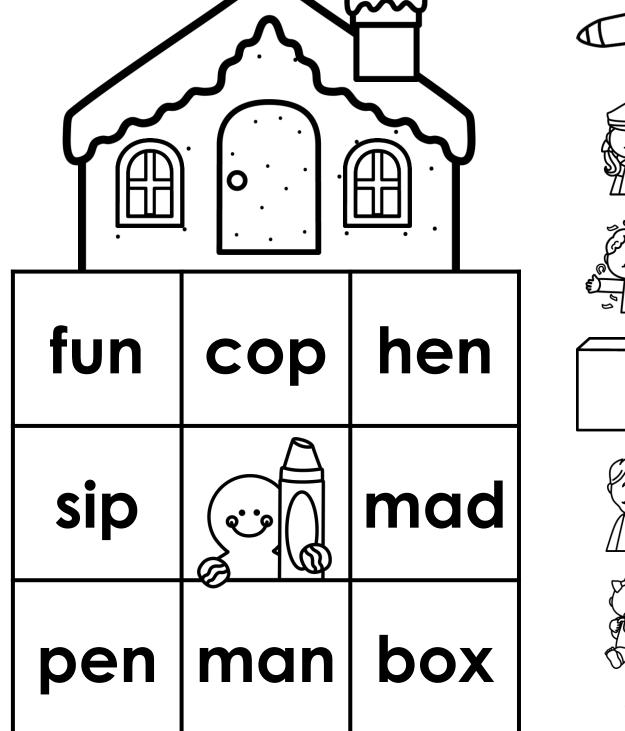

Directions: Search and color the matching CVC words.

INSTANT Thematic Printable Practice