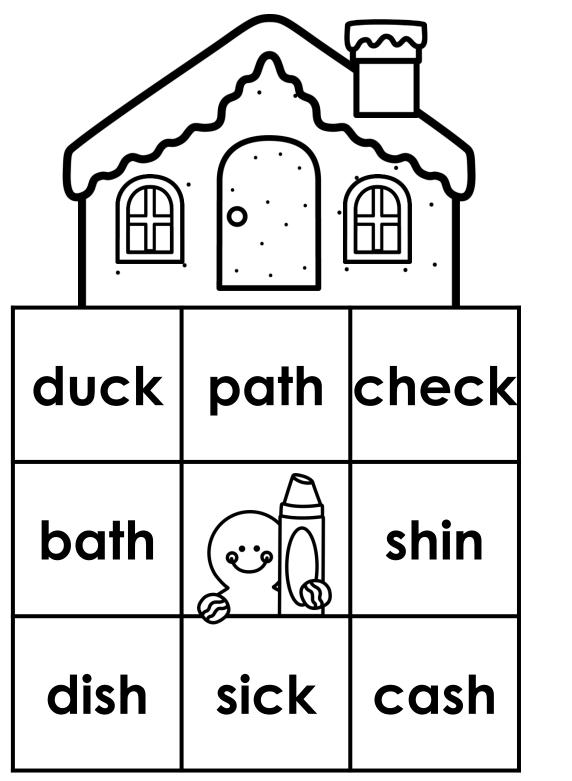

Ο

| fish                                                             | rich | ship  |
|------------------------------------------------------------------|------|-------|
| path                                                             |      | rock  |
| shot                                                             | pack | chick |
| NSTANT Thematic Printable Practice TARA WEST - LITTLEMINDSATWORK |      |       |