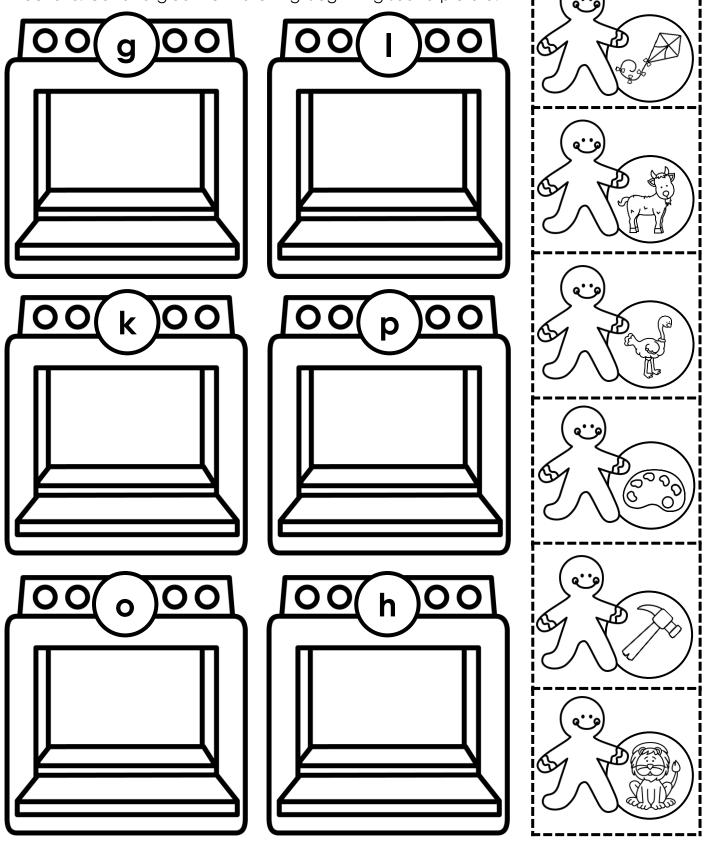

**INSTANT Thematic Printable Practice** 

Directions: Cut and glue the matching beginning sound picture.

INSTANT Thematic Printable Practice

Directions: Cut and glue the matching beginning sound picture.

**INSTANT Thematic Printable Practice** 

Directions: Cut and glue the matching beginning sound picture.

**INSTANT Thematic Printable Practice** 

Directions: Cut and glue the matching beginning sound picture.

**INSTANT Thematic Printable Practice** 