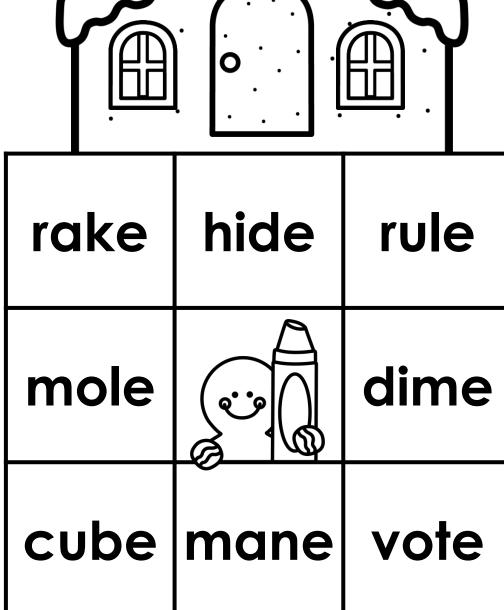

Directions: Search and color the matching CVCe words.

0

| dude                                                             | code | pip | е |  |  |
|------------------------------------------------------------------|------|-----|---|--|--|
| five                                                             |      | lak | е |  |  |
| robe                                                             | tube | tap | е |  |  |
| NSTANT Thematic Printable Practice TARA WEST - LITTLEMINDSATWORK |      |     |   |  |  |