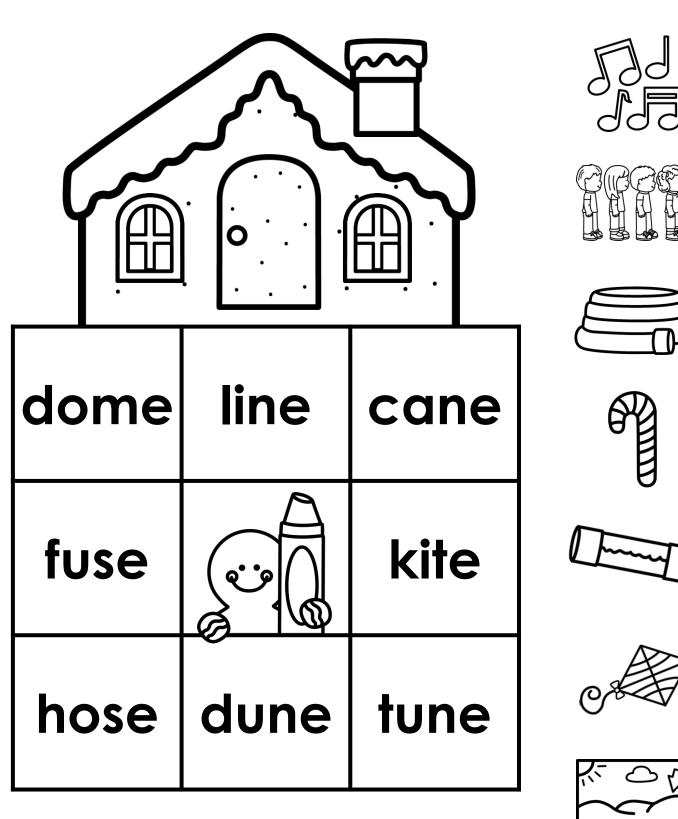

**Directions:** Search and color the matching CVCe words.

| time | gave | rose |  |
|------|------|------|--|
| pole |      | dune |  |
| same | hike | mule |  |