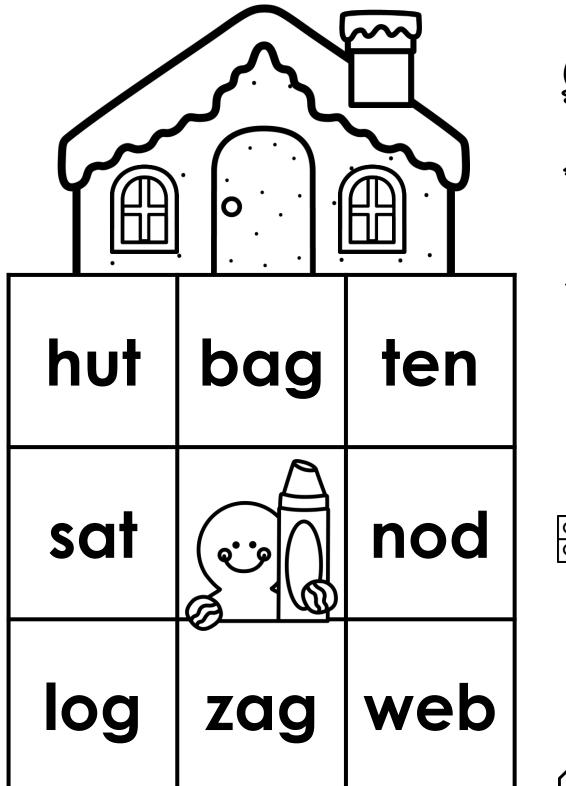

Directions: Search and color the matching CVC words.

INSTANT Thematic Printable Practice