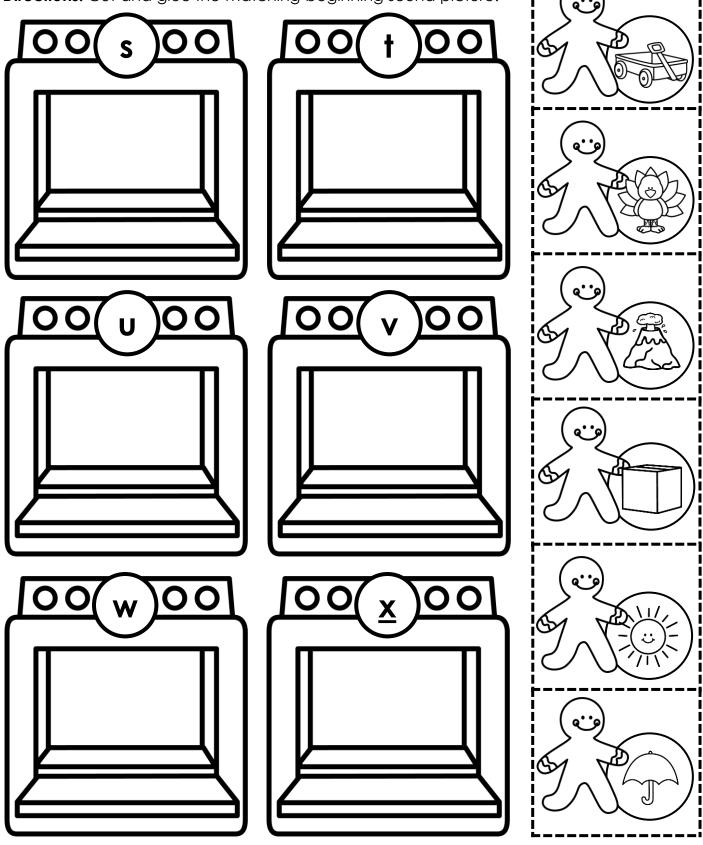

Clip art: Whimsy Clips

Fonts: Print Designs by Kris

Directions: Cut and glue the matching beginning sound picture.

**INSTANT Thematic Printable Practice** 

Directions: Cut and glue the matching beginning sound picture.