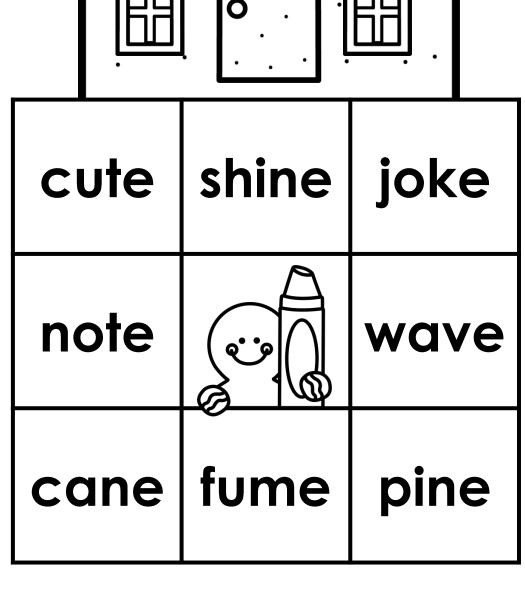

| take | lime | tube |
|------|------|------|
| woke |      | fire |
| June | lobe | name |

**INSTANT Thematic Printable Practice** 

Directions: Search and color the matching CVCe words.

This packet is the property of Tara West and is protected through copyright and trademark registrations. All rights reserved.