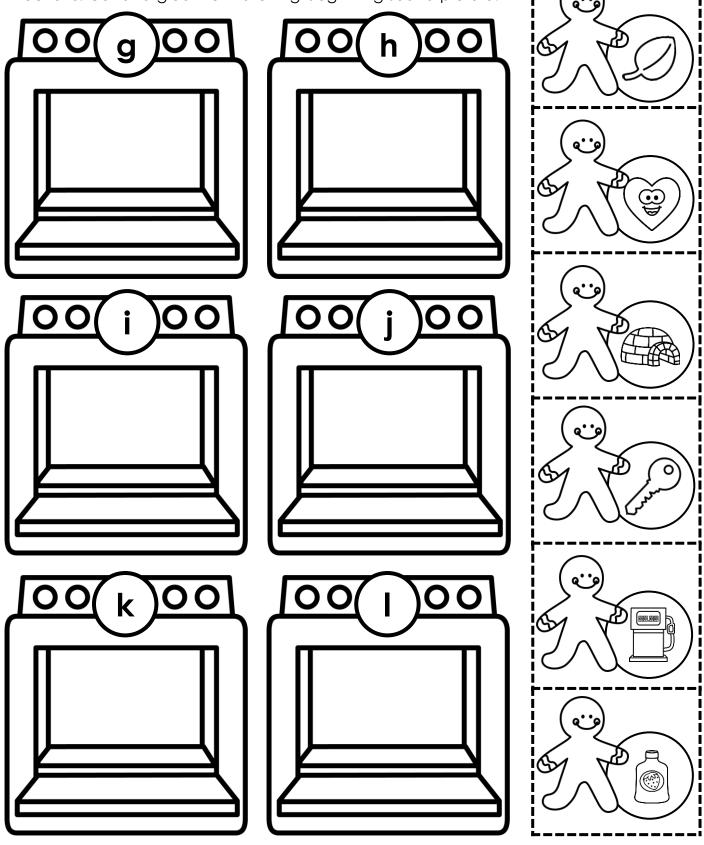

Clip art: Whimsy Clips

Fonts: Print Designs by Kris

Directions: Cut and glue the matching beginning sound picture.

**INSTANT Thematic Printable Practice** 

Directions: Cut and glue the matching beginning sound picture.

**INSTANT Thematic Printable Practice** 

Directions: Cut and glue the matching beginning sound picture.

**INSTANT Thematic Printable Practice** 

Directions: Cut and glue the matching beginning sound picture.