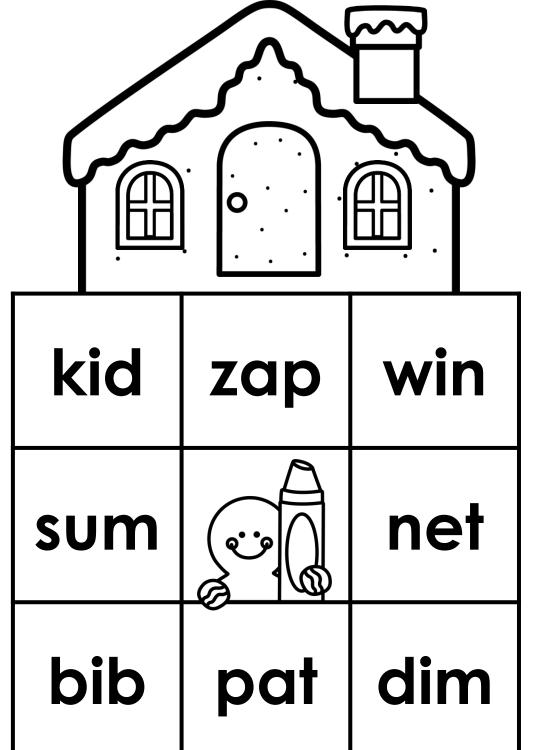

Directions: Search and color the matching CVC words.

INSTANT Thematic Printable Practice

# Name:

| Name:                                                       |
|-------------------------------------------------------------|
| <b>Directions:</b> Search and color the matching CVC words. |
|                                                             |

# Name:

| fan | bin | dad |
|-----|-----|-----|
| sun |     | den |
| cod | mix | hot |

| Nume.                                                |
|------------------------------------------------------|
| Directions: Search and color the matching CVC words. |