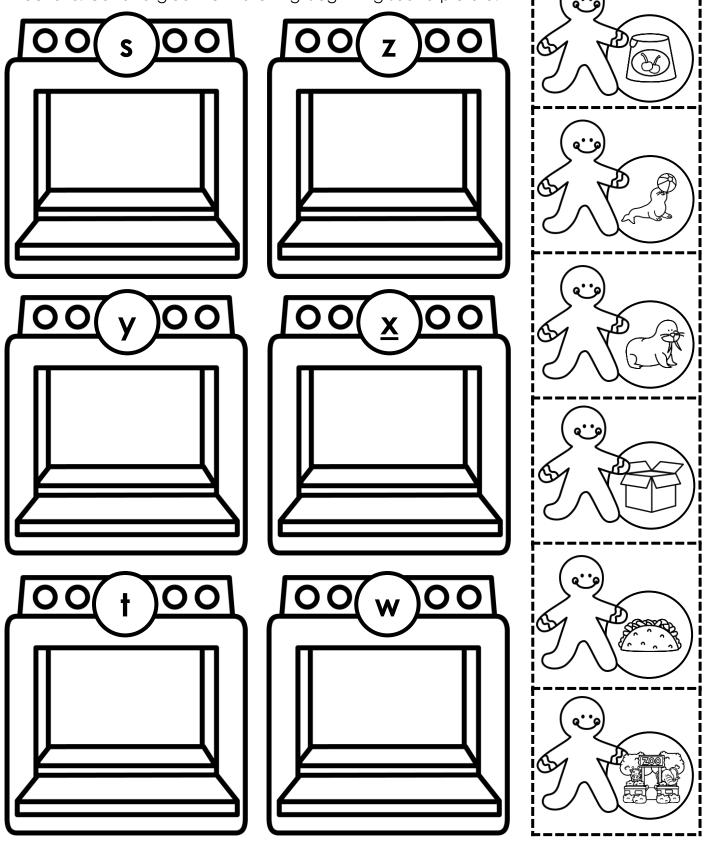

Directions: Cut and glue the matching beginning sound picture.

**INSTANT Thematic Printable Practice** 

Directions: Cut and glue the matching beginning sound picture.

**INSTANT Thematic Printable Practice** 