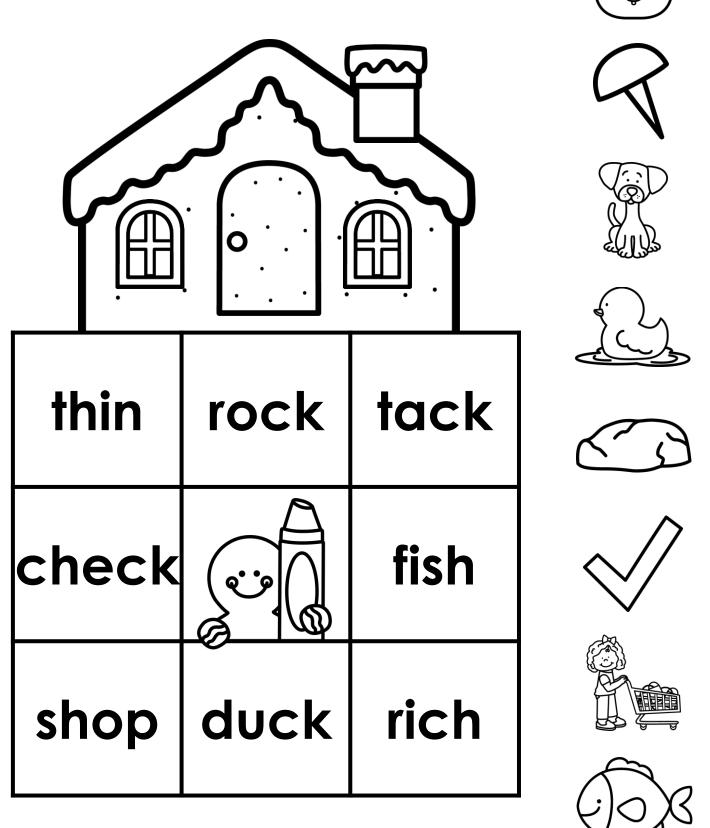

Directions: Search and color the matching CVC words.

Directions: Search and color the matching digraph words.

Directions: Search and color the matching digraph words.

Directions: Search and color the matching digraph words.

Ο

| fish                                                             | rich | ship  |
|------------------------------------------------------------------|------|-------|
| path                                                             |      | rock  |
| shot                                                             | pack | chick |
| NSTANT Thematic Printable Practice TARA WEST - LITTLEMINDSATWORK |      |       |

Directions: Search and color the matching digraph words.

Ο

chop | chick lock shut ship thin sick sack TARA WEST - LITTLEMINDSATWORK **INSTANT Thematic Printable Practice** 

Directions: Search and color the matching digraph words.