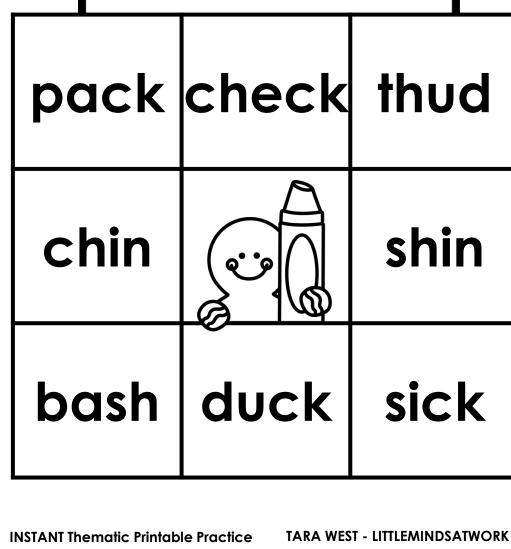

Directions: Search and color the matching CVC words.

Directions: Search and color the matching digraph words.

Directions: Search and color the matching digraph words.

Directions: Search and color the matching digraph words.

Ο

| fish                                                             | rich | ship  |
|------------------------------------------------------------------|------|-------|
| path                                                             |      | rock  |
| shot                                                             | pack | chick |
| NSTANT Thematic Printable Practice TARA WEST - LITTLEMINDSATWORK |      |       |