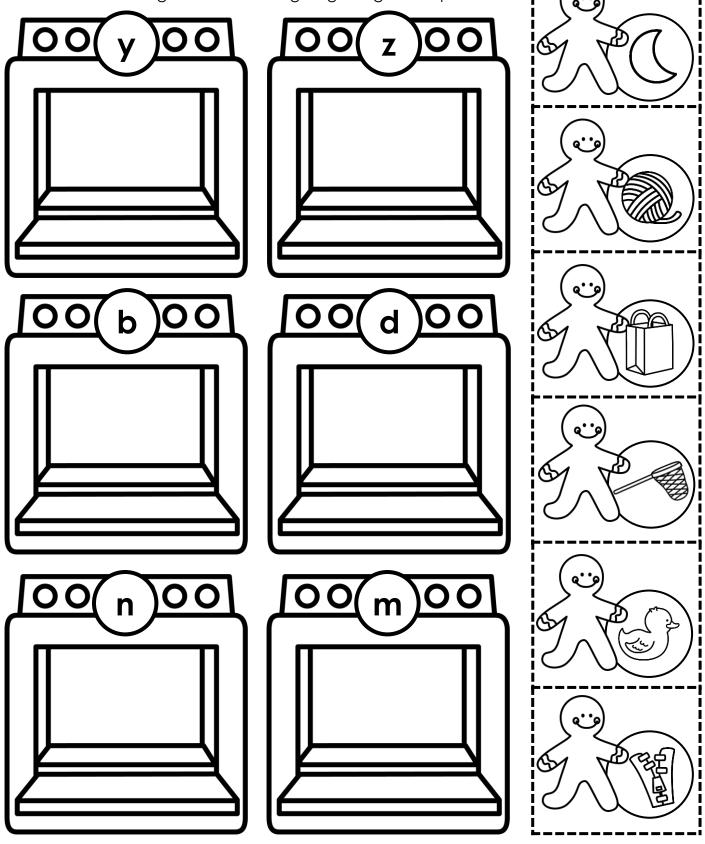

**INSTANT Thematic Printable Practice** 

Directions: Cut and glue the matching beginning sound picture.

**INSTANT Thematic Printable Practice** 

Directions: Cut and glue the matching beginning sound picture.