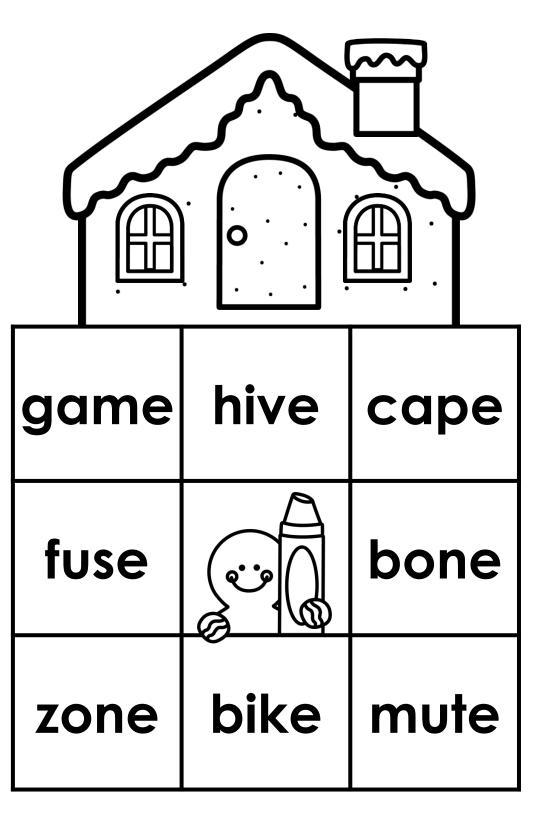

Directions: Search and color the matching CVCe words.

0

| dude                                                             | code | pip | е |  |  |
|------------------------------------------------------------------|------|-----|---|--|--|
| five                                                             |      | lak | е |  |  |
| robe                                                             | tube | tap | е |  |  |
| NSTANT Thematic Printable Practice TARA WEST - LITTLEMINDSATWORK |      |     |   |  |  |

Directions: Search and color the matching CVCe words.

| rake | vine | cube |  |  |
|------|------|------|--|--|
| tune |      | rode |  |  |
| bite | tote | gate |  |  |

Directions: Search and color the matching CVCe words.

**Directions:** Search and color the matching CVCe words.

| time | gave | rose |  |
|------|------|------|--|
| pole |      | dune |  |
| same | hike | mule |  |

# Name:

Directions: Search and color the matching CVCe words.

Directions: Search and color the matching CVCe words.

| Month |   |   |   |   |   |   |
|-------|---|---|---|---|---|---|
| S     | M | Т | W | Т | F | S |
|       |   |   |   |   |   |   |
|       |   |   |   |   |   |   |
|       |   |   |   |   |   |   |

Directions: Search and color the matching CVCe words.

O

Directions: Search and color the matching CVCe words.

Directions: Search and color the matching CVCe words.

| Month |   |   |   |   |   |   |
|-------|---|---|---|---|---|---|
| S     | M | Т | W | Т | F | S |
|       |   |   |   |   | _ |   |
|       |   |   |   |   |   |   |
|       |   |   |   |   |   |   |

| take | lime | tube |
|------|------|------|
| woke |      | fire |
| June | lobe | name |

**INSTANT Thematic Printable Practice** 

Directions: Search and color the matching CVCe words.

This packet is the property of Tara West and is protected through copyright and trademark registrations. All rights reserved.