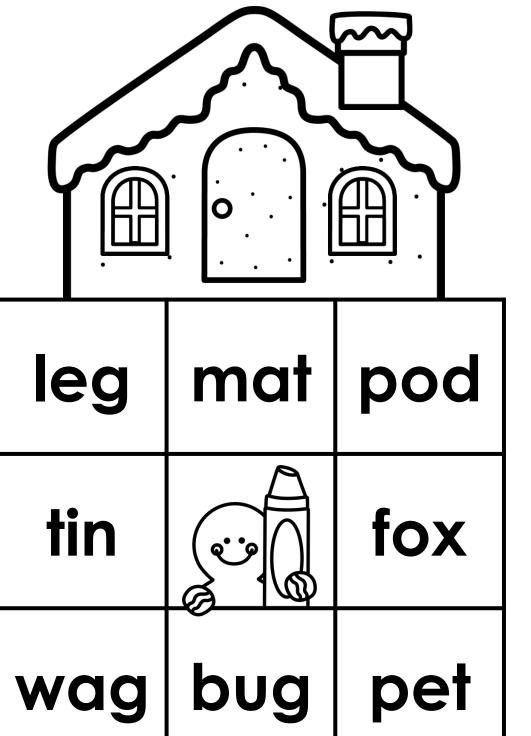

Directions: Search and color the matching CVC words.

INSTANT Thematic Printable Practice

# leg

Name:

e TARA WEST - LITTLEMINDSATWORK

# Name:

| Name:                                                       |
|-------------------------------------------------------------|
| <b>Directions:</b> Search and color the matching CVC words. |
|                                                             |