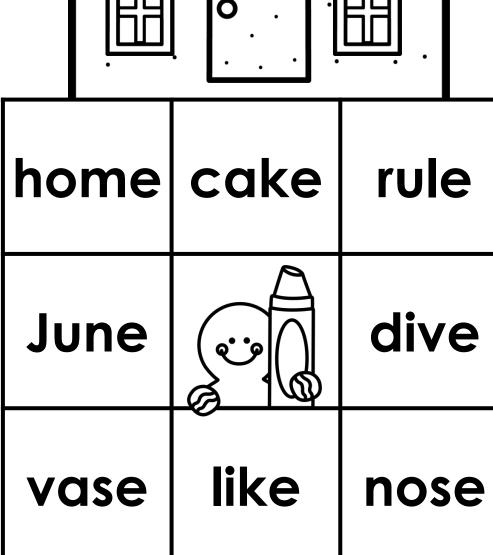

| take | lime | tube |
|------|------|------|
| woke |      | fire |
| June | lobe | name |

**INSTANT Thematic Printable Practice** 

Directions: Search and color the matching CVCe words.

This packet is the property of Tara West and is protected through copyright and trademark registrations. All rights reserved.