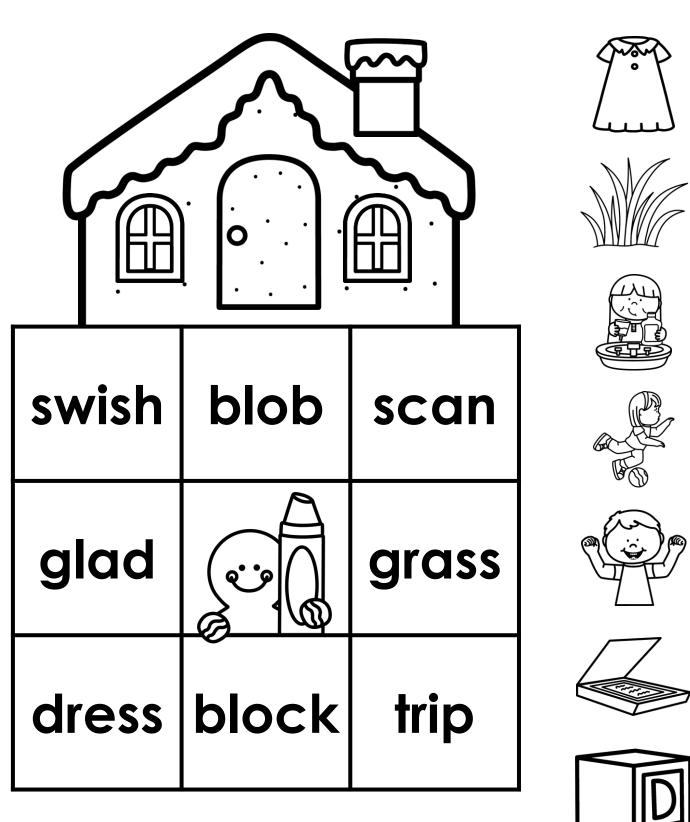

Directions: Search and color the matching blend words.

Ο

| dress                                                             | blob  | stop  |  |
|-------------------------------------------------------------------|-------|-------|--|
| grad                                                              |       | skull |  |
| flush                                                             | drill | plug  |  |
| INSTANT Thematic Printable Practice TARA WEST - LITTLEMINDSATWORK |       |       |  |