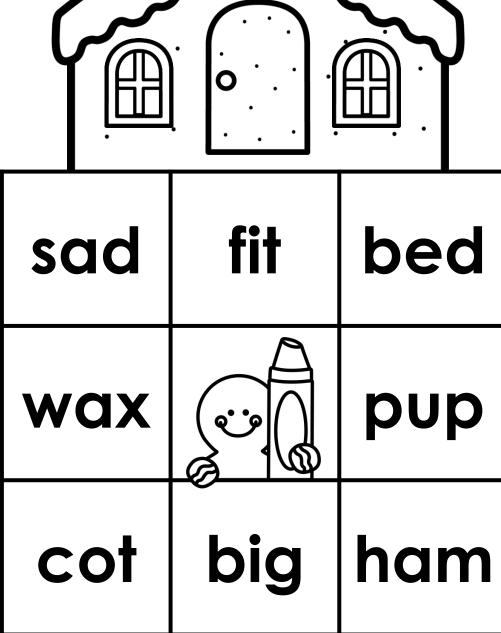

Directions: Search and color the matching CVC words.

INSTANT Thematic Printable Practice

# Name:

| Name:                                                       |
|-------------------------------------------------------------|
| <b>Directions:</b> Search and color the matching CVC words. |
|                                                             |