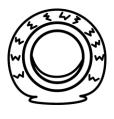

Directions: Search and color the matching blend words.

0

| flush                                                            | drum | plum  |
|------------------------------------------------------------------|------|-------|
| drip                                                             |      | trap  |
| clock                                                            | skip | sniff |
| INSTANT Thematic Printable Practice TARA WEST - LITTLEMINDSATWOR |      |       |