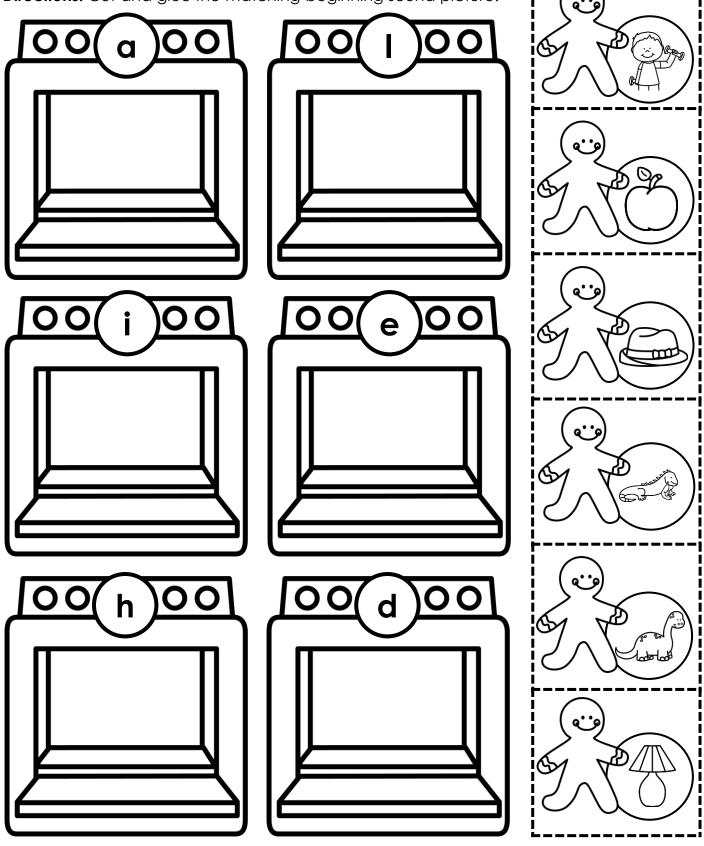

Clip art: Whimsy Clips

Fonts: Print Designs by Kris

Directions: Cut and glue the matching beginning sound picture.

**INSTANT Thematic Printable Practice** 

Directions: Cut and glue the matching beginning sound picture.