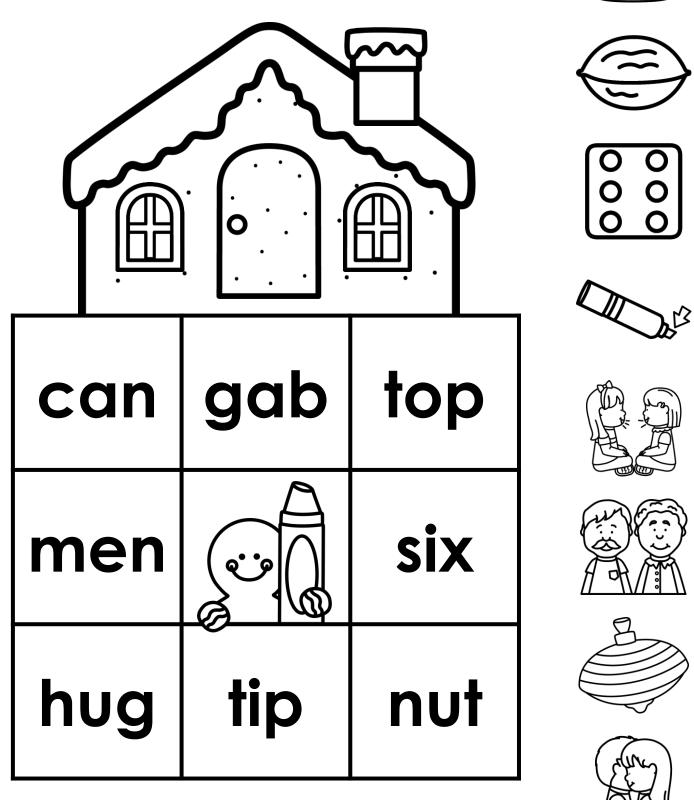

Directions: Search and color the matching CVC words.

INSTANT Thematic Printable Practice

# leg

Name:

e TARA WEST - LITTLEMINDSATWORK

# Name:

| Name:                                                       |
|-------------------------------------------------------------|
| <b>Directions:</b> Search and color the matching CVC words. |
|                                                             |

TARA WEST - LITTLEMINDSATWORK