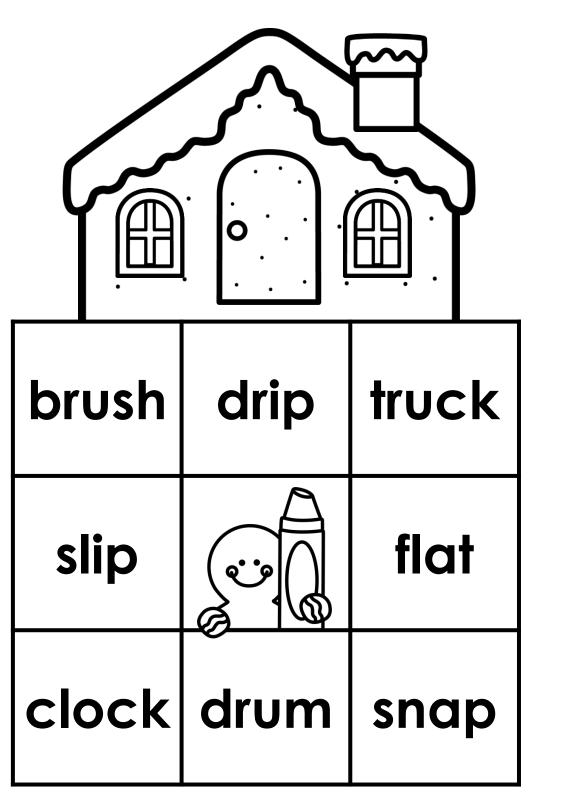

Directions: Search and color the matching blend words.

0

| flush                                                            | drum | plum  |
|------------------------------------------------------------------|------|-------|
| drip                                                             |      | trap  |
| clock                                                            | skip | sniff |
| INSTANT Thematic Printable Practice TARA WEST - LITTLEMINDSATWOR |      |       |