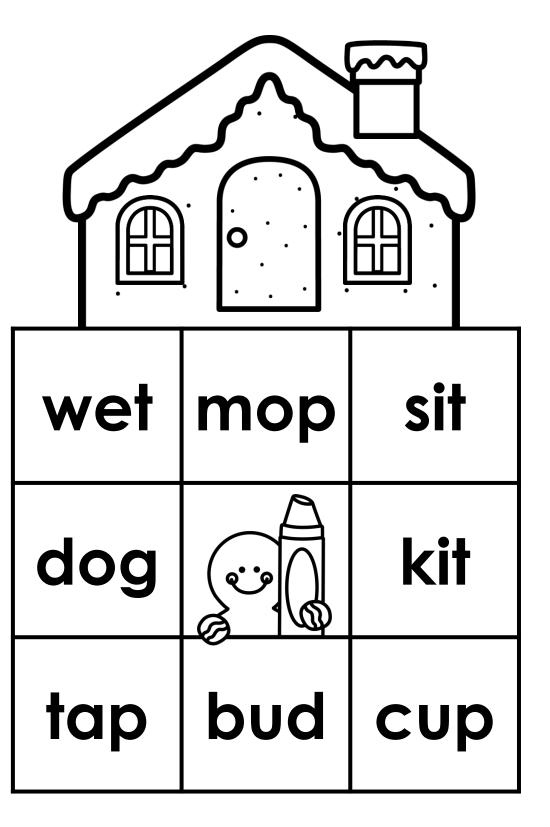

Directions: Search and color the matching CVC words.

INSTANT Thematic Printable Practice

# leg

Name:

e TARA WEST - LITTLEMINDSATWORK