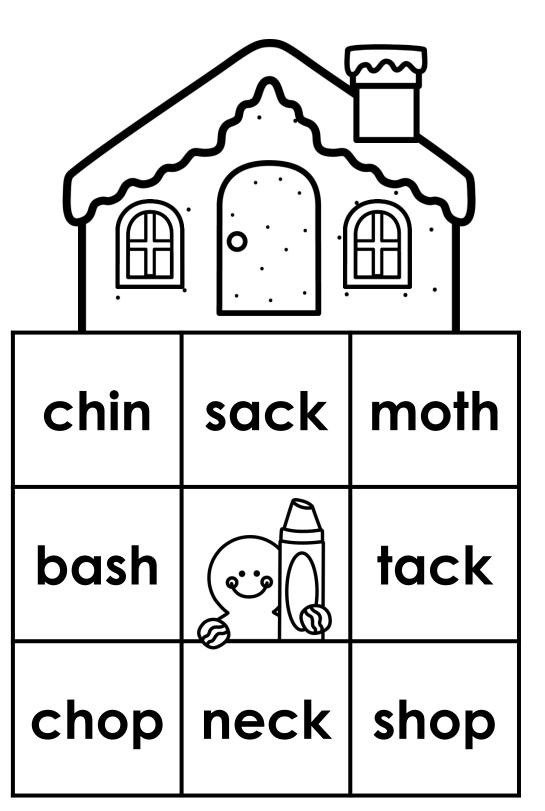

Directions: Search and color the matching digraph words.

Ο

chop | chick lock shut ship thin sick sack TARA WEST - LITTLEMINDSATWORK **INSTANT Thematic Printable Practice** 

Directions: Search and color the matching digraph words.