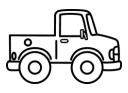

Directions: Search and color the matching blend words.

0

| flush                                                            | drum | plum  |
|------------------------------------------------------------------|------|-------|
| drip                                                             |      | trap  |
| clock                                                            | skip | sniff |
| INSTANT Thematic Printable Practice TARA WEST - LITTLEMINDSATWOR |      |       |