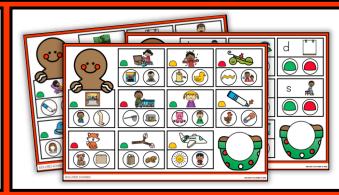

#### A NOTE FROM TARA WEST

This is a free bonus packet of Thematic Guided Phonics + Beyond Centers. This free bonus packet offers the Chip It! Swipe It! activity for isolated sounds. VIEW A TUTORIAL VIDEO HERE! The center is designed with visual appeal yet with a clear and concise educational skill focus. The center includes a matching "I can" card to hold students accountable for their independent studies and an aligned response sheet. This center can be used for whole-group instruction, morning work, early finishers, for your small-group instruction, and of course for independent phonics centers.

Grab the yearlong BUNDLE!

**Directions:** Color the matching sound placement.

| Mat #1: map, mat pad, pit man, mop tan, tip kid, kit cat, cap sock, sun hat, hog bed, bug | Mat #2: yum, yes fox, fix cat, can zap, zag bat, bib hen, hut rug, rat lab, leg wag, wet | Mat #3: wax, van yes, vet six, mix rub, jug log, job bus, gum big, pig cot, cop sum, nut | Mat #4: dip, sip sad, mad man, pin kit, cat sub, cab ten, bin ram, jam jog, rag zip, zap | Mat #5: fun, can bed, bug fit, sit fan, nap hop, hot cut, sun cat, cab rot, jot lick, lip | Mat #6: pack, puck fun, duck pod, dad lab, leg pet, net mad, dad tip, pin fox, box bud, bag | Mat #7: map, sap sat, mat dad, sad nap, nod fit, sit fin, man top, pop can, cot cut, nut | Mat #8: sock, dock bus, bug big, dig bed, fed hug, hen hot, rat jog, log web, wed fox, mix |
|-------------------------------------------------------------------------------------------|------------------------------------------------------------------------------------------|------------------------------------------------------------------------------------------|------------------------------------------------------------------------------------------|-------------------------------------------------------------------------------------------|---------------------------------------------------------------------------------------------|------------------------------------------------------------------------------------------|--------------------------------------------------------------------------------------------|
| lid, log                                                                                  | pan, pin                                                                                 | top, pot                                                                                 | box, fix                                                                                 | cap, cup                                                                                  | jet, wet                                                                                    | ta <b>p</b> , sa <b>p</b>                                                                | <b>v</b> an, <b>v</b> et                                                                   |