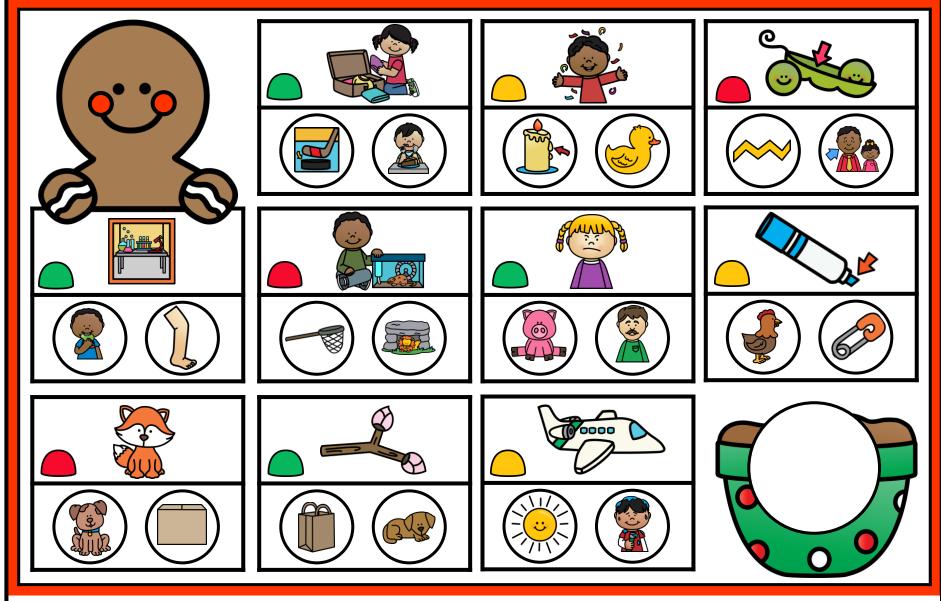

#### A NOTE FROM TARA WEST

This is a free bonus packet of Thematic Guided Phonics + Beyond Centers. This free bonus packet offers the Chip It! Swipe It! activity for isolated sounds. VIEW A TUTORIAL VIDEO HERE! The center is designed with visual appeal yet with a clear and concise educational skill focus. The center includes a matching "I can" card to hold students accountable for their independent studies and an aligned response sheet. This center can be used for whole-group instruction, morning work, early finishers, for your small-group instruction, and of course for independent phonics centers.