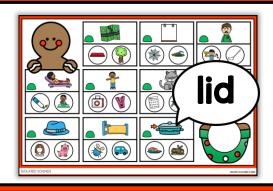

#### Chip It! Swipe It!

#### A NOTE FROM TARA WEST

This is a free bonus packet of Thematic Guided Phonics + Beyond Centers. This free bonus packet offers the Chip It! Swipe It! activity for isolated sounds. VIEW A TUTORIAL VIDEO HERE! The center is designed with visual appeal yet with a clear and concise educational skill focus. The center includes a matching "I can" card to hold students accountable for their independent studies and an aligned response sheet. This center can be used for whole-group instruction, morning work, early finishers, for your small-group instruction, and of course for independent phonics centers.

Grab the yearlong BUNDLE!

**Directions:** Color the matching sound placement.

| Mat #1: map, mat pad, pit man, mop tan, tip kid, kit cat, cap sock, sun hat, hog bed, bug | Mat #2: yum, yes fox, fix cat, can zap, zag bat, bib hen, hut rug, rat lab, leg wag, wet | Mat #3: wax, van yes, vet six, mix rub, jug log, job bus, gum big, pig cot, cop sum, nut | Mat #4: dip, sip sad, mad man, pin kit, cat sub, cab ten, bin ram, jam jog, rag zip, zap | Mat #5: fun, can bed, bug fit, sit fan, nap hop, hot cut, sun cat, cab rot, jot lick, lip | Mat #6: pack, puck fun, duck pod, dad lab, leg pet, net mad, dad tip, pin fox, box bud, bag | Mat #7: map, sap sat, mat dad, sad nap, nod fit, sit fin, man top, pop can, cot cut, nut | Mat #8: sock, dock bus, bug big, dig bed, fed hug, hen hot, rat jog, log web, wed fox, mix |
|-------------------------------------------------------------------------------------------|------------------------------------------------------------------------------------------|------------------------------------------------------------------------------------------|------------------------------------------------------------------------------------------|-------------------------------------------------------------------------------------------|---------------------------------------------------------------------------------------------|------------------------------------------------------------------------------------------|--------------------------------------------------------------------------------------------|
| lid, log                                                                                  | pan, pin                                                                                 | top, pot                                                                                 | box, fix                                                                                 | cap, cup                                                                                  | jet, wet                                                                                    | ta <b>p</b> , sa <b>p</b>                                                                | <b>v</b> an, <b>v</b> et                                                                   |