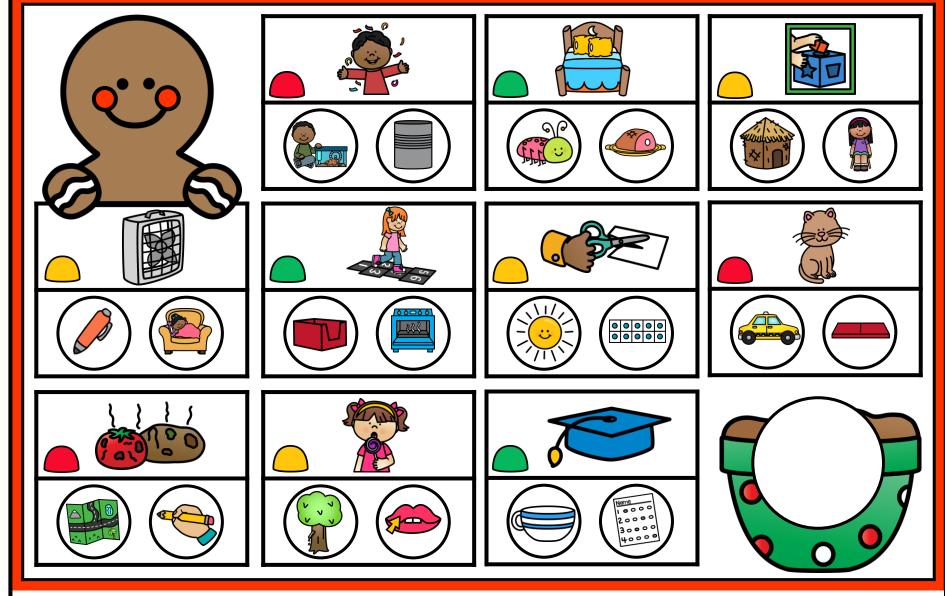

#### A NOTE FROM TARA WEST

This is a free bonus packet of Thematic Guided Phonics + Beyond Centers. This free bonus packet offers the Chip It! Swipe It! activity for isolated sounds. VIEW A TUTORIAL VIDEO HERE! The center is designed with visual appeal yet with a clear and concise educational skill focus. The center includes a matching "I can" card to hold students accountable for their independent studies and an aligned response sheet. This center can be used for whole-group instruction, morning work, early finishers, for your small-group instruction, and of course for independent phonics centers.