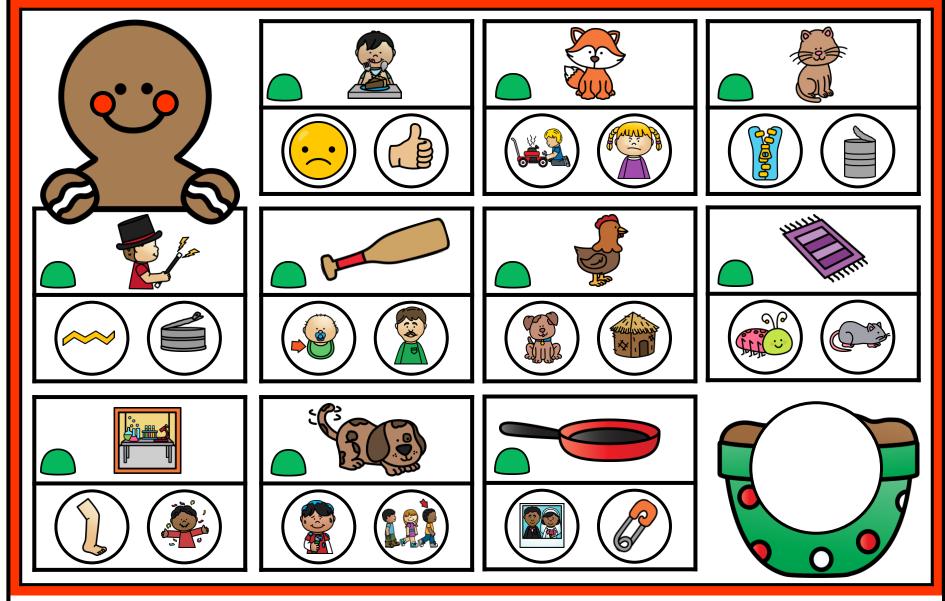

#### A NOTE FROM TARA WEST

This is a free bonus packet of Thematic Guided Phonics + Beyond Centers. This free bonus packet offers the Chip It! Swipe It! activity for isolated sounds. VIEW A TUTORIAL VIDEO HERE! The center is designed with visual appeal yet with a clear and concise educational skill focus. The center includes a matching "I can" card to hold students accountable for their independent studies and an aligned response sheet. This center can be used for whole-group instruction, morning work, early finishers, for your small-group instruction, and of course for independent phonics centers.