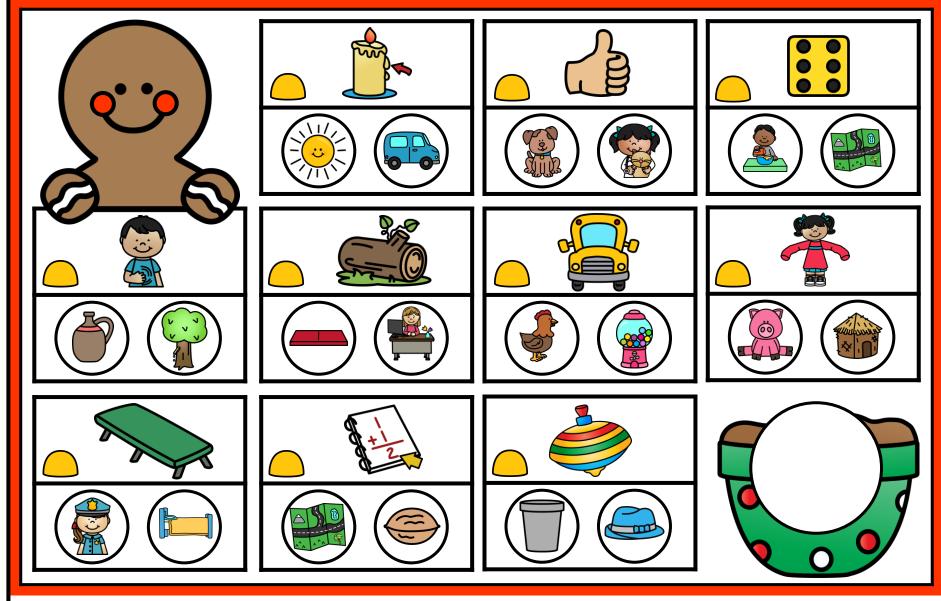

#### A NOTE FROM TARA WEST

This is a free bonus packet of Thematic Guided Phonics + Beyond Centers. This free bonus packet offers the Chip It! Swipe It! activity for isolated sounds. VIEW A TUTORIAL VIDEO HERE! The center is designed with visual appeal yet with a clear and concise educational skill focus. The center includes a matching "I can" card to hold students accountable for their independent studies and an aligned response sheet. This center can be used for whole-group instruction, morning work, early finishers, for your small-group instruction, and of course for independent phonics centers.