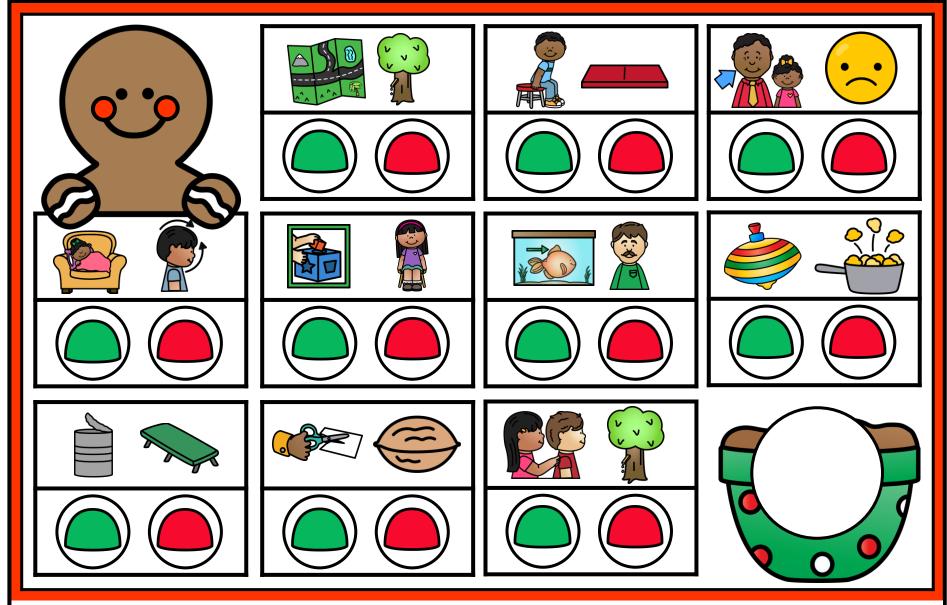

#### A NOTE FROM TARA WEST

This is a free bonus packet of Thematic Guided Phonics + Beyond Centers. This free bonus packet offers the Chip It! Swipe It! activity for isolated sounds. VIEW A TUTORIAL VIDEO HERE! The center is designed with visual appeal yet with a clear and concise educational skill focus. The center includes a matching "I can" card to hold students accountable for their independent studies and an aligned response sheet. This center can be used for whole-group instruction, morning work, early finishers, for your small-group instruction, and of course for independent phonics centers.