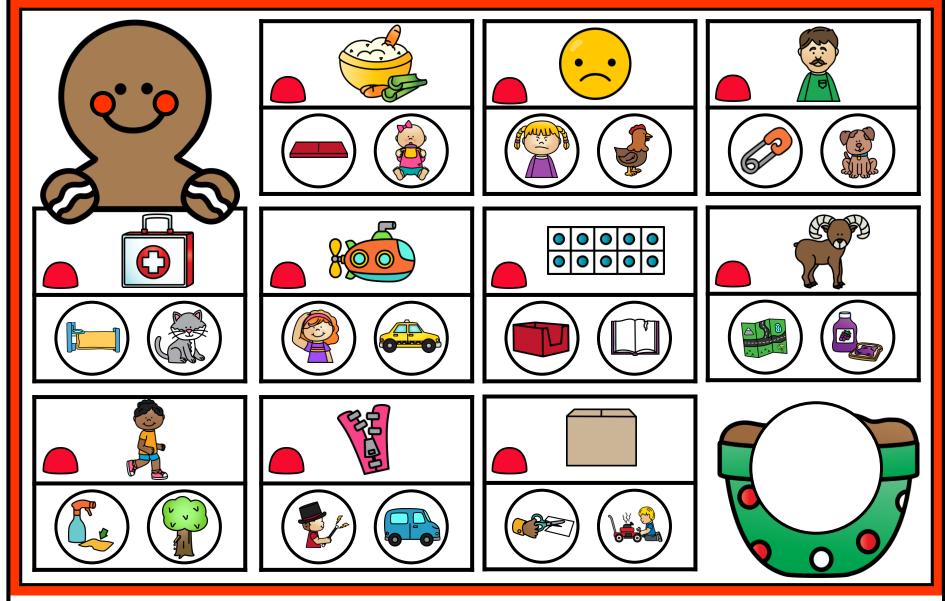

#### A NOTE FROM TARA WEST

This is a free bonus packet of Thematic Guided Phonics + Beyond Centers. This free bonus packet offers the Chip It! Swipe It! activity for isolated sounds. VIEW A TUTORIAL VIDEO HERE! The center is designed with visual appeal yet with a clear and concise educational skill focus. The center includes a matching "I can" card to hold students accountable for their independent studies and an aligned response sheet. This center can be used for whole-group instruction, morning work, early finishers, for your small-group instruction, and of course for independent phonics centers.