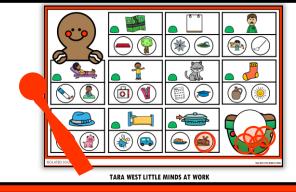

#### Chip It! Swipe It!

#### A NOTE FROM TARA WEST

This is a free bonus packet of Thematic Guided Phonics + Beyond Centers. This free bonus packet offers the Chip It! Swipe It! activity for isolated sounds. VIEW A TUTORIAL VIDEO HERE! The center is designed with visual appeal yet with a clear and concise educational skill focus. The center includes a matching "I can" card to hold students accountable for their independent studies and an aligned response sheet. This center can be used for whole-group instruction, morning work, early finishers, for your small-group instruction, and of course for independent phonics centers.

Grab the yearlong BUNDLE!

**Directions:** Color the matching sound placement.

| Mat #1: map, mat pad, pit man, mop tan, tip kid, kit cat, cap sock, sun hat, hog bed, bug | Mat #2: yum, yes fox, fix cat, can zap, zag bat, bib hen, hut rug, rat lab, leg wag, wet | Mat #3: wax, van yes, vet six, mix rub, jug log, job bus, gum big, pig cot, cop sum, nut | Mat #4: dip, sip sad, mad man, pin kit, cat sub, cab ten, bin ram, jam jog, rag zip, zap | Mat #5: fun, can bed, bug fit, sit fan, nap hop, hot cut, sun cat, cab rot, jot lick, lip | Mat #6: pack, puck fun, duck pod, dad lab, leg pet, net mad, dad tip, pin fox, box bud, bag | Mat #7: map, sap sat, mat dad, sad nap, nod fit, sit fin, man top, pop can, cot cut, nut | Mat #8: sock, dock bus, bug big, dig bed, fed hug, hen hot, rat jog, log web, wed fox, mix |
|-------------------------------------------------------------------------------------------|------------------------------------------------------------------------------------------|------------------------------------------------------------------------------------------|------------------------------------------------------------------------------------------|-------------------------------------------------------------------------------------------|---------------------------------------------------------------------------------------------|------------------------------------------------------------------------------------------|--------------------------------------------------------------------------------------------|
| lid, log                                                                                  | pan, pin                                                                                 | top, pot                                                                                 | box, fix                                                                                 | cap, cup                                                                                  | jet, wet                                                                                    | ta <b>p</b> , sa <b>p</b>                                                                | <b>v</b> an, <b>v</b> et                                                                   |