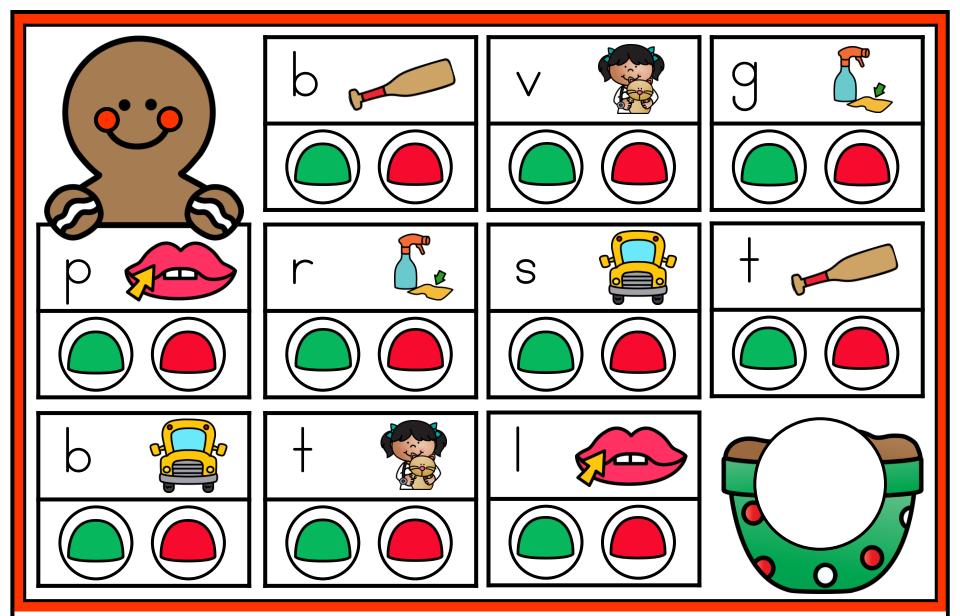

#### A NOTE FROM TARA WEST

This is a free bonus packet of Thematic Guided Phonics + Beyond Centers. This free bonus packet offers the Chip It! Swipe It! activity for isolated sounds. VIEW A TUTORIAL VIDEO HERE! The center is designed with visual appeal yet with a clear and concise educational skill focus. The center includes a matching "I can" card to hold students accountable for their independent studies and an aligned response sheet. This center can be used for whole-group instruction, morning work, early finishers, for your small-group instruction, and of course for independent phonics centers.