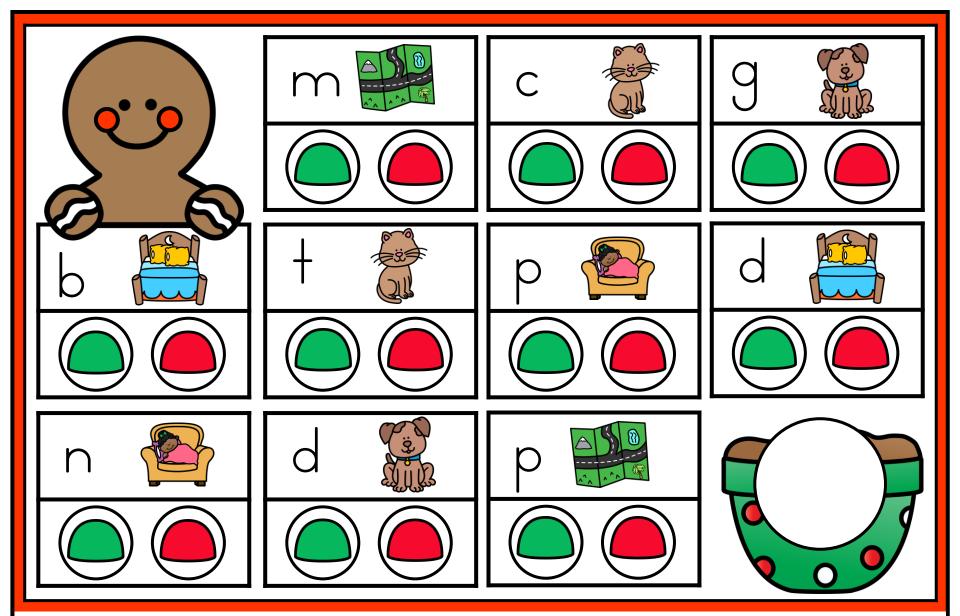

#### A NOTE FROM TARA WEST

This is a free bonus packet of Thematic Guided Phonics + Beyond Centers. This free bonus packet offers the Chip It! Swipe It! activity for isolated sounds. VIEW A TUTORIAL VIDEO HERE! The center is designed with visual appeal yet with a clear and concise educational skill focus. The center includes a matching "I can" card to hold students accountable for their independent studies and an aligned response sheet. This center can be used for whole-group instruction, morning work, early finishers, for your small-group instruction, and of course for independent phonics centers.