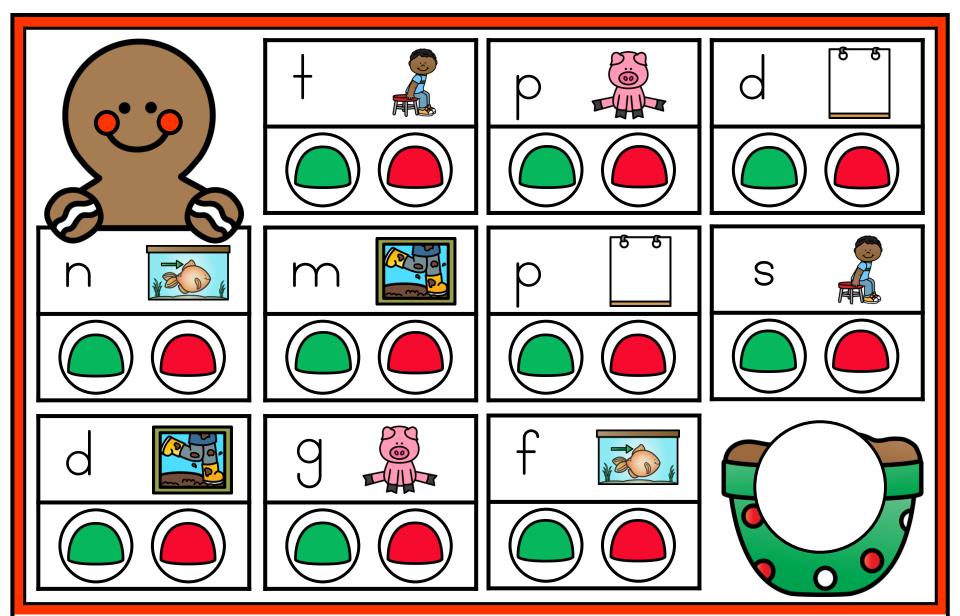

#### A NOTE FROM TARA WEST

This is a free bonus packet of Thematic Guided Phonics + Beyond Centers. This free bonus packet offers the Chip It! Swipe It! activity for isolated sounds. VIEW A TUTORIAL VIDEO HERE! The center is designed with visual appeal yet with a clear and concise educational skill focus. The center includes a matching "I can" card to hold students accountable for their independent studies and an aligned response sheet. This center can be used for whole-group instruction, morning work, early finishers, for your small-group instruction, and of course for independent phonics centers.