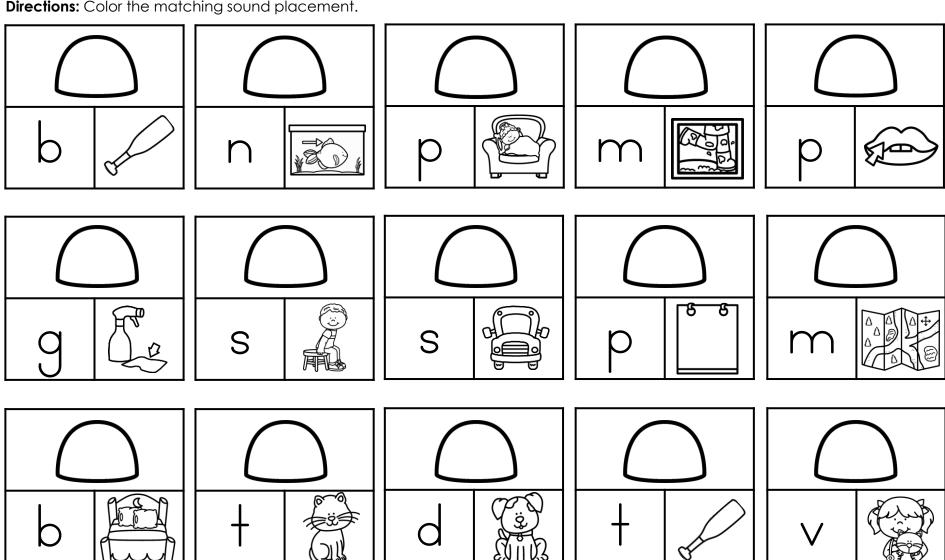

Grab the yearlong BUNDLE!

**Directions:** Color the matching sound placement.

| Mat #1: map, mat pad, pit man, mop tan, tip kid, kit cat, cap sock, sun hat, hog bed, bug | Mat #2: yum, yes fox, fix cat, can zap, zag bat, bib hen, hut rug, rat lab, leg wag, wet | Mat #3: wax, van yes, vet six, mix rub, jug log, job bus, gum big, pig cot, cop sum, nut | Mat #4: dip, sip sad, mad man, pin kit, cat sub, cab ten, bin ram, jam jog, rag zip, zap | Mat #5: fun, can bed, bug fit, sit fan, nap hop, hot cut, sun cat, cab rot, jot lick, lip | Mat #6: pack, puck fun, duck pod, dad lab, leg pet, net mad, dad tip, pin fox, box bud, bag | Mat #7: map, sap sat, mat dad, sad nap, nod fit, sit fin, man top, pop can, cot cut, nut | Mat #8: sock, dock bus, bug big, dig bed, fed hug, hen hot, rat jog, log web, wed fox, mix |
|-------------------------------------------------------------------------------------------|------------------------------------------------------------------------------------------|------------------------------------------------------------------------------------------|------------------------------------------------------------------------------------------|-------------------------------------------------------------------------------------------|---------------------------------------------------------------------------------------------|------------------------------------------------------------------------------------------|--------------------------------------------------------------------------------------------|
| lid, log                                                                                  | pan, pin                                                                                 | top, pot                                                                                 | box, fix                                                                                 | cap, cup                                                                                  | jet, wet                                                                                    | ta <b>p</b> , sa <b>p</b>                                                                | <b>v</b> an, <b>v</b> et                                                                   |