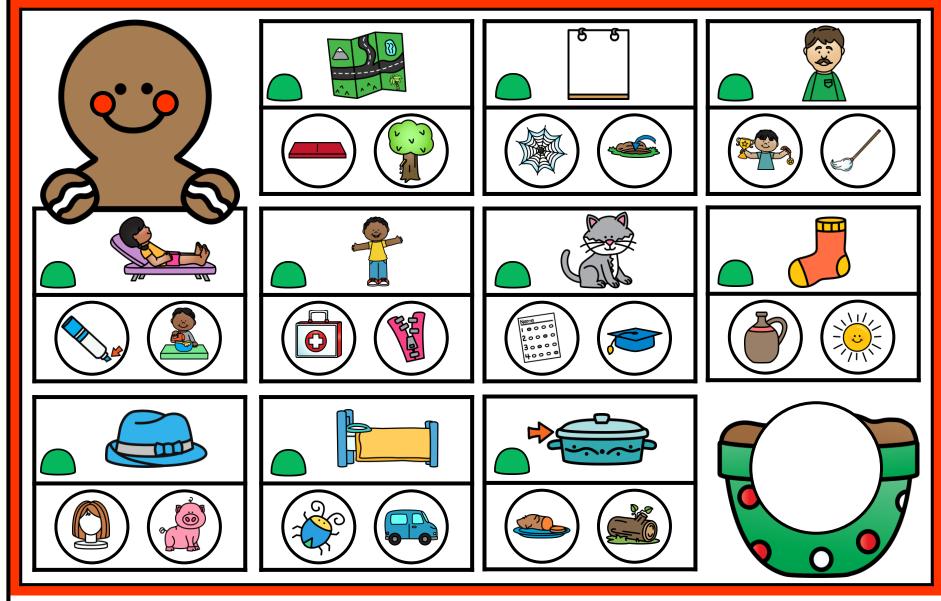

#### Chip It! Swipe It!

#### A NOTE FROM TARA WEST

This is a free bonus packet of Thematic Guided Phonics + Beyond Centers. This free bonus packet offers the Chip It! Swipe It! activity for isolated sounds. VIEW A TUTORIAL VIDEO HERE! The center is designed with visual appeal yet with a clear and concise educational skill focus. The center includes a matching "I can" card to hold students accountable for their independent studies and an aligned response sheet. This center can be used for whole-group instruction, morning work, early finishers, for your small-group instruction, and of course for independent phonics centers.