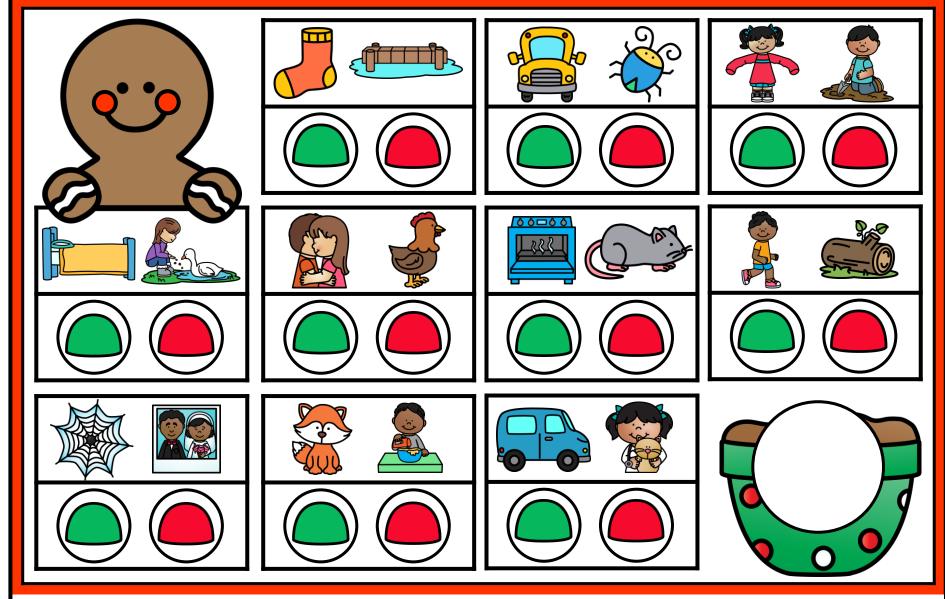

#### A NOTE FROM TARA WEST

This is a free bonus packet of Thematic Guided Phonics + Beyond Centers. This free bonus packet offers the Chip It! Swipe It! activity for isolated sounds. VIEW A TUTORIAL VIDEO HERE! The center is designed with visual appeal yet with a clear and concise educational skill focus. The center includes a matching "I can" card to hold students accountable for their independent studies and an aligned response sheet. This center can be used for whole-group instruction, morning work, early finishers, for your small-group instruction, and of course for independent phonics centers.