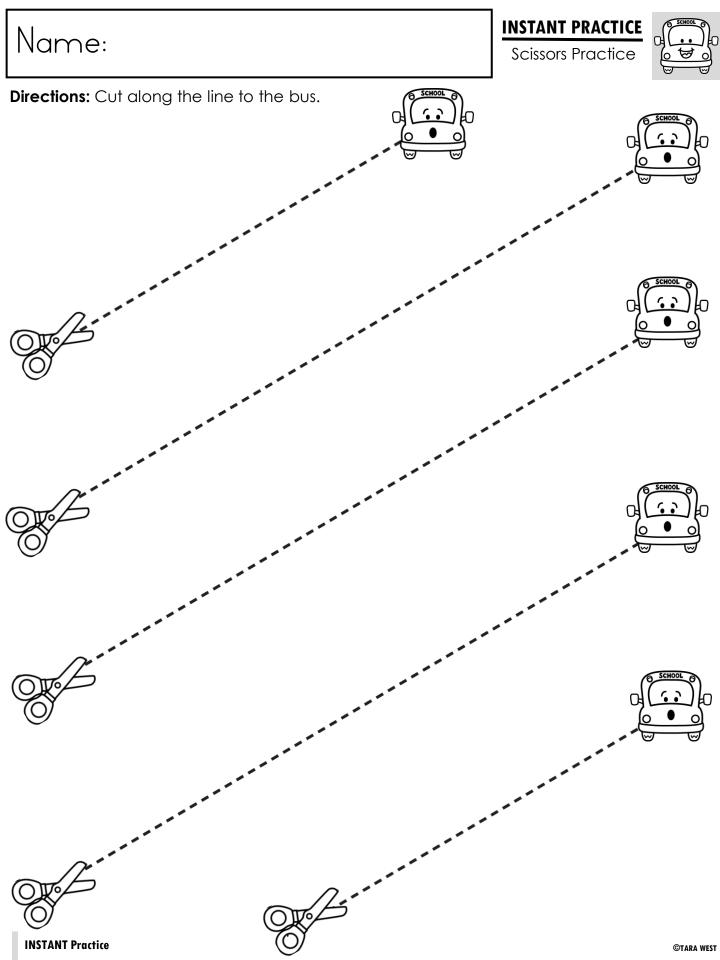

**INSTANT PRACTICE** Name: Subitizing Directions: Spin the spinner and color a matching set. ••• **INSTANT Practice ©TARA WEST** 

**INSTANT PRACTICE** Name: Scissors Practice **Directions:** Cut along the line to the bus. **INSTANT Practice** ©TARA WEST

NSTANT PRACTICE

**Directions:** Cut along the line to the bus.

Name Practice

**Directions:** Complete each task.

Write student's name here.