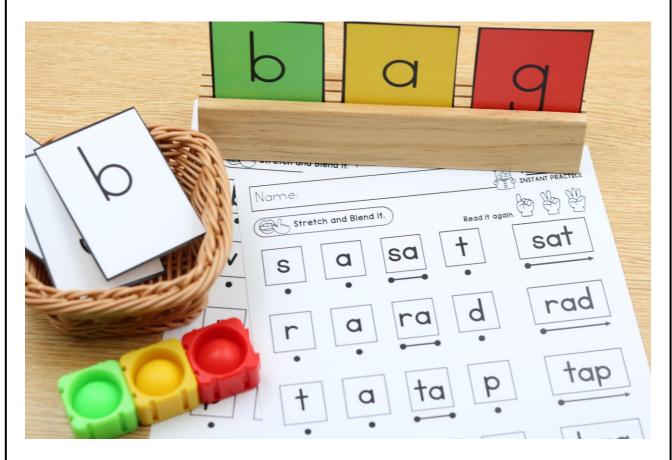

## A NOTE FROM TARA WEST

Thanks so much for downloading my free word build letter cards. The letter card are available in multiple styles and formats. **EDITABLE VERSION:** Click **HERE** to download the letter cards editable version. It is very important that you download the file to PowerPoint for the best editing experience. After clicking the link above, click in Google Slides, then click download and choose PowerPoint. You will need to adjust the font if needed. If you have any additional questions as always, feel free to email me at littlemindsatworkLLC@gmail.com, follow me on Facebook, or visit my blog, Little Minds at Work.