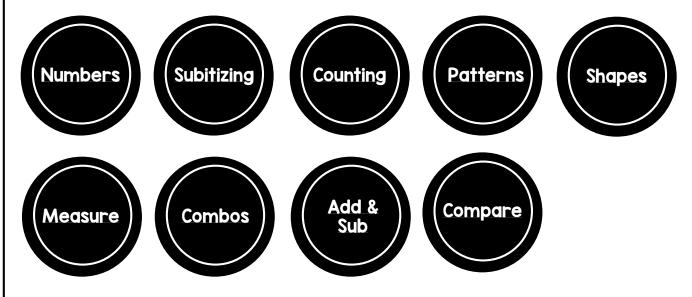

### What is included in the INSTANT Math Printables packet?

- Numbers INSTANT printables (34 printables included)
- Subitizing INSTANT printables (4 printables included)
- Counting INSTANT printables (27 printables included)
- Patterns INSTANT printables (10 printables included)
- Shapes INSTANT printables (20 printables included)
- Measurement INSTANT printables (10 printables included)
- □ Combos/Number Bonds INSTANT printables (15 printables included)
- Addition/Subtraction INSTANT printables (20 printables included)
- □ Comparing INSTANT printables (10 printables included)