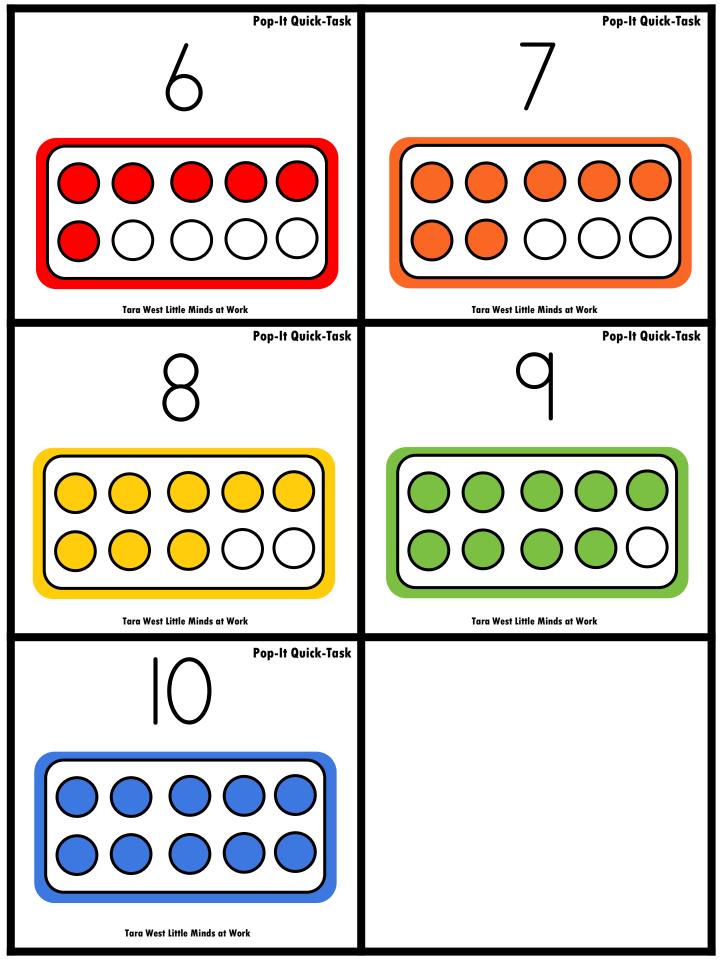

## A NOTE FROM TARA WEST

Thanks so much for downloading my Quick-Tasks: Ten Frame Pop-Its packet. This packet offers task cards and recording sheets. Students will have the opportunity to explore numbers within 10, teen numbers, and addition within 10. Students will grab a card and display the matching number or addition statement on the ten frame pop-it. Students will then record the number or equation on the corresponding response sheet. The task cards can be placed in a math center, used as a whole-group lesson, or small-group environment. If you have any additional questions as always, feel free to email me at littlemindsatworklic@gmail.com, follow me on Facebook, or visit my blog, Little Minds at Work.

**Pop-It Quick Tasks** 