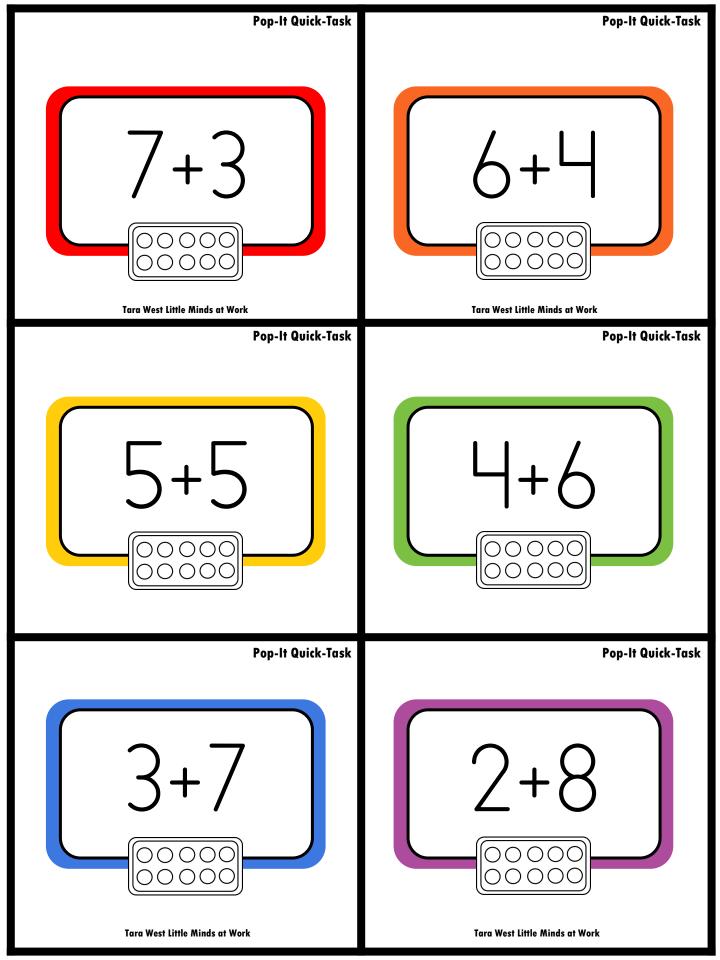

## A NOTE FROM TARA WEST

Thanks so much for downloading my Quick-Tasks: Ten Frame Pop-Its packet. This packet offers task cards and recording sheets. Students will have the opportunity to explore numbers within 10, teen numbers, and addition within 10. Students will grab a card and display the matching number or addition statement on the ten frame pop-it. Students will then record the number or equation on the corresponding response sheet. The task cards can be placed in a math center, used as a whole-group lesson, or small-group environment. If you have any additional questions as always, feel free to email me at littlemindsatworklic@gmail.com, follow me on Facebook, or visit my blog, Little Minds at Work.

**Pop-It Quick Tasks** 