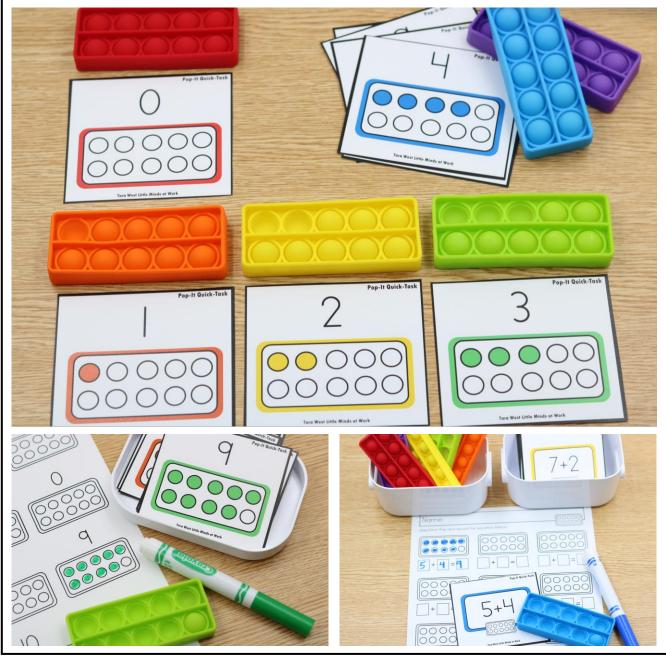

## A NOTE FROM TARA WEST

Thanks so much for downloading my Quick-Tasks: Ten Frame Pop-Its packet. This packet offers task cards and recording sheets. Students will have the opportunity to explore numbers within 10, teen numbers, and addition within 10. Students will grab a card and display the matching number or addition statement on the ten frame pop-it. Students will then record the number or equation on the corresponding response sheet. The task cards can be placed in a math center, used as a whole-group lesson, or small-group environment. If you have any additional questions as always, feel free to email me at littlemindsatworklic@gmail.com, follow me on Facebook, or visit my blog, Little Minds at Work.

**Pop-It Quick Tasks** 