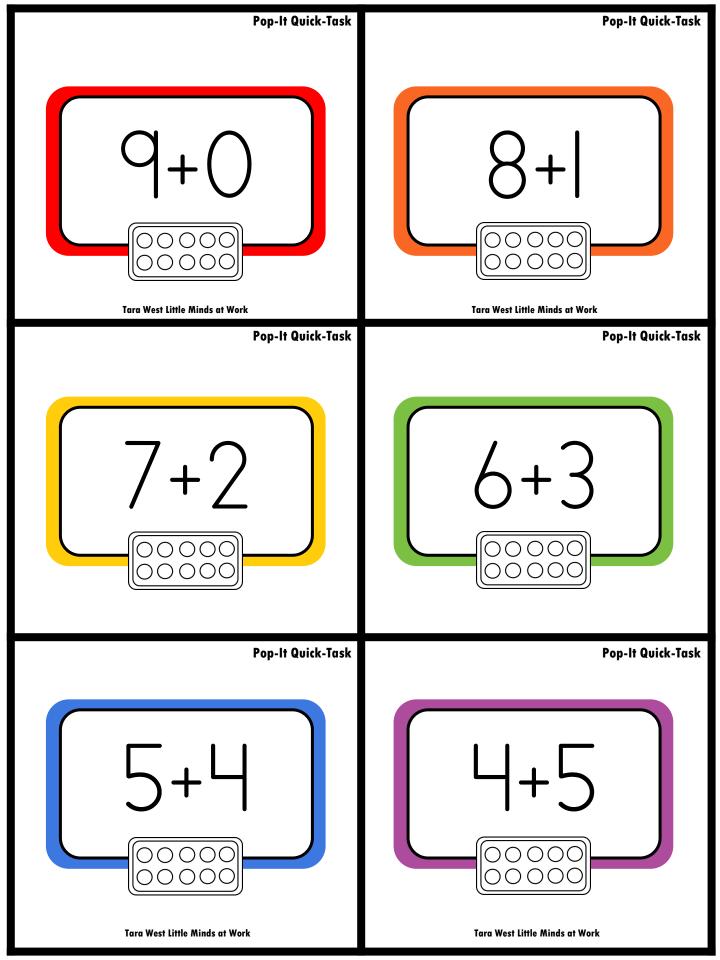

## A NOTE FROM TARA WEST

Thanks so much for downloading my Quick-Tasks: Ten Frame Pop-Its packet. This packet offers task cards and recording sheets. Students will have the opportunity to explore numbers within 10, teen numbers, and addition within 10. Students will grab a card and display the matching number or addition statement on the ten frame pop-it. Students will then record the number or equation on the corresponding response sheet. The task cards can be placed in a math center, used as a whole-group lesson, or small-group environment. If you have any additional questions as always, feel free to email me at littlemindsatworklic@gmail.com, follow me on Facebook, or visit my blog, Little Minds at Work.

**Pop-It Quick Tasks** 