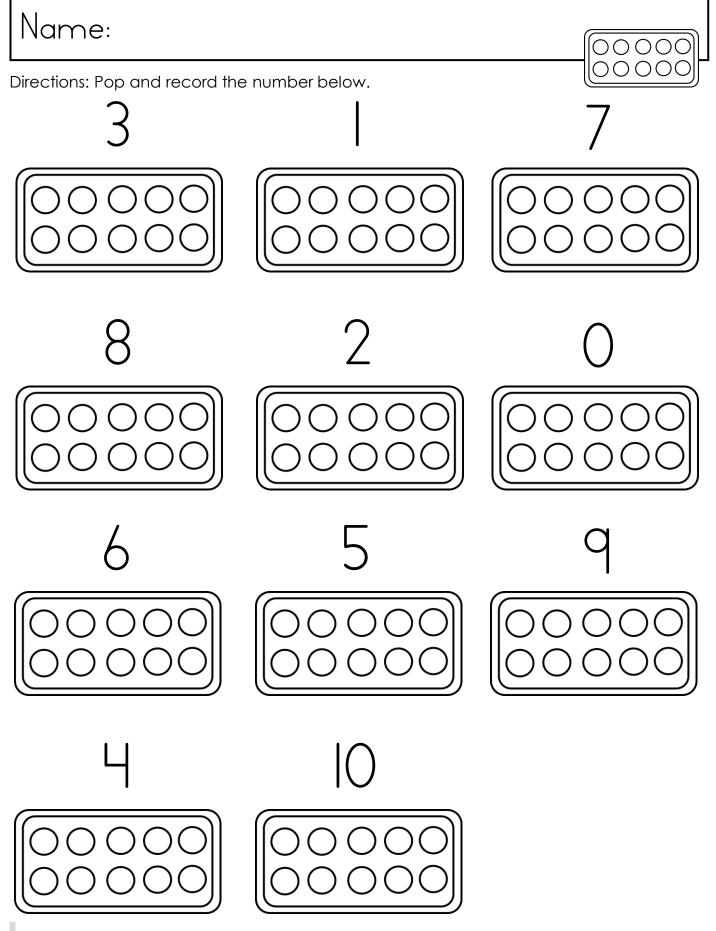

## A NOTE FROM TARA WEST

Thanks so much for downloading my Quick-Tasks: Ten Frame Pop-Its packet. This packet offers task cards and recording sheets. Students will have the opportunity to explore numbers within 10, teen numbers, and addition within 10. Students will grab a card and display the matching number or addition statement on the ten frame pop-it. Students will then record the number or equation on the corresponding response sheet. The task cards can be placed in a math center, used as a whole-group lesson, or small-group environment. If you have any additional questions as always, feel free to email me at littlemindsatworklic@gmail.com, follow me on Facebook, or visit my blog, Little Minds at Work.

**Pop-It Quick Tasks** 