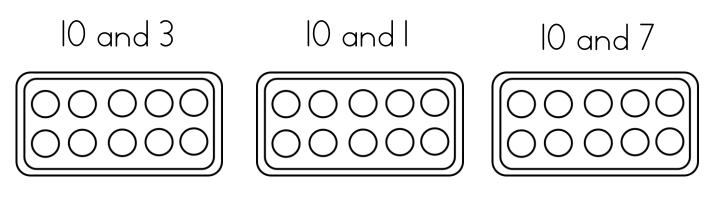

## Name:

Directions: Pop and record the number below.

10 and 2

10 and 6

10 and 5

10 and 4

Pop-It Quick Tasks

10 and 10