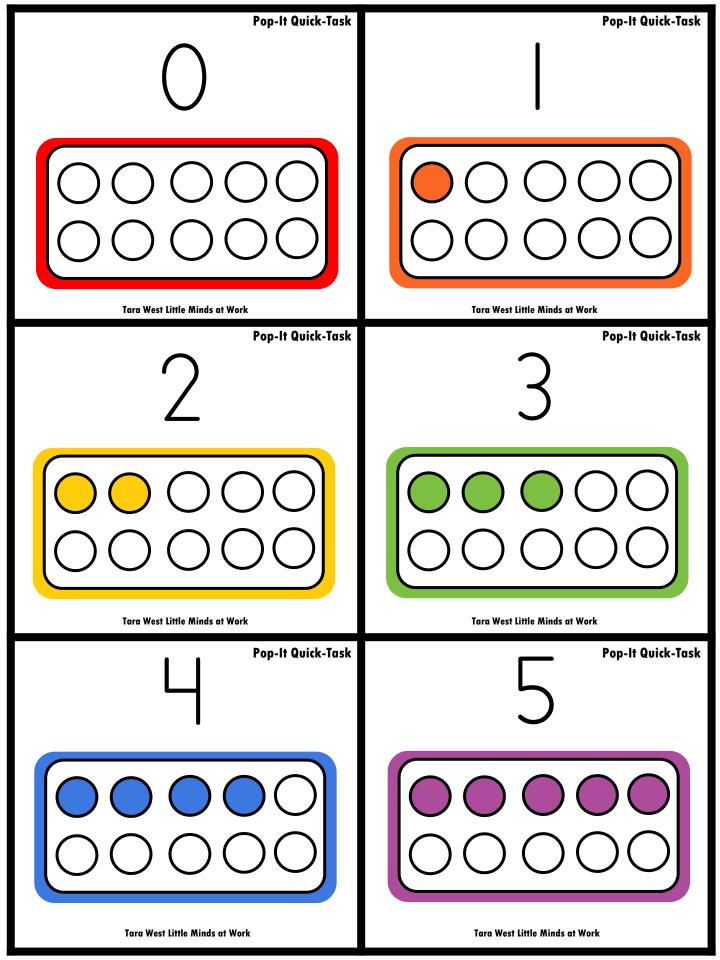

## A NOTE FROM TARA WEST

Thanks so much for downloading my Quick-Tasks: Ten Frame Pop-Its packet. This packet offers task cards and recording sheets. Students will have the opportunity to explore numbers within 10, teen numbers, and addition within 10. Students will grab a card and display the matching number or addition statement on the ten frame pop-it. Students will then record the number or equation on the corresponding response sheet. The task cards can be placed in a math center, used as a whole-group lesson, or small-group environment. If you have any additional questions as always, feel free to email me at littlemindsatworklic@gmail.com, follow me on Facebook, or visit my blog, Little Minds at Work.

**Pop-It Quick Tasks** 