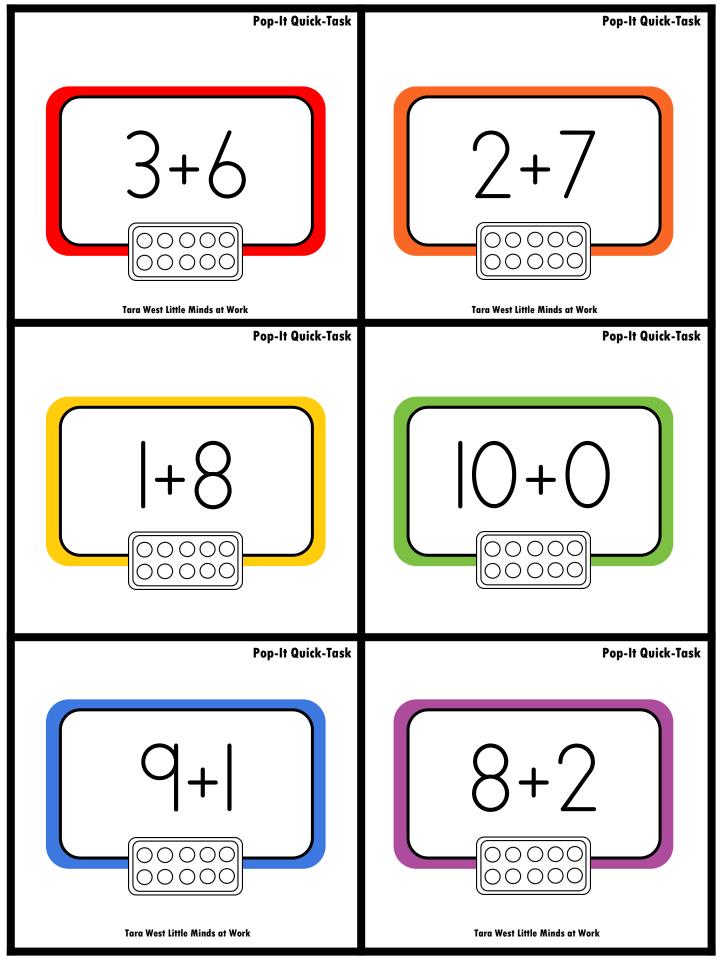

## A NOTE FROM TARA WEST

Thanks so much for downloading my Quick-Tasks: Ten Frame Pop-Its packet. This packet offers task cards and recording sheets. Students will have the opportunity to explore numbers within 10, teen numbers, and addition within 10. Students will grab a card and display the matching number or addition statement on the ten frame pop-it. Students will then record the number or equation on the corresponding response sheet. The task cards can be placed in a math center, used as a whole-group lesson, or small-group environment. If you have any additional questions as always, feel free to email me at littlemindsatworklic@gmail.com, follow me on Facebook, or visit my blog, Little Minds at Work.

**Pop-It Quick Tasks** 