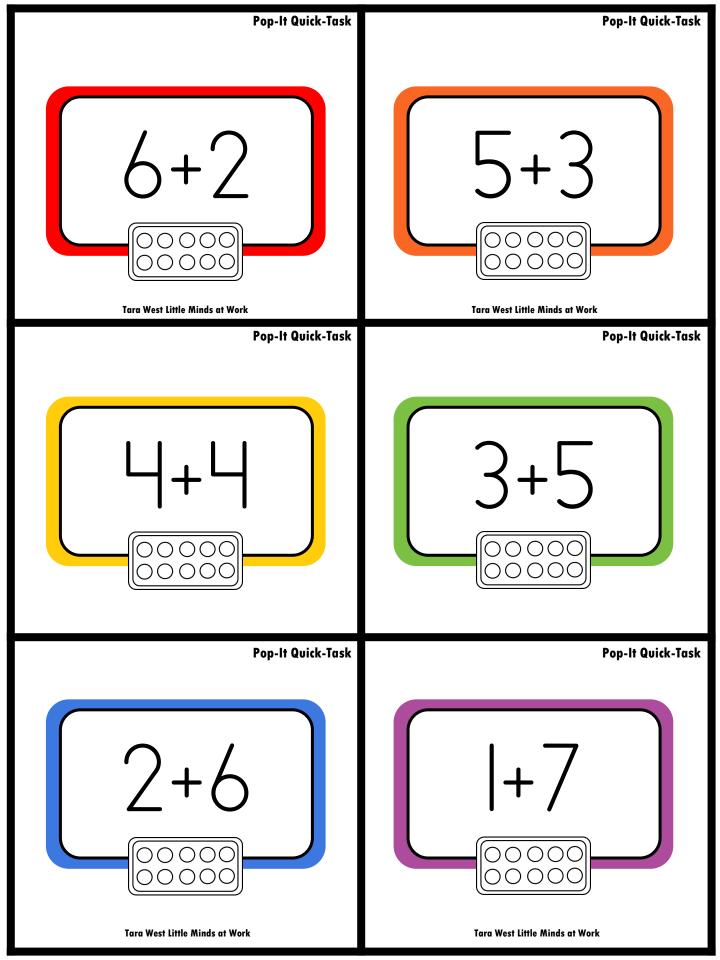

## A NOTE FROM TARA WEST

Thanks so much for downloading my Quick-Tasks: Ten Frame Pop-Its packet. This packet offers task cards and recording sheets. Students will have the opportunity to explore numbers within 10, teen numbers, and addition within 10. Students will grab a card and display the matching number or addition statement on the ten frame pop-it. Students will then record the number or equation on the corresponding response sheet. The task cards can be placed in a math center, used as a whole-group lesson, or small-group environment. If you have any additional questions as always, feel free to email me at littlemindsatworklic@gmail.com, follow me on Facebook, or visit my blog, Little Minds at Work.

## Name:

Directions: Pop and record the equation below.

**Pop-It Quick Tasks** 

This packet is the property of Tara West and is protected through copyright and trademark registrations. All rights reserved.