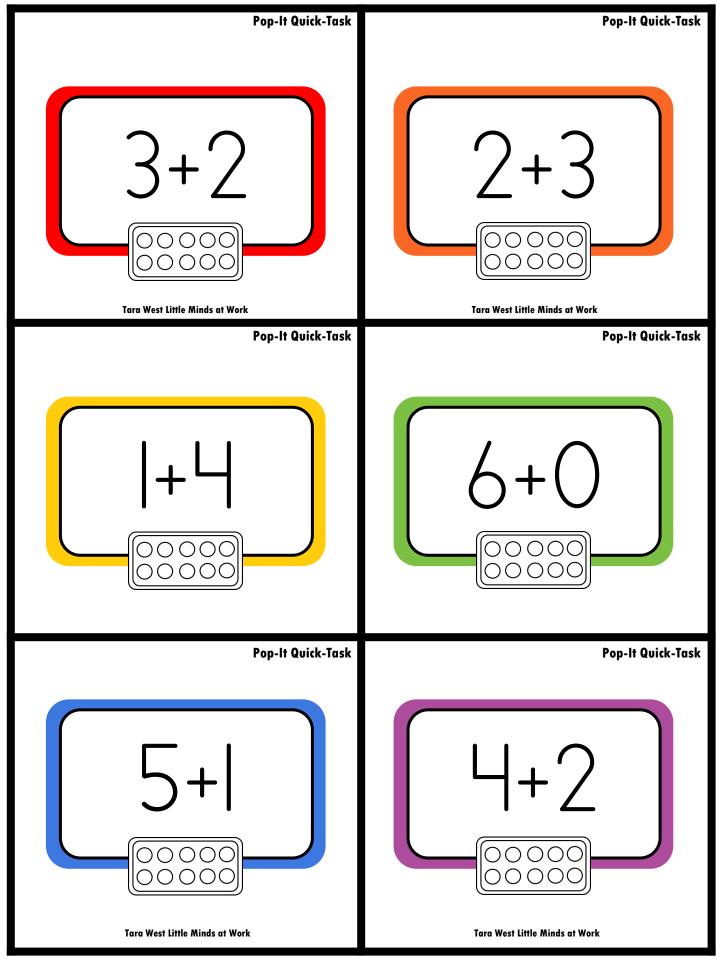

## A NOTE FROM TARA WEST

Thanks so much for downloading my Quick-Tasks: Ten Frame Pop-Its packet. This packet offers task cards and recording sheets. Students will have the opportunity to explore numbers within 10, teen numbers, and addition within 10. Students will grab a card and display the matching number or addition statement on the ten frame pop-it. Students will then record the number or equation on the corresponding response sheet. The task cards can be placed in a math center, used as a whole-group lesson, or small-group environment. If you have any additional questions as always, feel free to email me at littlemindsatworklic@gmail.com, follow me on Facebook, or visit my blog, Little Minds at Work.

## Name:

Directions: Pop and record the equation below.

**Pop-It Quick Tasks** 

This packet is the property of Tara West and is protected through copyright and trademark registrations. All rights reserved.