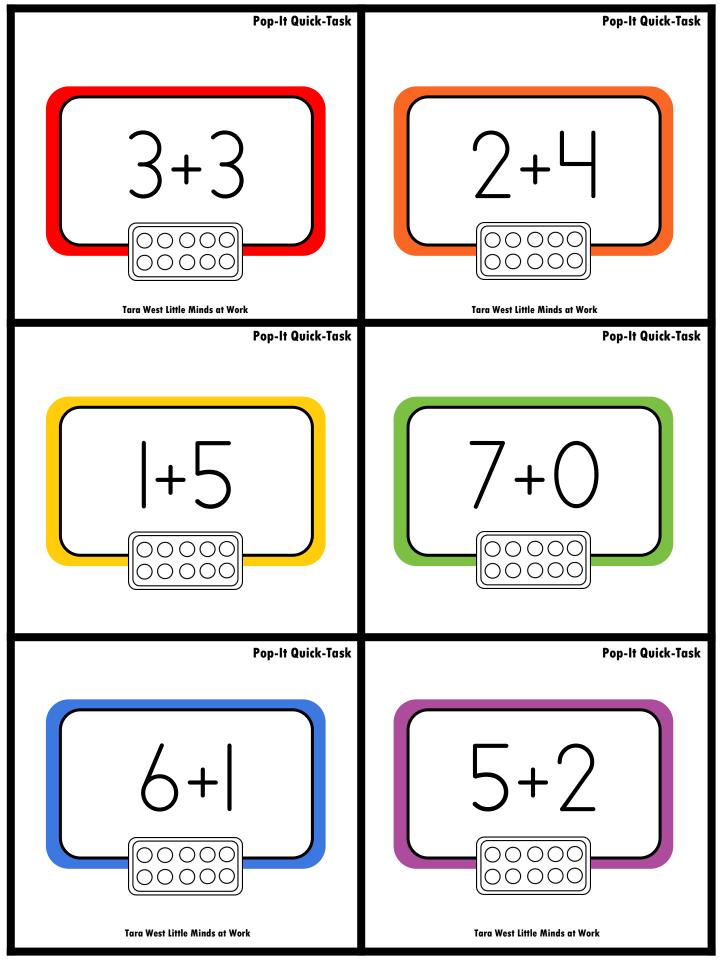

## A NOTE FROM TARA WEST

Thanks so much for downloading my Quick-Tasks: Ten Frame Pop-Its packet. This packet offers task cards and recording sheets. Students will have the opportunity to explore numbers within 10, teen numbers, and addition within 10. Students will grab a card and display the matching number or addition statement on the ten frame pop-it. Students will then record the number or equation on the corresponding response sheet. The task cards can be placed in a math center, used as a whole-group lesson, or small-group environment. If you have any additional questions as always, feel free to email me at littlemindsatworklic@gmail.com, follow me on Facebook, or visit my blog, Little Minds at Work.

## Name:

Directions: Pop and record the equation below.

**Pop-It Quick Tasks** 

This packet is the property of Tara West and is protected through copyright and trademark registrations. All rights reserved.