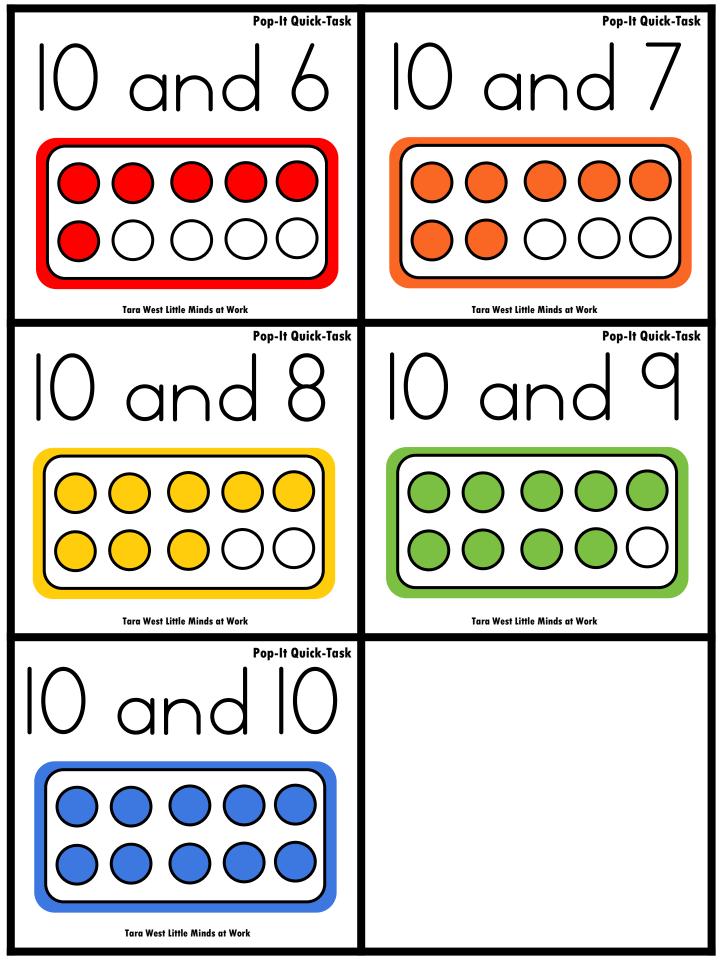

## A NOTE FROM TARA WEST

Thanks so much for downloading my Quick-Tasks: Ten Frame Pop-Its packet. This packet offers task cards and recording sheets. Students will have the opportunity to explore numbers within 10, teen numbers, and addition within 10. Students will grab a card and display the matching number or addition statement on the ten frame pop-it. Students will then record the number or equation on the corresponding response sheet. The task cards can be placed in a math center, used as a whole-group lesson, or small-group environment. If you have any additional questions as always, feel free to email me at littlemindsatworklic@gmail.com, follow me on Facebook, or visit my blog, Little Minds at Work.

**Pop-It Quick Tasks** 