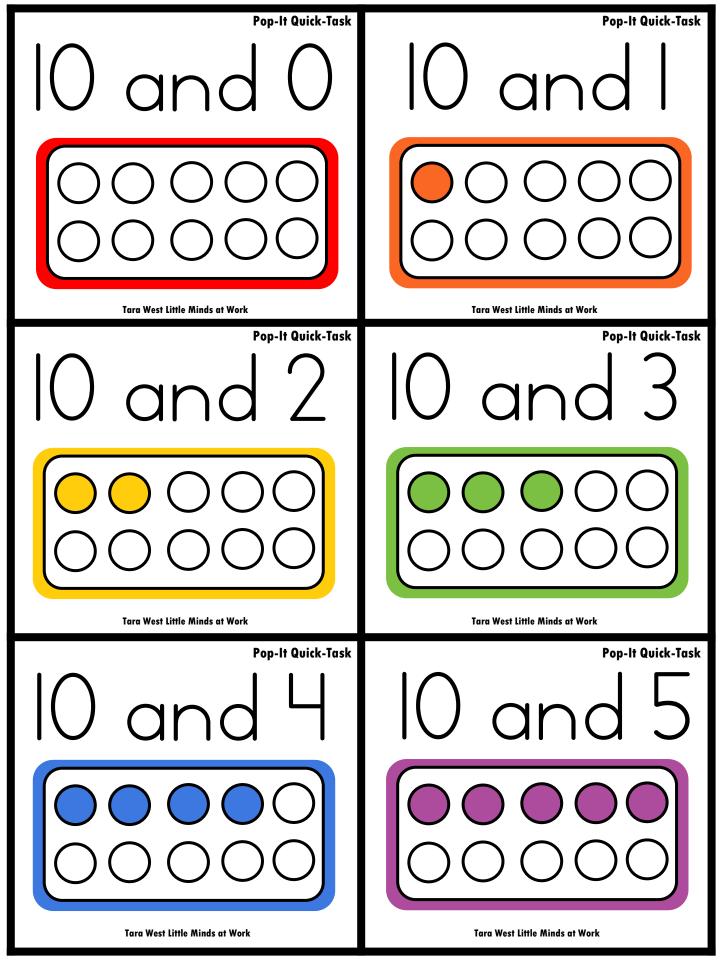

## A NOTE FROM TARA WEST

Thanks so much for downloading my Quick-Tasks: Ten Frame Pop-Its packet. This packet offers task cards and recording sheets. Students will have the opportunity to explore numbers within 10, teen numbers, and addition within 10. Students will grab a card and display the matching number or addition statement on the ten frame pop-it. Students will then record the number or equation on the corresponding response sheet. The task cards can be placed in a math center, used as a whole-group lesson, or small-group environment. If you have any additional questions as always, feel free to email me at littlemindsatworklic@gmail.com, follow me on Facebook, or visit my blog, Little Minds at Work.

**Pop-It Quick Tasks** 