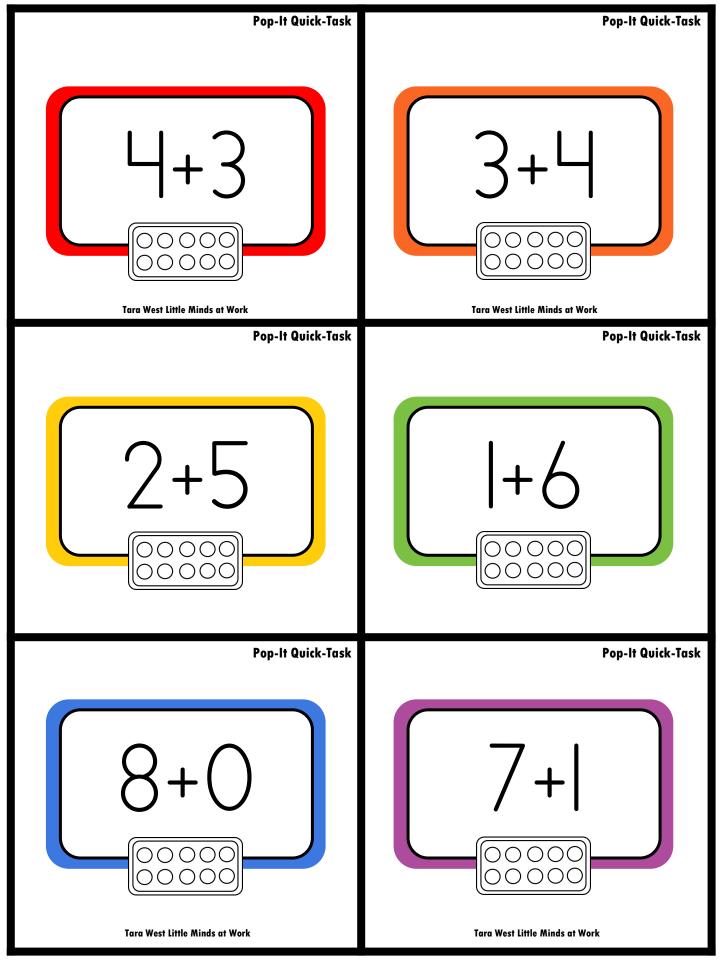

## A NOTE FROM TARA WEST

Thanks so much for downloading my Quick-Tasks: Ten Frame Pop-Its packet. This packet offers task cards and recording sheets. Students will have the opportunity to explore numbers within 10, teen numbers, and addition within 10. Students will grab a card and display the matching number or addition statement on the ten frame pop-it. Students will then record the number or equation on the corresponding response sheet. The task cards can be placed in a math center, used as a whole-group lesson, or small-group environment. If you have any additional questions as always, feel free to email me at littlemindsatworklic@gmail.com, follow me on Facebook, or visit my blog, Little Minds at Work.

## Name:

Directions: Pop and record the equation below.

**Pop-It Quick Tasks** 

This packet is the property of Tara West and is protected through copyright and trademark registrations. All rights reserved.