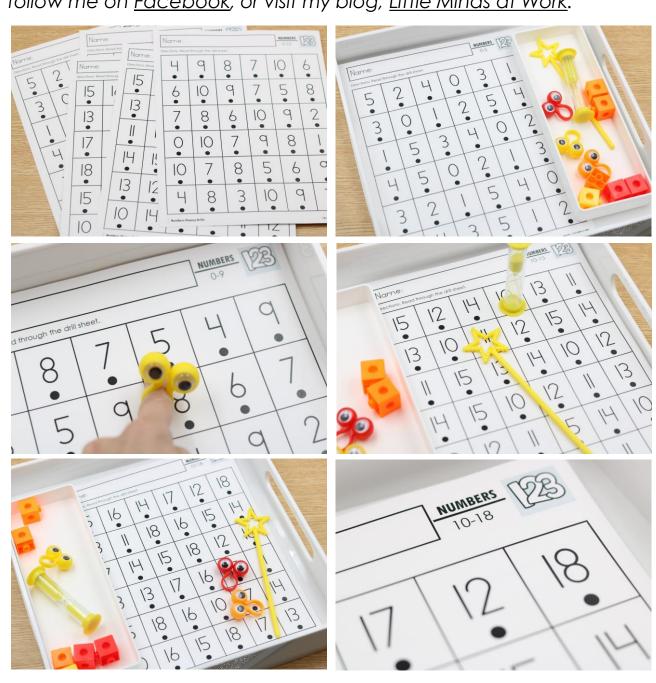

## A NOTE FROM TARA WEST

Thanks so much for downloading my free Number Fluency Drills packet. This packet offers 20 drill sheets designed to offer an engaging way to practice numbers 0-20. Students will read through the numbers. The sheet can be placed into a dry-erase sleeve for repeated practice in a math center, whole-group lesson follow-up, or small-group environment. If you have any additional questions as always, feel free to email me at littlemindsatworkllc@gmail.com, follow me on <u>Facebook</u>, or visit my blog, <u>Little Minds at Work</u>.