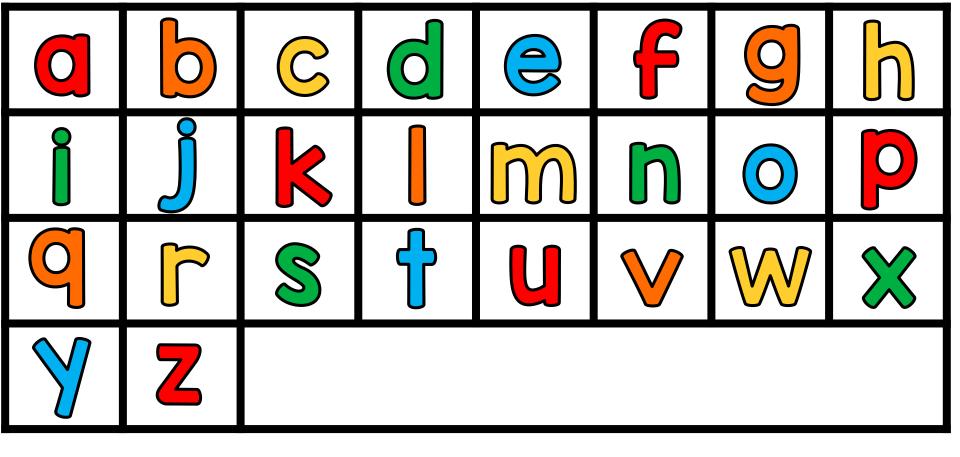

## What is the INSTANT ABC Board?

Create your own magnetic and wipe off boards with built in 'magnetic letters'. In this download you will receive the printable letters. To prep the letters, print on cardstock for best reusable use. Laminate the printed sheets. Cut out each set of letters and add a magnetic dot to the back of each letter. Using a metal cookie sheet, add on the letters. For a built in wipe-off surface cut a strip off the dry erase sheets. These dry erase sheets are magnetic as well so they will simply attach to the magnetic cookie sheets. These ABC boards will allow each student to have their <u>OWN</u> magnetic board and letters. You will not need to share magnetic letters, pass out letters daily, or reuse letters among several groups of students. The letter boards can also be easily placed in the dishwasher weekly for extra sanitation. To access the EDITABLE version please click <u>HERE</u>. You must download the file to edit. Click the white download arrow in the upper right corner. You will also want <u>THIS</u> font. **OPTION 2:** Instead of using these letters for magnetic purposes, print the letters and attach Velcro to them. You can use the letters inside a file folder. If you have additional questions about this packet you can reach out to me directly at littlemindsatworkLLC@gmail.com