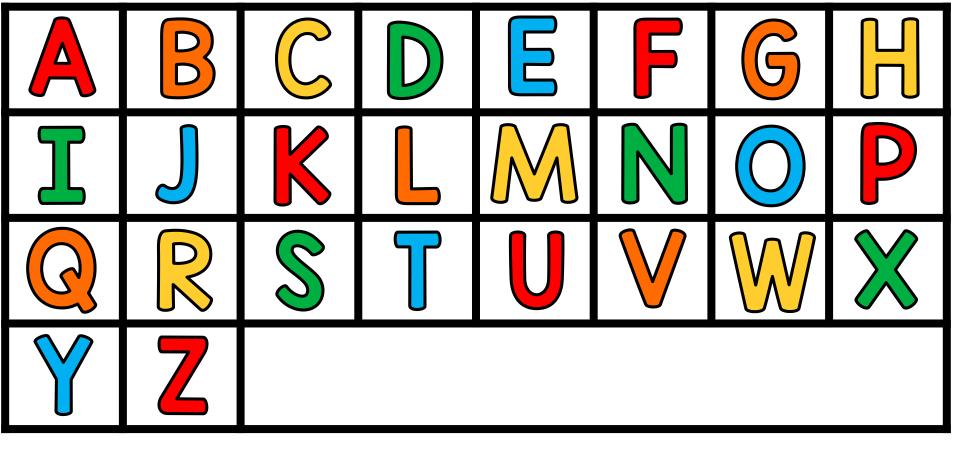

## What is the INSTANT ABC Board?

Create your own magnetic and wipe off boards with built in 'magnetic letters'. In this download you will receive the printable letters. To prep the letters, print on cardstock for best reusable use. Laminate the printed sheets. Cut out each set of letters and add a magnetic dot to the back of each letter. Using a metal cookie sheet, add on the letters. For a built in wipe-off surface cut a strip off the dry erase sheets. These dry erase sheets are magnetic as well so they will simply attach to the magnetic cookie sheets. These ABC boards will allow each student to have their <u>OWN</u> magnetic board and letters. You will not need to share magnetic letters, pass out letters daily, or reuse letters among several groups of students. The letter boards can also be easily placed in the dishwasher weekly for extra sanitation. To access the EDITABLE version please click <u>HERE</u>. You must download the file to edit. Click the white download arrow in the upper right corner. You will also want <u>THIS</u> font. **OPTION 2:** Instead of using these letters for magnetic purposes, print the letters and attach Velcro to them. You can use the letters inside a file folder. If you have additional questions about this packet you can reach out to me directly at littlemindsatworkLLC@gmail.com