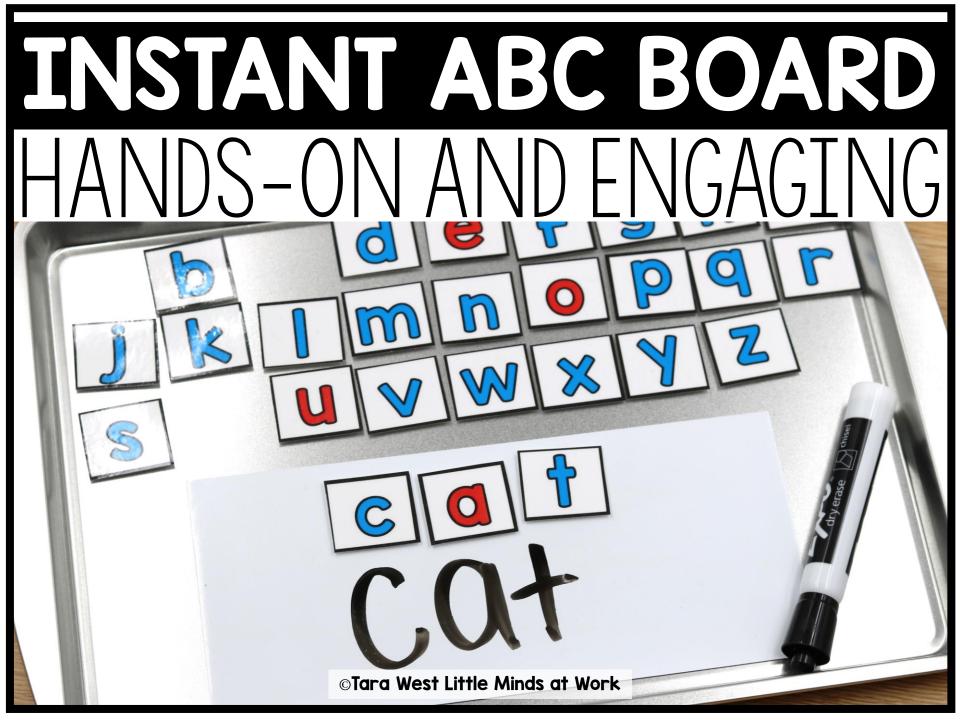

## What is the INSTANT ABC Board?

Create your own magnetic and wipe off boards with built in 'magnetic letters'. In this download you will receive the printable letters. To prep the letters, print on cardstock for best reusable use. Laminate the printed sheets. Cut out each set of letters and add a magnetic dot to the back of each letter. Using a metal cookie sheet, add on the letters. For a built in wipe-off surface cut a strip off the dry erase sheets. These dry erase sheets are magnetic as well so they will simply attach to the magnetic cookie sheets. These ABC boards will allow each student to have their <u>OWN</u> magnetic board and letters. You will not need to share magnetic letters, pass out letters daily, or reuse letters among several groups of students. The letter boards can also be easily placed in the dishwasher weekly for extra sanitation. To access the EDITABLE version please click <u>HERE</u>. You must download the file to edit. Click the white download arrow in the upper right corner. You will also want <u>THIS</u> font. **OPTION 2:** Instead of using these letters for magnetic purposes, print the letters and attach Velcro to them. You can use the letters inside a file folder. If you have additional questions about this packet you can reach out to me directly at littlemindsatworkLLC@gmail.com